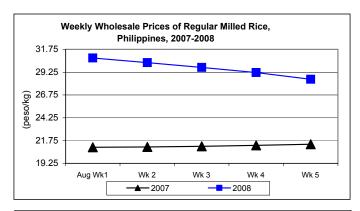

#### D. Wholesale and Retail Prices of Regular Milled Rice (RMR)

- \* Prices at both wholesale and retail levels dropped successively until the close of the month.
- Average wholesale price at P29.70/kg decreased by 10.03% from last month's P33.01/kg but increased by 40.69% from last year's P21.11/kg.
- Average retail price at P32.82/kg slid by 7.58% compared to last month's price but was higher by 44.58% over last year's level.