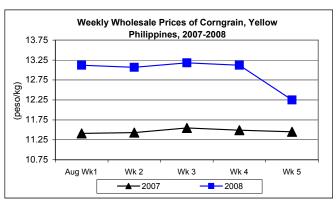

#### E. Wholesale and Retail Prices of Corngrain, Yellow

- \* At wholesale, price reductions were registered except on the 3<sup>rd</sup> week. At retail, however, price cuts were noted on the middle of the month.
- Average wholesale price at P13.14/kg posted a **decrement** of 1.50% from July 2008 level but recorded an **increment** of 14.66% over August 2007 price.

Average retail price at P18.70/kg scaled up by 2.58% and 20.65% compared to prices of last month and last year, respectively.