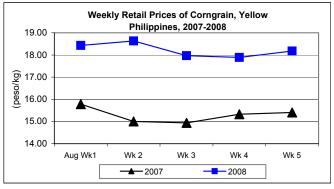

#### E. Wholesale and Retail Prices of Corngrain, Yellow

- \* At wholesale, price reductions were registered except on the 3<sup>rd</sup> week. At retail, however, price cuts were noted on the middle of the month.
- Average wholesale price at P13.14/kg posted a **decrement** of 1.50% from July 2008 level but recorded an **increment** of 14.66% over August 2007 price.

Average retail price at P18.70/kg scaled up by 2.58% and 20.65% compared to prices of last month and last year, respectively.

| Month/Week | Corngrain, Yellow |          |                  |          |               |          |  |
|------------|-------------------|----------|------------------|----------|---------------|----------|--|
|            | Farmgate Prices   |          | Wholesale Prices |          | Retail Prices |          |  |
|            | Price/kg          | % Change | Price/kg         | % Change | Price/kg      | % Change |  |
| Wk 1       | 10.37             | -1.05    | 13.12            | -0.08    | 18.43         | 0.33     |  |
| Wk 2       | 10.49             | 1.16     | 13.07            | -0.38    | 18.63         | 1.09     |  |
| Wk 3       | 10.54             | 0.48     | 13.18            | 0.84     | 17.97         | -3.54    |  |
| Wk 4       | 10.48             | -0.57    | 13.12            | -0.46    | 17.89         | -0.45    |  |
| Wk 5       | 10.53             | 0.48     | 12.25            | -6.63    | 18.18         | 1.62     |  |
| Aug 2008   | 10.51             | -        | 13.14            | -        | 18.70         | -        |  |
| Aug 2007   | 10.07             | 4.37     | 11.46            | 14.66    | 15.50         | 20.65    |  |
| Jul 2008   | 10.79             | -2.59    | 13.34            | -1.50    | 18.23         | 2.58     |  |