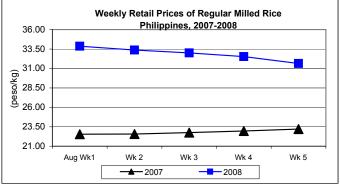

#### D. Wholesale and Retail Prices of Regular Milled Rice (RMR)

- \* Prices at both wholesale and retail levels dropped successively until the close of the month.
- Average wholesale price at P29.70/kg decreased by 10.03% from last month's P33.01/kg but increased by 40.69% from last year's P21.11/kg.
- Average retail price at P32.82/kg slid by 7.58% compared to last month's price but was higher by 44.58% over last year's level.