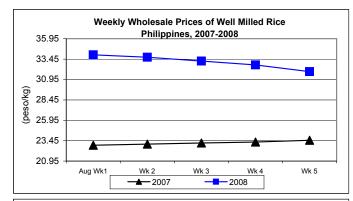

## C. Wholesale and Retail Prices of Well Milled Rice (WMR)

- \* Both wholesale and retail prices sustained declines each week.
  - At wholesale, the average price of P33.10/kg was down by 6.76% relative to last month's price but was up by 43.29% from last year's price.
  - At retail, average price at P36.70/kg was lower by 5.31% from last month's price but was higher by 46.27% from last year's level.