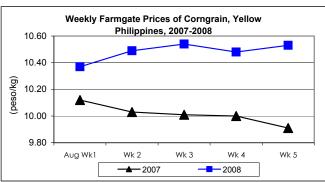

## B. Farmgate Prices of Corngrain, Yellow and White

- \* Fluctuating prices were noted for both yellow and white corngrain.
  - Average price of yellow corngrain at P10.51/kg **fell** by 2.59% from July 2008 price but **rose** by 4.37% from August 2007 quotation.
- Average price of white corngrain at P11.97/kg registered a cut of 8.77% from last month's level but posted a mark-up of 21.03% from last year's price.