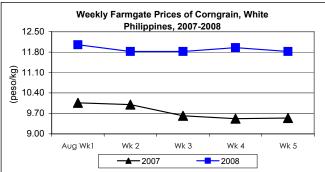

## B. Farmgate Prices of Corngrain, Yellow and White

- \* Fluctuating prices were noted for both yellow and white corngrain.
  - Average price of yellow corngrain at P10.51/kg **fell** by 2.59% from July 2008 price but **rose** by 4.37% from August 2007 quotation.
- Average price of white corngrain at P11.97/kg registered a cut of 8.77% from last month's level but posted a mark-up of 21.03% from last year's price.