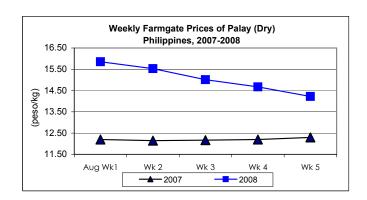

#### A. Farmgate Price of Palay

- \* Palay prices continuously recorded weekly decrements throughout the month. The fastest rate of decrease was noted on the 3<sup>rd</sup> week.
  - The monthly average price of palay at P14.92/kg was lower by 12.65% from last month's report but still higher by 22.70% from last year's price.