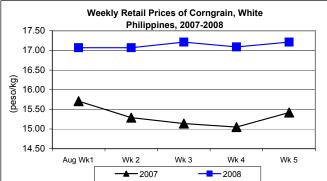

## F. Wholesale and Retail Prices of Corngrain, White

- \* At wholesale, prices were volatile. At retail, prices were at the same level for the first two weeks but fluctuated in the remaining weeks.
- At wholesale, the average price of P12.68/kg was 13.15% lower than last month's quotation but higher by 9.69% from last year's record.

At retail, the average price of 17.13/kg was down by 11.34% from last month's price but was up by 9.11% from last year's level.

Annex 1

Comparative Farmgate, Wholesale and Retail Prices of Palay, Rice and Corn,
Philippines for the month of August 2008

|            | Corngrain, White |          |                  |          |               |          |
|------------|------------------|----------|------------------|----------|---------------|----------|
| Month/Week | Farmgate Prices  |          | Wholesale Prices |          | Retail Prices |          |
|            | Price/kg         | % Change | Price/kg         | % Change | Price/kg      | % Change |
| Wk 1       | 12.05            | 1.95     | 12.53            | 1.21     | 17.07         | 0.29     |
| Wk 2       | 11.82            | -1.91    | 12.26            | -2.15    | 17.07         | 0.00     |
| Wk 3       | 11.82            | 0.00     | 12.86            | 4.89     | 17.21         | 0.82     |
| Wk 4       | 11.95            | 1.10     | 12.88            | 0.16     | 17.09         | -0.70    |
| Wk 5       | 11.82            | -1.09    | 12.86            | -0.16    | 17.21         | 0.70     |
| Aug 2008   | 11.97            | -        | 12.68            | -        | 17.13         | -        |
| Aug 2007   | 9.89             | 21.03    | 11.56            | 9.69     | 15.70         | 9.11     |
| Jul 2008   | 13.12            | -8.77    | 14.60            | -13.15   | 19.32         | -11.34   |