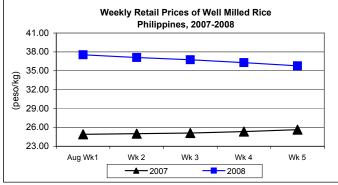

## C. Wholesale and Retail Prices of Well Milled Rice (WMR)

- \* Both wholesale and retail prices sustained declines each week.
  - At wholesale, the average price of P33.10/kg was down by 6.76% relative to last month's price but was up by 43.29% from last year's price.
  - At retail, average price at P36.70/kg was lower by 5.31% from last month's price but was higher by 46.27% from last year's level.