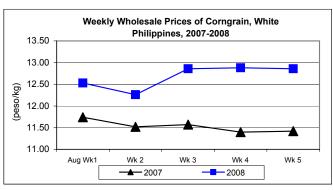

## F. Wholesale and Retail Prices of Corngrain, White

- \* At wholesale, prices were volatile. At retail, prices were at the same level for the first two weeks but fluctuated in the remaining weeks.
- At wholesale, the average price of P12.68/kg was 13.15% lower than last month's quotation but higher by 9.69% from last year's record.

|            | Corngrain, White |          |                  |          |               |          |
|------------|------------------|----------|------------------|----------|---------------|----------|
| Month/Week | Farmgate Prices  |          | Wholesale Prices |          | Retail Prices |          |
|            | Price/kg         | % Change | Price/kg         | % Change | Price/kg      | % Change |
| Wk 1       | 12.05            | 1.95     | 12.53            | 1.21     | 17.07         | 0.29     |
| Wk 2       | 11.82            | -1.91    | 12.26            | -2.15    | 17.07         | 0.00     |
| Wk 3       | 11.82            | 0.00     | 12.86            | 4.89     | 17.21         | 0.82     |
| Wk 4       | 11.95            | 1.10     | 12.88            | 0.16     | 17.09         | -0.70    |
| Wk 5       | 11.82            | -1.09    | 12.86            | -0.16    | 17.21         | 0.70     |
| Aug 2008   | 11.97            | -        | 12.68            | -        | 17.13         | -        |
| Aug 2007   | 9.89             | 21.03    | 11.56            | 9.69     | 15.70         | 9.11     |
| Jul 2008   | 13.12            | -8.77    | 14.60            | -13.15   | 19.32         | -11.34   |