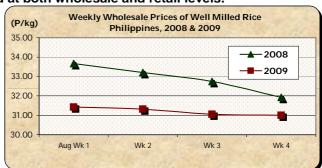

## C. Wholesale and Retail Prices of Well Milled Rice (WMR)

- \* Continuous downtrend of prices was noted at both wholesale and retail levels.
  - At wholesale, the average price of P31.20/kg decreased by 1.36% and 5.74% from last month's and last year's levels, respectively.

At retail, the average price of P34.25/kg was down by 0.55% relative to July 2009 price and by 6.68% compared to August 2008 report.