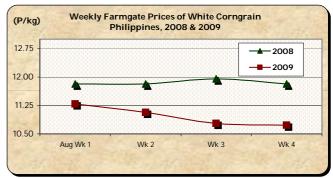

## B. Farmgate Prices of Corngrain, Yellow and White

- \* Both yellow and white corngrain prices sustained weekly reductions.
- Yellow corngrain recorded an average price of P8.99/kg. It was lower by 10.55% from July 2009 level and by 14.46% compared to August 2008 quotation.

White corngrain price averaged P11.06/kg and this was lower by 16.47% from last month's P13.24/kg and by 7.60% from last year's P11.97/kg.