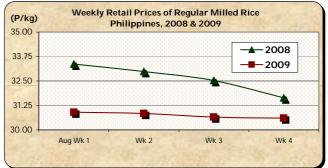

#### D. Wholesale and Retail Prices of Regular Milled Rice (RMR)

- \* Prices at both wholesale and retail levels reflected weekly reductions.
- The average wholesale price of P28.12/kg indicated decrements of 2.09% from last month's P28.72/kg and by 5.32% from last year's P29.70/kg.

The average retail price of P30.75/kg registered cuts of 1.32% and 6.31% relative to prices of last month and last year, respectively.

|            | Regular Milled Rice (RMR) |           |               |          |  |  |
|------------|---------------------------|-----------|---------------|----------|--|--|
| Month/Week | Wholesa                   | le Prices | Retail Prices |          |  |  |
|            | Price/kg                  | % Change  | Price/kg      | % Change |  |  |
| Wk 1       | 28.42                     | -0.39     | 30.90         | -0.45    |  |  |
| Wk 2       | 28.32                     | -0.35     | 30.84         | -0.19    |  |  |
| Wk 3R      | 27.94                     | -1.34     | 30.65         | -0.62    |  |  |
| Wk 4P      | 27.78                     | -0.57     | 30.60         | -0.16    |  |  |
| Aug 2009P  | 28.12                     | -         | 30.75         | -        |  |  |
| Aug 2008   | 29.70                     | -5.32     | 32.82         | -6.31    |  |  |
| Jul 2009R  | 28.72                     | -2.09     | 31.16         | -1.32    |  |  |