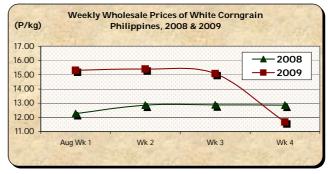

## F. Wholesale and Retail Prices of Corngrain, White

\* At wholesale, prices fluctuated on the first three (3) weeks and plunged at the end of the month. At retail, price moved up on the 2<sup>nd</sup> week and stayed at that level but dipped on

the 4<sup>th</sup> week.

report.

The average wholesale price of P15.19/kg registered a 5.24% cut from last month's level but reflected a 19.79% mark-up from last year's record.

The average retail price of P19.66/kg was 1.60% below July 2009 price but was 14.77% above August 2008 quotation.