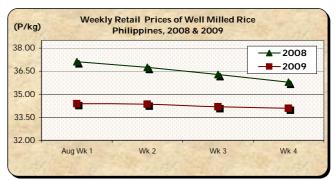

## C. Wholesale and Retail Prices of Well Milled Rice (WMR)

- \* Continuous downtrend of prices was noted at both wholesale and retail levels.
  - At wholesale, the average price of P31.20/kg decreased by 1.36% and 5.74% from last month's and last year's levels, respectively.

At retail, the average price of P34.25/kg was down by 0.55% relative to July 2009 price and by 6.68% compared to August 2008 report.

Annex 1 Comparative Farmgate, Wholesale and Retail Prices of Palay, Rice and Corn, Philippines for the month of August 2009

|            | Palay, dry      |          | Well Milled Rice (WMR) |          |               |          |
|------------|-----------------|----------|------------------------|----------|---------------|----------|
| Month/Week | Farmgate Prices |          | Wholesale Prices       |          | Retail Prices |          |
|            | Price/kg        | % Change | Price/kg               | % Change | Price/kg      | % Change |
| Wk 1       | 14.99           | -0.79    | 31.42                  | -0.29    | 34.38         | -0.09    |
| Wk 2       | 14.78           | -1.40    | 31.32                  | -0.32    | 34.35         | -0.09    |
| Wk 3R      | 14.61           | -1.15    | 31.05                  | -0.86    | 34.18         | -0.49    |
| Wk 4P      | 14.54           | -0.48    | 31.00                  | -0.16    | 34.08         | -0.29    |
| Aug 2009P  | 14.72           | -        | 31.20                  | -        | 34.25         | -        |
| Aug 2008   | 14.92           | -1.34    | 33.10                  | -5.74    | 36.70         | -6.68    |
| Jul 2009R  | 15.33           | -3.98    | 31.63                  | -1.36    | 34.44         | -0.55    |