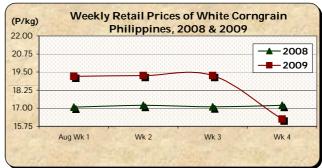

## F. Wholesale and Retail Prices of Corngrain, White

\* At wholesale, prices fluctuated on the first three (3) weeks and plunged at the end of the month. At retail, price moved up on the 2<sup>nd</sup> week and stayed at that level but dipped on

the 4<sup>th</sup> week.

report.

The average wholesale price of P15.19/kg registered a 5.24% cut from last month's level but reflected a 19.79% mark-up from last year's record.

The average retail price of P19.66/kg was 1.60% below July 2009 price but was 14.77% above August 2008 quotation.