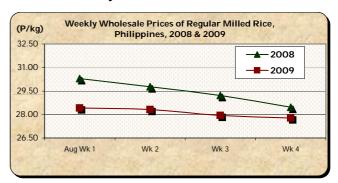

#### D. Wholesale and Retail Prices of Regular Milled Rice (RMR)

- \* Prices at both wholesale and retail levels reflected weekly reductions.
- The average wholesale price of P28.12/kg indicated decrements of 2.09% from last month's P28.72/kg and by 5.32% from last year's P29.70/kg.

The average retail price of P30.75/kg registered cuts of 1.32% and 6.31% relative to prices of last month and last year, respectively.

|            | Regular Milled Rice (RMR) |           |               |          |  |  |
|------------|---------------------------|-----------|---------------|----------|--|--|
| Month/Week | Wholesa                   | le Prices | Retail Prices |          |  |  |
|            | Price/kg                  | % Change  | Price/kg      | % Change |  |  |
| Wk 1       | 28.42                     | -0.39     | 30.90         | -0.45    |  |  |
| Wk 2       | 28.32                     | -0.35     | 30.84         | -0.19    |  |  |
| Wk 3R      | 27.94                     | -1.34     | 30.65         | -0.62    |  |  |
| Wk 4P      | 27.78                     | -0.57     | 30.60         | -0.16    |  |  |
| Aug 2009P  | 28.12                     | -         | 30.75         | -        |  |  |
| Aug 2008   | 29.70                     | -5.32     | 32.82         | -6.31    |  |  |
| Jul 2009R  | 28.72                     | -2.09     | 31.16         | -1.32    |  |  |