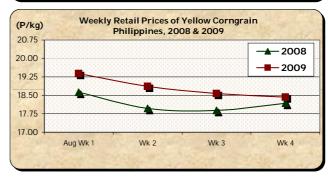

# E. Wholesale and Retail Prices of Corngrain, Yellow

\* Both wholesale and retail prices continuously moved downward until the close of the month.

At wholesale, the average price of P12.75/kg fell by 5.70% from last month's quotation and by 2.97% relative to last year's level.

At retail, the average price of P18.81/kg was 5.33% lower than last month's level but was 0.59% higher than last year's