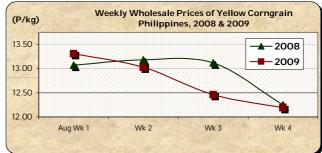

# E. Wholesale and Retail Prices of Corngrain, Yellow

\* Both wholesale and retail prices continuously moved downward until the close of the month.

At wholesale, the average price of P12.75/kg fell by 5.70% from last month's quotation and by 2.97% relative to last year's level.

At retail, the average price of P18.81/kg was 5.33% lower than last month's level but was 0.59% higher than last year's

|            | Corngrain, Yellow |          |                  |          |               |          |
|------------|-------------------|----------|------------------|----------|---------------|----------|
| Month/Week | Farmgate Prices   |          | Wholesale Prices |          | Retail Prices |          |
|            | Price/kg          | % Change | Price/kg         | % Change | Price/kg      | % Change |
| Wk 1       | 9.81              | -0.30    | 13.31            | -0.08    | 19.39         | -0.46    |
| Wk 2       | 9.23              | -5.91    | 13.03            | -2.10    | 18.86         | -2.73    |
| Wk 3R      | 8.65              | -6.28    | 12.46            | -4.37    | 18.57         | -1.54    |
| Wk 4P      | 8.50              | -1.73    | 12.19            | -2.17    | 18.43         | -0.75    |
| Aug 2009P  | 8.99              | -        | 12.75            | -        | 18.81         | -        |
| Aug 2008   | 10.51             | -14.46   | 13.14            | -2.97    | 18.70         | 0.59     |
| Jul 2009R  | 10.05             | -10.55   | 13.52            | -5.70    | 19.87         | -5.33    |