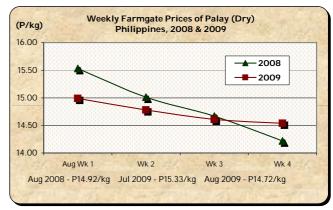

## A. Farmgate Price of Palay

- \* Weekly price cuts were recorded throughout the month.
- The average farmgate price on August was P14.72/kg. This represented price decrease of 3.98% and by 1.34% relative to prices of last month and last year, respectively.