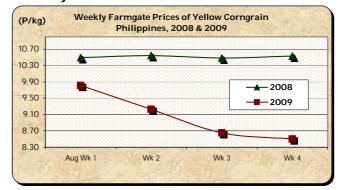

## B. Farmgate Prices of Corngrain, Yellow and White

- \* Both yellow and white corngrain prices sustained weekly reductions.
- Yellow corngrain recorded an average price of P8.99/kg. It was lower by 10.55% from July 2009 level and by 14.46% compared to August 2008 quotation.