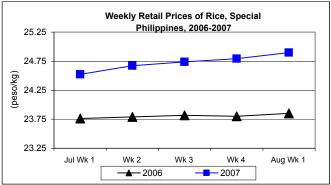

#### C. Wholesale and Retail Prices of Rice, Special

\* Wholesale and retail prices moved up from last week's reports and still maintained higher

levels from last year's records.

Wholesale price at P22.90/kg represented increases of 0.22% from the previous week's price and by 4.66% from the 2006 record.

 Retail price at P24.90/kg was 0.44% and 4.40% higher than last week's and last year's prices, respectively.