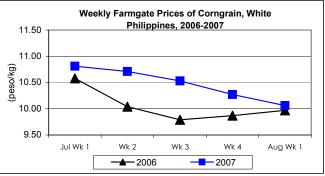

## B. Farmgate Prices of Corngrain, Yellow and White

- \* Farmgate price of yellow corngrain made a turn around after weeks of decreases. Sustained downtrend of prices was noted for white corngrain.
  - Yellow corngrain price at P10.12/kg was up from last week's price by 0.50% and grew from last year's record by 12.07%.
  - White corngrain price which closed at P10.06/kg, dropped by 2.04% from last week's report but gained by 0.90% from last year's price.

|            | Corngain, White |               |         |          |                  |          |         |          |               |          |           |          |  |
|------------|-----------------|---------------|---------|----------|------------------|----------|---------|----------|---------------|----------|-----------|----------|--|
| Month/Week | Farmgate Prices |               |         |          | Wholesale Prices |          |         |          | Retail Prices |          |           |          |  |
|            | 2006            | 2007 % Change |         | 2006     | 2007             | % Change |         | 2006     | 2007          | % Change |           |          |  |
| (1)        | (2)             | (3)           | (3)/(2) | (weekly) | (6)              | (7)      | (7)/(6) | (weekly) | (10)          | (11)     | (11)/(10) | (weekly) |  |
| Jul Wk 1   | 10.58           | 10.81         | 2.17    | -1.82    | 11.24            | 11.58    | 3.02    | -0.60    | 15.81         | 15.81    | 0.00      | 0.38     |  |
| Wk 2       | 10.04           | 10.71         | 6.67    | -0.93    | 11.26            | 11.57    | 2.75    | -0.09    | 16.10         | 15.58    | -3.23     | -1.45    |  |
| Wk 3       | 9.79            | 10.53         | 7.56    | -1.68    | 11.15            | 11.59    | 3.95    | 0.17     | 16.56         | 15.54    | -6.16     | -0.26    |  |
| Wk 4       | 9.87            | 10.27         | 4.05    | -2.47    | 11.22            | 11.63    | 3.65    | 0.35     | 16.50         | 15.82    | -4.12     | 1.80     |  |
| Aug Wk 1   | 9.97            | 10.06         | 0.90    | -2.04    | 11.37            | 11.74    | 3.25    | 0.95     | 16.50         | 15.71    | -4.79     | -0.70    |  |