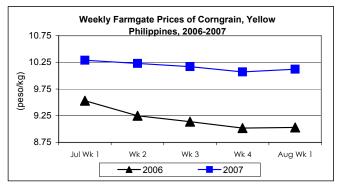

## B. Farmgate Prices of Corngrain, Yellow and White

- \* Farmgate price of yellow corngrain made a turn around after weeks of decreases. Sustained downtrend of prices was noted for white corngrain.
  - Yellow corngrain price at P10.12/kg was up from last week's price by 0.50% and grew from last year's record by 12.07%.
  - White corngrain price which closed at P10.06/kg, dropped by 2.04% from last week's report but gained by 0.90% from last year's price.

| Month/Week | Corngrain, Yellow |       |          |          |                  |       |          |          |               |       |           |          |  |
|------------|-------------------|-------|----------|----------|------------------|-------|----------|----------|---------------|-------|-----------|----------|--|
|            | Farmgate Prices   |       |          |          | Wholesale Prices |       |          |          | Retail Prices |       |           |          |  |
|            | 2006              | 2007  | % Change |          | 2006             | 2007  | % Change |          | 2006          | 2007  | % Change  |          |  |
| (1)        | (2)               | (3)   | (3)/(2)  | (weekly) | (6)              | (7)   | (7)/(6)  | (weekly) | (10)          | (11)  | (11)/(10) | (weekly) |  |
| Jul Wk 1   | 9.53              | 10.29 | 7.97     | 0.19     | 11.28            | 11.55 | 2.39     | -0.52    | 14.81         | 15.92 | 7.49      | 2.18     |  |
| Wk 2       | 9.25              | 10.23 | 10.59    | -0.58    | 10.98            | 11.44 | 4.19     | -0.95    | 14.78         | 15.93 | 7.78      | 0.06     |  |
| Wk 3       | 9.14              | 10.17 | 11.27    | -0.59    | 10.98            | 11.41 | 3.92     | -0.26    | 14.69         | 16.09 | 9.53      | 1.00     |  |
| Wk 4       | 9.02              | 10.07 | 11.64    | -0.98    | 10.96            | 11.34 | 3.47     | -0.61    | 14.63         | 16.21 | 10.80     | 0.75     |  |
| Aug Wk 1   | 9.03              | 10.12 | 12.07    | 0.50     | 10.87            | 11.41 | 4.97     | 0.62     | 14.65         | 15.78 | 7.71      | -2.65    |  |