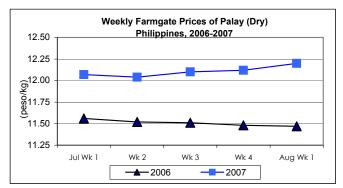

## A. Farmgate Price of Palay

- \* Palay posted higher quotations compared to prices of the previous week and last year.
  - Palay price at P12.20/kg showed a 0.66% increment from last week's P12.12/kg. Compared to last year's report, price was higher by 6.36%.

|            | Palay (Dry)     |       |          |          | Rice, Special    |       |          |          |               |       |           |          |  |
|------------|-----------------|-------|----------|----------|------------------|-------|----------|----------|---------------|-------|-----------|----------|--|
| Month/Week | Farmgate Prices |       |          |          | Wholesale Prices |       |          |          | Retail Prices |       |           |          |  |
|            | 2006            | 2007  | % Change |          | 2006             | 2007  | % Change |          | 2006          | 2007  | % Change  |          |  |
| (1)        | (2)             | (3)   | (3)/(2)  | (weekly) | (6)              | (7)   | (7)/(6)  | (weekly) | (10)          | (11)  | (11)/(10) | (weekly) |  |
| Jul Wk 1   | 11.56           | 12.07 | 4.41     | 0.42     | 21.83            | 22.52 | 3.16     | 0.13     | 23.76         | 24.52 | 3.20      | 0.37     |  |
| Wk 2       | 11.52           | 12.04 | 4.51     | -0.25    | 21.86            | 22.70 | 3.84     | 0.80     | 23.79         | 24.67 | 3.70      | 0.61     |  |
| Wk 3       | 11.51           | 12.10 | 5.13     | 0.50     | 21.90            | 22.81 | 4.16     | 0.48     | 23.82         | 24.74 | 3.86      | 0.28     |  |
| Wk 4       | 11.48           | 12.12 | 5.57     | 0.17     | 21.92            | 22.85 | 4.24     | 0.18     | 23.80         | 24.79 | 4.16      | 0.20     |  |
| Aug Wk 1   | 11.47           | 12.20 | 6.36     | 0.66     | 21.88            | 22.90 | 4.66     | 0.22     | 23.85         | 24.90 | 4.40      | 0.44     |  |