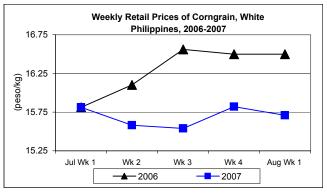

Retail price went down this week showing decreases of 0.70% and 4.79% relative to the previous week's and last year's prices, respectively.

Annex 1

Comparative Weekly Farmgate, Wholesale and Retail Prices of Palay, Rice and Corn, Philippines

|            | Corngain, White |               |         |          |                  |          |         |          |               |          |           |          |  |
|------------|-----------------|---------------|---------|----------|------------------|----------|---------|----------|---------------|----------|-----------|----------|--|
| Month/Week | Farmgate Prices |               |         |          | Wholesale Prices |          |         |          | Retail Prices |          |           |          |  |
|            | 2006            | 2007 % Change |         | 2006     | 2007             | % Change |         | 2006     | 2007          | % Change |           |          |  |
| (1)        | (2)             | (3)           | (3)/(2) | (weekly) | (6)              | (7)      | (7)/(6) | (weekly) | (10)          | (11)     | (11)/(10) | (weekly) |  |
| Jul Wk 1   | 10.58           | 10.81         | 2.17    | -1.82    | 11.24            | 11.58    | 3.02    | -0.60    | 15.81         | 15.81    | 0.00      | 0.38     |  |
| Wk 2       | 10.04           | 10.71         | 6.67    | -0.93    | 11.26            | 11.57    | 2.75    | -0.09    | 16.10         | 15.58    | -3.23     | -1.45    |  |
| Wk 3       | 9.79            | 10.53         | 7.56    | -1.68    | 11.15            | 11.59    | 3.95    | 0.17     | 16.56         | 15.54    | -6.16     | -0.26    |  |
| Wk 4       | 9.87            | 10.27         | 4.05    | -2.47    | 11.22            | 11.63    | 3.65    | 0.35     | 16.50         | 15.82    | -4.12     | 1.80     |  |
| Aug Wk 1   | 9.97            | 10.06         | 0.90    | -2.04    | 11.37            | 11.74    | 3.25    | 0.95     | 16.50         | 15.71    | -4.79     | -0.70    |  |