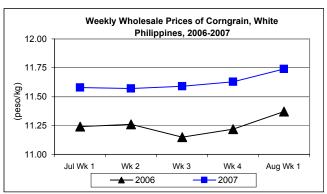

## F. Wholesale and Retail Prices of Corngrain, White

- \* Wholesale price was on the uptrend for three weeks now while retail price reflected intermittent weekly fluctuations.
- Wholesale price at P11.74/kg showed increases of 0.95% from last week's price and 3.25% from last year's quotation.

|            | Corngain, White |               |         |          |                  |          |         |          |               |          |           |          |  |
|------------|-----------------|---------------|---------|----------|------------------|----------|---------|----------|---------------|----------|-----------|----------|--|
| Month/Week | Farmgate Prices |               |         |          | Wholesale Prices |          |         |          | Retail Prices |          |           |          |  |
|            | 2006            | 2007 % Change |         | 2006     | 2007             | % Change |         | 2006     | 2007          | % Change |           |          |  |
| (1)        | (2)             | (3)           | (3)/(2) | (weekly) | (6)              | (7)      | (7)/(6) | (weekly) | (10)          | (11)     | (11)/(10) | (weekly) |  |
| Jul Wk 1   | 10.58           | 10.81         | 2.17    | -1.82    | 11.24            | 11.58    | 3.02    | -0.60    | 15.81         | 15.81    | 0.00      | 0.38     |  |
| Wk 2       | 10.04           | 10.71         | 6.67    | -0.93    | 11.26            | 11.57    | 2.75    | -0.09    | 16.10         | 15.58    | -3.23     | -1.45    |  |
| Wk 3       | 9.79            | 10.53         | 7.56    | -1.68    | 11.15            | 11.59    | 3.95    | 0.17     | 16.56         | 15.54    | -6.16     | -0.26    |  |
| Wk 4       | 9.87            | 10.27         | 4.05    | -2.47    | 11.22            | 11.63    | 3.65    | 0.35     | 16.50         | 15.82    | -4.12     | 1.80     |  |
| Aug Wk 1   | 9.97            | 10.06         | 0.90    | -2.04    | 11.37            | 11.74    | 3.25    | 0.95     | 16.50         | 15.71    | -4.79     | -0.70    |  |