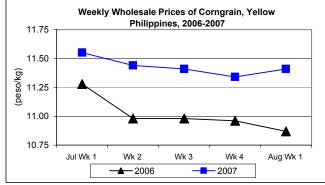

## B. Farmgate Prices of Corngrain, Yellow and White

- \* Farmgate price of yellow corngrain made a turn around after weeks of decreases. Sustained downtrend of prices was noted for white corngrain.
  - Yellow corngrain price at P10.12/kg was up from last week's price by 0.50% and grew from last year's record by 12.07%.
  - White corngrain price which closed at P10.06/kg, dropped by 2.04% from last week's report but gained by 0.90% from last year's price.

## E. Wholesale and Retail Prices of Corngrain, Yellow

- \* Wholesale price strengthened after weeks of decreases while retail price showed the opposite.
  - Wholesale price was quoted at P11.41/kg increasing at 0.62% and 4.97% relative to prices last week and last year, respectively.