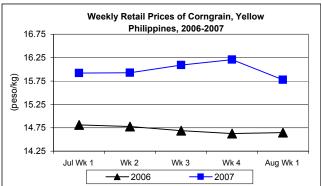

## E. Wholesale and Retail Prices of Corngrain, Yellow

- \* Wholesale price strengthened after weeks of decreases while retail price showed the opposite.
  - Wholesale price was quoted at P11.41/kg increasing at 0.62% and 4.97% relative to prices last week and last year, respectively.

 Retail price at P15.78/kg was lower by 2.65% from last week's price. Relative to 2006 record, price increased by 7.71%.

| Month/Week | Corngrain, Yellow |       |          |          |                  |       |          |          |               |       |           |          |  |
|------------|-------------------|-------|----------|----------|------------------|-------|----------|----------|---------------|-------|-----------|----------|--|
|            | Farmgate Prices   |       |          |          | Wholesale Prices |       |          |          | Retail Prices |       |           |          |  |
|            | 2006              | 2007  | % Change |          | 2006             | 2007  | % Change |          | 2006          | 2007  | % Change  |          |  |
| (1)        | (2)               | (3)   | (3)/(2)  | (weekly) | (6)              | (7)   | (7)/(6)  | (weekly) | (10)          | (11)  | (11)/(10) | (weekly) |  |
| Jul Wk 1   | 9.53              | 10.29 | 7.97     | 0.19     | 11.28            | 11.55 | 2.39     | -0.52    | 14.81         | 15.92 | 7.49      | 2.18     |  |
| Wk 2       | 9.25              | 10.23 | 10.59    | -0.58    | 10.98            | 11.44 | 4.19     | -0.95    | 14.78         | 15.93 | 7.78      | 0.06     |  |
| Wk 3       | 9.14              | 10.17 | 11.27    | -0.59    | 10.98            | 11.41 | 3.92     | -0.26    | 14.69         | 16.09 | 9.53      | 1.00     |  |
| Wk 4       | 9.02              | 10.07 | 11.64    | -0.98    | 10.96            | 11.34 | 3.47     | -0.61    | 14.63         | 16.21 | 10.80     | 0.75     |  |
| Aug Wk 1   | 9.03              | 10.12 | 12.07    | 0.50     | 10.87            | 11.41 | 4.97     | 0.62     | 14.65         | 15.78 | 7.71      | -2.65    |  |