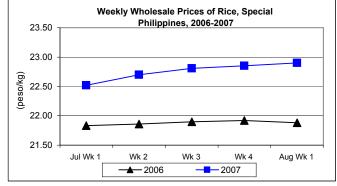

#### C. Wholesale and Retail Prices of Rice, Special

\* Wholesale and retail prices moved up from last week's reports and still maintained higher

levels from last year's records.

Wholesale price at P22.90/kg represented increases of 0.22% from the previous week's price and by 4.66% from the 2006 record.

|            | Palay (Dry)     |       |          |          | Rice, Special    |       |          |          |               |       |           |          |  |
|------------|-----------------|-------|----------|----------|------------------|-------|----------|----------|---------------|-------|-----------|----------|--|
| Month/Week | Farmgate Prices |       |          |          | Wholesale Prices |       |          |          | Retail Prices |       |           |          |  |
|            | 2006            | 2007  | % Change |          | 2006             | 2007  | % Change |          | 2006          | 2007  | % Change  |          |  |
| (1)        | (2)             | (3)   | (3)/(2)  | (weekly) | (6)              | (7)   | (7)/(6)  | (weekly) | (10)          | (11)  | (11)/(10) | (weekly) |  |
| Jul Wk 1   | 11.56           | 12.07 | 4.41     | 0.42     | 21.83            | 22.52 | 3.16     | 0.13     | 23.76         | 24.52 | 3.20      | 0.37     |  |
| Wk 2       | 11.52           | 12.04 | 4.51     | -0.25    | 21.86            | 22.70 | 3.84     | 0.80     | 23.79         | 24.67 | 3.70      | 0.61     |  |
| Wk 3       | 11.51           | 12.10 | 5.13     | 0.50     | 21.90            | 22.81 | 4.16     | 0.48     | 23.82         | 24.74 | 3.86      | 0.28     |  |
| Wk 4       | 11.48           | 12.12 | 5.57     | 0.17     | 21.92            | 22.85 | 4.24     | 0.18     | 23.80         | 24.79 | 4.16      | 0.20     |  |
| Aug Wk 1   | 11.47           | 12.20 | 6.36     | 0.66     | 21.88            | 22.90 | 4.66     | 0.22     | 23.85         | 24.90 | 4.40      | 0.44     |  |