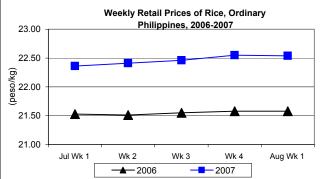

## D. Wholesale and Retail Prices of Rice, Ordinary

- \* Wholesale price sustained its uptrend but the rate of increase was lower this week. Retail price was down after a-month long increase.
  - Wholesale price was slightly up by 0.05% this week and grew by 5.58% from last year's P19.91/kg.
  - For the week, retail price averaged P22.54/kg or 0.04% **lower** than last week's level but was **higher** by 4.45% from the-year-ago price.