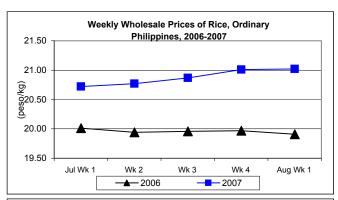

## D. Wholesale and Retail Prices of Rice, Ordinary

- \* Wholesale price sustained its uptrend but the rate of increase was lower this week. Retail price was down after a-month long increase.
  - Wholesale price was slightly up by 0.05% this week and grew by 5.58% from last year's P19.91/kg.
  - For the week, retail price averaged P22.54/kg or 0.04% **lower** than last week's level but was **higher** by 4.45% from the-year-ago price.