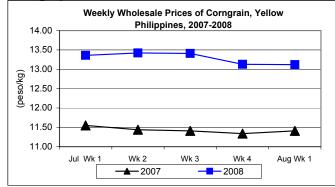

#### E. Wholesale and Retail Prices of Corngrain, Yellow

\* Prices at wholesale and retail levels showed opposite trends, i.e., prices were going down at wholesale while prices were continuously moving up at retail.

15.50

14.75

At wholesale, average price of P13.12/kg. was slightly lower by 0.08% from last week's P13.13/kg but was higher by 14.99% from last year's P11.41/kg.

At retail, average price of P18.43/kg posted increments of 0.33% and 16.79% over prices of last week and last year, respectively.