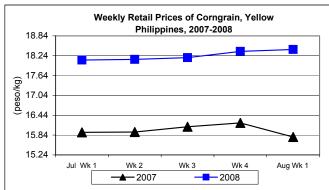

#### E. Wholesale and Retail Prices of Corngrain, Yellow

\* Prices at wholesale and retail levels showed opposite trends, i.e., prices were going down at wholesale while prices were continuously moving up at retail.

15.50

14.75

At wholesale, average price of P13.12/kg. was slightly lower by 0.08% from last week's P13.13/kg but was higher by 14.99% from last year's P11.41/kg.

At retail, average price of P18.43/kg posted increments of 0.33% and 16.79% over prices of last week and last year, respectively.