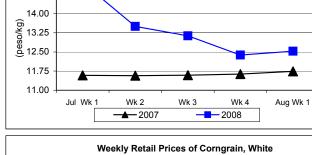

Weekly Wholesale Prices of Corngrain, White Philippines, 2007-2008

#### F. Wholesale and Retail Prices of Corngrain, White

- \* Both wholesale and retail levels recorded price gains.
  - Average wholesale price at P12.53/kg registered increases of 1.21% over last week's quotation and 6.73% from last year's level.