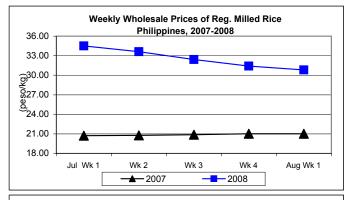

### D. Wholesale and Retail Prices of Regular Milled Rice (RMR)

- \* Prices at both wholesale and retail levels sustained downward movements but at rates slower than last week's report.
  - Average wholesale price at P30.81/kg went down by 1.91% from last week's level but scaled up by 46.57% from that of last year.

Average retail price at P33.86/kg was 1.48% below last week's price but was 50.22% above last year's level.