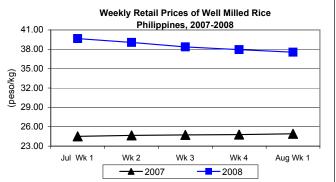

### C. Wholesale and Retail Prices of Well Milled Rice (WMR)

- 🗯 Both wholesale and retail prices reflected continuous downward trends for four weeks.
  - Wholesale price at P33.97/kg fell by 1.16% from last week's level but rose by 48.34% compared to 2007 record.
  - Retail price at P37.55/kg slid by 1.03% from last week's report but gained by 50.80% from last year's level.