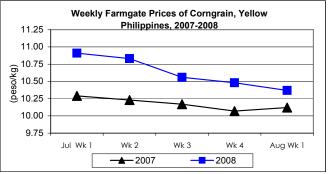

## B. Farmgate Prices of Corngrain, Yellow and White

- \* Price of yellow corngrain went down continuously but that of white corngrain recovered after successive decreases.
  - Average price of yellow corngrain at P10.37/kg posted a decrement of 1.05% from last week's level but recorded an increment of 2.47% from last year's quotation.
  - Average price of white corngrain at P12.05/kg registered mark-ups of 1.95% and 19.78% from prices of last week and last year, respectively.

| Month/Week | Corngrain, Yellow |       |          |          |                  |       |          |          |               |       |           |          |  |
|------------|-------------------|-------|----------|----------|------------------|-------|----------|----------|---------------|-------|-----------|----------|--|
|            | Farmgate Prices   |       |          |          | Wholesale Prices |       |          |          | Retail Prices |       |           |          |  |
|            | 2007              | 2008  | % Change |          | 2007             | 2008  | % Change |          | 2007          | 2008  | % Change  |          |  |
| (1)        | (2)               | (3)   | (3)/(2)  | (weekly) | (6)              | (7)   | (7)/(6)  | (weekly) | (10)          | (11)  | (11)/(10) | (weekly) |  |
| Jul Wk 1   | 10.29             | 10.91 | 6.03     | -1.80    | 11.55            | 13.36 | 15.67    | 0.68     | 15.92         | 18.11 | 13.76     | 0.95     |  |
| Wk 2       | 10.23             | 10.83 | 5.87     | -0.73    | 11.44            | 13.42 | 17.31    | 0.45     | 15.93         | 18.13 | 13.81     | 0.11     |  |
| Wk 3       | 10.17             | 10.56 | 3.83     | -2.49    | 11.41            | 13.41 | 17.53    | -0.07    | 16.09         | 18.18 | 12.99     | 0.28     |  |
| Wk 4       | 10.07             | 10.48 | 4.07     | -0.76    | 11.34            | 13.13 | 15.78    | -2.09    | 16.21         | 18.37 | 13.33     | 1.05     |  |
| Aug Wk 1   | 10.12             | 10.37 | 2.47     | -1.05    | 11.41            | 13.12 | 14.99    | -0.08    | 15.78         | 18.43 | 16.79     | 0.33     |  |