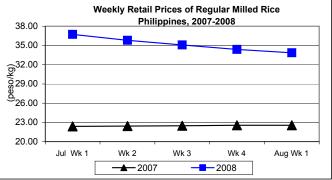

### C. Wholesale and Retail Prices of Well Milled Rice (WMR)

- 🗯 Both wholesale and retail prices reflected continuous downward trends for four weeks.
  - Wholesale price at P33.97/kg fell by 1.16% from last week's level but rose by 48.34% compared to 2007 record.
  - Retail price at P37.55/kg slid by 1.03% from last week's report but gained by 50.80% from last year's level.