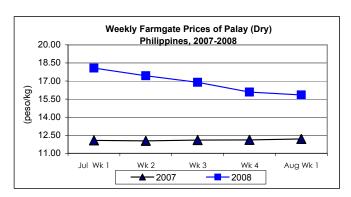

# A. Farmgate Price of Palay

- \* Palay prices sustained last week's downtrend but at a slower rate.
  - Average price at P15.85/kg was lower by 1.43% from last week's price but was still higher by 29.92% over last year's level.

| Month/Week | Palay (Dry)<br>Farmgate Prices |       |          |          | Well Milled Rice (WMR) |       |          |          |               |       |           |          |  |
|------------|--------------------------------|-------|----------|----------|------------------------|-------|----------|----------|---------------|-------|-----------|----------|--|
|            |                                |       |          |          | Wholesale Prices       |       |          |          | Retail Prices |       |           |          |  |
|            | 2007                           | 2008  | % Change |          | 2007                   | 2008  | % Change |          | 2007          | 2008  | % Change  |          |  |
| (1)        | (2)                            | (3)   | (3)/(2)  | (weekly) | (6)                    | (7)   | (7)/(6)  | (weekly) | (10)          | (11)  | (11)/(10) | (weekly) |  |
| Jul Wk 1   | 12.07                          | 18.07 | 49.71    | -1.36    | 22.52                  | 36.67 | 62.83    | 0.44     | 24.52         | 39.67 | 61.79     | 1.15     |  |
| Wk 2       | 12.04                          | 17.44 | 44.85    | -3.49    | 22.70                  | 36.02 | 58.68    | -1.77    | 24.67         | 39.07 | 58.37     | -1.51    |  |
| Wk 3       | 12.10                          | 16.89 | 39.59    | -3.15    | 22.81                  | 35.02 | 53.53    | -2.78    | 24.74         | 38.38 | 55.13     | -1.77    |  |
| Wk 4       | 12.12                          | 16.08 | 32.67    | -4.80    | 22.85                  | 34.37 | 50.42    | -1.86    | 24.79         | 37.94 | 53.05     | -1.15    |  |
| Aug Wk 1   | 12.20                          | 15.85 | 29.92    | -1.43    | 22.90                  | 33.97 | 48.34    | -1.16    | 24.90         | 37.55 | 50.80     | -1.03    |  |