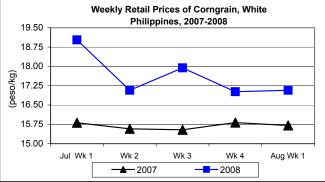

#### F. Wholesale and Retail Prices of Corngrain, White

- \* Both wholesale and retail levels recorded price gains.
  - Average wholesale price at P12.53/kg registered increases of 1.21% over last week's quotation and 6.73% from last year's level.

Average retail price at P17.07/kg was 0.29% higher than last week's price and 8.66% bigger than last year's record.

Annex 1

Comparative Weekly Farmgate, Wholesale and Retail Prices of Palay, Rice and Corn, Philippines