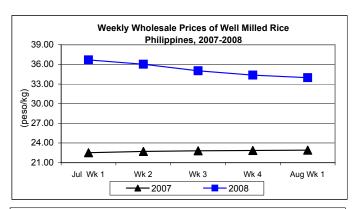

### C. Wholesale and Retail Prices of Well Milled Rice (WMR)

- 🗯 Both wholesale and retail prices reflected continuous downward trends for four weeks.
  - Wholesale price at P33.97/kg fell by 1.16% from last week's level but rose by 48.34% compared to 2007 record.
  - Retail price at P37.55/kg slid by 1.03% from last week's report but gained by 50.80% from last year's level.

| Month/Week | Palay (Dry)<br>Farmgate Prices |       |          |          | Well Milled Rice (WMR) |       |          |          |               |       |           |          |  |
|------------|--------------------------------|-------|----------|----------|------------------------|-------|----------|----------|---------------|-------|-----------|----------|--|
|            |                                |       |          |          | Wholesale Prices       |       |          |          | Retail Prices |       |           |          |  |
|            | 2007                           | 2008  | % Change |          | 2007                   | 2008  | % Change |          | 2007          | 2008  | % Change  |          |  |
| (1)        | (2)                            | (3)   | (3)/(2)  | (weekly) | (6)                    | (7)   | (7)/(6)  | (weekly) | (10)          | (11)  | (11)/(10) | (weekly) |  |
| Jul Wk 1   | 12.07                          | 18.07 | 49.71    | -1.36    | 22.52                  | 36.67 | 62.83    | 0.44     | 24.52         | 39.67 | 61.79     | 1.15     |  |
| Wk 2       | 12.04                          | 17.44 | 44.85    | -3.49    | 22.70                  | 36.02 | 58.68    | -1.77    | 24.67         | 39.07 | 58.37     | -1.51    |  |
| Wk 3       | 12.10                          | 16.89 | 39.59    | -3.15    | 22.81                  | 35.02 | 53.53    | -2.78    | 24.74         | 38.38 | 55.13     | -1.77    |  |
| Wk 4       | 12.12                          | 16.08 | 32.67    | -4.80    | 22.85                  | 34.37 | 50.42    | -1.86    | 24.79         | 37.94 | 53.05     | -1.15    |  |
| Aug Wk 1   | 12.20                          | 15.85 | 29.92    | -1.43    | 22.90                  | 33.97 | 48.34    | -1.16    | 24.90         | 37.55 | 50.80     | -1.03    |  |