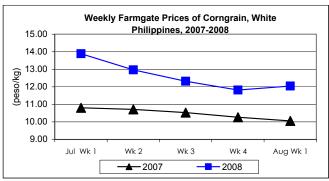

## B. Farmgate Prices of Corngrain, Yellow and White

- \* Price of yellow corngrain went down continuously but that of white corngrain recovered after successive decreases.
  - Average price of yellow corngrain at P10.37/kg posted a decrement of 1.05% from last week's level but recorded an increment of 2.47% from last year's quotation.
  - Average price of white corngrain at P12.05/kg registered mark-ups of 1.95% and 19.78% from prices of last week and last year, respectively.

| Month/Week | Corngrain, White |       |          |          |                  |       |          |          |               |       |           |          |
|------------|------------------|-------|----------|----------|------------------|-------|----------|----------|---------------|-------|-----------|----------|
|            | Farmgate Prices  |       |          |          | Wholesale Prices |       |          |          | Retail Prices |       |           |          |
|            | 2007             | 2008  | % Change |          | 2007             | 2008  | % Change |          | 2007          | 2008  | % Change  |          |
| (1)        | (2)              | (3)   | (3)/(2)  | (weekly) | (6)              | (7)   | (7)/(6)  | (weekly) | (10)          | (11)  | (11)/(10) | (weekly) |
| Jul Wk 1   | 10.81            | 13.89 | 28.49    | -7.03    | 11.58            | 15.22 | 31.43    | 1.00     | 15.81         | 19.03 | 20.37     | 5.32     |
| Wk 2       | 10.71            | 12.97 | 21.10    | -6.63    | 11.57            | 13.50 | 16.68    | -11.30   | 15.58         | 17.07 | 9.56      | -10.31   |
| Wk 3       | 10.53            | 12.32 | 17.00    | -5.01    | 11.59            | 13.13 | 13.29    | -2.74    | 15.54         | 17.94 | 15.44     | 5.10     |
| Wk 4       | 10.27            | 11.82 | 15.09    | -4.06    | 11.63            | 12.38 | 6.45     | -5.71    | 15.82         | 17.02 | 7.59      | -5.13    |
| Aug Wk 1   | 10.06            | 12.05 | 19.78    | 1.95     | 11.74            | 12.53 | 6.73     | 1.21     | 15.71         | 17.07 | 8.66      | 0.29     |