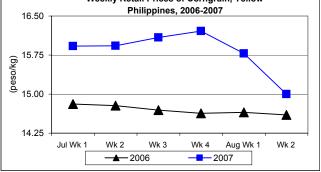

#### \* Wholesale price was on the uptrend while retail price was on the downtrend.

- Wholesale price at P11.43/kg showed respective increments of 0.18% and 5.44% from the quotations of last week and last year.
- Retail price averaged P15/kg which registered a 4.94% drop from last week's P15.78/kg and a 2.74% increase from last year's P14.60/kg.

| Month/Week | Corngrain, Yellow |               |         |          |                  |          |         |          |               |          |           |          |  |
|------------|-------------------|---------------|---------|----------|------------------|----------|---------|----------|---------------|----------|-----------|----------|--|
|            | Farmgate Prices   |               |         |          | Wholesale Prices |          |         |          | Retail Prices |          |           |          |  |
|            | 2006              | 2007 % Change |         | 2006     | 2007             | % Change |         | 2006     | 2007          | % Change |           |          |  |
| (1)        | (2)               | (3)           | (3)/(2) | (weekly) | (6)              | (7)      | (7)/(6) | (weekly) | (10)          | (11)     | (11)/(10) | (weekly) |  |
| Jul Wk 1   | 9.53              | 10.29         | 7.97    | 0.19     | 11.28            | 11.55    | 2.39    | -0.52    | 14.81         | 15.92    | 7.49      | 2.18     |  |
| Wk 2       | 9.25              | 10.23         | 10.59   | -0.58    | 10.98            | 11.44    | 4.19    | -0.95    | 14.78         | 15.93    | 7.78      | 0.06     |  |
| Wk 3       | 9.14              | 10.17         | 11.27   | -0.59    | 10.98            | 11.41    | 3.92    | -0.26    | 14.69         | 16.09    | 9.53      | 1.00     |  |
| Wk 4       | 9.02              | 10.07         | 11.64   | -0.98    | 10.96            | 11.34    | 3.47    | -0.61    | 14.63         | 16.21    | 10.80     | 0.75     |  |
| Aug Wk 1   | 9.03              | 10.12         | 12.07   | 0.50     | 10.87            | 11.41    | 4.97    | 0.62     | 14.65         | 15.78    | 7.71      | -2.65    |  |
| Wk 2       | 9.15              | 10.03         | 9.62    | -0.89    | 10.84            | 11.43    | 5.44    | 0.18     | 14.60         | 15.00    | 2.74      | -4.94    |  |