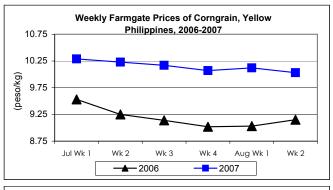

# B. Farmgate Prices of Corngrain, Yellow and White

- White and yellow corngrain prices indicated slight decreases relative to last week's quotations.
  - Price of yellow corngrain at P10.03/kg went down this week showing a 0.89% decrement from last week's level and a 9.62% gain from last year's record.
  - Price of white corngrain at P10.00/kg was 0.60% and 3.19% lower than the previous week's and last year's levels, respectively.

| Month/Week | Corngrain, Yellow |               |         |          |                  |          |         |          |               |          |           |          |  |
|------------|-------------------|---------------|---------|----------|------------------|----------|---------|----------|---------------|----------|-----------|----------|--|
|            | Farmgate Prices   |               |         |          | Wholesale Prices |          |         |          | Retail Prices |          |           |          |  |
|            | 2006              | 2007 % Change |         | 2006     | 2007             | % Change |         | 2006     | 2007          | % Change |           |          |  |
| (1)        | (2)               | (3)           | (3)/(2) | (weekly) | (6)              | (7)      | (7)/(6) | (weekly) | (10)          | (11)     | (11)/(10) | (weekly) |  |
| Jul Wk 1   | 9.53              | 10.29         | 7.97    | 0.19     | 11.28            | 11.55    | 2.39    | -0.52    | 14.81         | 15.92    | 7.49      | 2.18     |  |
| Wk 2       | 9.25              | 10.23         | 10.59   | -0.58    | 10.98            | 11.44    | 4.19    | -0.95    | 14.78         | 15.93    | 7.78      | 0.06     |  |
| Wk 3       | 9.14              | 10.17         | 11.27   | -0.59    | 10.98            | 11.41    | 3.92    | -0.26    | 14.69         | 16.09    | 9.53      | 1.00     |  |
| Wk 4       | 9.02              | 10.07         | 11.64   | -0.98    | 10.96            | 11.34    | 3.47    | -0.61    | 14.63         | 16.21    | 10.80     | 0.75     |  |
| Aug Wk 1   | 9.03              | 10.12         | 12.07   | 0.50     | 10.87            | 11.41    | 4.97    | 0.62     | 14.65         | 15.78    | 7.71      | -2.65    |  |
| Wk 2       | 9.15              | 10.03         | 9.62    | -0.89    | 10.84            | 11.43    | 5.44    | 0.18     | 14.60         | 15.00    | 2.74      | -4.94    |  |