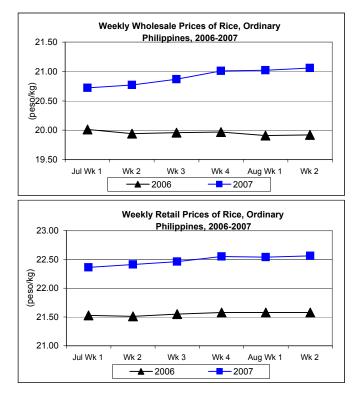

## D. Wholesale and Retail Prices of Rice, Ordinary

- ★ Both levels indicated increments from the previous week's report wholesale price maintained its upward trend while retail price recovered from the last week's drop.
  - Wholesale price at P21.06/kg went up by 0.19% from last week's level and by 5.72% from the 2006 record.
  - Retail price slightly moved up from P22.54/kg last week to P22.56/kg this period. Relative to last year, price went up by 4.54%.

# Comparative Weekly Farmgate, Wholesale and Retail Prices of Palay, Rice and Corn, Philippines

|            | Rice, Ordinary |           |          |          |               |       |          |          |  |  |  |  |
|------------|----------------|-----------|----------|----------|---------------|-------|----------|----------|--|--|--|--|
| Month/Week | v              | Vholesale | e Prices |          | Retail Prices |       |          |          |  |  |  |  |
|            | 2006           | 2007      | % Cł     | nange    | 2006          | 2007  | % Change |          |  |  |  |  |
| (1)        | (2)            | (3)       | (3)/(2)  | (weekly) | (6)           | (7)   | (7)/(6)  | (weekly) |  |  |  |  |
| Jul Wk 1   | 20.01          | 20.72     | 3.55     | 0.63     | 21.53         | 22.36 | 3.86     | 0.90     |  |  |  |  |
| Wk 2       | 19.94          | 20.77     | 4.16     | 0.24     | 21.51         | 22.41 | 4.18     | 0.22     |  |  |  |  |
| Wk 3       | 19.96          | 20.87     | 4.56     | 0.48     | 21.55         | 22.46 | 4.22     | 0.22     |  |  |  |  |
| Wk 4       | 19.97          | 21.01     | 5.21     | 0.67     | 21.58         | 22.55 | 4.49     | 0.40     |  |  |  |  |
| Aug Wk 1   | 19.91          | 21.02     | 5.58     | 0.05     | 21.58         | 22.54 | 4.45     | -0.04    |  |  |  |  |
| Wk 2       | 19.92          | 21.06     | 5.72     | 0.19     | 21.58         | 22.56 | 4.54     | 0.09     |  |  |  |  |