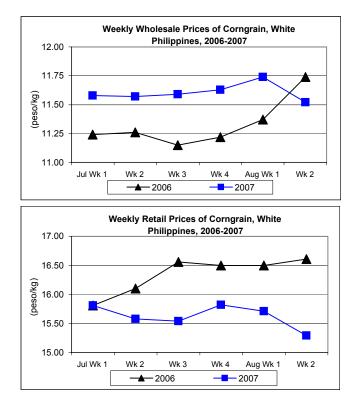

### F. Wholesale and Retail Prices of Corngrain, White

- \* Wholesale and retail prices were lower than last week's and last year's records.
- Wholesale price at P11.52/kg dropped by 1.87% after increasing for three weeks. This week's average price went below last year's record of P11.74/kg.

 Retail price was lower this week closing at P15.29/kg. Decrements were 2.67% from last week's price and by 7.95% from 2006 record.

|            | Corngain, White |                   |         |          |                  |          |         |          |               |          |           |          |  |
|------------|-----------------|-------------------|---------|----------|------------------|----------|---------|----------|---------------|----------|-----------|----------|--|
| Month/Week | Farmgate Prices |                   |         |          | Wholesale Prices |          |         |          | Retail Prices |          |           |          |  |
|            | 2006            | 006 2007 % Change |         | 2006     | 2007             | % Change |         | 2006     | 2007          | % Change |           |          |  |
| (1)        | (2)             | (3)               | (3)/(2) | (weekly) | (6)              | (7)      | (7)/(6) | (weekly) | (10)          | (11)     | (11)/(10) | (weekly) |  |
| Jul Wk 1   | 10.58           | 10.81             | 2.17    | -1.82    | 11.24            | 11.58    | 3.02    | -0.60    | 15.81         | 15.81    | 0.00      | 0.38     |  |
| Wk 2       | 10.04           | 10.71             | 6.67    | -0.93    | 11.26            | 11.57    | 2.75    | -0.09    | 16.10         | 15.58    | -3.23     | -1.45    |  |
| Wk 3       | 9.79            | 10.53             | 7.56    | -1.68    | 11.15            | 11.59    | 3.95    | 0.17     | 16.56         | 15.54    | -6.16     | -0.26    |  |
| Wk 4       | 9.87            | 10.27             | 4.05    | -2.47    | 11.22            | 11.63    | 3.65    | 0.35     | 16.50         | 15.82    | -4.12     | 1.80     |  |
| Aug Wk 1   | 9.97            | 10.06             | 0.90    | -2.04    | 11.37            | 11.74    | 3.25    | 0.95     | 16.50         | 15.71    | -4.79     | -0.70    |  |
| Wk 2       | 10.33           | 10.00             | -3.19   | -0.60    | 11.74            | 11.52    | -1.87   | -1.87    | 16.61         | 15.29    | -7.95     | -2.67    |  |