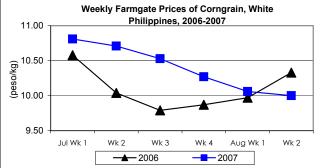

# B. Farmgate Prices of Corngrain, Yellow and White

- White and yellow corngrain prices indicated slight decreases relative to last week's quotations.
  - Price of yellow corngrain at P10.03/kg went down this week showing a 0.89% decrement from last week's level and a 9.62% gain from last year's record.
  - Price of white corngrain at P10.00/kg was 0.60% and 3.19% lower than the previous week's and last year's levels, respectively.

|            | Corngain, White |                   |         |          |                  |          |         |          |               |          |           |          |  |
|------------|-----------------|-------------------|---------|----------|------------------|----------|---------|----------|---------------|----------|-----------|----------|--|
| Month/Week | Farmgate Prices |                   |         |          | Wholesale Prices |          |         |          | Retail Prices |          |           |          |  |
|            | 2006            | 006 2007 % Change |         | 2006     | 2007             | % Change |         | 2006     | 2007          | % Change |           |          |  |
| (1)        | (2)             | (3)               | (3)/(2) | (weekly) | (6)              | (7)      | (7)/(6) | (weekly) | (10)          | (11)     | (11)/(10) | (weekly) |  |
| Jul Wk 1   | 10.58           | 10.81             | 2.17    | -1.82    | 11.24            | 11.58    | 3.02    | -0.60    | 15.81         | 15.81    | 0.00      | 0.38     |  |
| Wk 2       | 10.04           | 10.71             | 6.67    | -0.93    | 11.26            | 11.57    | 2.75    | -0.09    | 16.10         | 15.58    | -3.23     | -1.45    |  |
| Wk 3       | 9.79            | 10.53             | 7.56    | -1.68    | 11.15            | 11.59    | 3.95    | 0.17     | 16.56         | 15.54    | -6.16     | -0.26    |  |
| Wk 4       | 9.87            | 10.27             | 4.05    | -2.47    | 11.22            | 11.63    | 3.65    | 0.35     | 16.50         | 15.82    | -4.12     | 1.80     |  |
| Aug Wk 1   | 9.97            | 10.06             | 0.90    | -2.04    | 11.37            | 11.74    | 3.25    | 0.95     | 16.50         | 15.71    | -4.79     | -0.70    |  |
| Wk 2       | 10.33           | 10.00             | -3.19   | -0.60    | 11.74            | 11.52    | -1.87   | -1.87    | 16.61         | 15.29    | -7.95     | -2.67    |  |