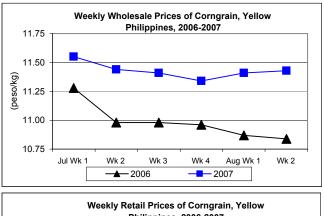

#### \* Wholesale price was on the uptrend while retail price was on the downtrend.

- Wholesale price at P11.43/kg showed respective increments of 0.18% and 5.44% from the quotations of last week and last year.
- Retail price averaged P15/kg which registered a 4.94% drop from last week's P15.78/kg and a 2.74% increase from last year's P14.60/kg.

| Month/Week | Corngrain, Yellow |               |         |          |                  |          |         |          |               |          |           |          |  |
|------------|-------------------|---------------|---------|----------|------------------|----------|---------|----------|---------------|----------|-----------|----------|--|
|            | Farmgate Prices   |               |         |          | Wholesale Prices |          |         |          | Retail Prices |          |           |          |  |
|            | 2006              | 2007 % Change |         | 2006     | 2007             | % Change |         | 2006     | 2007          | % Change |           |          |  |
| (1)        | (2)               | (3)           | (3)/(2) | (weekly) | (6)              | (7)      | (7)/(6) | (weekly) | (10)          | (11)     | (11)/(10) | (weekly) |  |
| Jul Wk 1   | 9.53              | 10.29         | 7.97    | 0.19     | 11.28            | 11.55    | 2.39    | -0.52    | 14.81         | 15.92    | 7.49      | 2.18     |  |
| Wk 2       | 9.25              | 10.23         | 10.59   | -0.58    | 10.98            | 11.44    | 4.19    | -0.95    | 14.78         | 15.93    | 7.78      | 0.06     |  |
| Wk 3       | 9.14              | 10.17         | 11.27   | -0.59    | 10.98            | 11.41    | 3.92    | -0.26    | 14.69         | 16.09    | 9.53      | 1.00     |  |
| Wk 4       | 9.02              | 10.07         | 11.64   | -0.98    | 10.96            | 11.34    | 3.47    | -0.61    | 14.63         | 16.21    | 10.80     | 0.75     |  |
| Aug Wk 1   | 9.03              | 10.12         | 12.07   | 0.50     | 10.87            | 11.41    | 4.97    | 0.62     | 14.65         | 15.78    | 7.71      | -2.65    |  |
| Wk 2       | 9.15              | 10.03         | 9.62    | -0.89    | 10.84            | 11.43    | 5.44    | 0.18     | 14.60         | 15.00    | 2.74      | -4.94    |  |