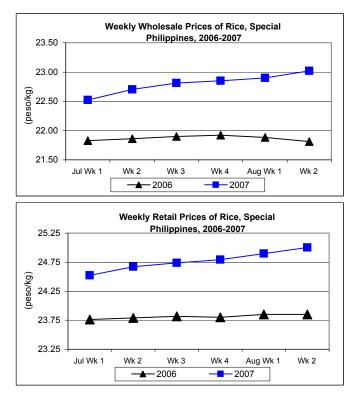

#### C. Wholesale and Retail Prices of Rice, Special

- \* Wholesale and retail prices registered increments from the prices last week and a year ago.
  - At wholesale, price averaged P23.02/kg with increments of 0.52% from last week's quotation and 5.55% from the 2006 record.
  - At retail, price went up from P24.90/kg to P25/kg this period, 0.40% higher than the previous week's price. This also indicated a 4.82% increase when compared to price last year.

# Annex 1

| Month/Week | Palay (Dry)<br>Farmgate Prices |                  |         |          | Rice, Special    |       |          |          |               |       |           |          |  |
|------------|--------------------------------|------------------|---------|----------|------------------|-------|----------|----------|---------------|-------|-----------|----------|--|
|            |                                |                  |         |          | Wholesale Prices |       |          |          | Retail Prices |       |           |          |  |
|            | 2006                           | 2006 2007 % Chai |         | nange    | 2006 2007        |       | % Change |          | 2006          | 2007  | % Change  |          |  |
| (1)        | (2)                            | (3)              | (3)/(2) | (weekly) | (6)              | (7)   | (7)/(6)  | (weekly) | (10)          | (11)  | (11)/(10) | (weekly) |  |
| Jul Wk 1   | 11.56                          | 12.07            | 4.41    | 0.42     | 21.83            | 22.52 | 3.16     | 0.13     | 23.76         | 24.52 | 3.20      | 0.37     |  |
| Wk 2       | 11.52                          | 12.04            | 4.51    | -0.25    | 21.86            | 22.70 | 3.84     | 0.80     | 23.79         | 24.67 | 3.70      | 0.61     |  |
| Wk 3       | 11.51                          | 12.10            | 5.13    | 0.50     | 21.90            | 22.81 | 4.16     | 0.48     | 23.82         | 24.74 | 3.86      | 0.28     |  |
| Wk 4       | 11.48                          | 12.12            | 5.57    | 0.17     | 21.92            | 22.85 | 4.24     | 0.18     | 23.80         | 24.79 | 4.16      | 0.20     |  |
| Aug Wk 1   | 11.47                          | 12.20            | 6.36    | 0.66     | 21.88            | 22.90 | 4.66     | 0.22     | 23.85         | 24.90 | 4.40      | 0.44     |  |
| Wk 2       | 11.35                          | 12.15            | 7.05    | -0.41    | 21.81            | 23.02 | 5.55     | 0.52     | 23.85         | 25.00 | 4.82      | 0.40     |  |