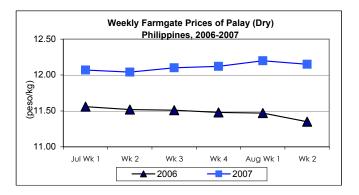

## A. Farmgate Price of Palay

- Palay price dropped after increasing for three weeks.
  - Average price was P12.15/kg during the period, down by 0.41% from last week's report but grew by 7.05% from last year's record.

# Annex 1

| Month/Week | Palay (Dry)<br>Farmgate Prices |                  |         |          | Rice, Special    |       |          |          |               |       |           |          |  |
|------------|--------------------------------|------------------|---------|----------|------------------|-------|----------|----------|---------------|-------|-----------|----------|--|
|            |                                |                  |         |          | Wholesale Prices |       |          |          | Retail Prices |       |           |          |  |
|            | 2006                           | 2006 2007 % Chai |         | nange    | 2006 2007        |       | % Change |          | 2006          | 2007  | % Change  |          |  |
| (1)        | (2)                            | (3)              | (3)/(2) | (weekly) | (6)              | (7)   | (7)/(6)  | (weekly) | (10)          | (11)  | (11)/(10) | (weekly) |  |
| Jul Wk 1   | 11.56                          | 12.07            | 4.41    | 0.42     | 21.83            | 22.52 | 3.16     | 0.13     | 23.76         | 24.52 | 3.20      | 0.37     |  |
| Wk 2       | 11.52                          | 12.04            | 4.51    | -0.25    | 21.86            | 22.70 | 3.84     | 0.80     | 23.79         | 24.67 | 3.70      | 0.61     |  |
| Wk 3       | 11.51                          | 12.10            | 5.13    | 0.50     | 21.90            | 22.81 | 4.16     | 0.48     | 23.82         | 24.74 | 3.86      | 0.28     |  |
| Wk 4       | 11.48                          | 12.12            | 5.57    | 0.17     | 21.92            | 22.85 | 4.24     | 0.18     | 23.80         | 24.79 | 4.16      | 0.20     |  |
| Aug Wk 1   | 11.47                          | 12.20            | 6.36    | 0.66     | 21.88            | 22.90 | 4.66     | 0.22     | 23.85         | 24.90 | 4.40      | 0.44     |  |
| Wk 2       | 11.35                          | 12.15            | 7.05    | -0.41    | 21.81            | 23.02 | 5.55     | 0.52     | 23.85         | 25.00 | 4.82      | 0.40     |  |