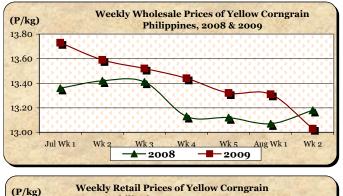

- E. Wholesale and Retail Prices of Corngrain, Yellow
  - \* Both wholesale and retail prices dropped successively at rates much faster than last week's records.
  - The average wholesale price of P13.03/kg indicated cuts of 2.10% and 1.14% relative to prices of last week and last year, respectively.
  - The average retail price of P18.86/kg was 2.73% below last week's level but was 4.95% above last year's report.

|            | Corngrain, Yellow |       |         |          |                  |       |          |          |               |       |           |          |  |
|------------|-------------------|-------|---------|----------|------------------|-------|----------|----------|---------------|-------|-----------|----------|--|
| Month/Week | Farmgate Prices   |       |         |          | Wholesale Prices |       |          |          | Retail Prices |       |           |          |  |
|            | 2008              | 2009  | % Ch    | ange     | 2008             | 2009  | % Change |          | 2008          | 2009  | % Change  |          |  |
| (1)        | (2)               | (3)   | (3)/(2) | (weekly) | (6)              | (7)   | (7)/(6)  | (weekly) | (10)          | (11)  | (11)/(10) | (weekly) |  |
| Jul Wk 1   | 10.91             | 10.14 | -7.06   | 0.60     | 13.36            | 13.73 | 2.77     | -2.35    | 18.11         | 20.14 | 11.21     | 0.10     |  |
| Wk 2       | 10.83             | 10.10 | -6.74   | -0.39    | 13.42            | 13.59 | 1.27     | -1.02    | 18.13         | 20.11 | 10.92     | -0.15    |  |
| Wk 3       | 10.56             | 10.02 | -5.11   | -0.79    | 13.41            | 13.52 | 0.82     | -0.52    | 18.18         | 20.11 | 10.62     | 0.00     |  |
| Wk 4       | 10.48             | 9.79  | -6.58   | -2.30    | 13.13            | 13.44 | 2.36     | -0.59    | 18.37         | 19.50 | 6.15      | -3.03    |  |
| Wk 5R      | 10.37             | 9.84  | -5.11   | 0.51     | 13.12            | 13.32 | 1.52     | -0.89    | 18.43         | 19.48 | 5.70      | -0.10    |  |
| Aug Wk 1R  | 10.49             | 9.81  | -6.48   | -0.30    | 13.07            | 13.31 | 1.84     | -0.08    | 18.63         | 19.39 | 4.08      | -0.46    |  |
| Wk 2P      | 10.54             | 9.23  | -12.43  | -5.91    | 13.18            | 13.03 | -1.14    | -2.10    | 17.97         | 18.86 | 4.95      | -2.73    |  |