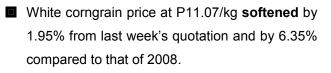

## B. Farmgate Prices of Corngrain, Yellow and White

- \* Both yellow and white corngrain prices continued to decrease.
  - Yellow corngrain price at P9.23/kg registered cuts of 5.91% from last week's P9.81/kg and by 12.43% from last year's P10.54/kg.