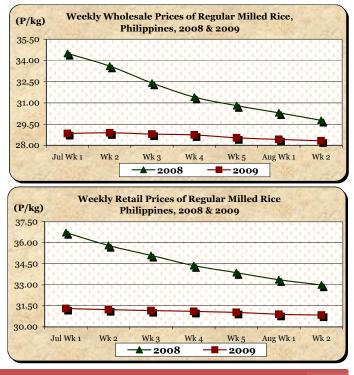

## D. Wholesale and Retail Prices of Regular Milled Rice (RMR)

\* Continuous price cuts were noted at both wholesale and retail levels.

\*

- At wholesale, the average price of P28.32/kg fell by 0.35% from last week's level and by 4.87% from last year's quotation.
- At retail, the average price of P30.84/kg went down by 0.19% and 6.52% compared to prices of last week and last year, respectively.

|            | Regular Milled Rice (RMR) |         |           |          |               |       |         |          |  |  |  |
|------------|---------------------------|---------|-----------|----------|---------------|-------|---------|----------|--|--|--|
| Month/Week |                           | Wholesa | ale Price | S        | Retail Prices |       |         |          |  |  |  |
|            | 2008                      | 2009    | % Ch      | ange     | 2008          | 2009  | % Ch    | ange     |  |  |  |
| (1)        | (2) (3)                   |         | (3)/(2)   | (weekly) | (6)           | (7)   | (7)/(6) | (weekly) |  |  |  |
| Jul Wk 1   | 34.50                     | 28.84   | -16.41    | -0.35    | 36.72         | 31.31 | -14.73  | -0.22    |  |  |  |
| Wk 2       | 33.61                     | 28.88   | -14.07    | 0.14     | 35.80         | 31.23 | -12.77  | -0.26    |  |  |  |
| Wk 3       | 32.41                     | 28.79   | -11.17    | -0.31    | 35.09         | 31.16 | -11.20  | -0.22    |  |  |  |
| Wk 4       | 31.41                     | 28.74   | -8.50     | -0.17    | 34.37         | 31.11 | -9.49   | -0.16    |  |  |  |
| Wk 5R      | 30.81                     | 28.53   | -7.40     | -0.73    | 33.86         | 31.04 | -8.33   | -0.23    |  |  |  |
| Aug Wk 1R  | 30.30                     | 28.42   | -6.20     | -0.39    | 33.36         | 30.90 | -7.37   | -0.45    |  |  |  |
| Wk 2P      | 29.77                     | 28.32   | -4.87     | -0.35    | 32.99         | 30.84 | -6.52   | -0.19    |  |  |  |