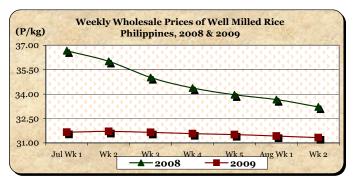

## C. Wholesale and Retail Prices of Well Milled Rice (WMR)

- \* Prices at both wholesale and retail levels sustained reductions.
- The average wholesale price of P31.32/kg slid by 0.32% and 5.69% from last week's and last year's levels, respectively.
- The average retail price of P34.35/kg was down by 0.09% from last week's P34.38/kg and by 6.53% from last year's P36.75/kg.

At retail, the average price of P19.25/kg indicated mark-ups of 0.26% from last week's P19.20/kg and 11.85% from last year's P17.21/kg.

|            | Palay (Dry)     |       |          |          | Well Milled Rice (WMR) |        |           |          |               |       |           |          |  |
|------------|-----------------|-------|----------|----------|------------------------|--------|-----------|----------|---------------|-------|-----------|----------|--|
| Month/Week | Farmgate Prices |       |          |          |                        | Wholes | ale Price | S        | Retail Prices |       |           |          |  |
|            | 2008            | 2009  | % Change |          | 2008                   | 2009   | % Change  |          | 2008          | 2009  | % Change  |          |  |
| (1)        | (2)             | (3)   | (3)/(2)  | (weekly) | (6)                    | (7)    | (7)/(6)   | (weekly) | (10)          | (11)  | (11)/(10) | (weekly) |  |
| Jul Wk 1   | 18.07           | 15.44 | -14.55   | -0.83    | 36.67                  | 31.66  | -13.66    | -0.25    | 39.67         | 34.48 | -13.08    | -0.26    |  |
| Wk 2       | 17.44           | 15.46 | -11.35   | 0.13     | 36.02                  | 31.71  | -11.97    | 0.16     | 39.07         | 34.46 | -11.80    | -0.06    |  |
| Wk 3       | 16.89           | 15.33 | -9.24    | -0.84    | 35.02                  | 31.65  | -9.62     | -0.19    | 38.38         | 34.44 | -10.27    | -0.06    |  |
| Wk 4       | 16.08           | 15.29 | -4.91    | -0.26    | 34.37                  | 31.57  | -8.15     | -0.25    | 37.94         | 34.43 | -9.25     | -0.03    |  |
| Wk 5R      | 15.85           | 15.11 | -4.67    | -1.18    | 33.96                  | 31.51  | -7.21     | -0.19    | 37.55         | 34.41 | -8.36     | -0.06    |  |
| Aug Wk 1R  | 15.53           | 14.99 | -3.48    | -0.79    | 33.67                  | 31.42  | -6.68     | -0.29    | 37.12         | 34.38 | -7.38     | -0.09    |  |
| Wk 2P      | 15.01           | 14.78 | -1.53    | -1.40    | 33.21                  | 31.32  | -5.69     | -0.32    | 36.75         | 34.35 | -6.53     | -0.09    |  |