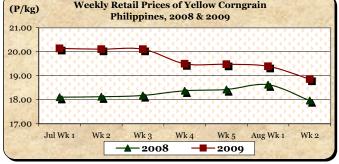

- E. Wholesale and Retail Prices of Corngrain, Yellow
  - \* Both wholesale and retail prices dropped successively at rates much faster than last week's records.
  - The average wholesale price of P13.03/kg indicated cuts of 2.10% and 1.14% relative to prices of last week and last year, respectively.
  - The average retail price of P18.86/kg was 2.73% below last week's level but was 4.95% above last year's report.

|            | Corngrain, Yellow |       |         |          |                  |       |          |          |               |       |           |          |  |
|------------|-------------------|-------|---------|----------|------------------|-------|----------|----------|---------------|-------|-----------|----------|--|
| Month/Week | Farmgate Prices   |       |         |          | Wholesale Prices |       |          |          | Retail Prices |       |           |          |  |
|            | 2008              | 2009  | % Ch    | ange     | 2008             | 2009  | % Change |          | 2008          | 2009  | % Change  |          |  |
| (1)        | (2)               | (3)   | (3)/(2) | (weekly) | (6)              | (7)   | (7)/(6)  | (weekly) | (10)          | (11)  | (11)/(10) | (weekly) |  |
| Jul Wk 1   | 10.91             | 10.14 | -7.06   | 0.60     | 13.36            | 13.73 | 2.77     | -2.35    | 18.11         | 20.14 | 11.21     | 0.10     |  |
| Wk 2       | 10.83             | 10.10 | -6.74   | -0.39    | 13.42            | 13.59 | 1.27     | -1.02    | 18.13         | 20.11 | 10.92     | -0.15    |  |
| Wk 3       | 10.56             | 10.02 | -5.11   | -0.79    | 13.41            | 13.52 | 0.82     | -0.52    | 18.18         | 20.11 | 10.62     | 0.00     |  |
| Wk 4       | 10.48             | 9.79  | -6.58   | -2.30    | 13.13            | 13.44 | 2.36     | -0.59    | 18.37         | 19.50 | 6.15      | -3.03    |  |
| Wk 5R      | 10.37             | 9.84  | -5.11   | 0.51     | 13.12            | 13.32 | 1.52     | -0.89    | 18.43         | 19.48 | 5.70      | -0.10    |  |
| Aug Wk 1R  | 10.49             | 9.81  | -6.48   | -0.30    | 13.07            | 13.31 | 1.84     | -0.08    | 18.63         | 19.39 | 4.08      | -0.46    |  |
| Wk 2P      | 10.54             | 9.23  | -12.43  | -5.91    | 13.18            | 13.03 | -1.14    | -2.10    | 17.97         | 18.86 | 4.95      | -2.73    |  |