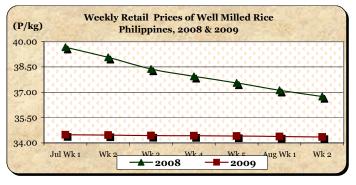

## C. Wholesale and Retail Prices of Well Milled Rice (WMR)

- \* Prices at both wholesale and retail levels sustained reductions.
- The average wholesale price of P31.32/kg slid by 0.32% and 5.69% from last week's and last year's levels, respectively.
- The average retail price of P34.35/kg was down by 0.09% from last week's P34.38/kg and by 6.53% from last year's P36.75/kg.

At retail, the average price of P19.25/kg indicated mark-ups of 0.26% from last week's P19.20/kg and 11.85% from last year's P17.21/kg.

|            | Palay (Dry)     |       |          |          | Well Milled Rice (WMR) |        |           |          |               |       |           |          |  |
|------------|-----------------|-------|----------|----------|------------------------|--------|-----------|----------|---------------|-------|-----------|----------|--|
| Month/Week | Farmgate Prices |       |          |          |                        | Wholes | ale Price | S        | Retail Prices |       |           |          |  |
|            | 2008            | 2009  | % Change |          | 2008                   | 2009   | % Change  |          | 2008          | 2009  | % Change  |          |  |
| (1)        | (2)             | (3)   | (3)/(2)  | (weekly) | (6)                    | (7)    | (7)/(6)   | (weekly) | (10)          | (11)  | (11)/(10) | (weekly) |  |
| Jul Wk 1   | 18.07           | 15.44 | -14.55   | -0.83    | 36.67                  | 31.66  | -13.66    | -0.25    | 39.67         | 34.48 | -13.08    | -0.26    |  |
| Wk 2       | 17.44           | 15.46 | -11.35   | 0.13     | 36.02                  | 31.71  | -11.97    | 0.16     | 39.07         | 34.46 | -11.80    | -0.06    |  |
| Wk 3       | 16.89           | 15.33 | -9.24    | -0.84    | 35.02                  | 31.65  | -9.62     | -0.19    | 38.38         | 34.44 | -10.27    | -0.06    |  |
| Wk 4       | 16.08           | 15.29 | -4.91    | -0.26    | 34.37                  | 31.57  | -8.15     | -0.25    | 37.94         | 34.43 | -9.25     | -0.03    |  |
| Wk 5R      | 15.85           | 15.11 | -4.67    | -1.18    | 33.96                  | 31.51  | -7.21     | -0.19    | 37.55         | 34.41 | -8.36     | -0.06    |  |
| Aug Wk 1R  | 15.53           | 14.99 | -3.48    | -0.79    | 33.67                  | 31.42  | -6.68     | -0.29    | 37.12         | 34.38 | -7.38     | -0.09    |  |
| Wk 2P      | 15.01           | 14.78 | -1.53    | -1.40    | 33.21                  | 31.32  | -5.69     | -0.32    | 36.75         | 34.35 | -6.53     | -0.09    |  |