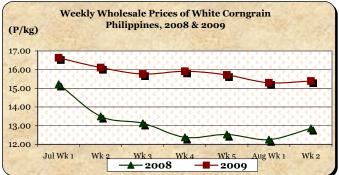

F. Wholesale and Retail Prices of Corngrain, White

- \* Upward movement of prices were reflected at both wholesale and retail levels after two consecutive weeks of declines.
- At wholesale, the average price of P15.39/kg registered increments of 0.59% and 19.67% from last week's and last year's levels, respectively.

|            | Corngrain, White |       |          |          |                  |       |          |          |               |       |           |          |  |
|------------|------------------|-------|----------|----------|------------------|-------|----------|----------|---------------|-------|-----------|----------|--|
| Month/Week | Farmgate Prices  |       |          |          | Wholesale Prices |       |          |          | Retail Prices |       |           |          |  |
|            | 2008             | 2009  | % Change |          | 2008             | 2009  | % Change |          | 2008          | 2009  | % Change  |          |  |
| (1)        | (2)              | (3)   | (3)/(2)  | (weekly) | (6)              | (7)   | (7)/(6)  | (weekly) | (10)          | (11)  | (11)/(10) | (weekly) |  |
| Jul Wk 1   | 13.89            | 13.34 | -3.96    | 2.38     | 15.22            | 16.63 | 9.26     | 1.53     | 19.03         | 20.50 | 7.72      | 0.99     |  |
| Wk 2       | 12.97            | 13.58 | 4.70     | 1.80     | 13.50            | 16.11 | 19.33    | -3.13    | 17.07         | 20.20 | 18.34     | -1.46    |  |
| Wk 3       | 12.32            | 13.10 | 6.33     | -3.53    | 13.13            | 15.77 | 20.11    | -2.11    | 17.94         | 19.80 | 10.37     | -1.98    |  |
| Wk 4       | 11.82            | 12.28 | 3.89     | -6.26    | 12.38            | 15.91 | 28.51    | 0.89     | 17.02         | 19.90 | 16.92     | 0.51     |  |
| Wk 5R      | 12.05            | 11.66 | -3.24    | -5.05    | 12.53            | 15.72 | 25.46    | -1.19    | 17.07         | 19.50 | 14.24     | -2.01    |  |
| Aug Wk 1R  | 11.82            | 11.29 | -4.48    | -3.17    | 12.26            | 15.30 | 24.80    | -2.67    | 17.07         | 19.20 | 12.48     | -1.54    |  |
| Wk 2P      | 11.82            | 11.07 | -6.35    | -1.95    | 12.86            | 15.39 | 19.67    | 0.59     | 17.21         | 19.25 | 11.85     | 0.26     |  |