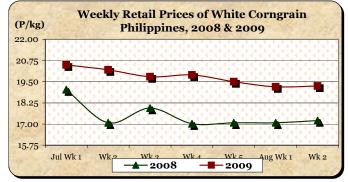

At retail, the average price of P19.25/kg indicated mark-ups of 0.26% from last week's P19.20/kg and 11.85% from last year's P17.21/kg.

|            | Palay (Dry)     |       |          |          | Well Milled Rice (WMR) |        |           |          |               |       |           |          |  |
|------------|-----------------|-------|----------|----------|------------------------|--------|-----------|----------|---------------|-------|-----------|----------|--|
| Month/Week | Farmgate Prices |       |          |          |                        | Wholes | ale Price | S        | Retail Prices |       |           |          |  |
|            | 2008            | 2009  | % Change |          | 2008                   | 2009   | % Change  |          | 2008          | 2009  | % Change  |          |  |
| (1)        | (2)             | (3)   | (3)/(2)  | (weekly) | (6)                    | (7)    | (7)/(6)   | (weekly) | (10)          | (11)  | (11)/(10) | (weekly) |  |
| Jul Wk 1   | 18.07           | 15.44 | -14.55   | -0.83    | 36.67                  | 31.66  | -13.66    | -0.25    | 39.67         | 34.48 | -13.08    | -0.26    |  |
| Wk 2       | 17.44           | 15.46 | -11.35   | 0.13     | 36.02                  | 31.71  | -11.97    | 0.16     | 39.07         | 34.46 | -11.80    | -0.06    |  |
| Wk 3       | 16.89           | 15.33 | -9.24    | -0.84    | 35.02                  | 31.65  | -9.62     | -0.19    | 38.38         | 34.44 | -10.27    | -0.06    |  |
| Wk 4       | 16.08           | 15.29 | -4.91    | -0.26    | 34.37                  | 31.57  | -8.15     | -0.25    | 37.94         | 34.43 | -9.25     | -0.03    |  |
| Wk 5R      | 15.85           | 15.11 | -4.67    | -1.18    | 33.96                  | 31.51  | -7.21     | -0.19    | 37.55         | 34.41 | -8.36     | -0.06    |  |
| Aug Wk 1R  | 15.53           | 14.99 | -3.48    | -0.79    | 33.67                  | 31.42  | -6.68     | -0.29    | 37.12         | 34.38 | -7.38     | -0.09    |  |
| Wk 2P      | 15.01           | 14.78 | -1.53    | -1.40    | 33.21                  | 31.32  | -5.69     | -0.32    | 36.75         | 34.35 | -6.53     | -0.09    |  |

|            | Corngrain, White |       |          |          |                  |       |          |          |               |       |           |          |  |
|------------|------------------|-------|----------|----------|------------------|-------|----------|----------|---------------|-------|-----------|----------|--|
| Month/Week | Farmgate Prices  |       |          |          | Wholesale Prices |       |          |          | Retail Prices |       |           |          |  |
|            | 2008             | 2009  | % Change |          | 2008             | 2009  | % Change |          | 2008          | 2009  | % Change  |          |  |
| (1)        | (2)              | (3)   | (3)/(2)  | (weekly) | (6)              | (7)   | (7)/(6)  | (weekly) | (10)          | (11)  | (11)/(10) | (weekly) |  |
| Jul Wk 1   | 13.89            | 13.34 | -3.96    | 2.38     | 15.22            | 16.63 | 9.26     | 1.53     | 19.03         | 20.50 | 7.72      | 0.99     |  |
| Wk 2       | 12.97            | 13.58 | 4.70     | 1.80     | 13.50            | 16.11 | 19.33    | -3.13    | 17.07         | 20.20 | 18.34     | -1.46    |  |
| Wk 3       | 12.32            | 13.10 | 6.33     | -3.53    | 13.13            | 15.77 | 20.11    | -2.11    | 17.94         | 19.80 | 10.37     | -1.98    |  |
| Wk 4       | 11.82            | 12.28 | 3.89     | -6.26    | 12.38            | 15.91 | 28.51    | 0.89     | 17.02         | 19.90 | 16.92     | 0.51     |  |
| Wk 5R      | 12.05            | 11.66 | -3.24    | -5.05    | 12.53            | 15.72 | 25.46    | -1.19    | 17.07         | 19.50 | 14.24     | -2.01    |  |
| Aug Wk 1R  | 11.82            | 11.29 | -4.48    | -3.17    | 12.26            | 15.30 | 24.80    | -2.67    | 17.07         | 19.20 | 12.48     | -1.54    |  |
| Wk 2P      | 11.82            | 11.07 | -6.35    | -1.95    | 12.86            | 15.39 | 19.67    | 0.59     | 17.21         | 19.25 | 11.85     | 0.26     |  |