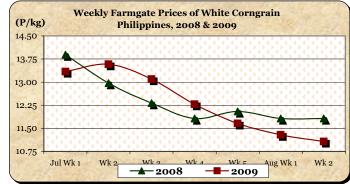

F. Wholesale and Retail Prices of Corngrain, White

- \* Upward movement of prices were reflected at both wholesale and retail levels after two consecutive weeks of declines.
- At wholesale, the average price of P15.39/kg registered increments of 0.59% and 19.67% from last week's and last year's levels, respectively.

At retail, the average price of P19.25/kg indicated mark-ups of 0.26% from last week's P19.20/kg and 11.85% from last year's P17.21/kg.

|            | Palay (Dry)     |       |          |          | Well Milled Rice (WMR) |        |           |          |               |       |           |          |  |
|------------|-----------------|-------|----------|----------|------------------------|--------|-----------|----------|---------------|-------|-----------|----------|--|
| Month/Week | Farmgate Prices |       |          |          |                        | Wholes | ale Price | S        | Retail Prices |       |           |          |  |
|            | 2008            | 2009  | % Change |          | 2008                   | 2009   | % Change  |          | 2008          | 2009  | % Change  |          |  |
| (1)        | (2)             | (3)   | (3)/(2)  | (weekly) | (6)                    | (7)    | (7)/(6)   | (weekly) | (10)          | (11)  | (11)/(10) | (weekly) |  |
| Jul Wk 1   | 18.07           | 15.44 | -14.55   | -0.83    | 36.67                  | 31.66  | -13.66    | -0.25    | 39.67         | 34.48 | -13.08    | -0.26    |  |
| Wk 2       | 17.44           | 15.46 | -11.35   | 0.13     | 36.02                  | 31.71  | -11.97    | 0.16     | 39.07         | 34.46 | -11.80    | -0.06    |  |
| Wk 3       | 16.89           | 15.33 | -9.24    | -0.84    | 35.02                  | 31.65  | -9.62     | -0.19    | 38.38         | 34.44 | -10.27    | -0.06    |  |
| Wk 4       | 16.08           | 15.29 | -4.91    | -0.26    | 34.37                  | 31.57  | -8.15     | -0.25    | 37.94         | 34.43 | -9.25     | -0.03    |  |
| Wk 5R      | 15.85           | 15.11 | -4.67    | -1.18    | 33.96                  | 31.51  | -7.21     | -0.19    | 37.55         | 34.41 | -8.36     | -0.06    |  |
| Aug Wk 1R  | 15.53           | 14.99 | -3.48    | -0.79    | 33.67                  | 31.42  | -6.68     | -0.29    | 37.12         | 34.38 | -7.38     | -0.09    |  |
| Wk 2P      | 15.01           | 14.78 | -1.53    | -1.40    | 33.21                  | 31.32  | -5.69     | -0.32    | 36.75         | 34.35 | -6.53     | -0.09    |  |

|            | Corngrain, White |       |          |          |                  |       |          |          |               |       |           |          |  |
|------------|------------------|-------|----------|----------|------------------|-------|----------|----------|---------------|-------|-----------|----------|--|
| Month/Week | Farmgate Prices  |       |          |          | Wholesale Prices |       |          |          | Retail Prices |       |           |          |  |
|            | 2008             | 2009  | % Change |          | 2008             | 2009  | % Change |          | 2008          | 2009  | % Change  |          |  |
| (1)        | (2)              | (3)   | (3)/(2)  | (weekly) | (6)              | (7)   | (7)/(6)  | (weekly) | (10)          | (11)  | (11)/(10) | (weekly) |  |
| Jul Wk 1   | 13.89            | 13.34 | -3.96    | 2.38     | 15.22            | 16.63 | 9.26     | 1.53     | 19.03         | 20.50 | 7.72      | 0.99     |  |
| Wk 2       | 12.97            | 13.58 | 4.70     | 1.80     | 13.50            | 16.11 | 19.33    | -3.13    | 17.07         | 20.20 | 18.34     | -1.46    |  |
| Wk 3       | 12.32            | 13.10 | 6.33     | -3.53    | 13.13            | 15.77 | 20.11    | -2.11    | 17.94         | 19.80 | 10.37     | -1.98    |  |
| Wk 4       | 11.82            | 12.28 | 3.89     | -6.26    | 12.38            | 15.91 | 28.51    | 0.89     | 17.02         | 19.90 | 16.92     | 0.51     |  |
| Wk 5R      | 12.05            | 11.66 | -3.24    | -5.05    | 12.53            | 15.72 | 25.46    | -1.19    | 17.07         | 19.50 | 14.24     | -2.01    |  |
| Aug Wk 1R  | 11.82            | 11.29 | -4.48    | -3.17    | 12.26            | 15.30 | 24.80    | -2.67    | 17.07         | 19.20 | 12.48     | -1.54    |  |
| Wk 2P      | 11.82            | 11.07 | -6.35    | -1.95    | 12.86            | 15.39 | 19.67    | 0.59     | 17.21         | 19.25 | 11.85     | 0.26     |  |