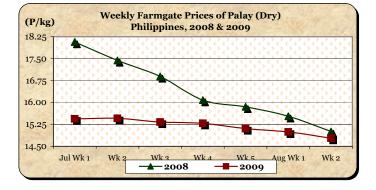

## A. Farmgate Price of Palay

- \* Price further declined at rate much faster than last week's movement.
- The average price of P14.78/kg dropped by 1.40% and 1.53% relative to prices of last week and last month, respectively.

At retail, the average price of P19.25/kg indicated mark-ups of 0.26% from last week's P19.20/kg and 11.85% from last year's P17.21/kg.

|            | Palay (Dry)     |       |          |          | Well Milled Rice (WMR) |        |           |          |               |       |           |          |  |
|------------|-----------------|-------|----------|----------|------------------------|--------|-----------|----------|---------------|-------|-----------|----------|--|
| Month/Week | Farmgate Prices |       |          |          |                        | Wholes | ale Price | S        | Retail Prices |       |           |          |  |
|            | 2008            | 2009  | % Change |          | 2008                   | 2009   | % Change  |          | 2008          | 2009  | % Change  |          |  |
| (1)        | (2)             | (3)   | (3)/(2)  | (weekly) | (6)                    | (7)    | (7)/(6)   | (weekly) | (10)          | (11)  | (11)/(10) | (weekly) |  |
| Jul Wk 1   | 18.07           | 15.44 | -14.55   | -0.83    | 36.67                  | 31.66  | -13.66    | -0.25    | 39.67         | 34.48 | -13.08    | -0.26    |  |
| Wk 2       | 17.44           | 15.46 | -11.35   | 0.13     | 36.02                  | 31.71  | -11.97    | 0.16     | 39.07         | 34.46 | -11.80    | -0.06    |  |
| Wk 3       | 16.89           | 15.33 | -9.24    | -0.84    | 35.02                  | 31.65  | -9.62     | -0.19    | 38.38         | 34.44 | -10.27    | -0.06    |  |
| Wk 4       | 16.08           | 15.29 | -4.91    | -0.26    | 34.37                  | 31.57  | -8.15     | -0.25    | 37.94         | 34.43 | -9.25     | -0.03    |  |
| Wk 5R      | 15.85           | 15.11 | -4.67    | -1.18    | 33.96                  | 31.51  | -7.21     | -0.19    | 37.55         | 34.41 | -8.36     | -0.06    |  |
| Aug Wk 1R  | 15.53           | 14.99 | -3.48    | -0.79    | 33.67                  | 31.42  | -6.68     | -0.29    | 37.12         | 34.38 | -7.38     | -0.09    |  |
| Wk 2P      | 15.01           | 14.78 | -1.53    | -1.40    | 33.21                  | 31.32  | -5.69     | -0.32    | 36.75         | 34.35 | -6.53     | -0.09    |  |