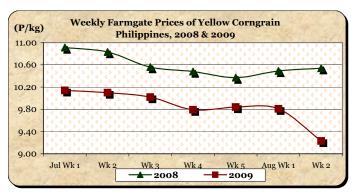

## B. Farmgate Prices of Corngrain, Yellow and White

- \* Both yellow and white corngrain prices continued to decrease.
  - Yellow corngrain price at P9.23/kg registered cuts of 5.91% from last week's P9.81/kg and by 12.43% from last year's P10.54/kg.

|            | Corngrain, Yellow |       |         |          |                  |       |          |          |               |       |           |          |  |
|------------|-------------------|-------|---------|----------|------------------|-------|----------|----------|---------------|-------|-----------|----------|--|
| Month/Week | Farmgate Prices   |       |         |          | Wholesale Prices |       |          |          | Retail Prices |       |           |          |  |
|            | 2008              | 2009  | % Ch    | ange     | 2008             | 2009  | % Change |          | 2008          | 2009  | % Change  |          |  |
| (1)        | (2)               | (3)   | (3)/(2) | (weekly) | (6)              | (7)   | (7)/(6)  | (weekly) | (10)          | (11)  | (11)/(10) | (weekly) |  |
| Jul Wk 1   | 10.91             | 10.14 | -7.06   | 0.60     | 13.36            | 13.73 | 2.77     | -2.35    | 18.11         | 20.14 | 11.21     | 0.10     |  |
| Wk 2       | 10.83             | 10.10 | -6.74   | -0.39    | 13.42            | 13.59 | 1.27     | -1.02    | 18.13         | 20.11 | 10.92     | -0.15    |  |
| Wk 3       | 10.56             | 10.02 | -5.11   | -0.79    | 13.41            | 13.52 | 0.82     | -0.52    | 18.18         | 20.11 | 10.62     | 0.00     |  |
| Wk 4       | 10.48             | 9.79  | -6.58   | -2.30    | 13.13            | 13.44 | 2.36     | -0.59    | 18.37         | 19.50 | 6.15      | -3.03    |  |
| Wk 5R      | 10.37             | 9.84  | -5.11   | 0.51     | 13.12            | 13.32 | 1.52     | -0.89    | 18.43         | 19.48 | 5.70      | -0.10    |  |
| Aug Wk 1R  | 10.49             | 9.81  | -6.48   | -0.30    | 13.07            | 13.31 | 1.84     | -0.08    | 18.63         | 19.39 | 4.08      | -0.46    |  |
| Wk 2P      | 10.54             | 9.23  | -12.43  | -5.91    | 13.18            | 13.03 | -1.14    | -2.10    | 17.97         | 18.86 | 4.95      | -2.73    |  |