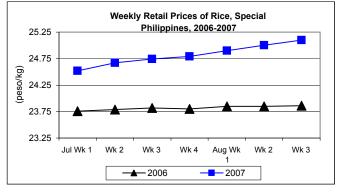

## C. Wholesale and Retail Prices of Rice, Special

\* Wholesale and retail prices indicated an uptrend relative to previous week's and last year's

prices.

Wholesale price grew this week closing at P23.16/kg. Increases were noted at 0.61% and 6.19% when compared to last week's and last year's prices, respectively.

Retail price at P25.10/kg was 0.40% higher than the preceding week's price and 5.20% higher than the 2006 level.

|            | Palay (Dry)     |       |          |          | Rice, Special    |       |          |          |               |       |           |          |  |
|------------|-----------------|-------|----------|----------|------------------|-------|----------|----------|---------------|-------|-----------|----------|--|
| Month/Week | Farmgate Prices |       |          |          | Wholesale Prices |       |          |          | Retail Prices |       |           |          |  |
|            | 2006            | 2007  | % Change |          | 2006             | 2007  | % Change |          | 2006          | 2007  | % Cł      | nange    |  |
| (1)        | (2)             | (3)   | (3)/(2)  | (weekly) | (6)              | (7)   | (7)/(6)  | (weekly) | (10)          | (11)  | (11)/(10) | (weekly) |  |
| Jul Wk 1   | 11.56           | 12.07 | 4.41     | 0.42     | 21.83            | 22.52 | 3.16     | 0.13     | 23.76         | 24.52 | 3.20      | 0.37     |  |
| Wk 2       | 11.52           | 12.04 | 4.51     | -0.25    | 21.86            | 22.70 | 3.84     | 0.80     | 23.79         | 24.67 | 3.70      | 0.61     |  |
| Wk 3       | 11.51           | 12.10 | 5.13     | 0.50     | 21.90            | 22.81 | 4.16     | 0.48     | 23.82         | 24.74 | 3.86      | 0.28     |  |
| Wk 4       | 11.48           | 12.12 | 5.57     | 0.17     | 21.92            | 22.85 | 4.24     | 0.18     | 23.80         | 24.79 | 4.16      | 0.20     |  |
| Aug Wk 1   | 11.47           | 12.20 | 6.36     | 0.66     | 21.88            | 22.90 | 4.66     | 0.22     | 23.85         | 24.90 | 4.40      | 0.44     |  |
| Wk 2       | 11.35           | 12.15 | 7.05     | -0.41    | 21.81            | 23.02 | 5.55     | 0.52     | 23.85         | 25.00 | 4.82      | 0.40     |  |
| Wk 3       | 11.28           | 12.17 | 7.89     | 0.16     | 21.81            | 23.16 | 6.19     | 0.61     | 23.86         | 25.10 | 5.20      | 0.40     |  |