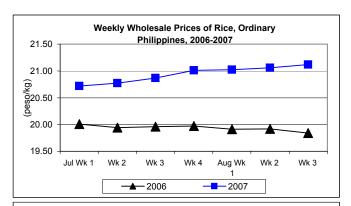

## D. Wholesale and Retail Prices of Rice, Ordinary

- \* Wholesale and retail prices showed bigger increments relative to quotations last week and last year.
  - A higher wholesale price at P21.12/kg was noted this week with increments of 0.28% from the previous week and 6.45% from the 2006 record.
  - Retail price was on its 2<sup>nd</sup> week of uptrend. This week's average price at P22.75/kg grew by 0.84% from last week's report due to limited supply. Increases were noted in the provinces of Abra, Nueva Vizcaya, Quirino, Aurora, Nueva Ecija and Lanao Sur.
  - Compared to last year's record, price gained by 5.67%.

|            | Rice, Ordinary |                   |        |          |               |       |          |          |  |  |  |
|------------|----------------|-------------------|--------|----------|---------------|-------|----------|----------|--|--|--|
| Month/Week | ٧              | Vholesale         | Prices |          | Retail Prices |       |          |          |  |  |  |
|            | 2006           | 2007              | % Ch   | nange    | 2006          | 2007  | % Change |          |  |  |  |
| (1)        | (2)            | 2) (3) (3)/(2) (v |        | (weekly) | (6)           | (7)   | (7)/(6)  | (weekly) |  |  |  |
| Jul Wk 1   | 20.01          | 20.72             | 3.55   | 0.63     | 21.53         | 22.36 | 3.86     | 0.90     |  |  |  |
| Wk 2       | 19.94          | 20.77             | 4.16   | 0.24     | 21.51         | 22.41 | 4.18     | 0.22     |  |  |  |
| Wk 3       | 19.96          | 20.87             | 4.56   | 0.48     | 21.55         | 22.46 | 4.22     | 0.22     |  |  |  |
| Wk 4       | 19.97          | 21.01             | 5.21   | 0.67     | 21.58         | 22.55 | 4.49     | 0.40     |  |  |  |
| Aug Wk 1   | 19.91          | 21.02             | 5.58   | 0.05     | 21.58         | 22.54 | 4.45     | -0.04    |  |  |  |
| Wk 2       | 19.92          | 21.06             | 5.72   | 0.19     | 21.58         | 22.56 | 4.54     | 0.09     |  |  |  |
| Wk 3       | 19.84          | 21.12             | 6.45   | 0.28     | 21.53         | 22.75 | 5.67     | 0.84     |  |  |  |