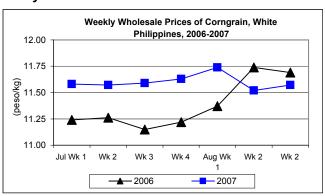

# F. Wholesale and Retail Prices of Corngrain, White

- \* Wholesale price recovered after last week's drop while retail price sustained its downtrend.

  Both price levels indicated decrements from last year's records.
- Wholesale price at P11.57/kg was higher by 0.43% from last week's P11.52/kg but showed a 1.03% decrease from a year ago price.