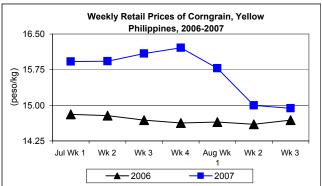

# E. Wholesale and Retail Prices of Corngrain, Yellow

- \* Wholesale price indicated an upward movement for three weeks now while retail price showed the opposite.
- Wholesale price moved up from P11.43/kg last week to P11.55/kg this week.
  Increment from the 2006 record was computed at 6.45%.

Retail price at P14.94/kg went below the previous week's report by 0.40% but grew by 1.70% relative to last year's price quotation.