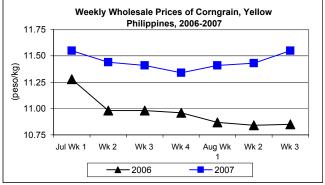

# E. Wholesale and Retail Prices of Corngrain, Yellow

- \* Wholesale price indicated an upward movement for three weeks now while retail price showed the opposite.
- Wholesale price moved up from P11.43/kg last week to P11.55/kg this week.
  Increment from the 2006 record was computed at 6.45%.

|            | Corngrain, Yellow |       |          |          |                  |       |          |          |               |       |           |          |  |
|------------|-------------------|-------|----------|----------|------------------|-------|----------|----------|---------------|-------|-----------|----------|--|
| Month/Week | Farmgate Prices   |       |          |          | Wholesale Prices |       |          |          | Retail Prices |       |           |          |  |
|            | 2006              | 2007  | % Change |          | 2006             | 2007  | % Change |          | 2006          | 2007  | % Change  |          |  |
| (1)        | (2)               | (3)   | (3)/(2)  | (weekly) | (6)              | (7)   | (7)/(6)  | (weekly) | (10)          | (11)  | (11)/(10) | (weekly) |  |
| Jul Wk 1   | 9.53              | 10.29 | 7.97     | 0.19     | 11.28            | 11.55 | 2.39     | -0.52    | 14.81         | 15.92 | 7.49      | 2.18     |  |
| Wk 2       | 9.25              | 10.23 | 10.59    | -0.58    | 10.98            | 11.44 | 4.19     | -0.95    | 14.78         | 15.93 | 7.78      | 0.06     |  |
| Wk 3       | 9.14              | 10.17 | 11.27    | -0.59    | 10.98            | 11.41 | 3.92     | -0.26    | 14.69         | 16.09 | 9.53      | 1.00     |  |
| Wk 4       | 9.02              | 10.07 | 11.64    | -0.98    | 10.96            | 11.34 | 3.47     | -0.61    | 14.63         | 16.21 | 10.80     | 0.75     |  |
| Aug Wk 1   | 9.03              | 10.12 | 12.07    | 0.50     | 10.87            | 11.41 | 4.97     | 0.62     | 14.65         | 15.78 | 7.71      | -2.65    |  |
| Wk 2       | 9.15              | 10.03 | 9.62     | -0.89    | 10.84            | 11.43 | 5.44     | 0.18     | 14.60         | 15.00 | 2.74      | -4.94    |  |
| Wk 3       | 9.06              | 10.01 | 10.49    | -0.20    | 10.85            | 11.55 | 6.45     | 1.05     | 14.69         | 14.94 | 1.70      | -0.40    |  |