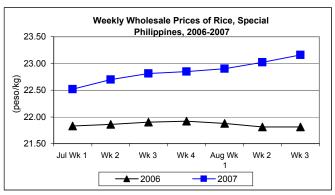

## C. Wholesale and Retail Prices of Rice, Special

\* Wholesale and retail prices indicated an uptrend relative to previous week's and last year's

prices.

Wholesale price grew this week closing at P23.16/kg. Increases were noted at 0.61% and 6.19% when compared to last week's and last year's prices, respectively.

Retail price at P25.10/kg was 0.40% higher than the preceding week's price and 5.20% higher than the 2006 level.

|            | Palay (Dry)     |       |          |          | Rice, Special    |       |          |          |               |       |           |          |  |
|------------|-----------------|-------|----------|----------|------------------|-------|----------|----------|---------------|-------|-----------|----------|--|
| Month/Week | Farmgate Prices |       |          |          | Wholesale Prices |       |          |          | Retail Prices |       |           |          |  |
|            | 2006            | 2007  | % Change |          | 2006             | 2007  | % Change |          | 2006          | 2007  | % Cł      | nange    |  |
| (1)        | (2)             | (3)   | (3)/(2)  | (weekly) | (6)              | (7)   | (7)/(6)  | (weekly) | (10)          | (11)  | (11)/(10) | (weekly) |  |
| Jul Wk 1   | 11.56           | 12.07 | 4.41     | 0.42     | 21.83            | 22.52 | 3.16     | 0.13     | 23.76         | 24.52 | 3.20      | 0.37     |  |
| Wk 2       | 11.52           | 12.04 | 4.51     | -0.25    | 21.86            | 22.70 | 3.84     | 0.80     | 23.79         | 24.67 | 3.70      | 0.61     |  |
| Wk 3       | 11.51           | 12.10 | 5.13     | 0.50     | 21.90            | 22.81 | 4.16     | 0.48     | 23.82         | 24.74 | 3.86      | 0.28     |  |
| Wk 4       | 11.48           | 12.12 | 5.57     | 0.17     | 21.92            | 22.85 | 4.24     | 0.18     | 23.80         | 24.79 | 4.16      | 0.20     |  |
| Aug Wk 1   | 11.47           | 12.20 | 6.36     | 0.66     | 21.88            | 22.90 | 4.66     | 0.22     | 23.85         | 24.90 | 4.40      | 0.44     |  |
| Wk 2       | 11.35           | 12.15 | 7.05     | -0.41    | 21.81            | 23.02 | 5.55     | 0.52     | 23.85         | 25.00 | 4.82      | 0.40     |  |
| Wk 3       | 11.28           | 12.17 | 7.89     | 0.16     | 21.81            | 23.16 | 6.19     | 0.61     | 23.86         | 25.10 | 5.20      | 0.40     |  |