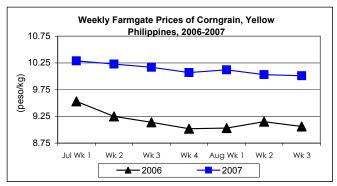

#### B. Farmgate Prices of Corngrain, Yellow and White

- \* Yellow and white corngrain prices moved down from the last week's records. Compared to last year's prices, yellow corngrain price was higher, while white corngrain price was lower.
  - Yellow corngrain price at P10.01/kg dropped by 0.20% from last week's level but went above last year's record by 10.49%.
  - White corngrain price at P9.62/kg showed decrements from last week's price by 3.80% and from last year's record by 4.94%.

|            | Corngrain, Yellow |       |          |          |                  |       |          |          |               |       |           |          |  |
|------------|-------------------|-------|----------|----------|------------------|-------|----------|----------|---------------|-------|-----------|----------|--|
| Month/Week | Farmgate Prices   |       |          |          | Wholesale Prices |       |          |          | Retail Prices |       |           |          |  |
|            | 2006              | 2007  | % Change |          | 2006             | 2007  | % Change |          | 2006          | 2007  | % Change  |          |  |
| (1)        | (2)               | (3)   | (3)/(2)  | (weekly) | (6)              | (7)   | (7)/(6)  | (weekly) | (10)          | (11)  | (11)/(10) | (weekly) |  |
| Jul Wk 1   | 9.53              | 10.29 | 7.97     | 0.19     | 11.28            | 11.55 | 2.39     | -0.52    | 14.81         | 15.92 | 7.49      | 2.18     |  |
| Wk 2       | 9.25              | 10.23 | 10.59    | -0.58    | 10.98            | 11.44 | 4.19     | -0.95    | 14.78         | 15.93 | 7.78      | 0.06     |  |
| Wk 3       | 9.14              | 10.17 | 11.27    | -0.59    | 10.98            | 11.41 | 3.92     | -0.26    | 14.69         | 16.09 | 9.53      | 1.00     |  |
| Wk 4       | 9.02              | 10.07 | 11.64    | -0.98    | 10.96            | 11.34 | 3.47     | -0.61    | 14.63         | 16.21 | 10.80     | 0.75     |  |
| Aug Wk 1   | 9.03              | 10.12 | 12.07    | 0.50     | 10.87            | 11.41 | 4.97     | 0.62     | 14.65         | 15.78 | 7.71      | -2.65    |  |
| Wk 2       | 9.15              | 10.03 | 9.62     | -0.89    | 10.84            | 11.43 | 5.44     | 0.18     | 14.60         | 15.00 | 2.74      | -4.94    |  |
| Wk 3       | 9.06              | 10.01 | 10.49    | -0.20    | 10.85            | 11.55 | 6.45     | 1.05     | 14.69         | 14.94 | 1.70      | -0.40    |  |