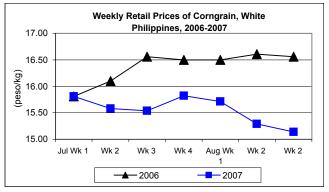

# F. Wholesale and Retail Prices of Corngrain, White

- \* Wholesale price recovered after last week's drop while retail price sustained its downtrend.

  Both price levels indicated decrements from last year's records.
- Wholesale price at P11.57/kg was higher by 0.43% from last week's P11.52/kg but showed a 1.03% decrease from a year ago price.

Retail prices were on its 3<sup>rd</sup> week of moving down. Average for the period at P15.14/kg was lower by 0.98% from last week's report and by 8.57% from last year's price level.

Annex 1

Comparative Weekly Farmgate, Wholesale and Retail Prices of Palay, Rice and Corn, Philippines