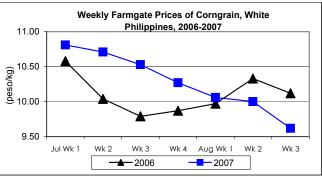

#### B. Farmgate Prices of Corngrain, Yellow and White

- \* Yellow and white corngrain prices moved down from the last week's records. Compared to last year's prices, yellow corngrain price was higher, while white corngrain price was lower.
  - Yellow corngrain price at P10.01/kg dropped by 0.20% from last week's level but went above last year's record by 10.49%.
  - White corngrain price at P9.62/kg showed decrements from last week's price by 3.80% and from last year's record by 4.94%.

|            | Corngain, White |               |         |          |                  |          |         |          |               |          |           |          |
|------------|-----------------|---------------|---------|----------|------------------|----------|---------|----------|---------------|----------|-----------|----------|
| Month/Week | Farmgate Prices |               |         |          | Wholesale Prices |          |         |          | Retail Prices |          |           |          |
|            | 2006            | 2007 % Change |         | 2006     | 2007             | % Change |         | 2006     | 2007          | % Change |           |          |
| (1)        | (2)             | (3)           | (3)/(2) | (weekly) | (6)              | (7)      | (7)/(6) | (weekly) | (10)          | (11)     | (11)/(10) | (weekly) |
| Jul Wk 1   | 10.58           | 10.81         | 2.17    | -1.82    | 11.24            | 11.58    | 3.02    | -0.60    | 15.81         | 15.81    | 0.00      | 0.38     |
| Wk 2       | 10.04           | 10.71         | 6.67    | -0.93    | 11.26            | 11.57    | 2.75    | -0.09    | 16.10         | 15.58    | -3.23     | -1.45    |
| Wk 3       | 9.79            | 10.53         | 7.56    | -1.68    | 11.15            | 11.59    | 3.95    | 0.17     | 16.56         | 15.54    | -6.16     | -0.26    |
| Wk 4       | 9.87            | 10.27         | 4.05    | -2.47    | 11.22            | 11.63    | 3.65    | 0.35     | 16.50         | 15.82    | -4.12     | 1.80     |
| Aug Wk 1   | 9.97            | 10.06         | 0.90    | -2.04    | 11.37            | 11.74    | 3.25    | 0.95     | 16.50         | 15.71    | -4.79     | -0.70    |
| Wk 2       | 10.33           | 10.00         | -3.19   | -0.60    | 11.74            | 11.52    | -1.87   | -1.87    | 16.61         | 15.29    | -7.95     | -2.67    |
| Wk 3       | 10.12           | 9.62          | -4.94   | -3.80    | 11.69            | 11.57    | -1.03   | 0.43     | 16.56         | 15.14    | -8.57     | -0.98    |