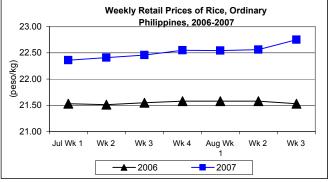

## D. Wholesale and Retail Prices of Rice, Ordinary

- \* Wholesale and retail prices showed bigger increments relative to quotations last week and last year.
  - A higher wholesale price at P21.12/kg was noted this week with increments of 0.28% from the previous week and 6.45% from the 2006 record.
  - Retail price was on its 2<sup>nd</sup> week of uptrend. This week's average price at P22.75/kg grew by 0.84% from last week's report due to limited supply. Increases were noted in the provinces of Abra, Nueva Vizcaya, Quirino, Aurora, Nueva Ecija and Lanao Sur.
  - Compared to last year's record, price gained by 5.67%.

|            | Rice, Ordinary |                   |        |          |               |       |          |          |  |  |  |
|------------|----------------|-------------------|--------|----------|---------------|-------|----------|----------|--|--|--|
| Month/Week | ٧              | Vholesale         | Prices |          | Retail Prices |       |          |          |  |  |  |
|            | 2006           | 2007              | % Ch   | nange    | 2006          | 2007  | % Change |          |  |  |  |
| (1)        | (2)            | 2) (3) (3)/(2) (v |        | (weekly) | (6)           | (7)   | (7)/(6)  | (weekly) |  |  |  |
| Jul Wk 1   | 20.01          | 20.72             | 3.55   | 0.63     | 21.53         | 22.36 | 3.86     | 0.90     |  |  |  |
| Wk 2       | 19.94          | 20.77             | 4.16   | 0.24     | 21.51         | 22.41 | 4.18     | 0.22     |  |  |  |
| Wk 3       | 19.96          | 20.87             | 4.56   | 0.48     | 21.55         | 22.46 | 4.22     | 0.22     |  |  |  |
| Wk 4       | 19.97          | 21.01             | 5.21   | 0.67     | 21.58         | 22.55 | 4.49     | 0.40     |  |  |  |
| Aug Wk 1   | 19.91          | 21.02             | 5.58   | 0.05     | 21.58         | 22.54 | 4.45     | -0.04    |  |  |  |
| Wk 2       | 19.92          | 21.06             | 5.72   | 0.19     | 21.58         | 22.56 | 4.54     | 0.09     |  |  |  |
| Wk 3       | 19.84          | 21.12             | 6.45   | 0.28     | 21.53         | 22.75 | 5.67     | 0.84     |  |  |  |