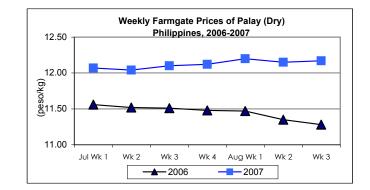

#### A. Farmgate Price of Palay

- \* Palay indicated increase in price after last week's decrease.
  - Farmgate price at P12.17/kg was higher by 0.16% from last week's price and relatively higher than the price last year by 7.89%.

|            | Palay (Dry)     |       |          |          | Rice, Special    |       |          |          |               |       |           |          |  |
|------------|-----------------|-------|----------|----------|------------------|-------|----------|----------|---------------|-------|-----------|----------|--|
| Month/Week | Farmgate Prices |       |          |          | Wholesale Prices |       |          |          | Retail Prices |       |           |          |  |
|            | 2006            | 2007  | % Change |          | 2006             | 2007  | % Change |          | 2006          | 2007  | % Cł      | nange    |  |
| (1)        | (2)             | (3)   | (3)/(2)  | (weekly) | (6)              | (7)   | (7)/(6)  | (weekly) | (10)          | (11)  | (11)/(10) | (weekly) |  |
| Jul Wk 1   | 11.56           | 12.07 | 4.41     | 0.42     | 21.83            | 22.52 | 3.16     | 0.13     | 23.76         | 24.52 | 3.20      | 0.37     |  |
| Wk 2       | 11.52           | 12.04 | 4.51     | -0.25    | 21.86            | 22.70 | 3.84     | 0.80     | 23.79         | 24.67 | 3.70      | 0.61     |  |
| Wk 3       | 11.51           | 12.10 | 5.13     | 0.50     | 21.90            | 22.81 | 4.16     | 0.48     | 23.82         | 24.74 | 3.86      | 0.28     |  |
| Wk 4       | 11.48           | 12.12 | 5.57     | 0.17     | 21.92            | 22.85 | 4.24     | 0.18     | 23.80         | 24.79 | 4.16      | 0.20     |  |
| Aug Wk 1   | 11.47           | 12.20 | 6.36     | 0.66     | 21.88            | 22.90 | 4.66     | 0.22     | 23.85         | 24.90 | 4.40      | 0.44     |  |
| Wk 2       | 11.35           | 12.15 | 7.05     | -0.41    | 21.81            | 23.02 | 5.55     | 0.52     | 23.85         | 25.00 | 4.82      | 0.40     |  |
| Wk 3       | 11.28           | 12.17 | 7.89     | 0.16     | 21.81            | 23.16 | 6.19     | 0.61     | 23.86         | 25.10 | 5.20      | 0.40     |  |