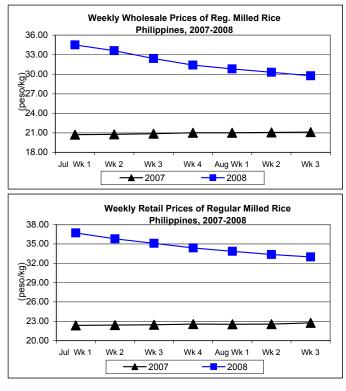

D. Wholesale and Retail Prices of Regular Milled Rice (RMR)

- Prices at both wholesale and retail levels sustained downtrends. Compared to last week's report, rate at wholesale was faster while rate at retail was slower.
  - At wholesale, average price at P29.77/kg was 1.75% below last week's level but 40.96% above last year's price.

 At retail, average price at P32.99/kg went down by 1.11% from last week's price but scaled up by 45.01% from last year's level.