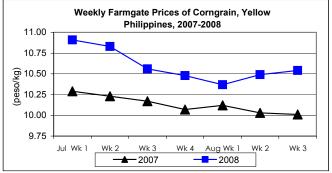

## B. Farmgate Prices of Corngrain, Yellow and White

- Price of yellow corngrain continued to recover while that of white corngrain remained at last week's level.
  - Average price of yellow corngrain at P10.54/kg recorded mark-ups of 0.48% and 5.29% from prices of last week and last year, respectively.
  - Average price of white corngrain remained at last week's P11.82/kg but gained by 22.87% from last year's level.

|            | Corngrain, Yellow |       |         |          |                  |       |          |          |               |       |           |          |  |
|------------|-------------------|-------|---------|----------|------------------|-------|----------|----------|---------------|-------|-----------|----------|--|
| Month/Week | Farmgate Prices   |       |         |          | Wholesale Prices |       |          |          | Retail Prices |       |           |          |  |
|            | 2007              | 2008  | % Cł    | nange    | 2007             | 2008  | % Change |          | 2007          | 2008  | % Change  |          |  |
| (1)        | (2)               | (3)   | (3)/(2) | (weekly) | (6)              | (7)   | (7)/(6)  | (weekly) | (10)          | (11)  | (11)/(10) | (weekly) |  |
| Jul Wk 1   | 10.29             | 10.91 | 6.03    | -1.80    | 11.55            | 13.36 | 15.67    | 0.68     | 15.92         | 18.11 | 13.76     | 0.95     |  |
| Wk 2       | 10.23             | 10.83 | 5.87    | -0.73    | 11.44            | 13.42 | 17.31    | 0.45     | 15.93         | 18.13 | 13.81     | 0.11     |  |
| Wk 3       | 10.17             | 10.56 | 3.83    | -2.49    | 11.41            | 13.41 | 17.53    | -0.07    | 16.09         | 18.18 | 12.99     | 0.28     |  |
| Wk 4       | 10.07             | 10.48 | 4.07    | -0.76    | 11.34            | 13.13 | 15.78    | -2.09    | 16.21         | 18.37 | 13.33     | 1.05     |  |
| Aug Wk 1   | 10.12             | 10.37 | 2.47    | -1.05    | 11.41            | 13.12 | 14.99    | -0.08    | 15.78         | 18.43 | 16.79     | 0.33     |  |
| Wk 2       | 10.03             | 10.49 | 4.59    | 1.16     | 11.43            | 13.07 | 14.35    | -0.38    | 15.00         | 18.63 | 24.20     | 1.09     |  |
| Wk 3       | 10.01             | 10.54 | 5.29    | 0.48     | 11.55            | 13.18 | 14.11    | 0.84     | 14.94         | 17.97 | 20.28     | -3.54    |  |