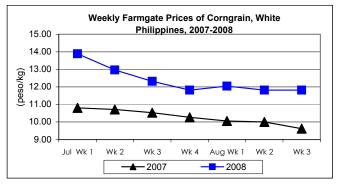

## B. Farmgate Prices of Corngrain, Yellow and White

- Price of yellow corngrain continued to recover while that of white corngrain remained at last week's level.
  - Average price of yellow corngrain at P10.54/kg recorded mark-ups of 0.48% and 5.29% from prices of last week and last year, respectively.
  - Average price of white corngrain remained at last week's P11.82/kg but gained by 22.87% from last year's level.

| Month/Week | Corngrain, White |       |         |          |                  |       |          |          |               |       |           |          |  |
|------------|------------------|-------|---------|----------|------------------|-------|----------|----------|---------------|-------|-----------|----------|--|
|            | Farmgate Prices  |       |         |          | Wholesale Prices |       |          |          | Retail Prices |       |           |          |  |
|            | 2007             | 2008  | % Cł    | nange    | 2007             | 2008  | % Change |          | 2007          | 2008  | % Change  |          |  |
| (1)        | (2)              | (3)   | (3)/(2) | (weekly) | (6)              | (7)   | (7)/(6)  | (weekly) | (10)          | (11)  | (11)/(10) | (weekly) |  |
| Jul Wk 1   | 10.81            | 13.89 | 28.49   | -7.03    | 11.58            | 15.22 | 31.43    | 1.00     | 15.81         | 19.03 | 20.37     | 5.32     |  |
| Wk 2       | 10.71            | 12.97 | 21.10   | -6.63    | 11.57            | 13.50 | 16.68    | -11.30   | 15.58         | 17.07 | 9.56      | -10.31   |  |
| Wk 3       | 10.53            | 12.32 | 17.00   | -5.01    | 11.59            | 13.13 | 13.29    | -2.74    | 15.54         | 17.94 | 15.44     | 5.10     |  |
| Wk 4       | 10.27            | 11.82 | 15.09   | -4.06    | 11.63            | 12.38 | 6.45     | -5.71    | 15.82         | 17.02 | 7.59      | -5.13    |  |
| Aug Wk 1   | 10.06            | 12.05 | 19.78   | 1.95     | 11.74            | 12.53 | 6.73     | 1.21     | 15.71         | 17.07 | 8.66      | 0.29     |  |
| Wk 2       | 10.00            | 11.82 | 18.20   | -1.91    | 11.52            | 12.26 | 6.42     | -2.15    | 15.29         | 17.07 | 11.64     | 0.00     |  |
| Wk 3       | 9.62             | 11.82 | 22.87   | 0.00     | 11.57            | 12.86 | 11.15    | 4.89     | 15.14         | 17.21 | 13.67     | 0.82     |  |