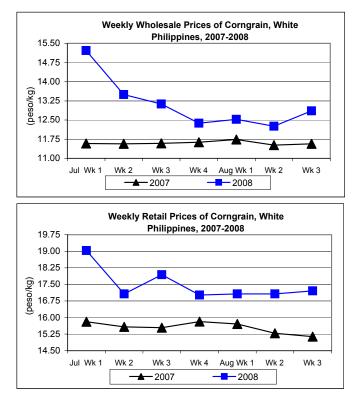

#### F. Wholesale and Retail Prices of Corngrain, White

- \* Price gains were noted at both wholesale and retail levels.
- Average wholesale price at P12.86/kg posted increments of 4.89% from last week's quotation and 11.15% compared to last year's level.

 Average retail price at P17.21/kg was higher by 0.82% from last week's price and by 13.67% over the same period last year.