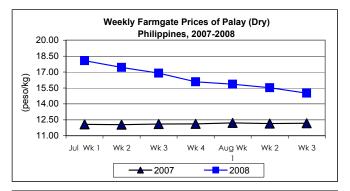

### A. Farmgate Price of Palay

- \* A faster downtrend in prices was noted.
  - Average price at P15.01/kg registered a decrement of 3.35% from last week's quotation but still posted an increment of 23.34% over 2007 price.

# Annex 1

| Month/Week | Palay (Dry)     |       |         |          | Well Milled Rice (WMR) |       |          |          |               |       |           |          |  |
|------------|-----------------|-------|---------|----------|------------------------|-------|----------|----------|---------------|-------|-----------|----------|--|
|            | Farmgate Prices |       |         |          | Wholesale Prices       |       |          |          | Retail Prices |       |           |          |  |
|            | 2007            | 2008  | % Cł    | nange    | 2007                   | 2008  | % Change |          | 2007          | 2008  | % Change  |          |  |
| (1)        | (2)             | (3)   | (3)/(2) | (weekly) | (6)                    | (7)   | (7)/(6)  | (weekly) | (10)          | (11)  | (11)/(10) | (weekly) |  |
| Jul Wk 1   | 12.07           | 18.07 | 49.71   | -1.36    | 22.52                  | 36.67 | 62.83    | 0.44     | 24.52         | 39.67 | 61.79     | 1.15     |  |
| Wk 2       | 12.04           | 17.44 | 44.85   | -3.49    | 22.70                  | 36.02 | 58.68    | -1.77    | 24.67         | 39.07 | 58.37     | -1.51    |  |
| Wk 3       | 12.10           | 16.89 | 39.59   | -3.15    | 22.81                  | 35.02 | 53.53    | -2.78    | 24.74         | 38.38 | 55.13     | -1.77    |  |
| Wk 4       | 12.12           | 16.08 | 32.67   | -4.80    | 22.85                  | 34.37 | 50.42    | -1.86    | 24.79         | 37.94 | 53.05     | -1.15    |  |
| Aug Wk 1   | 12.20           | 15.85 | 29.92   | -1.43    | 22.90                  | 33.96 | 48.30    | -1.19    | 24.90         | 37.55 | 50.80     | -1.03    |  |
| Wk 2       | 12.15           | 15.53 | 27.82   | -2.02    | 23.02                  | 33.67 | 46.26    | -0.85    | 25.00         | 37.12 | 48.48     | -1.15    |  |
| Wk 3       | 12.17           | 15.01 | 23.34   | -3.35    | 23.16                  | 33.21 | 43.39    | -1.37    | 25.10         | 36.75 | 46.41     | -1.00    |  |