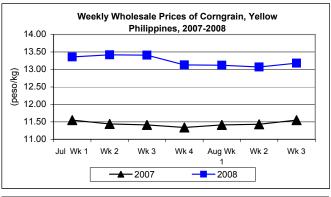

#### E. Wholesale and Retail Prices of Corngrain, Yellow

- \* A turnaround in price movements was noted at wholesale and retail. At wholesale, price recovered from successive decreases; at retail, price dropped after consecutive increases.
- At wholesale, average price of P13.18/kg registered mark-ups of 0.84% and 14.11% from prices of last week and last year, respectively.

 At retail, average price of P17.97/kg was lower by 3.54% from last week's P18.63/kg but was higher by 20.28% from last year's P14.94/kg.