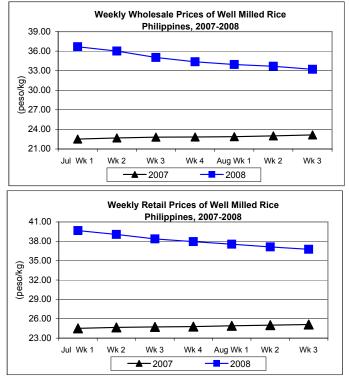

#### C. Wholesale and Retail Prices of Well Milled Rice (WMR)

- Both wholesale and retail prices were continuously going down. Rates of decreases were reversed, i.e., faster at wholesale while slower at retail.
  - Average wholesale price at P33.21/kg dropped by 1.37% from last week's level but gained by 43.39% relative to 2007 record.
  - Average retail price at P36.75/kg fell by 1.00% from last week's quotation but rose by 46.41% from last year's report.

# Annex 1

| Month/Week | Palay (Dry)     |       |         |          | Well Milled Rice (WMR) |       |          |          |               |       |           |          |  |
|------------|-----------------|-------|---------|----------|------------------------|-------|----------|----------|---------------|-------|-----------|----------|--|
|            | Farmgate Prices |       |         |          | Wholesale Prices       |       |          |          | Retail Prices |       |           |          |  |
|            | 2007            | 2008  | % Cł    | nange    | 2007                   | 2008  | % Change |          | 2007          | 2008  | % Change  |          |  |
| (1)        | (2)             | (3)   | (3)/(2) | (weekly) | (6)                    | (7)   | (7)/(6)  | (weekly) | (10)          | (11)  | (11)/(10) | (weekly) |  |
| Jul Wk 1   | 12.07           | 18.07 | 49.71   | -1.36    | 22.52                  | 36.67 | 62.83    | 0.44     | 24.52         | 39.67 | 61.79     | 1.15     |  |
| Wk 2       | 12.04           | 17.44 | 44.85   | -3.49    | 22.70                  | 36.02 | 58.68    | -1.77    | 24.67         | 39.07 | 58.37     | -1.51    |  |
| Wk 3       | 12.10           | 16.89 | 39.59   | -3.15    | 22.81                  | 35.02 | 53.53    | -2.78    | 24.74         | 38.38 | 55.13     | -1.77    |  |
| Wk 4       | 12.12           | 16.08 | 32.67   | -4.80    | 22.85                  | 34.37 | 50.42    | -1.86    | 24.79         | 37.94 | 53.05     | -1.15    |  |
| Aug Wk 1   | 12.20           | 15.85 | 29.92   | -1.43    | 22.90                  | 33.96 | 48.30    | -1.19    | 24.90         | 37.55 | 50.80     | -1.03    |  |
| Wk 2       | 12.15           | 15.53 | 27.82   | -2.02    | 23.02                  | 33.67 | 46.26    | -0.85    | 25.00         | 37.12 | 48.48     | -1.15    |  |
| Wk 3       | 12.17           | 15.01 | 23.34   | -3.35    | 23.16                  | 33.21 | 43.39    | -1.37    | 25.10         | 36.75 | 46.41     | -1.00    |  |