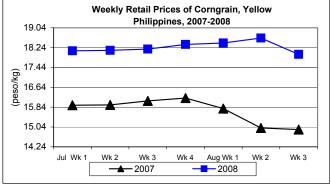

#### E. Wholesale and Retail Prices of Corngrain, Yellow

- \* A turnaround in price movements was noted at wholesale and retail. At wholesale, price recovered from successive decreases; at retail, price dropped after consecutive increases.
- At wholesale, average price of P13.18/kg registered mark-ups of 0.84% and 14.11% from prices of last week and last year, respectively.

 At retail, average price of P17.97/kg was lower by 3.54% from last week's P18.63/kg but was higher by 20.28% from last year's P14.94/kg.