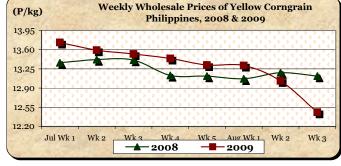

# E. Wholesale and Retail Prices of Corngrain, Yellow

- \* Continuous downtrend of prices was observed at both wholesale and retail levels.
- At wholesale, the average price of P12.46/kg was **down** by 4.37% from last week's quotation and by 5.03% compared to last year's level.