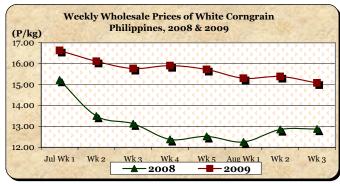

### F. Wholesale and Retail Prices of Corngrain, White

\* At wholesale, price dropped anew after last week's mark-up; at retail, price remained at last week's level.

■ The average wholesale price of P15.08/kg was 2.01% **below** last week's record but was 17.08% **above** 2008 report.