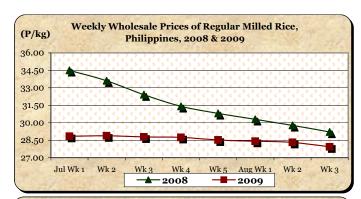

# D. Wholesale and Retail Prices of Regular Milled Rice (RMR)

- \* Prices at both wholesale and retail levels continued to register decrements.
- The average wholesale price of P27.94/kg posted **cuts** of 1.34% from last week's P28.32/kg and 4.35% from last year's P29.21/kg.