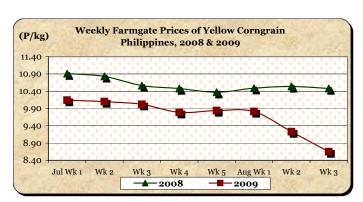

## B. Farmgate Prices of Corngrain, Yellow and White

- \* Both yellow and white corngrain prices declined further at rates faster than last week's records.
  - Yellow corngrain price at P8.65/kg **slid** by 6.28% and 17.46% relative to last week's and last year's prices, respectively.
  - White corngrain price at P10.78/kg **dropped** by 2.62% from last week's P11.07/kg and by 9.79% compared to last year's P11.95/kg.