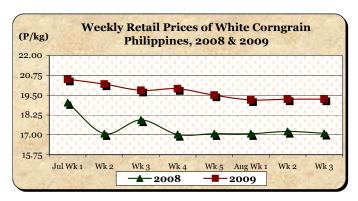

■ The average retail price was **stable** at last week's level of P19.25/kg. Compared to last year's price, this was **higher** by 12.64%.

Annex 1 Comparative Weekly Farmgate, Wholesale and Retail Prices of Palay, Rice and Corn, Philippines