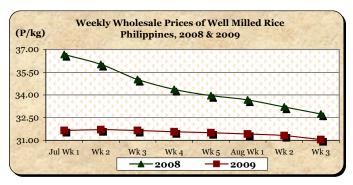

### C. Wholesale and Retail Prices of Well Milled Rice (WMR)

- \* Price cuts were continuously recorded at both wholesale and retail levels.
- At wholesale, the average price of P31.05/kg **fell** by 0.86% from last week's level and by 5.16% relative to 2008 report.