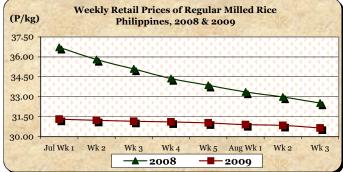

# D. Wholesale and Retail Prices of Regular Milled Rice (RMR)

- \* Prices at both wholesale and retail levels continued to register decrements.
- The average wholesale price of P27.94/kg posted **cuts** of 1.34% from last week's P28.32/kg and 4.35% from last year's P29.21/kg.

■ The average retail price of P30.65/kg indicated **reductions** of 0.62% from last week's level and 5.78% from that of last year.