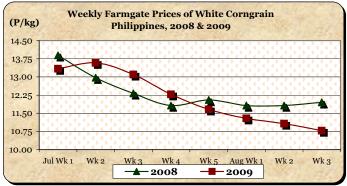

## B. Farmgate Prices of Corngrain, Yellow and White

- \* Both yellow and white corngrain prices declined further at rates faster than last week's records.
  - Yellow corngrain price at P8.65/kg **slid** by 6.28% and 17.46% relative to last week's and last year's prices, respectively.
  - White corngrain price at P10.78/kg **dropped** by 2.62% from last week's P11.07/kg and by 9.79% compared to last year's P11.95/kg.