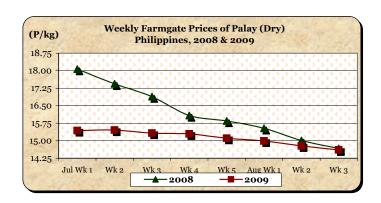

#### A. Farmgate Price of Palay

- \* Price reduction was sustained but at a rate slower than last week's movement.
- Average price at P14.61/kg further decreased by 1.15% from last week's level and by 0.41% from last year's quotation.