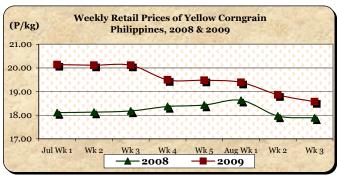

# E. Wholesale and Retail Prices of Corngrain, Yellow

- \* Continuous downtrend of prices was observed at both wholesale and retail levels.
- At wholesale, the average price of P12.46/kg was **down** by 4.37% from last week's quotation and by 5.03% compared to last year's level.

■ At retail, the average price of P18.57/kg decreased by 1.54% from last week's price but increased by 3.80% relative to that of last year.