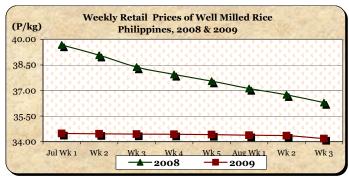

### C. Wholesale and Retail Prices of Well Milled Rice (WMR)

- \* Price cuts were continuously recorded at both wholesale and retail levels.
- At wholesale, the average price of P31.05/kg **fell** by 0.86% from last week's level and by 5.16% relative to 2008 report.

■ At retail, the average price of P34.18/kg softened by 0.49% and 5.81% from prices of last week and last year, respectively.