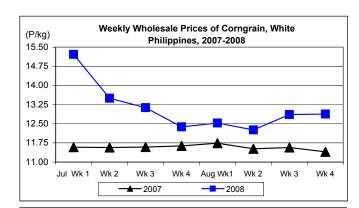

#### F. Wholesale and Retail Prices of Corngrain, White

- \* At wholesale, price continued to go up; at retail, price went down.
  - Average wholesale price at P12.88/kg moved up by 0.16% over last week's quotation and by 12.98% from last year's level.

|            | Corngrain, White |       |          |          |                  |       |          |          |               |       |           |          |
|------------|------------------|-------|----------|----------|------------------|-------|----------|----------|---------------|-------|-----------|----------|
| Month/Week | Farmgate Prices  |       |          |          | Wholesale Prices |       |          |          | Retail Prices |       |           |          |
|            | 2007             | 2008  | % Change |          | 2007             | 2008  | % Change |          | 2007          | 2008  | % Ch      | ange     |
| (1)        | (2)              | (3)   | (3)/(2)  | (weekly) | (6)              | (7)   | (7)/(6)  | (weekly) | (10)          | (11)  | (11)/(10) | (weekly) |
| Jul Wk 1   | 10.81            | 13.89 | 28.49    | -7.03    | 11.58            | 15.22 | 31.43    | 1.00     | 15.81         | 19.03 | 20.37     | 5.32     |
| Wk 2       | 10.71            | 12.97 | 21.10    | -6.63    | 11.57            | 13.50 | 16.68    | -11.30   | 15.58         | 17.07 | 9.56      | -10.31   |
| Wk 3       | 10.53            | 12.32 | 17.00    | -5.01    | 11.59            | 13.13 | 13.29    | -2.74    | 15.54         | 17.94 | 15.44     | 5.10     |
| Wk 4       | 10.27            | 11.82 | 15.09    | -4.06    | 11.63            | 12.38 | 6.45     | -5.71    | 15.82         | 17.02 | 7.59      | -5.13    |
| Aug Wk 1   | 10.06            | 12.05 | 19.78    | 1.95     | 11.74            | 12.53 | 6.73     | 1.21     | 15.71         | 17.07 | 8.66      | 0.29     |
| Wk 2       | 10.00            | 11.82 | 18.20    | -1.91    | 11.52            | 12.26 | 6.42     | -2.15    | 15.29         | 17.07 | 11.64     | 0.00     |
| Wk 3       | 9.62             | 11.82 | 22.87    | 0.00     | 11.57            | 12.86 | 11.15    | 4.89     | 15.14         | 17.21 | 13.67     | 0.82     |
| Wk 4       | 9.52             | 11.95 | 25.53    | 1.10     | 11.40            | 12.88 | 12.98    | 0.16     | 15.05         | 17.09 | 13.55     | -0.70    |