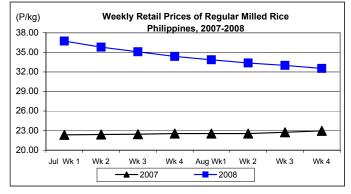

# D. Wholesale and Retail Prices of Regular Milled Rice (RMR)

- \* A continuous downtrend in prices at both wholesale and retail levels prevailed. Faster rates of decreases were noted.
  - At wholesale, the average price of P29.21/kg, registered a cut of 1.88% from last week's level but a mark-up of 37.59% over last year's quotation.
  - At retail, the average price of P32.53/kg was 1.39% lower than last week's P32.99/kg but was higher by 41.68% from last year's P22.96/kg.

|            | Regular Milled Rice (RMR) |         |                  |       |               |       |          |          |  |  |  |
|------------|---------------------------|---------|------------------|-------|---------------|-------|----------|----------|--|--|--|
| Month/Week | 1                         | Wholesa | le Price         | S     | Retail Prices |       |          |          |  |  |  |
|            | 2007                      | 2008    | % Cl             | nange | 2007 2008     |       | % Change |          |  |  |  |
| (1)        | (2)                       | (3)     | (3)/(2) (weekly) |       | (6)           | (7)   | (7)/(6)  | (weekly) |  |  |  |
| Jul Wk 1   | 20.72                     | 34.50   | 66.51            | 0.32  | 22.36         | 36.72 | 64.22    | 0.96     |  |  |  |
| Wk 2       | 20.77                     | 33.61   | 61.82            | -2.58 | 22.41         | 35.80 | 59.75    | -2.51    |  |  |  |
| Wk 3       | 20.87                     | 32.41   | 55.29            | -3.57 | 22.46         | 35.09 | 56.23    | -1.98    |  |  |  |
| Wk 4       | 21.01                     | 31.41   | 49.50            | -3.09 | 22.55         | 34.37 | 52.42    | -2.05    |  |  |  |
| Aug Wk 1   | 21.02                     | 30.81   | 46.57            | -1.91 | 22.54         | 33.86 | 50.22    | -1.48    |  |  |  |
| Wk 2       | 21.06                     | 30.30   | 43.87            | -1.66 | 22.56         | 33.36 | 47.87    | -1.48    |  |  |  |
| Wk 3       | 21.12                     | 29.77   | 40.96            | -1.75 | 22.75         | 32.99 | 45.01    | -1.11    |  |  |  |
| Wk 4       | 21.23                     | 29.21   | 37.59            | -1.88 | 22.96         | 32.53 | 41.68    | -1.39    |  |  |  |