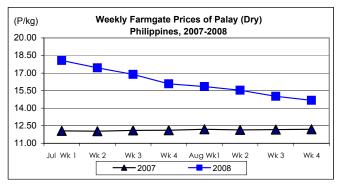

### A. Farmgate Price of Palay

- \* Downtrend in prices was sustained at rate slower than last week's record.
  - Average price at P14.67/kg was down by 2.27% from last week's price but was still up by 20.25% from last year's report.

|            | Palay (Dry)     |       |              |          | Well Milled Rice (WMR) |       |          |          |               |       |           |          |  |
|------------|-----------------|-------|--------------|----------|------------------------|-------|----------|----------|---------------|-------|-----------|----------|--|
| Month/Week | Farmgate Prices |       |              |          | Wholesale Prices       |       |          |          | Retail Prices |       |           |          |  |
|            | 2007            | 2008  | 008 % Change |          | 2007                   | 2008  | % Change |          | 2007          | 2008  | % Ch      | ange     |  |
| (1)        | (2)             | (3)   | (3)/(2)      | (weekly) | (6)                    | (7)   | (7)/(6)  | (weekly) | (10)          | (11)  | (11)/(10) | (weekly) |  |
| Jul Wk 1   | 12.07           | 18.07 | 49.71        | -1.36    | 22.52                  | 36.67 | 62.83    | 0.44     | 24.52         | 39.67 | 61.79     | 1.15     |  |
| Wk 2       | 12.04           | 17.44 | 44.85        | -3.49    | 22.70                  | 36.02 | 58.68    | -1.77    | 24.67         | 39.07 | 58.37     | -1.51    |  |
| Wk 3       | 12.10           | 16.89 | 39.59        | -3.15    | 22.81                  | 35.02 | 53.53    | -2.78    | 24.74         | 38.38 | 55.13     | -1.77    |  |
| Wk 4       | 12.12           | 16.08 | 32.67        | -4.80    | 22.85                  | 34.37 | 50.42    | -1.86    | 24.79         | 37.94 | 53.05     | -1.15    |  |
| Aug Wk 1   | 12.20           | 15.85 | 29.92        | -1.43    | 22.90                  | 33.96 | 48.30    | -1.19    | 24.90         | 37.55 | 50.80     | -1.03    |  |
| Wk 2       | 12.15           | 15.53 | 27.82        | -2.02    | 23.02                  | 33.67 | 46.26    | -0.85    | 25.00         | 37.12 | 48.48     | -1.15    |  |
| Wk 3       | 12.17           | 15.01 | 23.34        | -3.35    | 23.16                  | 33.21 | 43.39    | -1.37    | 25.10         | 36.75 | 46.41     | -1.00    |  |
| Wk 4       | 12.20           | 14.67 | 20.25        | -2.27    | 23.28                  | 32.74 | 40.64    | -1.42    | 25.34         | 36.29 | 43.21     | -1.25    |  |