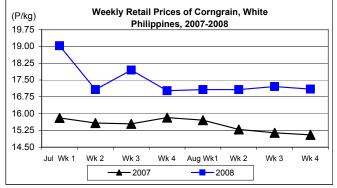

Average retail price at P17.09/kg was 0.70% lower than last week's price but 13.55% higher than last year's record.

Annex 1

Comparative Weekly Farmgate, Wholesale and Retail Prices of Palay, Rice and Corn, Philippines

|            | Corngrain, White |       |          |          |                  |       |          |          |               |       |           |          |
|------------|------------------|-------|----------|----------|------------------|-------|----------|----------|---------------|-------|-----------|----------|
| Month/Week | Farmgate Prices  |       |          |          | Wholesale Prices |       |          |          | Retail Prices |       |           |          |
|            | 2007             | 2008  | % Change |          | 2007             | 2008  | % Change |          | 2007          | 2008  | % Ch      | ange     |
| (1)        | (2)              | (3)   | (3)/(2)  | (weekly) | (6)              | (7)   | (7)/(6)  | (weekly) | (10)          | (11)  | (11)/(10) | (weekly) |
| Jul Wk 1   | 10.81            | 13.89 | 28.49    | -7.03    | 11.58            | 15.22 | 31.43    | 1.00     | 15.81         | 19.03 | 20.37     | 5.32     |
| Wk 2       | 10.71            | 12.97 | 21.10    | -6.63    | 11.57            | 13.50 | 16.68    | -11.30   | 15.58         | 17.07 | 9.56      | -10.31   |
| Wk 3       | 10.53            | 12.32 | 17.00    | -5.01    | 11.59            | 13.13 | 13.29    | -2.74    | 15.54         | 17.94 | 15.44     | 5.10     |
| Wk 4       | 10.27            | 11.82 | 15.09    | -4.06    | 11.63            | 12.38 | 6.45     | -5.71    | 15.82         | 17.02 | 7.59      | -5.13    |
| Aug Wk 1   | 10.06            | 12.05 | 19.78    | 1.95     | 11.74            | 12.53 | 6.73     | 1.21     | 15.71         | 17.07 | 8.66      | 0.29     |
| Wk 2       | 10.00            | 11.82 | 18.20    | -1.91    | 11.52            | 12.26 | 6.42     | -2.15    | 15.29         | 17.07 | 11.64     | 0.00     |
| Wk 3       | 9.62             | 11.82 | 22.87    | 0.00     | 11.57            | 12.86 | 11.15    | 4.89     | 15.14         | 17.21 | 13.67     | 0.82     |
| Wk 4       | 9.52             | 11.95 | 25.53    | 1.10     | 11.40            | 12.88 | 12.98    | 0.16     | 15.05         | 17.09 | 13.55     | -0.70    |