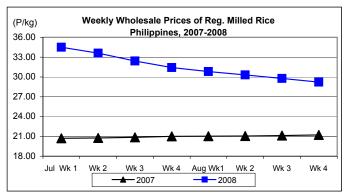

# D. Wholesale and Retail Prices of Regular Milled Rice (RMR)

- \* A continuous downtrend in prices at both wholesale and retail levels prevailed. Faster rates of decreases were noted.
  - At wholesale, the average price of P29.21/kg, registered a cut of 1.88% from last week's level but a mark-up of 37.59% over last year's quotation.
  - At retail, the average price of P32.53/kg was 1.39% lower than last week's P32.99/kg but was higher by 41.68% from last year's P22.96/kg.

|            | Regular Milled Rice (RMR) |         |                  |       |               |       |          |          |  |  |  |
|------------|---------------------------|---------|------------------|-------|---------------|-------|----------|----------|--|--|--|
| Month/Week | 1                         | Wholesa | le Price         | S     | Retail Prices |       |          |          |  |  |  |
|            | 2007                      | 2008    | % Cl             | nange | 2007 2008     |       | % Change |          |  |  |  |
| (1)        | (2)                       | (3)     | (3)/(2) (weekly) |       | (6)           | (7)   | (7)/(6)  | (weekly) |  |  |  |
| Jul Wk 1   | 20.72                     | 34.50   | 66.51            | 0.32  | 22.36         | 36.72 | 64.22    | 0.96     |  |  |  |
| Wk 2       | 20.77                     | 33.61   | 61.82            | -2.58 | 22.41         | 35.80 | 59.75    | -2.51    |  |  |  |
| Wk 3       | 20.87                     | 32.41   | 55.29            | -3.57 | 22.46         | 35.09 | 56.23    | -1.98    |  |  |  |
| Wk 4       | 21.01                     | 31.41   | 49.50            | -3.09 | 22.55         | 34.37 | 52.42    | -2.05    |  |  |  |
| Aug Wk 1   | 21.02                     | 30.81   | 46.57            | -1.91 | 22.54         | 33.86 | 50.22    | -1.48    |  |  |  |
| Wk 2       | 21.06                     | 30.30   | 43.87            | -1.66 | 22.56         | 33.36 | 47.87    | -1.48    |  |  |  |
| Wk 3       | 21.12                     | 29.77   | 40.96            | -1.75 | 22.75         | 32.99 | 45.01    | -1.11    |  |  |  |
| Wk 4       | 21.23                     | 29.21   | 37.59            | -1.88 | 22.96         | 32.53 | 41.68    | -1.39    |  |  |  |