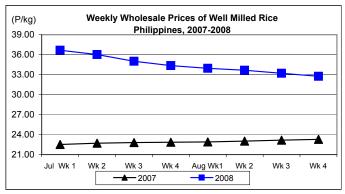

## C. Wholesale and Retail Prices of Well Milled Rice (WMR)

★ Both wholesale and retail prices reflected continuous downward movements at rates faster than those of last week.

- Average wholesale price at P32.74/kg was 1.42% below last week's level but 40.64% above last year's quotation.
- Average retail price at P36.29/kg was lower by 1.25% from last week's report but was higher by 43.21% from last year's level.

|            | Palay (Dry)     |       |              |          | Well Milled Rice (WMR) |       |          |          |               |       |           |          |  |
|------------|-----------------|-------|--------------|----------|------------------------|-------|----------|----------|---------------|-------|-----------|----------|--|
| Month/Week | Farmgate Prices |       |              |          | Wholesale Prices       |       |          |          | Retail Prices |       |           |          |  |
|            | 2007            | 2008  | 008 % Change |          | 2007                   | 2008  | % Change |          | 2007          | 2008  | % Ch      | ange     |  |
| (1)        | (2)             | (3)   | (3)/(2)      | (weekly) | (6)                    | (7)   | (7)/(6)  | (weekly) | (10)          | (11)  | (11)/(10) | (weekly) |  |
| Jul Wk 1   | 12.07           | 18.07 | 49.71        | -1.36    | 22.52                  | 36.67 | 62.83    | 0.44     | 24.52         | 39.67 | 61.79     | 1.15     |  |
| Wk 2       | 12.04           | 17.44 | 44.85        | -3.49    | 22.70                  | 36.02 | 58.68    | -1.77    | 24.67         | 39.07 | 58.37     | -1.51    |  |
| Wk 3       | 12.10           | 16.89 | 39.59        | -3.15    | 22.81                  | 35.02 | 53.53    | -2.78    | 24.74         | 38.38 | 55.13     | -1.77    |  |
| Wk 4       | 12.12           | 16.08 | 32.67        | -4.80    | 22.85                  | 34.37 | 50.42    | -1.86    | 24.79         | 37.94 | 53.05     | -1.15    |  |
| Aug Wk 1   | 12.20           | 15.85 | 29.92        | -1.43    | 22.90                  | 33.96 | 48.30    | -1.19    | 24.90         | 37.55 | 50.80     | -1.03    |  |
| Wk 2       | 12.15           | 15.53 | 27.82        | -2.02    | 23.02                  | 33.67 | 46.26    | -0.85    | 25.00         | 37.12 | 48.48     | -1.15    |  |
| Wk 3       | 12.17           | 15.01 | 23.34        | -3.35    | 23.16                  | 33.21 | 43.39    | -1.37    | 25.10         | 36.75 | 46.41     | -1.00    |  |
| Wk 4       | 12.20           | 14.67 | 20.25        | -2.27    | 23.28                  | 32.74 | 40.64    | -1.42    | 25.34         | 36.29 | 43.21     | -1.25    |  |