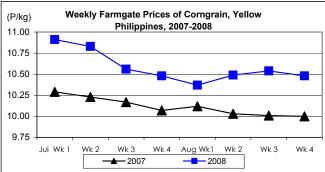

## B. Farmgate Prices of Corngrain, Yellow and White

- \* Price of yellow corngrain dropped after two weeks of consecutive gains while that of white corngrain registered a mark-up.
  - Price of yellow corngrain averaged P10.48/kg and posted a decrement of 0.57% from last week's level but recorded an increment of 4.80% over 2007 price.
  - Price of white corngrain averaged P11.95/kg and registered increases of 1.10% and 25.53% from prices of last week and last year, respectively.

|            | Corngrain, Yellow |       |          |          |                  |       |          |          |               |       |           |          |
|------------|-------------------|-------|----------|----------|------------------|-------|----------|----------|---------------|-------|-----------|----------|
| Month/Week | Farmgate Prices   |       |          |          | Wholesale Prices |       |          |          | Retail Prices |       |           |          |
|            | 2007              | 2008  | % Change |          | 2007             | 2008  | % Change |          | 2007          | 2008  | % Ch      | ange     |
| (1)        | (2)               | (3)   | (3)/(2)  | (weekly) | (6)              | (7)   | (7)/(6)  | (weekly) | (10)          | (11)  | (11)/(10) | (weekly) |
| Jul Wk 1   | 10.29             | 10.91 | 6.03     | -1.80    | 11.55            | 13.36 | 15.67    | 0.68     | 15.92         | 18.11 | 13.76     | 0.95     |
| Wk 2       | 10.23             | 10.83 | 5.87     | -0.73    | 11.44            | 13.42 | 17.31    | 0.45     | 15.93         | 18.13 | 13.81     | 0.11     |
| Wk 3       | 10.17             | 10.56 | 3.83     | -2.49    | 11.41            | 13.41 | 17.53    | -0.07    | 16.09         | 18.18 | 12.99     | 0.28     |
| Wk 4       | 10.07             | 10.48 | 4.07     | -0.76    | 11.34            | 13.13 | 15.78    | -2.09    | 16.21         | 18.37 | 13.33     | 1.05     |
| Aug Wk 1   | 10.12             | 10.37 | 2.47     | -1.05    | 11.41            | 13.12 | 14.99    | -0.08    | 15.78         | 18.43 | 16.79     | 0.33     |
| Wk 2       | 10.03             | 10.49 | 4.59     | 1.16     | 11.43            | 13.07 | 14.35    | -0.38    | 15.00         | 18.63 | 24.20     | 1.09     |
| Wk 3       | 10.01             | 10.54 | 5.29     | 0.48     | 11.55            | 13.18 | 14.11    | 0.84     | 14.94         | 17.97 | 20.28     | -3.54    |
| Wk 4       | 10.00             | 10.48 | 4.80     | -0.57    | 11.49            | 13.12 | 14.19    | -0.46    | 15.33         | 17.89 | 16.70     | -0.45    |