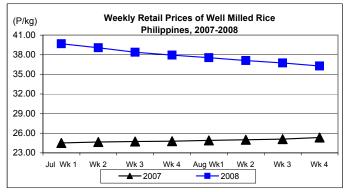

## C. Wholesale and Retail Prices of Well Milled Rice (WMR)

★ Both wholesale and retail prices reflected continuous downward movements at rates faster than those of last week.

- Average wholesale price at P32.74/kg was 1.42% below last week's level but 40.64% above last year's quotation.
- Average retail price at P36.29/kg was lower by 1.25% from last week's report but was higher by 43.21% from last year's level.

|            | Palay (Dry)     |       |              |          | Well Milled Rice (WMR) |       |          |          |               |       |           |          |  |
|------------|-----------------|-------|--------------|----------|------------------------|-------|----------|----------|---------------|-------|-----------|----------|--|
| Month/Week | Farmgate Prices |       |              |          | Wholesale Prices       |       |          |          | Retail Prices |       |           |          |  |
|            | 2007            | 2008  | 008 % Change |          | 2007                   | 2008  | % Change |          | 2007          | 2008  | % Ch      | ange     |  |
| (1)        | (2)             | (3)   | (3)/(2)      | (weekly) | (6)                    | (7)   | (7)/(6)  | (weekly) | (10)          | (11)  | (11)/(10) | (weekly) |  |
| Jul Wk 1   | 12.07           | 18.07 | 49.71        | -1.36    | 22.52                  | 36.67 | 62.83    | 0.44     | 24.52         | 39.67 | 61.79     | 1.15     |  |
| Wk 2       | 12.04           | 17.44 | 44.85        | -3.49    | 22.70                  | 36.02 | 58.68    | -1.77    | 24.67         | 39.07 | 58.37     | -1.51    |  |
| Wk 3       | 12.10           | 16.89 | 39.59        | -3.15    | 22.81                  | 35.02 | 53.53    | -2.78    | 24.74         | 38.38 | 55.13     | -1.77    |  |
| Wk 4       | 12.12           | 16.08 | 32.67        | -4.80    | 22.85                  | 34.37 | 50.42    | -1.86    | 24.79         | 37.94 | 53.05     | -1.15    |  |
| Aug Wk 1   | 12.20           | 15.85 | 29.92        | -1.43    | 22.90                  | 33.96 | 48.30    | -1.19    | 24.90         | 37.55 | 50.80     | -1.03    |  |
| Wk 2       | 12.15           | 15.53 | 27.82        | -2.02    | 23.02                  | 33.67 | 46.26    | -0.85    | 25.00         | 37.12 | 48.48     | -1.15    |  |
| Wk 3       | 12.17           | 15.01 | 23.34        | -3.35    | 23.16                  | 33.21 | 43.39    | -1.37    | 25.10         | 36.75 | 46.41     | -1.00    |  |
| Wk 4       | 12.20           | 14.67 | 20.25        | -2.27    | 23.28                  | 32.74 | 40.64    | -1.42    | 25.34         | 36.29 | 43.21     | -1.25    |  |