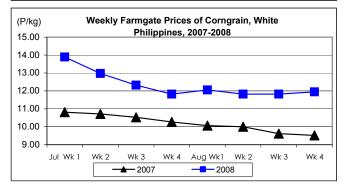

## B. Farmgate Prices of Corngrain, Yellow and White

- \* Price of yellow corngrain dropped after two weeks of consecutive gains while that of white corngrain registered a mark-up.
  - Price of yellow corngrain averaged P10.48/kg and posted a decrement of 0.57% from last week's level but recorded an increment of 4.80% over 2007 price.
  - Price of white corngrain averaged P11.95/kg and registered increases of 1.10% and 25.53% from prices of last week and last year, respectively.

|            | Corngrain, White |       |          |          |                  |       |          |          |               |       |           |          |
|------------|------------------|-------|----------|----------|------------------|-------|----------|----------|---------------|-------|-----------|----------|
| Month/Week | Farmgate Prices  |       |          |          | Wholesale Prices |       |          |          | Retail Prices |       |           |          |
|            | 2007             | 2008  | % Change |          | 2007             | 2008  | % Change |          | 2007          | 2008  | % Ch      | ange     |
| (1)        | (2)              | (3)   | (3)/(2)  | (weekly) | (6)              | (7)   | (7)/(6)  | (weekly) | (10)          | (11)  | (11)/(10) | (weekly) |
| Jul Wk 1   | 10.81            | 13.89 | 28.49    | -7.03    | 11.58            | 15.22 | 31.43    | 1.00     | 15.81         | 19.03 | 20.37     | 5.32     |
| Wk 2       | 10.71            | 12.97 | 21.10    | -6.63    | 11.57            | 13.50 | 16.68    | -11.30   | 15.58         | 17.07 | 9.56      | -10.31   |
| Wk 3       | 10.53            | 12.32 | 17.00    | -5.01    | 11.59            | 13.13 | 13.29    | -2.74    | 15.54         | 17.94 | 15.44     | 5.10     |
| Wk 4       | 10.27            | 11.82 | 15.09    | -4.06    | 11.63            | 12.38 | 6.45     | -5.71    | 15.82         | 17.02 | 7.59      | -5.13    |
| Aug Wk 1   | 10.06            | 12.05 | 19.78    | 1.95     | 11.74            | 12.53 | 6.73     | 1.21     | 15.71         | 17.07 | 8.66      | 0.29     |
| Wk 2       | 10.00            | 11.82 | 18.20    | -1.91    | 11.52            | 12.26 | 6.42     | -2.15    | 15.29         | 17.07 | 11.64     | 0.00     |
| Wk 3       | 9.62             | 11.82 | 22.87    | 0.00     | 11.57            | 12.86 | 11.15    | 4.89     | 15.14         | 17.21 | 13.67     | 0.82     |
| Wk 4       | 9.52             | 11.95 | 25.53    | 1.10     | 11.40            | 12.88 | 12.98    | 0.16     | 15.05         | 17.09 | 13.55     | -0.70    |