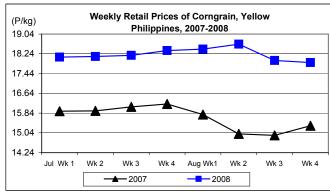

## B. Farmgate Prices of Corngrain, Yellow and White

- \* Price of yellow corngrain dropped after two weeks of consecutive gains while that of white corngrain registered a mark-up.
  - Price of yellow corngrain averaged P10.48/kg and posted a decrement of 0.57% from last week's level but recorded an increment of 4.80% over 2007 price.
  - Price of white corngrain averaged P11.95/kg and registered increases of 1.10% and 25.53% from prices of last week and last year, respectively.

|            | Corngrain, Yellow |       |          |          |                  |       |          |          |               |       |           |          |
|------------|-------------------|-------|----------|----------|------------------|-------|----------|----------|---------------|-------|-----------|----------|
| Month/Week | Farmgate Prices   |       |          |          | Wholesale Prices |       |          |          | Retail Prices |       |           |          |
|            | 2007              | 2008  | % Change |          | 2007             | 2008  | % Change |          | 2007          | 2008  | % Ch      | ange     |
| (1)        | (2)               | (3)   | (3)/(2)  | (weekly) | (6)              | (7)   | (7)/(6)  | (weekly) | (10)          | (11)  | (11)/(10) | (weekly) |
| Jul Wk 1   | 10.29             | 10.91 | 6.03     | -1.80    | 11.55            | 13.36 | 15.67    | 0.68     | 15.92         | 18.11 | 13.76     | 0.95     |
| Wk 2       | 10.23             | 10.83 | 5.87     | -0.73    | 11.44            | 13.42 | 17.31    | 0.45     | 15.93         | 18.13 | 13.81     | 0.11     |
| Wk 3       | 10.17             | 10.56 | 3.83     | -2.49    | 11.41            | 13.41 | 17.53    | -0.07    | 16.09         | 18.18 | 12.99     | 0.28     |
| Wk 4       | 10.07             | 10.48 | 4.07     | -0.76    | 11.34            | 13.13 | 15.78    | -2.09    | 16.21         | 18.37 | 13.33     | 1.05     |
| Aug Wk 1   | 10.12             | 10.37 | 2.47     | -1.05    | 11.41            | 13.12 | 14.99    | -0.08    | 15.78         | 18.43 | 16.79     | 0.33     |
| Wk 2       | 10.03             | 10.49 | 4.59     | 1.16     | 11.43            | 13.07 | 14.35    | -0.38    | 15.00         | 18.63 | 24.20     | 1.09     |
| Wk 3       | 10.01             | 10.54 | 5.29     | 0.48     | 11.55            | 13.18 | 14.11    | 0.84     | 14.94         | 17.97 | 20.28     | -3.54    |
| Wk 4       | 10.00             | 10.48 | 4.80     | -0.57    | 11.49            | 13.12 | 14.19    | -0.46    | 15.33         | 17.89 | 16.70     | -0.45    |