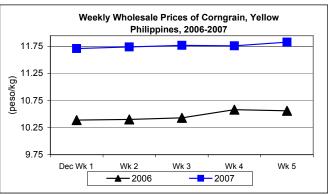

- E. Wholesale and Retail Prices of Corngrain, Yellow
  - Wholesale price registered increases except on the 4<sup>th</sup> week of the month when price slightly dropped. Retail price, however, indicated decreases on the first and last weeks of the reference period.
  - Average wholesale price at P11.75/kg was higher by 1.47% from the last month's report and by 12.44% relative to the previous year's level.
  - Retail price at P16.88/kg recorded increases of 1.50% from last month's price and 15.22% relative to the price last year.

|            | Corngrain, Yellow |          |                  |          |               |          |  |
|------------|-------------------|----------|------------------|----------|---------------|----------|--|
| Month/Week | Farmgate Prices   |          | Wholesale Prices |          | Retail Prices |          |  |
|            | Price/kg          | % Change | Price/kg         | % Change | Price/kg      | % Change |  |
| Wk 1       | 10.14             | 2.01     | 11.71            | 0.43     | 16.36         | -1.80    |  |
| Wk 2       | 9.93              | -2.07    | 11.74            | 0.26     | 16.72         | 2.20     |  |
| Wk 3       | 9.93              | 0.00     | 11.77            | 0.26     | 16.80         | 0.48     |  |
| Wk 4       | 9.91              | -0.20    | 11.76            | -0.08    | 16.80         | 0.00     |  |
| Wk 5       | 9.98              | 0.71     | 11.83            | 0.60     | 16.78         | -0.12    |  |
| Dec 2007   | 9.98              | -        | 11.75            | -        | 16.88         | -        |  |
| Dec 2006   | 8.93              | 11.76    | 10.45            | 12.44    | 14.65         | 15.22    |  |
| Nov 2007   | 9.90              | 0.81     | 11.58            | 1.47     | 16.63         | 1.50     |  |