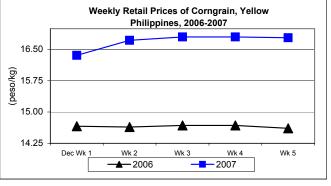

- E. Wholesale and Retail Prices of Corngrain, Yellow
  - Wholesale price registered increases except on the 4<sup>th</sup> week of the month when price slightly dropped. Retail price, however, indicated decreases on the first and last weeks of the reference period.
  - Average wholesale price at P11.75/kg was higher by 1.47% from the last month's report and by 12.44% relative to the previous year's level.
  - Retail price at P16.88/kg recorded increases of 1.50% from last month's price and 15.22% relative to the price last year.

|            | Corngrain, Yellow |          |                  |          |               |          |  |
|------------|-------------------|----------|------------------|----------|---------------|----------|--|
| Month/Week | Farmgate Prices   |          | Wholesale Prices |          | Retail Prices |          |  |
|            | Price/kg          | % Change | Price/kg         | % Change | Price/kg      | % Change |  |
| Wk 1       | 10.14             | 2.01     | 11.71            | 0.43     | 16.36         | -1.80    |  |
| Wk 2       | 9.93              | -2.07    | 11.74            | 0.26     | 16.72         | 2.20     |  |
| Wk 3       | 9.93              | 0.00     | 11.77            | 0.26     | 16.80         | 0.48     |  |
| Wk 4       | 9.91              | -0.20    | 11.76            | -0.08    | 16.80         | 0.00     |  |
| Wk 5       | 9.98              | 0.71     | 11.83            | 0.60     | 16.78         | -0.12    |  |
| Dec 2007   | 9.98              | -        | 11.75            | -        | 16.88         | -        |  |
| Dec 2006   | 8.93              | 11.76    | 10.45            | 12.44    | 14.65         | 15.22    |  |
| Nov 2007   | 9.90              | 0.81     | 11.58            | 1.47     | 16.63         | 1.50     |  |