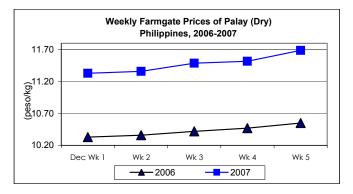

## A. Farmgate Price of Palay

- Price continuously fluctuated upward as the month closed.
  - Monthly average price at P11.39/kg was higher by 1.42% from last month's average price and by 9.52% from the previous year's report.
- B. Farmgate Prices of Corngrain, Yellow and White
  - Yellow and white corngrain prices showed fluctuations during the month. Price of yellow corngrain posted an increase on the last week, while that of white corngrain slightly dropped.
    - Yellow corngrain monthly average price of P9.98/kg indicated increases of 0.81% and 11.76% from last month's price and last year's quotations, respectively.
    - Monthly average price of white corngrain at P9.74/kg was up by 1.78% from last month's price but was down by 7.24% relative to last year's price level.