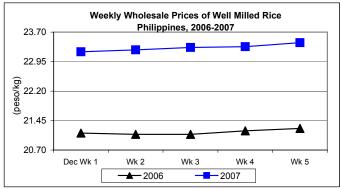

### C. Wholesale and Retail Prices of Well Milled Rice (WMR)

- Wholesale and retail prices continuously increased weekly until the month closed except on the 2<sup>nd</sup> week when retail price stayed at previous week's level.
  - Average wholesale price of P23.31/kg grew by 0.56% from the last month's price and by 10.11% from last year's price level.
  - Retail price, which settled at P25.53/kg indicated increments of 0.16% and 8.45% relative to last month's and last year's prices, respectively.