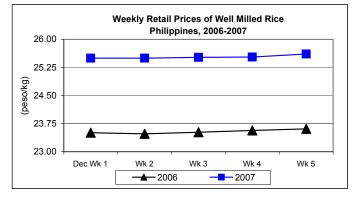

### C. Wholesale and Retail Prices of Well Milled Rice (WMR)

- Wholesale and retail prices continuously increased weekly until the month closed except on the 2<sup>nd</sup> week when retail price stayed at previous week's level.
  - Average wholesale price of P23.31/kg grew by 0.56% from the last month's price and by 10.11% from last year's price level.
  - Retail price, which settled at P25.53/kg indicated increments of 0.16% and 8.45% relative to last month's and last year's prices, respectively.

#### Annex 1

|            | Palay, dry      |          | Well Milled Rice (WMR) |          |               |          |
|------------|-----------------|----------|------------------------|----------|---------------|----------|
| Month/Week | Farmgate Prices |          | Wholesale Prices       |          | Retail Prices |          |
|            | Price/kg        | % Change | Price/kg               | % Change | Price/kg      | % Change |
| Wk 1       | 11.33           | 0.80     | 23.20                  | 0.13     | 25.50         | 0.04     |
| Wk 2       | 11.36           | 0.26     | 23.25                  | 0.22     | 25.50         | 0.00     |
| Wk 3       | 11.49           | 1.14     | 23.31                  | 0.26     | 25.52         | 0.08     |
| Wk 4       | 11.52           | 0.26     | 23.33                  | 0.09     | 25.53         | 0.04     |
| Wk 5       | 11.69           | 1.48     | 23.43                  | 0.43     | 25.61         | 0.31     |
| Dec 2007   | 11.39           | -        | 23.31                  | -        | 25.53         | -        |
| Dec 2006   | 10.40           | 9.52     | 21.17                  | 10.11    | 23.54         | 8.45     |
| Nov 2007   | 11.23           | 1.42     | 23.18                  | 0.56     | 25.49         | 0.16     |