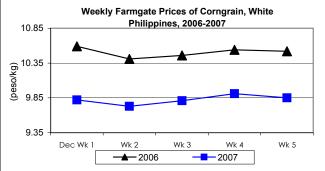

## A. Farmgate Price of Palay

- Price continuously fluctuated upward as the month closed.
  - Monthly average price at P11.39/kg was higher by 1.42% from last month's average price and by 9.52% from the previous year's report.
- B. Farmgate Prices of Corngrain, Yellow and White
  - Yellow and white corngrain prices showed fluctuations during the month. Price of yellow corngrain posted an increase on the last week, while that of white corngrain slightly dropped.
    - Yellow corngrain monthly average price of P9.98/kg indicated increases of 0.81% and 11.76% from last month's price and last year's quotations, respectively.
    - Monthly average price of white corngrain at P9.74/kg was up by 1.78% from last month's price but was down by 7.24% relative to last year's price level.