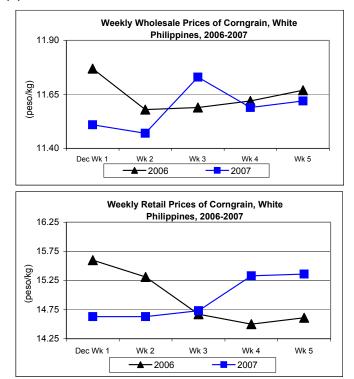

F. Wholesale and Retail Prices of Corngrain, White

- Wholesale showed varying weekly price movements. Retail price continuously moved upward after it remained unchanged on the 1<sup>st</sup> two (2) weeks of the month.
- Wholesale price at P11.70/kg went up by 0.78% from the preceding month's price. Compared to last year's level, price moved up by 0.69%.
- Retail price at P14.70/kg indicated a gain of 0.68% from last month's price but a cut of 0.68% from last year's quotation.

|            | Corngrain, White |          |                  |          |               |          |  |
|------------|------------------|----------|------------------|----------|---------------|----------|--|
| Month/Week | Farmgate Prices  |          | Wholesale Prices |          | Retail Prices |          |  |
|            | Price/kg         | % Change | Price/kg         | % Change | Price/kg      | % Change |  |
| Wk 1       | 9.82             | 0.72     | 11.51            | -0.09    | 14.63         | 0.00     |  |
| Wk 2       | 9.73             | -0.92    | 11.47            | -0.35    | 14.63         | 0.00     |  |
| Wk 3       | 9.81             | 0.82     | 11.73            | 2.27     | 14.73         | 0.68     |  |
| Wk 4       | 9.91             | 1.02     | 11.59            | -1.19    | 15.33         | 4.07     |  |
| Wk 5       | 9.85             | -0.61    | 11.62            | 0.26     | 15.36         | 0.20     |  |
| Dec 2007   | 9.74             | -        | 11.70            | -        | 14.70         | -        |  |
| Dec 2006   | 10.50            | -7.24    | 11.62            | 0.69     | 14.80         | -0.68    |  |
| Nov 2007   | 9.57             | 1.78     | 11.61            | 0.78     | 14.60         | 0.68     |  |