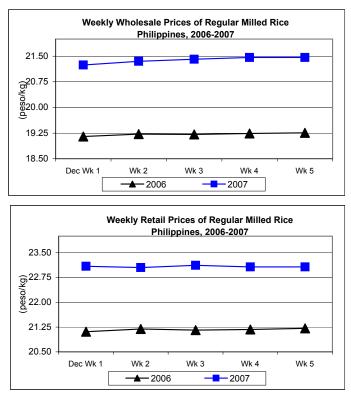

D. Wholesale and Retail Prices of Regular Milled Rice (RMR)

- Wholesale price sustained its increasing trend until the 4<sup>th</sup> week, while retail price fluctuated. Both prices did not move as the month ended.
  - Increases of 0.90% from the last month's level and 11.24% from the last year's report were noted in the wholesale price of P21.38/kg.
- Retail price of P23.08/kg fell by 0.09% from the price recorded last month but rose by 9.02% compared to 2006 record.

## Comparative Farmgate, Wholesale and Retail Prices of Palay, Rice and Corn, Philippines for the month of December 2007

|            | Regular Milled Rice (RMR) |           |               |          |  |  |  |
|------------|---------------------------|-----------|---------------|----------|--|--|--|
| Month/Week | Wholesa                   | le Prices | Retail Prices |          |  |  |  |
|            | Price/kg                  | % Change  | Price/kg      | % Change |  |  |  |
| Wk 1       | 21.24                     | 0.09      | 23.09         | -0.04    |  |  |  |
| Wk 2       | 21.35                     | 0.52      | 23.05         | -0.17    |  |  |  |
| Wk 3       | 21.41                     | 0.28      | 23.12         | 0.30     |  |  |  |
| Wk 4       | 21.46                     | 0.23      | 23.07         | -0.22    |  |  |  |
| Wk 5       | 21.46                     | 0.00      | 23.07         | 0.00     |  |  |  |
| Dec 2007   | 21.38                     | -         | 23.08         | -        |  |  |  |
| Dec 2006   | 19.22                     | 11.24     | 21.17         | 9.02     |  |  |  |
| Nov 2007   | 21.19                     | 0.90      | 23.10         | -0.09    |  |  |  |