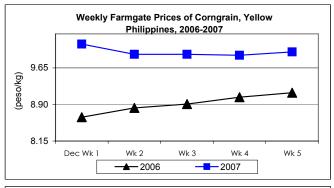

## A. Farmgate Price of Palay

- Price continuously fluctuated upward as the month closed.
  - Monthly average price at P11.39/kg was higher by 1.42% from last month's average price and by 9.52% from the previous year's report.
- B. Farmgate Prices of Corngrain, Yellow and White
  - Yellow and white corngrain prices showed fluctuations during the month. Price of yellow corngrain posted an increase on the last week, while that of white corngrain slightly dropped.
    - Yellow corngrain monthly average price of P9.98/kg indicated increases of 0.81% and 11.76% from last month's price and last year's quotations, respectively.
    - Monthly average price of white corngrain at P9.74/kg was up by 1.78% from last month's price but was down by 7.24% relative to last year's price level.