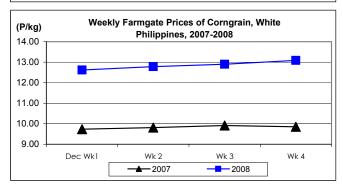

#### B. Farmgate Prices of Corngrain, Yellow and White

- \* Both yellow and white corngrains posted weekly price gains.
  - Yellow corngrain's average price at P11.71/kg was higher by 3.81% from November 2008 price and by 17.33% from December 2007 level.
  - White corngrain's average price at P12.77/kg registered increments of 1.92% and 31.11% from last month's P12.53/kg and last year's P9.74/kg, respectively.

|            | Corngrain, White |          |                  |          |               |          |
|------------|------------------|----------|------------------|----------|---------------|----------|
| Month/Week | Farmgate Prices  |          | Wholesale Prices |          | Retail Prices |          |
|            | Price/kg         | % Change | Price/kg         | % Change | Price/kg      | % Change |
| Wk 1       | 12.62            | 1.28     | 14.44            | -0.48    | 18.44         | 0.00     |
| Wk 2       | 12.78            | 1.27     | 14.51            | 0.48     | 18.44         | 0.00     |
| Wk 3       | 12.90            | 0.94     | 14.72            | 1.45     | 18.60         | 0.87     |
| Wk 4       | 13.09            | 1.47     | 15.07            | 2.38     | 18.70         | 0.54     |
| Dec 2008   | 12.77            | -        | 14.69            | -        | 18.52         | -        |
| Dec 2007   | 9.74             | 31.11    | 11.70            | 25.56    | 14.70         | 25.99    |
| Nov 2008   | 12.53            | 1.92     | 14.76            | -0.47    | 18.22         | 1.65     |