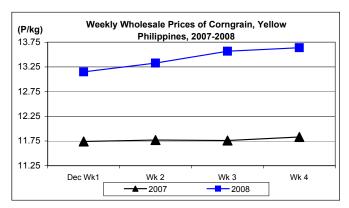

#### E. Wholesale and Retail Prices of Corngrain, Yellow

- \* Prices at both wholesale and retail levels were increasing during the month.
  - Average wholesale price at P13.42/kg recorded increments of 2.60% and 14.21% from prices of last month and last year, respectively.

 Average retail price at P18.20/kg fell by 1.03% from last month's level but rose by 7.82% from last year's record.