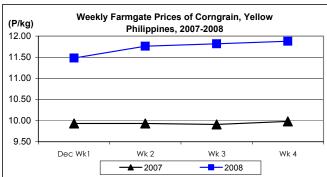

#### B. Farmgate Prices of Corngrain, Yellow and White

- \* Both yellow and white corngrains posted weekly price gains.
  - Yellow corngrain's average price at P11.71/kg was higher by 3.81% from November 2008 price and by 17.33% from December 2007 level.
  - White corngrain's average price at P12.77/kg registered increments of 1.92% and 31.11% from last month's P12.53/kg and last year's P9.74/kg, respectively.

|            | Corngrain, Yellow |          |                  |          |               |          |
|------------|-------------------|----------|------------------|----------|---------------|----------|
| Month/Week | Farmgate Prices   |          | Wholesale Prices |          | Retail Prices |          |
|            | Price/kg          | % Change | Price/kg         | % Change | Price/kg      | % Change |
| Wk 1       | 11.48             | 1.86     | 13.15            | 0.00     | 18.03         | 0.95     |
| Wk 2       | 11.76             | 2.44     | 13.33            | 1.37     | 18.10         | 0.39     |
| Wk 3       | 11.82             | 0.51     | 13.57            | 1.80     | 18.33         | 1.27     |
| Wk 4       | 11.88             | 0.51     | 13.64            | 0.52     | 18.33         | 0.00     |
| Dec 2008   | 11.71             | -        | 13.42            | -        | 18.20         | -        |
| Dec 2007   | 9.98              | 17.33    | 11.75            | 14.21    | 16.88         | 7.82     |
| Nov 2008   | 11.28             | 3.81     | 13.08            | 2.60     | 18.39         | -1.03    |