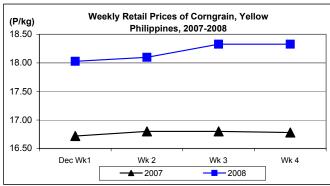

#### E. Wholesale and Retail Prices of Corngrain, Yellow

- \* Prices at both wholesale and retail levels were increasing during the month.
  - Average wholesale price at P13.42/kg recorded increments of 2.60% and 14.21% from prices of last month and last year, respectively.

 Average retail price at P18.20/kg fell by 1.03% from last month's level but rose by 7.82% from last year's record.

|            | Corngrain, Yellow |          |                  |          |               |          |
|------------|-------------------|----------|------------------|----------|---------------|----------|
| Month/Week | Farmgate Prices   |          | Wholesale Prices |          | Retail Prices |          |
|            | Price/kg          | % Change | Price/kg         | % Change | Price/kg      | % Change |
| Wk 1       | 11.48             | 1.86     | 13.15            | 0.00     | 18.03         | 0.95     |
| Wk 2       | 11.76             | 2.44     | 13.33            | 1.37     | 18.10         | 0.39     |
| Wk 3       | 11.82             | 0.51     | 13.57            | 1.80     | 18.33         | 1.27     |
| Wk 4       | 11.88             | 0.51     | 13.64            | 0.52     | 18.33         | 0.00     |
| Dec 2008   | 11.71             | -        | 13.42            | -        | 18.20         | -        |
| Dec 2007   | 9.98              | 17.33    | 11.75            | 14.21    | 16.88         | 7.82     |
| Nov 2008   | 11.28             | 3.81     | 13.08            | 2.60     | 18.39         | -1.03    |