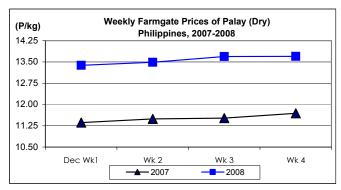

#### A. Farmgate Price of Palay

- \* Palay prices continuously recorded weekly increments throughout the month.
  - The monthly average price of palay at P13.55/kg rose by 2.73% and 18.96% from quotations of last month and last year, respectively.

Annex 1

Comparative Farmgate, Wholesale and Retail Prices of Palay, Rice and Corn,
Philippines for the month of December 2008

|            | Palay, dry      |          | Well Milled Rice (WMR) |          |               |          |
|------------|-----------------|----------|------------------------|----------|---------------|----------|
| Month/Week | Farmgate Prices |          | Wholesale Prices       |          | Retail Prices |          |
|            | Price/kg        | % Change | Price/kg               | % Change | Price/kg      | % Change |
| Wk 1       | 13.38           | 0.75     | 28.73                  | -0.31    | 32.50         | 0.00     |
| Wk 2       | 13.49           | 0.82     | 28.71                  | -0.07    | 32.45         | -0.15    |
| Wk 3       | 13.69           | 1.48     | 28.91                  | 0.70     | 32.55         | 0.31     |
| Wk 4       | 13.70           | 0.07     | 28.96                  | 0.17     | 32.59         | 0.12     |
| Dec 2008   | 13.55           | -        | 28.83                  | -        | 32.52         | -        |
| Dec 2007   | 11.39           | 18.96    | 23.31                  | 23.68    | 25.53         | 27.38    |
| Nov 2008   | 13.19           | 2.73     | 28.98                  | -0.52    | 32.65         | -0.40    |