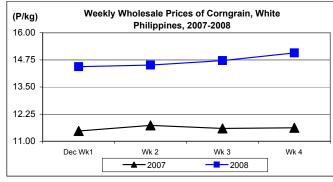

# F. Wholesale and Retail Prices of Corngrain, White

\* At wholesale, a price cut was noted on the 1<sup>st</sup> week but regained at increasing rates until the end of the month. At retail, prices were unchanged for the first two (2) weeks but went up in

the remaining weeks.

At wholesale, average price at P14.69/kg was 0.47% lower than last month's quotation but 25.56% higher than last year's report.

 At retail, average price at P18.52/kg was up by 1.65% from last month's price and by 25.99% from last year's level.

|            | Corngrain, White |          |                  |          |               |          |
|------------|------------------|----------|------------------|----------|---------------|----------|
| Month/Week | Farmgate Prices  |          | Wholesale Prices |          | Retail Prices |          |
|            | Price/kg         | % Change | Price/kg         | % Change | Price/kg      | % Change |
| Wk 1       | 12.62            | 1.28     | 14.44            | -0.48    | 18.44         | 0.00     |
| Wk 2       | 12.78            | 1.27     | 14.51            | 0.48     | 18.44         | 0.00     |
| Wk 3       | 12.90            | 0.94     | 14.72            | 1.45     | 18.60         | 0.87     |
| Wk 4       | 13.09            | 1.47     | 15.07            | 2.38     | 18.70         | 0.54     |
| Dec 2008   | 12.77            | -        | 14.69            | -        | 18.52         | -        |
| Dec 2007   | 9.74             | 31.11    | 11.70            | 25.56    | 14.70         | 25.99    |
| Nov 2008   | 12.53            | 1.92     | 14.76            | -0.47    | 18.22         | 1.65     |