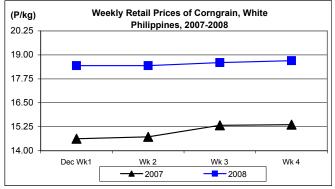

# F. Wholesale and Retail Prices of Corngrain, White

\* At wholesale, a price cut was noted on the 1<sup>st</sup> week but regained at increasing rates until the end of the month. At retail, prices were unchanged for the first two (2) weeks but went up in

the remaining weeks.

At wholesale, average price at P14.69/kg was 0.47% lower than last month's quotation but 25.56% higher than last year's report.

 At retail, average price at P18.52/kg was up by 1.65% from last month's price and by 25.99% from last year's level.

|            | Corngrain, White |          |                  |          |               |          |
|------------|------------------|----------|------------------|----------|---------------|----------|
| Month/Week | Farmgate Prices  |          | Wholesale Prices |          | Retail Prices |          |
|            | Price/kg         | % Change | Price/kg         | % Change | Price/kg      | % Change |
| Wk 1       | 12.62            | 1.28     | 14.44            | -0.48    | 18.44         | 0.00     |
| Wk 2       | 12.78            | 1.27     | 14.51            | 0.48     | 18.44         | 0.00     |
| Wk 3       | 12.90            | 0.94     | 14.72            | 1.45     | 18.60         | 0.87     |
| Wk 4       | 13.09            | 1.47     | 15.07            | 2.38     | 18.70         | 0.54     |
| Dec 2008   | 12.77            | -        | 14.69            | -        | 18.52         | -        |
| Dec 2007   | 9.74             | 31.11    | 11.70            | 25.56    | 14.70         | 25.99    |
| Nov 2008   | 12.53            | 1.92     | 14.76            | -0.47    | 18.22         | 1.65     |