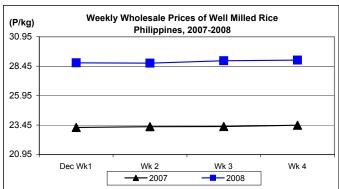

## C. Wholesale and Retail Prices of Well Milled Rice (WMR)

- \* At wholesale, prices declined on the first two weeks but recovered during the remaining weeks. At retail, price drop during the 2<sup>nd</sup> week.
  - Average wholesale price at P28.83/kg was down by 0.52% from last month's price but was up by 23.68% relative to last year's price.

 Average retail price at P32.52/kg was 0.40% below last month's price but 27.38% above last year's level.

Annex 1

Comparative Farmgate, Wholesale and Retail Prices of Palay, Rice and Corn,
Philippines for the month of December 2008

|            | Palay, dry      |          | Well Milled Rice (WMR) |          |               |          |
|------------|-----------------|----------|------------------------|----------|---------------|----------|
| Month/Week | Farmgate Prices |          | Wholesale Prices       |          | Retail Prices |          |
|            | Price/kg        | % Change | Price/kg               | % Change | Price/kg      | % Change |
| Wk 1       | 13.38           | 0.75     | 28.73                  | -0.31    | 32.50         | 0.00     |
| Wk 2       | 13.49           | 0.82     | 28.71                  | -0.07    | 32.45         | -0.15    |
| Wk 3       | 13.69           | 1.48     | 28.91                  | 0.70     | 32.55         | 0.31     |
| Wk 4       | 13.70           | 0.07     | 28.96                  | 0.17     | 32.59         | 0.12     |
| Dec 2008   | 13.55           | -        | 28.83                  | -        | 32.52         | -        |
| Dec 2007   | 11.39           | 18.96    | 23.31                  | 23.68    | 25.53         | 27.38    |
| Nov 2008   | 13.19           | 2.73     | 28.98                  | -0.52    | 32.65         | -0.40    |