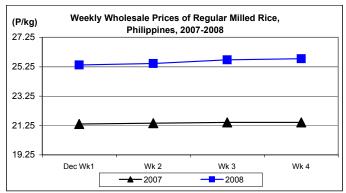

### D. Wholesale and Retail Prices of Regular Milled Rice (RMR)

- \* Prices at both wholesale and retail levels initially recorded drops on the 1<sup>st</sup> week but posted gains until the close of the month.
  - At wholesale, average price at P25.59/kg increased by 0.35% from last month's P25.50/kg and by 19.69% from last year's P21.38/kg.