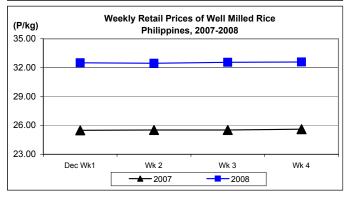

## C. Wholesale and Retail Prices of Well Milled Rice (WMR)

- \* At wholesale, prices declined on the first two weeks but recovered during the remaining weeks. At retail, price drop during the 2<sup>nd</sup> week.
  - Average wholesale price at P28.83/kg was down by 0.52% from last month's price but was up by 23.68% relative to last year's price.

 Average retail price at P32.52/kg was 0.40% below last month's price but 27.38% above last year's level.