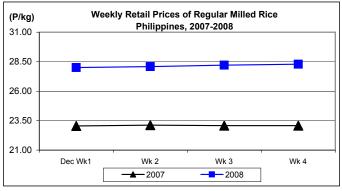

### D. Wholesale and Retail Prices of Regular Milled Rice (RMR)

- \* Prices at both wholesale and retail levels initially recorded drops on the 1<sup>st</sup> week but posted gains until the close of the month.
  - At wholesale, average price at P25.59/kg increased by 0.35% from last month's P25.50/kg and by 19.69% from last year's P21.38/kg.

Although price gains were recorded for three (3) consecutive weeks, the monthly average retail price at P28.13/kg was still lower by 0.35% from last month's price but was higher by 21.88% from last year's quotation.