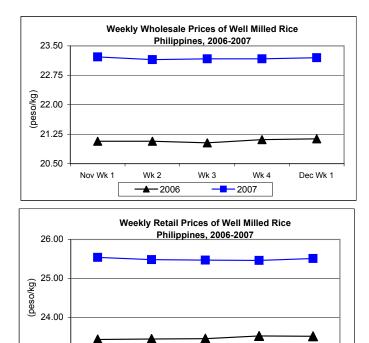

#### C. Wholesale and Retail Prices of Well Milled Rice (WMR)

\* Wholesale price increased after being stable last week. Retail price strengthened this week.

23.00

Nov Wk 1

- Wholesale price, which averaged P23.20/kg rose by 0.13% and 9.80% from last week's and last year's prices, respectively.
- Retail price, which closed at P25.51/kg, went up by 0.20% from the previous week's price and by 8.51% compared to 2006 record.