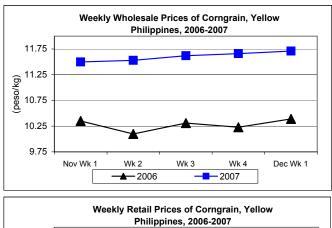

#### E. Wholesale and Retail Prices of Corngrain, Yellow

- Wholesale price showed continuous upward movement. Retail price dropped after price strengthened last week.
- Wholesale price, which was quoted at P11.71/kg increased by 0.43% and 12.70% from prices of last week and last year, respectively.
- Retail price at P16.47/kg was down by 1.67% from last week's report but was up by 12.35% from last year's P14.66/kg.