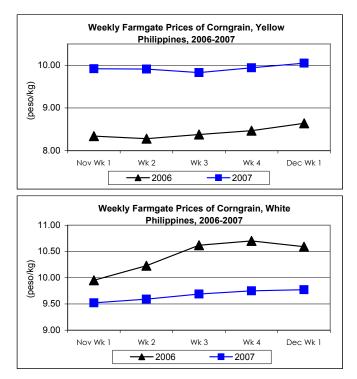

## B. Farmgate Prices of Corngrain, Yellow and White

- Prices of both yellow and white corngrains sustained the uptrend.
  - Yellow corngrain price at P10.05/kg was up from last week's price by 1.11% and from last year's record by 16.32%.
  - White corngrain price, which averaged P9.77/kg, was higher by 0.21% from the previous week's price but lower by 7.74% relative to last year's report.