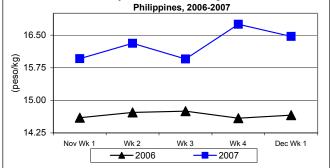

#### E. Wholesale and Retail Prices of Corngrain, Yellow

- Wholesale price showed continuous upward movement. Retail price dropped after price strengthened last week.
- Wholesale price, which was quoted at P11.71/kg increased by 0.43% and 12.70% from prices of last week and last year, respectively.
- Retail price at P16.47/kg was down by 1.67% from last week's report but was up by 12.35% from last year's P14.66/kg.