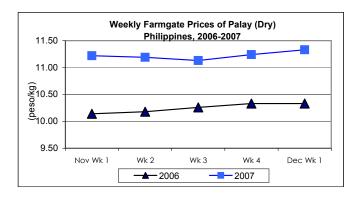

## A. Farmgate Price of Palay

- **\*** Palay price was on its 2<sup>nd</sup> week of increases.
  - Average price at P11.33/kg indicated increments of 0.80% and 9.68% from last week's and last year's prices.