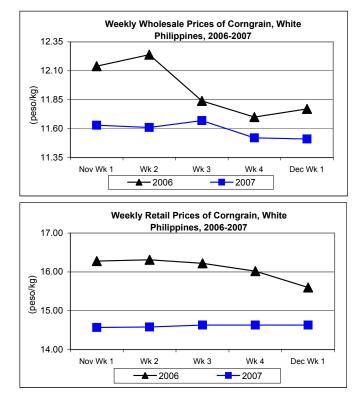

### F. Wholesale and Retail Prices of Corngrain, White

- \* Wholesale price dropped again. Retail price remained unchanged for two consecutive weeks.
- Wholesale price at P11.51/kg indicated cuts of 0.09% from last week's price and 2.21% from last year's quotation.

 Retail price remained at previous week's price of P14.63/kg but was down by 6.22% compared to last year's report.