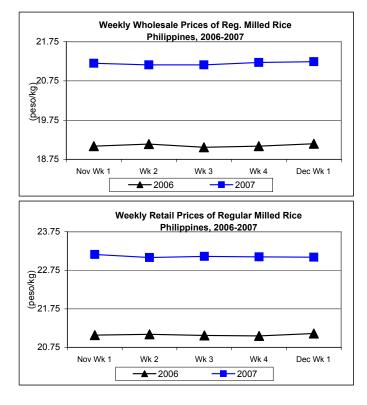

#### D. Wholesale and Retail Prices of Regular Milled Rice (RMR)

🗮 Wholesale price sustained its uptrend while retail price dropped again.

- Wholesale price at P21.24/kg recorded increments of 0.09% and 10.91% from last week's P21.22/kg and last year's P19.15/kg, respectively.
- For the week, retail price averaged P23.09/kg and fell by 0.04% from last week's price but rose by 9.38% compared to last year's quotation.