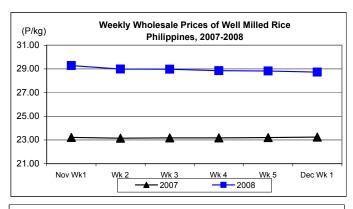

#### C. Wholesale and Retail Prices of Well Milled Rice (WMR)

- ★ Price at wholesale sustained cuts while price at retail remained at last week's level.
  - At wholesale, average price at P28.73/kg was 0.31% below last week's record but was 23.57% above last year's report.
  - At retail, average price remained at P32.50/kg. Relative to 2007 quotation, this was 27.45% higher.

# Annex 1

| Month/Week | Palay (Dry)<br>Farmgate Prices |       |          |          | Well Milled Rice (WMR) |       |          |          |               |       |           |          |  |
|------------|--------------------------------|-------|----------|----------|------------------------|-------|----------|----------|---------------|-------|-----------|----------|--|
|            |                                |       |          |          | Wholesale Prices       |       |          |          | Retail Prices |       |           |          |  |
|            | 2007                           | 2008  | % Change |          | 2007                   | 2008  | % Change |          | 2007          | 2008  | % Change  |          |  |
| (1)        | (2)                            | (3)   | (3)/(2)  | (weekly) | (6)                    | (7)   | (7)/(6)  | (weekly) | (10)          | (11)  | (11)/(10) | (weekly) |  |
| Nov Wk1    | 11.22                          | 13.19 | 17.56    | -1.57    | 23.22                  | 29.29 | 26.14    | -0.91    | 25.54         | 32.94 | 28.97     | -0.42    |  |
| Wk 2       | 11.19                          | 13.25 | 18.41    | 0.45     | 23.15                  | 28.98 | 25.18    | -1.06    | 25.48         | 32.71 | 28.38     | -0.70    |  |
| Wk 3       | 11.13                          | 13.23 | 18.87    | -0.15    | 23.17                  | 28.97 | 25.03    | -0.03    | 25.47         | 32.55 | 27.80     | -0.49    |  |
| Wk 4       | 11.24                          | 13.05 | 16.10    | -1.36    | 23.17                  | 28.85 | 24.51    | -0.41    | 25.49         | 32.56 | 27.74     | 0.03     |  |
| Wk 5       | 11.33                          | 13.28 | 17.21    | 1.76     | 23.20                  | 28.82 | 24.22    | -0.10    | 25.50         | 32.50 | 27.45     | -0.18    |  |
| Dec Wk 1   | 11.36                          | 13.38 | 17.78    | 0.75     | 23.25                  | 28.73 | 23.57    | -0.31    | 25.50         | 32.50 | 27.45     | 0.00     |  |