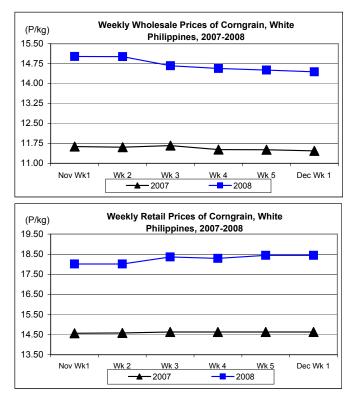

### F. Wholesale and Retail Prices of Corngrain, White

- \* Prices at wholesale continuously recorded reductions while price at retail was unchanged.
- Average wholesale price at P14.44/kg fell by 0.48% from last week's price but rose by 25.89% from 2007 level.

 Average retail price remained at last week's level of P18.44/kg. This was 26.04% above last year's price.