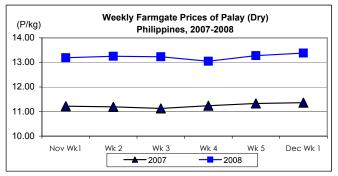

### A. Farmgate Price of Palay

- \* Sustained increase at farmgate but at a slower rate than last week's record.
  - Average price at P13.38/kg recorded increments of 0.75% and 17.78% from prices of last week and last year, respectively.

# Annex 1

| Month/Week | Palay (Dry)<br>Farmgate Prices |       |          |          | Well Milled Rice (WMR) |       |          |          |               |       |           |          |  |
|------------|--------------------------------|-------|----------|----------|------------------------|-------|----------|----------|---------------|-------|-----------|----------|--|
|            |                                |       |          |          | Wholesale Prices       |       |          |          | Retail Prices |       |           |          |  |
|            | 2007                           | 2008  | % Change |          | 2007                   | 2008  | % Change |          | 2007          | 2008  | % Change  |          |  |
| (1)        | (2)                            | (3)   | (3)/(2)  | (weekly) | (6)                    | (7)   | (7)/(6)  | (weekly) | (10)          | (11)  | (11)/(10) | (weekly) |  |
| Nov Wk1    | 11.22                          | 13.19 | 17.56    | -1.57    | 23.22                  | 29.29 | 26.14    | -0.91    | 25.54         | 32.94 | 28.97     | -0.42    |  |
| Wk 2       | 11.19                          | 13.25 | 18.41    | 0.45     | 23.15                  | 28.98 | 25.18    | -1.06    | 25.48         | 32.71 | 28.38     | -0.70    |  |
| Wk 3       | 11.13                          | 13.23 | 18.87    | -0.15    | 23.17                  | 28.97 | 25.03    | -0.03    | 25.47         | 32.55 | 27.80     | -0.49    |  |
| Wk 4       | 11.24                          | 13.05 | 16.10    | -1.36    | 23.17                  | 28.85 | 24.51    | -0.41    | 25.49         | 32.56 | 27.74     | 0.03     |  |
| Wk 5       | 11.33                          | 13.28 | 17.21    | 1.76     | 23.20                  | 28.82 | 24.22    | -0.10    | 25.50         | 32.50 | 27.45     | -0.18    |  |
| Dec Wk 1   | 11.36                          | 13.38 | 17.78    | 0.75     | 23.25                  | 28.73 | 23.57    | -0.31    | 25.50         | 32.50 | 27.45     | 0.00     |  |