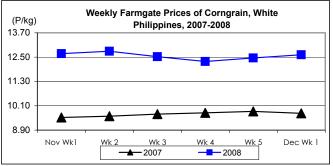

## B. Farmgate Prices of Corngrain, Yellow and White

- Prices of both yellow and white corngrains continued to move upward.
  - Average price of yellow corngrain at P11.48/kg rose by 1.86% from last week's level and by 15.61% from 2007 quotation.
  - Average price of white corngrain at P12.62/kg went up by 1.28% from last week's P12.46/kg and by 29.70%% from last year's P9.73/kg.

| Month/Week | Corngrain, White |       |          |          |                  |       |          |          |               |       |           |          |  |
|------------|------------------|-------|----------|----------|------------------|-------|----------|----------|---------------|-------|-----------|----------|--|
|            | Farmgate Prices  |       |          |          | Wholesale Prices |       |          |          | Retail Prices |       |           |          |  |
|            | 2007             | 2008  | % Change |          | 2007             | 2008  | % Change |          | 2007          | 2008  | % Change  |          |  |
| (1)        | (2)              | (3)   | (3)/(2)  | (weekly) | (6)              | (7)   | (7)/(6)  | (weekly) | (10)          | (11)  | (11)/(10) | (weekly) |  |
| Nov Wk1    | 9.52             | 12.67 | 33.09    | -0.55    | 11.63            | 15.02 | 29.15    | -0.66    | 14.57         | 18.01 | 23.61     | 0.00     |  |
| Wk 2       | 9.59             | 12.79 | 33.37    | 0.95     | 11.61            | 15.01 | 29.29    | -0.07    | 14.58         | 18.01 | 23.53     | 0.00     |  |
| Wk 3       | 9.69             | 12.52 | 29.21    | -2.11    | 11.67            | 14.67 | 25.71    | -2.27    | 14.63         | 18.36 | 25.50     | 1.94     |  |
| Wk 4       | 9.75             | 12.29 | 26.05    | -1.84    | 11.52            | 14.57 | 26.48    | -0.68    | 14.63         | 18.29 | 25.02     | -0.38    |  |
| Wk 5       | 9.82             | 12.46 | 26.88    | 1.38     | 11.51            | 14.51 | 26.06    | -0.41    | 14.63         | 18.44 | 26.04     | 0.82     |  |
| Dec Wk 1   | 9.73             | 12.62 | 29.70    | 1.28     | 11.47            | 14.44 | 25.89    | -0.48    | 14.63         | 18.44 | 26.04     | 0.00     |  |