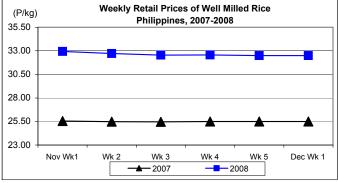

#### C. Wholesale and Retail Prices of Well Milled Rice (WMR)

- ★ Price at wholesale sustained cuts while price at retail remained at last week's level.
  - At wholesale, average price at P28.73/kg was 0.31% below last week's record but was 23.57% above last year's report.
  - At retail, average price remained at P32.50/kg. Relative to 2007 quotation, this was 27.45% higher.