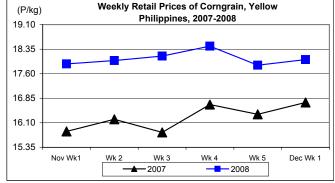

#### E. Wholesale and Retail Prices of Corngrain, Yellow

- \* Price at wholesale was stable for two consecutive weeks; price at retail, on the other hand, recovered from last week's decline.
  - At wholesale, average price remained at P13.15/kg. Compared to last year's record, this was up by 12.01%.

 At retail, average price at P18.03/kg posted gains of 0.95% and 7.83% relative to prices of last week and last year, respectively.