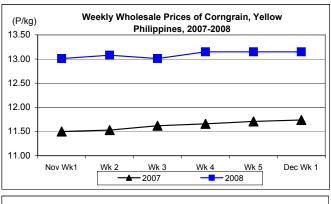

#### E. Wholesale and Retail Prices of Corngrain, Yellow

- \* Price at wholesale was stable for two consecutive weeks; price at retail, on the other hand, recovered from last week's decline.
  - At wholesale, average price remained at P13.15/kg. Compared to last year's record, this was up by 12.01%.