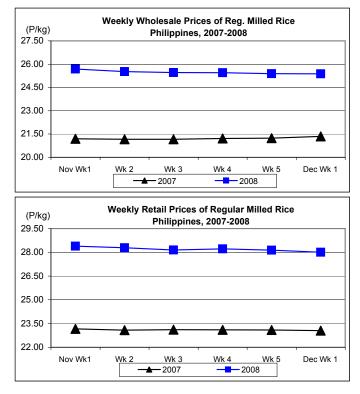

- D. Wholesale and Retail Prices of Regular Milled Rice (RMR)
  - Prices at both wholesale and retail levels reflected downward movements. Rates of decreases were slower at wholesale but faster at retail.
    - Average wholesale price at P25.38/kg slightly dropped by 0.04% from last week's level but gained by 18.88% compared to last year's record.
    - Average retail price at P28.00/kg registered a 0.50% decrease from last week's P28.14/kg but posted a 21.48% increase from last year's P23.05/kg.