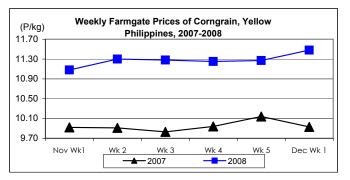

## B. Farmgate Prices of Corngrain, Yellow and White

- Prices of both yellow and white corngrains continued to move upward.
  - Average price of yellow corngrain at P11.48/kg rose by 1.86% from last week's level and by 15.61% from 2007 quotation.
  - Average price of white corngrain at P12.62/kg went up by 1.28% from last week's P12.46/kg and by 29.70%% from last year's P9.73/kg.

| Month/Week | Corngrain, Yellow  |       |         |          |                  |       |         |          |               |       |           |          |  |
|------------|--------------------|-------|---------|----------|------------------|-------|---------|----------|---------------|-------|-----------|----------|--|
|            | Farmgate Prices    |       |         |          | Wholesale Prices |       |         |          | Retail Prices |       |           |          |  |
|            | 2007 2008 % Change |       | 2007    | 2008     | % Change         |       | 2007    | 2008     | % Change      |       |           |          |  |
| (1)        | (2)                | (3)   | (3)/(2) | (weekly) | (6)              | (7)   | (7)/(6) | (weekly) | (10)          | (11)  | (11)/(10) | (weekly) |  |
| Nov Wk1    | 9.92               | 11.08 | 11.69   | 1.00     | 11.50            | 13.01 | 13.13   | 0.15     | 15.84         | 17.90 | 13.01     | -1.16    |  |
| Wk 2       | 9.91               | 11.30 | 14.03   | 1.99     | 11.53            | 13.08 | 13.44   | 0.54     | 16.21         | 18.00 | 11.04     | 0.56     |  |
| Wk 3       | 9.83               | 11.28 | 14.75   | -0.18    | 11.62            | 13.01 | 11.96   | -0.54    | 15.81         | 18.14 | 14.74     | 0.78     |  |
| Wk 4       | 9.94               | 11.25 | 13.18   | -0.27    | 11.66            | 13.15 | 12.78   | 1.08     | 16.66         | 18.44 | 10.68     | 1.65     |  |
| Wk 5       | 10.14              | 11.27 | 11.14   | 0.18     | 11.71            | 13.15 | 12.30   | 0.00     | 16.36         | 17.86 | 9.17      | -3.15    |  |
| Dec Wk 1   | 9.93               | 11.48 | 15.61   | 1.86     | 11.74            | 13.15 | 12.01   | 0.00     | 16.72         | 18.03 | 7.83      | 0.95     |  |