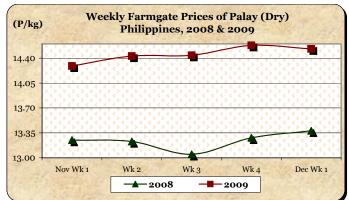

### A. Farmgate Price of Palay

\* Palay price dropped after a series of increases.

■ The average price of P14.53/kg was 0.34% lower than last week's quotation but was 8.59% higher than last year's level.

| Month/Week | Palay (Dry) Farmgate Prices |       |          |          | Well Milled Rice (WMR) |       |          |          |               |       |           |          |  |  |
|------------|-----------------------------|-------|----------|----------|------------------------|-------|----------|----------|---------------|-------|-----------|----------|--|--|
|            |                             |       |          |          | Wholesale Prices       |       |          |          | Retail Prices |       |           |          |  |  |
|            | 2008                        | 2009  | % Change |          | 2008                   | 2009  | % Change |          | 2008          | 2009  | % Change  |          |  |  |
| (1)        | (2)                         | (3)   | (3)/(2)  | (weekly) | (6)                    | (7)   | (7)/(6)  | (weekly) | (10)          | (11)  | (11)/(10) | (weekly) |  |  |
| Nov Wk 1   | 13.25                       | 14.29 | 7.85     | 0.07     | 28.98                  | 30.83 | 6.38     | 0.42     | 32.71         | 33.92 | 3.70      | 0.41     |  |  |
| Wk 2       | 13.23                       | 14.43 | 9.07     | 0.98     | 28.97                  | 30.79 | 6.28     | -0.13    | 32.55         | 33.82 | 3.90      | -0.29    |  |  |
| Wk 3       | 13.05                       | 14.44 | 10.65    | 0.07     | 28.85                  | 30.75 | 6.59     | -0.13    | 32.56         | 33.91 | 4.15      | 0.27     |  |  |
| Wk 4       | 13.28                       | 14.58 | 9.79     | 0.97     | 28.82                  | 30.82 | 6.94     | 0.23     | 32.50         | 33.94 | 4.43      | 0.09     |  |  |
| Dec Wk 1   | 13.38                       | 14.53 | 8.59     | -0.34    | 28.73                  | 30.79 | 7.17     | -0.10    | 32.50         | 34.02 | 4.68      | 0.24     |  |  |