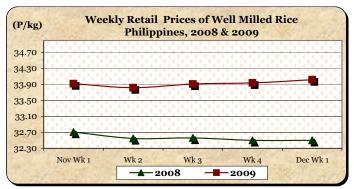

### C. Wholesale and Retail Prices of Well Milled Rice (WMR)

- \* At wholesale, price went down. At retail, price continued to move up.
- The average wholesale price of P30.79/kg decreased by 0.10% from last week's level but increased by 7.17% compared to 2008 record.

■ The average retail price of P34.02/kg rose by 0.24% and 4.68% relative to last week's and last year's levels, respectively.