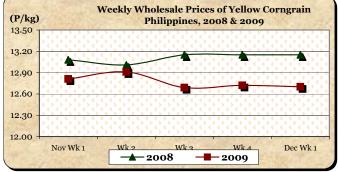

### E. Wholesale and Retail Prices of Corngrain, Yellow

- \* Price at wholesale fell but that at retail went up.
- At wholesale, the average price of P12.70/kg indicated **decreases** of 0.16% and 3.42% compared to last week's and last year's prices, respectively.

■ At retail, the average price of P18.56/kg posted **increases** of 0.16% from last week's price and 2.94% from that of 2008.