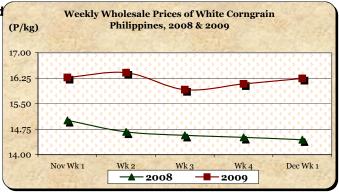

### F. Wholesale and Retail Prices of Corngrain, White

\* An upward price movement was noted at wholesale level while price remained steady at retail.

■ The average wholesale price of P16.24/kg was **above** last week's and last year's prices by 1.00% and 12.47%, respectively.