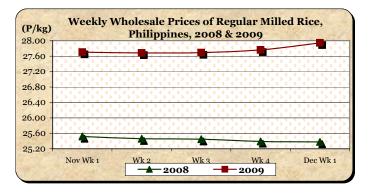

## D. Wholesale and Retail Prices of Regular Milled Rice (RMR)

- \* Prices at both wholesale and retail levels sustained their upward trends.
- At wholesale, the average price of P27.94/kg posted **increments** of 0.65% from last week's price and 10.09% from last year's report.