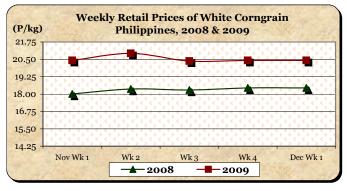

■ The average retail price **remained** at last week's level of P20.42/kg. Compared to 2008 report, this was **higher** by 10.74%.

Annex 1 Comparative Weekly Farmgate, Wholesale and Retail Prices of Palay, Rice and Corn, Philippines