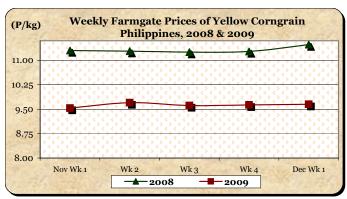

# B. Farmgate Prices of Corngrain, Yellow and White

\* Price of yellow corngrain continued to move upward but that of white corngrain slid.

■ Yellow corngrain price at P9.65/kg was **up** by 0.21% from last week's P9.63/kg but was **down** by 15.94% relative to last year's P11.48/kg.

|            | Corngrain, Yellow |      |          |          |       |        |           |          |               |       |           |          |  |
|------------|-------------------|------|----------|----------|-------|--------|-----------|----------|---------------|-------|-----------|----------|--|
| Month/Week | Farmgate Prices   |      |          |          |       | Wholes | ale Price | s        | Retail Prices |       |           |          |  |
|            | 2008              | 2009 | % Change |          | 2008  | 2009   | % Change  |          | 2008          | 2009  | % Change  |          |  |
| (1)        | (2)               | (3)  | (3)/(2)  | (weekly) | (6)   | (7)    | (7)/(6)   | (weekly) | (10)          | (11)  | (11)/(10) | (weekly) |  |
| Nov Wk 1   | 11.30             | 9.53 | -15.66   | 3.03     | 13.08 | 12.81  | -2.06     | 1.83     | 18.00         | 18.40 | 2.22      | -0.27    |  |
| Wk 2       | 11.28             | 9.70 | -14.01   | 1.78     | 13.01 | 12.91  | -0.77     | 0.78     | 18.14         | 18.81 | 3.69      | 2.23     |  |
| Wk 3       | 11.25             | 9.61 | -14.58   | -0.93    | 13.15 | 12.69  | -3.50     | -1.70    | 18.44         | 18.51 | 0.38      | -1.59    |  |
| Wk 4       | 11.27             | 9.63 | -14.55   | 0.21     | 13.15 | 12.72  | -3.27     | 0.24     | 17.86         | 18.53 | 3.75      | 0.11     |  |
| Dec Wk 1   | 11.48             | 9.65 | -15.94   | 0.21     | 13.15 | 12.70  | -3.42     | -0.16    | 18.03         | 18.56 | 2.94      | 0.16     |  |