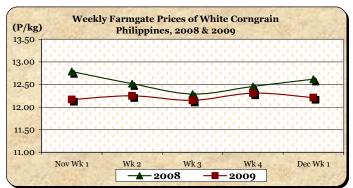

■ White corngrain price at P12.21/kg recorded reductions of 0.81% and 3.25% relative to prices of last week and last year, respectively.

| Month/Week | Corngrain, White |       |          |          |                  |       |          |          |               |       |           |          |  |
|------------|------------------|-------|----------|----------|------------------|-------|----------|----------|---------------|-------|-----------|----------|--|
|            | Farmgate Prices  |       |          |          | Wholesale Prices |       |          |          | Retail Prices |       |           |          |  |
|            | 2008             | 2009  | % Change |          | 2008             | 2009  | % Change |          | 2008          | 2009  | % Change  |          |  |
| (1)        | (2)              | (3)   | (3)/(2)  | (weekly) | (6)              | (7)   | (7)/(6)  | (weekly) | (10)          | (11)  | (11)/(10) | (weekly) |  |
| Nov Wk 1   | 12.79            | 12.17 | -4.85    | 0.91     | 15.01            | 16.27 | 8.39     | 1.50     | 18.01         | 20.43 | 13.44     | -1.68    |  |
| Wk 2       | 12.52            | 12.25 | -2.16    | 0.66     | 14.67            | 16.41 | 11.86    | 0.86     | 18.36         | 20.93 | 14.00     | 2.45     |  |
| Wk 3       | 12.29            | 12.15 | -1.14    | -0.82    | 14.57            | 15.91 | 9.20     | -3.05    | 18.29         | 20.38 | 11.43     | -2.63    |  |
| Wk 4       | 12.46            | 12.31 | -1.20    | 1.32     | 14.51            | 16.08 | 10.82    | 1.07     | 18.44         | 20.42 | 10.74     | 0.20     |  |
| Dec Wk 1   | 12.62            | 12.21 | -3.25    | -0.81    | 14.44            | 16.24 | 12.47    | 1.00     | 18.44         | 20.42 | 10.74     | 0.00     |  |