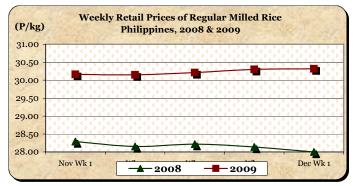

## D. Wholesale and Retail Prices of Regular Milled Rice (RMR)

- \* Prices at both wholesale and retail levels sustained their upward trends.
- At wholesale, the average price of P27.94/kg posted **increments** of 0.65% from last week's price and 10.09% from last year's report.

■ At retail, the average price of P30.32/kg registered **mark-ups** of 0.07% from last week's P30.30/kg and 8.29% from last year's P28.00/kg.