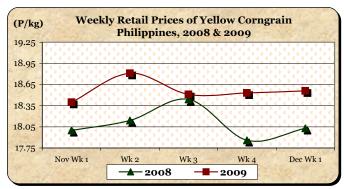

■ At retail, the average price of P18.56/kg posted **increases** of 0.16% from last week's price and 2.94% from that of 2008.