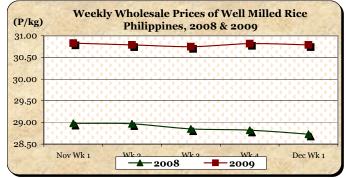

### C. Wholesale and Retail Prices of Well Milled Rice (WMR)

- \* At wholesale, price went down. At retail, price continued to move up.
- The average wholesale price of P30.79/kg decreased by 0.10% from last week's level but increased by 7.17% compared to 2008 record.

| Month/Week | Palay (Dry) Farmgate Prices |       |          |          | Well Milled Rice (WMR) |       |          |          |               |       |           |          |  |  |
|------------|-----------------------------|-------|----------|----------|------------------------|-------|----------|----------|---------------|-------|-----------|----------|--|--|
|            |                             |       |          |          | Wholesale Prices       |       |          |          | Retail Prices |       |           |          |  |  |
|            | 2008                        | 2009  | % Change |          | 2008                   | 2009  | % Change |          | 2008          | 2009  | % Change  |          |  |  |
| (1)        | (2)                         | (3)   | (3)/(2)  | (weekly) | (6)                    | (7)   | (7)/(6)  | (weekly) | (10)          | (11)  | (11)/(10) | (weekly) |  |  |
| Nov Wk 1   | 13.25                       | 14.29 | 7.85     | 0.07     | 28.98                  | 30.83 | 6.38     | 0.42     | 32.71         | 33.92 | 3.70      | 0.41     |  |  |
| Wk 2       | 13.23                       | 14.43 | 9.07     | 0.98     | 28.97                  | 30.79 | 6.28     | -0.13    | 32.55         | 33.82 | 3.90      | -0.29    |  |  |
| Wk 3       | 13.05                       | 14.44 | 10.65    | 0.07     | 28.85                  | 30.75 | 6.59     | -0.13    | 32.56         | 33.91 | 4.15      | 0.27     |  |  |
| Wk 4       | 13.28                       | 14.58 | 9.79     | 0.97     | 28.82                  | 30.82 | 6.94     | 0.23     | 32.50         | 33.94 | 4.43      | 0.09     |  |  |
| Dec Wk 1   | 13.38                       | 14.53 | 8.59     | -0.34    | 28.73                  | 30.79 | 7.17     | -0.10    | 32.50         | 34.02 | 4.68      | 0.24     |  |  |