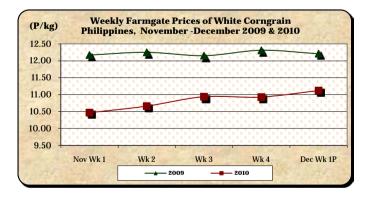

White corngrain price at P11.12/kg was 1.74% above last week's P10.93/kg but was 8.93% below last year's P12.21/kg.

|            | Corngrain, White |       |          |          |                  |       |          |          |               |       |           |          |  |
|------------|------------------|-------|----------|----------|------------------|-------|----------|----------|---------------|-------|-----------|----------|--|
| Month/Week | Farmgate Prices  |       |          |          | Wholesale Prices |       |          |          | Retail Prices |       |           |          |  |
|            | 2009             | 2010  | % Change |          | 2009             | 2010  | % Change |          | 2009          | 2010  | % Change  |          |  |
| (1)        | (2)              | (3)   | (3)/(2)  | (weekly) | (6)              | (7)   | (7)/(6)  | (weekly) | (10)          | (11)  | (11)/(10) | (weekly) |  |
| Nov Wk 1   | 12.17            | 10.47 | -13.97   | 3.56     | 16.27            | 14.11 | -13.28   | 1.73     | 20.43         | 18.12 | -11.31    | 1.63     |  |
| Wk 2       | 12.25            | 10.66 | -12.98   | 1.81     | 16.41            | 13.91 | -15.23   | -1.42    | 20.93         | 17.71 | -15.38    | -2.26    |  |
| Wk 3       | 12.15            | 10.94 | -9.96    | 2.63     | 15.91            | 14.50 | -8.86    | 4.24     | 20.38         | 17.84 | -12.46    | 0.73     |  |
| Wk 4       | 12.31            | 10.93 | -11.21   | -0.09    | 16.08            | 14.30 | -11.07   | -1.38    | 20.42         | 17.71 | -13.27    | -0.73    |  |
| Dec Wk 1P  | 12.21            | 11.12 | -8.93    | 1.74     | 16.24            | 14.22 | -12.44   | -0.56    | 20.42         | 17.90 | -12.34    | 1.07     |  |