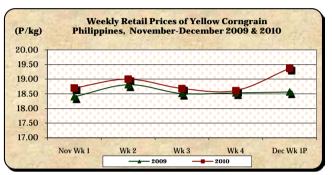

# E. Wholesale and Retail Prices of Corngrain, Yellow

- \* Price increases were noted at both wholesale and retail levels.
- At wholesale, the average price of P14.84/kg registered increments of 0.88% and 16.85% relative to prices of last week and last year, respectively.
- At retail, the average price of P19.37/kg indicated mark-ups of 4.08% from last week's P18.61/kg and by 4.36% from last year's P18.56/kg.