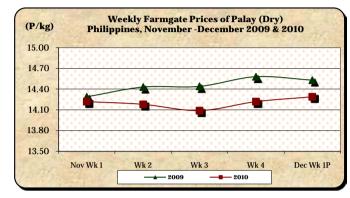

### A. Farmgate Price of Palay

Volume 2

- \* Palay price continued to increase but at a rate slower than last week's movement.
- The average price of P14.29/kg was up by 0.49% from last week's price but was down by 1.65% from last year's quotation.

|            | Palay (Dry)        |       |         |          | Well Milled Rice (WMR) |          |         |          |               |          |           |          |  |
|------------|--------------------|-------|---------|----------|------------------------|----------|---------|----------|---------------|----------|-----------|----------|--|
| Month/Week | Farmgate Prices    |       |         |          | Wholesale Prices       |          |         |          | Retail Prices |          |           |          |  |
|            | 2009 2010 % Change |       |         | 2009     | 2010                   | % Change |         | 2009     | 2010          | % Change |           |          |  |
| (1)        | (2)                | (3)   | (3)/(2) | (weekly) | (6)                    | (7)      | (7)/(6) | (weekly) | (10)          | (11)     | (11)/(10) | (weekly) |  |
| Nov Wk 1   | 14.29              | 14.22 | -0.49   | -1.66    | 30.83                  | 30.93    | 0.32    | -0.23    | 33.92         | 34.13    | 0.62      | -0.15    |  |
| Wk 2       | 14.43              | 14.18 | -1.73   | -0.28    | 30.79                  | 30.92    | 0.42    | -0.03    | 33.82         | 34.11    | 0.86      | -0.06    |  |
| Wk 3       | 14.44              | 14.09 | -2.42   | -0.63    | 30.75                  | 30.78    | 0.10    | -0.45    | 33.91         | 34.01    | 0.29      | -0.29    |  |
| Wk 4       | 14.58              | 14.22 | -2.47   | 0.92     | 30.82                  | 30.89    | 0.23    | 0.36     | 33.94         | 34.10    | 0.47      | 0.26     |  |
| Dec Wk 1P  | 14.53              | 14.29 | -1.65   | 0.49     | 30.79                  | 30.94    | 0.49    | 0.16     | 34.02         | 34.07    | 0.15      | -0.09    |  |