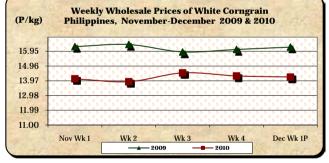

## F. Wholesale and Retail Prices of Corngrain, White

\* Wholesale price continued to decline while retail price recovered from last week's

drop.

The average wholesale price of P14.22/kg softened by 0.56% from last week's level and by 12.44% from last year's report.