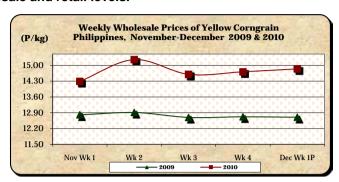

# E. Wholesale and Retail Prices of Corngrain, Yellow

- \* Price increases were noted at both wholesale and retail levels.
- At wholesale, the average price of P14.84/kg registered increments of 0.88% and 16.85% relative to prices of last week and last year, respectively.
- At retail, the average price of P19.37/kg indicated mark-ups of 4.08% from last week's P18.61/kg and by 4.36% from last year's P18.56/kg.

|            | Corngrain, Yellow  |       |         |          |                  |       |          |          |               |       |           |          |
|------------|--------------------|-------|---------|----------|------------------|-------|----------|----------|---------------|-------|-----------|----------|
| Month/Week | Farmgate Prices    |       |         |          | Wholesale Prices |       |          |          | Retail Prices |       |           |          |
|            | 2009 2010 % Change |       |         |          | 2009             | 2010  | % Change |          | 2009          | 2010  | % Change  |          |
| (1)        | (2)                | (3)   | (3)/(2) | (weekly) | (6)              | (7)   | (7)/(6)  | (weekly) | (10)          | (11)  | (11)/(10) | (weekly) |
| Nov Wk 1   | 9.53               | 10.89 | 14.27   | 0.83     | 12.81            | 14.29 | 11.55    | 0.14     | 18.40         | 18.70 | 1.63      | -0.37    |
| Wk 2       | 9.70               | 11.07 | 14.12   | 1.65     | 12.91            | 15.25 | 18.13    | 6.72     | 18.81         | 19.00 | 1.01      | 1.60     |
| Wk 3       | 9.61               | 11.37 | 18.31   | 2.71     | 12.69            | 14.60 | 15.05    | -4.26    | 18.51         | 18.68 | 0.92      | -1.68    |
| Wk 4       | 9.63               | 11.45 | 18.90   | 0.70     | 12.72            | 14.71 | 15.64    | 0.75     | 18.53         | 18.61 | 0.43      | -0.37    |
| Dec Wk 1P  | 9.65               | 11.73 | 21.55   | 2.45     | 12.70            | 14.84 | 16.85    | 0.88     | 18.56         | 19.37 | 4.36      | 4.08     |