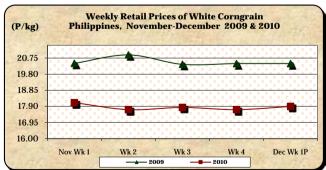

The average retail price of P17.90/kg increased by 1.07% from last week's price but decreased by 12.34% relative to that of last year.

Annex 1 Comparative Weekly Farmgate, Wholesale and Retail Prices of Palay, Rice and Corn, Philippines