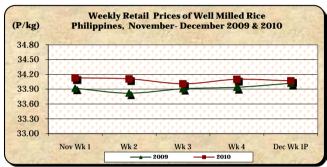

#### C. Wholesale and Retail Prices of Well Milled Rice (WMR)

- \* Wholesale price continued to go up. Retail price was down from last week's level.
  - The average wholesale price of P30.94/kg rose by 0.16% and 0.49% from prices of last week and last year, respectively.
  - The average retail price P34.07/kg was 0.09% lower than last week's P34.10/kg but was 0.15% higher than last year's P34.02/kg.

|            | Palay (Dry)        |       |         |          | Well Milled Rice (WMR) |          |         |          |               |          |           |          |  |
|------------|--------------------|-------|---------|----------|------------------------|----------|---------|----------|---------------|----------|-----------|----------|--|
| Month/Week | Farmgate Prices    |       |         |          | Wholesale Prices       |          |         |          | Retail Prices |          |           |          |  |
|            | 2009 2010 % Change |       |         | 2009     | 2010                   | % Change |         | 2009     | 2010          | % Change |           |          |  |
| (1)        | (2)                | (3)   | (3)/(2) | (weekly) | (6)                    | (7)      | (7)/(6) | (weekly) | (10)          | (11)     | (11)/(10) | (weekly) |  |
| Nov Wk 1   | 14.29              | 14.22 | -0.49   | -1.66    | 30.83                  | 30.93    | 0.32    | -0.23    | 33.92         | 34.13    | 0.62      | -0.15    |  |
| Wk 2       | 14.43              | 14.18 | -1.73   | -0.28    | 30.79                  | 30.92    | 0.42    | -0.03    | 33.82         | 34.11    | 0.86      | -0.06    |  |
| Wk 3       | 14.44              | 14.09 | -2.42   | -0.63    | 30.75                  | 30.78    | 0.10    | -0.45    | 33.91         | 34.01    | 0.29      | -0.29    |  |
| Wk 4       | 14.58              | 14.22 | -2.47   | 0.92     | 30.82                  | 30.89    | 0.23    | 0.36     | 33.94         | 34.10    | 0.47      | 0.26     |  |
| Dec Wk 1P  | 14.53              | 14.29 | -1.65   | 0.49     | 30.79                  | 30.94    | 0.49    | 0.16     | 34.02         | 34.07    | 0.15      | -0.09    |  |