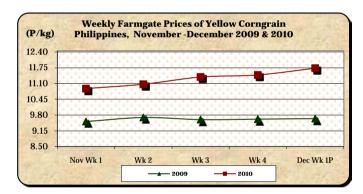

#### B. Farmgate Prices of Corngrain, Yellow and White

- \* Both yellow and white corngrain prices registered mark-ups.
  - Yellow corngrain price at P11.73/kg rose by 2.45% and 21.55% relative to prices of last week and last year, respectively.

|            | Corngrain, Yellow  |       |         |          |                  |       |          |          |               |       |           |          |
|------------|--------------------|-------|---------|----------|------------------|-------|----------|----------|---------------|-------|-----------|----------|
| Month/Week | Farmgate Prices    |       |         |          | Wholesale Prices |       |          |          | Retail Prices |       |           |          |
|            | 2009 2010 % Change |       |         |          | 2009             | 2010  | % Change |          | 2009          | 2010  | % Change  |          |
| (1)        | (2)                | (3)   | (3)/(2) | (weekly) | (6)              | (7)   | (7)/(6)  | (weekly) | (10)          | (11)  | (11)/(10) | (weekly) |
| Nov Wk 1   | 9.53               | 10.89 | 14.27   | 0.83     | 12.81            | 14.29 | 11.55    | 0.14     | 18.40         | 18.70 | 1.63      | -0.37    |
| Wk 2       | 9.70               | 11.07 | 14.12   | 1.65     | 12.91            | 15.25 | 18.13    | 6.72     | 18.81         | 19.00 | 1.01      | 1.60     |
| Wk 3       | 9.61               | 11.37 | 18.31   | 2.71     | 12.69            | 14.60 | 15.05    | -4.26    | 18.51         | 18.68 | 0.92      | -1.68    |
| Wk 4       | 9.63               | 11.45 | 18.90   | 0.70     | 12.72            | 14.71 | 15.64    | 0.75     | 18.53         | 18.61 | 0.43      | -0.37    |
| Dec Wk 1P  | 9.65               | 11.73 | 21.55   | 2.45     | 12.70            | 14.84 | 16.85    | 0.88     | 18.56         | 19.37 | 4.36      | 4.08     |