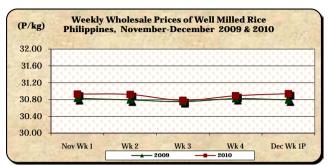

#### C. Wholesale and Retail Prices of Well Milled Rice (WMR)

- \* Wholesale price continued to go up. Retail price was down from last week's level.
  - The average wholesale price of P30.94/kg rose by 0.16% and 0.49% from prices of last week and last year, respectively.
  - The average retail price P34.07/kg was 0.09% lower than last week's P34.10/kg but was 0.15% higher than last year's P34.02/kg.

|            | Palay (Dry)        |       |         |          | Well Milled Rice (WMR) |          |         |          |               |          |           |          |  |
|------------|--------------------|-------|---------|----------|------------------------|----------|---------|----------|---------------|----------|-----------|----------|--|
| Month/Week | Farmgate Prices    |       |         |          | Wholesale Prices       |          |         |          | Retail Prices |          |           |          |  |
|            | 2009 2010 % Change |       |         | 2009     | 2010                   | % Change |         | 2009     | 2010          | % Change |           |          |  |
| (1)        | (2)                | (3)   | (3)/(2) | (weekly) | (6)                    | (7)      | (7)/(6) | (weekly) | (10)          | (11)     | (11)/(10) | (weekly) |  |
| Nov Wk 1   | 14.29              | 14.22 | -0.49   | -1.66    | 30.83                  | 30.93    | 0.32    | -0.23    | 33.92         | 34.13    | 0.62      | -0.15    |  |
| Wk 2       | 14.43              | 14.18 | -1.73   | -0.28    | 30.79                  | 30.92    | 0.42    | -0.03    | 33.82         | 34.11    | 0.86      | -0.06    |  |
| Wk 3       | 14.44              | 14.09 | -2.42   | -0.63    | 30.75                  | 30.78    | 0.10    | -0.45    | 33.91         | 34.01    | 0.29      | -0.29    |  |
| Wk 4       | 14.58              | 14.22 | -2.47   | 0.92     | 30.82                  | 30.89    | 0.23    | 0.36     | 33.94         | 34.10    | 0.47      | 0.26     |  |
| Dec Wk 1P  | 14.53              | 14.29 | -1.65   | 0.49     | 30.79                  | 30.94    | 0.49    | 0.16     | 34.02         | 34.07    | 0.15      | -0.09    |  |