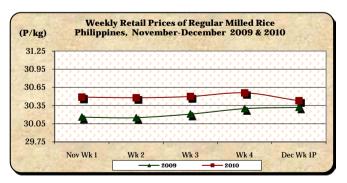

#### D. Wholesale and Retail Prices of Regular Milled Rice (RMR)

- \* Price at wholesale increased but price at retail decreased.
  - At wholesale, the average price of P27.88/kg gained by 0.04% from last week's quotation but dropped by 0.21% from that of last year.

■ At retail, the average price of P30.43/kg fell by 0.43% from last week's price but rose by 0.36% relative to last year's level.

|            | Regular Milled Rice (RMR) |        |           |          |               |        |         |          |  |  |  |
|------------|---------------------------|--------|-----------|----------|---------------|--------|---------|----------|--|--|--|
| Month/Week |                           | Wholes | ale Price | s        | Retail Prices |        |         |          |  |  |  |
|            | 2009                      | 2010   | % Cr      | nange    | 2009          | 2010 % |         | Change   |  |  |  |
| (1)        | (2)                       | (3)    | (3)/(2)   | (weekly) | (6)           | (7)    | (7)/(6) | (weekly) |  |  |  |
| Nov Wk 1   | 27.70                     | 27.81  | 0.40      | 0.11     | 30.16         | 30.49  | 1.09    | -0.46    |  |  |  |
| Wk 2       | 27.68                     | 27.89  | 0.76      | 0.29     | 30.15         | 30.48  | 1.09    | -0.03    |  |  |  |
| Wk 3       | 27.69                     | 27.79  | 0.36      | -0.36    | 30.21         | 30.50  | 0.96    | 0.07     |  |  |  |
| Wk 4       | 27.76                     | 27.87  | 0.40      | 0.29     | 30.30         | 30.56  | 0.86    | 0.20     |  |  |  |
| Dec Wk 1P  | 27.94                     | 27.88  | -0.21     | 0.04     | 30.32         | 30.43  | 0.36    | -0.43    |  |  |  |