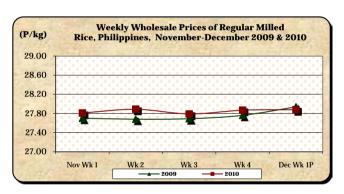

#### D. Wholesale and Retail Prices of Regular Milled Rice (RMR)

- \* Price at wholesale increased but price at retail decreased.
  - At wholesale, the average price of P27.88/kg gained by 0.04% from last week's quotation but dropped by 0.21% from that of last year.

■ At retail, the average price of P30.43/kg fell by 0.43% from last week's price but rose by 0.36% relative to last year's level.

|            | Regular Milled Rice (RMR) |        |           |          |               |        |         |          |  |  |  |
|------------|---------------------------|--------|-----------|----------|---------------|--------|---------|----------|--|--|--|
| Month/Week |                           | Wholes | ale Price | s        | Retail Prices |        |         |          |  |  |  |
|            | 2009                      | 2010   | % Cr      | nange    | 2009          | 2010 % |         | Change   |  |  |  |
| (1)        | (2)                       | (3)    | (3)/(2)   | (weekly) | (6)           | (7)    | (7)/(6) | (weekly) |  |  |  |
| Nov Wk 1   | 27.70                     | 27.81  | 0.40      | 0.11     | 30.16         | 30.49  | 1.09    | -0.46    |  |  |  |
| Wk 2       | 27.68                     | 27.89  | 0.76      | 0.29     | 30.15         | 30.48  | 1.09    | -0.03    |  |  |  |
| Wk 3       | 27.69                     | 27.79  | 0.36      | -0.36    | 30.21         | 30.50  | 0.96    | 0.07     |  |  |  |
| Wk 4       | 27.76                     | 27.87  | 0.40      | 0.29     | 30.30         | 30.56  | 0.86    | 0.20     |  |  |  |
| Dec Wk 1P  | 27.94                     | 27.88  | -0.21     | 0.04     | 30.32         | 30.43  | 0.36    | -0.43    |  |  |  |