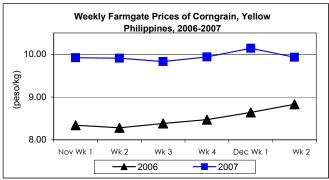

#### B. Farmgate Prices of Corngrain, Yellow and White

- \* Prices of yellow and white corngrains dropped this week.
  - Price of yellow corngrain, which closed at P9.93/kg fell by 2.07% from last week's price but rose by 12.46% from last year's report.
  - Price of white corngrain averaged at P9.73/kg registered decreases of 0.92% and 6.53% from the previous week's and last year's prices, respectively.