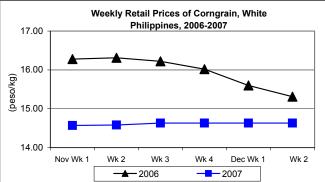

#### F. Wholesale and Retail Prices of Corngrain, White

- \* Wholesale price dropped again. Retail price remained stable.
- Wholesale price at P11.47/kg showed decreases of 0.35% and 0.95% compared to last week's and last year's level, respectively.

 Retail price was stable at last week's price of P14.63/kg but dropped by 4.44% relative to last year's record.

Annex 1

Comparative Weekly Farmgate, Wholesale and Retail Prices of Palay, Rice and Corn, Philippines