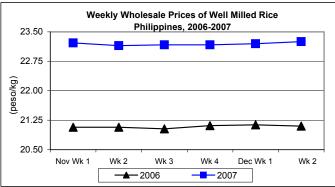

### C. Wholesale and Retail Prices of Well Milled Rice (WMR)

★ Wholesale price showed continuous increases while retail price weakened after two (2) weeks of uptrend.

- Wholesale price at P23.25/kg was higher by 0.22% from last week's price and by 10.19% relative to last year's quotation.
- Retail price, which averaged P25.48/kg, indicated a decrement of 0.08% from the previous week's price but an increment of 8.52% compared to 2006 record.