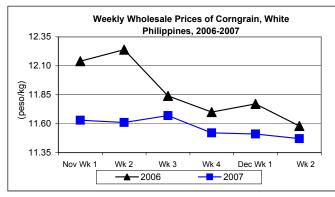

#### F. Wholesale and Retail Prices of Corngrain, White

- \* Wholesale price dropped again. Retail price remained stable.
- Wholesale price at P11.47/kg showed decreases of 0.35% and 0.95% compared to last week's and last year's level, respectively.