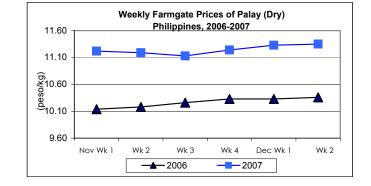

### A. Farmgate Price of Palay

- \* Price of palay sustained its upward movement.
  - Price averaged at P11.35/kg went up again by 0.18% and 9.56% from last week's price and last year's record, respectively.