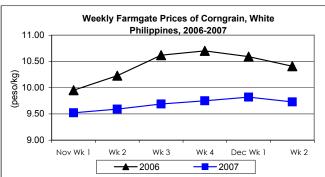

#### B. Farmgate Prices of Corngrain, Yellow and White

- \* Prices of yellow and white corngrains dropped this week.
  - Price of yellow corngrain, which closed at P9.93/kg fell by 2.07% from last week's price but rose by 12.46% from last year's report.
  - Price of white corngrain averaged at P9.73/kg registered decreases of 0.92% and 6.53% from the previous week's and last year's prices, respectively.