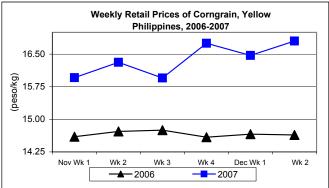

### E. Wholesale and Retail Prices of Corngrain, Yellow

- \* Both wholesale and retail prices registered increases in this week's quotation.
- Wholesale price at P11.74/kg grew by 0.26% and 12.88% relative to prices of the previous week and previous year, respectively.
- Retail price, which was quoted at P16.80/kg was higher by 2.00% from last week's record and by 14.75% from last year's price.