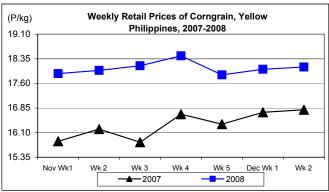

### E. Wholesale and Retail Prices of Corngrain, Yellow

- \* Prices at both wholesale and retail levels moved upward.
  - At wholesale, average price at P13.33/kg went up by 1.37% after being stable at P13.15/kg for three (3) consecutive weeks. Relative to last year's price, it was 13.25% higher.

■ At retail, average price at P18.10/kg posted gains of 0.39% and 7.74% compared to prices of last week and last year, respectively.

| Month/Week | Corngrain, Yellow |       |         |          |                  |       |          |          |               |       |           |          |
|------------|-------------------|-------|---------|----------|------------------|-------|----------|----------|---------------|-------|-----------|----------|
|            | Farmgate Prices   |       |         |          | Wholesale Prices |       |          |          | Retail Prices |       |           |          |
|            | 2007              | 2008  | % Cł    | nange    | 2007             | 2008  | % Change |          | 2007          | 2008  | % Change  |          |
| (1)        | (2)               | (3)   | (3)/(2) | (weekly) | (6)              | (7)   | (7)/(6)  | (weekly) | (10)          | (11)  | (11)/(10) | (weekly) |
| Nov Wk1    | 9.92              | 11.08 | 11.69   | 1.00     | 11.50            | 13.01 | 13.13    | 0.15     | 15.84         | 17.90 | 13.01     | -1.16    |
| Wk 2       | 9.91              | 11.30 | 14.03   | 1.99     | 11.53            | 13.08 | 13.44    | 0.54     | 16.21         | 18.00 | 11.04     | 0.56     |
| Wk 3       | 9.83              | 11.28 | 14.75   | -0.18    | 11.62            | 13.01 | 11.96    | -0.54    | 15.81         | 18.14 | 14.74     | 0.78     |
| Wk 4       | 9.94              | 11.25 | 13.18   | -0.27    | 11.66            | 13.15 | 12.78    | 1.08     | 16.66         | 18.44 | 10.68     | 1.65     |
| Wk 5       | 10.14             | 11.27 | 11.14   | 0.18     | 11.71            | 13.15 | 12.30    | 0.00     | 16.36         | 17.86 | 9.17      | -3.15    |
| Dec Wk 1   | 9.93              | 11.48 | 15.61   | 1.86     | 11.74            | 13.15 | 12.01    | 0.00     | 16.72         | 18.03 | 7.83      | 0.95     |
| Wk 2       | 9.93              | 11.76 | 18.43   | 2.44     | 11.77            | 13.33 | 13.25    | 1.37     | 16.80         | 18.10 | 7.74      | 0.39     |