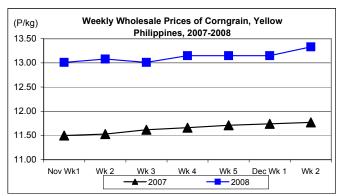

### E. Wholesale and Retail Prices of Corngrain, Yellow

- \* Prices at both wholesale and retail levels moved upward.
  - At wholesale, average price at P13.33/kg went up by 1.37% after being stable at P13.15/kg for three (3) consecutive weeks. Relative to last year's price, it was 13.25% higher.

■ At retail, average price at P18.10/kg posted gains of 0.39% and 7.74% compared to prices of last week and last year, respectively.