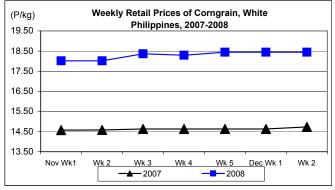

Average retail price **remained** at P18.44/kg, which was the average price for the last three (3) weeks. Compared to last year's price, this **increased** by 25.19%.

Annex 1

Comparative Weekly Farmgate, Wholesale and Retail Prices of Palay, Rice and Corn, Philippines

|            | Corngrain, White |       |          |          |                  |       |          |          |               |       |           |          |
|------------|------------------|-------|----------|----------|------------------|-------|----------|----------|---------------|-------|-----------|----------|
| Month/Week | Farmgate Prices  |       |          |          | Wholesale Prices |       |          |          | Retail Prices |       |           |          |
|            | 2007             | 2008  | % Change |          | 2007             | 2008  | % Change |          | 2007          | 2008  | % Change  |          |
| (1)        | (2)              | (3)   | (3)/(2)  | (weekly) | (6)              | (7)   | (7)/(6)  | (weekly) | (10)          | (11)  | (11)/(10) | (weekly) |
| Nov Wk1    | 9.52             | 12.67 | 33.09    | -0.55    | 11.63            | 15.02 | 29.15    | -0.66    | 14.57         | 18.01 | 23.61     | 0.00     |
| Wk 2       | 9.59             | 12.79 | 33.37    | 0.95     | 11.61            | 15.01 | 29.29    | -0.07    | 14.58         | 18.01 | 23.53     | 0.00     |
| Wk 3       | 9.69             | 12.52 | 29.21    | -2.11    | 11.67            | 14.67 | 25.71    | -2.27    | 14.63         | 18.36 | 25.50     | 1.94     |
| Wk 4       | 9.75             | 12.29 | 26.05    | -1.84    | 11.52            | 14.57 | 26.48    | -0.68    | 14.63         | 18.29 | 25.02     | -0.38    |
| Wk 5       | 9.82             | 12.46 | 26.88    | 1.38     | 11.51            | 14.51 | 26.06    | -0.41    | 14.63         | 18.44 | 26.04     | 0.82     |
| Dec Wk 1   | 9.73             | 12.62 | 29.70    | 1.28     | 11.47            | 14.44 | 25.89    | -0.48    | 14.63         | 18.44 | 26.04     | 0.00     |
| Wk 2       | 9.81             | 12.78 | 30.28    | 1.27     | 11.73            | 14.51 | 23.70    | 0.48     | 14.73         | 18.44 | 25.19     | 0.00     |