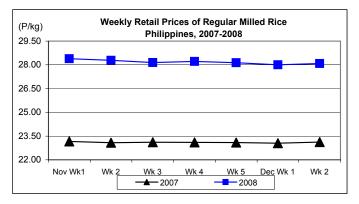

## D. Wholesale and Retail Prices of Regular Milled Rice (RMR)

- \* Prices at both wholesale and retail levels recorded gains.
  - At wholesale, average price at P25.47/kg increased by 0.35% and 18.96% from prices of last week and last year, respectively.

■ At retail, average price at P28.08/kg reflected **increments** of 0.29% from last week's level and 21.45% from last year's record.