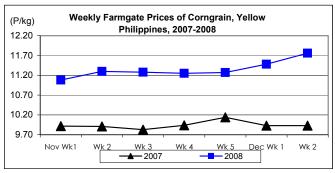

#### B. Farmgate Prices of Corngrain, Yellow and White

- \* Prices of both yellow and white corngrains sustained uptrends.
  - Yellow corngrain's average farmgate price at P11.76/kg went up by 2.44% from last week's P11.48/kg and by 18.43% from last year's P9.93/kg.
  - White corngrain's average farmgate price at P12.78/kg posted **increments** of 1.27% and 30.28% from quotations of last week and last year, respectively.

| Month/Week | Corngrain, Yellow |       |         |          |                  |       |          |          |               |       |           |          |
|------------|-------------------|-------|---------|----------|------------------|-------|----------|----------|---------------|-------|-----------|----------|
|            | Farmgate Prices   |       |         |          | Wholesale Prices |       |          |          | Retail Prices |       |           |          |
|            | 2007              | 2008  | % Cł    | nange    | 2007             | 2008  | % Change |          | 2007          | 2008  | % Change  |          |
| (1)        | (2)               | (3)   | (3)/(2) | (weekly) | (6)              | (7)   | (7)/(6)  | (weekly) | (10)          | (11)  | (11)/(10) | (weekly) |
| Nov Wk1    | 9.92              | 11.08 | 11.69   | 1.00     | 11.50            | 13.01 | 13.13    | 0.15     | 15.84         | 17.90 | 13.01     | -1.16    |
| Wk 2       | 9.91              | 11.30 | 14.03   | 1.99     | 11.53            | 13.08 | 13.44    | 0.54     | 16.21         | 18.00 | 11.04     | 0.56     |
| Wk 3       | 9.83              | 11.28 | 14.75   | -0.18    | 11.62            | 13.01 | 11.96    | -0.54    | 15.81         | 18.14 | 14.74     | 0.78     |
| Wk 4       | 9.94              | 11.25 | 13.18   | -0.27    | 11.66            | 13.15 | 12.78    | 1.08     | 16.66         | 18.44 | 10.68     | 1.65     |
| Wk 5       | 10.14             | 11.27 | 11.14   | 0.18     | 11.71            | 13.15 | 12.30    | 0.00     | 16.36         | 17.86 | 9.17      | -3.15    |
| Dec Wk 1   | 9.93              | 11.48 | 15.61   | 1.86     | 11.74            | 13.15 | 12.01    | 0.00     | 16.72         | 18.03 | 7.83      | 0.95     |
| Wk 2       | 9.93              | 11.76 | 18.43   | 2.44     | 11.77            | 13.33 | 13.25    | 1.37     | 16.80         | 18.10 | 7.74      | 0.39     |