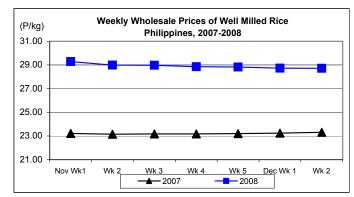

## C. Wholesale and Retail Prices of Well Milled Rice (WMR)

- \* Price at wholesale level moved downward continuously while price at retail showed fluctuations.
  - Average wholesale price at P28.71/kg was 0.07% lower than last week's level but was 23.17% higher than 2007 record.

| Month/Week | Palay (Dry)     |       |         |          | Well Milled Rice (WMR) |       |          |          |               |       |           |          |  |
|------------|-----------------|-------|---------|----------|------------------------|-------|----------|----------|---------------|-------|-----------|----------|--|
|            | Farmgate Prices |       |         |          | Wholesale Prices       |       |          |          | Retail Prices |       |           |          |  |
|            | 2007            | 2008  | % Ch    | nange    | 2007                   | 2008  | % Change |          | 2007          | 2008  | % Change  |          |  |
| (1)        | (2)             | (3)   | (3)/(2) | (weekly) | (6)                    | (7)   | (7)/(6)  | (weekly) | (10)          | (11)  | (11)/(10) | (weekly) |  |
| Nov Wk1    | 11.22           | 13.19 | 17.56   | -1.57    | 23.22                  | 29.29 | 26.14    | -0.91    | 25.54         | 32.94 | 28.97     | -0.42    |  |
| Wk 2       | 11.19           | 13.25 | 18.41   | 0.45     | 23.15                  | 28.98 | 25.18    | -1.06    | 25.48         | 32.71 | 28.38     | -0.70    |  |
| Wk 3       | 11.13           | 13.23 | 18.87   | -0.15    | 23.17                  | 28.97 | 25.03    | -0.03    | 25.47         | 32.55 | 27.80     | -0.49    |  |
| Wk 4       | 11.24           | 13.05 | 16.10   | -1.36    | 23.17                  | 28.85 | 24.51    | -0.41    | 25.49         | 32.56 | 27.74     | 0.03     |  |
| Wk 5       | 11.33           | 13.28 | 17.21   | 1.76     | 23.20                  | 28.82 | 24.22    | -0.10    | 25.50         | 32.50 | 27.45     | -0.18    |  |
| Dec Wk 1   | 11.36           | 13.38 | 17.78   | 0.75     | 23.25                  | 28.73 | 23.57    | -0.31    | 25.50         | 32.50 | 27.45     | 0.00     |  |
| Wk 2       | 11.49           | 13.49 | 17.41   | 0.82     | 23.31                  | 28.71 | 23.17    | -0.07    | 25.52         | 32.45 | 27.16     | -0.15    |  |