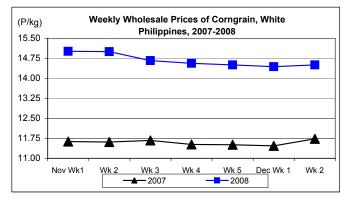

## F. Wholesale and Retail Prices of Corngrain, White

- \* Price at wholesale was the quotation two weeks ago while price at retail was stable for three weeks now.
  - Average wholesale price went back to P14.51/kg, which was the level two weeks ago. This was 0.48% higher than last week's price and 23.70% bigger than last year's record.

|            | Corngrain, White |       |          |          |                  |       |          |          |               |       |           |          |
|------------|------------------|-------|----------|----------|------------------|-------|----------|----------|---------------|-------|-----------|----------|
| Month/Week | Farmgate Prices  |       |          |          | Wholesale Prices |       |          |          | Retail Prices |       |           |          |
|            | 2007             | 2008  | % Change |          | 2007             | 2008  | % Change |          | 2007          | 2008  | % Change  |          |
| (1)        | (2)              | (3)   | (3)/(2)  | (weekly) | (6)              | (7)   | (7)/(6)  | (weekly) | (10)          | (11)  | (11)/(10) | (weekly) |
| Nov Wk1    | 9.52             | 12.67 | 33.09    | -0.55    | 11.63            | 15.02 | 29.15    | -0.66    | 14.57         | 18.01 | 23.61     | 0.00     |
| Wk 2       | 9.59             | 12.79 | 33.37    | 0.95     | 11.61            | 15.01 | 29.29    | -0.07    | 14.58         | 18.01 | 23.53     | 0.00     |
| Wk 3       | 9.69             | 12.52 | 29.21    | -2.11    | 11.67            | 14.67 | 25.71    | -2.27    | 14.63         | 18.36 | 25.50     | 1.94     |
| Wk 4       | 9.75             | 12.29 | 26.05    | -1.84    | 11.52            | 14.57 | 26.48    | -0.68    | 14.63         | 18.29 | 25.02     | -0.38    |
| Wk 5       | 9.82             | 12.46 | 26.88    | 1.38     | 11.51            | 14.51 | 26.06    | -0.41    | 14.63         | 18.44 | 26.04     | 0.82     |
| Dec Wk 1   | 9.73             | 12.62 | 29.70    | 1.28     | 11.47            | 14.44 | 25.89    | -0.48    | 14.63         | 18.44 | 26.04     | 0.00     |
| Wk 2       | 9.81             | 12.78 | 30.28    | 1.27     | 11.73            | 14.51 | 23.70    | 0.48     | 14.73         | 18.44 | 25.19     | 0.00     |