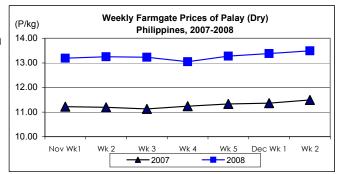

# A. Farmgate Price of Palay

- \* Farmgate price continued to increase at a rate faster than last week's record.
  - Average price at P13.49/kg **rose** by 0.82% and 17.41% from prices of last week and last year, respectively.

| Month/Week | Palay (Dry)     |       |         |          | Well Milled Rice (WMR) |       |          |          |               |       |           |          |  |
|------------|-----------------|-------|---------|----------|------------------------|-------|----------|----------|---------------|-------|-----------|----------|--|
|            | Farmgate Prices |       |         |          | Wholesale Prices       |       |          |          | Retail Prices |       |           |          |  |
|            | 2007            | 2008  | % Ch    | nange    | 2007                   | 2008  | % Change |          | 2007          | 2008  | % Change  |          |  |
| (1)        | (2)             | (3)   | (3)/(2) | (weekly) | (6)                    | (7)   | (7)/(6)  | (weekly) | (10)          | (11)  | (11)/(10) | (weekly) |  |
| Nov Wk1    | 11.22           | 13.19 | 17.56   | -1.57    | 23.22                  | 29.29 | 26.14    | -0.91    | 25.54         | 32.94 | 28.97     | -0.42    |  |
| Wk 2       | 11.19           | 13.25 | 18.41   | 0.45     | 23.15                  | 28.98 | 25.18    | -1.06    | 25.48         | 32.71 | 28.38     | -0.70    |  |
| Wk 3       | 11.13           | 13.23 | 18.87   | -0.15    | 23.17                  | 28.97 | 25.03    | -0.03    | 25.47         | 32.55 | 27.80     | -0.49    |  |
| Wk 4       | 11.24           | 13.05 | 16.10   | -1.36    | 23.17                  | 28.85 | 24.51    | -0.41    | 25.49         | 32.56 | 27.74     | 0.03     |  |
| Wk 5       | 11.33           | 13.28 | 17.21   | 1.76     | 23.20                  | 28.82 | 24.22    | -0.10    | 25.50         | 32.50 | 27.45     | -0.18    |  |
| Dec Wk 1   | 11.36           | 13.38 | 17.78   | 0.75     | 23.25                  | 28.73 | 23.57    | -0.31    | 25.50         | 32.50 | 27.45     | 0.00     |  |
| Wk 2       | 11.49           | 13.49 | 17.41   | 0.82     | 23.31                  | 28.71 | 23.17    | -0.07    | 25.52         | 32.45 | 27.16     | -0.15    |  |