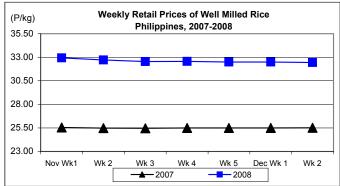

## C. Wholesale and Retail Prices of Well Milled Rice (WMR)

- \* Price at wholesale level moved downward continuously while price at retail showed fluctuations.
  - Average wholesale price at P28.71/kg was 0.07% lower than last week's level but was 23.17% higher than 2007 record.

Average retail price at P32.45/kg posted a 0.15% cut from last week's price but registered a 27.16% mark-up relative to last year's level.