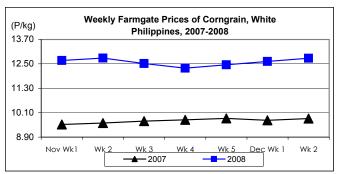

#### B. Farmgate Prices of Corngrain, Yellow and White

- \* Prices of both yellow and white corngrains sustained uptrends.
  - Yellow corngrain's average farmgate price at P11.76/kg went up by 2.44% from last week's P11.48/kg and by 18.43% from last year's P9.93/kg.
  - White corngrain's average farmgate price at P12.78/kg posted **increments** of 1.27% and 30.28% from quotations of last week and last year, respectively.

|            | Corngrain, White |       |          |          |                  |       |          |          |               |       |           |          |
|------------|------------------|-------|----------|----------|------------------|-------|----------|----------|---------------|-------|-----------|----------|
| Month/Week | Farmgate Prices  |       |          |          | Wholesale Prices |       |          |          | Retail Prices |       |           |          |
|            | 2007             | 2008  | % Change |          | 2007             | 2008  | % Change |          | 2007          | 2008  | % Change  |          |
| (1)        | (2)              | (3)   | (3)/(2)  | (weekly) | (6)              | (7)   | (7)/(6)  | (weekly) | (10)          | (11)  | (11)/(10) | (weekly) |
| Nov Wk1    | 9.52             | 12.67 | 33.09    | -0.55    | 11.63            | 15.02 | 29.15    | -0.66    | 14.57         | 18.01 | 23.61     | 0.00     |
| Wk 2       | 9.59             | 12.79 | 33.37    | 0.95     | 11.61            | 15.01 | 29.29    | -0.07    | 14.58         | 18.01 | 23.53     | 0.00     |
| Wk 3       | 9.69             | 12.52 | 29.21    | -2.11    | 11.67            | 14.67 | 25.71    | -2.27    | 14.63         | 18.36 | 25.50     | 1.94     |
| Wk 4       | 9.75             | 12.29 | 26.05    | -1.84    | 11.52            | 14.57 | 26.48    | -0.68    | 14.63         | 18.29 | 25.02     | -0.38    |
| Wk 5       | 9.82             | 12.46 | 26.88    | 1.38     | 11.51            | 14.51 | 26.06    | -0.41    | 14.63         | 18.44 | 26.04     | 0.82     |
| Dec Wk 1   | 9.73             | 12.62 | 29.70    | 1.28     | 11.47            | 14.44 | 25.89    | -0.48    | 14.63         | 18.44 | 26.04     | 0.00     |
| Wk 2       | 9.81             | 12.78 | 30.28    | 1.27     | 11.73            | 14.51 | 23.70    | 0.48     | 14.73         | 18.44 | 25.19     | 0.00     |