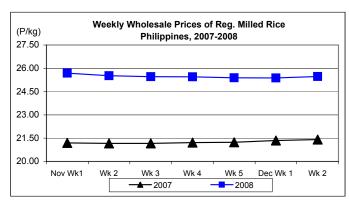

## D. Wholesale and Retail Prices of Regular Milled Rice (RMR)

- \* Prices at both wholesale and retail levels recorded gains.
  - At wholesale, average price at P25.47/kg increased by 0.35% and 18.96% from prices of last week and last year, respectively.