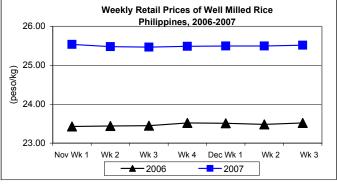

#### C. Wholesale and Retail Prices of Well Milled Rice (WMR)

- ✤ Both wholesale and retail prices indicated increases in this week's level.
  - Wholesale price of P23.31/kg rose by 0.26% from last week's P23.25/kg and by 10.47% from last year's P21.10/kg.

 Retail price at P25.52/kg depicted increments of 0.08% from last week's price and 8.50% relative to the previous year's quotation.

- D. Wholesale and Retail Prices of Regular Milled Rice (RMR)
  - Sustained upward movement was noted in the wholesale price. Retail price strengthened after its three (3) weeks of decreases.
    - Wholesale price at P21.41/kg was higher by 0.28% and 11.45% compared to last week's and last year's prices, respectively.
    - Retail price, which was quoted at P23.15/kg moved up by 0.43% from last week's price and by 9.40% from the preceding year's level.

# Annex 1

| Month/Week | Palay (Dry)<br>Farmgate Prices |       |         |          | Well Milled Rice (WMR) |       |         |          |               |       |           |          |  |
|------------|--------------------------------|-------|---------|----------|------------------------|-------|---------|----------|---------------|-------|-----------|----------|--|
|            |                                |       |         |          | Wholesale Prices       |       |         |          | Retail Prices |       |           |          |  |
|            | 2006                           | 2007  | % Ch    | ange     | 2006                   | 2007  | % Ch    | ange     | 2006          | 2007  | % Ch      | ange     |  |
| (1)        | (2)                            | (3)   | (3)/(2) | (weekly) | (6)                    | (7)   | (7)/(6) | (weekly) | (10)          | (11)  | (11)/(10) | (weekly) |  |
| Nov Wk 1   | 10.14                          | 11.22 | 10.65   | 0.36     | 21.07                  | 23.22 | 10.20   | -0.17    | 23.43         | 25.54 | 9.01      | -0.35    |  |
| Wk 2       | 10.18                          | 11.19 | 9.92    | -0.27    | 21.07                  | 23.15 | 9.87    | -0.30    | 23.44         | 25.48 | 8.70      | -0.23    |  |
| Wk 3       | 10.26                          | 11.13 | 8.48    | -0.54    | 21.03                  | 23.17 | 10.18   | 0.09     | 23.45         | 25.47 | 8.61      | -0.04    |  |
| Wk 4       | 10.33                          | 11.24 | 8.81    | 0.99     | 21.11                  | 23.17 | 9.76    | 0.00     | 23.52         | 25.49 | 8.38      | 0.08     |  |
| Dec Wk 1   | 10.33                          | 11.33 | 9.68    | 0.80     | 21.13                  | 23.20 | 9.80    | 0.13     | 23.51         | 25.50 | 8.46      | 0.04     |  |
| Wk 2       | 10.36                          | 11.35 | 9.56    | 0.18     | 21.10                  | 23.25 | 10.19   | 0.22     | 23.48         | 25.50 | 8.60      | 0.00     |  |
| Wk 3       | 10.42                          | 11.48 | 10.17   | 1.15     | 21.10                  | 23.31 | 10.47   | 0.26     | 23.52         | 25.52 | 8.50      | 0.08     |  |