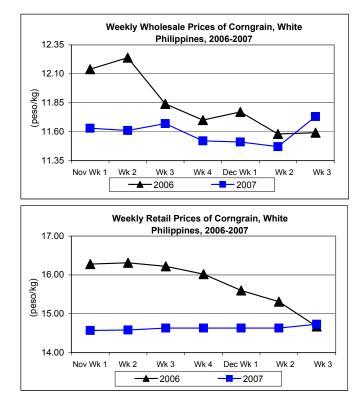

### F. Wholesale and Retail Prices of Corngrain, White

- \* Wholesale price surged up. Retail price increased after it remained stable for three (3) weeks.
- Average wholesale price at P11.73/kg noted increases of 2.27% relative to last week's P11.47/kg and 1.21% compared to last year's report.

 Retail price at P14.73/kg showed increments of 0.68% compared to last week's price and 0.41% from the previous year's quotation.