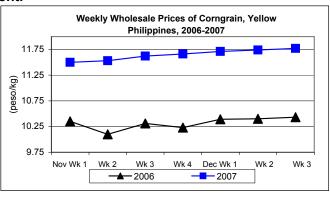

#### E. Wholesale and Retail Prices of Corngrain, Yellow

- Wholesale price sustained its upward trend. Retail price registered an increase again but in slower rate compared to last week's increment.
- Wholesale price, which closed at P11.77/kg was up by 0.26% from the last week's record and by 12.85% from the past year's level.
- Average retail price at P16.88/kg grew by 0.48% and 14.99% from the previous week's and year's prices.

| Month/Week | Corngrain, Yellow |       |         |          |                  |       |         |          |               |       |           |          |  |
|------------|-------------------|-------|---------|----------|------------------|-------|---------|----------|---------------|-------|-----------|----------|--|
|            | Farmgate Prices   |       |         |          | Wholesale Prices |       |         |          | Retail Prices |       |           |          |  |
|            | 2006              | 2007  | % Ch    | ange     | 2006             | 2007  | % Ch    | ange     | 2006          | 2007  | % Ch      | ange     |  |
| (1)        | (2)               | (3)   | (3)/(2) | (weekly) | (6)              | (7)   | (7)/(6) | (weekly) | (10)          | (11)  | (11)/(10) | (weekly) |  |
| Nov Wk 1   | 8.34              | 9.92  | 18.94   | -0.10    | 10.35            | 11.50 | 11.11   | 1.23     | 14.60         | 15.96 | 9.32      | -2.15    |  |
| Wk 2       | 8.28              | 9.91  | 19.69   | -0.10    | 10.10            | 11.53 | 14.16   | 0.26     | 14.72         | 16.31 | 10.80     | 2.19     |  |
| Wk 3       | 8.38              | 9.83  | 17.30   | -0.81    | 10.31            | 11.62 | 12.71   | 0.78     | 14.75         | 15.95 | 8.14      | -2.21    |  |
| Wk 4       | 8.47              | 9.94  | 17.36   | 1.12     | 10.23            | 11.66 | 13.98   | 0.34     | 14.59         | 16.75 | 14.80     | 5.02     |  |
| Dec Wk 1   | 8.64              | 10.14 | 17.36   | 2.01     | 10.39            | 11.71 | 12.70   | 0.43     | 14.66         | 16.47 | 12.35     | -1.67    |  |
| Wk 2       | 8.83              | 9.93  | 12.46   | -2.07    | 10.40            | 11.74 | 12.88   | 0.26     | 14.64         | 16.80 | 14.75     | 2.00     |  |
| Wk 3       | 8.91              | 9.93  | 11.45   | 0.00     | 10.43            | 11.77 | 12.85   | 0.26     | 14.68         | 16.88 | 14.99     | 0.48     |  |