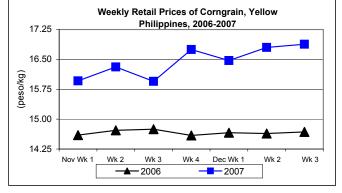

#### E. Wholesale and Retail Prices of Corngrain, Yellow

- Wholesale price sustained its upward trend. Retail price registered an increase again but in slower rate compared to last week's increment.
- Wholesale price, which closed at P11.77/kg was up by 0.26% from the last week's record and by 12.85% from the past year's level.
- Average retail price at P16.88/kg grew by 0.48% and 14.99% from the previous week's and year's prices.

| Month/Week | Corngrain, Yellow |       |         |          |                  |       |         |          |               |       |           |          |  |
|------------|-------------------|-------|---------|----------|------------------|-------|---------|----------|---------------|-------|-----------|----------|--|
|            | Farmgate Prices   |       |         |          | Wholesale Prices |       |         |          | Retail Prices |       |           |          |  |
|            | 2006              | 2007  | % Ch    | ange     | 2006             | 2007  | % Ch    | ange     | 2006          | 2007  | % Ch      | ange     |  |
| (1)        | (2)               | (3)   | (3)/(2) | (weekly) | (6)              | (7)   | (7)/(6) | (weekly) | (10)          | (11)  | (11)/(10) | (weekly) |  |
| Nov Wk 1   | 8.34              | 9.92  | 18.94   | -0.10    | 10.35            | 11.50 | 11.11   | 1.23     | 14.60         | 15.96 | 9.32      | -2.15    |  |
| Wk 2       | 8.28              | 9.91  | 19.69   | -0.10    | 10.10            | 11.53 | 14.16   | 0.26     | 14.72         | 16.31 | 10.80     | 2.19     |  |
| Wk 3       | 8.38              | 9.83  | 17.30   | -0.81    | 10.31            | 11.62 | 12.71   | 0.78     | 14.75         | 15.95 | 8.14      | -2.21    |  |
| Wk 4       | 8.47              | 9.94  | 17.36   | 1.12     | 10.23            | 11.66 | 13.98   | 0.34     | 14.59         | 16.75 | 14.80     | 5.02     |  |
| Dec Wk 1   | 8.64              | 10.14 | 17.36   | 2.01     | 10.39            | 11.71 | 12.70   | 0.43     | 14.66         | 16.47 | 12.35     | -1.67    |  |
| Wk 2       | 8.83              | 9.93  | 12.46   | -2.07    | 10.40            | 11.74 | 12.88   | 0.26     | 14.64         | 16.80 | 14.75     | 2.00     |  |
| Wk 3       | 8.91              | 9.93  | 11.45   | 0.00     | 10.43            | 11.77 | 12.85   | 0.26     | 14.68         | 16.88 | 14.99     | 0.48     |  |