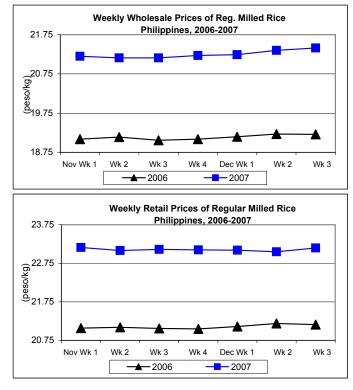

 Retail price at P25.52/kg depicted increments of 0.08% from last week's price and 8.50% relative to the previous year's quotation.

- D. Wholesale and Retail Prices of Regular Milled Rice (RMR)
  - Sustained upward movement was noted in the wholesale price. Retail price strengthened after its three (3) weeks of decreases.
    - Wholesale price at P21.41/kg was higher by 0.28% and 11.45% compared to last week's and last year's prices, respectively.
    - Retail price, which was quoted at P23.15/kg moved up by 0.43% from last week's price and by 9.40% from the preceding year's level.

Comparative Weekly Farmgate, Wholesale and Retail Prices of Palay, Rice and Corn, Philippines

|            | Regular Milled Rice (RMR) |          |          |          |               |       |          |          |  |  |  |
|------------|---------------------------|----------|----------|----------|---------------|-------|----------|----------|--|--|--|
| Month/Week |                           | Wholesal | e Prices |          | Retail Prices |       |          |          |  |  |  |
|            | 2006                      | 2007     | % Ch     | ange     | 2006 2007     |       | % Change |          |  |  |  |
| (1)        | (2)                       | (3)      | (3)/(2)  | (weekly) | (6)           | (7)   | (7)/(6)  | (weekly) |  |  |  |
| Nov Wk 1   | 19.09                     | 21.20    | 11.05    | 0.00     | 21.07         | 23.16 | 9.92     | -0.22    |  |  |  |
| Wk 2       | 19.14                     | 21.16    | 10.55    | -0.19    | 21.09         | 23.08 | 9.44     | -0.35    |  |  |  |
| Wk 3       | 19.06                     | 21.16    | 11.02    | 0.00     | 21.06         | 23.11 | 9.73     | 0.13     |  |  |  |
| Wk 4       | 19.09                     | 21.22    | 11.16    | 0.28     | 21.05         | 23.10 | 9.74     | -0.04    |  |  |  |
| Dec Wk 1   | 19.15                     | 21.24    | 10.91    | 0.09     | 21.11         | 23.09 | 9.38     | -0.04    |  |  |  |
| Wk 2       | 19.22                     | 21.35    | 11.08    | 0.52     | 21.19         | 23.05 | 8.78     | -0.17    |  |  |  |
| Wk 3       | 19.21                     | 21.41    | 11.45    | 0.28     | 21.16         | 23.15 | 9.40     | 0.43     |  |  |  |