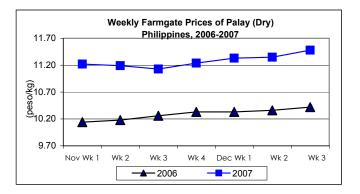

## A. Farmgate Price of Palay

- Palay price continuously moved upward for four (4) consecutive weeks.
  - Average price of P11.48/kg registered increases of 1.15% and 10.17% compared to prices of last week and last year, respectively.

# Annex 1

| Month/Week | Palay (Dry)<br>Farmgate Prices |       |         |          | Well Milled Rice (WMR) |       |         |          |               |       |           |          |  |
|------------|--------------------------------|-------|---------|----------|------------------------|-------|---------|----------|---------------|-------|-----------|----------|--|
|            |                                |       |         |          | Wholesale Prices       |       |         |          | Retail Prices |       |           |          |  |
|            | 2006                           | 2007  | % Ch    | ange     | 2006                   | 2007  | % Ch    | ange     | 2006          | 2007  | % Ch      | ange     |  |
| (1)        | (2)                            | (3)   | (3)/(2) | (weekly) | (6)                    | (7)   | (7)/(6) | (weekly) | (10)          | (11)  | (11)/(10) | (weekly) |  |
| Nov Wk 1   | 10.14                          | 11.22 | 10.65   | 0.36     | 21.07                  | 23.22 | 10.20   | -0.17    | 23.43         | 25.54 | 9.01      | -0.35    |  |
| Wk 2       | 10.18                          | 11.19 | 9.92    | -0.27    | 21.07                  | 23.15 | 9.87    | -0.30    | 23.44         | 25.48 | 8.70      | -0.23    |  |
| Wk 3       | 10.26                          | 11.13 | 8.48    | -0.54    | 21.03                  | 23.17 | 10.18   | 0.09     | 23.45         | 25.47 | 8.61      | -0.04    |  |
| Wk 4       | 10.33                          | 11.24 | 8.81    | 0.99     | 21.11                  | 23.17 | 9.76    | 0.00     | 23.52         | 25.49 | 8.38      | 0.08     |  |
| Dec Wk 1   | 10.33                          | 11.33 | 9.68    | 0.80     | 21.13                  | 23.20 | 9.80    | 0.13     | 23.51         | 25.50 | 8.46      | 0.04     |  |
| Wk 2       | 10.36                          | 11.35 | 9.56    | 0.18     | 21.10                  | 23.25 | 10.19   | 0.22     | 23.48         | 25.50 | 8.60      | 0.00     |  |
| Wk 3       | 10.42                          | 11.48 | 10.17   | 1.15     | 21.10                  | 23.31 | 10.47   | 0.26     | 23.52         | 25.52 | 8.50      | 0.08     |  |