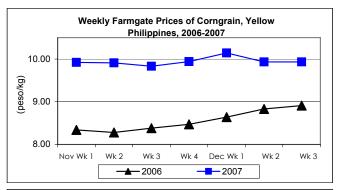

## B. Farmgate Prices of Corngrain, Yellow and White

- Price of yellow corngrain remained unchange. White corngrain price recovered after its last week's decrease.
  - Yellow corngrain price remained unchange at last week's level of P9.93/kg but increased by 11.45% from 2006 report.
  - Price of white corngrain, which closed at P9.81/kg went up by 0.82% from the last week's price but went down by 6.21% relative to last year's record.

| Month/Week | Corngrain, Yellow |       |         |          |                  |       |         |          |               |       |           |          |  |
|------------|-------------------|-------|---------|----------|------------------|-------|---------|----------|---------------|-------|-----------|----------|--|
|            | Farmgate Prices   |       |         |          | Wholesale Prices |       |         |          | Retail Prices |       |           |          |  |
|            | 2006              | 2007  | % Ch    | ange     | 2006             | 2007  | % Ch    | ange     | 2006          | 2007  | % Ch      | ange     |  |
| (1)        | (2)               | (3)   | (3)/(2) | (weekly) | (6)              | (7)   | (7)/(6) | (weekly) | (10)          | (11)  | (11)/(10) | (weekly) |  |
| Nov Wk 1   | 8.34              | 9.92  | 18.94   | -0.10    | 10.35            | 11.50 | 11.11   | 1.23     | 14.60         | 15.96 | 9.32      | -2.15    |  |
| Wk 2       | 8.28              | 9.91  | 19.69   | -0.10    | 10.10            | 11.53 | 14.16   | 0.26     | 14.72         | 16.31 | 10.80     | 2.19     |  |
| Wk 3       | 8.38              | 9.83  | 17.30   | -0.81    | 10.31            | 11.62 | 12.71   | 0.78     | 14.75         | 15.95 | 8.14      | -2.21    |  |
| Wk 4       | 8.47              | 9.94  | 17.36   | 1.12     | 10.23            | 11.66 | 13.98   | 0.34     | 14.59         | 16.75 | 14.80     | 5.02     |  |
| Dec Wk 1   | 8.64              | 10.14 | 17.36   | 2.01     | 10.39            | 11.71 | 12.70   | 0.43     | 14.66         | 16.47 | 12.35     | -1.67    |  |
| Wk 2       | 8.83              | 9.93  | 12.46   | -2.07    | 10.40            | 11.74 | 12.88   | 0.26     | 14.64         | 16.80 | 14.75     | 2.00     |  |
| Wk 3       | 8.91              | 9.93  | 11.45   | 0.00     | 10.43            | 11.77 | 12.85   | 0.26     | 14.68         | 16.88 | 14.99     | 0.48     |  |