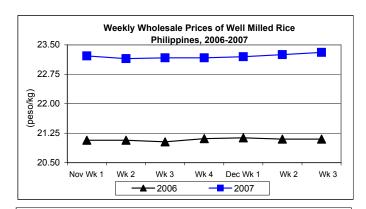

#### C. Wholesale and Retail Prices of Well Milled Rice (WMR)

- ✤ Both wholesale and retail prices indicated increases in this week's level.
  - Wholesale price of P23.31/kg rose by 0.26% from last week's P23.25/kg and by 10.47% from last year's P21.10/kg.

 Retail price at P25.52/kg depicted increments of 0.08% from last week's price and 8.50% relative to the previous year's quotation.

- D. Wholesale and Retail Prices of Regular Milled Rice (RMR)
  - Sustained upward movement was noted in the wholesale price. Retail price strengthened after its three (3) weeks of decreases.
    - Wholesale price at P21.41/kg was higher by 0.28% and 11.45% compared to last week's and last year's prices, respectively.
    - Retail price, which was quoted at P23.15/kg moved up by 0.43% from last week's price and by 9.40% from the preceding year's level.

# Annex 1

| Month/Week | Palay (Dry)<br>Farmgate Prices |       |         |          | Well Milled Rice (WMR) |       |         |          |               |       |           |          |  |
|------------|--------------------------------|-------|---------|----------|------------------------|-------|---------|----------|---------------|-------|-----------|----------|--|
|            |                                |       |         |          | Wholesale Prices       |       |         |          | Retail Prices |       |           |          |  |
|            | 2006                           | 2007  | % Ch    | ange     | 2006                   | 2007  | % Ch    | ange     | 2006          | 2007  | % Ch      | ange     |  |
| (1)        | (2)                            | (3)   | (3)/(2) | (weekly) | (6)                    | (7)   | (7)/(6) | (weekly) | (10)          | (11)  | (11)/(10) | (weekly) |  |
| Nov Wk 1   | 10.14                          | 11.22 | 10.65   | 0.36     | 21.07                  | 23.22 | 10.20   | -0.17    | 23.43         | 25.54 | 9.01      | -0.35    |  |
| Wk 2       | 10.18                          | 11.19 | 9.92    | -0.27    | 21.07                  | 23.15 | 9.87    | -0.30    | 23.44         | 25.48 | 8.70      | -0.23    |  |
| Wk 3       | 10.26                          | 11.13 | 8.48    | -0.54    | 21.03                  | 23.17 | 10.18   | 0.09     | 23.45         | 25.47 | 8.61      | -0.04    |  |
| Wk 4       | 10.33                          | 11.24 | 8.81    | 0.99     | 21.11                  | 23.17 | 9.76    | 0.00     | 23.52         | 25.49 | 8.38      | 0.08     |  |
| Dec Wk 1   | 10.33                          | 11.33 | 9.68    | 0.80     | 21.13                  | 23.20 | 9.80    | 0.13     | 23.51         | 25.50 | 8.46      | 0.04     |  |
| Wk 2       | 10.36                          | 11.35 | 9.56    | 0.18     | 21.10                  | 23.25 | 10.19   | 0.22     | 23.48         | 25.50 | 8.60      | 0.00     |  |
| Wk 3       | 10.42                          | 11.48 | 10.17   | 1.15     | 21.10                  | 23.31 | 10.47   | 0.26     | 23.52         | 25.52 | 8.50      | 0.08     |  |