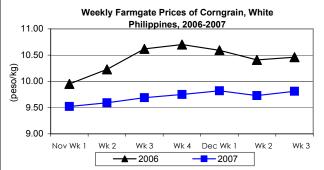

## B. Farmgate Prices of Corngrain, Yellow and White

- Price of yellow corngrain remained unchange. White corngrain price recovered after its last week's decrease.
  - Yellow corngrain price remained unchange at last week's level of P9.93/kg but increased by 11.45% from 2006 report.
  - Price of white corngrain, which closed at P9.81/kg went up by 0.82% from the last week's price but went down by 6.21% relative to last year's record.

| Month/Week | Corngrain, White |                 |         |          |                  |          |         |          |               |          |           |          |
|------------|------------------|-----------------|---------|----------|------------------|----------|---------|----------|---------------|----------|-----------|----------|
|            | Farmgate Prices  |                 |         |          | Wholesale Prices |          |         |          | Retail Prices |          |           |          |
|            | 2006             | 6 2007 % Change |         | 2006     | 2007             | % Change |         | 2006     | 2007          | % Change |           |          |
| (1)        | (2)              | (3)             | (3)/(2) | (weekly) | (6)              | (7)      | (7)/(6) | (weekly) | (10)          | (11)     | (11)/(10) | (weekly) |
| Nov Wk 1   | 9.95             | 9.52            | -4.32   | 0.53     | 12.14            | 11.63    | -4.20   | -0.43    | 16.28         | 14.57    | -10.50    | 0.00     |
| Wk 2       | 10.23            | 9.59            | -6.26   | 0.74     | 12.24            | 11.61    | -5.15   | -0.17    | 16.31         | 14.58    | -10.61    | 0.07     |
| Wk 3       | 10.62            | 9.69            | -8.76   | 1.04     | 11.84            | 11.67    | -1.44   | 0.52     | 16.22         | 14.63    | -9.80     | 0.34     |
| Wk 4       | 10.70            | 9.75            | -8.88   | 0.62     | 11.70            | 11.52    | -1.54   | -1.29    | 16.02         | 14.63    | -8.68     | 0.00     |
| Dec Wk 1   | 10.59            | 9.82            | -7.27   | 0.72     | 11.77            | 11.51    | -2.21   | -0.09    | 15.60         | 14.63    | -6.22     | 0.00     |
| Wk 2       | 10.41            | 9.73            | -6.53   | -0.92    | 11.58            | 11.47    | -0.95   | -0.35    | 15.31         | 14.63    | -4.44     | 0.00     |
| Wk 3       | 10.46            | 9.81            | -6.21   | 0.82     | 11.59            | 11.73    | 1.21    | 2.27     | 14.67         | 14.73    | 0.41      | 0.68     |