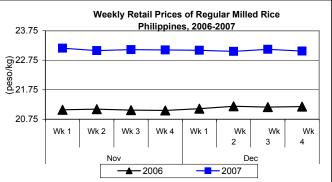

### D. Wholesale and Retail Prices of Regular Milled Rice (RMR)

\* Wholesale price was higher than last week's quotation. Retail price slightly dropped from last week's level.

Wholesale price at P21.45/kg went up by 0.19% from last week's price and by 11.49% over the previous year's report.