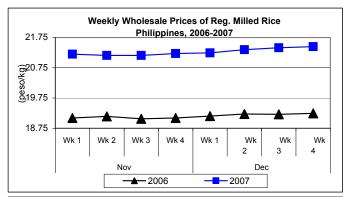

### D. Wholesale and Retail Prices of Regular Milled Rice (RMR)

\* Wholesale price was higher than last week's quotation. Retail price slightly dropped from last week's level.

Wholesale price at P21.45/kg went up by 0.19% from last week's price and by 11.49% over the previous year's report.