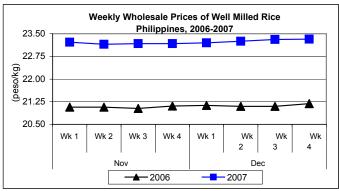

### C. Wholesale and Retail Prices of Well Milled Rice (WMR)

\* Continuous upward movement for wholesale price. Retail price maintained its last week's level.

Wholesale price, which closed at P23.32/kg recorded increments of 0.04% and 10.05% from prices of last week and last year, respectively.

|            | Palay (Dry)     |       |         |          | Well Milled Rice (WMR) |       |         |          |               |       |           |          |  |
|------------|-----------------|-------|---------|----------|------------------------|-------|---------|----------|---------------|-------|-----------|----------|--|
| Month/Week | Farmgate Prices |       |         |          | Wholesale Prices       |       |         |          | Retail Prices |       |           |          |  |
|            | 2006            | 2007  | % Ch    | ange     | 2006                   | 2007  | % Ch    | ange     | 2006          | 2007  | % Ch      | ange     |  |
| (1)        | (2)             | (3)   | (3)/(2) | (weekly) | (6)                    | (7)   | (7)/(6) | (weekly) | (10)          | (11)  | (11)/(10) | (weekly) |  |
| Nov Wk 1   | 10.14           | 11.22 | 10.65   | 0.36     | 21.07                  | 23.22 | 10.20   | -0.17    | 23.43         | 25.54 | 9.01      | -0.35    |  |
| Wk 2       | 10.18           | 11.19 | 9.92    | -0.27    | 21.07                  | 23.15 | 9.87    | -0.30    | 23.44         | 25.48 | 8.70      | -0.23    |  |
| Wk 3       | 10.26           | 11.13 | 8.48    | -0.54    | 21.03                  | 23.17 | 10.18   | 0.09     | 23.45         | 25.47 | 8.61      | -0.04    |  |
| Wk 4       | 10.33           | 11.24 | 8.81    | 0.99     | 21.11                  | 23.17 | 9.76    | 0.00     | 23.52         | 25.49 | 8.38      | 0.08     |  |
| Dec Wk 1   | 10.33           | 11.33 | 9.68    | 0.80     | 21.13                  | 23.20 | 9.80    | 0.13     | 23.51         | 25.50 | 8.46      | 0.04     |  |
| Wk 2       | 10.36           | 11.35 | 9.56    | 0.18     | 21.10                  | 23.25 | 10.19   | 0.22     | 23.48         | 25.50 | 8.60      | 0.00     |  |
| Wk 3       | 10.42           | 11.48 | 10.17   | 1.15     | 21.10                  | 23.31 | 10.47   | 0.26     | 23.52         | 25.52 | 8.50      | 0.08     |  |
| Wk 4       | 10.47           | 11.58 | 10.60   | 0.87     | 21.19                  | 23.32 | 10.05   | 0.04     | 23.57         | 25.52 | 8.27      | 0.00     |  |