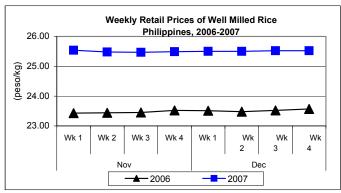

### C. Wholesale and Retail Prices of Well Milled Rice (WMR)

\* Continuous upward movement for wholesale price. Retail price maintained its last week's level.

Wholesale price, which closed at P23.32/kg recorded increments of 0.04% and 10.05% from prices of last week and last year, respectively.

Retail price remained at last week's quotation of P25.52/kg but still indicated an increase of 8.27% from last year's price.