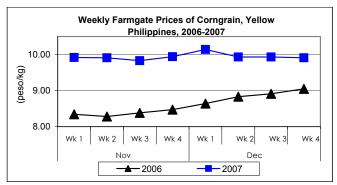

# B. Farmgate Prices of Corngrain, Yellow and White

- \* Yellow corngrain price dropped. In contrast, price of white corngrain continuously increased.
  - Price of yellow corngrain, which averaged at P9.91/kg, was down from last week's price by 0.20%, but was up by 9.50% compared to last year's report.
  - At P9.91/kg, white corngrain price increased by 1.02% relative to the previous week's quotation, but indicated a decrease of 5.98% from the 2006 record.

|            | Corngrain, Yellow |       |            |          |                  |       |          |          |               |       |           |          |
|------------|-------------------|-------|------------|----------|------------------|-------|----------|----------|---------------|-------|-----------|----------|
| Month/Week | Farmgate Prices   |       |            |          | Wholesale Prices |       |          |          | Retail Prices |       |           |          |
|            | 2006 200          |       | 2007 % Cha |          | 2006             | 2007  | % Change |          | 2006          | 2007  | % Change  |          |
| (1)        | (2)               | (3)   | (3)/(2)    | (weekly) | (6)              | (7)   | (7)/(6)  | (weekly) | (10)          | (11)  | (11)/(10) | (weekly) |
| Nov Wk 1   | 8.34              | 9.92  | 18.94      | -0.10    | 10.35            | 11.50 | 11.11    | 1.23     | 14.60         | 15.84 | 9.32      | -2.15    |
| Wk 2       | 8.28              | 9.91  | 19.69      | -0.10    | 10.10            | 11.53 | 14.16    | 0.26     | 14.72         | 16.21 | 10.12     | 2.34     |
| Wk 3       | 8.38              | 9.83  | 17.30      | -0.81    | 10.31            | 11.62 | 12.71    | 0.78     | 14.75         | 15.81 | 7.19      | -2.47    |
| Wk 4       | 8.47              | 9.94  | 17.36      | 1.12     | 10.23            | 11.66 | 13.98    | 0.34     | 14.59         | 16.66 | 14.19     | 5.38     |
| Dec Wk 1   | 8.64              | 10.14 | 17.36      | 2.01     | 10.39            | 11.71 | 12.70    | 0.43     | 14.66         | 16.36 | 11.60     | -1.80    |
| Wk 2       | 8.83              | 9.93  | 12.46      | -2.07    | 10.40            | 11.74 | 12.88    | 0.26     | 14.64         | 16.72 | 14.21     | 2.20     |
| Wk 3       | 8.91              | 9.93  | 11.45      | 0.00     | 10.43            | 11.77 | 12.85    | 0.26     | 14.68         | 16.80 | 14.44     | 0.48     |
| Wk 4       | 9.05              | 9.91  | 9.50       | -0.20    | 10.58            | 11.76 | 11.15    | -0.08    | 14.68         | 16.80 | 14.44     | 0.00     |