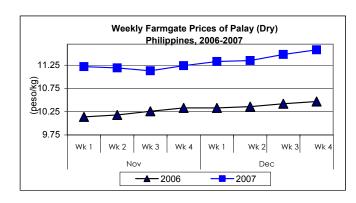

#### A. Farmgate Price of Palay

- \* Sustained upward movement in the price of palay at the farmgate.
  - Average price of P11.58/kg moved up by 0.87% from last week's level and by 10.60% relative to price of the previous year.

|            | Palay (Dry)     |       |         |          | Well Milled Rice (WMR) |       |         |          |               |       |           |          |  |
|------------|-----------------|-------|---------|----------|------------------------|-------|---------|----------|---------------|-------|-----------|----------|--|
| Month/Week | Farmgate Prices |       |         |          | Wholesale Prices       |       |         |          | Retail Prices |       |           |          |  |
|            | 2006            | 2007  | % Ch    | ange     | 2006                   | 2007  | % Ch    | ange     | 2006          | 2007  | % Ch      | ange     |  |
| (1)        | (2)             | (3)   | (3)/(2) | (weekly) | (6)                    | (7)   | (7)/(6) | (weekly) | (10)          | (11)  | (11)/(10) | (weekly) |  |
| Nov Wk 1   | 10.14           | 11.22 | 10.65   | 0.36     | 21.07                  | 23.22 | 10.20   | -0.17    | 23.43         | 25.54 | 9.01      | -0.35    |  |
| Wk 2       | 10.18           | 11.19 | 9.92    | -0.27    | 21.07                  | 23.15 | 9.87    | -0.30    | 23.44         | 25.48 | 8.70      | -0.23    |  |
| Wk 3       | 10.26           | 11.13 | 8.48    | -0.54    | 21.03                  | 23.17 | 10.18   | 0.09     | 23.45         | 25.47 | 8.61      | -0.04    |  |
| Wk 4       | 10.33           | 11.24 | 8.81    | 0.99     | 21.11                  | 23.17 | 9.76    | 0.00     | 23.52         | 25.49 | 8.38      | 0.08     |  |
| Dec Wk 1   | 10.33           | 11.33 | 9.68    | 0.80     | 21.13                  | 23.20 | 9.80    | 0.13     | 23.51         | 25.50 | 8.46      | 0.04     |  |
| Wk 2       | 10.36           | 11.35 | 9.56    | 0.18     | 21.10                  | 23.25 | 10.19   | 0.22     | 23.48         | 25.50 | 8.60      | 0.00     |  |
| Wk 3       | 10.42           | 11.48 | 10.17   | 1.15     | 21.10                  | 23.31 | 10.47   | 0.26     | 23.52         | 25.52 | 8.50      | 0.08     |  |
| Wk 4       | 10.47           | 11.58 | 10.60   | 0.87     | 21.19                  | 23.32 | 10.05   | 0.04     | 23.57         | 25.52 | 8.27      | 0.00     |  |