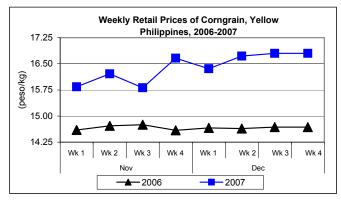

## E. Wholesale and Retail Prices of Corngrain, Yellow

\* Wholesale price slightly weakened after continuous weeks of increases. Retail price remained unchanged.

Wholesale price at P11.76/kg was lower by 0.08% from last week's price but higher by 11.15% relative to last year's record.

Retail price at P16.80/kg remained unchanged over last week but went up by 14.44% from last year's price.