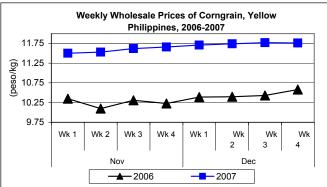

## E. Wholesale and Retail Prices of Corngrain, Yellow

\* Wholesale price slightly weakened after continuous weeks of increases. Retail price remained unchanged.

Wholesale price at P11.76/kg was lower by 0.08% from last week's price but higher by 11.15% relative to last year's record.