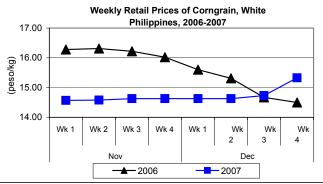

## F. Wholesale and Retail Prices of Corngrain, White

\* Price at wholesale dropped while retail price sustained last week's movement at relatively higher rate.

 Wholesale price closed at P11.59/kg and recorded decreases of 1.19% and 0.26% from prices of last week and previous year, respectively.

 Retail price at P15.33/kg was higher by 4.07% from last week's price and by 5.72% from last year's quotation.

Annex 1

Comparative Weekly Farmgate, Wholesale and Retail Prices of Palay, Rice and Corn, Philippines