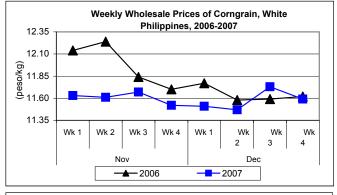

## F. Wholesale and Retail Prices of Corngrain, White

\* Price at wholesale dropped while retail price sustained last week's movement at relatively higher rate.

 Wholesale price closed at P11.59/kg and recorded decreases of 1.19% and 0.26% from prices of last week and previous year, respectively.