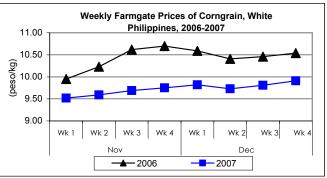

# B. Farmgate Prices of Corngrain, Yellow and White

- \* Yellow corngrain price dropped. In contrast, price of white corngrain continuously increased.
  - Price of yellow corngrain, which averaged at P9.91/kg, was down from last week's price by 0.20%, but was up by 9.50% compared to last year's report.
  - At P9.91/kg, white corngrain price increased by 1.02% relative to the previous week's quotation, but indicated a decrease of 5.98% from the 2006 record.

| Month/Week | Corngrain, White |      |         |          |                  |       |         |          |               |       |           |          |
|------------|------------------|------|---------|----------|------------------|-------|---------|----------|---------------|-------|-----------|----------|
|            | Farmgate Prices  |      |         |          | Wholesale Prices |       |         |          | Retail Prices |       |           |          |
|            | 2006             | 2007 | % Ch    | ange     | 2006             | 2007  | % Ch    | nange    | 2006          | 2007  | % Ch      | ange     |
| (1)        | (2)              | (3)  | (3)/(2) | (weekly) | (6)              | (7)   | (7)/(6) | (weekly) | (10)          | (11)  | (11)/(10) | (weekly) |
| Nov Wk 1   | 9.95             | 9.52 | -4.32   | 0.53     | 12.14            | 11.63 | -4.20   | -0.43    | 16.28         | 14.57 | -10.50    | 0.00     |
| Wk 2       | 10.23            | 9.59 | -6.26   | 0.74     | 12.24            | 11.61 | -5.15   | -0.17    | 16.31         | 14.58 | -10.61    | 0.07     |
| Wk 3       | 10.62            | 9.69 | -8.76   | 1.04     | 11.84            | 11.67 | -1.44   | 0.52     | 16.22         | 14.63 | -9.80     | 0.34     |
| Wk 4       | 10.70            | 9.75 | -8.88   | 0.62     | 11.70            | 11.52 | -1.54   | -1.29    | 16.02         | 14.63 | -8.68     | 0.00     |
| Dec Wk 1   | 10.59            | 9.82 | -7.27   | 0.72     | 11.77            | 11.51 | -2.21   | -0.09    | 15.60         | 14.63 | -6.22     | 0.00     |
| Wk 2       | 10.41            | 9.73 | -6.53   | -0.92    | 11.58            | 11.47 | -0.95   | -0.35    | 15.31         | 14.63 | -4.44     | 0.00     |
| Wk 3       | 10.46            | 9.81 | -6.21   | 0.82     | 11.59            | 11.73 | 1.21    | 2.27     | 14.67         | 14.73 | 0.41      | 0.68     |
| Wk 4       | 10.54            | 9.91 | -5.98   | 1.02     | 11.62            | 11.59 | -0.26   | -1.19    | 14.50         | 15.33 | 5.72      | 4.07     |