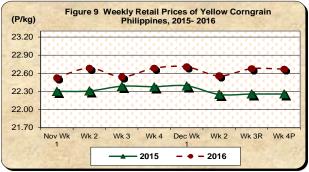

### ★ Wholesale and retail prices continue to register negative rates

- The average wholesale price of yellow corngrain at P16.95/kg posted respective price decreases of 0.06 percent and 0.24 percent from a week ago and last year's levels (Table 2).
- The average retail price of yellow corngrain at P22.67/kg was likewise cheaper by 0.03 percent from previous week's level. On the other hand, a growth of 1.85 percent from last year's level was registered (Table 2).

Table 2 Weekly Farmgate, Wholesale and Retail Prices of Corn in the Philippines (First Week of November 2016 to Fourth Week of December 2016)

(Prices per Kilogram)

|                   | Corngrain, Yellow |       |          |        |       |          |           |        |               |          |        |        |  |
|-------------------|-------------------|-------|----------|--------|-------|----------|-----------|--------|---------------|----------|--------|--------|--|
|                   | Farmgate Prices   |       |          |        |       | Wholesa  | le Prices |        | Retail Prices |          |        |        |  |
| Month/Week        | 2016              | 2015  | % Change | 2016   | 2015  | % Change |           | 2016   | 2015          | % Change |        |        |  |
|                   |                   | 2013  | Annual   | Weekly | 2010  | 2013     | Annual    | Weekly | 2010          | 2013     | Annual | Weekly |  |
|                   | (1)               | (2)   | (3)      | (4)    | (5)   | (6)      | (7)       | (8)    | (9)           | (10)     | (11)   | (12)   |  |
| Nov Wk 1          | 10.83             | 11.56 | -6.32    | 1.25   | 17.81 | 16.95    | 5.05      | 5.20   | 22.53         | 22.30    | 1.02   | -1.25  |  |
| Wk 2              | 10.95             | 11.51 | -4.88    | 1.13   | 17.53 | 16.98    | 3.23      | -1.58  | 22.69         | 22.31    | 1.70   | 0.70   |  |
| Wk3               | 10.81             | 11.48 | -5.84    | -1.23  | 17.03 | 17.08    | -0.30     | -2.85  | 22.54         | 22.39    | 0.70   | -0.63  |  |
| Wk 4              | 10.87             | 11.40 | -4.64    | 0.49   | 17.02 | 17.03    | -0.04     | -0.06  | 22.69         | 22.38    | 1.37   | 0.63   |  |
| Dec Wk 1          | 10.93             | 11.43 | -4.39    | 0.58   | 17.05 | 17.05    | 0.03      | 0.18   | 22.71         | 22.39    | 1.40   | 0.09   |  |
| Wk 2              | 10.95             | 11.37 | -3.67    | 0.22   | 17.06 | 17.05    | 0.09      | 0.06   | 22.56         | 22.25    | 1.38   | -0.66  |  |
| Wk 3 <sup>R</sup> | 10.98             | 11.43 | -3.92    | 0.24   | 16.96 | 17.05    | -0.50     | -0.59  | 22.68         | 22.26    | 1.89   | 0.53   |  |
| Wk 4 <sup>P</sup> | 10.85             | 11.50 | -5.71    | -1.24  | 16.95 | 16.99    | -0.24     | -0.06  | 22.67         | 22.26    | 1.85   | -0.03  |  |