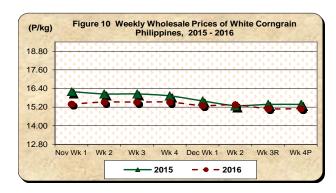

## ★ Both wholesale and retail trades of white corngrain retains their last week's price tags

- The average wholesale price of white corngrain maintained its last week's level of P15.10/kg. Relative to its previous year's level, it went down by 1.79 percent (Table 2).
- The average retail price of white corngrain during the week **remained** at P25.77/kg. However, its price **accelerated** by 15.96 percent compared to a year ago level of P22.22/kg (*Table 2*).

Table 2- (Concluded)

|                   | Corngrain, White |       |        |        |       |         |           |        |               |       |          |        |
|-------------------|------------------|-------|--------|--------|-------|---------|-----------|--------|---------------|-------|----------|--------|
|                   | Farmgate Prices  |       |        |        |       | Wholesa | le Prices |        | Retail Prices |       |          |        |
| Month/Week        | 2016             | 2015  | % Ch   | ange   | 2016  | 2015    | % Change  |        | 2016          | 2015  | % Change |        |
|                   | 2010             | 2013  | Annual | Weekly | 2010  | 2013    | Annual    | Weekly | 2010          | 2013  | Annual   | Weekly |
|                   | (13)             | (14)  | (15)   | (16)   | (17)  | (18)    | (19)      | (20)   | (21)          | (22)  | (23)     | (24)   |
| Nov Wk 1          | 10.88            | 12.80 | -15.00 | -1.40  | 15.40 | 16.20   | -4.94     | 0.00   | 25.02         | 22.56 | 10.89    | 0.00   |
| Wk 2              | 10.82            | 12.77 | -15.33 | -0.60  | 15.53 | 16.05   | -3.27     | 0.81   | 25.93         | 22.52 | 15.16    | 3.66   |
| Wk3               | 10.90            | 12.44 | -12.32 | 0.81   | 15.53 | 16.05   | -3.27     | 0.00   | 25.93         | 22.52 | 15.16    | 0.00   |
| Wk 4              | 10.84            | 12.29 | -11.79 | -0.54  | 15.53 | 15.93   | -2.51     | 0.00   | 25.93         | 22.42 | 15.67    | 0.00   |
| Dec Wk 1          | 10.73            | 12.19 | -12.00 | -1.05  | 15.30 | 15.60   | -1.92     | -1.45  | 25.93         | 22.16 | 17.03    | 0.00   |
| Wk 2              | 10.59            | 11.99 | -11.69 | -1.35  | 15.35 | 15.30   | 0.33      | 0.33   | 25.77         | 22.16 | 16.28    | -0.64  |
| Wk 3 <sup>R</sup> | 10.47            | 11.98 | -12.56 | -1.07  | 15.10 | 15.38   | -1.79     | -1.63  | 25.77         | 22.22 | 15.96    | 0.00   |
| Wk 4 <sup>P</sup> | 10.42            | 11.97 | -12.95 | -0.49  | 15.10 | 15.38   | -1.79     | 0.00   | 25.77         | 22.22 | 15.96    | 0.00   |