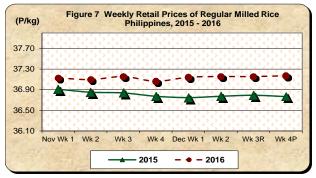

## D. Wholesale and Retail Prices of Regular Milled Rice (RMR)

# ★ Both wholesale and retail trades of regular milled rice post higher prices

- The average wholesale price of regular milled rice during the week went up by 0.16 percent from last week's level. This week's quotation of P34.42/kg was also higher than last year's level by 1.23 percent (Table 1).
- Quoted at P37.17/kg, the retail price of regular milled rice registered 0.04 percent uptick from previous week's level of P37.16/kg. Compared to its last year's quotation, it inched up by 1.10 percent (Table 1).

Table 1- (Concluded)

|                   | Regular Milled Rice (RMR) |         |           |        |               |       |          |        |  |  |  |
|-------------------|---------------------------|---------|-----------|--------|---------------|-------|----------|--------|--|--|--|
|                   |                           | Wholesa | le Prices |        | Retail Prices |       |          |        |  |  |  |
| Month/Week        | 2016                      | 2015    | % Ch      | nange  | 2016          | 2015  | % Change |        |  |  |  |
|                   | 2010                      | 2013    | Annual    | Weekly | 2010          | 2013  | Annual   | Weekly |  |  |  |
|                   | (13)                      | (14)    | (15)      | (16)   | (17)          | (18)  | (19)     | (20)   |  |  |  |
| Nov Wk 1          | 34.30                     | 34.01   | 0.86      | 0.18   | 37.13         | 36.91 | 0.60     | 0.02   |  |  |  |
| Wk 2              | 34.36                     | 33.94   | 1.24      | 0.19   | 37.10         | 36.85 | 0.67     | -0.09  |  |  |  |
| Wk3               | 34.38                     | 33.96   | 1.25      | 0.05   | 37.16         | 36.84 | 0.86     | 0.16   |  |  |  |
| Wk 4              | 34.32                     | 33.96   | 1.08      | -0.17  | 37.06         | 36.77 | 0.79     | -0.25  |  |  |  |
| Dec Wk 1          | 34.43                     | 33.98   | 1.34      | 0.31   | 37.14         | 36.75 | 1.08     | 0.21   |  |  |  |
| Wk 2              | 34.38                     | 33.99   | 1.15      | -0.13  | 37.16         | 36.77 | 1.04     | 0.04   |  |  |  |
| Wk 3 <sup>R</sup> | 34.37                     | 34.01   | 1.04      | -0.06  | 37.16         | 36.79 | 0.99     | 0.00   |  |  |  |
| Wk 4 <sup>P</sup> | 34.42                     | 34.00   | 1.23      | 0.16   | 37.17         | 36.77 | 1.10     | 0.04   |  |  |  |