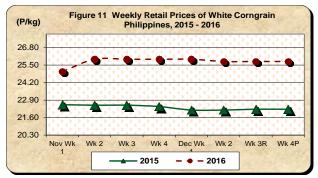

## ★ Both wholesale and retail trades of white corngrain retains their last week's price tags

- The average wholesale price of white corngrain maintained its last week's level of P15.10/kg. Relative to its previous year's level, it went down by 1.79 percent (Table 2).
- The average retail price of white corngrain during the week **remained** at P25.77/kg. However, its price **accelerated** by 15.96 percent compared to a year ago level of P22.22/kg (*Table 2*).

Table 2- (Concluded)

|                   | Corngrain, White |       |        |        |       |         |           |        |               |       |          |        |
|-------------------|------------------|-------|--------|--------|-------|---------|-----------|--------|---------------|-------|----------|--------|
|                   | Farmgate Prices  |       |        |        |       | Wholesa | le Prices |        | Retail Prices |       |          |        |
| Month/Week        | 2016             | 2015  | % Ch   | ange   | 2016  | 2015    | % Change  |        | 2016          | 2015  | % Change |        |
|                   | 2010             | 2013  | Annual | Weekly | 2010  | 2013    | Annual    | Weekly | 2010          | 2013  | Annual   | Weekly |
|                   | (13)             | (14)  | (15)   | (16)   | (17)  | (18)    | (19)      | (20)   | (21)          | (22)  | (23)     | (24)   |
| Nov Wk 1          | 10.88            | 12.80 | -15.00 | -1.40  | 15.40 | 16.20   | -4.94     | 0.00   | 25.02         | 22.56 | 10.89    | 0.00   |
| Wk 2              | 10.82            | 12.77 | -15.33 | -0.60  | 15.53 | 16.05   | -3.27     | 0.81   | 25.93         | 22.52 | 15.16    | 3.66   |
| Wk3               | 10.90            | 12.44 | -12.32 | 0.81   | 15.53 | 16.05   | -3.27     | 0.00   | 25.93         | 22.52 | 15.16    | 0.00   |
| Wk 4              | 10.84            | 12.29 | -11.79 | -0.54  | 15.53 | 15.93   | -2.51     | 0.00   | 25.93         | 22.42 | 15.67    | 0.00   |
| Dec Wk 1          | 10.73            | 12.19 | -12.00 | -1.05  | 15.30 | 15.60   | -1.92     | -1.45  | 25.93         | 22.16 | 17.03    | 0.00   |
| Wk 2              | 10.59            | 11.99 | -11.69 | -1.35  | 15.35 | 15.30   | 0.33      | 0.33   | 25.77         | 22.16 | 16.28    | -0.64  |
| Wk 3 <sup>R</sup> | 10.47            | 11.98 | -12.56 | -1.07  | 15.10 | 15.38   | -1.79     | -1.63  | 25.77         | 22.22 | 15.96    | 0.00   |
| Wk 4 <sup>P</sup> | 10.42            | 11.97 | -12.95 | -0.49  | 15.10 | 15.38   | -1.79     | 0.00   | 25.77         | 22.22 | 15.96    | 0.00   |