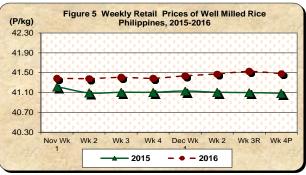

#### C. Wholesale and Retail Prices of Well Milled Rice (WMR)

# \* Wholesale price of well milled rice is still on the uptrend while that of retail price drops this week

- A price increase of 0.11 percent from last week's level was recorded for wholesale price of well milled rice. Its price this week at P38.24/kg rose from last year's price level by 1.22 percent (Table 1).
- At the retail trade, the average price of well milled rice at P41.48/kg posted a decrease of 0.11 percent from P41.53/kg last week. Meanwhile, a mark-up of 0.96 percent from last year's price was noted (Table 1).

Table 1 Weekly Farmgate, Wholesale and Retail Prices of Palay and Rice in the Philippines (First Week of November 2016 to Fourth Week of December 2016)

(Prices per Kilogram)

| Month/Week        | Palay (Dry)     |       |        |        | Well Milled Rice (WMR) |         |           |        |               |       |          |        |  |
|-------------------|-----------------|-------|--------|--------|------------------------|---------|-----------|--------|---------------|-------|----------|--------|--|
|                   | Farmgate Prices |       |        |        |                        | Wholesa | le Prices |        | Retail Prices |       |          |        |  |
|                   | 2016 201        | 2015  | % Ch   | ange   | 2016                   | 2015    | % Change  |        | 2016          | 2015  | % Change |        |  |
|                   |                 | 2013  | Annual | Weekly |                        |         | Annual    | Weekly | 2010          | 2013  | Annual   | Weekly |  |
|                   | (1)             | (2)   | (3)    | (4)    | (5)                    | (6)     | (7)       | (8)    | (9)           | (10)  | (11)     | (12)   |  |
| Nov Wk 1          | 17.18           | 17.35 | -0.97  | 0.44   | 37.97                  | 37.75   | 0.58      | 0.05   | 41.39         | 41.22 | 0.41     | 0.09   |  |
| Wk 2              | 17.23           | 17.40 | -0.96  | 0.30   | 38.14                  | 37.69   | 1.20      | 0.45   | 41.38         | 41.09 | 0.70     | -0.02  |  |
| Wk3               | 17.32           | 17.40 | -0.43  | 0.53   | 38.08                  | 37.71   | 0.99      | -0.15  | 41.41         | 41.11 | 0.73     | 0.06   |  |
| Wk 4              | 17.37           | 17.49 | -0.72  | 0.26   | 38.03                  | 37.71   | 0.84      | -0.15  | 41.39         | 41.11 | 0.68     | -0.05  |  |
| Dec Wk 1          | 17.61           | 17.53 | 0.45   | 1.40   | 38.13                  | 37.79   | 0.91      | 0.29   | 41.44         | 41.13 | 0.74     | 0.12   |  |
| Wk 2              | 17.78           | 17.54 | 1.40   | 0.96   | 38.18                  | 37.80   | 1.01      | 0.13   | 41.48         | 41.11 | 0.90     | 0.09   |  |
| Wk 3 <sup>R</sup> | 17.84           | 17.52 | 1.81   | 0.33   | 38.20                  | 37.80   | 1.05      | 0.04   | 41.53         | 41.10 | 1.03     | 0.12   |  |
| Wk 4 <sup>P</sup> | 17.85           | 17.52 | 1.88   | 0.07   | 38.24                  | 37.78   | 1.22      | 0.11   | 41.48         | 41.09 | 0.96     | -0.11  |  |