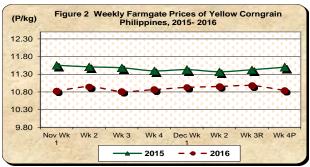

## **B. Farmgate Prices of Yellow and White Corngrains**

- **★** Price decreases are observed for both yellow and white corngrains during the week
  - The average price of yellow corngrain this week was registered at P10.85/kg. It posted respective declines of 1.24 percent and 5.71 percent from last week's and last year's quotations (Table 2).
  - The average price of white corngrain at P10.42/kg recorded price **cuts** of 0.49 percent from previous week's level of P10.47/kg and 12.95 percent from last year's price of P11.97/kg (*Table 2*).