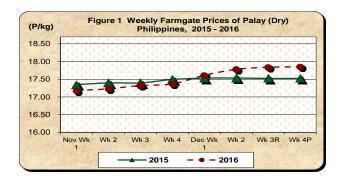

#### A. Farmgate Prices of Palay

- Palay remains traded at higher farmgate price
  - The average farmgate price of palay at P17.85/kg gained by 0.07 percent from a week ago level and by 1.88 percent from the price of the same period last year (Table 1).