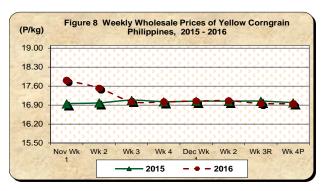

#### E. Wholesale and Retail Prices of Corngrain, Yellow

### ★ Wholesale and retail prices continue to register negative rates

- The average wholesale price of yellow corngrain at P16.95/kg posted respective price decreases of 0.06 percent and 0.24 percent from a week ago and last year's levels (Table 2).
- The average retail price of yellow corngrain at P22.67/kg was likewise cheaper by 0.03 percent from previous week's level. On the other hand, a growth of 1.85 percent from last year's level was registered (Table 2).

Table 2 Weekly Farmgate, Wholesale and Retail Prices of Corn in the Philippines (First Week of November 2016 to Fourth Week of December 2016)

(Prices per Kilogram)

|                   | Corngrain, Yellow |       |          |        |       |          |           |        |               |          |        |        |  |
|-------------------|-------------------|-------|----------|--------|-------|----------|-----------|--------|---------------|----------|--------|--------|--|
|                   | Farmgate Prices   |       |          |        |       | Wholesa  | le Prices |        | Retail Prices |          |        |        |  |
| Month/Week        | 2016              | 2015  | % Change | 2016   | 2015  | % Change |           | 2016   | 2015          | % Change |        |        |  |
|                   |                   | 2013  | Annual   | Weekly | 2010  | 2013     | Annual    | Weekly | 2010          | 2013     | Annual | Weekly |  |
|                   | (1)               | (2)   | (3)      | (4)    | (5)   | (6)      | (7)       | (8)    | (9)           | (10)     | (11)   | (12)   |  |
| Nov Wk 1          | 10.83             | 11.56 | -6.32    | 1.25   | 17.81 | 16.95    | 5.05      | 5.20   | 22.53         | 22.30    | 1.02   | -1.25  |  |
| Wk 2              | 10.95             | 11.51 | -4.88    | 1.13   | 17.53 | 16.98    | 3.23      | -1.58  | 22.69         | 22.31    | 1.70   | 0.70   |  |
| Wk3               | 10.81             | 11.48 | -5.84    | -1.23  | 17.03 | 17.08    | -0.30     | -2.85  | 22.54         | 22.39    | 0.70   | -0.63  |  |
| Wk 4              | 10.87             | 11.40 | -4.64    | 0.49   | 17.02 | 17.03    | -0.04     | -0.06  | 22.69         | 22.38    | 1.37   | 0.63   |  |
| Dec Wk 1          | 10.93             | 11.43 | -4.39    | 0.58   | 17.05 | 17.05    | 0.03      | 0.18   | 22.71         | 22.39    | 1.40   | 0.09   |  |
| Wk 2              | 10.95             | 11.37 | -3.67    | 0.22   | 17.06 | 17.05    | 0.09      | 0.06   | 22.56         | 22.25    | 1.38   | -0.66  |  |
| Wk 3 <sup>R</sup> | 10.98             | 11.43 | -3.92    | 0.24   | 16.96 | 17.05    | -0.50     | -0.59  | 22.68         | 22.26    | 1.89   | 0.53   |  |
| Wk 4 <sup>P</sup> | 10.85             | 11.50 | -5.71    | -1.24  | 16.95 | 16.99    | -0.24     | -0.06  | 22.67         | 22.26    | 1.85   | -0.03  |  |