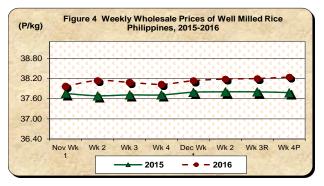

# \* Wholesale price of well milled rice is still on the uptrend while that of retail price drops this week

- A price increase of 0.11 percent from last week's level was recorded for wholesale price of well milled rice. Its price this week at P38.24/kg rose from last year's price level by 1.22 percent (Table 1).
- At the retail trade, the average price of well milled rice at P41.48/kg posted a decrease of 0.11 percent from P41.53/kg last week. Meanwhile, a mark-up of 0.96 percent from last year's price was noted (Table 1).