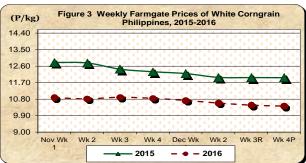

## **B. Farmgate Prices of Yellow and White Corngrains**

- **★** Price decreases are observed for both yellow and white corngrains during the week
  - The average price of yellow corngrain this week was registered at P10.85/kg. It posted respective declines of 1.24 percent and 5.71 percent from last week's and last year's quotations (Table 2).
  - The average price of white corngrain at P10.42/kg recorded price **cuts** of 0.49 percent from previous week's level of P10.47/kg and 12.95 percent from last year's price of P11.97/kg (*Table 2*).