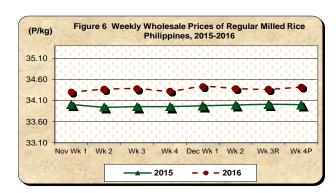

## D. Wholesale and Retail Prices of Regular Milled Rice (RMR)

# ★ Both wholesale and retail trades of regular milled rice post higher prices

- The average wholesale price of regular milled rice during the week went up by 0.16 percent from last week's level. This week's quotation of P34.42/kg was also higher than last year's level by 1.23 percent (Table 1).
- Quoted at P37.17/kg, the retail price of regular milled rice registered 0.04 percent uptick from previous week's level of P37.16/kg. Compared to its last year's quotation, it inched up by 1.10 percent (Table 1).

Table 1- (Concluded)

|                   | Regular Milled Rice (RMR) |         |           |        |               |       |          |        |  |  |  |
|-------------------|---------------------------|---------|-----------|--------|---------------|-------|----------|--------|--|--|--|
|                   |                           | Wholesa | le Prices |        | Retail Prices |       |          |        |  |  |  |
| Month/Week        | 2016                      | 2015    | % Ch      | nange  | 2016          | 2015  | % Change |        |  |  |  |
|                   | 2010                      | 2013    | Annual    | Weekly | 2010          | 2013  | Annual   | Weekly |  |  |  |
|                   | (13)                      | (14)    | (15)      | (16)   | (17)          | (18)  | (19)     | (20)   |  |  |  |
| Nov Wk 1          | 34.30                     | 34.01   | 0.86      | 0.18   | 37.13         | 36.91 | 0.60     | 0.02   |  |  |  |
| Wk 2              | 34.36                     | 33.94   | 1.24      | 0.19   | 37.10         | 36.85 | 0.67     | -0.09  |  |  |  |
| Wk3               | 34.38                     | 33.96   | 1.25      | 0.05   | 37.16         | 36.84 | 0.86     | 0.16   |  |  |  |
| Wk 4              | 34.32                     | 33.96   | 1.08      | -0.17  | 37.06         | 36.77 | 0.79     | -0.25  |  |  |  |
| Dec Wk 1          | 34.43                     | 33.98   | 1.34      | 0.31   | 37.14         | 36.75 | 1.08     | 0.21   |  |  |  |
| Wk 2              | 34.38                     | 33.99   | 1.15      | -0.13  | 37.16         | 36.77 | 1.04     | 0.04   |  |  |  |
| Wk 3 <sup>R</sup> | 34.37                     | 34.01   | 1.04      | -0.06  | 37.16         | 36.79 | 0.99     | 0.00   |  |  |  |
| Wk 4 <sup>P</sup> | 34.42                     | 34.00   | 1.23      | 0.16   | 37.17         | 36.77 | 1.10     | 0.04   |  |  |  |