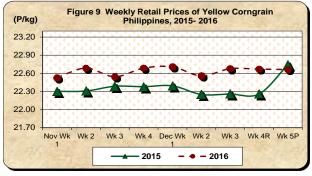

#### E. Wholesale and Retail Prices of Corngrain, Yellow

## **★** Wholesale price posts increment while that of retail price continues to move downward

- At the wholesale trade, the average price this week of yellow corngrain at P16.99/kg registered a 0.65 percent increase from previous week's level. On the other hand, it recorded a 0.88 percent decrease from last year's price of P17.14/kg (Table 2).
- The average retail price of yellow corngrain at P22.66/kg fell by 0.03 percent from last week's quotation. Likewise, its price went down by 0.34 percent relative to its a year ago level of P22.74/kg (Table 2).