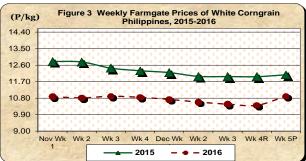

# **B. Farmgate Prices of Yellow and White Corngrains**

- \* Both yellow and white corngrains recover from last week's declines
  - Yellow corngrain's average price of P11.09/kg posted a growth of 2.44 percent from previous week's level of P10.83/kg. On the contrary, a price cut of 4.11 percent from last year's quotation of P11.57/kg was recorded (Table 2).
  - The average price of white corngrain at P10.90/kg gained by 4.77 percent from last week's level. On the other hand, its price was 9.69 percent lower compared to its last year's price of P12.07/kg (Table 2).

Table 2- (Concluded)

| Month/Week        | Corngrain, White |                 |        |          |       |         |           |        |               |       |          |        |  |
|-------------------|------------------|-----------------|--------|----------|-------|---------|-----------|--------|---------------|-------|----------|--------|--|
|                   |                  | Farmgate Prices |        |          |       | Wholesa | le Prices |        | Retail Prices |       |          |        |  |
|                   | 2016             | 2015            | % Cr   | % Change | 2016  | 2015    | % Change  |        | 2016          | 2015  | % Change |        |  |
|                   |                  | 2013            | Annual | Weekly   | 2010  |         | Annual    | Weekly | 2010          | 2013  | Annual   | Weekly |  |
|                   | (13)             | (14)            | (15)   | (16)     | (17)  | (18)    | (19)      | (20)   | (21)          | (22)  | (23)     | (24)   |  |
| Nov Wk 1          | 10.88            | 12.80           | -15.00 | -1.40    | 15.40 | 16.20   | -4.94     | 0.00   | 25.02         | 22.56 | 10.89    | 0.00   |  |
| Wk 2              | 10.82            | 12.77           | -15.33 | -0.60    | 15.53 | 16.05   | -3.27     | 0.81   | 25.93         | 22.52 | 15.16    | 3.66   |  |
| Wk3               | 10.90            | 12.44           | -12.32 | 0.81     | 15.53 | 16.05   | -3.27     | 0.00   | 25.93         | 22.52 | 15.16    | 0.00   |  |
| Wk 4              | 10.84            | 12.29           | -11.79 | -0.54    | 15.53 | 15.93   | -2.51     | 0.00   | 25.93         | 22.42 | 15.67    | 0.00   |  |
| Dec Wk 1          | 10.73            | 12.19           | -12.00 | -1.05    | 15.30 | 15.60   | -1.92     | -1.45  | 25.93         | 22.16 | 17.03    | 0.00   |  |
| Wk2               | 10.59            | 11.99           | -11.69 | -1.35    | 15.35 | 15.30   | 0.33      | 0.33   | 25.77         | 22.16 | 16.28    | -0.64  |  |
| Wk3               | 10.47            | 11.98           | -12.56 | -1.07    | 15.10 | 15.38   | -1.79     | -1.63  | 25.77         | 22.22 | 15.96    | 0.00   |  |
| Wk 4 <sup>R</sup> | 10.41            | 11.97           | -13.07 | -0.63    | 14.98 | 15.38   | -2.60     | -0.83  | 25.77         | 22.22 | 15.96    | 0.00   |  |
| Wk 5 <sup>P</sup> | 10.90            | 12.07           | -9.69  | 4.77     | 14.98 | 15.83   | -5.42     | 0.00   | 25.77         | 24.03 | 7.25     | 0.00   |  |