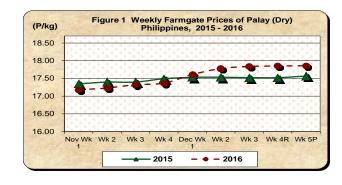

#### A. Farmgate Prices of Palay

- **★** Continuous price increases are observed for palay at the farmgate
  - The average farmgate price of palay at P17.86/kg went up by 0.04 percent from a week ago level and by 1.67 percent from the previous year's quotation (Table 1).

Table 1 Weekly Farmgate, Wholesale and Retail Prices of Palay and Rice in the Philippines (First Week of November 2016 to Fifth Week of December 2016)

(Prices per Kilogram)

| Month/Week        | Palay (Dry)<br>Farmgate Prices |       |        |        | Well Milled Rice (WMR) |         |           |        |               |       |          |        |  |  |
|-------------------|--------------------------------|-------|--------|--------|------------------------|---------|-----------|--------|---------------|-------|----------|--------|--|--|
|                   |                                |       |        |        |                        | Wholesa | le Prices |        | Retail Prices |       |          |        |  |  |
|                   | 2016                           | 2015  | % Ch   | nange  | 2016                   | 2015    | % Change  |        | 2016          | 2015  | % Change |        |  |  |
|                   | 2010                           | 2013  | Annual | Weekly | 2010                   |         | Annual    | Weekly | 2010          | 2013  | Annual   | Weekly |  |  |
|                   | (1)                            | (2)   | (3)    | (4)    | (5)                    | (6)     | (7)       | (8)    | (9)           | (10)  | (11)     | (12)   |  |  |
| Nov Wk 1          | 17.18                          | 17.35 | -0.97  | 0.44   | 37.97                  | 37.75   | 0.58      | 0.05   | 41.39         | 41.22 | 0.41     | 0.09   |  |  |
| Wk 2              | 17.23                          | 17.40 | -0.96  | 0.30   | 38.14                  | 37.69   | 1.20      | 0.45   | 41.38         | 41.09 | 0.70     | -0.02  |  |  |
| Wk3               | 17.32                          | 17.40 | -0.43  | 0.53   | 38.08                  | 37.71   | 0.99      | -0.15  | 41.41         | 41.11 | 0.73     | 0.06   |  |  |
| Wk 4              | 17.37                          | 17.49 | -0.72  | 0.26   | 38.03                  | 37.71   | 0.84      | -0.15  | 41.39         | 41.11 | 0.68     | -0.05  |  |  |
| Dec Wk 1          | 17.61                          | 17.53 | 0.45   | 1.40   | 38.13                  | 37.79   | 0.91      | 0.29   | 41.44         | 41.13 | 0.74     | 0.12   |  |  |
| Wk 2              | 17.78                          | 17.54 | 1.40   | 0.96   | 38.18                  | 37.80   | 1.01      | 0.13   | 41.48         | 41.11 | 0.90     | 0.09   |  |  |
| Wk3               | 17.84                          | 17.52 | 1.81   | 0.33   | 38.20                  | 37.80   | 1.05      | 0.04   | 41.53         | 41.10 | 1.03     | 0.12   |  |  |
| Wk 4 <sup>R</sup> | 17.85                          | 17.52 | 1.88   | 0.07   | 38.23                  | 37.78   | 1.19      | 0.08   | 41.48         | 41.09 | 0.96     | -0.11  |  |  |
| Wk 5 <sup>P</sup> | 17.86                          | 17.57 | 1.67   | 0.04   | 38.22                  | 37.78   | 1.16      | -0.03  | 41.41         | 41.08 | 0.80     | -0.18  |  |  |