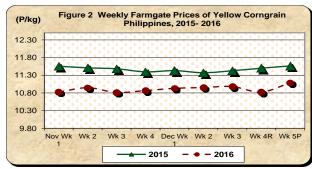

# **B. Farmgate Prices of Yellow and White Corngrains**

- \* Both yellow and white corngrains recover from last week's declines
  - Yellow corngrain's average price of P11.09/kg posted a growth of 2.44 percent from previous week's level of P10.83/kg. On the contrary, a price cut of 4.11 percent from last year's quotation of P11.57/kg was recorded (Table 2).
  - The average price of white corngrain at P10.90/kg gained by 4.77 percent from last week's level. On the other hand, its price was 9.69 percent lower compared to its last year's price of P12.07/kg (Table 2).

Table 2 Weekly Farmgate, Wholesale and Retail Prices of Corn in the Philippines (First Week of November 2016 to Fifth Week of December 2016)
(Prices per Kilogram)

| (Prices per Kilogram) |                   |       |          |        |       |         |           |        |               |       |          |        |  |
|-----------------------|-------------------|-------|----------|--------|-------|---------|-----------|--------|---------------|-------|----------|--------|--|
|                       | Corngrain, Yellow |       |          |        |       |         |           |        |               |       |          |        |  |
| Month/Week            | Farmgate Prices   |       |          |        |       | Wholesa | le Prices |        | Retail Prices |       |          |        |  |
|                       | 2016              | 2015  | % Change |        | 2016  | 2015    | % Change  |        | 2016          | 2015  | % Change |        |  |
|                       |                   | 2013  | Annual   | Weekly | 2010  | 2013    | Annual    | Weekly | 2010          | 2013  | Annual   | Weekly |  |
|                       | (1)               | (2)   | (3)      | (4)    | (5)   | (6)     | (7)       | (8)    | (9)           | (10)  | (11)     | (12)   |  |
| Nov Wk 1              | 10.83             | 11.56 | -6.32    | 1.25   | 17.81 | 16.95   | 5.05      | 5.20   | 22.53         | 22.30 | 1.02     | -1.25  |  |
| Wk 2                  | 10.95             | 11.51 | -4.88    | 1.13   | 17.53 | 16.98   | 3.23      | -1.58  | 22.69         | 22.31 | 1.70     | 0.70   |  |
| Wk3                   | 10.81             | 11.48 | -5.84    | -1.23  | 17.03 | 17.08   | -0.30     | -2.85  | 22.54         | 22.39 | 0.70     | -0.63  |  |
| Wk 4                  | 10.87             | 11.40 | -4.64    | 0.49   | 17.02 | 17.03   | -0.04     | -0.06  | 22.69         | 22.38 | 1.37     | 0.63   |  |
| Dec Wk 1              | 10.93             | 11.43 | -4.39    | 0.58   | 17.05 | 17.05   | 0.03      | 0.18   | 22.71         | 22.39 | 1.40     | 0.09   |  |
| Wk 2                  | 10.95             | 11.37 | -3.67    | 0.22   | 17.06 | 17.05   | 0.09      | 0.06   | 22.56         | 22.25 | 1.38     | -0.66  |  |
| Wk3                   | 10.98             | 11.43 | -3.92    | 0.24   | 16.96 | 17.05   | -0.50     | -0.59  | 22.68         | 22.26 | 1.89     | 0.53   |  |
| Wk 4 <sup>R</sup>     | 10.83             | 11.50 | -5.88    | -1.42  | 16.88 | 16.99   | -0.65     | -0.47  | 22.67         | 22.26 | 1.85     | -0.03  |  |
| Wk 5 <sup>P</sup>     | 11.09             | 11.57 | -4.11    | 2.44   | 16.99 | 17.14   | -0.88     | 0.65   | 22.66         | 22.74 | -0.34    | -0.03  |  |