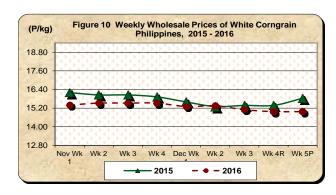

## F. Wholesale and Retail Prices of Corngrain, White

## ★ Both wholesale and retail trades remain stable at last week's quotation

- Last week's average wholesale price of white corngrain remained at P14.98/kg during the week. Compared to its last year's price level of P15.83/kg, it however, dropped by 5.42 percent (Table 2).
- For four (4) consecutive weeks now, the average retail price of white corngrain stood at P25.77/kg. Meanwhile, a 7.25 percent mark-up was noted from last year's quotation (Table 2).