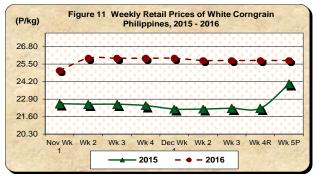

## F. Wholesale and Retail Prices of Corngrain, White

## ★ Both wholesale and retail trades remain stable at last week's quotation

- Last week's average wholesale price of white corngrain remained at P14.98/kg during the week. Compared to its last year's price level of P15.83/kg, it however, dropped by 5.42 percent (Table 2).
- For four (4) consecutive weeks now, the average retail price of white corngrain stood at P25.77/kg. Meanwhile, a 7.25 percent mark-up was noted from last year's quotation (Table 2).