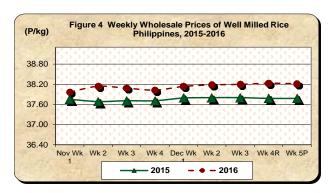

# ★ Wholesale and retail prices of well milled rice both register price cuts

- The average wholesale price of well milled rice at P38.22/kg during the week was 0.03 percent **cheaper** than last week's P38.23/kg. However, it was 1.16 percent **higher** than last year's P37.78/kg (*Table 1*).
- Quoted at P41.41/kg during the week, a price reduction of 0.18 percent from a week ago level was recorded at the retail trade of well milled rice. However, it picked up by 0.80 percent compared to the same week last year (Table 1).

Table 1 Weekly Farmgate, Wholesale and Retail Prices of Palay and Rice in the Philippines (First Week of November 2016 to Fifth Week of December 2016)

(Prices per Kilogram)

| Month/Week        | Palay (Dry)<br>Farmgate Prices |       |        |        | Well Milled Rice (WMR) |         |           |        |               |       |          |        |  |  |
|-------------------|--------------------------------|-------|--------|--------|------------------------|---------|-----------|--------|---------------|-------|----------|--------|--|--|
|                   |                                |       |        |        |                        | Wholesa | le Prices |        | Retail Prices |       |          |        |  |  |
|                   | 2016                           | 2015  | % Ch   | nange  | 2016                   | 2015    | % Change  |        | 2016          | 2015  | % Change |        |  |  |
|                   | 2010                           | 2013  | Annual | Weekly | 2010                   |         | Annual    | Weekly | 2010          | 2013  | Annual   | Weekly |  |  |
|                   | (1)                            | (2)   | (3)    | (4)    | (5)                    | (6)     | (7)       | (8)    | (9)           | (10)  | (11)     | (12)   |  |  |
| Nov Wk 1          | 17.18                          | 17.35 | -0.97  | 0.44   | 37.97                  | 37.75   | 0.58      | 0.05   | 41.39         | 41.22 | 0.41     | 0.09   |  |  |
| Wk 2              | 17.23                          | 17.40 | -0.96  | 0.30   | 38.14                  | 37.69   | 1.20      | 0.45   | 41.38         | 41.09 | 0.70     | -0.02  |  |  |
| Wk3               | 17.32                          | 17.40 | -0.43  | 0.53   | 38.08                  | 37.71   | 0.99      | -0.15  | 41.41         | 41.11 | 0.73     | 0.06   |  |  |
| Wk 4              | 17.37                          | 17.49 | -0.72  | 0.26   | 38.03                  | 37.71   | 0.84      | -0.15  | 41.39         | 41.11 | 0.68     | -0.05  |  |  |
| Dec Wk 1          | 17.61                          | 17.53 | 0.45   | 1.40   | 38.13                  | 37.79   | 0.91      | 0.29   | 41.44         | 41.13 | 0.74     | 0.12   |  |  |
| Wk 2              | 17.78                          | 17.54 | 1.40   | 0.96   | 38.18                  | 37.80   | 1.01      | 0.13   | 41.48         | 41.11 | 0.90     | 0.09   |  |  |
| Wk3               | 17.84                          | 17.52 | 1.81   | 0.33   | 38.20                  | 37.80   | 1.05      | 0.04   | 41.53         | 41.10 | 1.03     | 0.12   |  |  |
| Wk 4 <sup>R</sup> | 17.85                          | 17.52 | 1.88   | 0.07   | 38.23                  | 37.78   | 1.19      | 0.08   | 41.48         | 41.09 | 0.96     | -0.11  |  |  |
| Wk 5 <sup>P</sup> | 17.86                          | 17.57 | 1.67   | 0.04   | 38.22                  | 37.78   | 1.16      | -0.03  | 41.41         | 41.08 | 0.80     | -0.18  |  |  |