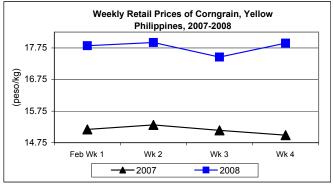

#### E. Wholesale and Retail Prices of Corngrain, Yellow

- \* Wholesale price for the month was on the uptrend. Retail price closed with an increase after a decline on the 3<sup>rd</sup> week.
- Wholesale price, which averaged P12.77/kg, was up by 0.55% and 15.57% from the last month's and the previous year's prices, respectively.

Retail price of P17.83/kg indicated increases of 0.62% from last month's P17.72/kg and 16.69% relative to the price of the same month in 2007.

|            | Corngrain, Yellow |          |                  |          |               |          |
|------------|-------------------|----------|------------------|----------|---------------|----------|
| Month/Week | Farmgate Prices   |          | Wholesale Prices |          | Retail Prices |          |
|            | Price/kg          | % Change | Price/kg         | % Change | Price/kg      | % Change |
| Wk 1       | 10.55             | 1.25     | 12.74            | 0.08     | 17.82         | 2.12     |
| Wk 2       | 10.60             | 0.47     | 12.80            | 0.47     | 17.92         | 0.56     |
| Wk 3       | 10.62             | 0.19     | 12.93            | 1.02     | 17.46         | -2.57    |
| Wk 4       | 10.62             | 0.00     | 12.94            | 0.08     | 17.90         | 2.52     |
| Feb 2008   | 10.60             | -        | 12.77            | -        | 17.83         | -        |
| Feb 2007   | 9.62              | 10.19    | 11.05            | 15.57    | 15.28         | 16.69    |
| Jan 2008   | 10.24             | 3.52     | 12.70            | 0.55     | 17.72         | 0.62     |