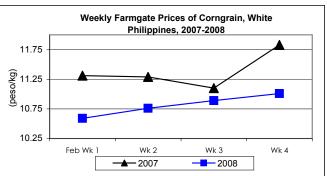

#### B. Farmgate Prices of Corngrain, Yellow and White

- \* Prices of both yellow and white corngrains moved upward each week but at diminishing rates.
  - Monthly average price of yellow corngrain at P10.60/kg was higher by 3.52% from last month's price and by 10.19% compared to previous year's price.
  - White corngrain's average price for the month at P10.77/kg was higher by 6.11% from last month's price but indicated a decrease of 5.36% relative to last year's report.