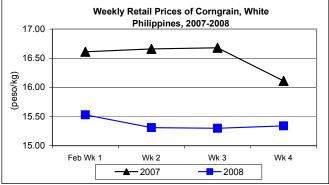

## F. Wholesale and Retail Prices of Corngrain, White

- \* At wholesale, price sustained weekly increments. However, at retail, price dropped during the 1<sup>st</sup> three (3) weeks but recovered as the month closed.
- Wholesale price at P12.14/kg gained by 3.50% from the previous month's price. Relative to last year's level, price showed a 0.33% decrement.

Retail price at P15.56/kg was 2.23%
 higher than last month's price but lower
 than last year's price by 5.75%.

Annex 1

Comparative Farmgate, Wholesale and Retail Prices of Palay, Rice and Corn,
Philippines for the month of February 2008

|            | Corngrain, White |          |                  |          |               |          |
|------------|------------------|----------|------------------|----------|---------------|----------|
| Month/Week | Farmgate Prices  |          | Wholesale Prices |          | Retail Prices |          |
|            | Price/kg         | % Change | Price/kg         | % Change | Price/kg      | % Change |
| Wk 1       | 10.59            | 2.72     | 11.94            | 0.34     | 15.53         | -0.26    |
| Wk 2       | 10.76            | 1.61     | 12.07            | 1.09     | 15.31         | -1.42    |
| Wk 3       | 10.89            | 1.21     | 12.21            | 1.16     | 15.30         | -0.07    |
| Wk 4       | 11.01            | 1.10     | 12.31            | 0.82     | 15.34         | 0.26     |
| Feb 2008   | 10.77            | -        | 12.14            | -        | 15.56         | -        |
| Feb 2007   | 11.38            | -5.36    | 12.18            | -0.33    | 16.51         | -5.75    |
| Jan 2008   | 10.15            | 6.11     | 11.73            | 3.50     | 15.22         | 2.23     |