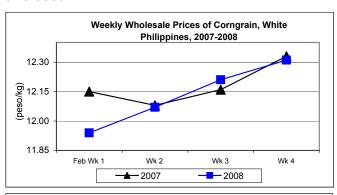

## F. Wholesale and Retail Prices of Corngrain, White

- \* At wholesale, price sustained weekly increments. However, at retail, price dropped during the 1<sup>st</sup> three (3) weeks but recovered as the month closed.
- Wholesale price at P12.14/kg gained by 3.50% from the previous month's price. Relative to last year's level, price showed a 0.33% decrement.

|            | Corngrain, White |          |                  |          |               |          |
|------------|------------------|----------|------------------|----------|---------------|----------|
| Month/Week | Farmgate Prices  |          | Wholesale Prices |          | Retail Prices |          |
|            | Price/kg         | % Change | Price/kg         | % Change | Price/kg      | % Change |
| Wk 1       | 10.59            | 2.72     | 11.94            | 0.34     | 15.53         | -0.26    |
| Wk 2       | 10.76            | 1.61     | 12.07            | 1.09     | 15.31         | -1.42    |
| Wk 3       | 10.89            | 1.21     | 12.21            | 1.16     | 15.30         | -0.07    |
| Wk 4       | 11.01            | 1.10     | 12.31            | 0.82     | 15.34         | 0.26     |
| Feb 2008   | 10.77            | -        | 12.14            | -        | 15.56         | -        |
| Feb 2007   | 11.38            | -5.36    | 12.18            | -0.33    | 16.51         | -5.75    |
| Jan 2008   | 10.15            | 6.11     | 11.73            | 3.50     | 15.22         | 2.23     |