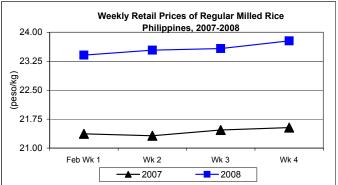

# D. Wholesale and Retail Prices of Regular Milled Rice (RMR)

- \* Both wholesale and retail prices continuously increased at fluctuating rates until the month closed.
  - Wholesale price at P21.94/kg registered increases of 1.29% and 11.54% from prices of last month and last year, respectively.
  - Retail price was up from last month's P23.31/kg to this month's P23.58/kg or by 1.16%. Average monthly retail price was higher by 10.03% from last year's report.

|            | Regular Milled Rice (RMR) |           |               |          |  |  |
|------------|---------------------------|-----------|---------------|----------|--|--|
| Month/Week | Wholesa                   | le Prices | Retail Prices |          |  |  |
|            | Price/kg                  | % Change  | Price/kg      | % Change |  |  |
| Wk 1       | 21.77                     | 0.28      | 23.41         | 0.17     |  |  |
| Wk 2       | 21.86                     | 0.41      | 23.54         | 0.56     |  |  |
| Wk 3       | 21.98                     | 0.55      | 23.58         | 0.17     |  |  |
| Wk 4       | 22.18                     | 0.91      | 23.78         | 0.85     |  |  |
| Feb 2008   | 21.94                     | -         | 23.58         | -        |  |  |
| Feb 2007   | 19.67                     | 11.54     | 21.43         | 10.03    |  |  |
| Jan 2008   | 21.66                     | 1.29      | 23.31         | 1.16     |  |  |