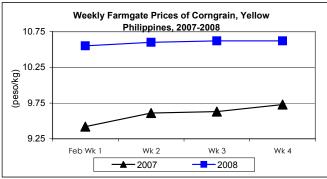

#### B. Farmgate Prices of Corngrain, Yellow and White

- \* Prices of both yellow and white corngrains moved upward each week but at diminishing rates.
  - Monthly average price of yellow corngrain at P10.60/kg was higher by 3.52% from last month's price and by 10.19% compared to previous year's price.
  - White corngrain's average price for the month at P10.77/kg was higher by 6.11% from last month's price but indicated a decrease of 5.36% relative to last year's report.