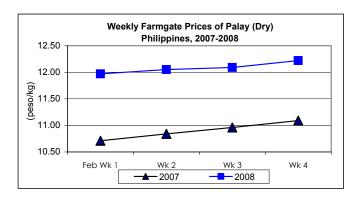

### A. Farmgate Price of Palay

- \* Palay price continuously registered weekly increases during the month.
  - This month's average price of P12.05/kg posted increases of 2.38% from previous month's level and 10.45% from last year's record.