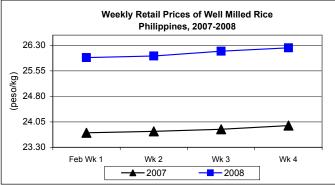

### C. Wholesale and Retail Prices of Well Milled Rice (WMR)

- \* Upward movement of prices was recorded at both wholesale and retail levels.
  - Wholesale price, which settled at P24.00/kg, rose by 1.39% from the last month's report and by 11.16% from the 2007 record.
  - Retail price of P26.08/kg registered increments of 0.93% compared to the preceding month's price and 9.53% from the last year's price.

|            | Palay, dry      |          | Well Milled Rice (WMR) |          |               |          |
|------------|-----------------|----------|------------------------|----------|---------------|----------|
| Month/Week | Farmgate Prices |          | Wholesale Prices       |          | Retail Prices |          |
|            | Price/kg        | % Change | Price/kg               | % Change | Price/kg      | % Change |
| Wk 1       | 11.97           | 1.10     | 23.75                  | 0.13     | 25.94         | 0.15     |
| Wk 2       | 12.05           | 0.67     | 23.92                  | 0.72     | 25.99         | 0.19     |
| Wk 3       | 12.09           | 0.33     | 24.10                  | 0.75     | 26.13         | 0.54     |
| Wk 4       | 12.22           | 1.08     | 24.24                  | 0.58     | 26.23         | 0.38     |
| Feb 2008   | 12.05           | -        | 24.00                  | -        | 26.08         | -        |
| Feb 2007   | 10.91           | 10.45    | 21.59                  | 11.16    | 23.81         | 9.53     |
| Jan 2008   | 11.77           | 2.38     | 23.67                  | 1.39     | 25.84         | 0.93     |