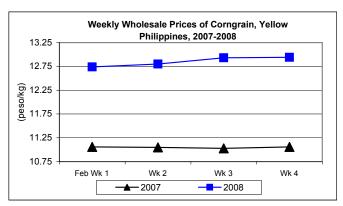

#### E. Wholesale and Retail Prices of Corngrain, Yellow

- \* Wholesale price for the month was on the uptrend. Retail price closed with an increase after a decline on the 3<sup>rd</sup> week.
- Wholesale price, which averaged P12.77/kg, was up by 0.55% and 15.57% from the last month's and the previous year's prices, respectively.

Retail price of P17.83/kg indicated increases of 0.62% from last month's P17.72/kg and 16.69% relative to the price of the same month in 2007.

|            | Corngrain, Yellow |          |                  |          |               |          |
|------------|-------------------|----------|------------------|----------|---------------|----------|
| Month/Week | Farmgate Prices   |          | Wholesale Prices |          | Retail Prices |          |
|            | Price/kg          | % Change | Price/kg         | % Change | Price/kg      | % Change |
| Wk 1       | 10.55             | 1.25     | 12.74            | 0.08     | 17.82         | 2.12     |
| Wk 2       | 10.60             | 0.47     | 12.80            | 0.47     | 17.92         | 0.56     |
| Wk 3       | 10.62             | 0.19     | 12.93            | 1.02     | 17.46         | -2.57    |
| Wk 4       | 10.62             | 0.00     | 12.94            | 0.08     | 17.90         | 2.52     |
| Feb 2008   | 10.60             | -        | 12.77            | -        | 17.83         | -        |
| Feb 2007   | 9.62              | 10.19    | 11.05            | 15.57    | 15.28         | 16.69    |
| Jan 2008   | 10.24             | 3.52     | 12.70            | 0.55     | 17.72         | 0.62     |