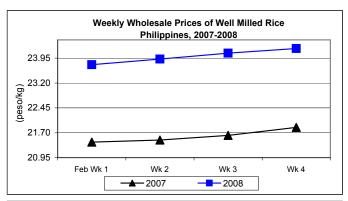

### C. Wholesale and Retail Prices of Well Milled Rice (WMR)

- \* Upward movement of prices was recorded at both wholesale and retail levels.
  - Wholesale price, which settled at P24.00/kg, rose by 1.39% from the last month's report and by 11.16% from the 2007 record.
  - Retail price of P26.08/kg registered increments of 0.93% compared to the preceding month's price and 9.53% from the last year's price.