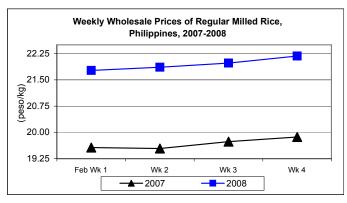

# D. Wholesale and Retail Prices of Regular Milled Rice (RMR)

- \* Both wholesale and retail prices continuously increased at fluctuating rates until the month closed.
  - Wholesale price at P21.94/kg registered increases of 1.29% and 11.54% from prices of last month and last year, respectively.
  - Retail price was up from last month's P23.31/kg to this month's P23.58/kg or by 1.16%. Average monthly retail price was higher by 10.03% from last year's report.

|            | Regular Milled Rice (RMR) |           |               |          |  |  |
|------------|---------------------------|-----------|---------------|----------|--|--|
| Month/Week | Wholesa                   | le Prices | Retail Prices |          |  |  |
|            | Price/kg                  | % Change  | Price/kg      | % Change |  |  |
| Wk 1       | 21.77                     | 0.28      | 23.41         | 0.17     |  |  |
| Wk 2       | 21.86                     | 0.41      | 23.54         | 0.56     |  |  |
| Wk 3       | 21.98                     | 0.55      | 23.58         | 0.17     |  |  |
| Wk 4       | 22.18                     | 0.91      | 23.78         | 0.85     |  |  |
| Feb 2008   | 21.94                     | -         | 23.58         | -        |  |  |
| Feb 2007   | 19.67                     | 11.54     | 21.43         | 10.03    |  |  |
| Jan 2008   | 21.66                     | 1.29      | 23.31         | 1.16     |  |  |