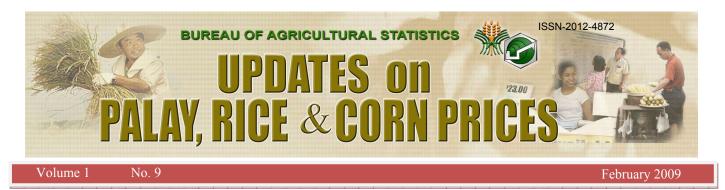

#### A. Farmgate Price of Palay

- \* Palay prices sustained weekly increases.
  - Average price for the month at P15.50/kg was higher by 10.01% than the previous month's P14.09/kg and by 28.63% over last year's P12.05/kg.