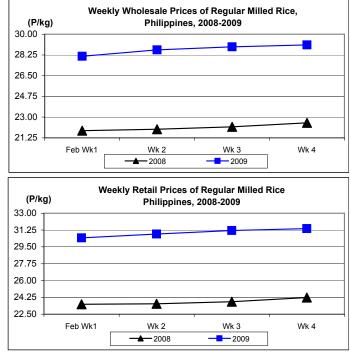

## D. Wholesale and Retail Prices of Regular Milled Rice (RMR)

- \* Prices at both wholesale and retail levels moved upward throughout the month. Rates of increases were fastest on the onset of the month and slowest at the close of the month.
  - At wholesale, average price at P28.73/kg gained by 8.83% from last month's P26.40/kg and by 30.95% from last year's P21.94/kg.
  - At retail, average price at P31.00/kg scaled up by 7.27% compared to last month's price and by 31.47% over last year's level.

# Comparative Farmgate, Wholesale and Retail Prices of Palay, Rice and Corn, Philippines for the month of February 2009

|            | Regular Milled Rice (RMR) |           |               |          |  |  |
|------------|---------------------------|-----------|---------------|----------|--|--|
| Month/Week | Wholesa                   | le Prices | Retail Prices |          |  |  |
|            | Price/kg                  | % Change  | Price/kg      | % Change |  |  |
| Wk 1       | 28.13                     | 3.57      | 30.44         | 2.15     |  |  |
| Wk 2       | 28.67                     | 1.92      | 30.84         | 1.31     |  |  |
| Wk 3       | 28.94                     | 0.94      | 31.20         | 1.17     |  |  |
| Wk 4P      | 29.09                     | 0.52      | 31.40         | 0.64     |  |  |
| Feb 2009P  | 28.73                     | -         | 31.00         | -        |  |  |
| Feb 2008   | 21.94                     | 30.95     | 23.58         | 31.47    |  |  |
| Jan 2009R  | 26.40                     | 8.83      | 28.90         | 7.27     |  |  |