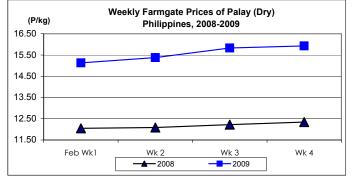

### B. Farmgate Prices of Corngrain, Yellow and White

- Yellow corngrain recorded price cuts except on the 2<sup>nd</sup> week of the month. White corngrain, on the other hand, continuously registered price gains throughout the month.
  - Although price decrements were reflected for three weeks, monthly average price at P13.55/kg was still higher by 4.96% from January 2009 quotation and by 27.83% from February 2008 level.