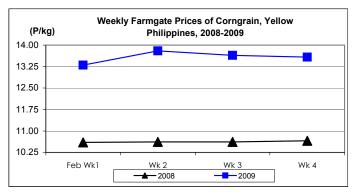

### B. Farmgate Prices of Corngrain, Yellow and White

- Yellow corngrain recorded price cuts except on the 2<sup>nd</sup> week of the month. White corngrain, on the other hand, continuously registered price gains throughout the month.
  - Although price decrements were reflected for three weeks, monthly average price at P13.55/kg was still higher by 4.96% from January 2009 quotation and by 27.83% from February 2008 level.

 White corngrain's average price at P16.06/kg rose by 10.68% from last month's P14.51/kg and by 49.12% from last year's P10.77/kg.

- C. Wholesale and Retail Prices of Well Milled Rice (WMR)
  - \* Uptrend in prices was noted at both wholesale and retail levels, although rates of increases slowed down each week.
    - Average wholesale price at P31.54/kg was above last month's price by 6.70% and last year's price by 31.42%.
    - Average retail price at P34.32/kg went up by 4.35% and 31.60% from quotations of January 2009 and February 2008, respectively.