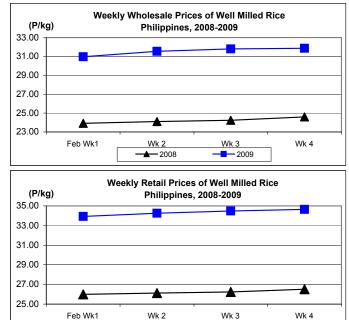

 White corngrain's average price at P16.06/kg rose by 10.68% from last month's P14.51/kg and by 49.12% from last year's P10.77/kg.

- C. Wholesale and Retail Prices of Well Milled Rice (WMR)
  - \* Uptrend in prices was noted at both wholesale and retail levels, although rates of increases slowed down each week.
    - Average wholesale price at P31.54/kg was above last month's price by 6.70% and last year's price by 31.42%.
    - Average retail price at P34.32/kg went up by 4.35% and 31.60% from quotations of January 2009 and February 2008, respectively.

### Annex 1

|            | Palay, dry      |          | Well Milled Rice (WMR) |          |               |          |
|------------|-----------------|----------|------------------------|----------|---------------|----------|
| Month/Week | Farmgate Prices |          | Wholesale Prices       |          | Retail Prices |          |
|            | Price/kg        | % Change | Price/kg               | % Change | Price/kg      | % Change |
| Wk 1       | 15.13           | 2.23     | 30.96                  | 2.25     | 33.93         | 1.50     |
| Wk 2       | 15.38           | 1.65     | 31.55                  | 1.91     | 34.25         | 0.94     |
| Wk 3       | 15.83           | 2.93     | 31.79                  | 0.76     | 34.48         | 0.67     |
| Wk 4P      | 15.93           | 0.63     | 31.87                  | 0.25     | 34.64         | 0.46     |
| Feb 2009P  | 15.50           | -        | 31.54                  | -        | 34.32         | -        |
| Feb 2008   | 12.05           | 28.63    | 24.00                  | 31.42    | 26.08         | 31.60    |
| Jan 2009R  | 14.09           | 10.01    | 29.56                  | 6.70     | 32.89         | 4.35     |