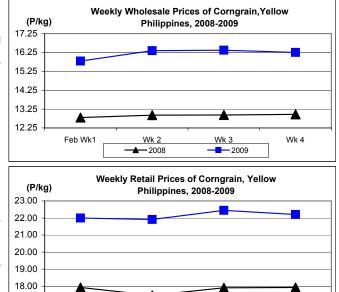

- E. Wholesale and Retail Prices of Corngrain, Yellow
  - At wholesale level, price decrements were registered on the 1<sup>st</sup> and last weeks while price increments were indicated on the middle weeks of the month. At retail level, prices fluctuated every week.
    - Average wholesale price at P16.19/kg reflected mark-ups of 6.16% and 26.78% from prices of last month and last year, respectively.
    - Average retail price at P22.12/kg was 9.29% above January 2009 record and was 24.06% higher than February 2008 report.

|            | Corngrain, Yellow |          |                  |          |               |          |
|------------|-------------------|----------|------------------|----------|---------------|----------|
| Month/Week | Farmgate Prices   |          | Wholesale Prices |          | Retail Prices |          |
|            | Price/kg          | % Change | Price/kg         | % Change | Price/kg      | % Change |
| Wk 1       | 13.30             | -1.41    | 15.79            | -1.50    | 22.00         | 4.17     |
| Wk 2       | 13.80             | 3.76     | 16.34            | 3.48     | 21.91         | -0.41    |
| Wk 3       | 13.64             | -1.16    | 16.37            | 0.18     | 22.45         | 2.46     |
| Wk 4P      | 13.58             | -0.44    | 16.25            | -0.73    | 22.20         | -1.11    |
| Feb 2009P  | 13.55             | -        | 16.19            | -        | 22.12         | -        |
| Feb 2008   | 10.60             | 27.83    | 12.77            | 26.78    | 17.83         | 24.06    |
| Jan 2009R  | 12.91             | 4.96     | 15.25            | 6.16     | 20.24         | 9.29     |