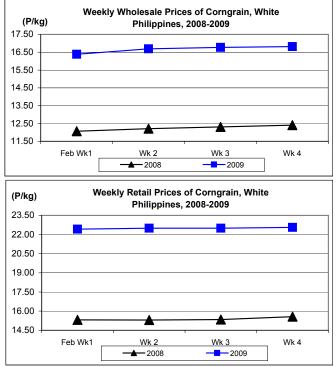

## F. Wholesale and Retail Prices of Corngrain, White

\* Wholesale prices increased weekly but at declining rates. Retail prices, likewise, moved upward except on the 3<sup>rd</sup> week.

17.00

Feb Wk1

- At wholesale, average price at P16.67/kg was up by 7.83% from last month's P15.46/kg and by 37.31% relative to last year's P12.14/kg.
- At retail, average price at P22.49/kg was slightly lower by 0.04% from last month's price but was higher by 44.54% relative to last year's level.

|            | Corngrain, White |          |                  |          |               |          |
|------------|------------------|----------|------------------|----------|---------------|----------|
| Month/Week | Farmgate Prices  |          | Wholesale Prices |          | Retail Prices |          |
|            | Price/kg         | % Change | Price/kg         | % Change | Price/kg      | % Change |
| Wk 1       | 15.72            | 3.29     | 16.39            | 2.18     | 22.42         | 0.54     |
| Wk 2       | 15.90            | 1.15     | 16.69            | 1.83     | 22.50         | 0.36     |
| Wk 3       | 16.24            | 2.14     | 16.77            | 0.48     | 22.50         | 0.00     |
| Wk 4P      | 16.56            | 1.97     | 16.82            | 0.30     | 22.56         | 0.27     |
| Feb 2009P  | 16.06            | -        | 16.67            | -        | 22.49         | -        |
| Feb 2008   | 10.77            | 49.12    | 12.14            | 37.31    | 15.56         | 44.54    |
| Jan 2009R  | 14.51            | 10.68    | 15.46            | 7.83     | 22.50         | -0.04    |