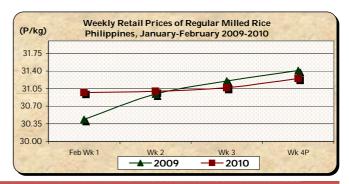

## D. Wholesale and Retail Prices of Regular Milled Rice (RMR)

\* Continuous upward movements were noted, although there was a decrease in wholesale prices during the 2<sup>nd</sup> week.

■ The average wholesale price of P28.93/kg increased by 1.83% from last month's price and by 0.70% from last year's report.

The average retail price of P31.07/kg indicated mark-ups of 1.37% from last month's quotation and 0.23% from last year's record.

|            | Regular Milled Rice (RMR) |           |               |          |  |  |
|------------|---------------------------|-----------|---------------|----------|--|--|
| Month/Week | Wholesa                   | le Prices | Retail Prices |          |  |  |
|            | Price/kg                  | % Change  | Price/kg      | % Change |  |  |
| Wk 1       | 28.94                     | 0.35      | 30.97         | 0.23     |  |  |
| Wk 2       | 28.84                     | -0.35     | 31.00         | 0.10     |  |  |
| Wk 3       | 28.93                     | 0.31      | 31.07         | 0.23     |  |  |
| Wk 4P      | 29.01                     | 0.28      | 31.25         | 0.58     |  |  |
| Feb 2010P  | 28.93                     | -         | 31.07         | -        |  |  |
| Feb 2009   | 28.73                     | 0.70      | 31.00         | 0.23     |  |  |
| Jan 2010   | 28.41                     | 1.83      | 30.65         | 1.37     |  |  |