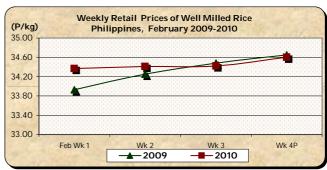

#### C. Wholesale and Retail Prices of Well Milled Rice (WMR)

- \* Prices at both wholesale and retail levels sustained weekly uptrends.
- At wholesale, the average price of P31.73/kg rose by 1.47% from last month's P31.27/kg and by 0.60% from last year's P31.54/kg.

At retail, the average price of P34.46/kg went up by 0.76% from January 2010 quotation and by 0.38% relative to February 2009 level.

Annex 1 Comparative Farmgate, Wholesale and Retail Prices of Palay, Rice and Corn, Philippines for the month of February 2010

|            | Palay, dry      |          | Well Milled Rice (WMR) |          |               |          |
|------------|-----------------|----------|------------------------|----------|---------------|----------|
| Month/Week | Farmgate Prices |          | Wholesale Prices       |          | Retail Prices |          |
|            | Price/kg        | % Change | Price/kg               | % Change | Price/kg      | % Change |
| Wk 1       | 15.50           | 0.52     | 31.60                  | 0.10     | 34.37         | 0.12     |
| Wk 2       | 15.74           | 1.55     | 31.70                  | 0.32     | 34.41         | 0.12     |
| Wk 3       | 15.90           | 1.02     | 31.75                  | 0.16     | 34.42         | 0.03     |
| Wk 4P      | 16.12           | 1.38     | 31.89                  | 0.44     | 34.60         | 0.52     |
| Feb 2010P  | 15.77           | -        | 31.73                  | -        | 34.46         | -        |
| Feb 2009   | 15.49           | 1.81     | 31.54                  | 0.60     | 34.33         | 0.38     |
| Jan 2010   | 15.23           | 3.55     | 31.27                  | 1.47     | 34.20         | 0.76     |