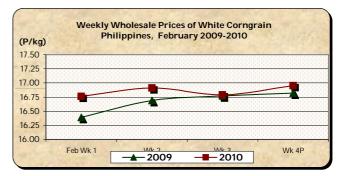

#### F. Wholesale and Retail Prices of Corngrain, White

- \* Price fluctuations were recorded at both wholesale and retail levels.
- The average wholesale price of P16.85/kg recorded a 0.18% decrement from last month's level but indicated a 1.08% increment relative to last year's price.
- The average retail price of P22.73/kg posted mark-ups of 0.26% and 1.07% from prices of last month and last year, respectively.

|            | Corngrain, White |          |                  |          |               |          |
|------------|------------------|----------|------------------|----------|---------------|----------|
| Month/Week | Farmgate Prices  |          | Wholesale Prices |          | Retail Prices |          |
|            | Price/kg         | % Change | Price/kg         | % Change | Price/kg      | % Change |
| Wk 1       | 13.91            | -0.64    | 16.76            | -1.93    | 22.67         | 0.22     |
| Wk 2       | 13.52            | -2.80    | 16.91            | 0.89     | 21.14         | -6.75    |
| Wk 3       | 13.03            | -3.62    | 16.79            | -0.71    | 21.05         | -0.43    |
| Wk 4P      | 13.31            | 2.15     | 16.95            | 0.95     | 21.44         | 1.85     |
| Feb 2010P  | 13.48            | -        | 16.85            | -        | 22.73         | -        |
| Feb 2009   | 16.06            | -16.06   | 16.67            | 1.08     | 22.49         | 1.07     |
| Jan 2010   | 13.70            | -1.61    | 16.88            | -0.18    | 22.67         | 0.26     |