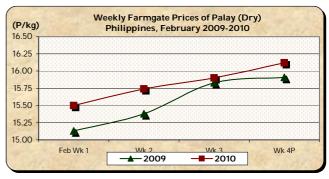

### A. Farmgate Price of Palay

- \* Prices continuously increased throughout the month.
  - The average price of P15.77/kg was higher than last month's and last year's quotations by 3.55% and 1.81%, respectively.