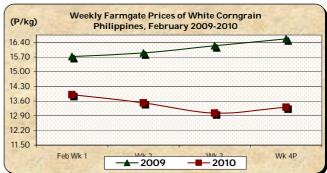

# B. Farmgate Prices of Corngrain, Yellow and White

- \* Yellow corngrain recorded weekly price increments while white corngrain registered decrements on the first three (3) weeks but recovered at the close of the month.
  - Yellow corngrain price at P10.84/kg was 7.01% above January 2010 price but was 20.00% below February 2009 level.

White corngrain price at P13.48/kg dropped from prices of last month and last year by 1.61% and 16.06%, respectively.