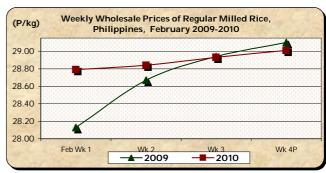

## D. Wholesale and Retail Prices of Regular Milled Rice (RMR)

\* Continuous upward movements were noted, although there was a decrease in wholesale prices during the 2<sup>nd</sup> week.

■ The average wholesale price of P28.93/kg increased by 1.83% from last month's price and by 0.70% from last year's report.

|            | Regular Milled Rice (RMR) |           |               |          |  |  |
|------------|---------------------------|-----------|---------------|----------|--|--|
| Month/Week | Wholesa                   | le Prices | Retail Prices |          |  |  |
|            | Price/kg                  | % Change  | Price/kg      | % Change |  |  |
| Wk 1       | 28.94                     | 0.35      | 30.97         | 0.23     |  |  |
| Wk 2       | 28.84                     | -0.35     | 31.00         | 0.10     |  |  |
| Wk 3       | 28.93                     | 0.31      | 31.07         | 0.23     |  |  |
| Wk 4P      | 29.01                     | 0.28      | 31.25         | 0.58     |  |  |
| Feb 2010P  | 28.93                     | -         | 31.07         | -        |  |  |
| Feb 2009   | 28.73                     | 0.70      | 31.00         | 0.23     |  |  |
| Jan 2010   | 28.41                     | 1.83      | 30.65         | 1.37     |  |  |