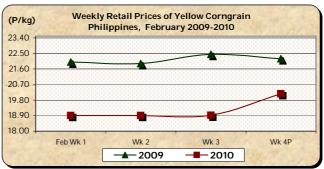

## E. Wholesale and Retail Prices of Corngrain, Yellow

- \* Both wholesale and retail prices registered increases.
- At wholesale, the average price of P14.13/kg was up by 6.32% from last month's level but was down by 12.72% relative to February 2009 quotation.
- At retail, the average price of P19.98/kg was 6.62% higher than last month's P18.74/kg but was 9.67% lower than last year's P22.12/kg.

|            | Corngrain, Yellow |          |                  |          |               |          |
|------------|-------------------|----------|------------------|----------|---------------|----------|
| Month/Week | Farmgate Prices   |          | Wholesale Prices |          | Retail Prices |          |
|            | Price/kg          | % Change | Price/kg         | % Change | Price/kg      | % Change |
| Wk 1       | 10.39             | 0.78     | 13.98            | 3.63     | 18.90         | 0.37     |
| Wk 2       | 10.52             | 1.25     | 13.61            | -2.65    | 18.90         | 0.00     |
| Wk 3       | 10.83             | 2.95     | 13.90            | 2.13     | 18.92         | 0.11     |
| Wk 4P      | 11.45             | 5.72     | 14.42            | 3.74     | 20.17         | 6.61     |
| Feb 2010P  | 10.84             | -        | 14.13            | -        | 19.98         | -        |
| Feb 2009   | 13.55             | -20.00   | 16.19            | -12.72   | 22.12         | -9.67    |
| Jan 2010   | 10.13             | 7.01     | 13.29            | 6.32     | 18.74         | 6.62     |