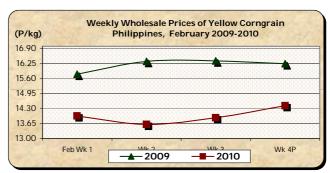

## E. Wholesale and Retail Prices of Corngrain, Yellow

- \* Both wholesale and retail prices registered increases.
- At wholesale, the average price of P14.13/kg was up by 6.32% from last month's level but was down by 12.72% relative to February 2009 quotation.
- At retail, the average price of P19.98/kg was 6.62% higher than last month's P18.74/kg but was 9.67% lower than last year's P22.12/kg.

|            | Corngrain, Yellow |          |                  |          |               |          |
|------------|-------------------|----------|------------------|----------|---------------|----------|
| Month/Week | Farmgate Prices   |          | Wholesale Prices |          | Retail Prices |          |
|            | Price/kg          | % Change | Price/kg         | % Change | Price/kg      | % Change |
| Wk 1       | 10.39             | 0.78     | 13.98            | 3.63     | 18.90         | 0.37     |
| Wk 2       | 10.52             | 1.25     | 13.61            | -2.65    | 18.90         | 0.00     |
| Wk 3       | 10.83             | 2.95     | 13.90            | 2.13     | 18.92         | 0.11     |
| Wk 4P      | 11.45             | 5.72     | 14.42            | 3.74     | 20.17         | 6.61     |
| Feb 2010P  | 10.84             | -        | 14.13            | -        | 19.98         | -        |
| Feb 2009   | 13.55             | -20.00   | 16.19            | -12.72   | 22.12         | -9.67    |
| Jan 2010   | 10.13             | 7.01     | 13.29            | 6.32     | 18.74         | 6.62     |