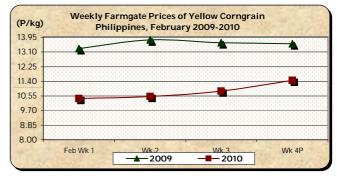

# B. Farmgate Prices of Corngrain, Yellow and White

- \* Yellow corngrain recorded weekly price increments while white corngrain registered decrements on the first three (3) weeks but recovered at the close of the month.
  - Yellow corngrain price at P10.84/kg was 7.01% above January 2010 price but was 20.00% below February 2009 level.