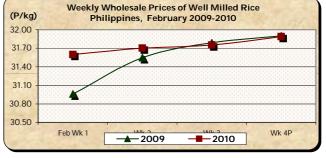

#### C. Wholesale and Retail Prices of Well Milled Rice (WMR)

- \* Prices at both wholesale and retail levels sustained weekly uptrends.
- At wholesale, the average price of P31.73/kg rose by 1.47% from last month's P31.27/kg and by 0.60% from last year's P31.54/kg.