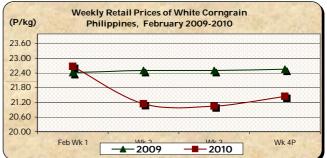

#### F. Wholesale and Retail Prices of Corngrain, White

- \* Price fluctuations were recorded at both wholesale and retail levels.
- The average wholesale price of P16.85/kg recorded a 0.18% decrement from last month's level but indicated a 1.08% increment relative to last year's price.
- The average retail price of P22.73/kg posted mark-ups of 0.26% and 1.07% from prices of last month and last year, respectively.

|            | Corngrain, White |          |                  |          |               |          |
|------------|------------------|----------|------------------|----------|---------------|----------|
| Month/Week | Farmgate Prices  |          | Wholesale Prices |          | Retail Prices |          |
|            | Price/kg         | % Change | Price/kg         | % Change | Price/kg      | % Change |
| Wk 1       | 13.91            | -0.64    | 16.76            | -1.93    | 22.67         | 0.22     |
| Wk 2       | 13.52            | -2.80    | 16.91            | 0.89     | 21.14         | -6.75    |
| Wk 3       | 13.03            | -3.62    | 16.79            | -0.71    | 21.05         | -0.43    |
| Wk 4P      | 13.31            | 2.15     | 16.95            | 0.95     | 21.44         | 1.85     |
| Feb 2010P  | 13.48            | -        | 16.85            | -        | 22.73         | -        |
| Feb 2009   | 16.06            | -16.06   | 16.67            | 1.08     | 22.49         | 1.07     |
| Jan 2010   | 13.70            | -1.61    | 16.88            | -0.18    | 22.67         | 0.26     |