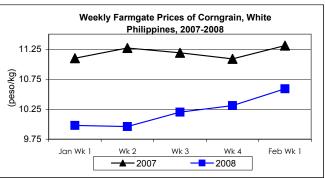

### B. Farmgate Prices of Corngrain, Yellow and White

- \* Farm prices of both yellow and white corngrains registered increases.
  - Yellow corngrain price increased by 1.25% from P10.42/kg last week to P10.55/kg this week. Compared to last year's report, price increased by 12.00%.
  - White corngrain price was up by 2.72% from last week's price but was down by 6.37% from the preceding year's record.

|            | Corngrain, White   |       |         |          |                  |       |         |          |               |       |           |          |
|------------|--------------------|-------|---------|----------|------------------|-------|---------|----------|---------------|-------|-----------|----------|
| Month/Week | Farmgate Prices    |       |         |          | Wholesale Prices |       |         |          | Retail Prices |       |           |          |
|            | 2007 2008 % Change |       | 2007    | 2008     | % Change         |       | 2007    | 2008     | % Change      |       |           |          |
| (1)        | (2)                | (3)   | (3)/(2) | (weekly) | (6)              | (7)   | (7)/(6) | (weekly) | (10)          | (11)  | (11)/(10) | (weekly) |
| Jan Wk 1   | 11.10              | 9.98  | -10.09  | 1.32     | 11.82            | 11.61 | -1.78   | -0.09    | 15.77         | 14.88 | -5.64     | -3.12    |
| Wk 2       | 11.27              | 9.96  | -11.62  | -0.20    | 11.94            | 11.63 | -2.60   | 0.17     | 15.88         | 15.18 | -4.41     | 2.02     |
| Wk 3       | 11.19              | 10.20 | -8.85   | 2.41     | 12.08            | 11.77 | -2.57   | 1.20     | 16.76         | 15.24 | -9.07     | 0.40     |
| Wk 4       | 11.09              | 10.31 | -7.03   | 1.08     | 12.07            | 11.90 | -1.41   | 1.10     | 16.63         | 15.57 | -6.37     | 2.17     |
| Feb Wk 1   | 11.31              | 10.59 | -6.37   | 2.72     | 12.15            | 11.94 | -1.73   | 0.34     | 16.61         | 15.53 | -6.50     | -0.26    |