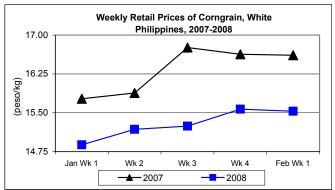

#### F. Wholesale and Retail Prices of Corngrain, White

- \* There was sustained uptrend for wholesale price. Retail price dropped after three (3) weeks of increases.
- Wholesale price at P11.94/kg rose by 0.34% from the previous week's price but fell by 1.73% from last year's record.

 Retail price at P15.53/kg recorded cuts of 0.26% from last week's P15.57/kg and 6.50% from last year's P16.61/kg.

Annex 1

Comparative Weekly Farmgate, Wholesale and Retail Prices of Palay, Rice and Corn, Philippines