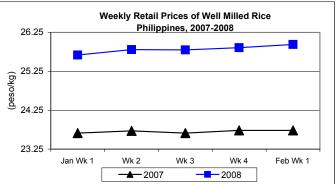

### C. Wholesale and Retail Prices of Well Milled Rice (WMR)

- \* Both price levels indicated increases from last week's quotations at faster rates.
  - Wholesale price at P23.75/kg was higher by 0.30% from last week's level and by 10.88% compared to last year's price.
  - Retail price at P25.94/kg showed increments of 0.31% and 9.31% from prices last week and last year, respectively.