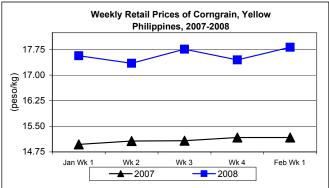

#### E. Wholesale and Retail Prices of Corngrain, Yellow

- \* Both wholesale and retail prices recovered from last week's slump.
- Wholesale price at P12.74/kg showed increases of 0.08% from last week's report and 15.19% compared to last year's price.

 Retail price at P17.82/kg moved up by 2.12% and 17.47% from last week's and last year's quotations, respectively.