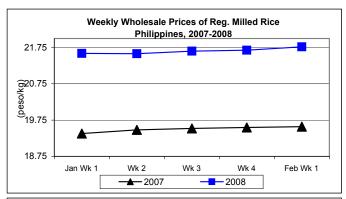

### D. Wholesale and Retail Prices of Regular Milled Rice (RMR)

- \* Wholesale and retail prices posted continued to move upward.
  - At wholesale, price averaged P21.77/kg, higher than the prices last week by 0.42% and last year by 11.24%.
  - At retail, price settled at P23.41/kg and rose by 0.34% from the preceding week's record and by 9.55% relative to last year's level.