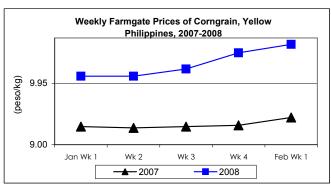

### B. Farmgate Prices of Corngrain, Yellow and White

- \* Farm prices of both yellow and white corngrains registered increases.
  - Yellow corngrain price increased by 1.25% from P10.42/kg last week to P10.55/kg this week. Compared to last year's report, price increased by 12.00%.
  - White corngrain price was up by 2.72% from last week's price but was down by 6.37% from the preceding year's record.

| Month/Week | Corngrain, Yellow  |       |         |          |                  |       |         |          |               |       |           |          |  |
|------------|--------------------|-------|---------|----------|------------------|-------|---------|----------|---------------|-------|-----------|----------|--|
|            | Farmgate Prices    |       |         |          | Wholesale Prices |       |         |          | Retail Prices |       |           |          |  |
|            | 2007 2008 % Change |       | 2007    | 2008     | % Change         |       | 2007    | 2008     | % Change      |       |           |          |  |
| (1)        | (2)                | (3)   | (3)/(2) | (weekly) | (6)              | (7)   | (7)/(6) | (weekly) | (10)          | (11)  | (11)/(10) | (weekly) |  |
| Jan Wk 1   | 9.28               | 10.06 | 8.41    | 0.80     | 10.82            | 12.64 | 16.82   | 6.85     | 14.97         | 17.57 | 17.37     | 4.71     |  |
| Wk 2       | 9.26               | 10.06 | 8.64    | 0.00     | 10.86            | 12.68 | 16.76   | 0.32     | 15.07         | 17.35 | 15.13     | -1.25    |  |
| Wk 3       | 9.28               | 10.17 | 9.59    | 1.09     | 10.95            | 12.74 | 16.35   | 0.47     | 15.08         | 17.76 | 17.77     | 2.36     |  |
| Wk 4       | 9.30               | 10.42 | 12.04   | 2.46     | 10.90            | 12.73 | 16.79   | -0.08    | 15.17         | 17.45 | 15.03     | -1.75    |  |
| Feb Wk 1   | 9.42               | 10.55 | 12.00   | 1.25     | 11.06            | 12.74 | 15.19   | 0.08     | 15.17         | 17.82 | 17.47     | 2.12     |  |