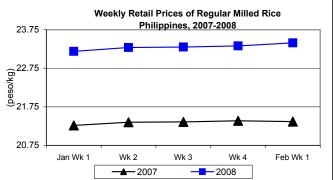

### D. Wholesale and Retail Prices of Regular Milled Rice (RMR)

- \* Wholesale and retail prices posted continued to move upward.
  - At wholesale, price averaged P21.77/kg, higher than the prices last week by 0.42% and last year by 11.24%.
  - At retail, price settled at P23.41/kg and rose by 0.34% from the preceding week's record and by 9.55% relative to last year's level.