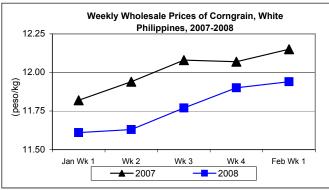

#### F. Wholesale and Retail Prices of Corngrain, White

- \* There was sustained uptrend for wholesale price. Retail price dropped after three (3) weeks of increases.
- Wholesale price at P11.94/kg rose by 0.34% from the previous week's price but fell by 1.73% from last year's record.

 Retail price at P15.53/kg recorded cuts of 0.26% from last week's P15.57/kg and 6.50% from last year's P16.61/kg.

Annex 1

Comparative Weekly Farmgate, Wholesale and Retail Prices of Palay, Rice and Corn, Philippines