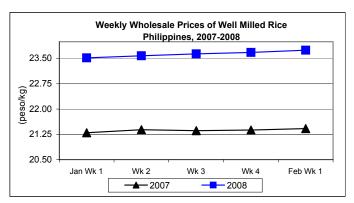

### C. Wholesale and Retail Prices of Well Milled Rice (WMR)

- \* Both price levels indicated increases from last week's quotations at faster rates.
  - Wholesale price at P23.75/kg was higher by 0.30% from last week's level and by 10.88% compared to last year's price.
  - Retail price at P25.94/kg showed increments of 0.31% and 9.31% from prices last week and last year, respectively.

| Month/Week | Palay (Dry)     |       |          |          | Well Milled Rice (WMR) |       |          |          |               |       |           |          |  |
|------------|-----------------|-------|----------|----------|------------------------|-------|----------|----------|---------------|-------|-----------|----------|--|
|            | Farmgate Prices |       |          |          | Wholesale Prices       |       |          |          | Retail Prices |       |           |          |  |
|            | 2007            | 2008  | % Change |          | 2007                   | 2008  | % Change |          | 2007          | 2008  | % Change  |          |  |
| (1)        | (2)             | (3)   | (3)/(2)  | (weekly) | (6)                    | (7)   | (7)/(6)  | (weekly) | (10)          | (11)  | (11)/(10) | (weekly) |  |
| Jan Wk 1   | 10.56           | 11.70 | 10.80    | 0.09     | 21.30                  | 23.52 | 10.42    | 0.38     | 23.66         | 25.67 | 8.50      | 0.23     |  |
| Wk 2       | 10.62           | 11.76 | 10.73    | 0.51     | 21.39                  | 23.58 | 10.24    | 0.26     | 23.72         | 25.81 | 8.81      | 0.55     |  |
| Wk 3       | 10.61           | 11.80 | 11.22    | 0.34     | 21.36                  | 23.64 | 10.67    | 0.25     | 23.66         | 25.80 | 9.04      | -0.04    |  |
| Wk 4       | 10.65           | 11.83 | 11.08    | 0.25     | 21.38                  | 23.68 | 10.76    | 0.17     | 23.73         | 25.86 | 8.98      | 0.23     |  |
| Feb Wk 1   | 10.71           | 11.97 | 11.76    | 1.18     | 21.42                  | 23.75 | 10.88    | 0.30     | 23.73         | 25.94 | 9.31      | 0.31     |  |