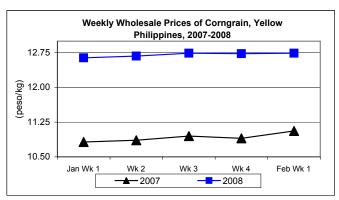

#### E. Wholesale and Retail Prices of Corngrain, Yellow

- \* Both wholesale and retail prices recovered from last week's slump.
- Wholesale price at P12.74/kg showed increases of 0.08% from last week's report and 15.19% compared to last year's price.

 Retail price at P17.82/kg moved up by 2.12% and 17.47% from last week's and last year's quotations, respectively.