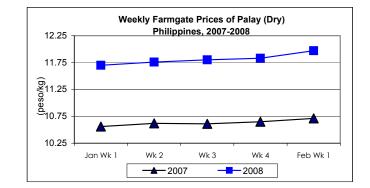

# A. Farmgate Price of Palay

- \* Palay price moved upward at a rate relatively higher than on the previous weeks.
  - Palay price at P11.97/kg was higher by 1.18% from last week's price and by 11.76% from 2007 record.

| Month/Week | Palay (Dry)     |       |          |          | Well Milled Rice (WMR) |       |          |          |               |       |           |          |  |
|------------|-----------------|-------|----------|----------|------------------------|-------|----------|----------|---------------|-------|-----------|----------|--|
|            | Farmgate Prices |       |          |          | Wholesale Prices       |       |          |          | Retail Prices |       |           |          |  |
|            | 2007            | 2008  | % Change |          | 2007                   | 2008  | % Change |          | 2007          | 2008  | % Change  |          |  |
| (1)        | (2)             | (3)   | (3)/(2)  | (weekly) | (6)                    | (7)   | (7)/(6)  | (weekly) | (10)          | (11)  | (11)/(10) | (weekly) |  |
| Jan Wk 1   | 10.56           | 11.70 | 10.80    | 0.09     | 21.30                  | 23.52 | 10.42    | 0.38     | 23.66         | 25.67 | 8.50      | 0.23     |  |
| Wk 2       | 10.62           | 11.76 | 10.73    | 0.51     | 21.39                  | 23.58 | 10.24    | 0.26     | 23.72         | 25.81 | 8.81      | 0.55     |  |
| Wk 3       | 10.61           | 11.80 | 11.22    | 0.34     | 21.36                  | 23.64 | 10.67    | 0.25     | 23.66         | 25.80 | 9.04      | -0.04    |  |
| Wk 4       | 10.65           | 11.83 | 11.08    | 0.25     | 21.38                  | 23.68 | 10.76    | 0.17     | 23.73         | 25.86 | 8.98      | 0.23     |  |
| Feb Wk 1   | 10.71           | 11.97 | 11.76    | 1.18     | 21.42                  | 23.75 | 10.88    | 0.30     | 23.73         | 25.94 | 9.31      | 0.31     |  |