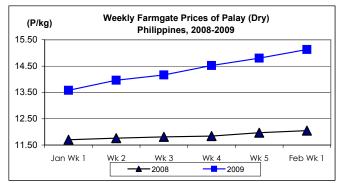

# A. Farmgate Price of Palay

- \* Farmgate price continuously increased at a rate much faster than last week's record.
  - Average price at P15.13/kg was up by 2.23% and 25.56% from prices of last week and last year, respectively.

| Month/Week |                 | Palay ( | (Dry)   |          | Well Milled Rice (WMR) |         |         |          |               |         |           |          |  |
|------------|-----------------|---------|---------|----------|------------------------|---------|---------|----------|---------------|---------|-----------|----------|--|
|            | Farmgate Prices |         |         |          | Wholesale Prices       |         |         |          | Retail Prices |         |           |          |  |
|            | 2007-08         | 2008-09 | % Cł    | nange    | 2007-08                | 2008-09 | % Ch    | nange    | 2007-08       | 2008-09 | % Ch      | nange    |  |
| (1)        | (2)             | (3)     | (3)/(2) | (weekly) | (6)                    | (7)     | (7)/(6) | (weekly) | (10)          | (11)    | (11)/(10) | (weekly) |  |
| Jan Wk 1   | 11.70           | 13.58   | 16.07   | -0.88    | 23.56                  | 29.04   | 23.26   | 0.28     | 25.71         | 32.43   | 26.14     | -0.49    |  |
| Wk 2       | 11.76           | 13.96   | 18.71   | 2.80     | 23.62                  | 29.23   | 23.75   | 0.65     | 25.85         | 32.71   | 26.54     | 0.86     |  |
| Wk 3       | 11.81           | 14.16   | 19.90   | 1.43     | 23.68                  | 29.37   | 24.03   | 0.48     | 25.84         | 32.83   | 27.05     | 0.37     |  |
| Wk 4       | 11.84           | 14.52   | 22.64   | 2.54     | 23.72                  | 29.87   | 25.93   | 1.70     | 25.90         | 33.07   | 27.68     | 0.73     |  |
| Wk 5R      | 11.97           | 14.80   | 23.64   | 1.93     | 23.75                  | 30.28   | 27.49   | 1.37     | 25.94         | 33.43   | 28.87     | 1.09     |  |
| Feb Wk 1P  | 12.05           | 15.13   | 25.56   | 2.23     | 23.92                  | 30.96   | 29.43   | 2.25     | 25.99         | 33.93   | 30.55     | 1.50     |  |