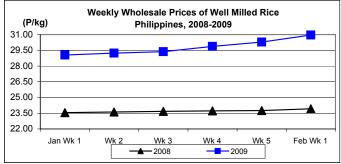

### C. Wholesale and Retail Prices of Well Milled Rice (WMR)

- \* Price increments were reflected at both wholesale and retail levels.
  - Wholesale price, which averaged P29.43/kg was up by 2.25% from last week's price and by 29.43% from 2008 quotation.

At retail, average price at P33.93/kg posted gains of 1.50% and 30.55% relative to prices last week and last year, respectively.

| Month/Week |                 | Palay ( | (Dry)   |          | Well Milled Rice (WMR) |         |         |          |               |         |           |          |  |
|------------|-----------------|---------|---------|----------|------------------------|---------|---------|----------|---------------|---------|-----------|----------|--|
|            | Farmgate Prices |         |         |          | Wholesale Prices       |         |         |          | Retail Prices |         |           |          |  |
|            | 2007-08         | 2008-09 | % Cł    | nange    | 2007-08                | 2008-09 | % Ch    | nange    | 2007-08       | 2008-09 | % Ch      | nange    |  |
| (1)        | (2)             | (3)     | (3)/(2) | (weekly) | (6)                    | (7)     | (7)/(6) | (weekly) | (10)          | (11)    | (11)/(10) | (weekly) |  |
| Jan Wk 1   | 11.70           | 13.58   | 16.07   | -0.88    | 23.56                  | 29.04   | 23.26   | 0.28     | 25.71         | 32.43   | 26.14     | -0.49    |  |
| Wk 2       | 11.76           | 13.96   | 18.71   | 2.80     | 23.62                  | 29.23   | 23.75   | 0.65     | 25.85         | 32.71   | 26.54     | 0.86     |  |
| Wk 3       | 11.81           | 14.16   | 19.90   | 1.43     | 23.68                  | 29.37   | 24.03   | 0.48     | 25.84         | 32.83   | 27.05     | 0.37     |  |
| Wk 4       | 11.84           | 14.52   | 22.64   | 2.54     | 23.72                  | 29.87   | 25.93   | 1.70     | 25.90         | 33.07   | 27.68     | 0.73     |  |
| Wk 5R      | 11.97           | 14.80   | 23.64   | 1.93     | 23.75                  | 30.28   | 27.49   | 1.37     | 25.94         | 33.43   | 28.87     | 1.09     |  |
| Feb Wk 1P  | 12.05           | 15.13   | 25.56   | 2.23     | 23.92                  | 30.96   | 29.43   | 2.25     | 25.99         | 33.93   | 30.55     | 1.50     |  |