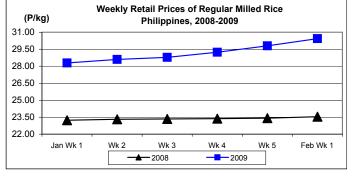

### D. Wholesale and Retail Prices of Regular Milled Rice (RMR)

\* Prices at both wholesale and retail levels reflected upward movements. Rates of increases were faster at both price levels.

At wholesale, average price at P28.13/kg registered mark-ups of 3.57% and 28.68% from last week's price and last year's level.

■ For the week, retail price averaged P30.44/kg and registered **increases** of 2.15% from last week's price and 29.31% compared to last year's quotation.

|            | Regular Milled Rice (RMR) |          |          |          |               |         |          |          |  |  |  |  |
|------------|---------------------------|----------|----------|----------|---------------|---------|----------|----------|--|--|--|--|
| Month/Week | '                         | Wholesal | e Prices | }        | Retail Prices |         |          |          |  |  |  |  |
|            | 2007-08 2008-0            |          | % Cl     | nange    | 2007-08       | 2008-09 | % Change |          |  |  |  |  |
| (1)        | (2)                       | (3)      | (3)/(2)  | (weekly) | (6)           | (7)     | (7)/(6)  | (weekly) |  |  |  |  |
| Jan Wk 1   | 21.62                     | 25.82    | 19.43    | 0.08     | 23.23         | 28.29   | 21.78    | 0.00     |  |  |  |  |
| Wk 2       | 21.61                     | 26.07    | 20.64    | 0.97     | 23.32         | 28.60   | 22.64    | 1.10     |  |  |  |  |
| Wk 3       | 21.68                     | 26.25    | 21.08    | 0.69     | 23.34         | 28.78   | 23.31    | 0.63     |  |  |  |  |
| Wk 4       | 21.71                     | 26.67    | 22.85    | 1.60     | 23.37         | 29.23   | 25.07    | 1.56     |  |  |  |  |
| Wk 5R      | 21.77                     | 27.16    | 24.76    | 1.84     | 23.41         | 29.80   | 27.30    | 1.95     |  |  |  |  |
| Feb Wk 1P  | 21.86                     | 28.13    | 28.68    | 3.57     | 23.54         | 30.44   | 29.31    | 2.15     |  |  |  |  |