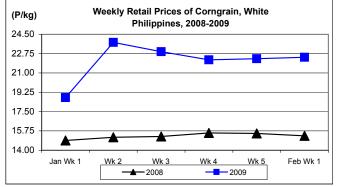

#### F. Wholesale and Retail Prices of Corngrain, White

- \* Both wholesale and retail prices sustained their upward trends.
  - Average wholesale price at P16.39/kg recorded increases of 2.18% from last week's price and 35.79% from last year's quotation.

Average retail price at P22.42/kg posted increments of 0.54% and 46.44% from prices of last week and last year, respectively.

Annex 1

Comparative Weekly Farmgate, Wholesale and Retail Prices of Palay, Rice and Corn, Philippines