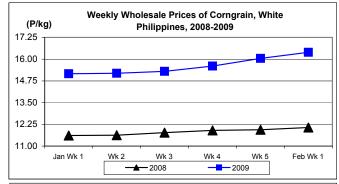

#### F. Wholesale and Retail Prices of Corngrain, White

- \* Both wholesale and retail prices sustained their upward trends.
  - Average wholesale price at P16.39/kg recorded increases of 2.18% from last week's price and 35.79% from last year's quotation.