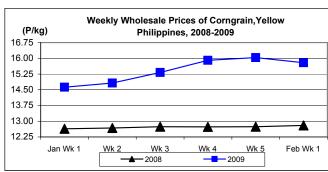

### B. Farmgate Prices of Corngrain, Yellow and White

- \* Prices of both yellow and white corngrains posted gains although at decelerating rates.
  - Average price of yellow corngrain at P13.61/kg increased by 0.89% and 28.40% from last week's and last year's level.

# E. Wholesale and Retail Prices of Corngrain, Yellow

- \* Price at wholesale decreased while price at retail continuously moved up.
  - Wholesale price at P15.79/kg fell by 1.50% from last week's price but rose by 23.36% from last year's level.

Retail price at P22.00/kg moved up by 4.17% from last week's report and by 22.77% from last year's level.

| Month/Week | Corngrain, Yellow |         |         |          |                  |         |         |          |               |         |           |          |  |
|------------|-------------------|---------|---------|----------|------------------|---------|---------|----------|---------------|---------|-----------|----------|--|
|            | Farmgate Prices   |         |         |          | Wholesale Prices |         |         |          | Retail Prices |         |           |          |  |
|            | 2007-08           | 2008-09 | % Cl    | nange    | 2007-08          | 2008-09 | % Ch    | nange    | 2007-08       | 2008-09 | % Ch      | ange     |  |
| (1)        | (2)               | (3)     | (3)/(2) | (weekly) | (6)              | (7)     | (7)/(6) | (weekly) | (10)          | (11)    | (11)/(10) | (weekly) |  |
| Jan Wk 1   | 10.06             | 12.13   | 20.58   | 2.10     | 12.64            | 14.62   | 15.66   | 7.18     | 17.57         | 19.65   | 11.84     | 7.20     |  |
| Wk 2       | 10.06             | 12.24   | 21.67   | 0.91     | 12.68            | 14.82   | 16.88   | 1.37     | 17.72         | 19.85   | 12.02     | 1.02     |  |
| Wk 3       | 10.17             | 13.31   | 30.88   | 8.74     | 12.74            | 15.32   | 20.25   | 3.37     | 17.76         | 20.32   | 14.41     | 2.37     |  |
| Wk 4       | 10.42             | 13.31   | 27.74   | 0.00     | 12.73            | 15.90   | 24.90   | 3.79     | 17.45         | 20.54   | 17.71     | 1.08     |  |
| Wk 5R      | 10.55             | 13.49   | 27.87   | 1.35     | 12.74            | 16.03   | 25.82   | 0.82     | 17.82         | 21.12   | 18.52     | 2.82     |  |
| Feb Wk 1P  | 10.60             | 13.61   | 28.40   | 0.89     | 12.80            | 15.79   | 23.36   | -1.50    | 17.92         | 22.00   | 22.77     | 4.17     |  |