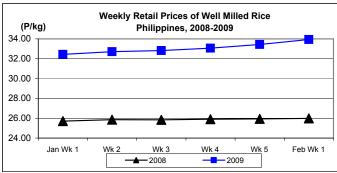

### C. Wholesale and Retail Prices of Well Milled Rice (WMR)

- \* Price increments were reflected at both wholesale and retail levels.
  - Wholesale price, which averaged P29.43/kg was up by 2.25% from last week's price and by 29.43% from 2008 quotation.

At retail, average price at P33.93/kg posted gains of 1.50% and 30.55% relative to prices last week and last year, respectively.

| Month/Week |                 | Palay ( | (Dry)   |          | Well Milled Rice (WMR) |         |         |          |               |         |           |          |  |
|------------|-----------------|---------|---------|----------|------------------------|---------|---------|----------|---------------|---------|-----------|----------|--|
|            | Farmgate Prices |         |         |          | Wholesale Prices       |         |         |          | Retail Prices |         |           |          |  |
|            | 2007-08         | 2008-09 | % Cł    | nange    | 2007-08                | 2008-09 | % Ch    | nange    | 2007-08       | 2008-09 | % Ch      | nange    |  |
| (1)        | (2)             | (3)     | (3)/(2) | (weekly) | (6)                    | (7)     | (7)/(6) | (weekly) | (10)          | (11)    | (11)/(10) | (weekly) |  |
| Jan Wk 1   | 11.70           | 13.58   | 16.07   | -0.88    | 23.56                  | 29.04   | 23.26   | 0.28     | 25.71         | 32.43   | 26.14     | -0.49    |  |
| Wk 2       | 11.76           | 13.96   | 18.71   | 2.80     | 23.62                  | 29.23   | 23.75   | 0.65     | 25.85         | 32.71   | 26.54     | 0.86     |  |
| Wk 3       | 11.81           | 14.16   | 19.90   | 1.43     | 23.68                  | 29.37   | 24.03   | 0.48     | 25.84         | 32.83   | 27.05     | 0.37     |  |
| Wk 4       | 11.84           | 14.52   | 22.64   | 2.54     | 23.72                  | 29.87   | 25.93   | 1.70     | 25.90         | 33.07   | 27.68     | 0.73     |  |
| Wk 5R      | 11.97           | 14.80   | 23.64   | 1.93     | 23.75                  | 30.28   | 27.49   | 1.37     | 25.94         | 33.43   | 28.87     | 1.09     |  |
| Feb Wk 1P  | 12.05           | 15.13   | 25.56   | 2.23     | 23.92                  | 30.96   | 29.43   | 2.25     | 25.99         | 33.93   | 30.55     | 1.50     |  |