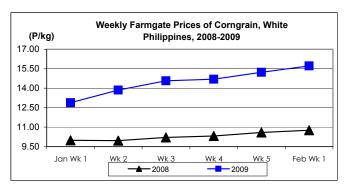

### B. Farmgate Prices of Corngrain, Yellow and White

- \* Prices of both yellow and white corngrains posted gains although at decelerating rates.
  - Average price of yellow corngrain at P13.61/kg increased by 0.89% and 28.40% from last week's and last year's level.

Average price of white corngrain price at P15.72/kg was higher by 3.29% from last week's quotation and by 46.10% relative to last year's report.

| Month/Week | Corngrain, White |         |         |          |                  |         |         |          |               |         |           |          |  |
|------------|------------------|---------|---------|----------|------------------|---------|---------|----------|---------------|---------|-----------|----------|--|
|            | Farmgate Prices  |         |         |          | Wholesale Prices |         |         |          | Retail Prices |         |           |          |  |
|            | 2007-08          | 2008-09 | % Cl    | nange    | 2007-08          | 2008-09 | % Ch    | nange    | 2007-08       | 2008-09 | % Ch      | ange     |  |
| (1)        | (2)              | (3)     | (3)/(2) | (weekly) | (6)              | (7)     | (7)/(6) | (weekly) | (10)          | (11)    | (11)/(10) | (weekly) |  |
| Jan Wk 1   | 9.98             | 12.88   | 29.06   | -1.60    | 11.61            | 15.16   | 30.58   | 0.60     | 14.88         | 18.77   | 26.14     | 0.37     |  |
| Wk 2       | 9.96             | 13.86   | 39.16   | 7.61     | 11.63            | 15.19   | 30.61   | 0.20     | 15.18         | 23.77   | 56.59     | 26.64    |  |
| Wk 3       | 10.20            | 14.57   | 42.84   | 5.12     | 11.77            | 15.30   | 29.99   | 0.72     | 15.24         | 22.94   | 50.52     | -3.49    |  |
| Wk 4       | 10.31            | 14.69   | 42.48   | 0.82     | 11.90            | 15.60   | 31.09   | 1.96     | 15.57         | 22.20   | 42.58     | -3.23    |  |
| Wk 5R      | 10.59            | 15.22   | 43.72   | 3.61     | 11.94            | 16.04   | 34.34   | 2.82     | 15.53         | 22.30   | 43.59     | 0.45     |  |
| Feb Wk 1P  | 10.76            | 15.72   | 46.10   | 3.29     | 12.07            | 16.39   | 35.79   | 2.18     | 15.31         | 22.42   | 46.44     | 0.54     |  |