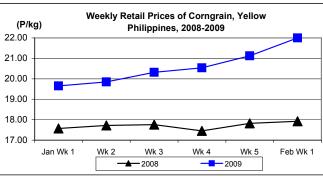

# E. Wholesale and Retail Prices of Corngrain, Yellow

- \* Price at wholesale decreased while price at retail continuously moved up.
  - Wholesale price at P15.79/kg fell by 1.50% from last week's price but rose by 23.36% from last year's level.

Retail price at P22.00/kg moved up by 4.17% from last week's report and by 22.77% from last year's level.