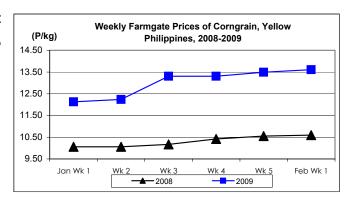

### B. Farmgate Prices of Corngrain, Yellow and White

- \* Prices of both yellow and white corngrains posted gains although at decelerating rates.
  - Average price of yellow corngrain at P13.61/kg increased by 0.89% and 28.40% from last week's and last year's level.

| Month/Week | Corngrain, Yellow |         |         |          |                  |         |         |          |               |         |           |          |  |
|------------|-------------------|---------|---------|----------|------------------|---------|---------|----------|---------------|---------|-----------|----------|--|
|            | Farmgate Prices   |         |         |          | Wholesale Prices |         |         |          | Retail Prices |         |           |          |  |
|            | 2007-08           | 2008-09 | % Cl    | nange    | 2007-08          | 2008-09 | % Ch    | nange    | 2007-08       | 2008-09 | % Ch      | ange     |  |
| (1)        | (2)               | (3)     | (3)/(2) | (weekly) | (6)              | (7)     | (7)/(6) | (weekly) | (10)          | (11)    | (11)/(10) | (weekly) |  |
| Jan Wk 1   | 10.06             | 12.13   | 20.58   | 2.10     | 12.64            | 14.62   | 15.66   | 7.18     | 17.57         | 19.65   | 11.84     | 7.20     |  |
| Wk 2       | 10.06             | 12.24   | 21.67   | 0.91     | 12.68            | 14.82   | 16.88   | 1.37     | 17.72         | 19.85   | 12.02     | 1.02     |  |
| Wk 3       | 10.17             | 13.31   | 30.88   | 8.74     | 12.74            | 15.32   | 20.25   | 3.37     | 17.76         | 20.32   | 14.41     | 2.37     |  |
| Wk 4       | 10.42             | 13.31   | 27.74   | 0.00     | 12.73            | 15.90   | 24.90   | 3.79     | 17.45         | 20.54   | 17.71     | 1.08     |  |
| Wk 5R      | 10.55             | 13.49   | 27.87   | 1.35     | 12.74            | 16.03   | 25.82   | 0.82     | 17.82         | 21.12   | 18.52     | 2.82     |  |
| Feb Wk 1P  | 10.60             | 13.61   | 28.40   | 0.89     | 12.80            | 15.79   | 23.36   | -1.50    | 17.92         | 22.00   | 22.77     | 4.17     |  |