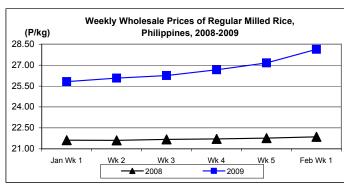

### D. Wholesale and Retail Prices of Regular Milled Rice (RMR)

\* Prices at both wholesale and retail levels reflected upward movements. Rates of increases were faster at both price levels.

At wholesale, average price at P28.13/kg registered mark-ups of 3.57% and 28.68% from last week's price and last year's level.

|            | Regular Milled Rice (RMR) |          |          |          |               |         |          |          |  |  |  |  |
|------------|---------------------------|----------|----------|----------|---------------|---------|----------|----------|--|--|--|--|
| Month/Week | '                         | Wholesal | e Prices | }        | Retail Prices |         |          |          |  |  |  |  |
|            | 2007-08 2008-0            |          | % Cl     | nange    | 2007-08       | 2008-09 | % Change |          |  |  |  |  |
| (1)        | (2)                       | (3)      | (3)/(2)  | (weekly) | (6)           | (7)     | (7)/(6)  | (weekly) |  |  |  |  |
| Jan Wk 1   | 21.62                     | 25.82    | 19.43    | 0.08     | 23.23         | 28.29   | 21.78    | 0.00     |  |  |  |  |
| Wk 2       | 21.61                     | 26.07    | 20.64    | 0.97     | 23.32         | 28.60   | 22.64    | 1.10     |  |  |  |  |
| Wk 3       | 21.68                     | 26.25    | 21.08    | 0.69     | 23.34         | 28.78   | 23.31    | 0.63     |  |  |  |  |
| Wk 4       | 21.71                     | 26.67    | 22.85    | 1.60     | 23.37         | 29.23   | 25.07    | 1.56     |  |  |  |  |
| Wk 5R      | 21.77                     | 27.16    | 24.76    | 1.84     | 23.41         | 29.80   | 27.30    | 1.95     |  |  |  |  |
| Feb Wk 1P  | 21.86                     | 28.13    | 28.68    | 3.57     | 23.54         | 30.44   | 29.31    | 2.15     |  |  |  |  |