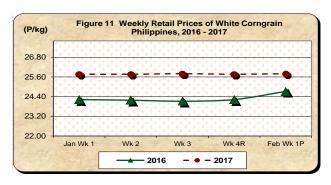

#### F. Wholesale and Retail Prices of Corngrain, White

#### \* Higher prices are noted at both wholesale and retail trades

- This week's wholesale price of white corngrain at P15.55/kg was higher by 4.54 percent from previous week's level. On the contrary, it decreased by 13.01 percent from the same period in 2016 (Table 1).
- The average retail price of white corngrain at P25.80/kg gained by 0.13 percent during the week. Similarly, the price this week was also higher than previous year's level by 4.37 percent (Table 1).