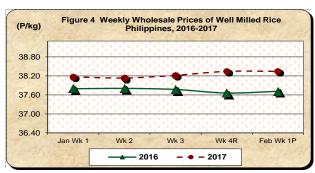

## C. Wholesale and Retail Prices of Well Milled Rice (WMR)

- \* Wholesale price of well milled rice retains its previous week's level while that of retail price continues to exhibit upward adjustment
  - At the wholesale trade, the average price of well milled rice during the week remained at P38.34/kg. Meanwhile, it climbed by 1.67 percent relative to the previous year's price level of P37.71/kg (Table 1).
  - The average retail price of well milled rice at P41.58/kg rose by 0.17 percent from previous week's record. Likewise, the price during the week was higher by 1.11 percent compared to the same period in February 2016 (Table 1).

Table 1 Weekly Farmgate, Wholesale and Retail Prices of Palay and Rice in the Philippines (First Week of January 2017 to First Week of February 2017)

(Prices per Kilogram)

| Month/Week            | Palay (Dry) |         |               |            | Well Milled Rice (WMR) |         |           |       |               |        |          |       |  |  |
|-----------------------|-------------|---------|---------------|------------|------------------------|---------|-----------|-------|---------------|--------|----------|-------|--|--|
|                       |             | Farmgat | e Prices      |            |                        | Wholesa | le Prices |       | Retail Prices |        |          |       |  |  |
|                       | 2017 201    | 2016    | % Ch          | nange 2017 |                        | 7 2016  | % Change  |       | 2017          | 2016   | % Change |       |  |  |
|                       |             | 2010    | Annual Weekly | 2017       | Annual                 |         | Weekly    | 2017  | 2010          | Annual | Weekly   |       |  |  |
|                       | (1)         | (2)     | (3)           | (4)        | (5)                    | (6)     | (7)       | (8)   | (9)           | (10)   | (11)     | (12)  |  |  |
| Jan Wk 1              | 17.79       | 17.55   | 1.33          | -0.60      | 38.17                  | 37.80   | 0.99      | -0.20 | 41.47         | 41.26  | 0.52     | 0.15  |  |  |
| Wk 2                  | 17.99       | 17.57   | 2.40          | 1.15       | 38.13                  | 37.81   | 0.87      | -0.09 | 41.53         | 41.21  | 0.79     | 0.15  |  |  |
| Wk 3                  | 17.97       | 17.53   | 2.54          | -0.10      | 38.22                  | 37.77   | 1.18      | 0.22  | 41.50         | 41.16  | 0.84     | -0.08 |  |  |
| Wk 4 <sup>R</sup>     | 18.08       | 17.50   | 3.32          | 0.58       | 38.34                  | 37.66   | 1.82      | 0.33  | 41.51         | 41.11  | 0.97     | 0.02  |  |  |
| Feb Wk 1 <sup>P</sup> | 18.15       | 17.61   | 3.06          | 0.42       | 38.34                  | 37.71   | 1.67      | 0.00  | 41.58         | 41.12  | 1.11     | 0.17  |  |  |