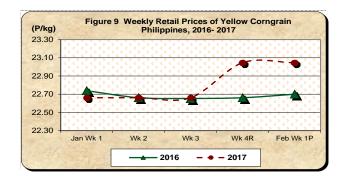

## E. Wholesale and Retail Prices of Corngrain, Yellow

## \* Prices of yellow corngrain are stable at both wholesale and retail trades

- The average wholesale price of yellow corngrain during the period P16.87/kg remained at for (3) consecutive weeks now. However, it 2.09 went down by percent compared previous year's quotation of P17.23/kg (Table 1).
- The average retail price of yellow corngrain during the week was posted at P23.05/kg. This was the **same** price level recorded in the previous week. On the other hand, it **picked up** by 1.52 percent from the previous year's level (*Table 1*).