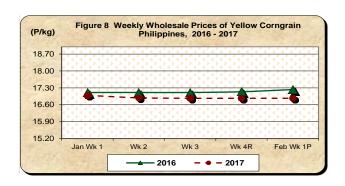

## \* Prices of yellow corngrain are stable at both wholesale and retail trades

- The average wholesale price of yellow corngrain during the period P16.87/kg remained at for (3) consecutive weeks now. However, it 2.09 went down by percent compared previous year's quotation of P17.23/kg (Table 1).
- The average retail price of yellow corngrain during the week was posted at P23.05/kg. This was the **same** price level recorded in the previous week. On the other hand, it **picked up** by 1.52 percent from the previous year's level (*Table 1*).

Table 2 Weekly Farmgate, Wholesale and Retail Prices of Corn in the Philippines (First Week of January 2017 to First Week of February 2017)
(Prices per Kilogram)

|                       |                 |                   |               |       | (Prices pe | r Kilogram) |           |       |               |        |        |       |  |  |
|-----------------------|-----------------|-------------------|---------------|-------|------------|-------------|-----------|-------|---------------|--------|--------|-------|--|--|
| Month/Week            |                 | Corngrain, Yellow |               |       |            |             |           |       |               |        |        |       |  |  |
|                       | Farmgate Prices |                   |               |       |            | Wholesa     | le Prices |       | Retail Prices |        |        |       |  |  |
|                       | 2017 201        | 2016              | % Ch          | nange | 2017       | 2016        | % Ch      | ange  | 2017          | 2016   | % Cr   | nange |  |  |
|                       |                 | 2010              | Annual Weekly | 2017  | 2010       | Annual      | Weekly    | 2017  | 2010          | Annual | Weekly |       |  |  |
|                       | (1)             | (2)               | (3)           | (4)   | (5)        | (6)         | (7)       | (8)   | (9)           | (10)   | (11)   | (12)  |  |  |
| Jan Wk 1              | 11.09           | 11.43             | -3.00         | 0.00  | 16.99      | 17.11       | -0.70     | 0.00  | 22.66         | 22.74  | -0.34  | 0.00  |  |  |
| Wk 2                  | 11.27           | 11.49             | -1.96         | 1.60  | 16.89      | 17.11       | -1.29     | -0.59 | 22.66         | 22.66  | 0.00   | 0.00  |  |  |
| Wk3                   | 11.31           | 11.58             | -2.27         | 0.40  | 16.87      | 17.11       | -1.40     | -0.12 | 22.66         | 22.65  | 0.03   | 0.00  |  |  |
| Wk 4 <sup>R</sup>     | 11.33           | 11.70             | -3.12         | 0.18  | 16.87      | 17.14       | -1.58     | 0.00  | 23.05         | 22.66  | 1.70   | 1.70  |  |  |
| Feb Wk 1 <sup>P</sup> | 11.34           | 11.89             | -4.61         | 0.11  | 16.87      | 17.23       | -2.09     | 0.00  | 23.05         | 22.70  | 1.52   | 0.00  |  |  |