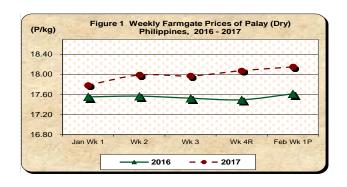

#### A. Farmgate Price of Palay

## ★ Farmgate price of palay further moves up

■ The average price of palay at P18.15/kg during the first week of February 2017 went up by 0.42 percent from previous week's level of P18.08/kg. Compared to the same period in February 2016, it was likewise, higher by 3.06 percent (Table 1).

Table 1 Weekly Farmgate, Wholesale and Retail Prices of Palay and Rice in the Philippines (First Week of January 2017 to First Week of February 2017)

(Prices per Kilogram)

| Month/Week            | Palay (Dry) |         |               |            | Well Milled Rice (WMR) |         |           |       |               |        |          |       |  |  |
|-----------------------|-------------|---------|---------------|------------|------------------------|---------|-----------|-------|---------------|--------|----------|-------|--|--|
|                       |             | Farmgat | e Prices      |            |                        | Wholesa | le Prices |       | Retail Prices |        |          |       |  |  |
|                       | 2017 201    | 2016    | % Ch          | nange 2017 |                        | 7 2016  | % Change  |       | 2017          | 2016   | % Change |       |  |  |
|                       |             | 2010    | Annual Weekly | 2017       | Annual                 |         | Weekly    | 2017  | 2010          | Annual | Weekly   |       |  |  |
|                       | (1)         | (2)     | (3)           | (4)        | (5)                    | (6)     | (7)       | (8)   | (9)           | (10)   | (11)     | (12)  |  |  |
| Jan Wk 1              | 17.79       | 17.55   | 1.33          | -0.60      | 38.17                  | 37.80   | 0.99      | -0.20 | 41.47         | 41.26  | 0.52     | 0.15  |  |  |
| Wk 2                  | 17.99       | 17.57   | 2.40          | 1.15       | 38.13                  | 37.81   | 0.87      | -0.09 | 41.53         | 41.21  | 0.79     | 0.15  |  |  |
| Wk 3                  | 17.97       | 17.53   | 2.54          | -0.10      | 38.22                  | 37.77   | 1.18      | 0.22  | 41.50         | 41.16  | 0.84     | -0.08 |  |  |
| Wk 4 <sup>R</sup>     | 18.08       | 17.50   | 3.32          | 0.58       | 38.34                  | 37.66   | 1.82      | 0.33  | 41.51         | 41.11  | 0.97     | 0.02  |  |  |
| Feb Wk 1 <sup>P</sup> | 18.15       | 17.61   | 3.06          | 0.42       | 38.34                  | 37.71   | 1.67      | 0.00  | 41.58         | 41.12  | 1.11     | 0.17  |  |  |