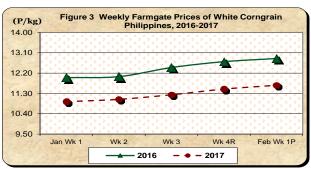

#### **B. Farmgate Prices of Yellow and White Corngrains**

#### \* Yellow and white corngrains both register lower rates of price increases

- This week's average price of yellow corngrain at P11.34/kg **inched up** at a slower rate of 0.11 percent from 0.18 percent in the previous week. On the other hand, it **dropped** by 4.61 percent relative to previous year's level of P11.89/kg (*Table 2*).
- The average price of white corngrain at P11.66/kg **increased** by 1.50 percent. This week's growth was lower than the 2.22 percent gain recorded in the previous week. Compared from previous year's level of P12.85/kg it **declined** by 9.21 percent (*Table 2*).

Table 2- (Concluded)

| Month/Week            | Corngrain, White |       |          |        |       |         |           |        |               |       |          |        |
|-----------------------|------------------|-------|----------|--------|-------|---------|-----------|--------|---------------|-------|----------|--------|
|                       | Farmgate Prices  |       |          |        |       | Wholesa | le Prices |        | Retail Prices |       |          |        |
|                       | 2017             | 2016  | % Change |        | 2017  | 2016    | % Change  |        | 2017          | 2016  | % Change |        |
|                       |                  |       | Annual   | Weekly | 2017  | 2010    | Annual    | Weekly | 2017          | 2010  | Annual   | Weekly |
|                       | (13)             | (14)  | (15)     | (16)   | (17)  | (18)    | (19)      | (20)   | (21)          | (22)  | (23)     | (24)   |
| Jan Wk 1              | 10.94            | 12.00 | -8.86    | 0.32   | 14.98 | 16.88   | -11.26    | 0.00   | 25.77         | 24.22 | 6.39     | 0.00   |
| Wk 2                  | 11.04            | 12.04 | -8.34    | 0.93   | 14.98 | 16.83   | -11.00    | 0.00   | 25.77         | 24.18 | 6.56     | 0.00   |
| Wk3                   | 11.24            | 12.45 | -9.68    | 1.84   | 14.93 | 16.78   | -11.03    | -0.33  | 25.80         | 24.12 | 6.97     | 0.13   |
| Wk 4 <sup>R</sup>     | 11.49            | 12.71 | -9.56    | 2.22   | 14.88 | 17.08   | -12.88    | -0.34  | 25.77         | 24.22 | 6.39     | -0.13  |
| Feb Wk 1 <sup>P</sup> | 11.66            | 12.85 | -9.21    | 1.50   | 15.55 | 17.88   | -13.01    | 4.54   | 25.80         | 24.72 | 4.37     | 0.13   |