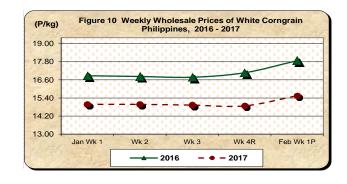

#### F. Wholesale and Retail Prices of Corngrain, White

#### \* Higher prices are noted at both wholesale and retail trades

- This week's wholesale price of white corngrain at P15.55/kg was higher by 4.54 percent from previous week's level. On the contrary, it decreased by 13.01 percent from the same period in 2016 (Table 1).
- The average retail price of white corngrain at P25.80/kg gained by 0.13 percent during the week. Similarly, the price this week was also higher than previous year's level by 4.37 percent (Table 1).