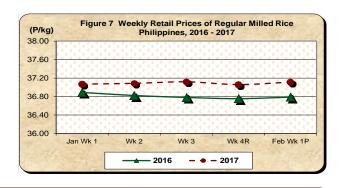

# D. Wholesale and Retail Prices of Regular Milled Rice (RMR)

- \* Wholesale and retail prices of regular milled rice further move upward
  - The average wholesale price of regular milled rice at P34.63/kg picked up by 0.26 percent from previous week's quotation. Relative to previous year's level of P34.01/kg, it increased by 1.82 percent (Table 1).
  - Similarly, the average retail price of regular milled rice at P37.11/kg moved up this week by 0.14 percent from P37.06/kg in the previous week. It also went up by 0.88 percent compared to a year ago level of P36.79/kg (Table 1).

Table 1- (Concluded)

|                       | Regular Milled Rice (RMR) |         |           |        |               |       |          |        |  |  |  |
|-----------------------|---------------------------|---------|-----------|--------|---------------|-------|----------|--------|--|--|--|
| Month/Week            |                           | Wholesa | le Prices |        | Retail Prices |       |          |        |  |  |  |
|                       | 2017                      | 2016    | % Ch      | nange  | 2017          | 2016  | % Change |        |  |  |  |
|                       | 2017                      | 2016    | Annual    | Weekly | 2017          | 2016  | Annual   | Weekly |  |  |  |
|                       | (13)                      | (14)    | (15)      | (16)   | (17)          | (18)  | (19)     | (20)   |  |  |  |
| Jan Wk 1              | 34.42                     | 33.99   | 1.27      | 0.21   | 37.07         | 36.89 | 0.49     | 0.10   |  |  |  |
| Wk 2                  | 34.33                     | 33.96   | 1.07      | -0.27  | 37.09         | 36.82 | 0.71     | 0.04   |  |  |  |
| Wk3                   | 34.48                     | 34.02   | 1.34      | 0.43   | 37.12         | 36.78 | 0.92     | 0.09   |  |  |  |
| Wk 4 <sup>R</sup>     | 34.54                     | 34.03   | 1.52      | 0.19   | 37.06         | 36.75 | 0.83     | -0.16  |  |  |  |
| Feb Wk 1 <sup>P</sup> | 34.63                     | 34.01   | 1.82      | 0.26   | 37.11         | 36.79 | 0.88     | 0.14   |  |  |  |