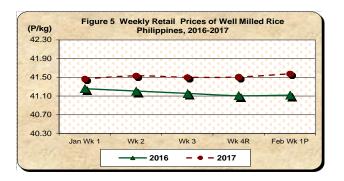

## C. Wholesale and Retail Prices of Well Milled Rice (WMR)

- \* Wholesale price of well milled rice retains its previous week's level while that of retail price continues to exhibit upward adjustment
  - At the wholesale trade, the average price of well milled rice during the week remained at P38.34/kg. Meanwhile, it climbed by 1.67 percent relative to the previous year's price level of P37.71/kg (Table 1).
  - The average retail price of well milled rice at P41.58/kg rose by 0.17 percent from previous week's record. Likewise, the price during the week was higher by 1.11 percent compared to the same period in February 2016 (Table 1).

Table 1 Weekly Farmgate, Wholesale and Retail Prices of Palay and Rice in the Philippines (First Week of January 2017 to First Week of February 2017)

(Prices per Kilogram)

| Month/Week            | Palay (Dry) |         |               |            | Well Milled Rice (WMR) |         |           |       |               |        |          |       |  |  |
|-----------------------|-------------|---------|---------------|------------|------------------------|---------|-----------|-------|---------------|--------|----------|-------|--|--|
|                       |             | Farmgat | e Prices      |            |                        | Wholesa | le Prices |       | Retail Prices |        |          |       |  |  |
|                       | 2017 201    | 2016    | % Ch          | nange 2017 |                        | 7 2016  | % Change  |       | 2017          | 2016   | % Change |       |  |  |
|                       |             | 2010    | Annual Weekly | 2017       | Annual                 |         | Weekly    | 2017  | 2010          | Annual | Weekly   |       |  |  |
|                       | (1)         | (2)     | (3)           | (4)        | (5)                    | (6)     | (7)       | (8)   | (9)           | (10)   | (11)     | (12)  |  |  |
| Jan Wk 1              | 17.79       | 17.55   | 1.33          | -0.60      | 38.17                  | 37.80   | 0.99      | -0.20 | 41.47         | 41.26  | 0.52     | 0.15  |  |  |
| Wk 2                  | 17.99       | 17.57   | 2.40          | 1.15       | 38.13                  | 37.81   | 0.87      | -0.09 | 41.53         | 41.21  | 0.79     | 0.15  |  |  |
| Wk 3                  | 17.97       | 17.53   | 2.54          | -0.10      | 38.22                  | 37.77   | 1.18      | 0.22  | 41.50         | 41.16  | 0.84     | -0.08 |  |  |
| Wk 4 <sup>R</sup>     | 18.08       | 17.50   | 3.32          | 0.58       | 38.34                  | 37.66   | 1.82      | 0.33  | 41.51         | 41.11  | 0.97     | 0.02  |  |  |
| Feb Wk 1 <sup>P</sup> | 18.15       | 17.61   | 3.06          | 0.42       | 38.34                  | 37.71   | 1.67      | 0.00  | 41.58         | 41.12  | 1.11     | 0.17  |  |  |