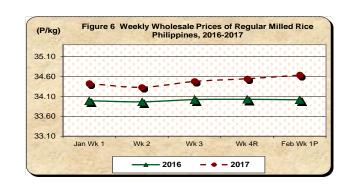

# D. Wholesale and Retail Prices of Regular Milled Rice (RMR)

- \* Wholesale and retail prices of regular milled rice further move upward
  - The average wholesale price of regular milled rice at P34.63/kg picked up by 0.26 percent from previous week's quotation. Relative to previous year's level of P34.01/kg, it increased by 1.82 percent (Table 1).
  - Similarly, the average retail price of regular milled rice at P37.11/kg moved up this week by 0.14 percent from P37.06/kg in the previous week. It also went up by 0.88 percent compared to a year ago level of P36.79/kg (Table 1).

Table 1- (Concluded)

|                       | Regular Milled Rice (RMR) |         |           |        |               |       |          |        |  |  |  |
|-----------------------|---------------------------|---------|-----------|--------|---------------|-------|----------|--------|--|--|--|
| Month/Week            |                           | Wholesa | le Prices |        | Retail Prices |       |          |        |  |  |  |
|                       | 2017                      | 2016    | % Ch      | nange  | 2017          | 2016  | % Change |        |  |  |  |
|                       | 2017                      | 2016    | Annual    | Weekly | 2017          | 2016  | Annual   | Weekly |  |  |  |
|                       | (13)                      | (14)    | (15)      | (16)   | (17)          | (18)  | (19)     | (20)   |  |  |  |
| Jan Wk 1              | 34.42                     | 33.99   | 1.27      | 0.21   | 37.07         | 36.89 | 0.49     | 0.10   |  |  |  |
| Wk 2                  | 34.33                     | 33.96   | 1.07      | -0.27  | 37.09         | 36.82 | 0.71     | 0.04   |  |  |  |
| Wk3                   | 34.48                     | 34.02   | 1.34      | 0.43   | 37.12         | 36.78 | 0.92     | 0.09   |  |  |  |
| Wk 4 <sup>R</sup>     | 34.54                     | 34.03   | 1.52      | 0.19   | 37.06         | 36.75 | 0.83     | -0.16  |  |  |  |
| Feb Wk 1 <sup>P</sup> | 34.63                     | 34.01   | 1.82      | 0.26   | 37.11         | 36.79 | 0.88     | 0.14   |  |  |  |