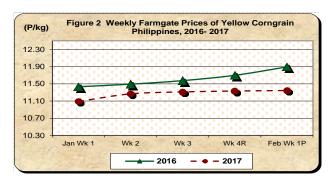

#### **B. Farmgate Prices of Yellow and White Corngrains**

#### \* Yellow and white corngrains both register lower rates of price increases

- This week's average price of yellow corngrain at P11.34/kg **inched up** at a slower rate of 0.11 percent from 0.18 percent in the previous week. On the other hand, it **dropped** by 4.61 percent relative to previous year's level of P11.89/kg (*Table 2*).
- The average price of white corngrain at P11.66/kg **increased** by 1.50 percent. This week's growth was lower than the 2.22 percent gain recorded in the previous week. Compared from previous year's level of P12.85/kg it **declined** by 9.21 percent (*Table 2*).

Table 2 Weekly Farmgate, Wholesale and Retail Prices of Corn in the Philippines (First Week of January 2017 to First Week of February 2017)
(Prices per Kilogram)

|                       |                 |                   |               |       | (Prices pe | r Kilogram) |           |       |               |        |        |       |  |  |
|-----------------------|-----------------|-------------------|---------------|-------|------------|-------------|-----------|-------|---------------|--------|--------|-------|--|--|
| Month/Week            |                 | Corngrain, Yellow |               |       |            |             |           |       |               |        |        |       |  |  |
|                       | Farmgate Prices |                   |               |       |            | Wholesa     | le Prices |       | Retail Prices |        |        |       |  |  |
|                       | 2017 201        | 2016              | % Ch          | nange | 2017       | 2016        | % Ch      | ange  | 2017          | 2016   | % Cr   | nange |  |  |
|                       |                 | 2010              | Annual Weekly | 2017  | 2010       | Annual      | Weekly    | 2017  | 2010          | Annual | Weekly |       |  |  |
|                       | (1)             | (2)               | (3)           | (4)   | (5)        | (6)         | (7)       | (8)   | (9)           | (10)   | (11)   | (12)  |  |  |
| Jan Wk 1              | 11.09           | 11.43             | -3.00         | 0.00  | 16.99      | 17.11       | -0.70     | 0.00  | 22.66         | 22.74  | -0.34  | 0.00  |  |  |
| Wk 2                  | 11.27           | 11.49             | -1.96         | 1.60  | 16.89      | 17.11       | -1.29     | -0.59 | 22.66         | 22.66  | 0.00   | 0.00  |  |  |
| Wk3                   | 11.31           | 11.58             | -2.27         | 0.40  | 16.87      | 17.11       | -1.40     | -0.12 | 22.66         | 22.65  | 0.03   | 0.00  |  |  |
| Wk 4 <sup>R</sup>     | 11.33           | 11.70             | -3.12         | 0.18  | 16.87      | 17.14       | -1.58     | 0.00  | 23.05         | 22.66  | 1.70   | 1.70  |  |  |
| Feb Wk 1 <sup>P</sup> | 11.34           | 11.89             | -4.61         | 0.11  | 16.87      | 17.23       | -2.09     | 0.00  | 23.05         | 22.70  | 1.52   | 0.00  |  |  |