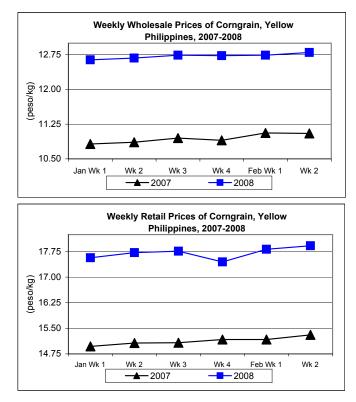

### E. Wholesale and Retail Prices of Corngrain, Yellow

- \* Prices at both wholesale and retail were on its 2<sup>nd</sup> week of increase.
- Wholesale price at P12.80/kg recorded increments of 0.47% from last week's P12.74/kg and 15.84% relative to last year's P11.05/kg.
- At retail, price of P17.92/kg was 0.56% above the previous week's price and 17.05% higher than the price of the same period last year.

|            | Corngrain, Yellow |       |         |          |                  |       |         |          |               |       |           |          |  |
|------------|-------------------|-------|---------|----------|------------------|-------|---------|----------|---------------|-------|-----------|----------|--|
| Month/Week | Farmgate Prices   |       |         |          | Wholesale Prices |       |         |          | Retail Prices |       |           |          |  |
|            | 2007              | 2008  | % Ch    | ange     | 2007             | 2008  | % Ch    | nange    | 2007          | 2008  | % Ch      | ange     |  |
| (1)        | (2)               | (3)   | (3)/(2) | (weekly) | (6)              | (7)   | (7)/(6) | (weekly) | (10)          | (11)  | (11)/(10) | (weekly) |  |
| Jan Wk 1   | 9.28              | 10.06 | 8.41    | 0.80     | 10.82            | 12.64 | 16.82   | 6.85     | 14.97         | 17.57 | 17.37     | 4.71     |  |
| Wk 2       | 9.26              | 10.06 | 8.64    | 0.00     | 10.86            | 12.68 | 16.76   | 0.32     | 15.07         | 17.72 | 17.58     | 0.85     |  |
| Wk 3       | 9.28              | 10.17 | 9.59    | 1.09     | 10.95            | 12.74 | 16.35   | 0.47     | 15.08         | 17.76 | 17.77     | 0.23     |  |
| Wk 4       | 9.30              | 10.42 | 12.04   | 2.46     | 10.90            | 12.73 | 16.79   | -0.08    | 15.17         | 17.45 | 15.03     | -1.75    |  |
| Feb Wk 1   | 9.42              | 10.55 | 12.00   | 1.25     | 11.06            | 12.74 | 15.19   | 0.08     | 15.17         | 17.82 | 17.47     | 2.12     |  |
| Wk 2       | 9.61              | 10.60 | 10.30   | 0.47     | 11.05            | 12.80 | 15.84   | 0.47     | 15.31         | 17.92 | 17.05     | 0.56     |  |