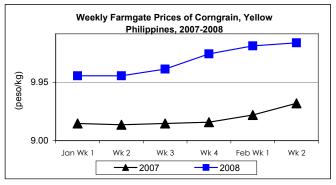

### B. Farmgate Prices of Corngrain, Yellow and White

- Continuous but slowed upward movements were recorded for prices of yellow and white corngrains.
  - Price of yellow corngrain at P10.60/kg was higher than last week's price by 0.47% and by 10.30% relative to last year's level.
  - White corngrain price of P10.76/kg was up by 1.61% from price of last week but was down by 4.69% compared to last year's price.

|            | Corngrain, Yellow |       |         |          |                  |       |         |          |               |       |           |          |  |
|------------|-------------------|-------|---------|----------|------------------|-------|---------|----------|---------------|-------|-----------|----------|--|
| Month/Week | Farmgate Prices   |       |         |          | Wholesale Prices |       |         |          | Retail Prices |       |           |          |  |
|            | 2007              | 2008  | % Ch    | ange     | 2007             | 2008  | % Ch    | nange    | 2007          | 2008  | % Ch      | ange     |  |
| (1)        | (2)               | (3)   | (3)/(2) | (weekly) | (6)              | (7)   | (7)/(6) | (weekly) | (10)          | (11)  | (11)/(10) | (weekly) |  |
| Jan Wk 1   | 9.28              | 10.06 | 8.41    | 0.80     | 10.82            | 12.64 | 16.82   | 6.85     | 14.97         | 17.57 | 17.37     | 4.71     |  |
| Wk 2       | 9.26              | 10.06 | 8.64    | 0.00     | 10.86            | 12.68 | 16.76   | 0.32     | 15.07         | 17.72 | 17.58     | 0.85     |  |
| Wk 3       | 9.28              | 10.17 | 9.59    | 1.09     | 10.95            | 12.74 | 16.35   | 0.47     | 15.08         | 17.76 | 17.77     | 0.23     |  |
| Wk 4       | 9.30              | 10.42 | 12.04   | 2.46     | 10.90            | 12.73 | 16.79   | -0.08    | 15.17         | 17.45 | 15.03     | -1.75    |  |
| Feb Wk 1   | 9.42              | 10.55 | 12.00   | 1.25     | 11.06            | 12.74 | 15.19   | 0.08     | 15.17         | 17.82 | 17.47     | 2.12     |  |
| Wk 2       | 9.61              | 10.60 | 10.30   | 0.47     | 11.05            | 12.80 | 15.84   | 0.47     | 15.31         | 17.92 | 17.05     | 0.56     |  |