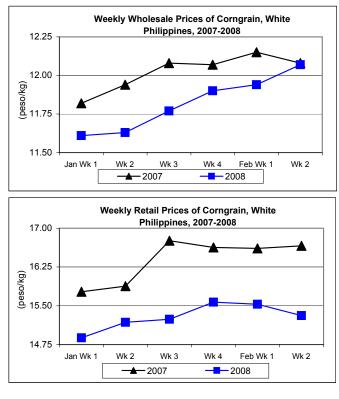

F. Wholesale and Retail Prices of Corngrain, White

- Continuous uptrend was noted at wholesale while at retail, price sustained last week's decline.
- Wholesale price at P12.07/kg gained by 1.09% from last week's price but dropped by 0.08% from last year's report.

 Retail price, which averaged P15.31/kg was below last week's level by 1.42% and by 8.10% from last year's quotation.

| Month/Week | Corngrain, White |       |          |          |                  |       |          |          |               |       |           |          |  |
|------------|------------------|-------|----------|----------|------------------|-------|----------|----------|---------------|-------|-----------|----------|--|
|            | Farmgate Prices  |       |          |          | Wholesale Prices |       |          |          | Retail Prices |       |           |          |  |
|            | 2007             | 2008  | % Change |          | 2007             | 2008  | % Change |          | 2007          | 2008  | % Change  |          |  |
| (1)        | (2)              | (3)   | (3)/(2)  | (weekly) | (6)              | (7)   | (7)/(6)  | (weekly) | (10)          | (11)  | (11)/(10) | (weekly) |  |
| Jan Wk 1   | 11.10            | 9.98  | -10.09   | 1.32     | 11.82            | 11.61 | -1.78    | -0.09    | 15.77         | 14.88 | -5.64     | -3.12    |  |
| Wk 2       | 11.27            | 9.96  | -11.62   | -0.20    | 11.94            | 11.63 | -2.60    | 0.17     | 15.88         | 15.18 | -4.41     | 2.02     |  |
| Wk 3       | 11.19            | 10.20 | -8.85    | 2.41     | 12.08            | 11.77 | -2.57    | 1.20     | 16.76         | 15.24 | -9.07     | 0.40     |  |
| Wk 4       | 11.09            | 10.31 | -7.03    | 1.08     | 12.07            | 11.90 | -1.41    | 1.10     | 16.63         | 15.57 | -6.37     | 2.17     |  |
| Feb Wk 1   | 11.31            | 10.59 | -6.37    | 2.72     | 12.15            | 11.94 | -1.73    | 0.34     | 16.61         | 15.53 | -6.50     | -0.26    |  |
| Wk 2       | 11.29            | 10.76 | -4.69    | 1.61     | 12.08            | 12.07 | -0.08    | 1.09     | 16.66         | 15.31 | -8.10     | -1.42    |  |