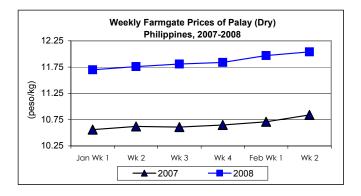

### A. Farmgate Price of Palay

- \* Farm price of palay was increasing at a slower rate than last week's record.
  - Average price at P12.04/kg increased by 0.58% from last week and by 11.07% over the same period last year.

## Annex 1

| Month/Week | Palay (Dry)<br>Farmgate Prices |       |          |          | Well Milled Rice (WMR) |       |          |          |               |       |           |          |  |
|------------|--------------------------------|-------|----------|----------|------------------------|-------|----------|----------|---------------|-------|-----------|----------|--|
|            |                                |       |          |          | Wholesale Prices       |       |          |          | Retail Prices |       |           |          |  |
|            | 2007                           | 2008  | % Change |          | 2007                   | 2008  | % Change |          | 2007          | 2008  | % Change  |          |  |
| (1)        | (2)                            | (3)   | (3)/(2)  | (weekly) | (6)                    | (7)   | (7)/(6)  | (weekly) | (10)          | (11)  | (11)/(10) | (weekly) |  |
| Jan Wk 1   | 10.56                          | 11.70 | 10.80    | 0.09     | 21.30                  | 23.56 | 10.42    | 0.38     | 23.66         | 25.71 | 8.50      | 0.23     |  |
| Wk 2       | 10.62                          | 11.76 | 10.73    | 0.51     | 21.39                  | 23.62 | 10.43    | 0.25     | 23.72         | 25.85 | 8.98      | 0.54     |  |
| Wk 3       | 10.61                          | 11.81 | 11.31    | 0.43     | 21.36                  | 23.68 | 10.86    | 0.25     | 23.66         | 25.84 | 9.21      | -0.04    |  |
| Wk 4       | 10.65                          | 11.84 | 11.17    | 0.25     | 21.38                  | 23.72 | 10.94    | 0.17     | 23.73         | 25.90 | 9.14      | 0.23     |  |
| Feb Wk 1   | 10.71                          | 11.97 | 11.76    | 1.10     | 21.42                  | 23.75 | 10.88    | 0.13     | 23.73         | 25.94 | 9.31      | 0.15     |  |
| Wk 2       | 10.84                          | 12.04 | 11.07    | 0.58     | 21.48                  | 23.92 | 11.36    | 0.72     | 23.77         | 25.99 | 9.34      | 0.19     |  |