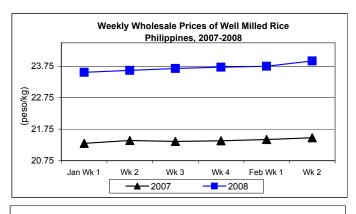

### C. Wholesale and Retail Prices of Well Milled Rice (WMR)

#### Price levels at wholesale and retail continuously recorded increases.

- Wholesale price at P23.92/kg rose by 0.72% from last week's price and by 11.36% compared to last year's level.
- Retail price at P25.99/kg indicated increases of 0.19% from price of last week and 9.34% over last year's record.

## Annex 1

| Month/Week | Palay (Dry)<br>Farmgate Prices |       |          |          | Well Milled Rice (WMR) |       |          |          |               |       |           |          |  |
|------------|--------------------------------|-------|----------|----------|------------------------|-------|----------|----------|---------------|-------|-----------|----------|--|
|            |                                |       |          |          | Wholesale Prices       |       |          |          | Retail Prices |       |           |          |  |
|            | 2007                           | 2008  | % Change |          | 2007                   | 2008  | % Change |          | 2007          | 2008  | % Change  |          |  |
| (1)        | (2)                            | (3)   | (3)/(2)  | (weekly) | (6)                    | (7)   | (7)/(6)  | (weekly) | (10)          | (11)  | (11)/(10) | (weekly) |  |
| Jan Wk 1   | 10.56                          | 11.70 | 10.80    | 0.09     | 21.30                  | 23.56 | 10.42    | 0.38     | 23.66         | 25.71 | 8.50      | 0.23     |  |
| Wk 2       | 10.62                          | 11.76 | 10.73    | 0.51     | 21.39                  | 23.62 | 10.43    | 0.25     | 23.72         | 25.85 | 8.98      | 0.54     |  |
| Wk 3       | 10.61                          | 11.81 | 11.31    | 0.43     | 21.36                  | 23.68 | 10.86    | 0.25     | 23.66         | 25.84 | 9.21      | -0.04    |  |
| Wk 4       | 10.65                          | 11.84 | 11.17    | 0.25     | 21.38                  | 23.72 | 10.94    | 0.17     | 23.73         | 25.90 | 9.14      | 0.23     |  |
| Feb Wk 1   | 10.71                          | 11.97 | 11.76    | 1.10     | 21.42                  | 23.75 | 10.88    | 0.13     | 23.73         | 25.94 | 9.31      | 0.15     |  |
| Wk 2       | 10.84                          | 12.04 | 11.07    | 0.58     | 21.48                  | 23.92 | 11.36    | 0.72     | 23.77         | 25.99 | 9.34      | 0.19     |  |