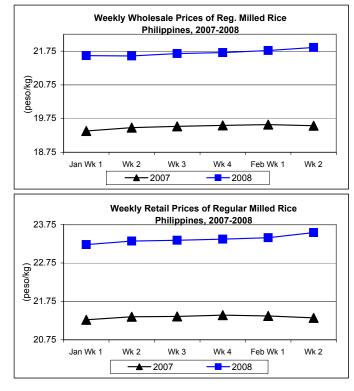

- D. Wholesale and Retail Prices of Regular Milled Rice (RMR)
  - Soth wholesale and retail prices showed upward movements at rates relatively higher than those in the previous week.
    - Wholesale price, which averaged P21.86/kg, went up by 0.41% and 11.87% from prices of last week and last year, respectively.
    - At retail, price closed at P23.54/kg, higher by 0.56% from last week's price and by 10.41% compared to 2007 record.

Comparative Weekly Farmgate, Wholesale and Retail Prices of Palay, Rice and Corn, Philippines

|            | Regular Milled Rice (RMR) |          |          |          |               |       |          |          |  |  |  |  |
|------------|---------------------------|----------|----------|----------|---------------|-------|----------|----------|--|--|--|--|
| Month/Week |                           | Wholesal | e Prices |          | Retail Prices |       |          |          |  |  |  |  |
|            | 2007                      | 2008     | % Change |          | 2007          | 2008  | % Change |          |  |  |  |  |
| (1)        | (2)                       | (3)      | (3)/(2)  | (weekly) | (6)           | (7)   | (7)/(6)  | (weekly) |  |  |  |  |
| Jan Wk 1   | 19.38                     | 21.62    | 11.40    | 0.61     | 21.27         | 23.23 | 9.03     | 0.52     |  |  |  |  |
| Wk 2       | 19.48                     | 21.61    | 10.93    | -0.05    | 21.35         | 23.32 | 9.23     | 0.39     |  |  |  |  |
| Wk 3       | 19.52                     | 21.68    | 11.07    | 0.32     | 21.36         | 23.34 | 9.27     | 0.09     |  |  |  |  |
| Wk 4       | 19.55                     | 21.71    | 11.05    | 0.14     | 21.39         | 23.37 | 9.26     | 0.13     |  |  |  |  |
| Feb Wk 1   | 19.57                     | 21.77    | 11.24    | 0.28     | 21.37         | 23.41 | 9.55     | 0.17     |  |  |  |  |
| Wk 2       | 19.54                     | 21.86    | 11.87    | 0.41     | 21.32         | 23.54 | 10.41    | 0.56     |  |  |  |  |