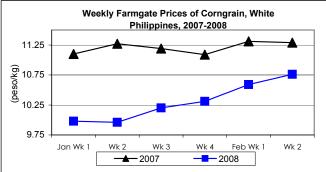

### B. Farmgate Prices of Corngrain, Yellow and White

- Continuous but slowed upward movements were recorded for prices of yellow and white corngrains.
  - Price of yellow corngrain at P10.60/kg was higher than last week's price by 0.47% and by 10.30% relative to last year's level.
  - White corngrain price of P10.76/kg was up by 1.61% from price of last week but was down by 4.69% compared to last year's price.

| Month/Week | Corngrain, White |       |          |          |                  |       |          |          |               |       |           |          |  |
|------------|------------------|-------|----------|----------|------------------|-------|----------|----------|---------------|-------|-----------|----------|--|
|            | Farmgate Prices  |       |          |          | Wholesale Prices |       |          |          | Retail Prices |       |           |          |  |
|            | 2007             | 2008  | % Change |          | 2007             | 2008  | % Change |          | 2007          | 2008  | % Change  |          |  |
| (1)        | (2)              | (3)   | (3)/(2)  | (weekly) | (6)              | (7)   | (7)/(6)  | (weekly) | (10)          | (11)  | (11)/(10) | (weekly) |  |
| Jan Wk 1   | 11.10            | 9.98  | -10.09   | 1.32     | 11.82            | 11.61 | -1.78    | -0.09    | 15.77         | 14.88 | -5.64     | -3.12    |  |
| Wk 2       | 11.27            | 9.96  | -11.62   | -0.20    | 11.94            | 11.63 | -2.60    | 0.17     | 15.88         | 15.18 | -4.41     | 2.02     |  |
| Wk 3       | 11.19            | 10.20 | -8.85    | 2.41     | 12.08            | 11.77 | -2.57    | 1.20     | 16.76         | 15.24 | -9.07     | 0.40     |  |
| Wk 4       | 11.09            | 10.31 | -7.03    | 1.08     | 12.07            | 11.90 | -1.41    | 1.10     | 16.63         | 15.57 | -6.37     | 2.17     |  |
| Feb Wk 1   | 11.31            | 10.59 | -6.37    | 2.72     | 12.15            | 11.94 | -1.73    | 0.34     | 16.61         | 15.53 | -6.50     | -0.26    |  |
| Wk 2       | 11.29            | 10.76 | -4.69    | 1.61     | 12.08            | 12.07 | -0.08    | 1.09     | 16.66         | 15.31 | -8.10     | -1.42    |  |