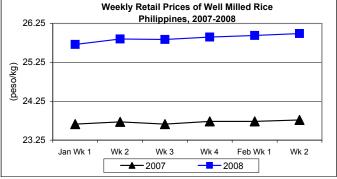

### C. Wholesale and Retail Prices of Well Milled Rice (WMR)

#### Price levels at wholesale and retail continuously recorded increases.

- Wholesale price at P23.92/kg rose by 0.72% from last week's price and by 11.36% compared to last year's level.
- Retail price at P25.99/kg indicated increases of 0.19% from price of last week and 9.34% over last year's record.

## Annex 1

| Month/Week | Palay (Dry)<br>Farmgate Prices |       |          |          | Well Milled Rice (WMR) |       |          |          |               |       |           |          |  |
|------------|--------------------------------|-------|----------|----------|------------------------|-------|----------|----------|---------------|-------|-----------|----------|--|
|            |                                |       |          |          | Wholesale Prices       |       |          |          | Retail Prices |       |           |          |  |
|            | 2007                           | 2008  | % Change |          | 2007                   | 2008  | % Change |          | 2007          | 2008  | % Change  |          |  |
| (1)        | (2)                            | (3)   | (3)/(2)  | (weekly) | (6)                    | (7)   | (7)/(6)  | (weekly) | (10)          | (11)  | (11)/(10) | (weekly) |  |
| Jan Wk 1   | 10.56                          | 11.70 | 10.80    | 0.09     | 21.30                  | 23.56 | 10.42    | 0.38     | 23.66         | 25.71 | 8.50      | 0.23     |  |
| Wk 2       | 10.62                          | 11.76 | 10.73    | 0.51     | 21.39                  | 23.62 | 10.43    | 0.25     | 23.72         | 25.85 | 8.98      | 0.54     |  |
| Wk 3       | 10.61                          | 11.81 | 11.31    | 0.43     | 21.36                  | 23.68 | 10.86    | 0.25     | 23.66         | 25.84 | 9.21      | -0.04    |  |
| Wk 4       | 10.65                          | 11.84 | 11.17    | 0.25     | 21.38                  | 23.72 | 10.94    | 0.17     | 23.73         | 25.90 | 9.14      | 0.23     |  |
| Feb Wk 1   | 10.71                          | 11.97 | 11.76    | 1.10     | 21.42                  | 23.75 | 10.88    | 0.13     | 23.73         | 25.94 | 9.31      | 0.15     |  |
| Wk 2       | 10.84                          | 12.04 | 11.07    | 0.58     | 21.48                  | 23.92 | 11.36    | 0.72     | 23.77         | 25.99 | 9.34      | 0.19     |  |