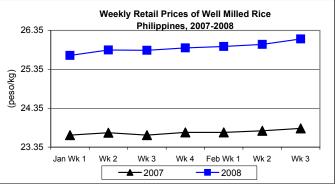

## C. Wholesale and Retail Prices of Well Milled Rice (WMR)

- \* At both wholesale and retail levels, price sustained last week's upward movement.
  - Average wholesale price at P24.10/kg showed increases of 0.75% from last week's price and by 11.47% from last years record.
  - Retail price of P26.13/kg registered increments of 0.54% from last week's price and by 9.65% from last year's price report.