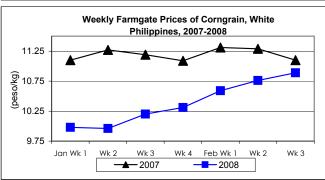

#### B. Farmgate Prices of Corngrain, Yellow and White

- \* Farmgate prices of both yellow and white corngrains recorded increases from last week's quotations.
  - Yellow corngrain price at P10.62/kg was up from last week's price by 0.19% and from last year's record by 10.28%.
  - White corngrain price, which averaged P10.89/kg, was higher by 1.21% from previous week's price but lower by 1.89% from last year's report.

| Month/Week | Corngrain, White |       |         |          |                  |       |         |          |               |       |           |          |
|------------|------------------|-------|---------|----------|------------------|-------|---------|----------|---------------|-------|-----------|----------|
|            | Farmgate Prices  |       |         |          | Wholesale Prices |       |         |          | Retail Prices |       |           |          |
|            | 2007             | 2008  | % Ch    | ange     | 2007             | 2008  | % Ch    | nange    | 2007          | 2008  | % Ch      | ange     |
| (1)        | (2)              | (3)   | (3)/(2) | (weekly) | (6)              | (7)   | (7)/(6) | (weekly) | (10)          | (11)  | (11)/(10) | (weekly) |
| Jan Wk 1   | 11.10            | 9.98  | -10.09  | 1.32     | 11.82            | 11.61 | -1.78   | -0.09    | 15.77         | 14.88 | -5.64     | -3.12    |
| Wk 2       | 11.27            | 9.96  | -11.62  | -0.20    | 11.94            | 11.63 | -2.60   | 0.17     | 15.88         | 15.18 | -4.41     | 2.02     |
| Wk 3       | 11.19            | 10.20 | -8.85   | 2.41     | 12.08            | 11.77 | -2.57   | 1.20     | 16.76         | 15.24 | -9.07     | 0.40     |
| Wk 4       | 11.09            | 10.31 | -7.03   | 1.08     | 12.07            | 11.90 | -1.41   | 1.10     | 16.63         | 15.57 | -6.37     | 2.17     |
| Feb Wk 1   | 11.31            | 10.59 | -6.37   | 2.72     | 12.15            | 11.94 | -1.73   | 0.34     | 16.61         | 15.53 | -6.50     | -0.26    |
| Wk 2       | 11.29            | 10.76 | -4.69   | 1.61     | 12.08            | 12.07 | -0.08   | 1.09     | 16.66         | 15.31 | -8.10     | -1.42    |
| Wk 3       | 11.10            | 10.89 | -1.89   | 1.21     | 12.16            | 12.21 | 0.41    | 1.16     | 16.68         | 15.30 | -8.27     | -0.07    |