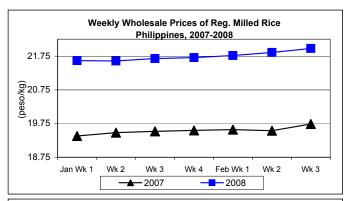

# D. Wholesale and Retail Prices of Regular Milled Rice (RMR)

- \* Wholesale and retail prices were above last week's and last year's levels.
  - Wholesale price at P21.98/kg rose by 0.55% and 11.35% from prices of last week and last year, respectively.
  - Retail price at P23.58/kg was above last week's price by 0.17% and by 9.83% compared to 2007 level.