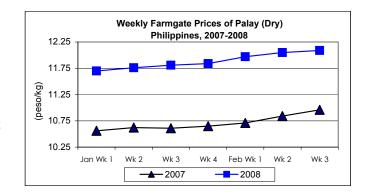

#### A. Farmgate Price of Palay

- \* Price of palay was increasing at farmgate level.
  - Average price at P12.09/kg during the period was higher by 0.33% and 10.31% from last week's and last year's prices, respectively.

|            |                 | Palay ( | (Dry)   |          | Well Milled Rice (WMR) |       |          |          |               |       |           |          |  |
|------------|-----------------|---------|---------|----------|------------------------|-------|----------|----------|---------------|-------|-----------|----------|--|
| Month/Week | Farmgate Prices |         |         |          | Wholesale Prices       |       |          |          | Retail Prices |       |           |          |  |
|            | 2007            | 2008    | % Ch    | ange     | 2007                   | 2008  | % Change |          | 2007          | 2008  | % Change  |          |  |
| (1)        | (2)             | (3)     | (3)/(2) | (weekly) | (6)                    | (7)   | (7)/(6)  | (weekly) | (10)          | (11)  | (11)/(10) | (weekly) |  |
| Jan Wk 1   | 10.56           | 11.70   | 10.80   | 0.09     | 21.30                  | 23.56 | 10.42    | 0.38     | 23.66         | 25.71 | 8.50      | 0.23     |  |
| Wk 2       | 10.62           | 11.76   | 10.73   | 0.51     | 21.39                  | 23.62 | 10.43    | 0.25     | 23.72         | 25.85 | 8.98      | 0.54     |  |
| Wk 3       | 10.61           | 11.81   | 11.31   | 0.43     | 21.36                  | 23.68 | 10.86    | 0.25     | 23.66         | 25.84 | 9.21      | -0.04    |  |
| Wk 4       | 10.65           | 11.84   | 11.17   | 0.25     | 21.38                  | 23.72 | 10.94    | 0.17     | 23.73         | 25.90 | 9.14      | 0.23     |  |
| Feb Wk 1   | 10.71           | 11.97   | 11.76   | 1.10     | 21.42                  | 23.75 | 10.88    | 0.13     | 23.73         | 25.94 | 9.31      | 0.15     |  |
| Wk 2       | 10.84           | 12.05   | 11.16   | 0.67     | 21.48                  | 23.92 | 11.36    | 0.72     | 23.77         | 25.99 | 9.34      | 0.19     |  |
| Wk 3       | 10.96           | 12.09   | 10.31   | 0.33     | 21.62                  | 24.10 | 11.47    | 0.75     | 23.83         | 26.13 | 9.65      | 0.54     |  |