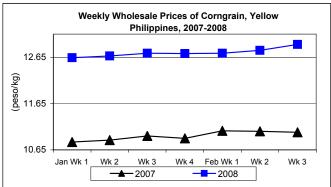

### E. Wholesale and Retail Prices of Corngrain, Yellow

\* Wholesale price continued to increase. At retail, price declined after two (2) weeks of increases.

At wholesale, price of P12.93/kg noted increases of 1.02% from last week's P12.80/kg and 17.23% from last year's P11.03/kg.

| Month/Week | Corngrain, Yellow |               |         |          |                  |       |          |          |               |       |           |          |
|------------|-------------------|---------------|---------|----------|------------------|-------|----------|----------|---------------|-------|-----------|----------|
|            | Farmgate Prices   |               |         |          | Wholesale Prices |       |          |          | Retail Prices |       |           |          |
|            | 2007              | 2008 % Change |         |          | 2007             | 2008  | % Change |          | 2007          | 2008  | % Change  |          |
| (1)        | (2)               | (3)           | (3)/(2) | (weekly) | (6)              | (7)   | (7)/(6)  | (weekly) | (10)          | (11)  | (11)/(10) | (weekly) |
| Jan Wk 1   | 9.28              | 10.06         | 8.41    | 0.80     | 10.82            | 12.64 | 16.82    | 6.85     | 14.97         | 17.57 | 17.37     | 4.71     |
| Wk 2       | 9.26              | 10.06         | 8.64    | 0.00     | 10.86            | 12.68 | 16.76    | 0.32     | 15.07         | 17.72 | 17.58     | 0.85     |
| Wk 3       | 9.28              | 10.17         | 9.59    | 1.09     | 10.95            | 12.74 | 16.35    | 0.47     | 15.08         | 17.76 | 17.77     | 0.23     |
| Wk 4       | 9.30              | 10.42         | 12.04   | 2.46     | 10.90            | 12.73 | 16.79    | -0.08    | 15.17         | 17.45 | 15.03     | -1.75    |
| Feb Wk 1   | 9.42              | 10.55         | 12.00   | 1.25     | 11.06            | 12.74 | 15.19    | 0.08     | 15.17         | 17.82 | 17.47     | 2.12     |
| Wk 2       | 9.61              | 10.60         | 10.30   | 0.47     | 11.05            | 12.80 | 15.84    | 0.47     | 15.31         | 17.92 | 17.05     | 0.56     |
| Wk 3       | 9.63              | 10.62         | 10.28   | 0.19     | 11.03            | 12.93 | 17.23    | 1.02     | 15.14         | 17.46 | 15.32     | -2.57    |