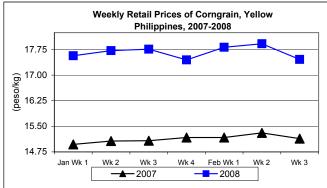

### E. Wholesale and Retail Prices of Corngrain, Yellow

\* Wholesale price continued to increase. At retail, price declined after two (2) weeks of increases.

At wholesale, price of P12.93/kg noted increases of 1.02% from last week's P12.80/kg and 17.23% from last year's P11.03/kg.

At retail, average price of P15.30/kg registered cuts of 0.07% and 8.27% from last week's and last year's prices, respectively.

Annex 1

Comparative Weekly Farmgate, Wholesale and Retail Prices of Palay, Rice and Corn, Philippines

| Month/Week | Corngrain, Yellow |               |         |          |                  |       |          |          |               |       |           |          |
|------------|-------------------|---------------|---------|----------|------------------|-------|----------|----------|---------------|-------|-----------|----------|
|            | Farmgate Prices   |               |         |          | Wholesale Prices |       |          |          | Retail Prices |       |           |          |
|            | 2007              | 2008 % Change |         |          | 2007             | 2008  | % Change |          | 2007          | 2008  | % Change  |          |
| (1)        | (2)               | (3)           | (3)/(2) | (weekly) | (6)              | (7)   | (7)/(6)  | (weekly) | (10)          | (11)  | (11)/(10) | (weekly) |
| Jan Wk 1   | 9.28              | 10.06         | 8.41    | 0.80     | 10.82            | 12.64 | 16.82    | 6.85     | 14.97         | 17.57 | 17.37     | 4.71     |
| Wk 2       | 9.26              | 10.06         | 8.64    | 0.00     | 10.86            | 12.68 | 16.76    | 0.32     | 15.07         | 17.72 | 17.58     | 0.85     |
| Wk 3       | 9.28              | 10.17         | 9.59    | 1.09     | 10.95            | 12.74 | 16.35    | 0.47     | 15.08         | 17.76 | 17.77     | 0.23     |
| Wk 4       | 9.30              | 10.42         | 12.04   | 2.46     | 10.90            | 12.73 | 16.79    | -0.08    | 15.17         | 17.45 | 15.03     | -1.75    |
| Feb Wk 1   | 9.42              | 10.55         | 12.00   | 1.25     | 11.06            | 12.74 | 15.19    | 0.08     | 15.17         | 17.82 | 17.47     | 2.12     |
| Wk 2       | 9.61              | 10.60         | 10.30   | 0.47     | 11.05            | 12.80 | 15.84    | 0.47     | 15.31         | 17.92 | 17.05     | 0.56     |
| Wk 3       | 9.63              | 10.62         | 10.28   | 0.19     | 11.03            | 12.93 | 17.23    | 1.02     | 15.14         | 17.46 | 15.32     | -2.57    |