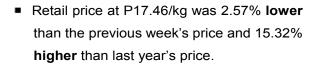

At retail, average price of P15.30/kg registered cuts of 0.07% and 8.27% from last week's and last year's prices, respectively.

Annex 1

Comparative Weekly Farmgate, Wholesale and Retail Prices of Palay, Rice and Corn, Philippines