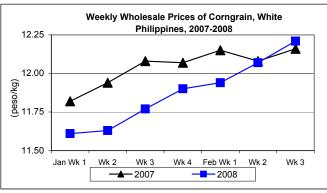

### F. Wholesale and Retail Prices of Corngrain, White

\* Wholesale price sustained last week's increase while retail price was on its 3<sup>rd</sup> week of downtrend.

 Wholesale price at P12.21/kg recorded mark-ups of 1.16% from last week's price and 0.41% from last year's quotation.

| Month/Week | Corngrain, White |       |         |          |                  |       |         |          |               |       |           |          |
|------------|------------------|-------|---------|----------|------------------|-------|---------|----------|---------------|-------|-----------|----------|
|            | Farmgate Prices  |       |         |          | Wholesale Prices |       |         |          | Retail Prices |       |           |          |
|            | 2007             | 2008  | % Ch    | ange     | 2007             | 2008  | % Ch    | nange    | 2007          | 2008  | % Ch      | ange     |
| (1)        | (2)              | (3)   | (3)/(2) | (weekly) | (6)              | (7)   | (7)/(6) | (weekly) | (10)          | (11)  | (11)/(10) | (weekly) |
| Jan Wk 1   | 11.10            | 9.98  | -10.09  | 1.32     | 11.82            | 11.61 | -1.78   | -0.09    | 15.77         | 14.88 | -5.64     | -3.12    |
| Wk 2       | 11.27            | 9.96  | -11.62  | -0.20    | 11.94            | 11.63 | -2.60   | 0.17     | 15.88         | 15.18 | -4.41     | 2.02     |
| Wk 3       | 11.19            | 10.20 | -8.85   | 2.41     | 12.08            | 11.77 | -2.57   | 1.20     | 16.76         | 15.24 | -9.07     | 0.40     |
| Wk 4       | 11.09            | 10.31 | -7.03   | 1.08     | 12.07            | 11.90 | -1.41   | 1.10     | 16.63         | 15.57 | -6.37     | 2.17     |
| Feb Wk 1   | 11.31            | 10.59 | -6.37   | 2.72     | 12.15            | 11.94 | -1.73   | 0.34     | 16.61         | 15.53 | -6.50     | -0.26    |
| Wk 2       | 11.29            | 10.76 | -4.69   | 1.61     | 12.08            | 12.07 | -0.08   | 1.09     | 16.66         | 15.31 | -8.10     | -1.42    |
| Wk 3       | 11.10            | 10.89 | -1.89   | 1.21     | 12.16            | 12.21 | 0.41    | 1.16     | 16.68         | 15.30 | -8.27     | -0.07    |