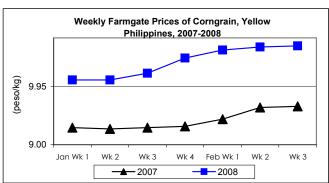

#### B. Farmgate Prices of Corngrain, Yellow and White

- \* Farmgate prices of both yellow and white corngrains recorded increases from last week's quotations.
  - Yellow corngrain price at P10.62/kg was up from last week's price by 0.19% and from last year's record by 10.28%.
  - White corngrain price, which averaged P10.89/kg, was higher by 1.21% from previous week's price but lower by 1.89% from last year's report.

| Month/Week | Corngrain, Yellow |               |         |          |                  |       |          |          |               |       |           |          |
|------------|-------------------|---------------|---------|----------|------------------|-------|----------|----------|---------------|-------|-----------|----------|
|            | Farmgate Prices   |               |         |          | Wholesale Prices |       |          |          | Retail Prices |       |           |          |
|            | 2007              | 2008 % Change |         |          | 2007             | 2008  | % Change |          | 2007          | 2008  | % Change  |          |
| (1)        | (2)               | (3)           | (3)/(2) | (weekly) | (6)              | (7)   | (7)/(6)  | (weekly) | (10)          | (11)  | (11)/(10) | (weekly) |
| Jan Wk 1   | 9.28              | 10.06         | 8.41    | 0.80     | 10.82            | 12.64 | 16.82    | 6.85     | 14.97         | 17.57 | 17.37     | 4.71     |
| Wk 2       | 9.26              | 10.06         | 8.64    | 0.00     | 10.86            | 12.68 | 16.76    | 0.32     | 15.07         | 17.72 | 17.58     | 0.85     |
| Wk 3       | 9.28              | 10.17         | 9.59    | 1.09     | 10.95            | 12.74 | 16.35    | 0.47     | 15.08         | 17.76 | 17.77     | 0.23     |
| Wk 4       | 9.30              | 10.42         | 12.04   | 2.46     | 10.90            | 12.73 | 16.79    | -0.08    | 15.17         | 17.45 | 15.03     | -1.75    |
| Feb Wk 1   | 9.42              | 10.55         | 12.00   | 1.25     | 11.06            | 12.74 | 15.19    | 0.08     | 15.17         | 17.82 | 17.47     | 2.12     |
| Wk 2       | 9.61              | 10.60         | 10.30   | 0.47     | 11.05            | 12.80 | 15.84    | 0.47     | 15.31         | 17.92 | 17.05     | 0.56     |
| Wk 3       | 9.63              | 10.62         | 10.28   | 0.19     | 11.03            | 12.93 | 17.23    | 1.02     | 15.14         | 17.46 | 15.32     | -2.57    |