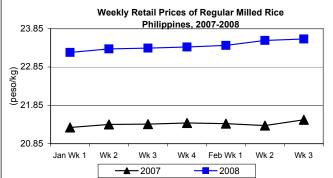

# D. Wholesale and Retail Prices of Regular Milled Rice (RMR)

- \* Wholesale and retail prices were above last week's and last year's levels.
  - Wholesale price at P21.98/kg rose by 0.55% and 11.35% from prices of last week and last year, respectively.
  - Retail price at P23.58/kg was above last week's price by 0.17% and by 9.83% compared to 2007 level.