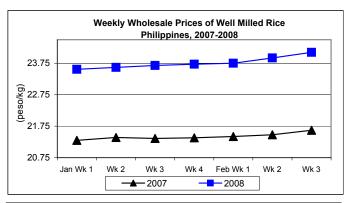

## C. Wholesale and Retail Prices of Well Milled Rice (WMR)

- \* At both wholesale and retail levels, price sustained last week's upward movement.
  - Average wholesale price at P24.10/kg showed increases of 0.75% from last week's price and by 11.47% from last years record.
  - Retail price of P26.13/kg registered increments of 0.54% from last week's price and by 9.65% from last year's price report.

|            |                 | Palay ( | (Dry)   |          | Well Milled Rice (WMR) |       |          |          |               |       |           |          |  |
|------------|-----------------|---------|---------|----------|------------------------|-------|----------|----------|---------------|-------|-----------|----------|--|
| Month/Week | Farmgate Prices |         |         |          | Wholesale Prices       |       |          |          | Retail Prices |       |           |          |  |
|            | 2007            | 2008    | % Ch    | ange     | 2007                   | 2008  | % Change |          | 2007          | 2008  | % Change  |          |  |
| (1)        | (2)             | (3)     | (3)/(2) | (weekly) | (6)                    | (7)   | (7)/(6)  | (weekly) | (10)          | (11)  | (11)/(10) | (weekly) |  |
| Jan Wk 1   | 10.56           | 11.70   | 10.80   | 0.09     | 21.30                  | 23.56 | 10.42    | 0.38     | 23.66         | 25.71 | 8.50      | 0.23     |  |
| Wk 2       | 10.62           | 11.76   | 10.73   | 0.51     | 21.39                  | 23.62 | 10.43    | 0.25     | 23.72         | 25.85 | 8.98      | 0.54     |  |
| Wk 3       | 10.61           | 11.81   | 11.31   | 0.43     | 21.36                  | 23.68 | 10.86    | 0.25     | 23.66         | 25.84 | 9.21      | -0.04    |  |
| Wk 4       | 10.65           | 11.84   | 11.17   | 0.25     | 21.38                  | 23.72 | 10.94    | 0.17     | 23.73         | 25.90 | 9.14      | 0.23     |  |
| Feb Wk 1   | 10.71           | 11.97   | 11.76   | 1.10     | 21.42                  | 23.75 | 10.88    | 0.13     | 23.73         | 25.94 | 9.31      | 0.15     |  |
| Wk 2       | 10.84           | 12.05   | 11.16   | 0.67     | 21.48                  | 23.92 | 11.36    | 0.72     | 23.77         | 25.99 | 9.34      | 0.19     |  |
| Wk 3       | 10.96           | 12.09   | 10.31   | 0.33     | 21.62                  | 24.10 | 11.47    | 0.75     | 23.83         | 26.13 | 9.65      | 0.54     |  |