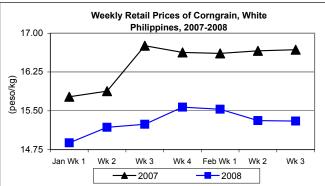

### F. Wholesale and Retail Prices of Corngrain, White

\* Wholesale price sustained last week's increase while retail price was on its 3<sup>rd</sup> week of downtrend.

 Wholesale price at P12.21/kg recorded mark-ups of 1.16% from last week's price and 0.41% from last year's quotation.

At retail, average price of P15.30/kg registered cuts of 0.07% and 8.27% from last week's and last year's prices, respectively.

Annex 1

Comparative Weekly Farmgate, Wholesale and Retail Prices of Palay, Rice and Corn, Philippines

| Month/Week | Corngrain, White |       |         |          |                  |       |         |          |               |       |           |          |
|------------|------------------|-------|---------|----------|------------------|-------|---------|----------|---------------|-------|-----------|----------|
|            | Farmgate Prices  |       |         |          | Wholesale Prices |       |         |          | Retail Prices |       |           |          |
|            | 2007             | 2008  | % Ch    | ange     | 2007             | 2008  | % Ch    | nange    | 2007          | 2008  | % Ch      | ange     |
| (1)        | (2)              | (3)   | (3)/(2) | (weekly) | (6)              | (7)   | (7)/(6) | (weekly) | (10)          | (11)  | (11)/(10) | (weekly) |
| Jan Wk 1   | 11.10            | 9.98  | -10.09  | 1.32     | 11.82            | 11.61 | -1.78   | -0.09    | 15.77         | 14.88 | -5.64     | -3.12    |
| Wk 2       | 11.27            | 9.96  | -11.62  | -0.20    | 11.94            | 11.63 | -2.60   | 0.17     | 15.88         | 15.18 | -4.41     | 2.02     |
| Wk 3       | 11.19            | 10.20 | -8.85   | 2.41     | 12.08            | 11.77 | -2.57   | 1.20     | 16.76         | 15.24 | -9.07     | 0.40     |
| Wk 4       | 11.09            | 10.31 | -7.03   | 1.08     | 12.07            | 11.90 | -1.41   | 1.10     | 16.63         | 15.57 | -6.37     | 2.17     |
| Feb Wk 1   | 11.31            | 10.59 | -6.37   | 2.72     | 12.15            | 11.94 | -1.73   | 0.34     | 16.61         | 15.53 | -6.50     | -0.26    |
| Wk 2       | 11.29            | 10.76 | -4.69   | 1.61     | 12.08            | 12.07 | -0.08   | 1.09     | 16.66         | 15.31 | -8.10     | -1.42    |
| Wk 3       | 11.10            | 10.89 | -1.89   | 1.21     | 12.16            | 12.21 | 0.41    | 1.16     | 16.68         | 15.30 | -8.27     | -0.07    |