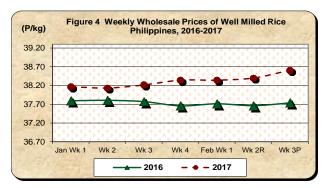

## **★** Wholesale and retail prices of well milled rice continue to climb upward

- The average wholesale price of well milled rice at P38.61/kg during the week was **higher** by 0.54 percent from its previous week's level of P37.74/kg. Similarly, it **gained** by 2.31 percent compared to previous year's price level (*Table 1*).
- The average retail price of well milled rice at P41.66/kg increased from previous week's level by 0.08 percent. Meanwhile, it went up by 1.40 percent compared from the same week in 2016 (Table 1).

Table 1 Weekly Farmgate, Wholesale and Retail Prices of Palay and Rice in the Philippines (First Week of January 2017 to Third Week of February 2017)

(Prices per Kilogram)

| Month/Week        | Palay (Dry) |         |          |          | Well Milled Rice (WMR) |         |           |        |               |       |          |        |  |
|-------------------|-------------|---------|----------|----------|------------------------|---------|-----------|--------|---------------|-------|----------|--------|--|
|                   |             | Farmgat | e Prices |          |                        | Wholesa | le Prices |        | Retail Prices |       |          |        |  |
|                   | 2017        | 2016    | % Change |          | 2017                   | 2016    | % Change  |        | 2017          | 2016  | % Change |        |  |
|                   | 2017        | 2010    | Annual   | l Weekly | 2017                   | 2010    | Annual    | Weekly | 2017          | 2010  | Annual   | Weekly |  |
|                   | (1)         | (2)     | (3)      | (4)      | (5)                    | (6)     | (7)       | (8)    | (9)           | (10)  | (11)     | (12)   |  |
| Jan Wk 1          | 17.79       | 17.55   | 1.33     | -0.60    | 38.17                  | 37.80   | 0.99      | -0.20  | 41.47         | 41.26 | 0.52     | 0.15   |  |
| Wk 2              | 17.99       | 17.57   | 2.40     | 1.15     | 38.13                  | 37.81   | 0.87      | -0.09  | 41.53         | 41.21 | 0.79     | 0.15   |  |
| Wk 3              | 17.97       | 17.53   | 2.54     | -0.10    | 38.22                  | 37.77   | 1.18      | 0.22   | 41.50         | 41.16 | 0.84     | -0.08  |  |
| Wk 4              | 18.08       | 17.50   | 3.32     | 0.58     | 38.34                  | 37.66   | 1.82      | 0.33   | 41.51         | 41.11 | 0.97     | 0.02   |  |
| Feb Wk 1          | 18.15       | 17.61   | 3.06     | 0.42     | 38.34                  | 37.71   | 1.67      | 0.00   | 41.58         | 41.12 | 1.11     | 0.17   |  |
| Wk 2 <sup>R</sup> | 18.23       | 17.69   | 3.05     | 0.43     | 38.40                  | 37.66   | 1.95      | 0.15   | 41.63         | 41.08 | 1.32     | 0.12   |  |
| Wk 3 <sup>P</sup> | 18.43       | 17.83   | 3.40     | 1.11     | 38.61                  | 37.74   | 2.31      | 0.54   | 41.66         | 41.08 | 1.40     | 0.08   |  |