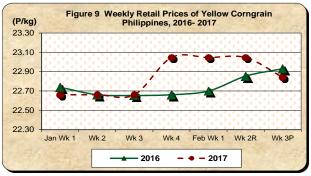

## E. Wholesale and Retail Prices of Corngrain, Yellow

## \* Wholesale and retail prices move in opposite directions during the week

- The average wholesale price of yellow corngrain during the week at P17.78/kg rose by 5.38 percent from its previous week's level and by 0.27 percent from a year ago level (Table 2).
- The average retail price of yellow corngrain at P22.84/kg was 0.89 percent lower than previous week's level. It was also cheaper by 0.39 percent compared to the same period in February 2016 (Table 2).