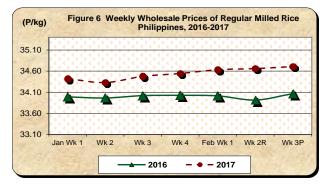

# D. Wholesale and Retail Prices of Regular Milled Rice (RMR)

# ★ Both wholesale and retail trades of regular milled rice post price increments

- The average wholesale price of regular milled rice at P34.71/kg moved up by 0.14 percent from previous week's level. Compared to the same week a year ago, it picked up by 1.88 percent (Table 1).
- Likewise, the average retail price of regular milled rice at P37.08/kg inched up by 0.03 percent from previous week's level of P37.07/kg. Relative to the previous year, this week's price level increased by 0.90 percent (Table 1).

Table 1- (Concluded)

|                   | Regular Milled Rice (RMR) |         |           |        |               |       |          |        |  |  |  |
|-------------------|---------------------------|---------|-----------|--------|---------------|-------|----------|--------|--|--|--|
|                   |                           | Wholesa | le Prices |        | Retail Prices |       |          |        |  |  |  |
| Month/Week        | 2017                      | 2016    | % Ch      | ange   | 2017          | 2016  | % Change |        |  |  |  |
|                   | 2017                      |         | Annual    | Weekly | 2017          | 2010  | Annual   | Weekly |  |  |  |
|                   | (13)                      | (14)    | (15)      | (16)   | (17)          | (18)  | (19)     | (20)   |  |  |  |
| Jan Wk 1          | 34.42                     | 33.99   | 1.27      | 0.21   | 37.07         | 36.89 | 0.49     | 0.10   |  |  |  |
| Wk 2              | 34.33                     | 33.96   | 1.07      | -0.27  | 37.09         | 36.82 | 0.71     | 0.04   |  |  |  |
| Wk3               | 34.48                     | 34.02   | 1.34      | 0.43   | 37.12         | 36.78 | 0.92     | 0.09   |  |  |  |
| Wk 4              | 34.54                     | 34.03   | 1.52      | 0.19   | 37.06         | 36.75 | 0.83     | -0.16  |  |  |  |
| Feb Wk 1          | 34.63                     | 34.01   | 1.82      | 0.26   | 37.11         | 36.79 | 0.88     | 0.14   |  |  |  |
| Wk 2 <sup>R</sup> | 34.66                     | 33.92   | 2.19      | 0.07   | 37.07         | 36.69 | 1.02     | -0.12  |  |  |  |
| Wk 3 <sup>P</sup> | 34.71                     | 34.07   | 1.88      | 0.14   | 37.08         | 36.75 | 0.90     | 0.03   |  |  |  |