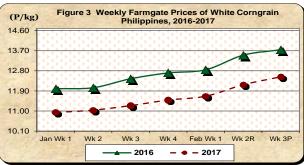

# **B. Farmgate Prices of Yellow and White Corngrains**

- **★** Higher farmgate prices for both yellow and white corngrains are registered this week
  - The average farmgate price of yellow corngrain at P11.58/kg rose by 1.57 percent from a week ago level of P11.40/kg. On the other hand, it dropped by 5.94 percent from previous year's quotation of P12.31/kg (Table 2).
  - Similarly, the average price of white corngrain at P12.53/kg went up by 2.90 percent from previous week's level. Compared from a year ago level of P13.75/kg, this week's price was however, lower by 8.84 percent (Table 2).

Table 2- (Concluded)

|                   | Corngrain, White |           |           |        |       |         |           |        |               |       |          |        |  |
|-------------------|------------------|-----------|-----------|--------|-------|---------|-----------|--------|---------------|-------|----------|--------|--|
| Month/Week        |                  | Farmgat   | te Prices |        |       | Wholesa | le Prices |        | Retail Prices |       |          |        |  |
|                   | 2017             | 2017 2016 | % Change  |        | 2017  | 2016    | % Change  |        | 2017          | 2016  | % Change |        |  |
|                   | 2017             |           | Annual    | Weekly | 2017  | 2010    | Annual    | Weekly | 2017          | 2010  | Annual   | Weekly |  |
|                   | (13)             | (14)      | (15)      | (16)   | (17)  | (18)    | (19)      | (20)   | (21)          | (22)  | (23)     | (24)   |  |
| Jan Wk 1          | 10.94            | 12.00     | -8.86     | 0.32   | 14.98 | 16.88   | -11.26    | 0.00   | 25.77         | 24.22 | 6.39     | 0.00   |  |
| Wk 2              | 11.04            | 12.04     | -8.34     | 0.93   | 14.98 | 16.83   | -11.00    | 0.00   | 25.77         | 24.18 | 6.56     | 0.00   |  |
| Wk3               | 11.24            | 12.45     | -9.68     | 1.84   | 14.93 | 16.78   | -11.03    | -0.33  | 25.80         | 24.12 | 6.97     | 0.13   |  |
| Wk 4              | 11.49            | 12.71     | -9.56     | 2.22   | 14.88 | 17.08   | -12.88    | -0.34  | 25.77         | 24.22 | 6.39     | -0.13  |  |
| Feb Wk 1          | 11.66            | 12.85     | -9.21     | 1.50   | 15.55 | 17.88   | -13.01    | 4.54   | 25.80         | 24.72 | 4.37     | 0.13   |  |
| Wk 2 <sup>R</sup> | 12.18            | 13.50     | -9.81     | 4.40   | 16.75 | 18.50   | -9.46     | 7.72   | 26.43         | 25.02 | 5.65     | 2.45   |  |
| Wk 3 <sup>P</sup> | 12.53            | 13.75     | -8.84     | 2.90   | 16.75 | 18.65   | -10.19    | 0.00   | 26.60         | 25.12 | 5.89     | 0.63   |  |