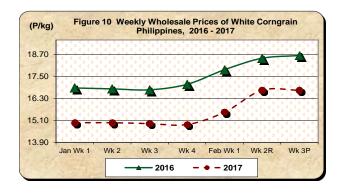

# F. Wholesale and Retail Prices of Corngrain, White

# \* Wholesale trade shows no price movement while that of retail trade continues to climb

- The average wholesale price of white corngrain **remained** at its previous week's level of P16.75/kg. On the other hand, it **dropped** by 10.19 percent from previous year's quotation of P18.65/kg (*Table 2*).
- The average retail price of white corngrain during the week at P26.60/kg went up by 0.63 percent from previous week's quotation and by 5.89 percent from a year ago level (Table 2).