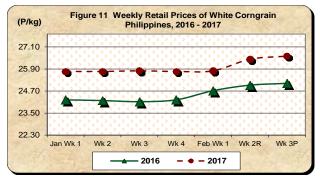

# F. Wholesale and Retail Prices of Corngrain, White

# \* Wholesale trade shows no price movement while that of retail trade continues to climb

- The average wholesale price of white corngrain **remained** at its previous week's level of P16.75/kg. On the other hand, it **dropped** by 10.19 percent from previous year's quotation of P18.65/kg (*Table 2*).
- The average retail price of white corngrain during the week at P26.60/kg went up by 0.63 percent from previous week's quotation and by 5.89 percent from a year ago level (Table 2).