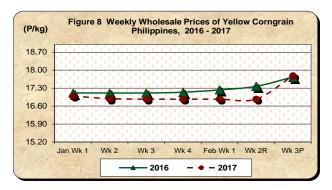

## E. Wholesale and Retail Prices of Corngrain, Yellow

## \* Wholesale and retail prices move in opposite directions during the week

- The average wholesale price of yellow corngrain during the week at P17.78/kg rose by 5.38 percent from its previous week's level and by 0.27 percent from a year ago level (Table 2).
- The average retail price of yellow corngrain at P22.84/kg was 0.89 percent lower than previous week's level. It was also cheaper by 0.39 percent compared to the same period in February 2016 (Table 2).

Table 2 Weekly Farmgate, Wholesale and Retail Prices of Corn in the Philippines (First Week of January 2017 to Third Week of February 2017)
(Prices per Kilogram)

| (Flices per Kilogram) |                   |       |          |        |       |         |           |          |               |       |          |        |  |
|-----------------------|-------------------|-------|----------|--------|-------|---------|-----------|----------|---------------|-------|----------|--------|--|
| Month/Week            | Corngrain, Yellow |       |          |        |       |         |           |          |               |       |          |        |  |
|                       | Farmgate Prices   |       |          |        |       | Wholesa | le Prices |          | Retail Prices |       |          |        |  |
|                       | 2017 2016         | 2016  | % Change |        | 2017  | 2016    | % Ch      | % Change |               | 2016  | % Change |        |  |
|                       |                   | 2010  | Annual   | Weekly | 2017  | 2010    | Annual    | Weekly   | 2017          | 2016  | Annual   | Weekly |  |
|                       | (1)               | (2)   | (3)      | (4)    | (5)   | (6)     | (7)       | (8)      | (9)           | (10)  | (11)     | (12)   |  |
| Jan Wk 1              | 11.09             | 11.43 | -3.00    | 0.00   | 16.99 | 17.11   | -0.70     | 0.00     | 22.66         | 22.74 | -0.34    | 0.00   |  |
| Wk 2                  | 11.27             | 11.49 | -1.96    | 1.60   | 16.89 | 17.11   | -1.29     | -0.59    | 22.66         | 22.66 | 0.00     | 0.00   |  |
| Wk 3                  | 11.31             | 11.58 | -2.27    | 0.40   | 16.87 | 17.11   | -1.40     | -0.12    | 22.66         | 22.65 | 0.03     | 0.00   |  |
| Wk 4                  | 11.33             | 11.70 | -3.12    | 0.18   | 16.87 | 17.14   | -1.58     | 0.00     | 23.05         | 22.66 | 1.70     | 1.70   |  |
| Feb Wk 1              | 11.34             | 11.89 | -4.61    | 0.11   | 16.87 | 17.23   | -2.09     | 0.00     | 23.05         | 22.70 | 1.52     | 0.00   |  |
| Wk 2 <sup>R</sup>     | 11.40             | 12.01 | -5.08    | 0.46   | 16.87 | 17.37   | -2.88     | 0.00     | 23.05         | 22.85 | 0.84     | 0.00   |  |
| Wk 3 <sup>P</sup>     | 11.58             | 12.31 | -5.94    | 1.57   | 17.78 | 17.73   | 0.27      | 5.38     | 22.84         | 22.93 | -0.39    | -0.89  |  |