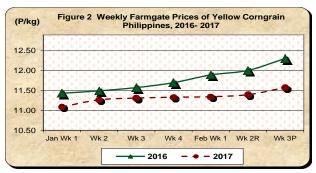

# **B. Farmgate Prices of Yellow and White Corngrains**

- **★** Higher farmgate prices for both yellow and white corngrains are registered this week
  - The average farmgate price of yellow corngrain at P11.58/kg rose by 1.57 percent from a week ago level of P11.40/kg. On the other hand, it dropped by 5.94 percent from previous year's quotation of P12.31/kg (Table 2).
  - Similarly, the average price of white corngrain at P12.53/kg went up by 2.90 percent from previous week's level. Compared from a year ago level of P13.75/kg, this week's price was however, lower by 8.84 percent (Table 2).

Table 2 Weekly Farmgate, Wholesale and Retail Prices of Corn in the Philippines (First Week of January 2017 to Third Week of February 2017)
(Prices per Kilogram)

| (Flices per Kilogram) |                   |       |          |        |       |         |           |          |               |       |          |        |  |
|-----------------------|-------------------|-------|----------|--------|-------|---------|-----------|----------|---------------|-------|----------|--------|--|
| Month/Week            | Corngrain, Yellow |       |          |        |       |         |           |          |               |       |          |        |  |
|                       | Farmgate Prices   |       |          |        |       | Wholesa | le Prices |          | Retail Prices |       |          |        |  |
|                       | 2017 2016         | 2016  | % Change |        | 2017  | 2016    | % Ch      | % Change |               | 2016  | % Change |        |  |
|                       |                   | 2010  | Annual   | Weekly | 2017  | 2010    | Annual    | Weekly   | 2017          | 2016  | Annual   | Weekly |  |
|                       | (1)               | (2)   | (3)      | (4)    | (5)   | (6)     | (7)       | (8)      | (9)           | (10)  | (11)     | (12)   |  |
| Jan Wk 1              | 11.09             | 11.43 | -3.00    | 0.00   | 16.99 | 17.11   | -0.70     | 0.00     | 22.66         | 22.74 | -0.34    | 0.00   |  |
| Wk 2                  | 11.27             | 11.49 | -1.96    | 1.60   | 16.89 | 17.11   | -1.29     | -0.59    | 22.66         | 22.66 | 0.00     | 0.00   |  |
| Wk 3                  | 11.31             | 11.58 | -2.27    | 0.40   | 16.87 | 17.11   | -1.40     | -0.12    | 22.66         | 22.65 | 0.03     | 0.00   |  |
| Wk 4                  | 11.33             | 11.70 | -3.12    | 0.18   | 16.87 | 17.14   | -1.58     | 0.00     | 23.05         | 22.66 | 1.70     | 1.70   |  |
| Feb Wk 1              | 11.34             | 11.89 | -4.61    | 0.11   | 16.87 | 17.23   | -2.09     | 0.00     | 23.05         | 22.70 | 1.52     | 0.00   |  |
| Wk 2 <sup>R</sup>     | 11.40             | 12.01 | -5.08    | 0.46   | 16.87 | 17.37   | -2.88     | 0.00     | 23.05         | 22.85 | 0.84     | 0.00   |  |
| Wk 3 <sup>P</sup>     | 11.58             | 12.31 | -5.94    | 1.57   | 17.78 | 17.73   | 0.27      | 5.38     | 22.84         | 22.93 | -0.39    | -0.89  |  |