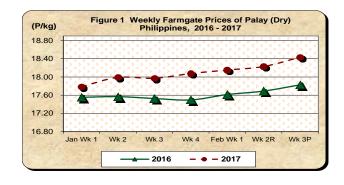

#### A. Farmgate Price of Palay

- **★** Upward adjustment in the farmgate price of palay continues
  - The average farmgate price of palay during the week at P18.43/kg **inched up** by 1.11 percent from its previous week's quotation. Relative to the same week in the previous year, it was likewise **higher** by 3.40 percent (Table 1).

Table 1 Weekly Farmgate, Wholesale and Retail Prices of Palay and Rice in the Philippines (First Week of January 2017 to Third Week of February 2017)

(Prices per Kilogram)

| Month/Week        | Palay (Dry) |         |          |          | Well Milled Rice (WMR) |         |           |        |               |       |          |        |  |
|-------------------|-------------|---------|----------|----------|------------------------|---------|-----------|--------|---------------|-------|----------|--------|--|
|                   |             | Farmgat | e Prices |          |                        | Wholesa | le Prices |        | Retail Prices |       |          |        |  |
|                   | 2017        | 2016    | % Change |          | 2017                   | 2016    | % Change  |        | 2017          | 2016  | % Change |        |  |
|                   | 2017        | 2010    | Annual   | l Weekly | 2017                   | 2010    | Annual    | Weekly | 2017          | 2010  | Annual   | Weekly |  |
|                   | (1)         | (2)     | (3)      | (4)      | (5)                    | (6)     | (7)       | (8)    | (9)           | (10)  | (11)     | (12)   |  |
| Jan Wk 1          | 17.79       | 17.55   | 1.33     | -0.60    | 38.17                  | 37.80   | 0.99      | -0.20  | 41.47         | 41.26 | 0.52     | 0.15   |  |
| Wk 2              | 17.99       | 17.57   | 2.40     | 1.15     | 38.13                  | 37.81   | 0.87      | -0.09  | 41.53         | 41.21 | 0.79     | 0.15   |  |
| Wk 3              | 17.97       | 17.53   | 2.54     | -0.10    | 38.22                  | 37.77   | 1.18      | 0.22   | 41.50         | 41.16 | 0.84     | -0.08  |  |
| Wk 4              | 18.08       | 17.50   | 3.32     | 0.58     | 38.34                  | 37.66   | 1.82      | 0.33   | 41.51         | 41.11 | 0.97     | 0.02   |  |
| Feb Wk 1          | 18.15       | 17.61   | 3.06     | 0.42     | 38.34                  | 37.71   | 1.67      | 0.00   | 41.58         | 41.12 | 1.11     | 0.17   |  |
| Wk 2 <sup>R</sup> | 18.23       | 17.69   | 3.05     | 0.43     | 38.40                  | 37.66   | 1.95      | 0.15   | 41.63         | 41.08 | 1.32     | 0.12   |  |
| Wk 3 <sup>P</sup> | 18.43       | 17.83   | 3.40     | 1.11     | 38.61                  | 37.74   | 2.31      | 0.54   | 41.66         | 41.08 | 1.40     | 0.08   |  |