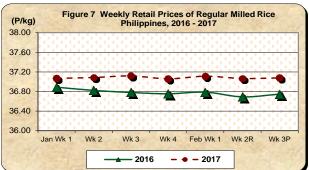

# D. Wholesale and Retail Prices of Regular Milled Rice (RMR)

# ★ Both wholesale and retail trades of regular milled rice post price increments

- The average wholesale price of regular milled rice at P34.71/kg moved up by 0.14 percent from previous week's level. Compared to the same week a year ago, it picked up by 1.88 percent (Table 1).
- Likewise, the average retail price of regular milled rice at P37.08/kg inched up by 0.03 percent from previous week's level of P37.07/kg. Relative to the previous year, this week's price level increased by 0.90 percent (Table 1).

Table 1- (Concluded)

|                   | Regular Milled Rice (RMR) |         |           |        |               |       |          |        |  |  |  |
|-------------------|---------------------------|---------|-----------|--------|---------------|-------|----------|--------|--|--|--|
|                   |                           | Wholesa | le Prices |        | Retail Prices |       |          |        |  |  |  |
| Month/Week        | 2017                      | 2016    | % Ch      | ange   | 2017          | 2016  | % Change |        |  |  |  |
|                   | 2017                      |         | Annual    | Weekly | 2017          | 2010  | Annual   | Weekly |  |  |  |
|                   | (13)                      | (14)    | (15)      | (16)   | (17)          | (18)  | (19)     | (20)   |  |  |  |
| Jan Wk 1          | 34.42                     | 33.99   | 1.27      | 0.21   | 37.07         | 36.89 | 0.49     | 0.10   |  |  |  |
| Wk 2              | 34.33                     | 33.96   | 1.07      | -0.27  | 37.09         | 36.82 | 0.71     | 0.04   |  |  |  |
| Wk3               | 34.48                     | 34.02   | 1.34      | 0.43   | 37.12         | 36.78 | 0.92     | 0.09   |  |  |  |
| Wk 4              | 34.54                     | 34.03   | 1.52      | 0.19   | 37.06         | 36.75 | 0.83     | -0.16  |  |  |  |
| Feb Wk 1          | 34.63                     | 34.01   | 1.82      | 0.26   | 37.11         | 36.79 | 0.88     | 0.14   |  |  |  |
| Wk 2 <sup>R</sup> | 34.66                     | 33.92   | 2.19      | 0.07   | 37.07         | 36.69 | 1.02     | -0.12  |  |  |  |
| Wk 3 <sup>P</sup> | 34.71                     | 34.07   | 1.88      | 0.14   | 37.08         | 36.75 | 0.90     | 0.03   |  |  |  |