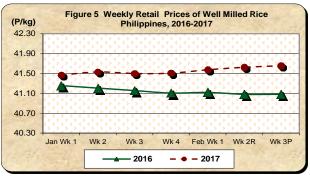

## C. Wholesale and Retail Prices of Well Milled Rice (WMR)

## **★** Wholesale and retail prices of well milled rice continue to climb upward

- The average wholesale price of well milled rice at P38.61/kg during the week was **higher** by 0.54 percent from its previous week's level of P37.74/kg. Similarly, it **gained** by 2.31 percent compared to previous year's price level (*Table 1*).
- The average retail price of well milled rice at P41.66/kg increased from previous week's level by 0.08 percent. Meanwhile, it went up by 1.40 percent compared from the same week in 2016 (Table 1).

Table 1 Weekly Farmgate, Wholesale and Retail Prices of Palay and Rice in the Philippines (First Week of January 2017 to Third Week of February 2017)

(Prices per Kilogram)

| Month/Week        | Palay (Dry) |         |          |          | Well Milled Rice (WMR) |         |           |        |               |       |          |        |  |
|-------------------|-------------|---------|----------|----------|------------------------|---------|-----------|--------|---------------|-------|----------|--------|--|
|                   |             | Farmgat | e Prices |          |                        | Wholesa | le Prices |        | Retail Prices |       |          |        |  |
|                   | 2017        | 2016    | % Change |          | 2017                   | 2016    | % Change  |        | 2017          | 2016  | % Change |        |  |
|                   | 2017        | 2010    | Annual   | l Weekly | 2017                   | 2010    | Annual    | Weekly | 2017          | 2010  | Annual   | Weekly |  |
|                   | (1)         | (2)     | (3)      | (4)      | (5)                    | (6)     | (7)       | (8)    | (9)           | (10)  | (11)     | (12)   |  |
| Jan Wk 1          | 17.79       | 17.55   | 1.33     | -0.60    | 38.17                  | 37.80   | 0.99      | -0.20  | 41.47         | 41.26 | 0.52     | 0.15   |  |
| Wk 2              | 17.99       | 17.57   | 2.40     | 1.15     | 38.13                  | 37.81   | 0.87      | -0.09  | 41.53         | 41.21 | 0.79     | 0.15   |  |
| Wk 3              | 17.97       | 17.53   | 2.54     | -0.10    | 38.22                  | 37.77   | 1.18      | 0.22   | 41.50         | 41.16 | 0.84     | -0.08  |  |
| Wk 4              | 18.08       | 17.50   | 3.32     | 0.58     | 38.34                  | 37.66   | 1.82      | 0.33   | 41.51         | 41.11 | 0.97     | 0.02   |  |
| Feb Wk 1          | 18.15       | 17.61   | 3.06     | 0.42     | 38.34                  | 37.71   | 1.67      | 0.00   | 41.58         | 41.12 | 1.11     | 0.17   |  |
| Wk 2 <sup>R</sup> | 18.23       | 17.69   | 3.05     | 0.43     | 38.40                  | 37.66   | 1.95      | 0.15   | 41.63         | 41.08 | 1.32     | 0.12   |  |
| Wk 3 <sup>P</sup> | 18.43       | 17.83   | 3.40     | 1.11     | 38.61                  | 37.74   | 2.31      | 0.54   | 41.66         | 41.08 | 1.40     | 0.08   |  |