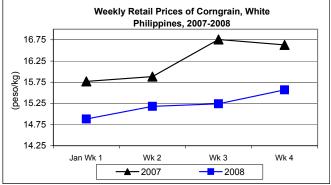

# F. Wholesale and Retail Prices of Corngrain, White

- \* Both wholesale and retail prices indicated upward movements during the month except on the 1<sup>st</sup> week when prices dropped.
- Wholesale price at P11.73/kg moved up by 0.26% from the previous month's price. Relative to last year's level, price was down by 2.09%.

Retail price at P15.22/kg registered an increase of 3.54% compared to last month's level but a decrease of 3.91% was noted relative to last year's record.

Annex 1

Comparative Farmgate, Wholesale and Retail Prices of Palay, Rice and Corn,
Philippines for the month of January 2008

|            | Corngrain, White |          |                  |          |               |          |
|------------|------------------|----------|------------------|----------|---------------|----------|
| Month/Week | Farmgate Prices  |          | Wholesale Prices |          | Retail Prices |          |
|            | Price/kg         | % Change | Price/kg         | % Change | Price/kg      | % Change |
| Wk 1       | 9.98             | 1.32     | 11.61            | -0.09    | 14.88         | -3.12    |
| Wk 2       | 9.96             | -0.20    | 11.63            | 0.17     | 15.18         | 2.02     |
| Wk 3       | 10.20            | 2.41     | 11.77            | 1.20     | 15.24         | 0.40     |
| Wk 4       | 10.31            | 1.08     | 11.90            | 1.10     | 15.57         | 2.17     |
| Jan 2008   | 10.15            | -        | 11.73            | -        | 15.22         | -        |
| Jan 2007   | 11.16            | -9.05    | 11.98            | -2.09    | 15.84         | -3.91    |
| Dec 2007   | 9.74             | 4.21     | 11.70            | 0.26     | 14.70         | 3.54     |