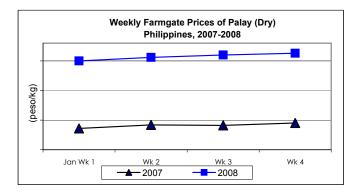

### A. Farmgate Price of Palay

- \* Farmgate price sustained weekly increases until the close of the month.
  - The monthly average price of P11.77/kg was **higher** by 3.34% compared to the price recorded last December and by 11.25% than the price of same period last year.