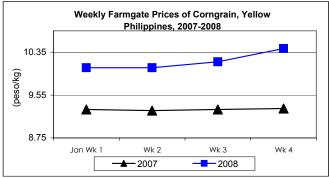

### B. Farmgate Prices of Corngrain, Yellow and White

- \* Price of yellow corngrain continuously moved upward at a higher rate after the 2<sup>nd</sup> week. White corngrain price registered increases on the last two (2) weeks of the month.
  - Yellow corngrain had a monthly average price of P10.24/kg; this was higher by 2.61% and 10.34% from last year's quotations of December and January, respectively.
  - Monthly average price of white corngrain at P10.15/kg rose by 4.21% from last month's price but fell by 9.05% compared to last year's level.