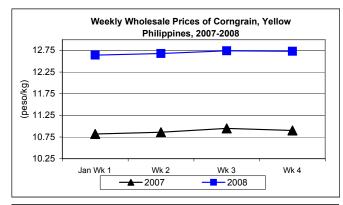

#### E. Wholesale and Retail Prices of Corngrain, Yellow

- \* Wholesale price dropped after three (3) weeks of uptrend while retail price showed fluctuations.
- Average wholesale price at P12.70/kg registered increases of 8.09% from last month's price and 16.73% from the previous year's price.

At retail, prices averaged P17.72/kg and posted increases of 4.98% from last month's P16.88/kg and 17.58% from last year's P15.07/kg.

|            | Corngrain, Yellow |          |                  |          |               |          |
|------------|-------------------|----------|------------------|----------|---------------|----------|
| Month/Week | Farmgate Prices   |          | Wholesale Prices |          | Retail Prices |          |
|            | Price/kg          | % Change | Price/kg         | % Change | Price/kg      | % Change |
| Wk 1       | 10.06             | 0.80     | 12.64            | 6.85     | 17.57         | 4.71     |
| Wk 2       | 10.06             | 0.00     | 12.68            | 0.32     | 17.35         | -1.25    |
| Wk 3       | 10.17             | 1.09     | 12.74            | 0.47     | 17.76         | 2.36     |
| Wk 4       | 10.42             | 2.46     | 12.73            | -0.08    | 17.45         | -1.75    |
| Jan 2008   | 10.24             | -        | 12.70            | -        | 17.72         | -        |
| Jan 2007   | 9.28              | 10.34    | 10.88            | 16.73    | 15.07         | 17.58    |
| Dec 2007   | 9.98              | 2.61     | 11.75            | 8.09     | 16.88         | 4.98     |