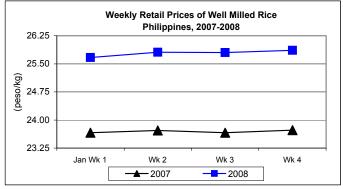

### C. Wholesale and Retail Prices of Well Milled Rice (WMR)

- \* Wholesale price indicated an uptrend at a slower rate. Retail price registered increases except on the 3<sup>rd</sup> week of the month when price slightly dropped.
  - The average wholesale price of P23.62/kg was 1.33% **higher** than last month's price and 10.43% **higher** than last year's price.

Retail price, which averaged P25.80/kg posted increases of 1.06% and 8.77% relative to last month's and last year's prices, respectively.

|            | Palay, dry      |          | Well Milled Rice (WMR) |          |               |          |
|------------|-----------------|----------|------------------------|----------|---------------|----------|
| Month/Week | Farmgate Prices |          | Wholesale Prices       |          | Retail Prices |          |
|            | Price/kg        | % Change | Price/kg               | % Change | Price/kg      | % Change |
| Wk 1       | 11.70           | 0.09     | 23.52                  | 0.38     | 25.67         | 0.23     |
| Wk 2       | 11.76           | 0.51     | 23.58                  | 0.26     | 25.81         | 0.55     |
| Wk 3       | 11.80           | 0.34     | 23.64                  | 0.25     | 25.80         | -0.04    |
| Wk 4       | 11.83           | 0.25     | 23.68                  | 0.17     | 25.86         | 0.23     |
| Jan 2008   | 11.77           | -        | 23.62                  | -        | 25.80         | -        |
| Jan 2007   | 10.58           | 11.25    | 21.39                  | 10.43    | 23.72         | 8.77     |
| Dec 2007   | 11.39           | 3.34     | 23.31                  | 1.33     | 25.53         | 1.06     |