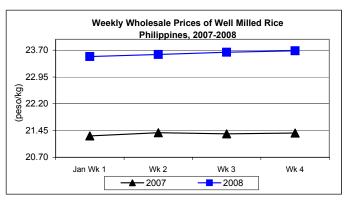

### C. Wholesale and Retail Prices of Well Milled Rice (WMR)

- \* Wholesale price indicated an uptrend at a slower rate. Retail price registered increases except on the 3<sup>rd</sup> week of the month when price slightly dropped.
  - The average wholesale price of P23.62/kg was 1.33% **higher** than last month's price and 10.43% **higher** than last year's price.