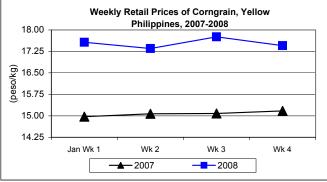

#### E. Wholesale and Retail Prices of Corngrain, Yellow

- \* Wholesale price dropped after three (3) weeks of uptrend while retail price showed fluctuations.
- Average wholesale price at P12.70/kg registered increases of 8.09% from last month's price and 16.73% from the previous year's price.

At retail, prices averaged P17.72/kg and posted increases of 4.98% from last month's P16.88/kg and 17.58% from last year's P15.07/kg.

|            | Corngrain, Yellow |          |                  |          |               |          |
|------------|-------------------|----------|------------------|----------|---------------|----------|
| Month/Week | Farmgate Prices   |          | Wholesale Prices |          | Retail Prices |          |
|            | Price/kg          | % Change | Price/kg         | % Change | Price/kg      | % Change |
| Wk 1       | 10.06             | 0.80     | 12.64            | 6.85     | 17.57         | 4.71     |
| Wk 2       | 10.06             | 0.00     | 12.68            | 0.32     | 17.35         | -1.25    |
| Wk 3       | 10.17             | 1.09     | 12.74            | 0.47     | 17.76         | 2.36     |
| Wk 4       | 10.42             | 2.46     | 12.73            | -0.08    | 17.45         | -1.75    |
| Jan 2008   | 10.24             | -        | 12.70            | -        | 17.72         | -        |
| Jan 2007   | 9.28              | 10.34    | 10.88            | 16.73    | 15.07         | 17.58    |
| Dec 2007   | 9.98              | 2.61     | 11.75            | 8.09     | 16.88         | 4.98     |