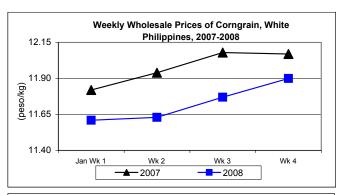

# F. Wholesale and Retail Prices of Corngrain, White

- \* Both wholesale and retail prices indicated upward movements during the month except on the 1<sup>st</sup> week when prices dropped.
- Wholesale price at P11.73/kg moved up by 0.26% from the previous month's price. Relative to last year's level, price was down by 2.09%.

|            | Corngrain, White |          |                  |          |               |          |
|------------|------------------|----------|------------------|----------|---------------|----------|
| Month/Week | Farmgate Prices  |          | Wholesale Prices |          | Retail Prices |          |
|            | Price/kg         | % Change | Price/kg         | % Change | Price/kg      | % Change |
| Wk 1       | 9.98             | 1.32     | 11.61            | -0.09    | 14.88         | -3.12    |
| Wk 2       | 9.96             | -0.20    | 11.63            | 0.17     | 15.18         | 2.02     |
| Wk 3       | 10.20            | 2.41     | 11.77            | 1.20     | 15.24         | 0.40     |
| Wk 4       | 10.31            | 1.08     | 11.90            | 1.10     | 15.57         | 2.17     |
| Jan 2008   | 10.15            | -        | 11.73            | -        | 15.22         | -        |
| Jan 2007   | 11.16            | -9.05    | 11.98            | -2.09    | 15.84         | -3.91    |
| Dec 2007   | 9.74             | 4.21     | 11.70            | 0.26     | 14.70         | 3.54     |