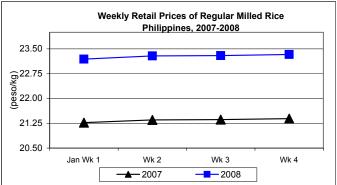

### D. Wholesale and Retail Prices of Regular Milled Rice (RMR)

- \* Wholesale price slightly went down on the 2<sup>nd</sup> week of the month but recovered thereafter.

  Retail price continuously recorded increases until the month closed.
  - Gains of 1.12% from the last month's level and 10.99% from the last year's report were recorded by the average wholesale price of P21.62/kg.

Monthly average retail price of P23.28/kg grew by 0.87% from the last month's price and by 9.04% compared to 2007 record.

|            | Regular Milled Rice (RMR) |           |               |          |  |  |
|------------|---------------------------|-----------|---------------|----------|--|--|
| Month/Week | Wholesa                   | le Prices | Retail Prices |          |  |  |
|            | Price/kg                  | % Change  | Price/kg      | % Change |  |  |
| Wk 1       | 21.59                     | 0.61      | 23.19         | 0.52     |  |  |
| Wk 2       | 21.58                     | -0.05     | 23.29         | 0.43     |  |  |
| Wk 3       | 21.65                     | 0.32      | 23.30         | 0.04     |  |  |
| Wk 4       | 21.68                     | 0.14      | 23.33         | 0.13     |  |  |
| Jan 2008   | 21.62                     | -         | 23.28         | -        |  |  |
| Jan 2007   | 19.48                     | 10.99     | 21.35         | 9.04     |  |  |
| Dec 2007   | 21.38                     | 1.12      | 23.08         | 0.87     |  |  |