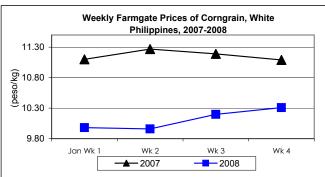

### B. Farmgate Prices of Corngrain, Yellow and White

- \* Price of yellow corngrain continuously moved upward at a higher rate after the 2<sup>nd</sup> week. White corngrain price registered increases on the last two (2) weeks of the month.
  - Yellow corngrain had a monthly average price of P10.24/kg; this was higher by 2.61% and 10.34% from last year's quotations of December and January, respectively.
  - Monthly average price of white corngrain at P10.15/kg rose by 4.21% from last month's price but fell by 9.05% compared to last year's level.