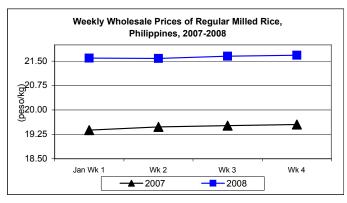

### D. Wholesale and Retail Prices of Regular Milled Rice (RMR)

- \* Wholesale price slightly went down on the 2<sup>nd</sup> week of the month but recovered thereafter.

  Retail price continuously recorded increases until the month closed.
  - Gains of 1.12% from the last month's level and 10.99% from the last year's report were recorded by the average wholesale price of P21.62/kg.

|            | Regular Milled Rice (RMR) |           |               |          |  |  |
|------------|---------------------------|-----------|---------------|----------|--|--|
| Month/Week | Wholesa                   | le Prices | Retail Prices |          |  |  |
|            | Price/kg                  | % Change  | Price/kg      | % Change |  |  |
| Wk 1       | 21.59                     | 0.61      | 23.19         | 0.52     |  |  |
| Wk 2       | 21.58                     | -0.05     | 23.29         | 0.43     |  |  |
| Wk 3       | 21.65                     | 0.32      | 23.30         | 0.04     |  |  |
| Wk 4       | 21.68                     | 0.14      | 23.33         | 0.13     |  |  |
| Jan 2008   | 21.62                     | -         | 23.28         | -        |  |  |
| Jan 2007   | 19.48                     | 10.99     | 21.35         | 9.04     |  |  |
| Dec 2007   | 21.38                     | 1.12      | 23.08         | 0.87     |  |  |