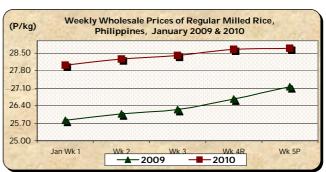

## D. Wholesale and Retail Prices of Regular Milled Rice (RMR)

- \* Both wholesale and retail prices continuously moved upward throughout the month.
- At wholesale, the average price of P28.41/kg posted mark-ups of 1.76% from last month's P27.92/kg and 7.61% from last year's P26.40/kg.

|            | Regular Milled Rice (RMR) |           |               |          |  |  |  |
|------------|---------------------------|-----------|---------------|----------|--|--|--|
| Month/Week | Wholesa                   | le Prices | Retail Prices |          |  |  |  |
|            | Price/kg                  | % Change  | Price/kg      | % Change |  |  |  |
| Wk 1       | 28.02                     | 0.18      | 30.35         | 0.40     |  |  |  |
| Wk 2       | 28.26                     | 0.86      | 30.53         | 0.59     |  |  |  |
| Wk 3       | 28.41                     | 0.53      | 30.65         | 0.39     |  |  |  |
| Wk 4R      | 28.65                     | 0.84      | 30.83         | 0.59     |  |  |  |
| Wk 5P      | 28.69                     | 0.14      | 30.94         | 0.36     |  |  |  |
| Jan 2010P  | 28.41                     | -         | 30.66         | -        |  |  |  |
| Jan 2009   | 26.40                     | 7.61      | 28.90         | 6.09     |  |  |  |
| Dec 2009   | 27.92                     | 1.76      | 30.30         | 1.19     |  |  |  |