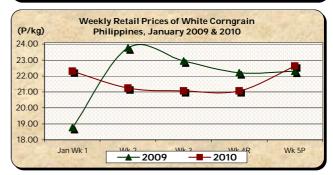

## F. Wholesale and Retail Prices of Corngrain, White

- \* While fluctuations were registered at both wholesale and retail levels, the average monthly price were still on the uptrend.
- The average wholesale price of P16.88/kg was higher by 3.30% and 9.18% compared to last month's and last year's prices, respectively.

■ The average retail price of P22.67/kg was above last month's quotation by 6.33% and last year's price by 0.76%.

Annex 1 Comparative Farmgate, Wholesale and Retail Prices of Palay, Rice and Corn, Philippines for the month of January 2010