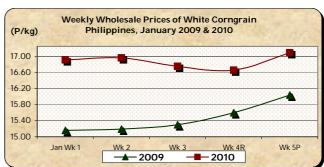

## F. Wholesale and Retail Prices of Corngrain, White

- \* While fluctuations were registered at both wholesale and retail levels, the average monthly price were still on the uptrend.
- The average wholesale price of P16.88/kg was higher by 3.30% and 9.18% compared to last month's and last year's prices, respectively.

■ The average retail price of P22.67/kg was above last month's quotation by 6.33% and last year's price by 0.76%.

Annex 1 Comparative Farmgate, Wholesale and Retail Prices of Palay, Rice and Corn, Philippines for the month of January 2010