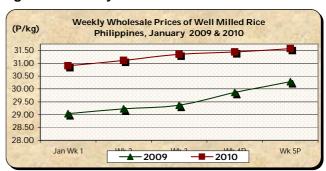

## C. Wholesale and Retail Prices of Well Milled Rice (WMR)

- \* Prices at both wholesale and retail levels registered weekly increments.
  - The average wholesale price P31.27/kg was **up** by 1.49% from December 2009 price and by 5.78% from January 2009 level.
- The average retail price of P34.20/kg indicated increases of 0.62% and 3.98% from prices of last month and last year, respectively.