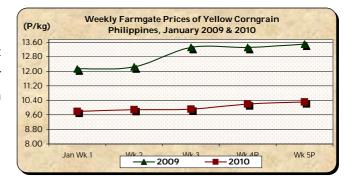

## B. Farmgate Prices of Corngrain, Yellow and White

- \* Both yellow and white corngrain prices recorded continuous increases throughout the month.
- The average price of yellow corngrain at P10.13/kg was 4.33% **higher** than December 2009 price but was **lower** by 21.53% from January 2009 level.