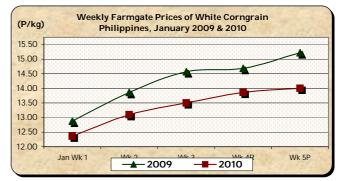

## B. Farmgate Prices of Corngrain, Yellow and White

- \* Both yellow and white corngrain prices recorded continuous increases throughout the month.
- The average price of yellow corngrain at P10.13/kg was 4.33% **higher** than December 2009 price but was **lower** by 21.53% from January 2009 level.

■ The average price of white corngrain at P13.70/kg was 12.66% **above** last month's level but was **below** last year's report by 5.58%.