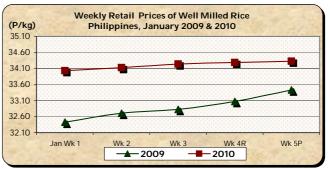

## C. Wholesale and Retail Prices of Well Milled Rice (WMR)

- \* Prices at both wholesale and retail levels registered weekly increments.
  - The average wholesale price P31.27/kg was **up** by 1.49% from December 2009 price and by 5.78% from January 2009 level.
- The average retail price of P34.20/kg indicated increases of 0.62% and 3.98% from prices of last month and last year, respectively.

|            | Palay, dry      |          | Well Milled Rice (WMR) |          |               |          |  |
|------------|-----------------|----------|------------------------|----------|---------------|----------|--|
| Month/Week | Farmgate Prices |          | Wholesale Prices       |          | Retail Prices |          |  |
|            | Price/kg        | % Change | Price/kg               | % Change | Price/kg      | % Change |  |
| Wk 1       | 14.93           | 1.91     | 30.90                  | 0.03     | 34.03         | 0.06     |  |
| Wk 2       | 15.12           | 1.27     | 31.11                  | 0.68     | 34.13         | 0.29     |  |
| Wk 3       | 15.27           | 0.99     | 31.35                  | 0.77     | 34.24         | 0.32     |  |
| Wk 4R      | 15.36           | 0.59     | 31.44                  | 0.29     | 34.29         | 0.15     |  |
| Wk 5P      | 15.42           | 0.39     | 31.57                  | 0.41     | 34.33         | 0.12     |  |
| Jan 2010P  | 15.23           | -        | 31.27                  | -        | 34.20         | -        |  |
| Jan 2009   | 14.09           | 8.09     | 29.56                  | 5.78     | 32.89         | 3.98     |  |
| Dec 2009   | 14.56           | 4.60     | 30.81                  | 1.49     | 33.99         | 0.62     |  |