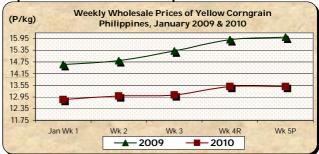

# E. Wholesale and Retail Prices of Corngrain, Yellow

\* At wholesale, prices increased successively until the 4<sup>th</sup> week and remained at that level in the 5<sup>th</sup> week. At retail, prices went up except on the 4<sup>th</sup> week when price declined.

■ The average wholesale price of P13.29/kg was **up** by 4.40% from last month's P12.73/kg but was **down** by 12.85% relative to last year's P15.25/kg.

■ The average retail price of P18.74/kg rose by 0.86% from December 2009 price but fell by 7.41% from January 2009 level.

|            | Corngrain, Yellow |          |                  |          |               |          |
|------------|-------------------|----------|------------------|----------|---------------|----------|
| Month/Week | Farmgate Prices   |          | Wholesale Prices |          | Retail Prices |          |
|            | Price/kg          | % Change | Price/kg         | % Change | Price/kg      | % Change |
| Wk 1       | 9.79              | 0.31     | 12.81            | 0.23     | 18.90         | 0.16     |
| Wk 2       | 9.89              | 1.02     | 13.00            | 1.48     | 18.98         | 0.42     |
| Wk 3       | 9.92              | 0.30     | 13.05            | 0.38     | 19.08         | 0.53     |
| Wk 4R      | 10.20             | 2.82     | 13.49            | 3.37     | 18.78         | -1.57    |
| Wk 5P      | 10.31             | 1.08     | 13.49            | 0.00     | 18.83         | 0.27     |
| Jan 2010P  | 10.13             | -        | 13.29            | -        | 18.74         | -        |
| Jan 2009   | 12.91             | -21.53   | 15.25            | -12.85   | 20.24         | -7.41    |
| Dec 2009   | 9.71              | 4.33     | 12.73            | 4.40     | 18.58         | 0.86     |