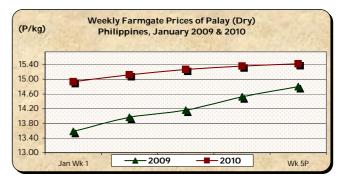

## A. Farmgate Price of Palay

- \* Prices sustained their weekly uptrend but at rates getting sluggish towards the end of the month.
- The monthly average price of P15.23/kg **rose** by 4.60% from last month's level and by 8.09% relative to last year's quotation.