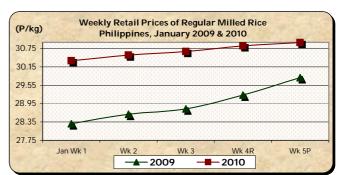

## D. Wholesale and Retail Prices of Regular Milled Rice (RMR)

- \* Both wholesale and retail prices continuously moved upward throughout the month.
- At wholesale, the average price of P28.41/kg posted mark-ups of 1.76% from last month's P27.92/kg and 7.61% from last year's P26.40/kg.

■ At retail, the average price of P30.66/kg reflected increments of 1.19% and 6.09% from last month's and last year's prices, respectively.

|            | Regular Milled Rice (RMR) |           |               |          |  |  |  |
|------------|---------------------------|-----------|---------------|----------|--|--|--|
| Month/Week | Wholesa                   | le Prices | Retail Prices |          |  |  |  |
|            | Price/kg                  | % Change  | Price/kg      | % Change |  |  |  |
| Wk 1       | 28.02                     | 0.18      | 30.35         | 0.40     |  |  |  |
| Wk 2       | 28.26                     | 0.86      | 30.53         | 0.59     |  |  |  |
| Wk 3       | 28.41                     | 0.53      | 30.65         | 0.39     |  |  |  |
| Wk 4R      | 28.65                     | 0.84      | 30.83         | 0.59     |  |  |  |
| Wk 5P      | 28.69                     | 0.14      | 30.94         | 0.36     |  |  |  |
| Jan 2010P  | 28.41                     | -         | 30.66         | -        |  |  |  |
| Jan 2009   | 26.40                     | 7.61      | 28.90         | 6.09     |  |  |  |
| Dec 2009   | 27.92                     | 1.76      | 30.30         | 1.19     |  |  |  |