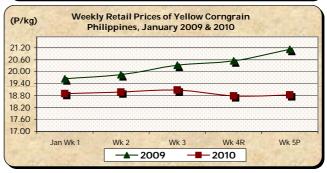

# E. Wholesale and Retail Prices of Corngrain, Yellow

\* At wholesale, prices increased successively until the 4<sup>th</sup> week and remained at that level in the 5<sup>th</sup> week. At retail, prices went up except on the 4<sup>th</sup> week when price declined.

■ The average wholesale price of P13.29/kg was **up** by 4.40% from last month's P12.73/kg but was **down** by 12.85% relative to last year's P15.25/kg.

■ The average retail price of P18.74/kg rose by 0.86% from December 2009 price but fell by 7.41% from January 2009 level.