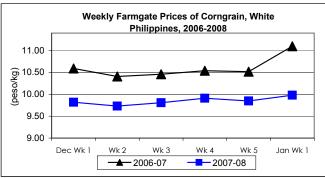

#### B. Farmgate Prices of Corngrain, Yellow and White

- \* Both yellow and white corngrains prices recorded increments from last week's levels.
  - Yellow corngrain price at P10.06/kg was up from last week's price by 1.51% and from last year's record by 8.41%.
  - White corngrain price, which averaged P9.98/kg, was higher by 0.71% from the previous week's price but lower by 10.09% relative to last year's report.

| Month/Week | Corngrain, White |                        |         |          |                  |          |         |          |               |       |           |          |  |
|------------|------------------|------------------------|---------|----------|------------------|----------|---------|----------|---------------|-------|-----------|----------|--|
|            | Farmgate Prices  |                        |         |          | Wholesale Prices |          |         |          | Retail Prices |       |           |          |  |
|            | 2006-07          | 06-07 2007-08 % Change |         | 2006-07  | 2007-08          | % Change |         | 2006-07  | 2007-08       | % Ch  | % Change  |          |  |
| (1)        | (2)              | (3)                    | (3)/(2) | (weekly) | (6)              | (7)      | (7)/(6) | (weekly) | (10)          | (11)  | (11)/(10) | (weekly) |  |
| Dec Wk 1   | 10.59            | 9.82                   | -7.27   | 0.72     | 11.77            | 11.51    | -2.21   | -0.09    | 15.60         | 14.63 | -6.22     | 0.00     |  |
| Wk 2       | 10.41            | 9.73                   | -6.53   | -0.92    | 11.58            | 11.47    | -0.95   | -0.35    | 15.31         | 14.63 | -4.44     | 0.00     |  |
| Wk 3       | 10.46            | 9.81                   | -6.21   | 0.82     | 11.59            | 11.73    | 1.21    | 2.27     | 14.67         | 14.73 | 0.41      | 0.68     |  |
| Wk 4       | 10.54            | 9.91                   | -5.98   | 1.02     | 11.62            | 11.59    | -0.26   | -1.19    | 14.50         | 15.33 | 5.72      | 4.07     |  |
| Wk 5       | 10.52            | 9.85                   | -6.37   | -0.61    | 11.67            | 11.62    | -0.43   | 0.26     | 14.61         | 15.36 | 5.13      | 0.20     |  |
| Jan Wk 1   | 11.10            | 9.98                   | -10.09  | 0.71     | 11.82            | 11.61    | -1.78   | -0.09    | 15.77         | 14.88 | -5.64     | -3.12    |  |