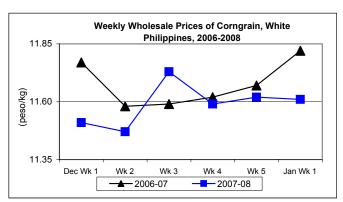

### F. Wholesale and Retail Prices of Corngrain, White

- \* Both wholesale and retail prices weakened this week.
- Wholesale price at P11.61/kg indicated cuts of 0.09% from last week's price and 1.78% from last year's quotation.

 Retail price, which closed at P14.88/kg dropped by 3.12% from last week's price and by 5.64% relative to last year's report.

Annex 1

Comparative Weekly Farmgate, Wholesale and Retail Prices of Palay, Rice and Corn, Philippines

| Month/Week | Corngrain, White |                        |         |          |                  |          |         |          |               |       |           |          |  |
|------------|------------------|------------------------|---------|----------|------------------|----------|---------|----------|---------------|-------|-----------|----------|--|
|            | Farmgate Prices  |                        |         |          | Wholesale Prices |          |         |          | Retail Prices |       |           |          |  |
|            | 2006-07          | 06-07 2007-08 % Change |         | 2006-07  | 2007-08          | % Change |         | 2006-07  | 2007-08       | % Ch  | % Change  |          |  |
| (1)        | (2)              | (3)                    | (3)/(2) | (weekly) | (6)              | (7)      | (7)/(6) | (weekly) | (10)          | (11)  | (11)/(10) | (weekly) |  |
| Dec Wk 1   | 10.59            | 9.82                   | -7.27   | 0.72     | 11.77            | 11.51    | -2.21   | -0.09    | 15.60         | 14.63 | -6.22     | 0.00     |  |
| Wk 2       | 10.41            | 9.73                   | -6.53   | -0.92    | 11.58            | 11.47    | -0.95   | -0.35    | 15.31         | 14.63 | -4.44     | 0.00     |  |
| Wk 3       | 10.46            | 9.81                   | -6.21   | 0.82     | 11.59            | 11.73    | 1.21    | 2.27     | 14.67         | 14.73 | 0.41      | 0.68     |  |
| Wk 4       | 10.54            | 9.91                   | -5.98   | 1.02     | 11.62            | 11.59    | -0.26   | -1.19    | 14.50         | 15.33 | 5.72      | 4.07     |  |
| Wk 5       | 10.52            | 9.85                   | -6.37   | -0.61    | 11.67            | 11.62    | -0.43   | 0.26     | 14.61         | 15.36 | 5.13      | 0.20     |  |
| Jan Wk 1   | 11.10            | 9.98                   | -10.09  | 0.71     | 11.82            | 11.61    | -1.78   | -0.09    | 15.77         | 14.88 | -5.64     | -3.12    |  |