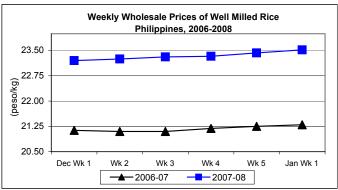

#### C. Wholesale and Retail Prices of Well Milled Rice (WMR)

\* There were sustained moderate price increases at wholesale and retail levels relative to the previous week's records.

- Wholesale price, which averaged at P23.52/kg rose by 0.81% and 10.42% from last week's price and last year's record, respectively.
- Retail price, which closed at P25.67/kg, moved up by 0.55% from the previous week's price and by 8.50% compared to 2007 record.

| Month/Week | Palay (Dry)     |         |         |          | Well Milled Rice (WMR) |         |         |          |               |         |           |          |  |
|------------|-----------------|---------|---------|----------|------------------------|---------|---------|----------|---------------|---------|-----------|----------|--|
|            | Farmgate Prices |         |         |          | Wholesale Prices       |         |         |          | Retail Prices |         |           |          |  |
|            | 2006-07         | 2007-08 | % Ch    | ange     | 2006-07                | 2007-08 | % Ch    | ange     | 2006-07       | 2007-08 | % Ch      | ange     |  |
| (1)        | (2)             | (3)     | (3)/(2) | (weekly) | (6)                    | (7)     | (7)/(6) | (weekly) | (10)          | (11)    | (11)/(10) | (weekly) |  |
| Dec Wk 1   | 10.33           | 11.33   | 9.68    | 0.80     | 21.13                  | 23.20   | 9.80    | 0.13     | 23.51         | 25.50   | 8.46      | 0.04     |  |
| Wk 2       | 10.36           | 11.36   | 9.65    | 0.26     | 21.10                  | 23.25   | 10.19   | 0.22     | 23.48         | 25.50   | 8.60      | 0.00     |  |
| Wk 3       | 10.42           | 11.49   | 10.27   | 1.14     | 21.10                  | 23.31   | 10.47   | 0.26     | 23.52         | 25.52   | 8.50      | 0.08     |  |
| Wk 4       | 10.47           | 11.52   | 10.03   | 0.26     | 21.19                  | 23.33   | 10.10   | 0.09     | 23.57         | 25.53   | 8.32      | 0.04     |  |
| Wk 5       | 10.55           | 11.69   | 10.81   | 1.48     | 21.25                  | 23.43   | 10.26   | 0.43     | 23.61         | 25.61   | 8.47      | 0.31     |  |
| Jan Wk 1   | 10.56           | 11.70   | 10.80   | 1.56     | 21.30                  | 23.52   | 10.42   | 0.81     | 23.66         | 25.67   | 8.50      | 0.55     |  |