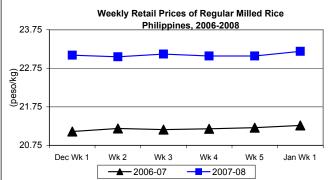

## D. Wholesale and Retail Prices of Regular Milled Rice (RMR)

- \* Wholesale and retail prices both went up after being stable last week.
  - Wholesale price at P21.59/kg recorded increments of 0.61% and 11.40% from last week's P21.46/kg and last year's P19.38/kg, respectively.
  - For the week, retail price averaged P23.19/kg and increased by 0.52% from last week's price and by 9.03% compared to last year's quotation.

|            | Regular Milled Rice (RMR) |          |          |          |               |         |          |          |  |  |  |  |
|------------|---------------------------|----------|----------|----------|---------------|---------|----------|----------|--|--|--|--|
| Month/Week | 1                         | Wholesal | e Prices |          | Retail Prices |         |          |          |  |  |  |  |
|            | 2006-07 2007-08           |          | % Ch     | ange     | 2006-07       | 2007-08 | % Change |          |  |  |  |  |
| (1)        | (2)                       | (3)      | (3)/(2)  | (weekly) | (6)           | (7)     | (7)/(6)  | (weekly) |  |  |  |  |
| Dec Wk 1   | 19.15                     | 21.24    | 10.91    | 0.09     | 21.11         | 23.09   | 9.38     | -0.04    |  |  |  |  |
| Wk 2       | 19.22                     | 21.35    | 11.08    | 0.52     | 21.19         | 23.05   | 8.78     | -0.17    |  |  |  |  |
| Wk 3       | 19.21                     | 21.41    | 11.45    | 0.28     | 21.16         | 23.12   | 9.26     | 0.30     |  |  |  |  |
| Wk 4       | 19.24                     | 21.46    | 11.54    | 0.23     | 21.18         | 23.07   | 8.92     | -0.22    |  |  |  |  |
| Wk 5       | 19.26                     | 21.46    | 11.42    | 0.00     | 21.21         | 23.07   | 8.77     | 0.00     |  |  |  |  |
| Jan Wk 1   | 19.38                     | 21.59    | 11.40    | 0.61     | 21.27         | 23.19   | 9.03     | 0.52     |  |  |  |  |