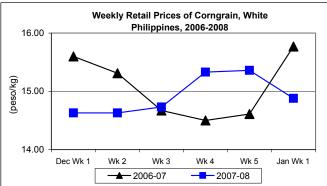

### F. Wholesale and Retail Prices of Corngrain, White

- \* Both wholesale and retail prices weakened this week.
- Wholesale price at P11.61/kg indicated cuts of 0.09% from last week's price and 1.78% from last year's quotation.

 Retail price, which closed at P14.88/kg dropped by 3.12% from last week's price and by 5.64% relative to last year's report.

Annex 1

Comparative Weekly Farmgate, Wholesale and Retail Prices of Palay, Rice and Corn, Philippines

| Month/Week | Corngrain, White |                        |         |          |                  |          |         |          |               |       |           |          |  |
|------------|------------------|------------------------|---------|----------|------------------|----------|---------|----------|---------------|-------|-----------|----------|--|
|            | Farmgate Prices  |                        |         |          | Wholesale Prices |          |         |          | Retail Prices |       |           |          |  |
|            | 2006-07          | 06-07 2007-08 % Change |         | 2006-07  | 2007-08          | % Change |         | 2006-07  | 2007-08       | % Ch  | % Change  |          |  |
| (1)        | (2)              | (3)                    | (3)/(2) | (weekly) | (6)              | (7)      | (7)/(6) | (weekly) | (10)          | (11)  | (11)/(10) | (weekly) |  |
| Dec Wk 1   | 10.59            | 9.82                   | -7.27   | 0.72     | 11.77            | 11.51    | -2.21   | -0.09    | 15.60         | 14.63 | -6.22     | 0.00     |  |
| Wk 2       | 10.41            | 9.73                   | -6.53   | -0.92    | 11.58            | 11.47    | -0.95   | -0.35    | 15.31         | 14.63 | -4.44     | 0.00     |  |
| Wk 3       | 10.46            | 9.81                   | -6.21   | 0.82     | 11.59            | 11.73    | 1.21    | 2.27     | 14.67         | 14.73 | 0.41      | 0.68     |  |
| Wk 4       | 10.54            | 9.91                   | -5.98   | 1.02     | 11.62            | 11.59    | -0.26   | -1.19    | 14.50         | 15.33 | 5.72      | 4.07     |  |
| Wk 5       | 10.52            | 9.85                   | -6.37   | -0.61    | 11.67            | 11.62    | -0.43   | 0.26     | 14.61         | 15.36 | 5.13      | 0.20     |  |
| Jan Wk 1   | 11.10            | 9.98                   | -10.09  | 0.71     | 11.82            | 11.61    | -1.78   | -0.09    | 15.77         | 14.88 | -5.64     | -3.12    |  |