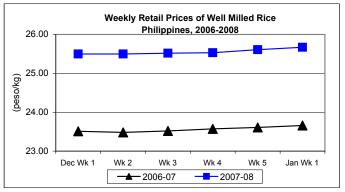

#### C. Wholesale and Retail Prices of Well Milled Rice (WMR)

\* There were sustained moderate price increases at wholesale and retail levels relative to the previous week's records.

- Wholesale price, which averaged at P23.52/kg rose by 0.81% and 10.42% from last week's price and last year's record, respectively.
- Retail price, which closed at P25.67/kg, moved up by 0.55% from the previous week's price and by 8.50% compared to 2007 record.

| Month/Week | Palay (Dry)     |         |         |          | Well Milled Rice (WMR) |         |         |          |               |         |           |          |  |
|------------|-----------------|---------|---------|----------|------------------------|---------|---------|----------|---------------|---------|-----------|----------|--|
|            | Farmgate Prices |         |         |          | Wholesale Prices       |         |         |          | Retail Prices |         |           |          |  |
|            | 2006-07         | 2007-08 | % Ch    | ange     | 2006-07                | 2007-08 | % Ch    | ange     | 2006-07       | 2007-08 | % Ch      | ange     |  |
| (1)        | (2)             | (3)     | (3)/(2) | (weekly) | (6)                    | (7)     | (7)/(6) | (weekly) | (10)          | (11)    | (11)/(10) | (weekly) |  |
| Dec Wk 1   | 10.33           | 11.33   | 9.68    | 0.80     | 21.13                  | 23.20   | 9.80    | 0.13     | 23.51         | 25.50   | 8.46      | 0.04     |  |
| Wk 2       | 10.36           | 11.36   | 9.65    | 0.26     | 21.10                  | 23.25   | 10.19   | 0.22     | 23.48         | 25.50   | 8.60      | 0.00     |  |
| Wk 3       | 10.42           | 11.49   | 10.27   | 1.14     | 21.10                  | 23.31   | 10.47   | 0.26     | 23.52         | 25.52   | 8.50      | 0.08     |  |
| Wk 4       | 10.47           | 11.52   | 10.03   | 0.26     | 21.19                  | 23.33   | 10.10   | 0.09     | 23.57         | 25.53   | 8.32      | 0.04     |  |
| Wk 5       | 10.55           | 11.69   | 10.81   | 1.48     | 21.25                  | 23.43   | 10.26   | 0.43     | 23.61         | 25.61   | 8.47      | 0.31     |  |
| Jan Wk 1   | 10.56           | 11.70   | 10.80   | 1.56     | 21.30                  | 23.52   | 10.42   | 0.81     | 23.66         | 25.67   | 8.50      | 0.55     |  |