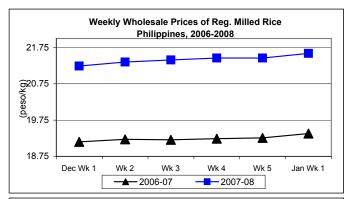

## D. Wholesale and Retail Prices of Regular Milled Rice (RMR)

- \* Wholesale and retail prices both went up after being stable last week.
  - Wholesale price at P21.59/kg recorded increments of 0.61% and 11.40% from last week's P21.46/kg and last year's P19.38/kg, respectively.
  - For the week, retail price averaged P23.19/kg and increased by 0.52% from last week's price and by 9.03% compared to last year's quotation.

|            | Regular Milled Rice (RMR) |          |          |          |               |         |          |          |  |  |  |  |
|------------|---------------------------|----------|----------|----------|---------------|---------|----------|----------|--|--|--|--|
| Month/Week | 1                         | Wholesal | e Prices |          | Retail Prices |         |          |          |  |  |  |  |
|            | 2006-07 2007-08           |          | % Ch     | ange     | 2006-07       | 2007-08 | % Change |          |  |  |  |  |
| (1)        | (2)                       | (3)      | (3)/(2)  | (weekly) | (6)           | (7)     | (7)/(6)  | (weekly) |  |  |  |  |
| Dec Wk 1   | 19.15                     | 21.24    | 10.91    | 0.09     | 21.11         | 23.09   | 9.38     | -0.04    |  |  |  |  |
| Wk 2       | 19.22                     | 21.35    | 11.08    | 0.52     | 21.19         | 23.05   | 8.78     | -0.17    |  |  |  |  |
| Wk 3       | 19.21                     | 21.41    | 11.45    | 0.28     | 21.16         | 23.12   | 9.26     | 0.30     |  |  |  |  |
| Wk 4       | 19.24                     | 21.46    | 11.54    | 0.23     | 21.18         | 23.07   | 8.92     | -0.22    |  |  |  |  |
| Wk 5       | 19.26                     | 21.46    | 11.42    | 0.00     | 21.21         | 23.07   | 8.77     | 0.00     |  |  |  |  |
| Jan Wk 1   | 19.38                     | 21.59    | 11.40    | 0.61     | 21.27         | 23.19   | 9.03     | 0.52     |  |  |  |  |