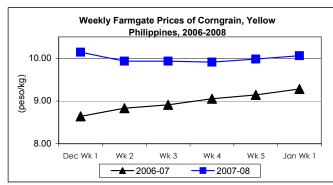

#### B. Farmgate Prices of Corngrain, Yellow and White

- \* Both yellow and white corngrains prices recorded increments from last week's levels.
  - Yellow corngrain price at P10.06/kg was up from last week's price by 1.51% and from last year's record by 8.41%.
  - White corngrain price, which averaged P9.98/kg, was higher by 0.71% from the previous week's price but lower by 10.09% relative to last year's report.

| Month/Week | Corngrain, Yellow |         |          |          |                  |         |          |          |                 |       |           |          |
|------------|-------------------|---------|----------|----------|------------------|---------|----------|----------|-----------------|-------|-----------|----------|
|            | Farmgate Prices   |         |          |          | Wholesale Prices |         |          |          | Retail Prices   |       |           |          |
|            | 2006-07           | 2007-08 | % Change |          | 2006-07          | 2007-08 | % Change |          | 2006-07 2007-08 |       | % Change  |          |
| (1)        | (2)               | (3)     | (3)/(2)  | (weekly) | (6)              | (7)     | (7)/(6)  | (weekly) | (10)            | (11)  | (11)/(10) | (weekly) |
| Dec Wk 1   | 8.64              | 10.14   | 17.36    | 2.01     | 10.39            | 11.71   | 12.70    | 0.43     | 14.66           | 16.36 | 11.60     | -1.80    |
| Wk 2       | 8.83              | 9.93    | 12.46    | -2.07    | 10.40            | 11.74   | 12.88    | 0.26     | 14.64           | 16.72 | 14.21     | 2.20     |
| Wk 3       | 8.91              | 9.93    | 11.45    | 0.00     | 10.43            | 11.77   | 12.85    | 0.26     | 14.68           | 16.80 | 14.44     | 0.48     |
| Wk 4       | 9.05              | 9.91    | 9.50     | -0.20    | 10.58            | 11.76   | 11.15    | -0.08    | 14.68           | 16.80 | 14.44     | 0.00     |
| Wk 5       | 9.14              | 9.98    | 9.19     | 0.71     | 10.56            | 11.83   | 12.03    | 0.60     | 14.61           | 16.78 | 14.85     | -0.12    |
| Jan Wk 1   | 9.28              | 10.06   | 8.41     | 1.51     | 10.82            | 12.64   | 16.82    | 6.85     | 14.97           | 17.57 | 17.37     | 4.71     |