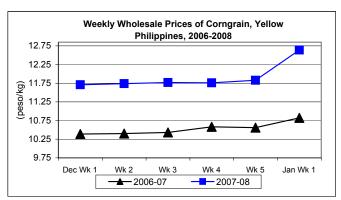

### E. Wholesale and Retail Prices of Corngrain, Yellow

- \* Wholesale price was on its 2<sup>nd</sup> week of increases. Retail price increased after last week's drop.
- Wholesale price, which was quoted at P12.64/kg went up by 6.85% and 16.82% from prices of last week and last year, respectively.

Retail price at P17.57/kg was higher by
 4.71% from last week's report and by
 17.37% from last year's level.

| Month/Week | Corngrain, Yellow |         |          |          |                  |         |          |          |                 |       |           |          |
|------------|-------------------|---------|----------|----------|------------------|---------|----------|----------|-----------------|-------|-----------|----------|
|            | Farmgate Prices   |         |          |          | Wholesale Prices |         |          |          | Retail Prices   |       |           |          |
|            | 2006-07           | 2007-08 | % Change |          | 2006-07          | 2007-08 | % Change |          | 2006-07 2007-08 |       | % Change  |          |
| (1)        | (2)               | (3)     | (3)/(2)  | (weekly) | (6)              | (7)     | (7)/(6)  | (weekly) | (10)            | (11)  | (11)/(10) | (weekly) |
| Dec Wk 1   | 8.64              | 10.14   | 17.36    | 2.01     | 10.39            | 11.71   | 12.70    | 0.43     | 14.66           | 16.36 | 11.60     | -1.80    |
| Wk 2       | 8.83              | 9.93    | 12.46    | -2.07    | 10.40            | 11.74   | 12.88    | 0.26     | 14.64           | 16.72 | 14.21     | 2.20     |
| Wk 3       | 8.91              | 9.93    | 11.45    | 0.00     | 10.43            | 11.77   | 12.85    | 0.26     | 14.68           | 16.80 | 14.44     | 0.48     |
| Wk 4       | 9.05              | 9.91    | 9.50     | -0.20    | 10.58            | 11.76   | 11.15    | -0.08    | 14.68           | 16.80 | 14.44     | 0.00     |
| Wk 5       | 9.14              | 9.98    | 9.19     | 0.71     | 10.56            | 11.83   | 12.03    | 0.60     | 14.61           | 16.78 | 14.85     | -0.12    |
| Jan Wk 1   | 9.28              | 10.06   | 8.41     | 1.51     | 10.82            | 12.64   | 16.82    | 6.85     | 14.97           | 17.57 | 17.37     | 4.71     |