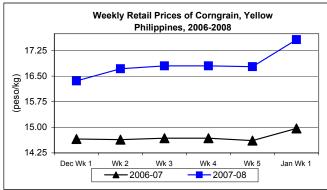

### E. Wholesale and Retail Prices of Corngrain, Yellow

- \* Wholesale price was on its 2<sup>nd</sup> week of increases. Retail price increased after last week's drop.
- Wholesale price, which was quoted at P12.64/kg went up by 6.85% and 16.82% from prices of last week and last year, respectively.

Retail price at P17.57/kg was higher by
 4.71% from last week's report and by
 17.37% from last year's level.

| Month/Week | Corngrain, Yellow |         |          |          |                  |         |          |          |                 |       |           |          |
|------------|-------------------|---------|----------|----------|------------------|---------|----------|----------|-----------------|-------|-----------|----------|
|            | Farmgate Prices   |         |          |          | Wholesale Prices |         |          |          | Retail Prices   |       |           |          |
|            | 2006-07           | 2007-08 | % Change |          | 2006-07          | 2007-08 | % Change |          | 2006-07 2007-08 |       | % Change  |          |
| (1)        | (2)               | (3)     | (3)/(2)  | (weekly) | (6)              | (7)     | (7)/(6)  | (weekly) | (10)            | (11)  | (11)/(10) | (weekly) |
| Dec Wk 1   | 8.64              | 10.14   | 17.36    | 2.01     | 10.39            | 11.71   | 12.70    | 0.43     | 14.66           | 16.36 | 11.60     | -1.80    |
| Wk 2       | 8.83              | 9.93    | 12.46    | -2.07    | 10.40            | 11.74   | 12.88    | 0.26     | 14.64           | 16.72 | 14.21     | 2.20     |
| Wk 3       | 8.91              | 9.93    | 11.45    | 0.00     | 10.43            | 11.77   | 12.85    | 0.26     | 14.68           | 16.80 | 14.44     | 0.48     |
| Wk 4       | 9.05              | 9.91    | 9.50     | -0.20    | 10.58            | 11.76   | 11.15    | -0.08    | 14.68           | 16.80 | 14.44     | 0.00     |
| Wk 5       | 9.14              | 9.98    | 9.19     | 0.71     | 10.56            | 11.83   | 12.03    | 0.60     | 14.61           | 16.78 | 14.85     | -0.12    |
| Jan Wk 1   | 9.28              | 10.06   | 8.41     | 1.51     | 10.82            | 12.64   | 16.82    | 6.85     | 14.97           | 17.57 | 17.37     | 4.71     |