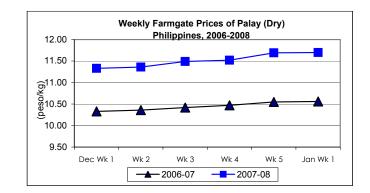

# A. Farmgate Price of Palay

- \* There was a sustained upward movement in the price of palay.
  - Average price at P11.70/kg indicated increases of 1.56% and 10.80% from last week's and last year's prices, respectively.

| Month/Week | Palay (Dry)     |         |         |          | Well Milled Rice (WMR) |         |         |          |               |         |           |          |  |
|------------|-----------------|---------|---------|----------|------------------------|---------|---------|----------|---------------|---------|-----------|----------|--|
|            | Farmgate Prices |         |         |          | Wholesale Prices       |         |         |          | Retail Prices |         |           |          |  |
|            | 2006-07         | 2007-08 | % Ch    | ange     | 2006-07                | 2007-08 | % Ch    | ange     | 2006-07       | 2007-08 | % Ch      | ange     |  |
| (1)        | (2)             | (3)     | (3)/(2) | (weekly) | (6)                    | (7)     | (7)/(6) | (weekly) | (10)          | (11)    | (11)/(10) | (weekly) |  |
| Dec Wk 1   | 10.33           | 11.33   | 9.68    | 0.80     | 21.13                  | 23.20   | 9.80    | 0.13     | 23.51         | 25.50   | 8.46      | 0.04     |  |
| Wk 2       | 10.36           | 11.36   | 9.65    | 0.26     | 21.10                  | 23.25   | 10.19   | 0.22     | 23.48         | 25.50   | 8.60      | 0.00     |  |
| Wk 3       | 10.42           | 11.49   | 10.27   | 1.14     | 21.10                  | 23.31   | 10.47   | 0.26     | 23.52         | 25.52   | 8.50      | 0.08     |  |
| Wk 4       | 10.47           | 11.52   | 10.03   | 0.26     | 21.19                  | 23.33   | 10.10   | 0.09     | 23.57         | 25.53   | 8.32      | 0.04     |  |
| Wk 5       | 10.55           | 11.69   | 10.81   | 1.48     | 21.25                  | 23.43   | 10.26   | 0.43     | 23.61         | 25.61   | 8.47      | 0.31     |  |
| Jan Wk 1   | 10.56           | 11.70   | 10.80   | 1.56     | 21.30                  | 23.52   | 10.42   | 0.81     | 23.66         | 25.67   | 8.50      | 0.55     |  |