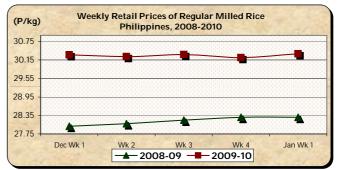

# D. Wholesale and Retail Prices of Regular Milled Rice (RMR)

- \* Prices at both wholesale and retail levels recovered from previous week's drops.
- At wholesale, the average price of P28.02/kg posted increases of 0.18% from last week's level and 8.52% from last year's record.

At retail, the average price of P30.35/kg reflected increments of 0.40% and 7.28% from last week's and last year's prices, respectively.