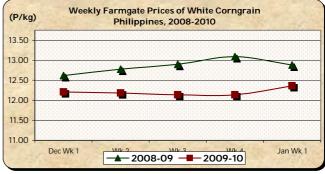

#### B. Farmgate Prices of Corngrain, Yellow and White

- \* Both yellow and white corngrains recorded price increments.
  - Yellow corngrain price at P9.79/kg was 0.31% above last week's price but was 19.29% below last year's level.

Weekly Farmgate Prices of Yellow Corngrain

■ White corngrain price at P12.36/kg was **up** by 1.81% from last week's P12.14/kg but was down by 4.04% relative to last year's P12.88/kg.

| Month/Week | Corngrain, White |                       |         |                 |       |          |           |                 |               |          |           |          |  |
|------------|------------------|-----------------------|---------|-----------------|-------|----------|-----------|-----------------|---------------|----------|-----------|----------|--|
|            | Farmgate Prices  |                       |         |                 |       | Wholesa  | ale Price | S               | Retail Prices |          |           |          |  |
|            | 2008-09          | 8-09 2009-10 % Change |         | 2008-09 2009-10 |       | % Change |           | 2008-09 2009-10 |               | % Change |           |          |  |
| (1)        | (2)              | (3)                   | (3)/(2) | (weekly)        | (6)   | (7)      | (7)/(6)   | (weekly)        | (10)          | (11)     | (11)/(10) | (weekly) |  |
| Dec Wk 1   | 12.62            | 12.21                 | -3.25   | -0.81           | 14.44 | 16.24    | 12.47     | 1.00            | 18.44         | 20.42    | 10.74     | 0.00     |  |
| Wk 2       | 12.78            | 12.18                 | -4.69   | -0.25           | 14.51 | 16.24    | 11.92     | 0.00            | 18.44         | 21.11    | 14.48     | 3.38     |  |
| Wk 3       | 12.90            | 12.14                 | -5.89   | -0.33           | 14.72 | 16.25    | 10.39     | 0.06            | 18.60         | 22.17    | 19.19     | 5.02     |  |
| Wk 4R      | 13.09            | 12.14                 | -7.26   | 0.00            | 15.07 | 16.62    | 10.29     | 2.28            | 18.70         | 21.98    | 17.54     | -0.86    |  |
| Jan Wk 1P  | 12.88            | 12.36                 | -4.04   | 1.81            | 15.16 | 16.91    | 11.54     | 1.74            | 18.77         | 22.31    | 18.86     | 1.50     |  |