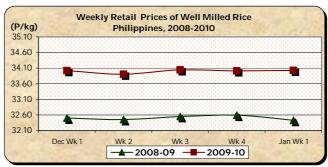

#### C. Wholesale and Retail Prices of Well Milled Rice (WMR)

- \* Minimal increases in prices were noted at both wholesale and retail levels.
- The average wholesale price of P30.90/kg rose by 0.03% and 6.40% relative to prices of last week and last year, respectively.

■ The average retail price of P34.03/kg posted **mark-ups** of 0.06% from last week's quotation and 4.93% relative to last year's report.