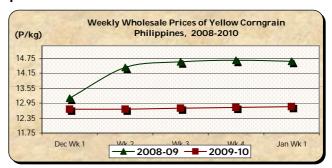

#### B. Farmgate Prices of Corngrain, Yellow and White

- \* Both yellow and white corngrains recorded price increments.
  - Yellow corngrain price at P9.79/kg was 0.31% above last week's price but was 19.29% below last year's level.

Weekly Farmgate Prices of Yellow Corngrain

■ White corngrain price at P12.36/kg was **up** by 1.81% from last week's P12.14/kg but was down by 4.04% relative to last year's P12.88/kg.

# E. Wholesale and Retail Prices of Corngrain, Yellow

- \* Both wholesale and retail prices moved upward.
- The average wholesale price of P12.81/kg was 0.23% higher than last week's P12.78/kg but was 12.38% lower than last year's P14.62/kg.

The average retail price of P18.90/kg indicated a 0.16% mark-up from last week's level but registered a 3.82% cut from last year's price.