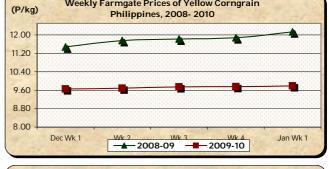

#### B. Farmgate Prices of Corngrain, Yellow and White

- \* Both yellow and white corngrains recorded price increments.
  - Yellow corngrain price at P9.79/kg was 0.31% above last week's price but was 19.29% below last year's level.

Weekly Farmgate Prices of Yellow Corngrain

■ White corngrain price at P12.36/kg was **up** by 1.81% from last week's P12.14/kg but was down by 4.04% relative to last year's P12.88/kg.

|            | Corngrain, Yellow |         |          |          |                 |         |           |          |                 |       |           |          |  |
|------------|-------------------|---------|----------|----------|-----------------|---------|-----------|----------|-----------------|-------|-----------|----------|--|
| Month/Week | Farmgate Prices   |         |          |          |                 | Wholesa | ale Price | S        | Retail Prices   |       |           |          |  |
|            | 2008-09           | 2009-10 | % Change |          | 2008-09 2009-10 |         | % Change  |          | 2008-09 2009-10 |       | % Change  |          |  |
| (1)        | (2)               | (3)     | (3)/(2)  | (weekly) | (6)             | (7)     | (7)/(6)   | (weekly) | (10)            | (11)  | (11)/(10) | (weekly) |  |
| Dec Wk 1   | 11.48             | 9.65    | -15.94   | 0.21     | 13.15           | 12.70   | -3.42     | -0.16    | 18.03           | 18.56 | 2.94      | 0.16     |  |
| Wk 2       | 11.76             | 9.69    | -17.60   | 0.41     | 14.38           | 12.70   | -11.68    | 0.00     | 19.29           | 18.59 | -3.63     | 0.16     |  |
| Wk 3       | 11.82             | 9.74    | -17.60   | 0.52     | 14.60           | 12.75   | -12.67    | 0.39     | 19.50           | 18.90 | -3.08     | 1.67     |  |
| Wk 4R      | 11.88             | 9.76    | -17.85   | 0.21     | 14.66           | 12.78   | -12.82    | 0.24     | 19.50           | 18.87 | -3.23     | -0.16    |  |
| Jan Wk 1P  | 12.13             | 9.79    | -19.29   | 0.31     | 14.62           | 12.81   | -12.38    | 0.23     | 19.65           | 18.90 | -3.82     | 0.16     |  |