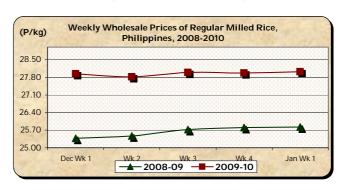

# D. Wholesale and Retail Prices of Regular Milled Rice (RMR)

- \* Prices at both wholesale and retail levels recovered from previous week's drops.
- At wholesale, the average price of P28.02/kg posted increases of 0.18% from last week's level and 8.52% from last year's record.