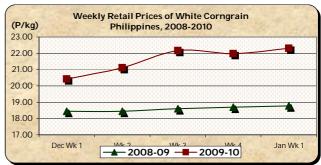

At retail, the average price of P22.31/kg were up by 1.50% and 18.86% from last week's and last year's prices, respectively.

Annex 1

Comparative Weekly Farmgate, Wholesale and Retail Prices of Palay, Rice and Corn, Philippines

| Month/Week | Corngrain, White |                       |         |                 |       |          |           |                 |               |          |           |          |  |
|------------|------------------|-----------------------|---------|-----------------|-------|----------|-----------|-----------------|---------------|----------|-----------|----------|--|
|            | Farmgate Prices  |                       |         |                 |       | Wholesa  | ale Price | S               | Retail Prices |          |           |          |  |
|            | 2008-09          | 8-09 2009-10 % Change |         | 2008-09 2009-10 |       | % Change |           | 2008-09 2009-10 |               | % Change |           |          |  |
| (1)        | (2)              | (3)                   | (3)/(2) | (weekly)        | (6)   | (7)      | (7)/(6)   | (weekly)        | (10)          | (11)     | (11)/(10) | (weekly) |  |
| Dec Wk 1   | 12.62            | 12.21                 | -3.25   | -0.81           | 14.44 | 16.24    | 12.47     | 1.00            | 18.44         | 20.42    | 10.74     | 0.00     |  |
| Wk 2       | 12.78            | 12.18                 | -4.69   | -0.25           | 14.51 | 16.24    | 11.92     | 0.00            | 18.44         | 21.11    | 14.48     | 3.38     |  |
| Wk 3       | 12.90            | 12.14                 | -5.89   | -0.33           | 14.72 | 16.25    | 10.39     | 0.06            | 18.60         | 22.17    | 19.19     | 5.02     |  |
| Wk 4R      | 13.09            | 12.14                 | -7.26   | 0.00            | 15.07 | 16.62    | 10.29     | 2.28            | 18.70         | 21.98    | 17.54     | -0.86    |  |
| Jan Wk 1P  | 12.88            | 12.36                 | -4.04   | 1.81            | 15.16 | 16.91    | 11.54     | 1.74            | 18.77         | 22.31    | 18.86     | 1.50     |  |