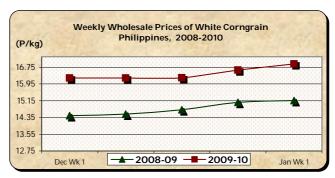

# E. Wholesale and Retail Prices of Corngrain, Yellow

- \* Both wholesale and retail prices moved upward.
- The average wholesale price of P12.81/kg was 0.23% higher than last week's P12.78/kg but was 12.38% lower than last year's P14.62/kg.

| Month/Week | Corngrain, White |                       |         |                 |       |          |           |                 |               |          |           |          |  |
|------------|------------------|-----------------------|---------|-----------------|-------|----------|-----------|-----------------|---------------|----------|-----------|----------|--|
|            | Farmgate Prices  |                       |         |                 |       | Wholesa  | ale Price | S               | Retail Prices |          |           |          |  |
|            | 2008-09          | 8-09 2009-10 % Change |         | 2008-09 2009-10 |       | % Change |           | 2008-09 2009-10 |               | % Change |           |          |  |
| (1)        | (2)              | (3)                   | (3)/(2) | (weekly)        | (6)   | (7)      | (7)/(6)   | (weekly)        | (10)          | (11)     | (11)/(10) | (weekly) |  |
| Dec Wk 1   | 12.62            | 12.21                 | -3.25   | -0.81           | 14.44 | 16.24    | 12.47     | 1.00            | 18.44         | 20.42    | 10.74     | 0.00     |  |
| Wk 2       | 12.78            | 12.18                 | -4.69   | -0.25           | 14.51 | 16.24    | 11.92     | 0.00            | 18.44         | 21.11    | 14.48     | 3.38     |  |
| Wk 3       | 12.90            | 12.14                 | -5.89   | -0.33           | 14.72 | 16.25    | 10.39     | 0.06            | 18.60         | 22.17    | 19.19     | 5.02     |  |
| Wk 4R      | 13.09            | 12.14                 | -7.26   | 0.00            | 15.07 | 16.62    | 10.29     | 2.28            | 18.70         | 21.98    | 17.54     | -0.86    |  |
| Jan Wk 1P  | 12.88            | 12.36                 | -4.04   | 1.81            | 15.16 | 16.91    | 11.54     | 1.74            | 18.77         | 22.31    | 18.86     | 1.50     |  |