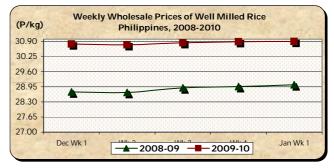

#### C. Wholesale and Retail Prices of Well Milled Rice (WMR)

- \* Minimal increases in prices were noted at both wholesale and retail levels.
- The average wholesale price of P30.90/kg rose by 0.03% and 6.40% relative to prices of last week and last year, respectively.

■ The average retail price of P34.03/kg posted **mark-ups** of 0.06% from last week's quotation and 4.93% relative to last year's report.

| Month/Week | Palay (Dry)     |         |          |          | Well Milled Rice (WMR) |       |          |          |               |         |           |          |  |
|------------|-----------------|---------|----------|----------|------------------------|-------|----------|----------|---------------|---------|-----------|----------|--|
|            | Farmgate Prices |         |          |          | Wholesale Prices       |       |          |          | Retail Prices |         |           |          |  |
|            | 2008-09         | 2009-10 | % Change |          | 2008-09 2009-10        |       | % Change |          | 2008-09       | 2009-10 | % Change  |          |  |
| (1)        | (2)             | (3)     | (3)/(2)  | (weekly) | (6)                    | (7)   | (7)/(6)  | (weekly) | (10)          | (11)    | (11)/(10) | (weekly) |  |
| Dec Wk 1   | 13.38           | 14.53   | 8.59     | -0.34    | 28.73                  | 30.79 | 7.17     | -0.10    | 32.50         | 34.02   | 4.68      | 0.24     |  |
| Wk 2       | 13.49           | 14.54   | 7.78     | 0.07     | 28.71                  | 30.76 | 7.14     | -0.10    | 32.45         | 33.90   | 4.47      | -0.35    |  |
| Wk 3       | 13.69           | 14.54   | 6.21     | 0.00     | 28.91                  | 30.85 | 6.71     | 0.29     | 32.55         | 34.04   | 4.58      | 0.41     |  |
| Wk 4R      | 13.70           | 14.65   | 6.93     | 0.76     | 28.96                  | 30.89 | 6.66     | 0.13     | 32.59         | 34.01   | 4.36      | -0.09    |  |
| Jan Wk 1P  | 13.58           | 14.93   | 9.94     | 1.91     | 29.04                  | 30.90 | 6.40     | 0.03     | 32.43         | 34.03   | 4.93      | 0.06     |  |