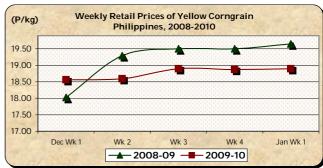

The average retail price of P18.90/kg indicated a 0.16% mark-up from last week's level but registered a 3.82% cut from last year's price.

|            | Corngrain, Yellow |         |          |          |                 |         |           |          |                 |       |           |          |  |
|------------|-------------------|---------|----------|----------|-----------------|---------|-----------|----------|-----------------|-------|-----------|----------|--|
| Month/Week | Farmgate Prices   |         |          |          |                 | Wholesa | ale Price | S        | Retail Prices   |       |           |          |  |
|            | 2008-09           | 2009-10 | % Change |          | 2008-09 2009-10 |         | % Change  |          | 2008-09 2009-10 |       | % Change  |          |  |
| (1)        | (2)               | (3)     | (3)/(2)  | (weekly) | (6)             | (7)     | (7)/(6)   | (weekly) | (10)            | (11)  | (11)/(10) | (weekly) |  |
| Dec Wk 1   | 11.48             | 9.65    | -15.94   | 0.21     | 13.15           | 12.70   | -3.42     | -0.16    | 18.03           | 18.56 | 2.94      | 0.16     |  |
| Wk 2       | 11.76             | 9.69    | -17.60   | 0.41     | 14.38           | 12.70   | -11.68    | 0.00     | 19.29           | 18.59 | -3.63     | 0.16     |  |
| Wk 3       | 11.82             | 9.74    | -17.60   | 0.52     | 14.60           | 12.75   | -12.67    | 0.39     | 19.50           | 18.90 | -3.08     | 1.67     |  |
| Wk 4R      | 11.88             | 9.76    | -17.85   | 0.21     | 14.66           | 12.78   | -12.82    | 0.24     | 19.50           | 18.87 | -3.23     | -0.16    |  |
| Jan Wk 1P  | 12.13             | 9.79    | -19.29   | 0.31     | 14.62           | 12.81   | -12.38    | 0.23     | 19.65           | 18.90 | -3.82     | 0.16     |  |