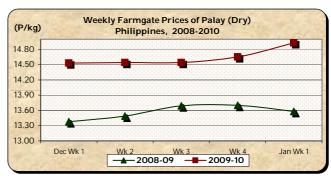

#### A. Farmgate Price of Palay

- \* Prices of palay continued to increase at a rate faster than last week's movement.
  - The average price of P14.93/kg was higher than last week's and last year's prices by 1.91% and 9.94%, respectively.

| Month/Week | Palay (Dry)     |         |          |          | Well Milled Rice (WMR) |       |          |          |               |         |           |          |  |
|------------|-----------------|---------|----------|----------|------------------------|-------|----------|----------|---------------|---------|-----------|----------|--|
|            | Farmgate Prices |         |          |          | Wholesale Prices       |       |          |          | Retail Prices |         |           |          |  |
|            | 2008-09         | 2009-10 | % Change |          | 2008-09 2009-10        |       | % Change |          | 2008-09       | 2009-10 | % Change  |          |  |
| (1)        | (2)             | (3)     | (3)/(2)  | (weekly) | (6)                    | (7)   | (7)/(6)  | (weekly) | (10)          | (11)    | (11)/(10) | (weekly) |  |
| Dec Wk 1   | 13.38           | 14.53   | 8.59     | -0.34    | 28.73                  | 30.79 | 7.17     | -0.10    | 32.50         | 34.02   | 4.68      | 0.24     |  |
| Wk 2       | 13.49           | 14.54   | 7.78     | 0.07     | 28.71                  | 30.76 | 7.14     | -0.10    | 32.45         | 33.90   | 4.47      | -0.35    |  |
| Wk 3       | 13.69           | 14.54   | 6.21     | 0.00     | 28.91                  | 30.85 | 6.71     | 0.29     | 32.55         | 34.04   | 4.58      | 0.41     |  |
| Wk 4R      | 13.70           | 14.65   | 6.93     | 0.76     | 28.96                  | 30.89 | 6.66     | 0.13     | 32.59         | 34.01   | 4.36      | -0.09    |  |
| Jan Wk 1P  | 13.58           | 14.93   | 9.94     | 1.91     | 29.04                  | 30.90 | 6.40     | 0.03     | 32.43         | 34.03   | 4.93      | 0.06     |  |