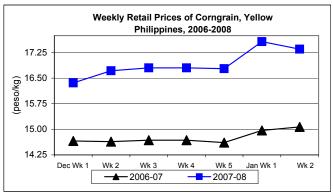

#### E. Wholesale and Retail Prices of Corngrain, Yellow

- Wholesale price sustained last week's increase. Retail price weakened again after last week's recovery.
- Wholesale price, which averaged at P12.68/kg indicated increments of 0.32% from last week's price and 16.76% relative to the price of same period last year.

 Retail price at P17.35/kg dropped by 1.25% from last week's price but moved up by 15.13% from last year's level.

|            | Corngrain, Yellow |         |         |          |                  |         |         |          |               |         |           |          |
|------------|-------------------|---------|---------|----------|------------------|---------|---------|----------|---------------|---------|-----------|----------|
| Month/Week | Farmgate Prices   |         |         |          | Wholesale Prices |         |         |          | Retail Prices |         |           |          |
|            | 2006-07           | 2007-08 | % Ch    | ange     | 2006-07          | 2007-08 | % Ch    | nange    | 2006-07       | 2007-08 | % Ch      | ange     |
| (1)        | (2)               | (3)     | (3)/(2) | (weekly) | (6)              | (7)     | (7)/(6) | (weekly) | (10)          | (11)    | (11)/(10) | (weekly) |
| Dec Wk 1   | 8.64              | 10.14   | 17.36   | 2.01     | 10.39            | 11.71   | 12.70   | 0.43     | 14.66         | 16.36   | 11.60     | -1.80    |
| Wk 2       | 8.83              | 9.93    | 12.46   | -2.07    | 10.40            | 11.74   | 12.88   | 0.26     | 14.64         | 16.72   | 14.21     | 2.20     |
| Wk 3       | 8.91              | 9.93    | 11.45   | 0.00     | 10.43            | 11.77   | 12.85   | 0.26     | 14.68         | 16.80   | 14.44     | 0.48     |
| Wk 4       | 9.05              | 9.91    | 9.50    | -0.20    | 10.58            | 11.76   | 11.15   | -0.08    | 14.68         | 16.80   | 14.44     | 0.00     |
| Wk 5       | 9.14              | 9.98    | 9.19    | 0.71     | 10.56            | 11.83   | 12.03   | 0.60     | 14.61         | 16.78   | 14.85     | -0.12    |
| Jan Wk 1   | 9.28              | 10.06   | 8.41    | 0.80     | 10.82            | 12.64   | 16.82   | 6.85     | 14.97         | 17.57   | 17.37     | 4.71     |
| Wk 2       | 9.26              | 10.06   | 8.64    | 0.00     | 10.86            | 12.68   | 16.76   | 0.32     | 15.07         | 17.35   | 15.13     | -1.25    |