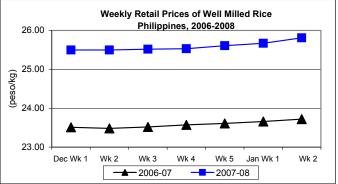

# C. Wholesale and Retail Prices of Well Milled Rice (WMR)

- \* There were sustained upward movements of prices at the retail and wholesale levels.
  - Wholesale price, which was posted at P23.58/kg was higher by 0.26% and 10.24% from prices of last week and last year, respectively.

Retail price at P25.81/kg rose by 0.55% from the price of previous week and by 8.81% relative to last year's quotation.