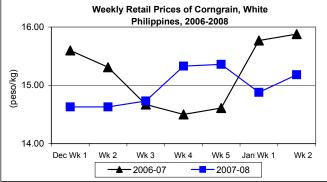

Retail price was quoted at P15.18/kg, which was higher by 2.02% from last week's price but registered a cut of 4.41% from 2007 level.

Annex 1

Comparative Weekly Farmgate, Wholesale and Retail Prices of Palay, Rice and Corn, Philippines

| Month/Week | Corngrain, White |         |         |          |                  |         |         |          |               |         |           |          |
|------------|------------------|---------|---------|----------|------------------|---------|---------|----------|---------------|---------|-----------|----------|
|            | Farmgate Prices  |         |         |          | Wholesale Prices |         |         |          | Retail Prices |         |           |          |
|            | 2006-07          | 2007-08 | % Ch    | ange     | 2006-07          | 2007-08 | % Ch    | nange    | 2006-07       | 2007-08 | % Ch      | ange     |
| (1)        | (2)              | (3)     | (3)/(2) | (weekly) | (6)              | (7)     | (7)/(6) | (weekly) | (10)          | (11)    | (11)/(10) | (weekly) |
| Dec Wk 1   | 10.59            | 9.82    | -7.27   | 0.72     | 11.77            | 11.51   | -2.21   | -0.09    | 15.60         | 14.63   | -6.22     | 0.00     |
| Wk 2       | 10.41            | 9.73    | -6.53   | -0.92    | 11.58            | 11.47   | -0.95   | -0.35    | 15.31         | 14.63   | -4.44     | 0.00     |
| Wk 3       | 10.46            | 9.81    | -6.21   | 0.82     | 11.59            | 11.73   | 1.21    | 2.27     | 14.67         | 14.73   | 0.41      | 0.68     |
| Wk 4       | 10.54            | 9.91    | -5.98   | 1.02     | 11.62            | 11.59   | -0.26   | -1.19    | 14.50         | 15.33   | 5.72      | 4.07     |
| Wk 5       | 10.52            | 9.85    | -6.37   | -0.61    | 11.67            | 11.62   | -0.43   | 0.26     | 14.61         | 15.36   | 5.13      | 0.20     |
| Jan Wk 1   | 11.10            | 9.98    | -10.09  | 1.32     | 11.82            | 11.61   | -1.78   | -0.09    | 15.77         | 14.88   | -5.64     | -3.12    |
| Wk 2       | 11.27            | 9.96    | -11.62  | -0.20    | 11.94            | 11.63   | -2.60   | 0.17     | 15.88         | 15.18   | -4.41     | 2.02     |