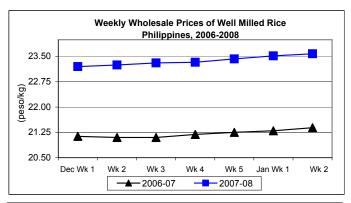

# C. Wholesale and Retail Prices of Well Milled Rice (WMR)

- \* There were sustained upward movements of prices at the retail and wholesale levels.
  - Wholesale price, which was posted at P23.58/kg was higher by 0.26% and 10.24% from prices of last week and last year, respectively.

|            | Palay (Dry)     |                     |         |          | Well Milled Rice (WMR) |       |                 |          |               |       |           |          |  |
|------------|-----------------|---------------------|---------|----------|------------------------|-------|-----------------|----------|---------------|-------|-----------|----------|--|
| Month/Week | Farmgate Prices |                     |         |          | Wholesale Prices       |       |                 |          | Retail Prices |       |           |          |  |
|            | 2006-07         | 07 2007-08 % Change |         | 2006-07  | 2007-08 % Change       |       | 2006-07 2007-08 |          | % Change      |       |           |          |  |
| (1)        | (2)             | (3)                 | (3)/(2) | (weekly) | (6)                    | (7)   | (7)/(6)         | (weekly) | (10)          | (11)  | (11)/(10) | (weekly) |  |
| Dec Wk 1   | 10.33           | 11.33               | 9.68    | 0.80     | 21.13                  | 23.20 | 9.80            | 0.13     | 23.51         | 25.50 | 8.46      | 0.04     |  |
| Wk 2       | 10.36           | 11.36               | 9.65    | 0.26     | 21.10                  | 23.25 | 10.19           | 0.22     | 23.48         | 25.50 | 8.60      | 0.00     |  |
| Wk 3       | 10.42           | 11.49               | 10.27   | 1.14     | 21.10                  | 23.31 | 10.47           | 0.26     | 23.52         | 25.52 | 8.50      | 0.08     |  |
| Wk 4       | 10.47           | 11.52               | 10.03   | 0.26     | 21.19                  | 23.33 | 10.10           | 0.09     | 23.57         | 25.53 | 8.32      | 0.04     |  |
| Wk 5       | 10.55           | 11.69               | 10.81   | 1.48     | 21.25                  | 23.43 | 10.26           | 0.43     | 23.61         | 25.61 | 8.47      | 0.31     |  |
| Jan Wk 1   | 10.56           | 11.70               | 10.80   | 0.09     | 21.30                  | 23.52 | 10.42           | 0.38     | 23.66         | 25.67 | 8.50      | 0.23     |  |
| Wk 2       | 10.62           | 11.76               | 10.73   | 0.51     | 21.39                  | 23.58 | 10.24           | 0.26     | 23.72         | 25.81 | 8.81      | 0.55     |  |