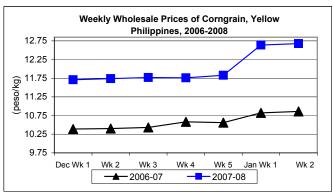

#### E. Wholesale and Retail Prices of Corngrain, Yellow

- Wholesale price sustained last week's increase. Retail price weakened again after last week's recovery.
- Wholesale price, which averaged at P12.68/kg indicated increments of 0.32% from last week's price and 16.76% relative to the price of same period last year.

 Retail price at P17.35/kg dropped by 1.25% from last week's price but moved up by 15.13% from last year's level.