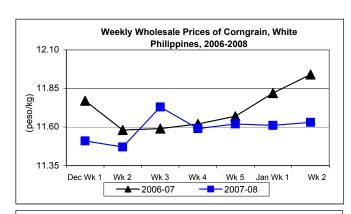

### F. Wholesale and Retail Prices of Corngrain, White

- \* Both wholesale and retail prices inched up this week.
- Wholesale price at P11.63/kg indicated increment of 0.17% from last week's price but a decrement of 2.60% from last year's record.

| Month/Week | Corngrain, White |         |         |          |                  |         |         |          |               |         |           |          |
|------------|------------------|---------|---------|----------|------------------|---------|---------|----------|---------------|---------|-----------|----------|
|            | Farmgate Prices  |         |         |          | Wholesale Prices |         |         |          | Retail Prices |         |           |          |
|            | 2006-07          | 2007-08 | % Ch    | ange     | 2006-07          | 2007-08 | % Ch    | nange    | 2006-07       | 2007-08 | % Ch      | ange     |
| (1)        | (2)              | (3)     | (3)/(2) | (weekly) | (6)              | (7)     | (7)/(6) | (weekly) | (10)          | (11)    | (11)/(10) | (weekly) |
| Dec Wk 1   | 10.59            | 9.82    | -7.27   | 0.72     | 11.77            | 11.51   | -2.21   | -0.09    | 15.60         | 14.63   | -6.22     | 0.00     |
| Wk 2       | 10.41            | 9.73    | -6.53   | -0.92    | 11.58            | 11.47   | -0.95   | -0.35    | 15.31         | 14.63   | -4.44     | 0.00     |
| Wk 3       | 10.46            | 9.81    | -6.21   | 0.82     | 11.59            | 11.73   | 1.21    | 2.27     | 14.67         | 14.73   | 0.41      | 0.68     |
| Wk 4       | 10.54            | 9.91    | -5.98   | 1.02     | 11.62            | 11.59   | -0.26   | -1.19    | 14.50         | 15.33   | 5.72      | 4.07     |
| Wk 5       | 10.52            | 9.85    | -6.37   | -0.61    | 11.67            | 11.62   | -0.43   | 0.26     | 14.61         | 15.36   | 5.13      | 0.20     |
| Jan Wk 1   | 11.10            | 9.98    | -10.09  | 1.32     | 11.82            | 11.61   | -1.78   | -0.09    | 15.77         | 14.88   | -5.64     | -3.12    |
| Wk 2       | 11.27            | 9.96    | -11.62  | -0.20    | 11.94            | 11.63   | -2.60   | 0.17     | 15.88         | 15.18   | -4.41     | 2.02     |