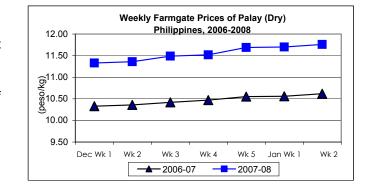

### A. Farmgate Price of Palay

- \* Sustained increases of prices were noted at farmgate.
  - Price at P11.76/kg recorded increases of 0.51% from last week's price and 10.73% relative to last year's price.

|            | Palay (Dry)     |                     |         |          | Well Milled Rice (WMR) |       |                 |          |               |       |           |          |  |
|------------|-----------------|---------------------|---------|----------|------------------------|-------|-----------------|----------|---------------|-------|-----------|----------|--|
| Month/Week | Farmgate Prices |                     |         |          | Wholesale Prices       |       |                 |          | Retail Prices |       |           |          |  |
|            | 2006-07         | 07 2007-08 % Change |         | 2006-07  | 2007-08 % Change       |       | 2006-07 2007-08 |          | % Change      |       |           |          |  |
| (1)        | (2)             | (3)                 | (3)/(2) | (weekly) | (6)                    | (7)   | (7)/(6)         | (weekly) | (10)          | (11)  | (11)/(10) | (weekly) |  |
| Dec Wk 1   | 10.33           | 11.33               | 9.68    | 0.80     | 21.13                  | 23.20 | 9.80            | 0.13     | 23.51         | 25.50 | 8.46      | 0.04     |  |
| Wk 2       | 10.36           | 11.36               | 9.65    | 0.26     | 21.10                  | 23.25 | 10.19           | 0.22     | 23.48         | 25.50 | 8.60      | 0.00     |  |
| Wk 3       | 10.42           | 11.49               | 10.27   | 1.14     | 21.10                  | 23.31 | 10.47           | 0.26     | 23.52         | 25.52 | 8.50      | 0.08     |  |
| Wk 4       | 10.47           | 11.52               | 10.03   | 0.26     | 21.19                  | 23.33 | 10.10           | 0.09     | 23.57         | 25.53 | 8.32      | 0.04     |  |
| Wk 5       | 10.55           | 11.69               | 10.81   | 1.48     | 21.25                  | 23.43 | 10.26           | 0.43     | 23.61         | 25.61 | 8.47      | 0.31     |  |
| Jan Wk 1   | 10.56           | 11.70               | 10.80   | 0.09     | 21.30                  | 23.52 | 10.42           | 0.38     | 23.66         | 25.67 | 8.50      | 0.23     |  |
| Wk 2       | 10.62           | 11.76               | 10.73   | 0.51     | 21.39                  | 23.58 | 10.24           | 0.26     | 23.72         | 25.81 | 8.81      | 0.55     |  |