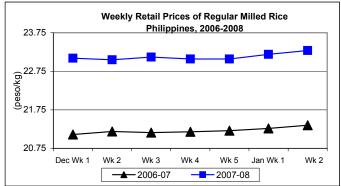

# D. Wholesale and Retail Prices of Regular Milled Rice (RMR)

- \* Wholesale price slightly dropped this week while retail price moved up slowly relative to last week's quotation.
  - Wholesale price, which was recorded at P21.58/kg, fell by 0.05% from last week's price but still grew by 10.78% compared to price last year.
  - Retail price at P23.29/kg registered gains of 0.43% from last week's level and 9.09% from the previous week's record.