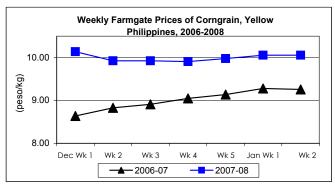

#### B. Farmgate Prices of Corngrain, Yellow and White

- \* Price of yellow corngrain remained at last week's record, while white corngrain price registered a slight decrease.
  - Yellow corngrain price was stable at P10.06/kg but recorded an increase of 8.64% from last year's price.
  - White corngrain price at P9.96/kg was down by 0.20% from last week's price and by 11.62% compared to 2007 level.

|            | Corngrain, Yellow |         |         |          |                  |         |         |          |               |         |           |          |
|------------|-------------------|---------|---------|----------|------------------|---------|---------|----------|---------------|---------|-----------|----------|
| Month/Week | Farmgate Prices   |         |         |          | Wholesale Prices |         |         |          | Retail Prices |         |           |          |
|            | 2006-07           | 2007-08 | % Ch    | ange     | 2006-07          | 2007-08 | % Ch    | nange    | 2006-07       | 2007-08 | % Ch      | ange     |
| (1)        | (2)               | (3)     | (3)/(2) | (weekly) | (6)              | (7)     | (7)/(6) | (weekly) | (10)          | (11)    | (11)/(10) | (weekly) |
| Dec Wk 1   | 8.64              | 10.14   | 17.36   | 2.01     | 10.39            | 11.71   | 12.70   | 0.43     | 14.66         | 16.36   | 11.60     | -1.80    |
| Wk 2       | 8.83              | 9.93    | 12.46   | -2.07    | 10.40            | 11.74   | 12.88   | 0.26     | 14.64         | 16.72   | 14.21     | 2.20     |
| Wk 3       | 8.91              | 9.93    | 11.45   | 0.00     | 10.43            | 11.77   | 12.85   | 0.26     | 14.68         | 16.80   | 14.44     | 0.48     |
| Wk 4       | 9.05              | 9.91    | 9.50    | -0.20    | 10.58            | 11.76   | 11.15   | -0.08    | 14.68         | 16.80   | 14.44     | 0.00     |
| Wk 5       | 9.14              | 9.98    | 9.19    | 0.71     | 10.56            | 11.83   | 12.03   | 0.60     | 14.61         | 16.78   | 14.85     | -0.12    |
| Jan Wk 1   | 9.28              | 10.06   | 8.41    | 0.80     | 10.82            | 12.64   | 16.82   | 6.85     | 14.97         | 17.57   | 17.37     | 4.71     |
| Wk 2       | 9.26              | 10.06   | 8.64    | 0.00     | 10.86            | 12.68   | 16.76   | 0.32     | 15.07         | 17.35   | 15.13     | -1.25    |