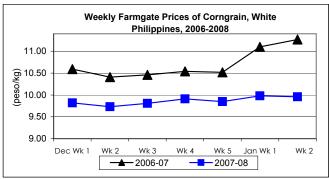

#### B. Farmgate Prices of Corngrain, Yellow and White

- \* Price of yellow corngrain remained at last week's record, while white corngrain price registered a slight decrease.
  - Yellow corngrain price was stable at P10.06/kg but recorded an increase of 8.64% from last year's price.
  - White corngrain price at P9.96/kg was down by 0.20% from last week's price and by 11.62% compared to 2007 level.

| Month/Week | Corngrain, White |         |         |          |                  |         |         |          |               |         |           |          |
|------------|------------------|---------|---------|----------|------------------|---------|---------|----------|---------------|---------|-----------|----------|
|            | Farmgate Prices  |         |         |          | Wholesale Prices |         |         |          | Retail Prices |         |           |          |
|            | 2006-07          | 2007-08 | % Ch    | ange     | 2006-07          | 2007-08 | % Ch    | nange    | 2006-07       | 2007-08 | % Ch      | ange     |
| (1)        | (2)              | (3)     | (3)/(2) | (weekly) | (6)              | (7)     | (7)/(6) | (weekly) | (10)          | (11)    | (11)/(10) | (weekly) |
| Dec Wk 1   | 10.59            | 9.82    | -7.27   | 0.72     | 11.77            | 11.51   | -2.21   | -0.09    | 15.60         | 14.63   | -6.22     | 0.00     |
| Wk 2       | 10.41            | 9.73    | -6.53   | -0.92    | 11.58            | 11.47   | -0.95   | -0.35    | 15.31         | 14.63   | -4.44     | 0.00     |
| Wk 3       | 10.46            | 9.81    | -6.21   | 0.82     | 11.59            | 11.73   | 1.21    | 2.27     | 14.67         | 14.73   | 0.41      | 0.68     |
| Wk 4       | 10.54            | 9.91    | -5.98   | 1.02     | 11.62            | 11.59   | -0.26   | -1.19    | 14.50         | 15.33   | 5.72      | 4.07     |
| Wk 5       | 10.52            | 9.85    | -6.37   | -0.61    | 11.67            | 11.62   | -0.43   | 0.26     | 14.61         | 15.36   | 5.13      | 0.20     |
| Jan Wk 1   | 11.10            | 9.98    | -10.09  | 1.32     | 11.82            | 11.61   | -1.78   | -0.09    | 15.77         | 14.88   | -5.64     | -3.12    |
| Wk 2       | 11.27            | 9.96    | -11.62  | -0.20    | 11.94            | 11.63   | -2.60   | 0.17     | 15.88         | 15.18   | -4.41     | 2.02     |