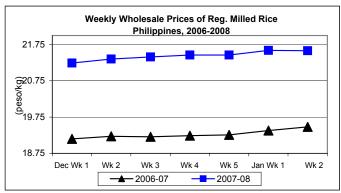

# D. Wholesale and Retail Prices of Regular Milled Rice (RMR)

- \* Wholesale price slightly dropped this week while retail price moved up slowly relative to last week's quotation.
  - Wholesale price, which was recorded at P21.58/kg, fell by 0.05% from last week's price but still grew by 10.78% compared to price last year.
  - Retail price at P23.29/kg registered gains of 0.43% from last week's level and 9.09% from the previous week's record.