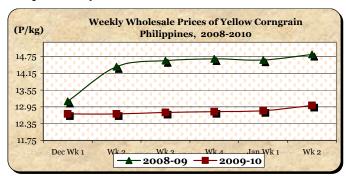

### B. Farmgate Prices of Corngrain, Yellow and White

- \* Prices of both yellow and white corngrains continued to move upward at rates much faster than last week's movements.
  - Yellow corngrain price at P9.89/kg was 1.02% **higher** than last week's P9.79/kg but was 19.20% **lower** than last year's P12.24/kg.
  - White corngrain price at P13.10/kg was **up** by 5.99% from last week's level but was **down** by 5.48% compared to last year's report.

#### E. Wholesale and Retail Prices of Corngrain, Yellow

- \* Both wholesale and retail prices continuously went up.
- The average wholesale price of P13.00/kg was 1.48% **above** last week's **price** but was 12.28% **below** last year's level.
- The average retail price of P18.98/kg increased by 0.42% from last week's P18.90/kg but decreased by 4.38% from last year's P19.85/kg.

|            | Corngrain, Yellow |         |          |          |                  |                         |         |          |                 |       |           |          |  |
|------------|-------------------|---------|----------|----------|------------------|-------------------------|---------|----------|-----------------|-------|-----------|----------|--|
| Month/Week | Farmgate Prices   |         |          |          | Wholesale Prices |                         |         |          | Retail Prices   |       |           |          |  |
|            | 2008-09           | 2009-10 | % Change |          | 2008-09          | 008-09 2009-10 % Change |         | ange     | 2008-09 2009-10 |       | % Change  |          |  |
| (1)        | (2)               | (3)     | (3)/(2)  | (weekly) | (6)              | (7)                     | (7)/(6) | (weekly) | (10)            | (11)  | (11)/(10) | (weekly) |  |
| Dec Wk 1   | 11.48             | 9.65    | -15.94   | 0.21     | 13.15            | 12.70                   | -3.42   | -0.16    | 18.03           | 18.56 | 2.94      | 0.16     |  |
| Wk 2       | 11.76             | 9.69    | -17.60   | 0.41     | 14.38            | 12.70                   | -11.68  | 0.00     | 19.29           | 18.59 | -3.63     | 0.16     |  |
| Wk 3       | 11.82             | 9.74    | -17.60   | 0.52     | 14.60            | 12.75                   | -12.67  | 0.39     | 19.50           | 18.90 | -3.08     | 1.67     |  |
| Wk 4       | 11.88             | 9.76    | -17.85   | 0.21     | 14.66            | 12.78                   | -12.82  | 0.24     | 19.50           | 18.87 | -3.23     | -0.16    |  |
| Jan Wk 1   | 12.13             | 9.79    | -19.29   | 0.31     | 14.62            | 12.81                   | -12.38  | 0.23     | 19.65           | 18.90 | -3.82     | 0.16     |  |
| Wk 2P      | 12.24             | 9.89    | -19.20   | 1.02     | 14.82            | 13.00                   | -12.28  | 1.48     | 19.85           | 18.98 | -4.38     | 0.42     |  |