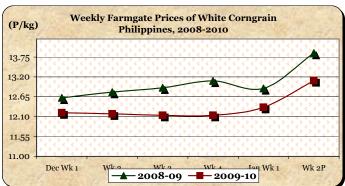

### B. Farmgate Prices of Corngrain, Yellow and White

- \* Prices of both yellow and white corngrains continued to move upward at rates much faster than last week's movements.
  - Yellow corngrain price at P9.89/kg was 1.02% **higher** than last week's P9.79/kg but was 19.20% **lower** than last year's P12.24/kg.
  - White corngrain price at P13.10/kg was **up** by 5.99% from last week's level but was **down** by 5.48% compared to last year's report.

|            | Corngrain, White |       |          |          |                  |       |          |          |                 |       |           |          |  |
|------------|------------------|-------|----------|----------|------------------|-------|----------|----------|-----------------|-------|-----------|----------|--|
| Month/Week | Farmgate Prices  |       |          |          | Wholesale Prices |       |          |          | Retail Prices   |       |           |          |  |
|            | 2008-09 2009-10  |       | % Change |          | 2008-09 2009-10  |       | % Change |          | 2008-09 2009-10 |       | % Change  |          |  |
| (1)        | (2)              | (3)   | (3)/(2)  | (weekly) | (6)              | (7)   | (7)/(6)  | (weekly) | (10)            | (11)  | (11)/(10) | (weekly) |  |
| Dec Wk 1   | 12.62            | 12.21 | -3.25    | -0.81    | 14.44            | 16.24 | 12.47    | 1.00     | 18.44           | 20.42 | 10.74     | 0.00     |  |
| Wk 2       | 12.78            | 12.18 | -4.69    | -0.25    | 14.51            | 16.24 | 11.92    | 0.00     | 18.44           | 21.11 | 14.48     | 3.38     |  |
| Wk 3       | 12.90            | 12.14 | -5.89    | -0.33    | 14.72            | 16.25 | 10.39    | 0.06     | 18.60           | 22.17 | 19.19     | 5.02     |  |
| Wk 4       | 13.09            | 12.14 | -7.26    | 0.00     | 15.07            | 16.62 | 10.29    | 2.28     | 18.70           | 21.98 | 17.54     | -0.86    |  |
| Jan Wk 1   | 12.88            | 12.36 | -4.04    | 1.81     | 15.16            | 16.91 | 11.54    | 1.74     | 18.77           | 22.31 | 18.86     | 1.50     |  |
| Wk 2P      | 13.86            | 13.10 | -5.48    | 5.99     | 15.19            | 16.96 | 11.65    | 0.30     | 23.77           | 21.25 | -10.60    | -4.75    |  |