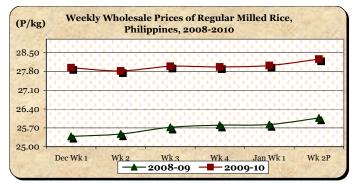

# D. Wholesale and Retail Prices of Regular Milled Rice (RMR)

\* Prices at both wholesale and retail levels indicated faster rates of increases than last week's records.

At wholesale, the average price of P28.26/kg was **higher** than last week's and last year's prices by 0.86% and 8.40%, respectively.

|            |         | Regular Milled Rice (RMR) |           |          |               |         |         |          |  |  |  |  |
|------------|---------|---------------------------|-----------|----------|---------------|---------|---------|----------|--|--|--|--|
| Month/Week |         | Wholesa                   | ale Price | S        | Retail Prices |         |         |          |  |  |  |  |
|            | 2008-09 | 2009-10                   | % Change  |          | 2008-09       | 2009-10 | % Ch    | nange    |  |  |  |  |
| (1)        | (2)     | (3)                       | (3)/(2)   | (weekly) | (6)           | (7)     | (7)/(6) | (weekly) |  |  |  |  |
| Dec Wk 1   | 25.38   | 27.94                     | 10.09     | 0.65     | 28.00         | 30.32   | 8.29    | 0.07     |  |  |  |  |
| Wk 2       | 25.47   | 27.82                     | 9.23      | -0.43    | 28.08         | 30.26   | 7.76    | -0.20    |  |  |  |  |
| Wk 3       | 25.72   | 27.99                     | 8.83      | 0.61     | 28.20         | 30.33   | 7.55    | 0.23     |  |  |  |  |
| Wk 4       | 25.80   | 27.97                     | 8.41      | -0.07    | 28.29         | 30.23   | 6.86    | -0.33    |  |  |  |  |
| Jan Wk 1   | 25.82   | 28.02                     | 8.52      | 0.18     | 28.29         | 30.35   | 7.28    | 0.40     |  |  |  |  |
| Wk 2P      | 26.07   | 28.26                     | 8.40      | 0.86     | 28.60         | 30.53   | 6.75    | 0.59     |  |  |  |  |