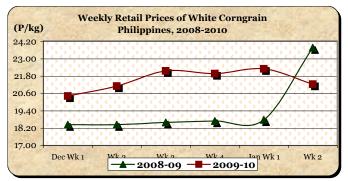

### F. Wholesale and Retail Prices of Corngrain, White

- \* Wholesale price showed continuous uptrend while retail price fluctuated.
- At wholesale, the average price of P16.96/kg **rose** by 0.30% from last week's level and by 11.65% relative to last year's quotation.

■ At retail, the average price of P21.25/kg slid by 4.75% and 10.60% from last week's and last year's prices, respectively.

Annex 1

Comparative Weekly Farmgate, Wholesale and Retail Prices of Palay, Rice and Corn, Philippines

|            | Corngrain, White |       |          |          |                  |       |          |          |                 |       |           |          |  |
|------------|------------------|-------|----------|----------|------------------|-------|----------|----------|-----------------|-------|-----------|----------|--|
| Month/Week | Farmgate Prices  |       |          |          | Wholesale Prices |       |          |          | Retail Prices   |       |           |          |  |
|            | 2008-09 2009-10  |       | % Change |          | 2008-09 2009-10  |       | % Change |          | 2008-09 2009-10 |       | % Change  |          |  |
| (1)        | (2)              | (3)   | (3)/(2)  | (weekly) | (6)              | (7)   | (7)/(6)  | (weekly) | (10)            | (11)  | (11)/(10) | (weekly) |  |
| Dec Wk 1   | 12.62            | 12.21 | -3.25    | -0.81    | 14.44            | 16.24 | 12.47    | 1.00     | 18.44           | 20.42 | 10.74     | 0.00     |  |
| Wk 2       | 12.78            | 12.18 | -4.69    | -0.25    | 14.51            | 16.24 | 11.92    | 0.00     | 18.44           | 21.11 | 14.48     | 3.38     |  |
| Wk 3       | 12.90            | 12.14 | -5.89    | -0.33    | 14.72            | 16.25 | 10.39    | 0.06     | 18.60           | 22.17 | 19.19     | 5.02     |  |
| Wk 4       | 13.09            | 12.14 | -7.26    | 0.00     | 15.07            | 16.62 | 10.29    | 2.28     | 18.70           | 21.98 | 17.54     | -0.86    |  |
| Jan Wk 1   | 12.88            | 12.36 | -4.04    | 1.81     | 15.16            | 16.91 | 11.54    | 1.74     | 18.77           | 22.31 | 18.86     | 1.50     |  |
| Wk 2P      | 13.86            | 13.10 | -5.48    | 5.99     | 15.19            | 16.96 | 11.65    | 0.30     | 23.77           | 21.25 | -10.60    | -4.75    |  |