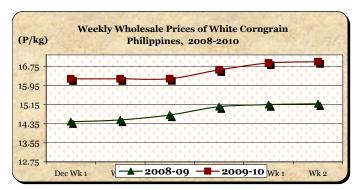

### F. Wholesale and Retail Prices of Corngrain, White

- \* Wholesale price showed continuous uptrend while retail price fluctuated.
- At wholesale, the average price of P16.96/kg **rose** by 0.30% from last week's level and by 11.65% relative to last year's quotation.

■ At retail, the average price of P21.25/kg slid by 4.75% and 10.60% from last week's and last year's prices, respectively.

Annex 1

Comparative Weekly Farmgate, Wholesale and Retail Prices of Palay, Rice and Corn, Philippines

|            | Corngrain, White |       |          |          |                  |       |          |          |                 |       |           |          |  |
|------------|------------------|-------|----------|----------|------------------|-------|----------|----------|-----------------|-------|-----------|----------|--|
| Month/Week | Farmgate Prices  |       |          |          | Wholesale Prices |       |          |          | Retail Prices   |       |           |          |  |
|            | 2008-09 2009-10  |       | % Change |          | 2008-09 2009-10  |       | % Change |          | 2008-09 2009-10 |       | % Change  |          |  |
| (1)        | (2)              | (3)   | (3)/(2)  | (weekly) | (6)              | (7)   | (7)/(6)  | (weekly) | (10)            | (11)  | (11)/(10) | (weekly) |  |
| Dec Wk 1   | 12.62            | 12.21 | -3.25    | -0.81    | 14.44            | 16.24 | 12.47    | 1.00     | 18.44           | 20.42 | 10.74     | 0.00     |  |
| Wk 2       | 12.78            | 12.18 | -4.69    | -0.25    | 14.51            | 16.24 | 11.92    | 0.00     | 18.44           | 21.11 | 14.48     | 3.38     |  |
| Wk 3       | 12.90            | 12.14 | -5.89    | -0.33    | 14.72            | 16.25 | 10.39    | 0.06     | 18.60           | 22.17 | 19.19     | 5.02     |  |
| Wk 4       | 13.09            | 12.14 | -7.26    | 0.00     | 15.07            | 16.62 | 10.29    | 2.28     | 18.70           | 21.98 | 17.54     | -0.86    |  |
| Jan Wk 1   | 12.88            | 12.36 | -4.04    | 1.81     | 15.16            | 16.91 | 11.54    | 1.74     | 18.77           | 22.31 | 18.86     | 1.50     |  |
| Wk 2P      | 13.86            | 13.10 | -5.48    | 5.99     | 15.19            | 16.96 | 11.65    | 0.30     | 23.77           | 21.25 | -10.60    | -4.75    |  |