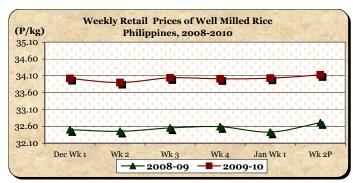

## C. Wholesale and Retail Prices of Well Milled Rice (WMR)

- \* Price increments were sustained at both wholesale and retail levels.
- The average wholesale price of P31.11/kg registered **gains** of 0.68% and 6.43% relative to prices of last week and last year, respectively.

■ The average retail price of P34.13/kg posted **mark-ups** of 0.29% from last week's quotation and 4.34% from last year's report.

| Month/Week | Palay (Dry) Farmgate Prices |         |         |          | Well Milled Rice (WMR) |         |         |          |               |         |           |          |  |
|------------|-----------------------------|---------|---------|----------|------------------------|---------|---------|----------|---------------|---------|-----------|----------|--|
|            |                             |         |         |          | Wholesale Prices       |         |         |          | Retail Prices |         |           |          |  |
|            | 2008-09                     | 2009-10 | % Ch    | ange     | 2008-09                | 2009-10 | % Ch    | nange    | 2008-09       | 2009-10 | % Ch      | nange    |  |
| (1)        | (2)                         | (3)     | (3)/(2) | (weekly) | (6)                    | (7)     | (7)/(6) | (weekly) | (10)          | (11)    | (11)/(10) | (weekly) |  |
| Dec Wk 1   | 13.38                       | 14.53   | 8.59    | -0.34    | 28.73                  | 30.79   | 7.17    | -0.10    | 32.50         | 34.02   | 4.68      | 0.24     |  |
| Wk 2       | 13.49                       | 14.54   | 7.78    | 0.07     | 28.71                  | 30.76   | 7.14    | -0.10    | 32.45         | 33.90   | 4.47      | -0.35    |  |
| Wk 3       | 13.69                       | 14.54   | 6.21    | 0.00     | 28.91                  | 30.85   | 6.71    | 0.29     | 32.55         | 34.04   | 4.58      | 0.41     |  |
| Wk 4       | 13.70                       | 14.65   | 6.93    | 0.76     | 28.96                  | 30.89   | 6.66    | 0.13     | 32.59         | 34.01   | 4.36      | -0.09    |  |
| Jan Wk 1   | 13.58                       | 14.93   | 9.94    | 1.91     | 29.04                  | 30.90   | 6.40    | 0.03     | 32.43         | 34.03   | 4.93      | 0.06     |  |
| Wk 2P      | 13.96                       | 15.12   | 8.31    | 1.27     | 29.23                  | 31.11   | 6.43    | 0.68     | 32.71         | 34.13   | 4.34      | 0.29     |  |