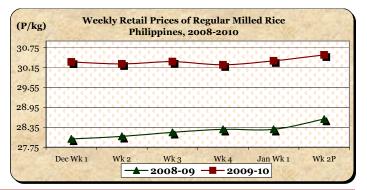

■ At retail, the average price of P30.53/kg reflected **increments** of 0.59% from last week's P30.35/kg and 6.75% compared to last year's P28.60/kg.

|            |         | Regular Milled Rice (RMR) |           |          |               |         |         |          |  |  |  |  |
|------------|---------|---------------------------|-----------|----------|---------------|---------|---------|----------|--|--|--|--|
| Month/Week |         | Wholesa                   | ale Price | S        | Retail Prices |         |         |          |  |  |  |  |
|            | 2008-09 | 2009-10                   | % Change  |          | 2008-09       | 2009-10 | % Ch    | nange    |  |  |  |  |
| (1)        | (2)     | (3)                       | (3)/(2)   | (weekly) | (6)           | (7)     | (7)/(6) | (weekly) |  |  |  |  |
| Dec Wk 1   | 25.38   | 27.94                     | 10.09     | 0.65     | 28.00         | 30.32   | 8.29    | 0.07     |  |  |  |  |
| Wk 2       | 25.47   | 27.82                     | 9.23      | -0.43    | 28.08         | 30.26   | 7.76    | -0.20    |  |  |  |  |
| Wk 3       | 25.72   | 27.99                     | 8.83      | 0.61     | 28.20         | 30.33   | 7.55    | 0.23     |  |  |  |  |
| Wk 4       | 25.80   | 27.97                     | 8.41      | -0.07    | 28.29         | 30.23   | 6.86    | -0.33    |  |  |  |  |
| Jan Wk 1   | 25.82   | 28.02                     | 8.52      | 0.18     | 28.29         | 30.35   | 7.28    | 0.40     |  |  |  |  |
| Wk 2P      | 26.07   | 28.26                     | 8.40      | 0.86     | 28.60         | 30.53   | 6.75    | 0.59     |  |  |  |  |