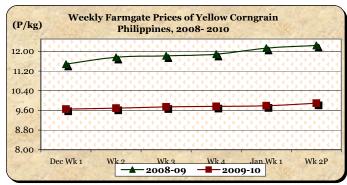

### B. Farmgate Prices of Corngrain, Yellow and White

- \* Prices of both yellow and white corngrains continued to move upward at rates much faster than last week's movements.
  - Yellow corngrain price at P9.89/kg was 1.02% **higher** than last week's P9.79/kg but was 19.20% **lower** than last year's P12.24/kg.
  - White corngrain price at P13.10/kg was **up** by 5.99% from last week's level but was **down** by 5.48% compared to last year's report.

|            | Corngrain, Yellow |         |          |          |                  |                         |         |          |                 |       |           |          |  |
|------------|-------------------|---------|----------|----------|------------------|-------------------------|---------|----------|-----------------|-------|-----------|----------|--|
| Month/Week | Farmgate Prices   |         |          |          | Wholesale Prices |                         |         |          | Retail Prices   |       |           |          |  |
|            | 2008-09           | 2009-10 | % Change |          | 2008-09          | 008-09 2009-10 % Change |         | ange     | 2008-09 2009-10 |       | % Change  |          |  |
| (1)        | (2)               | (3)     | (3)/(2)  | (weekly) | (6)              | (7)                     | (7)/(6) | (weekly) | (10)            | (11)  | (11)/(10) | (weekly) |  |
| Dec Wk 1   | 11.48             | 9.65    | -15.94   | 0.21     | 13.15            | 12.70                   | -3.42   | -0.16    | 18.03           | 18.56 | 2.94      | 0.16     |  |
| Wk 2       | 11.76             | 9.69    | -17.60   | 0.41     | 14.38            | 12.70                   | -11.68  | 0.00     | 19.29           | 18.59 | -3.63     | 0.16     |  |
| Wk 3       | 11.82             | 9.74    | -17.60   | 0.52     | 14.60            | 12.75                   | -12.67  | 0.39     | 19.50           | 18.90 | -3.08     | 1.67     |  |
| Wk 4       | 11.88             | 9.76    | -17.85   | 0.21     | 14.66            | 12.78                   | -12.82  | 0.24     | 19.50           | 18.87 | -3.23     | -0.16    |  |
| Jan Wk 1   | 12.13             | 9.79    | -19.29   | 0.31     | 14.62            | 12.81                   | -12.38  | 0.23     | 19.65           | 18.90 | -3.82     | 0.16     |  |
| Wk 2P      | 12.24             | 9.89    | -19.20   | 1.02     | 14.82            | 13.00                   | -12.28  | 1.48     | 19.85           | 18.98 | -4.38     | 0.42     |  |