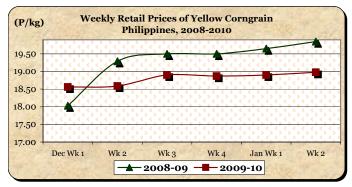

#### E. Wholesale and Retail Prices of Corngrain, Yellow

- \* Both wholesale and retail prices continuously went up.
- The average wholesale price of P13.00/kg was 1.48% **above** last week's **price** but was 12.28% **below** last year's level.
- The average retail price of P18.98/kg increased by 0.42% from last week's P18.90/kg but decreased by 4.38% from last year's P19.85/kg.

|            | Corngrain, Yellow |         |          |          |                  |                         |         |          |                 |       |           |          |  |
|------------|-------------------|---------|----------|----------|------------------|-------------------------|---------|----------|-----------------|-------|-----------|----------|--|
| Month/Week | Farmgate Prices   |         |          |          | Wholesale Prices |                         |         |          | Retail Prices   |       |           |          |  |
|            | 2008-09           | 2009-10 | % Change |          | 2008-09          | 008-09 2009-10 % Change |         | ange     | 2008-09 2009-10 |       | % Change  |          |  |
| (1)        | (2)               | (3)     | (3)/(2)  | (weekly) | (6)              | (7)                     | (7)/(6) | (weekly) | (10)            | (11)  | (11)/(10) | (weekly) |  |
| Dec Wk 1   | 11.48             | 9.65    | -15.94   | 0.21     | 13.15            | 12.70                   | -3.42   | -0.16    | 18.03           | 18.56 | 2.94      | 0.16     |  |
| Wk 2       | 11.76             | 9.69    | -17.60   | 0.41     | 14.38            | 12.70                   | -11.68  | 0.00     | 19.29           | 18.59 | -3.63     | 0.16     |  |
| Wk 3       | 11.82             | 9.74    | -17.60   | 0.52     | 14.60            | 12.75                   | -12.67  | 0.39     | 19.50           | 18.90 | -3.08     | 1.67     |  |
| Wk 4       | 11.88             | 9.76    | -17.85   | 0.21     | 14.66            | 12.78                   | -12.82  | 0.24     | 19.50           | 18.87 | -3.23     | -0.16    |  |
| Jan Wk 1   | 12.13             | 9.79    | -19.29   | 0.31     | 14.62            | 12.81                   | -12.38  | 0.23     | 19.65           | 18.90 | -3.82     | 0.16     |  |
| Wk 2P      | 12.24             | 9.89    | -19.20   | 1.02     | 14.82            | 13.00                   | -12.28  | 1.48     | 19.85           | 18.98 | -4.38     | 0.42     |  |