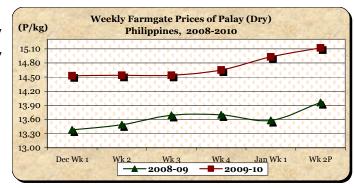

# A. Farmgate Price of Palay

- \* Palay price increased further this week.
  - The average price of P15.12/kg **rose** by 1.27% from last week's quotation and by 8.31% relative to last year's level.

| Month/Week | Palay (Dry) Farmgate Prices |         |         |          | Well Milled Rice (WMR) |         |         |          |               |         |           |          |  |
|------------|-----------------------------|---------|---------|----------|------------------------|---------|---------|----------|---------------|---------|-----------|----------|--|
|            |                             |         |         |          | Wholesale Prices       |         |         |          | Retail Prices |         |           |          |  |
|            | 2008-09                     | 2009-10 | % Ch    | ange     | 2008-09                | 2009-10 | % Ch    | nange    | 2008-09       | 2009-10 | % Ch      | nange    |  |
| (1)        | (2)                         | (3)     | (3)/(2) | (weekly) | (6)                    | (7)     | (7)/(6) | (weekly) | (10)          | (11)    | (11)/(10) | (weekly) |  |
| Dec Wk 1   | 13.38                       | 14.53   | 8.59    | -0.34    | 28.73                  | 30.79   | 7.17    | -0.10    | 32.50         | 34.02   | 4.68      | 0.24     |  |
| Wk 2       | 13.49                       | 14.54   | 7.78    | 0.07     | 28.71                  | 30.76   | 7.14    | -0.10    | 32.45         | 33.90   | 4.47      | -0.35    |  |
| Wk 3       | 13.69                       | 14.54   | 6.21    | 0.00     | 28.91                  | 30.85   | 6.71    | 0.29     | 32.55         | 34.04   | 4.58      | 0.41     |  |
| Wk 4       | 13.70                       | 14.65   | 6.93    | 0.76     | 28.96                  | 30.89   | 6.66    | 0.13     | 32.59         | 34.01   | 4.36      | -0.09    |  |
| Jan Wk 1   | 13.58                       | 14.93   | 9.94    | 1.91     | 29.04                  | 30.90   | 6.40    | 0.03     | 32.43         | 34.03   | 4.93      | 0.06     |  |
| Wk 2P      | 13.96                       | 15.12   | 8.31    | 1.27     | 29.23                  | 31.11   | 6.43    | 0.68     | 32.71         | 34.13   | 4.34      | 0.29     |  |