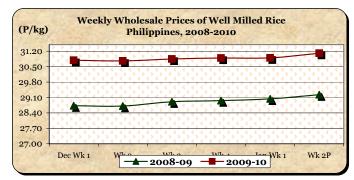

## C. Wholesale and Retail Prices of Well Milled Rice (WMR)

- \* Price increments were sustained at both wholesale and retail levels.
- The average wholesale price of P31.11/kg registered **gains** of 0.68% and 6.43% relative to prices of last week and last year, respectively.

| Month/Week | Palay (Dry) Farmgate Prices |         |         |          | Well Milled Rice (WMR) |         |         |          |               |         |           |          |  |
|------------|-----------------------------|---------|---------|----------|------------------------|---------|---------|----------|---------------|---------|-----------|----------|--|
|            |                             |         |         |          | Wholesale Prices       |         |         |          | Retail Prices |         |           |          |  |
|            | 2008-09                     | 2009-10 | % Ch    | ange     | 2008-09                | 2009-10 | % Ch    | nange    | 2008-09       | 2009-10 | % Ch      | nange    |  |
| (1)        | (2)                         | (3)     | (3)/(2) | (weekly) | (6)                    | (7)     | (7)/(6) | (weekly) | (10)          | (11)    | (11)/(10) | (weekly) |  |
| Dec Wk 1   | 13.38                       | 14.53   | 8.59    | -0.34    | 28.73                  | 30.79   | 7.17    | -0.10    | 32.50         | 34.02   | 4.68      | 0.24     |  |
| Wk 2       | 13.49                       | 14.54   | 7.78    | 0.07     | 28.71                  | 30.76   | 7.14    | -0.10    | 32.45         | 33.90   | 4.47      | -0.35    |  |
| Wk 3       | 13.69                       | 14.54   | 6.21    | 0.00     | 28.91                  | 30.85   | 6.71    | 0.29     | 32.55         | 34.04   | 4.58      | 0.41     |  |
| Wk 4       | 13.70                       | 14.65   | 6.93    | 0.76     | 28.96                  | 30.89   | 6.66    | 0.13     | 32.59         | 34.01   | 4.36      | -0.09    |  |
| Jan Wk 1   | 13.58                       | 14.93   | 9.94    | 1.91     | 29.04                  | 30.90   | 6.40    | 0.03     | 32.43         | 34.03   | 4.93      | 0.06     |  |
| Wk 2P      | 13.96                       | 15.12   | 8.31    | 1.27     | 29.23                  | 31.11   | 6.43    | 0.68     | 32.71         | 34.13   | 4.34      | 0.29     |  |