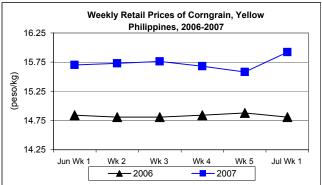

### E. Wholesale and Retail Prices of Corngrain, Yellow

\* Wholesale prices sustained their downtrend while retail prices strengthened over last week

and last year's prices.

 Wholesale price at P11.55/kg showed a 0.52% decrement from last week's report but this was 2.39% higher than last year's price.

 Retail price at P15.92/kg was higher by 2.18% and 7.49% from last week's and last year's records, respectively.

|            | Corngrain, Yellow |       |         |          |                  |       |          |          |               |       |           |          |  |
|------------|-------------------|-------|---------|----------|------------------|-------|----------|----------|---------------|-------|-----------|----------|--|
| Month/Week | Farmgate Prices   |       |         |          | Wholesale Prices |       |          |          | Retail Prices |       |           |          |  |
|            | 2006              | 2007  | % Cł    | % Change |                  | 2007  | % Change |          | 2006          | 2007  | % Change  |          |  |
| (1)        | (2)               | (3)   | (3)/(2) | (weekly) | (6)              | (7)   | (7)/(6)  | (weekly) | (10)          | (11)  | (11)/(10) | (weekly) |  |
| Jun Wk 1   | 9.80              | 10.63 | 8.47    | 0.19     | 11.23            | 11.84 | 5.43     | 0.25     | 14.84         | 15.70 | 5.80      | 0.38     |  |
| Wk 2       | 9.73              | 10.58 | 8.74    | -0.47    | 11.26            | 11.80 | 4.80     | -0.34    | 14.81         | 15.73 | 6.21      | 0.19     |  |
| Wk 3       | 9.72              | 10.47 | 7.72    | -1.04    | 11.23            | 11.76 | 4.72     | -0.34    | 14.81         | 15.76 | 6.41      | 0.19     |  |
| Wk 4       | 9.69              | 10.27 | 5.99    | -1.91    | 11.29            | 11.63 | 3.01     | -1.11    | 14.84         | 15.68 | 5.66      | -0.51    |  |
| Wk 5       | 9.68              | 10.27 | 6.10    | 0.00     | 11.32            | 11.61 | 2.56     | -0.17    | 14.88         | 15.58 | 4.70      | -0.64    |  |
| Jul Wk 1   | 9.53              | 10.29 | 7.97    | 0.19     | 11.28            | 11.55 | 2.39     | -0.52    | 14.81         | 15.92 | 7.49      | 2.18     |  |