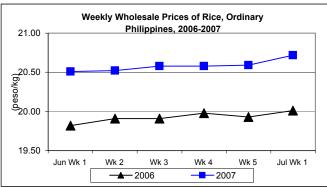

### D. Wholesale and Retail Prices of Rice, Ordinary

Wholesale prices were continuously on the uptrend. Retail prices posted an upswing after decreasing for two weeks.

 At wholesale, price averaged P20.72/kg and was higher from last week's and last year's prices by 0.63% and 3.55%,

respectively.

At retail, price settled at P22.36/kg, up by 0.90% from the preceding week's record and by 3.86% from 2006 level.