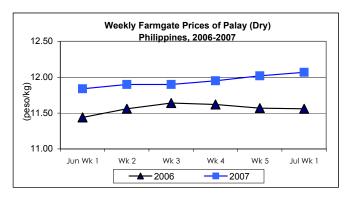

## A. Farmgate Price of Palay

- \* Price at farmgate posted a slight mark-up over last week's report.
  - Price at P12.07/kg was higher by 0.42% than the previous week's price and by 4.41% than last year's record.

| Month/Week | Palay (Dry)     |       |          |          | Rice, Special    |       |          |          |               |       |           |          |  |
|------------|-----------------|-------|----------|----------|------------------|-------|----------|----------|---------------|-------|-----------|----------|--|
|            | Farmgate Prices |       |          |          | Wholesale Prices |       |          |          | Retail Prices |       |           |          |  |
|            | 2006            | 2007  | % Change |          | 2006             | 2007  | % Change |          | 2006          | 2007  | % Change  |          |  |
| (1)        | (2)             | (3)   | (3)/(2)  | (weekly) | (6)              | (7)   | (7)/(6)  | (weekly) | (10)          | (11)  | (11)/(10) | (weekly) |  |
| Jun Wk 1   | 11.44           | 11.84 | 3.50     | 0.68     | 21.67            | 22.32 | 3.00     | -0.13    | 23.64         | 24.31 | 2.83      | 0.12     |  |
| Wk 2       | 11.56           | 11.90 | 2.94     | 0.51     | 21.69            | 22.36 | 3.09     | 0.18     | 23.64         | 24.35 | 3.00      | 0.16     |  |
| Wk 3       | 11.64           | 11.90 | 2.23     | 0.00     | 21.73            | 22.44 | 3.27     | 0.36     | 23.72         | 24.40 | 2.87      | 0.21     |  |
| Wk 4       | 11.62           | 11.95 | 2.84     | 0.42     | 21.77            | 22.46 | 3.17     | 0.09     | 23.76         | 24.39 | 2.65      | -0.04    |  |
| Wk 5       | 11.57           | 12.02 | 3.89     | 0.59     | 21.82            | 22.49 | 3.07     | 0.13     | 23.73         | 24.43 | 2.95      | 0.16     |  |
| Jul Wk 1   | 11.56           | 12.07 | 4.41     | 0.42     | 21.83            | 22.52 | 3.16     | 0.13     | 23.76         | 24.52 | 3.20      | 0.37     |  |