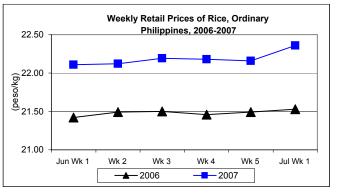

### D. Wholesale and Retail Prices of Rice, Ordinary

Wholesale prices were continuously on the uptrend. Retail prices posted an upswing after decreasing for two weeks.

 At wholesale, price averaged P20.72/kg and was higher from last week's and last year's prices by 0.63% and 3.55%,

respectively.

At retail, price settled at P22.36/kg, up by 0.90% from the preceding week's record and by 3.86% from 2006 level.