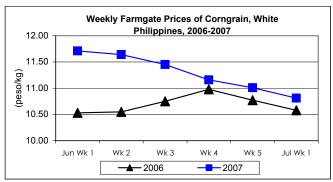

# B. Farmgate Prices of Corngrain, Yellow and White

- \* Wholesale price went up this week while retail price sustained a downtrend.
  - Yellow corngrain price averaged P10.29/kg and recorded increases of 0.19% from last week's report and 7.97% from last year's price.
  - White corngrain price at P10.81/kg decreased by 1.82% from the previous week's price but increased by 2.17% from the 2006 record.

|            | Corngain, White |       |          |          |                  |       |          |          |               |       |           |          |
|------------|-----------------|-------|----------|----------|------------------|-------|----------|----------|---------------|-------|-----------|----------|
| Month/Week | Farmgate Prices |       |          |          | Wholesale Prices |       |          |          | Retail Prices |       |           |          |
|            | 2006            | 2007  | % Change |          | 2006             | 2007  | % Change |          | 2006          | 2007  | % Change  |          |
| (1)        | (2)             | (3)   | (3)/(2)  | (weekly) | (6)              | (7)   | (7)/(6)  | (weekly) | (10)          | (11)  | (11)/(10) | (weekly) |
| Jun Wk 1   | 10.53           | 11.71 | 11.21    | -1.01    | 11.24            | 12.34 | 9.79     | -0.64    | 15.81         | 15.61 | -1.27     | 0.52     |
| Wk 2       | 10.55           | 11.64 | 10.33    | -0.60    | 11.71            | 12.32 | 5.21     | -0.16    | 15.99         | 15.76 | -1.44     | 0.96     |
| Wk 3       | 10.75           | 11.45 | 6.51     | -1.63    | 11.65            | 12.29 | 5.49     | -0.24    | 16.16         | 15.71 | -2.78     | -0.32    |
| Wk 4       | 10.98           | 11.16 | 1.64     | -2.53    | 11.76            | 11.98 | 1.87     | -2.52    | 15.90         | 15.67 | -1.45     | -0.25    |
| Wk 5       | 10.77           | 11.01 | 2.23     | -1.34    | 11.39            | 11.65 | 2.28     | -2.75    | 16.04         | 15.75 | -1.81     | 0.51     |
| Jul Wk 1   | 10.58           | 10.81 | 2.17     | -1.82    | 11.24            | 11.58 | 3.02     | -0.60    | 15.81         | 15.81 | 0.00      | 0.38     |