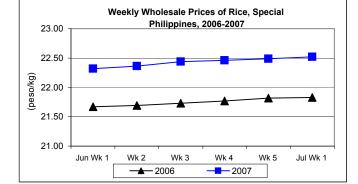

#### C. Wholesale and Retail Prices of Rice, Special

- \* Both wholesale and retail prices were higher this week.
  - Wholesale price at P22.52/kg increased this week by 0.13% and by 3.16% when compared to last year's price.

Retail price at P22.36/kg showed increments of 0.90% from last week's report and by 3.86% from the year-ago price.

| Month/Week | Palay (Dry)     |       |          |          | Rice, Special    |       |          |          |               |       |           |          |  |
|------------|-----------------|-------|----------|----------|------------------|-------|----------|----------|---------------|-------|-----------|----------|--|
|            | Farmgate Prices |       |          |          | Wholesale Prices |       |          |          | Retail Prices |       |           |          |  |
|            | 2006            | 2007  | % Change |          | 2006             | 2007  | % Change |          | 2006          | 2007  | % Change  |          |  |
| (1)        | (2)             | (3)   | (3)/(2)  | (weekly) | (6)              | (7)   | (7)/(6)  | (weekly) | (10)          | (11)  | (11)/(10) | (weekly) |  |
| Jun Wk 1   | 11.44           | 11.84 | 3.50     | 0.68     | 21.67            | 22.32 | 3.00     | -0.13    | 23.64         | 24.31 | 2.83      | 0.12     |  |
| Wk 2       | 11.56           | 11.90 | 2.94     | 0.51     | 21.69            | 22.36 | 3.09     | 0.18     | 23.64         | 24.35 | 3.00      | 0.16     |  |
| Wk 3       | 11.64           | 11.90 | 2.23     | 0.00     | 21.73            | 22.44 | 3.27     | 0.36     | 23.72         | 24.40 | 2.87      | 0.21     |  |
| Wk 4       | 11.62           | 11.95 | 2.84     | 0.42     | 21.77            | 22.46 | 3.17     | 0.09     | 23.76         | 24.39 | 2.65      | -0.04    |  |
| Wk 5       | 11.57           | 12.02 | 3.89     | 0.59     | 21.82            | 22.49 | 3.07     | 0.13     | 23.73         | 24.43 | 2.95      | 0.16     |  |
| Jul Wk 1   | 11.56           | 12.07 | 4.41     | 0.42     | 21.83            | 22.52 | 3.16     | 0.13     | 23.76         | 24.52 | 3.20      | 0.37     |  |