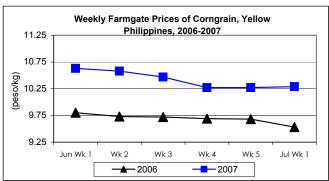

# B. Farmgate Prices of Corngrain, Yellow and White

- \* Wholesale price went up this week while retail price sustained a downtrend.
  - Yellow corngrain price averaged P10.29/kg and recorded increases of 0.19% from last week's report and 7.97% from last year's price.
  - White corngrain price at P10.81/kg decreased by 1.82% from the previous week's price but increased by 2.17% from the 2006 record.

|            | Corngrain, Yellow |       |         |          |                  |       |          |          |               |       |           |          |  |
|------------|-------------------|-------|---------|----------|------------------|-------|----------|----------|---------------|-------|-----------|----------|--|
| Month/Week | Farmgate Prices   |       |         |          | Wholesale Prices |       |          |          | Retail Prices |       |           |          |  |
|            | 2006              | 2007  | % Cł    | % Change |                  | 2007  | % Change |          | 2006          | 2007  | % Change  |          |  |
| (1)        | (2)               | (3)   | (3)/(2) | (weekly) | (6)              | (7)   | (7)/(6)  | (weekly) | (10)          | (11)  | (11)/(10) | (weekly) |  |
| Jun Wk 1   | 9.80              | 10.63 | 8.47    | 0.19     | 11.23            | 11.84 | 5.43     | 0.25     | 14.84         | 15.70 | 5.80      | 0.38     |  |
| Wk 2       | 9.73              | 10.58 | 8.74    | -0.47    | 11.26            | 11.80 | 4.80     | -0.34    | 14.81         | 15.73 | 6.21      | 0.19     |  |
| Wk 3       | 9.72              | 10.47 | 7.72    | -1.04    | 11.23            | 11.76 | 4.72     | -0.34    | 14.81         | 15.76 | 6.41      | 0.19     |  |
| Wk 4       | 9.69              | 10.27 | 5.99    | -1.91    | 11.29            | 11.63 | 3.01     | -1.11    | 14.84         | 15.68 | 5.66      | -0.51    |  |
| Wk 5       | 9.68              | 10.27 | 6.10    | 0.00     | 11.32            | 11.61 | 2.56     | -0.17    | 14.88         | 15.58 | 4.70      | -0.64    |  |
| Jul Wk 1   | 9.53              | 10.29 | 7.97    | 0.19     | 11.28            | 11.55 | 2.39     | -0.52    | 14.81         | 15.92 | 7.49      | 2.18     |  |