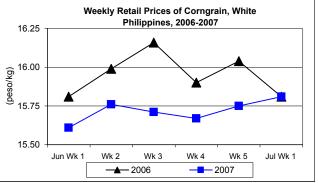

Retail price at P15.81/kg recorded a slight increase of 0.38% from last week's report and settled at the same level of 2006.

Annex 1

Comparative Weekly Farmgate, Wholesale and Retail Prices of Palay, Rice and Corn, Philippines

|            | Corngain, White |       |          |          |                  |       |          |          |               |       |           |          |
|------------|-----------------|-------|----------|----------|------------------|-------|----------|----------|---------------|-------|-----------|----------|
| Month/Week | Farmgate Prices |       |          |          | Wholesale Prices |       |          |          | Retail Prices |       |           |          |
|            | 2006            | 2007  | % Change |          | 2006             | 2007  | % Change |          | 2006          | 2007  | % Change  |          |
| (1)        | (2)             | (3)   | (3)/(2)  | (weekly) | (6)              | (7)   | (7)/(6)  | (weekly) | (10)          | (11)  | (11)/(10) | (weekly) |
| Jun Wk 1   | 10.53           | 11.71 | 11.21    | -1.01    | 11.24            | 12.34 | 9.79     | -0.64    | 15.81         | 15.61 | -1.27     | 0.52     |
| Wk 2       | 10.55           | 11.64 | 10.33    | -0.60    | 11.71            | 12.32 | 5.21     | -0.16    | 15.99         | 15.76 | -1.44     | 0.96     |
| Wk 3       | 10.75           | 11.45 | 6.51     | -1.63    | 11.65            | 12.29 | 5.49     | -0.24    | 16.16         | 15.71 | -2.78     | -0.32    |
| Wk 4       | 10.98           | 11.16 | 1.64     | -2.53    | 11.76            | 11.98 | 1.87     | -2.52    | 15.90         | 15.67 | -1.45     | -0.25    |
| Wk 5       | 10.77           | 11.01 | 2.23     | -1.34    | 11.39            | 11.65 | 2.28     | -2.75    | 16.04         | 15.75 | -1.81     | 0.51     |
| Jul Wk 1   | 10.58           | 10.81 | 2.17     | -1.82    | 11.24            | 11.58 | 3.02     | -0.60    | 15.81         | 15.81 | 0.00      | 0.38     |