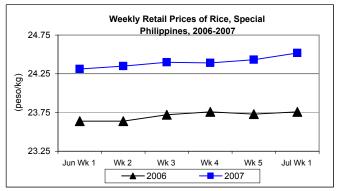

#### C. Wholesale and Retail Prices of Rice, Special

- \* Both wholesale and retail prices were higher this week.
  - Wholesale price at P22.52/kg increased this week by 0.13% and by 3.16% when compared to last year's price.

Retail price at P22.36/kg showed increments of 0.90% from last week's report and by 3.86% from the year-ago price.