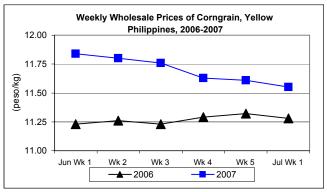

### E. Wholesale and Retail Prices of Corngrain, Yellow

\* Wholesale prices sustained their downtrend while retail prices strengthened over last week

and last year's prices.

 Wholesale price at P11.55/kg showed a 0.52% decrement from last week's report but this was 2.39% higher than last year's price.

 Retail price at P15.92/kg was higher by 2.18% and 7.49% from last week's and last year's records, respectively.