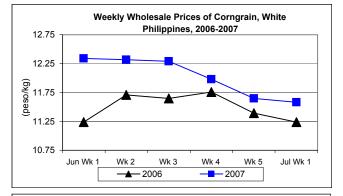

## F. Wholesale and Retail Prices of Corngrain, White

- \* Wholesale price continued to move down while retail price showed intermittent fluctuations.
- Wholesale price at P11.58/kg went down by 0.60% from the previous week's price but was higher by 3.02% from last year's record.

|            | Corngain, White |       |          |          |                  |       |          |          |               |       |           |          |
|------------|-----------------|-------|----------|----------|------------------|-------|----------|----------|---------------|-------|-----------|----------|
| Month/Week | Farmgate Prices |       |          |          | Wholesale Prices |       |          |          | Retail Prices |       |           |          |
|            | 2006            | 2007  | % Change |          | 2006             | 2007  | % Change |          | 2006          | 2007  | % Change  |          |
| (1)        | (2)             | (3)   | (3)/(2)  | (weekly) | (6)              | (7)   | (7)/(6)  | (weekly) | (10)          | (11)  | (11)/(10) | (weekly) |
| Jun Wk 1   | 10.53           | 11.71 | 11.21    | -1.01    | 11.24            | 12.34 | 9.79     | -0.64    | 15.81         | 15.61 | -1.27     | 0.52     |
| Wk 2       | 10.55           | 11.64 | 10.33    | -0.60    | 11.71            | 12.32 | 5.21     | -0.16    | 15.99         | 15.76 | -1.44     | 0.96     |
| Wk 3       | 10.75           | 11.45 | 6.51     | -1.63    | 11.65            | 12.29 | 5.49     | -0.24    | 16.16         | 15.71 | -2.78     | -0.32    |
| Wk 4       | 10.98           | 11.16 | 1.64     | -2.53    | 11.76            | 11.98 | 1.87     | -2.52    | 15.90         | 15.67 | -1.45     | -0.25    |
| Wk 5       | 10.77           | 11.01 | 2.23     | -1.34    | 11.39            | 11.65 | 2.28     | -2.75    | 16.04         | 15.75 | -1.81     | 0.51     |
| Jul Wk 1   | 10.58           | 10.81 | 2.17     | -1.82    | 11.24            | 11.58 | 3.02     | -0.60    | 15.81         | 15.81 | 0.00      | 0.38     |