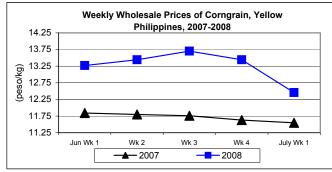

## E. Wholesale and Retail Prices of Corngrain, Yellow

\* Price at wholesale level was going down over the last three consecutive weeks. At retail, price slid after two weeks of increments.

■ Price at wholesale averaged P12.46/kg. This was **lower** by 6.14% from last week's P13.27/kg but **higher** by 7.84% from last year's P11.55/kg.

Average retail price at P17.26/kg, fell by 3.79% from last week's price but rose by 8.41% from last year's quotation.