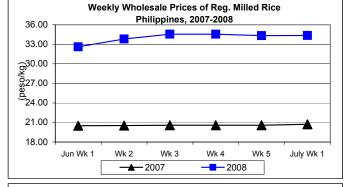

# D. Wholesale and Retail Prices of Regular Milled Rice (RMR)

- \* Both wholesale and retail prices went up after last week's cuts.
  - Average wholesale price of P34.36/kg was **up** by 0.13% from last week's level and by 65.84% from price of last year.

■ Average retail price of P36.73/kg was **above** last week' price by 1.24% and by 64.27% relative to 2007 record.