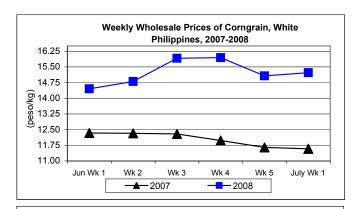

#### F. Wholesale and Retail Prices of Corngrain, White

- \* Price at both wholesale and retail levels were up after last week's decreases.
- Wholesale price at P15.22/kg registered gains of 0.99% and 31.42% from last week's and last month's prices, respectively.

| Month/Week | Corngrain, White |       |          |          |       |         |          |          |               |       |           |          |  |
|------------|------------------|-------|----------|----------|-------|---------|----------|----------|---------------|-------|-----------|----------|--|
|            | Farmgate Prices  |       |          |          | 1     | Wholesa | le Price | s        | Retail Prices |       |           |          |  |
|            | 2007             | 2008  | % Change |          | 2007  | 2008    | % Change |          | 2007          | 2008  | % Change  |          |  |
| (1)        | (2)              | (3)   | (3)/(2)  | (weekly) | (6)   | (7)     | (7)/(6)  | (weekly) | (10)          | (11)  | (11)/(10) | (weekly) |  |
| June Wk 1  | 11.71            | 14.35 | 17.50    | -0.37    | 12.34 | 14.45   | 15.05    | -3.01    | 15.61         | 16.69 | 6.13      | -0.74    |  |
| Wk 2       | 11.64            | 15.00 | 28.87    | 4.53     | 12.32 | 14.80   | 20.13    | 2.42     | 15.76         | 17.12 | 8.63      | 2.58     |  |
| Wk 3       | 11.45            | 15.54 | 35.72    | 3.60     | 12.29 | 15.91   | 29.45    | 7.50     | 15.71         | 17.52 | 11.52     | 2.34     |  |
| Wk 4       | 11.16            | 15.97 | 43.10    | 2.77     | 11.98 | 15.94   | 33.06    | 0.19     | 15.67         | 18.52 | 18.19     | 5.71     |  |
| Wk 5       | 11.01            | 14.86 | 34.97    | -6.95    | 11.65 | 15.07   | 29.36    | -5.46    | 15.75         | 18.07 | 14.73     | -2.43    |  |
| July Wk 1  | 10.81            | 13.89 | 28.49    | -6.53    | 11.58 | 15.22   | 31.42    | 0.99     | 15.81         | 19.03 | 20.37     | 5.32     |  |