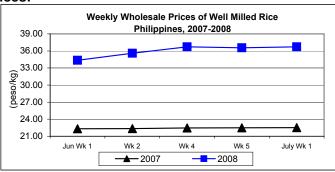

### C. Wholesale and Retail Prices of Well Milled Rice (WMR)

\* Wholesale price recovered from last week's softening, while retail price increased than last week as a result of increases in some provinces.

■ Wholesale price at P36.73/kg increased by 0.52% and 63.09% from prices of last week and last year, respectively.

Retail price at P39.76/kg recorded increments of 1.78% and 62.14% compared to quotations of last week and last year, respectively.

| Month/Week | Palay (Dry)     |       |          |          | Well Milled Rice (WMR) |       |          |          |               |       |           |          |  |
|------------|-----------------|-------|----------|----------|------------------------|-------|----------|----------|---------------|-------|-----------|----------|--|
|            | Farmgate Prices |       |          |          | Wholesale Prices       |       |          |          | Retail Prices |       |           |          |  |
|            | 2007            | 2008  | % Change |          | 2007                   | 2008  | % Change |          | 2007          | 2008  | % Change  |          |  |
| (1)        | (2)             | (3)   | (3)/(2)  | (weekly) | (6)                    | (7)   | (7)/(6)  | (weekly) | (10)          | (11)  | (11)/(10) | (weekly) |  |
| June Wk 1  | 11.84           | 17.41 | 33.01    | -0.11    | 22.32                  | 34.36 | 38.84    | -0.54    | 24.31         | 36.76 | 36.99     | 0.27     |  |
| Wk 2       | 11.90           | 18.26 | 53.45    | 4.88     | 22.36                  | 35.61 | 59.26    | 3.64     | 24.35         | 38.09 | 56.43     | 3.62     |  |
| Wk 4       | 11.95           | 18.41 | 54.06    | #REF!    | 22.46                  | 36.72 | 63.49    | #REF!    | 24.39         | 39.01 | 59.94     | #REF!    |  |
| Wk 5       | 12.02           | 18.29 | 52.16    | -0.65    | 22.49                  | 36.54 | 62.47    | -0.49    | 24.43         | 39.06 | 59.89     | 0.13     |  |
| July Wk 1  | 12.07           | 17.94 | 48.62    | -1.92    | 22.52                  | 36.73 | 63.09    | 0.52     | 24.52         | 39.76 | 62.14     | 1.78     |  |