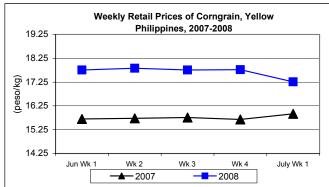

## E. Wholesale and Retail Prices of Corngrain, Yellow

\* Price at wholesale level was going down over the last three consecutive weeks. At retail, price slid after two weeks of increments.

■ Price at wholesale averaged P12.46/kg. This was **lower** by 6.14% from last week's P13.27/kg but **higher** by 7.84% from last year's P11.55/kg.

Average retail price at P17.26/kg, fell by 3.79% from last week's price but rose by 8.41% from last year's quotation.

| Month/Week | Corngrain, Yellow |       |          |          |                  |       |          |          |               |       |           |          |  |
|------------|-------------------|-------|----------|----------|------------------|-------|----------|----------|---------------|-------|-----------|----------|--|
|            | Farmgate Prices   |       |          |          | Wholesale Prices |       |          |          | Retail Prices |       |           |          |  |
|            | 2007              | 2008  | % Change |          | 2007             | 2008  | % Change |          | 2007          | 2008  | % Change  |          |  |
| (1)        | (2)               | (3)   | (3)/(2)  | (weekly) | (6)              | (7)   | (7)/(6)  | (weekly) | (10)          | (11)  | (11)/(10) | (weekly) |  |
| June Wk 1  | 10.63             | 10.80 | 1.03     | -1.01    | 11.84            | 13.27 | 11.80    | -0.28    | 15.70         | 17.76 | 12.15     | -0.98    |  |
| Wk 2       | 10.58             | 10.86 | 2.65     | 0.56     | 11.80            | 13.44 | 13.90    | 1.28     | 15.73         | 17.83 | 13.35     | 0.39     |  |
| Wk 3       | 10.47             | 11.03 | 5.35     | 1.57     | 11.76            | 13.70 | 16.50    | 1.93     | 15.76         | 17.76 | 12.69     | -0.39    |  |
| Wk 4       | 10.27             | 11.12 | 8.28     | 0.82     | 11.63            | 13.44 | 15.56    | -1.90    | 15.68         | 17.77 | 13.33     | 0.06     |  |
| Wk 5       | 10.27             | 10.99 | 7.01     | -1.17    | 11.61            | 13.27 | 14.30    | -1.26    | 15.58         | 17.94 | 15.15     | 0.96     |  |
| July Wk 1  | 10.29             | 10.79 | 4.84     | -1.83    | 11.55            | 12.46 | 7.84     | -6.14    | 15.92         | 17.26 | 8.41      | -3.79    |  |