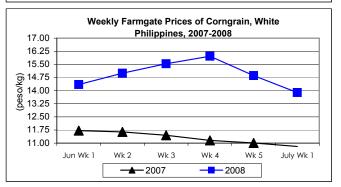

### B. Farmgate Prices of Corngrain, Yellow and White

- \* Both yellow and white corngrain prices sustained a downtrend.
  - Average price of yellow corngrain at P10.79/kg **decreased** by 1.83% from last week's P10.99/kg but **increased** by 4.84% from last year's P10.29/kg.
  - Price of white corngrain at P13.89/kg fell by 6.53% from last week's quotation but rose by 28.49% from last year's level.

| Month/Week | Corngrain, White |       |          |          |       |         |          |          |               |       |           |          |  |
|------------|------------------|-------|----------|----------|-------|---------|----------|----------|---------------|-------|-----------|----------|--|
|            | Farmgate Prices  |       |          |          | 1     | Wholesa | le Price | s        | Retail Prices |       |           |          |  |
|            | 2007             | 2008  | % Change |          | 2007  | 2008    | % Change |          | 2007          | 2008  | % Change  |          |  |
| (1)        | (2)              | (3)   | (3)/(2)  | (weekly) | (6)   | (7)     | (7)/(6)  | (weekly) | (10)          | (11)  | (11)/(10) | (weekly) |  |
| June Wk 1  | 11.71            | 14.35 | 17.50    | -0.37    | 12.34 | 14.45   | 15.05    | -3.01    | 15.61         | 16.69 | 6.13      | -0.74    |  |
| Wk 2       | 11.64            | 15.00 | 28.87    | 4.53     | 12.32 | 14.80   | 20.13    | 2.42     | 15.76         | 17.12 | 8.63      | 2.58     |  |
| Wk 3       | 11.45            | 15.54 | 35.72    | 3.60     | 12.29 | 15.91   | 29.45    | 7.50     | 15.71         | 17.52 | 11.52     | 2.34     |  |
| Wk 4       | 11.16            | 15.97 | 43.10    | 2.77     | 11.98 | 15.94   | 33.06    | 0.19     | 15.67         | 18.52 | 18.19     | 5.71     |  |
| Wk 5       | 11.01            | 14.86 | 34.97    | -6.95    | 11.65 | 15.07   | 29.36    | -5.46    | 15.75         | 18.07 | 14.73     | -2.43    |  |
| July Wk 1  | 10.81            | 13.89 | 28.49    | -6.53    | 11.58 | 15.22   | 31.42    | 0.99     | 15.81         | 19.03 | 20.37     | 5.32     |  |