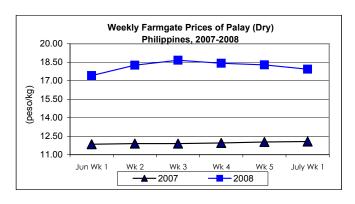

## A. Farmgate Price of Palay

- \* Palay was on its third week of registering price decrease.
  - Average price at P17.94/kg was down by 1.92% from last week's price but was still up by 48.62% compared to last year's record.

| Month/Week | Palay (Dry)     |       |          |          | Well Milled Rice (WMR) |       |          |          |               |       |           |          |  |
|------------|-----------------|-------|----------|----------|------------------------|-------|----------|----------|---------------|-------|-----------|----------|--|
|            | Farmgate Prices |       |          |          | Wholesale Prices       |       |          |          | Retail Prices |       |           |          |  |
|            | 2007            | 2008  | % Change |          | 2007                   | 2008  | % Change |          | 2007          | 2008  | % Change  |          |  |
| (1)        | (2)             | (3)   | (3)/(2)  | (weekly) | (6)                    | (7)   | (7)/(6)  | (weekly) | (10)          | (11)  | (11)/(10) | (weekly) |  |
| June Wk 1  | 11.84           | 17.41 | 33.01    | -0.11    | 22.32                  | 34.36 | 38.84    | -0.54    | 24.31         | 36.76 | 36.99     | 0.27     |  |
| Wk 2       | 11.90           | 18.26 | 53.45    | 4.88     | 22.36                  | 35.61 | 59.26    | 3.64     | 24.35         | 38.09 | 56.43     | 3.62     |  |
| Wk 4       | 11.95           | 18.41 | 54.06    | #REF!    | 22.46                  | 36.72 | 63.49    | #REF!    | 24.39         | 39.01 | 59.94     | #REF!    |  |
| Wk 5       | 12.02           | 18.29 | 52.16    | -0.65    | 22.49                  | 36.54 | 62.47    | -0.49    | 24.43         | 39.06 | 59.89     | 0.13     |  |
| July Wk 1  | 12.07           | 17.94 | 48.62    | -1.92    | 22.52                  | 36.73 | 63.09    | 0.52     | 24.52         | 39.76 | 62.14     | 1.78     |  |