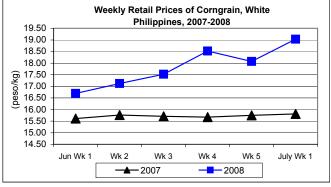

■ Retail price at P19.03/kg posted increments of 5.32% from last week's price and 20.37% from 2007 level.

Annex 1

Comparative Weekly Farmgate, Wholesale and Retail Prices of Palay, Rice and Corn, Philippines

| Month/Week | Corngrain, White |       |          |          |       |         |          |          |               |       |           |          |  |
|------------|------------------|-------|----------|----------|-------|---------|----------|----------|---------------|-------|-----------|----------|--|
|            | Farmgate Prices  |       |          |          | 1     | Wholesa | le Price | s        | Retail Prices |       |           |          |  |
|            | 2007             | 2008  | % Change |          | 2007  | 2008    | % Change |          | 2007          | 2008  | % Change  |          |  |
| (1)        | (2)              | (3)   | (3)/(2)  | (weekly) | (6)   | (7)     | (7)/(6)  | (weekly) | (10)          | (11)  | (11)/(10) | (weekly) |  |
| June Wk 1  | 11.71            | 14.35 | 17.50    | -0.37    | 12.34 | 14.45   | 15.05    | -3.01    | 15.61         | 16.69 | 6.13      | -0.74    |  |
| Wk 2       | 11.64            | 15.00 | 28.87    | 4.53     | 12.32 | 14.80   | 20.13    | 2.42     | 15.76         | 17.12 | 8.63      | 2.58     |  |
| Wk 3       | 11.45            | 15.54 | 35.72    | 3.60     | 12.29 | 15.91   | 29.45    | 7.50     | 15.71         | 17.52 | 11.52     | 2.34     |  |
| Wk 4       | 11.16            | 15.97 | 43.10    | 2.77     | 11.98 | 15.94   | 33.06    | 0.19     | 15.67         | 18.52 | 18.19     | 5.71     |  |
| Wk 5       | 11.01            | 14.86 | 34.97    | -6.95    | 11.65 | 15.07   | 29.36    | -5.46    | 15.75         | 18.07 | 14.73     | -2.43    |  |
| July Wk 1  | 10.81            | 13.89 | 28.49    | -6.53    | 11.58 | 15.22   | 31.42    | 0.99     | 15.81         | 19.03 | 20.37     | 5.32     |  |