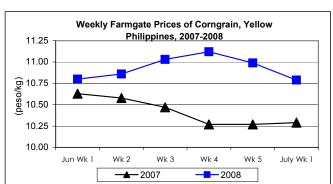

### B. Farmgate Prices of Corngrain, Yellow and White

- \* Both yellow and white corngrain prices sustained a downtrend.
  - Average price of yellow corngrain at P10.79/kg **decreased** by 1.83% from last week's P10.99/kg but **increased** by 4.84% from last year's P10.29/kg.
  - Price of white corngrain at P13.89/kg fell by 6.53% from last week's quotation but rose by 28.49% from last year's level.

| Month/Week | Corngrain, Yellow |       |          |          |                  |       |          |          |               |       |           |          |  |
|------------|-------------------|-------|----------|----------|------------------|-------|----------|----------|---------------|-------|-----------|----------|--|
|            | Farmgate Prices   |       |          |          | Wholesale Prices |       |          |          | Retail Prices |       |           |          |  |
|            | 2007              | 2008  | % Change |          | 2007             | 2008  | % Change |          | 2007          | 2008  | % Change  |          |  |
| (1)        | (2)               | (3)   | (3)/(2)  | (weekly) | (6)              | (7)   | (7)/(6)  | (weekly) | (10)          | (11)  | (11)/(10) | (weekly) |  |
| June Wk 1  | 10.63             | 10.80 | 1.03     | -1.01    | 11.84            | 13.27 | 11.80    | -0.28    | 15.70         | 17.76 | 12.15     | -0.98    |  |
| Wk 2       | 10.58             | 10.86 | 2.65     | 0.56     | 11.80            | 13.44 | 13.90    | 1.28     | 15.73         | 17.83 | 13.35     | 0.39     |  |
| Wk 3       | 10.47             | 11.03 | 5.35     | 1.57     | 11.76            | 13.70 | 16.50    | 1.93     | 15.76         | 17.76 | 12.69     | -0.39    |  |
| Wk 4       | 10.27             | 11.12 | 8.28     | 0.82     | 11.63            | 13.44 | 15.56    | -1.90    | 15.68         | 17.77 | 13.33     | 0.06     |  |
| Wk 5       | 10.27             | 10.99 | 7.01     | -1.17    | 11.61            | 13.27 | 14.30    | -1.26    | 15.58         | 17.94 | 15.15     | 0.96     |  |
| July Wk 1  | 10.29             | 10.79 | 4.84     | -1.83    | 11.55            | 12.46 | 7.84     | -6.14    | 15.92         | 17.26 | 8.41      | -3.79    |  |