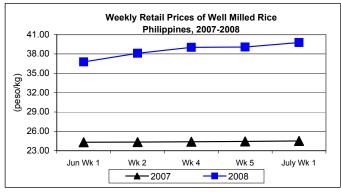

### C. Wholesale and Retail Prices of Well Milled Rice (WMR)

\* Wholesale price recovered from last week's softening, while retail price increased than last week as a result of increases in some provinces.

■ Wholesale price at P36.73/kg increased by 0.52% and 63.09% from prices of last week and last year, respectively.

Retail price at P39.76/kg recorded increments of 1.78% and 62.14% compared to quotations of last week and last year, respectively.