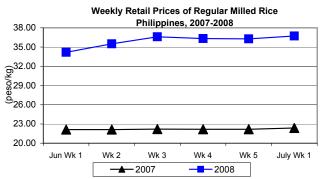

# D. Wholesale and Retail Prices of Regular Milled Rice (RMR)

- \* Both wholesale and retail prices went up after last week's cuts.
  - Average wholesale price of P34.36/kg was **up** by 0.13% from last week's level and by 65.84% from price of last year.

■ Average retail price of P36.73/kg was **above** last week' price by 1.24% and by 64.27% relative to 2007 record.