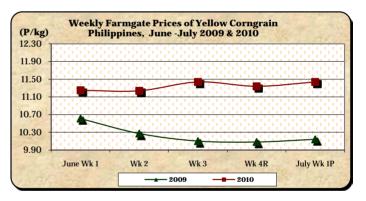

### B. Farmgate Prices of Corngrain, Yellow and White

- \* Prices of yellow and white corngrain increased this week.
  - Yellow corngrain price at P11.44/kg registered increments of 0.88% and 12.82% relative to prices of last week and last year, respectively.

| Month/Week | Corngrain, Yellow |       |          |          |                  |       |          |          |               |       |           |          |  |
|------------|-------------------|-------|----------|----------|------------------|-------|----------|----------|---------------|-------|-----------|----------|--|
|            | Farmgate Prices   |       |          |          | Wholesale Prices |       |          |          | Retail Prices |       |           |          |  |
|            | 2009              | 2010  | % Change |          | 2009             | 2010  | % Change |          | 2009          | 2010  | % Change  |          |  |
| (1)        | (2)               | (3)   | (3)/(2)  | (weekly) | (6)              | (7)   | (7)/(6)  | (weekly) | (10)          | (11)  | (11)/(10) | (weekly) |  |
| June Wk 1  | 10.61             | 11.25 | 6.03     | 1.17     | 13.88            | 14.31 | 3.10     | -0.69    | 20.46         | 19.28 | -5.77     | -0.31    |  |
| Wk 2       | 10.27             | 11.24 | 9.44     | -0.09    | 13.79            | 14.39 | 4.35     | 0.56     | 20.50         | 19.64 | -4.20     | 1.87     |  |
| Wk 3       | 10.10             | 11.44 | 13.27    | 1.78     | 13.85            | 14.39 | 3.90     | 0.00     | 20.54         | 19.64 | -4.38     | 0.00     |  |
| Wk 4R      | 10.08             | 11.34 | 12.50    | -0.87    | 14.06            | 14.61 | 3.91     | 1.53     | 20.12         | 19.44 | -3.38     | -1.02    |  |
| July Wk 1P | 10.14             | 11.44 | 12.82    | 0.88     | 13.73            | 14.64 | 6.63     | 0.21     | 20.14         | 19.41 | -3.62     | -0.15    |  |