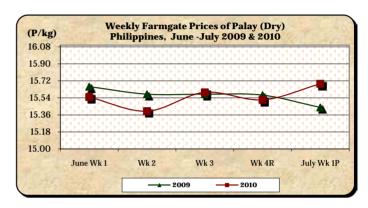

### A. Farmgate Price of Palay

- \* Palay price recovered from last week's drop.
  - The average price of P15.69/kg was higher by 1.10% from last week's P15.52/kg and by 1.62% from last year's P15.44/kg.

|            | Palay (Dry)        |       |         |          | Well Milled Rice (WMR) |       |         |          |               |       |           |          |  |
|------------|--------------------|-------|---------|----------|------------------------|-------|---------|----------|---------------|-------|-----------|----------|--|
| Month/Week | Farmgate Prices    |       |         |          | Wholesale Prices       |       |         |          | Retail Prices |       |           |          |  |
|            | 2009 2010 % Change |       | 2009    | 2010     | % Change               |       | 2009    | 2010     | % Change      |       |           |          |  |
| (1)        | (2)                | (3)   | (3)/(2) | (weekly) | (6)                    | (7)   | (7)/(6) | (weekly) | (10)          | (11)  | (11)/(10) | (weekly) |  |
| June Wk 1  | 15.66              | 15.55 | -0.70   | 0.84     | 31.85                  | 31.48 | -1.16   | 0.22     | 34.50         | 34.35 | -0.43     | 0.17     |  |
| Wk 2       | 15.58              | 15.40 | -1.16   | -0.96    | 31.78                  | 31.60 | -0.57   | 0.38     | 34.58         | 34.36 | -0.64     | 0.03     |  |
| Wk 3       | 15.58              | 15.60 | 0.13    | 1.30     | 31.78                  | 31.56 | -0.69   | -0.13    | 34.56         | 34.40 | -0.46     | 0.12     |  |
| Wk 4R      | 15.57              | 15.52 | -0.32   | -0.51    | 31.74                  | 31.79 | 0.16    | 0.73     | 34.57         | 34.46 | -0.32     | 0.17     |  |
| July Wk 1P | 15.44              | 15.69 | 1.62    | 1.10     | 31.66                  | 31.63 | -0.09   | -0.50    | 34.48         | 34.45 | -0.09     | -0.03    |  |