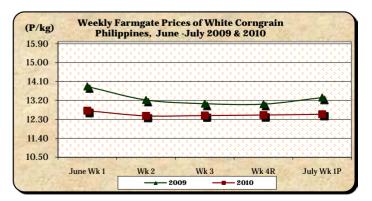

 White corngrain price at P12.55/kg rose by 0.32% from last week's level but fell by 5.92% relative to 2009 report.

| Month/Week | Corngrain, White |       |          |          |                  |       |          |          |               |       |           |          |  |
|------------|------------------|-------|----------|----------|------------------|-------|----------|----------|---------------|-------|-----------|----------|--|
|            | Farmgate Prices  |       |          |          | Wholesale Prices |       |          |          | Retail Prices |       |           |          |  |
|            | 2009             | 2010  | % Change |          | 2009             | 2010  | % Change |          | 2009          | 2010  | % Change  |          |  |
| (1)        | (2)              | (3)   | (3)/(2)  | (weekly) | (6)              | (7)   | (7)/(6)  | (weekly) | (10)          | (11)  | (11)/(10) | (weekly) |  |
| June Wk 1  | 13.87            | 12.72 | -8.29    | 0.47     | 16.62            | 13.92 | -16.25   | -1.83    | 20.50         | 19.44 | -5.17     | -0.77    |  |
| Wk 2       | 13.23            | 12.47 | -5.74    | -1.97    | 16.46            | 14.65 | -11.00   | 5.24     | 20.00         | 19.56 | -2.20     | 0.62     |  |
| Wk 3       | 13.05            | 12.49 | -4.29    | 0.16     | 16.40            | 13.56 | -17.32   | -7.44    | 20.20         | 17.73 | -12.23    | -9.36    |  |
| Wk 4R      | 13.03            | 12.51 | -3.99    | 0.16     | 16.38            | 14.24 | -13.06   | 5.01     | 20.30         | 17.99 | -11.38    | 1.47     |  |
| July Wk 1P | 13.34            | 12.55 | -5.92    | 0.32     | 16.63            | 14.10 | -15.21   | -0.98    | 20.50         | 17.92 | -12.59    | -0.39    |  |