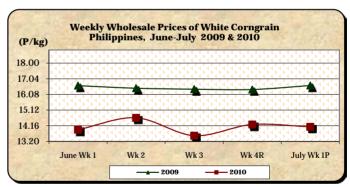

## F. Wholesale and Retail Prices of Corngrain, White

- \* Both wholesale and retail prices were down.
- The average wholesale price of P14.10/kg recorded cuts of 0.98% and 15.21% relative to last week's and last year's prices respectively.

| Month/Week | Corngrain, White |       |          |          |                  |       |          |          |               |       |           |          |  |
|------------|------------------|-------|----------|----------|------------------|-------|----------|----------|---------------|-------|-----------|----------|--|
|            | Farmgate Prices  |       |          |          | Wholesale Prices |       |          |          | Retail Prices |       |           |          |  |
|            | 2009             | 2010  | % Change |          | 2009             | 2010  | % Change |          | 2009          | 2010  | % Change  |          |  |
| (1)        | (2)              | (3)   | (3)/(2)  | (weekly) | (6)              | (7)   | (7)/(6)  | (weekly) | (10)          | (11)  | (11)/(10) | (weekly) |  |
| June Wk 1  | 13.87            | 12.72 | -8.29    | 0.47     | 16.62            | 13.92 | -16.25   | -1.83    | 20.50         | 19.44 | -5.17     | -0.77    |  |
| Wk 2       | 13.23            | 12.47 | -5.74    | -1.97    | 16.46            | 14.65 | -11.00   | 5.24     | 20.00         | 19.56 | -2.20     | 0.62     |  |
| Wk 3       | 13.05            | 12.49 | -4.29    | 0.16     | 16.40            | 13.56 | -17.32   | -7.44    | 20.20         | 17.73 | -12.23    | -9.36    |  |
| Wk 4R      | 13.03            | 12.51 | -3.99    | 0.16     | 16.38            | 14.24 | -13.06   | 5.01     | 20.30         | 17.99 | -11.38    | 1.47     |  |
| July Wk 1P | 13.34            | 12.55 | -5.92    | 0.32     | 16.63            | 14.10 | -15.21   | -0.98    | 20.50         | 17.92 | -12.59    | -0.39    |  |