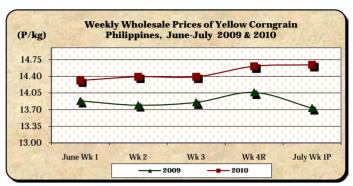

#### E. Wholesale and Retail Prices of Corngrain, Yellow

- \* At wholesale, price continued to move up. At retail, price registered decline.
- At wholesale, the average price of P14.64/kg indicated mark-ups of 0.21% from last week's price and 6.63% relative to last year's level.
- At retail, the average price of P19.41/kg posted **reductions** of 0.15% and 3.62% from prices of last week and last year, respectively.

| Month/Week | Corngrain, Yellow |       |          |          |                  |       |          |          |               |       |           |          |  |
|------------|-------------------|-------|----------|----------|------------------|-------|----------|----------|---------------|-------|-----------|----------|--|
|            | Farmgate Prices   |       |          |          | Wholesale Prices |       |          |          | Retail Prices |       |           |          |  |
|            | 2009              | 2010  | % Change |          | 2009             | 2010  | % Change |          | 2009          | 2010  | % Change  |          |  |
| (1)        | (2)               | (3)   | (3)/(2)  | (weekly) | (6)              | (7)   | (7)/(6)  | (weekly) | (10)          | (11)  | (11)/(10) | (weekly) |  |
| June Wk 1  | 10.61             | 11.25 | 6.03     | 1.17     | 13.88            | 14.31 | 3.10     | -0.69    | 20.46         | 19.28 | -5.77     | -0.31    |  |
| Wk 2       | 10.27             | 11.24 | 9.44     | -0.09    | 13.79            | 14.39 | 4.35     | 0.56     | 20.50         | 19.64 | -4.20     | 1.87     |  |
| Wk 3       | 10.10             | 11.44 | 13.27    | 1.78     | 13.85            | 14.39 | 3.90     | 0.00     | 20.54         | 19.64 | -4.38     | 0.00     |  |
| Wk 4R      | 10.08             | 11.34 | 12.50    | -0.87    | 14.06            | 14.61 | 3.91     | 1.53     | 20.12         | 19.44 | -3.38     | -1.02    |  |
| July Wk 1P | 10.14             | 11.44 | 12.82    | 0.88     | 13.73            | 14.64 | 6.63     | 0.21     | 20.14         | 19.41 | -3.62     | -0.15    |  |