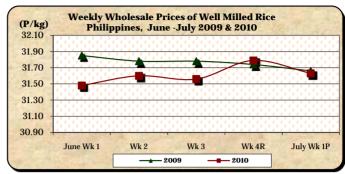

# C. Wholesale and Retail Prices of Well Milled Rice (WMR)

- ★ Price cuts were registered at both wholesale and retail levels.
- At wholesale, the average price of P31.63/kg dropped by 0.50% from last week's price and by 0.09% relative to last year's level.
- At retail, the average price P34.45/kg **slid** by 0.03% and 0.09% from last week's and last year's prices, respectively.

|            | Palay (Dry)        |       |         |          | Well Milled Rice (WMR) |       |         |          |               |       |           |          |  |
|------------|--------------------|-------|---------|----------|------------------------|-------|---------|----------|---------------|-------|-----------|----------|--|
| Month/Week | Farmgate Prices    |       |         |          | Wholesale Prices       |       |         |          | Retail Prices |       |           |          |  |
|            | 2009 2010 % Change |       | 2009    | 2010     | % Change               |       | 2009    | 2010     | % Change      |       |           |          |  |
| (1)        | (2)                | (3)   | (3)/(2) | (weekly) | (6)                    | (7)   | (7)/(6) | (weekly) | (10)          | (11)  | (11)/(10) | (weekly) |  |
| June Wk 1  | 15.66              | 15.55 | -0.70   | 0.84     | 31.85                  | 31.48 | -1.16   | 0.22     | 34.50         | 34.35 | -0.43     | 0.17     |  |
| Wk 2       | 15.58              | 15.40 | -1.16   | -0.96    | 31.78                  | 31.60 | -0.57   | 0.38     | 34.58         | 34.36 | -0.64     | 0.03     |  |
| Wk 3       | 15.58              | 15.60 | 0.13    | 1.30     | 31.78                  | 31.56 | -0.69   | -0.13    | 34.56         | 34.40 | -0.46     | 0.12     |  |
| Wk 4R      | 15.57              | 15.52 | -0.32   | -0.51    | 31.74                  | 31.79 | 0.16    | 0.73     | 34.57         | 34.46 | -0.32     | 0.17     |  |
| July Wk 1P | 15.44              | 15.69 | 1.62    | 1.10     | 31.66                  | 31.63 | -0.09   | -0.50    | 34.48         | 34.45 | -0.09     | -0.03    |  |