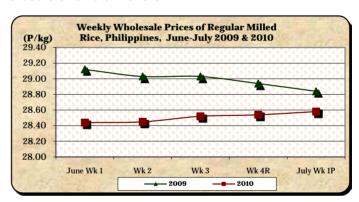

### D. Wholesale and Retail Prices of Regular Milled Rice (RMR)

- \* Uptrend of prices was sustained at both wholesale and retail levels.
- The average wholesale price P28.58/kg rose by 0.14% from last week's price but fell by 0.90% from last year's level.
- The average retail price of P31.05/kg indicated a 0.36% increase from last week's P30.94/kg but was down by a 0.83% from last year's P31.31/kg.

|            | Regular Milled Rice (RMR) |        |           |          |               |       |                 |      |  |  |  |
|------------|---------------------------|--------|-----------|----------|---------------|-------|-----------------|------|--|--|--|
| Month/Week |                           | Wholes | ale Price | s        | Retail Prices |       |                 |      |  |  |  |
|            | 2009                      | 2010   | % Change  |          | 2009 2010     |       | % Change        |      |  |  |  |
| (1)        | (2)                       | (3)    | (3)/(2)   | (weekly) | (6)           | (7)   | (7)/(6) (weekly |      |  |  |  |
| June Wk 1  | 29.12                     | 28.44  | -2.34     | 0.42     | 31.38         | 30.89 | -1.56           | 0.16 |  |  |  |
| Wk 2       | 29.03                     | 28.45  | -2.00     | 0.04     | 31.42         | 30.90 | -1.65           | 0.03 |  |  |  |
| Wk 3       | 29.03                     | 28.52  | -1.76     | 0.25     | 31.40         | 30.94 | -1.46           | 0.13 |  |  |  |
| Wk 4R      | 28.94                     | 28.54  | -1.38     | 0.07     | 31.38         | 30.94 | -1.40           | 0.00 |  |  |  |
| July Wk 1P | 28.84                     | 28.58  | -0.90     | 0.14     | 31.31         | 31.05 | -0.83           | 0.36 |  |  |  |