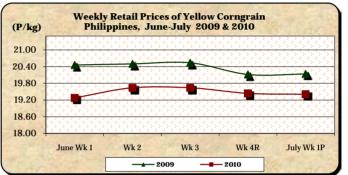

#### E. Wholesale and Retail Prices of Corngrain, Yellow

- \* At wholesale, price continued to move up. At retail, price registered decline.
- At wholesale, the average price of P14.64/kg indicated mark-ups of 0.21% from last week's price and 6.63% relative to last year's level.
- At retail, the average price of P19.41/kg posted **reductions** of 0.15% and 3.62% from prices of last week and last year, respectively.

| Month/Week | Corngrain, Yellow |       |          |          |                  |       |          |          |               |       |           |          |  |
|------------|-------------------|-------|----------|----------|------------------|-------|----------|----------|---------------|-------|-----------|----------|--|
|            | Farmgate Prices   |       |          |          | Wholesale Prices |       |          |          | Retail Prices |       |           |          |  |
|            | 2009              | 2010  | % Change |          | 2009             | 2010  | % Change |          | 2009          | 2010  | % Change  |          |  |
| (1)        | (2)               | (3)   | (3)/(2)  | (weekly) | (6)              | (7)   | (7)/(6)  | (weekly) | (10)          | (11)  | (11)/(10) | (weekly) |  |
| June Wk 1  | 10.61             | 11.25 | 6.03     | 1.17     | 13.88            | 14.31 | 3.10     | -0.69    | 20.46         | 19.28 | -5.77     | -0.31    |  |
| Wk 2       | 10.27             | 11.24 | 9.44     | -0.09    | 13.79            | 14.39 | 4.35     | 0.56     | 20.50         | 19.64 | -4.20     | 1.87     |  |
| Wk 3       | 10.10             | 11.44 | 13.27    | 1.78     | 13.85            | 14.39 | 3.90     | 0.00     | 20.54         | 19.64 | -4.38     | 0.00     |  |
| Wk 4R      | 10.08             | 11.34 | 12.50    | -0.87    | 14.06            | 14.61 | 3.91     | 1.53     | 20.12         | 19.44 | -3.38     | -1.02    |  |
| July Wk 1P | 10.14             | 11.44 | 12.82    | 0.88     | 13.73            | 14.64 | 6.63     | 0.21     | 20.14         | 19.41 | -3.62     | -0.15    |  |