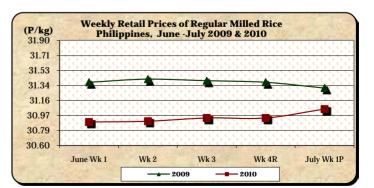

### D. Wholesale and Retail Prices of Regular Milled Rice (RMR)

- \* Uptrend of prices was sustained at both wholesale and retail levels.
- The average wholesale price P28.58/kg rose by 0.14% from last week's price but fell by 0.90% from last year's level.
- The average retail price of P31.05/kg indicated a 0.36% increase from last week's P30.94/kg but was down by a 0.83% from last year's P31.31/kg.

|            | Regular Milled Rice (RMR) |        |           |          |               |       |                 |      |  |  |  |
|------------|---------------------------|--------|-----------|----------|---------------|-------|-----------------|------|--|--|--|
| Month/Week |                           | Wholes | ale Price | s        | Retail Prices |       |                 |      |  |  |  |
|            | 2009                      | 2010   | % Change  |          | 2009 2010     |       | % Change        |      |  |  |  |
| (1)        | (2)                       | (3)    | (3)/(2)   | (weekly) | (6)           | (7)   | (7)/(6) (weekly |      |  |  |  |
| June Wk 1  | 29.12                     | 28.44  | -2.34     | 0.42     | 31.38         | 30.89 | -1.56           | 0.16 |  |  |  |
| Wk 2       | 29.03                     | 28.45  | -2.00     | 0.04     | 31.42         | 30.90 | -1.65           | 0.03 |  |  |  |
| Wk 3       | 29.03                     | 28.52  | -1.76     | 0.25     | 31.40         | 30.94 | -1.46           | 0.13 |  |  |  |
| Wk 4R      | 28.94                     | 28.54  | -1.38     | 0.07     | 31.38         | 30.94 | -1.40           | 0.00 |  |  |  |
| July Wk 1P | 28.84                     | 28.58  | -0.90     | 0.14     | 31.31         | 31.05 | -0.83           | 0.36 |  |  |  |