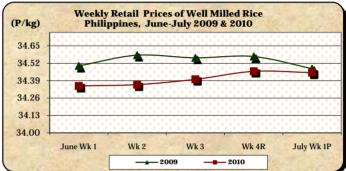

# C. Wholesale and Retail Prices of Well Milled Rice (WMR)

- ★ Price cuts were registered at both wholesale and retail levels.
- At wholesale, the average price of P31.63/kg dropped by 0.50% from last week's price and by 0.09% relative to last year's level.
- At retail, the average price P34.45/kg **slid** by 0.03% and 0.09% from last week's and last year's prices, respectively.

|            | Palay (Dry)        |       |         |          | Well Milled Rice (WMR) |       |         |          |               |       |           |          |  |
|------------|--------------------|-------|---------|----------|------------------------|-------|---------|----------|---------------|-------|-----------|----------|--|
| Month/Week | Farmgate Prices    |       |         |          | Wholesale Prices       |       |         |          | Retail Prices |       |           |          |  |
|            | 2009 2010 % Change |       | 2009    | 2010     | % Change               |       | 2009    | 2010     | % Change      |       |           |          |  |
| (1)        | (2)                | (3)   | (3)/(2) | (weekly) | (6)                    | (7)   | (7)/(6) | (weekly) | (10)          | (11)  | (11)/(10) | (weekly) |  |
| June Wk 1  | 15.66              | 15.55 | -0.70   | 0.84     | 31.85                  | 31.48 | -1.16   | 0.22     | 34.50         | 34.35 | -0.43     | 0.17     |  |
| Wk 2       | 15.58              | 15.40 | -1.16   | -0.96    | 31.78                  | 31.60 | -0.57   | 0.38     | 34.58         | 34.36 | -0.64     | 0.03     |  |
| Wk 3       | 15.58              | 15.60 | 0.13    | 1.30     | 31.78                  | 31.56 | -0.69   | -0.13    | 34.56         | 34.40 | -0.46     | 0.12     |  |
| Wk 4R      | 15.57              | 15.52 | -0.32   | -0.51    | 31.74                  | 31.79 | 0.16    | 0.73     | 34.57         | 34.46 | -0.32     | 0.17     |  |
| July Wk 1P | 15.44              | 15.69 | 1.62    | 1.10     | 31.66                  | 31.63 | -0.09   | -0.50    | 34.48         | 34.45 | -0.09     | -0.03    |  |