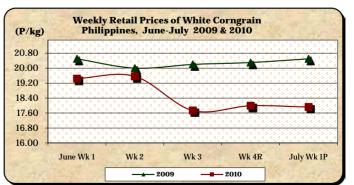

## F. Wholesale and Retail Prices of Corngrain, White

- \* Both wholesale and retail prices were down.
- The average wholesale price of P14.10/kg recorded cuts of 0.98% and 15.21% relative to last week's and last year's prices respectively.

■ The average retail price of P17.92/kg was down by 0.39% from last week's price and by 12.59% from last year's record.

Annex 1 Comparative Weekly Farmgate, Wholesale and Retail Prices of Palay, Rice and Corn, Philippines

| Month/Week | Corngrain, White |       |          |          |                  |       |          |          |               |       |           |          |  |
|------------|------------------|-------|----------|----------|------------------|-------|----------|----------|---------------|-------|-----------|----------|--|
|            | Farmgate Prices  |       |          |          | Wholesale Prices |       |          |          | Retail Prices |       |           |          |  |
|            | 2009             | 2010  | % Change |          | 2009             | 2010  | % Change |          | 2009          | 2010  | % Change  |          |  |
| (1)        | (2)              | (3)   | (3)/(2)  | (weekly) | (6)              | (7)   | (7)/(6)  | (weekly) | (10)          | (11)  | (11)/(10) | (weekly) |  |
| June Wk 1  | 13.87            | 12.72 | -8.29    | 0.47     | 16.62            | 13.92 | -16.25   | -1.83    | 20.50         | 19.44 | -5.17     | -0.77    |  |
| Wk 2       | 13.23            | 12.47 | -5.74    | -1.97    | 16.46            | 14.65 | -11.00   | 5.24     | 20.00         | 19.56 | -2.20     | 0.62     |  |
| Wk 3       | 13.05            | 12.49 | -4.29    | 0.16     | 16.40            | 13.56 | -17.32   | -7.44    | 20.20         | 17.73 | -12.23    | -9.36    |  |
| Wk 4R      | 13.03            | 12.51 | -3.99    | 0.16     | 16.38            | 14.24 | -13.06   | 5.01     | 20.30         | 17.99 | -11.38    | 1.47     |  |
| July Wk 1P | 13.34            | 12.55 | -5.92    | 0.32     | 16.63            | 14.10 | -15.21   | -0.98    | 20.50         | 17.92 | -12.59    | -0.39    |  |