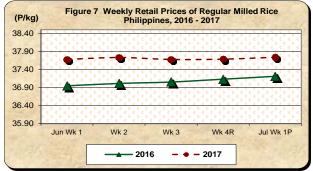

## D. Wholesale and Retail Prices of Regular Milled Rice (RMR)

- \* Upward adjustments of both wholesale and retail prices of regular milled rice continue
  - At the wholesale trade, the average price of regular milled rice at P35.07/kg posted respective increases of 0.03 percent from previous week's level and 1.20 percent from a year ago quotation of P34.65/kg (see Table 1).
  - Likewise, the average retail price of regular rice at P37.74/kg exhibited a price increment of 0.14 percent from previous week's level. Compared to the same week in the previous year, it was also higher by 1.42 percent (see Table 1).

#### Table 1- (Concluded)

|                       | Regular Milled Rice (RMR) |         |           |        |               |       |          |        |  |  |  |
|-----------------------|---------------------------|---------|-----------|--------|---------------|-------|----------|--------|--|--|--|
|                       |                           | Wholesa | le Prices |        | Retail Prices |       |          |        |  |  |  |
| Month/Week            | 2017                      | 2016    | % Ch      | nange  | 2017          | 2016  | % Change |        |  |  |  |
|                       | 2017                      | 2010    | Annual    | Weekly | 2017          | 2010  | Annual   | Weekly |  |  |  |
|                       | (13)                      | (14)    | (15)      | (16)   | (17)          | (18)  | (19)     | (20)   |  |  |  |
| Jun Wk 1              | 35.08                     | 34.49   | 1.73      | 0.14   | 37.68         | 36.95 | 1.98     | 0.00   |  |  |  |
| Wk 2                  | 34.99                     | 34.52   | 1.35      | -0.27  | 37.73         | 37.01 | 1.94     | 0.14   |  |  |  |
| Wk 3                  | 34.99                     | 34.57   | 1.20      | 0.00   | 37.68         | 37.05 | 1.69     | -0.14  |  |  |  |
| Wk 4 <sup>R</sup>     | 35.06                     | 34.52   | 1.55      | 0.19   | 37.69         | 37.13 | 1.49     | 0.02   |  |  |  |
| Jul Wk 1 <sup>P</sup> | 35.07                     | 34.65   | 1.20      | 0.03   | 37.74         | 37.21 | 1.42     | 0.14   |  |  |  |