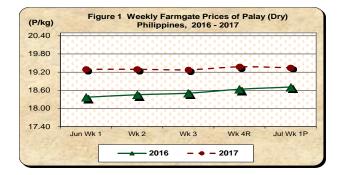

## A. Farmgate Price of Palay

## \* Palay at the farmgate registers price cut during the week

Philippine

**Statistics** 

Authority

A price decrease of 0.15 percent was noted for palay this week. However, the average price of P19.35/kg during the week went up by 3.41 percent compared to a year ago level of P18.71/kg (see Table 1).

| (Prices per Kilogram) |       |         |          |            |                        |         |           |        |               |       |          |        |  |
|-----------------------|-------|---------|----------|------------|------------------------|---------|-----------|--------|---------------|-------|----------|--------|--|
| Month/Week            |       | Palay   | (Dry)    |            | Well Milled Rice (WMR) |         |           |        |               |       |          |        |  |
|                       |       | Farmgat | e Prices |            |                        | Wholesa | le Prices |        | Retail Prices |       |          |        |  |
|                       | 2017  | 2016    | % Ch     | hange 2017 |                        | 2016    | % Change  |        | 2017          | 2016  | % Change |        |  |
|                       |       | 2010    | Annual   | Weekly     | 2017                   | 2010    | Annual    | Weekly | 2017          | 2010  | Annual   | Weekly |  |
|                       | (1)   | (2)     | (3)      | (4)        | (5)                    | (6)     | (7)       | (8)    | (9)           | (10)  | (11)     | (12)   |  |
| Jun Wk 1              | 19.29 | 18.37   | 5.03     | 0.00       | 38.78                  | 38.34   | 1.15      | 0.22   | 41.78         | 41.41 | 0.88     | 0.03   |  |
| Wk 2                  | 19.29 | 18.45   | 4.56     | 0.00       | 38.78                  | 38.39   | 1.01      | -0.01  | 41.81         | 41.49 | 0.77     | 0.09   |  |
| Wk 3                  | 19.28 | 18.51   | 4.18     | -0.08      | 38.80                  | 38.43   | 0.97      | 0.07   | 41.80         | 41.51 | 0.70     | -0.05  |  |
| Wk 4 <sup>R</sup>     | 19.37 | 18.63   | 3.97     | 0.50       | 38.80                  | 38.39   | 1.08      | 0.00   | 41.80         | 41.54 | 0.62     | 0.00   |  |
| Jul Wk 1 <sup>P</sup> | 19.35 | 18.71   | 3.41     | -0.15      | 38.81                  | 38.49   | 0.82      | 0.02   | 41.83         | 41.56 | 0.65     | 0.09   |  |