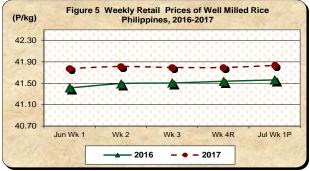

### C. Wholesale and Retail Prices of Well Milled Rice (WMR)

- \* Wholesale and retail trades of well milled rice exhibit higher prices during the week
  - Compared to previous week's level, the average wholesale price of well milled rice at P38.81/kg was higher by 0.02 percent this week and by 0.82 percent during the same week a year ago (see Table 1).
  - Similarly, the average retail price of well milled rice at P41.83/kg inched up by 0.09 percent from a week ago level. Relative to the previous year's record, it gained by 0.65 percent (see Table 1).

| (Prices per Kilogram) |       |         |          |            |                        |         |           |        |               |       |          |        |  |
|-----------------------|-------|---------|----------|------------|------------------------|---------|-----------|--------|---------------|-------|----------|--------|--|
| Month/Week            |       | Palay   | (Dry)    |            | Well Milled Rice (WMR) |         |           |        |               |       |          |        |  |
|                       |       | Farmgat | e Prices |            |                        | Wholesa | le Prices |        | Retail Prices |       |          |        |  |
|                       | 2017  | 2016    | % Ch     | hange 2017 |                        | 2016    | % Change  |        | 2017          | 2016  | % Change |        |  |
|                       |       | 2010    | Annual   | Weekly     | 2017                   | 2010    | Annual    | Weekly | 2017          | 2010  | Annual   | Weekly |  |
|                       | (1)   | (2)     | (3)      | (4)        | (5)                    | (6)     | (7)       | (8)    | (9)           | (10)  | (11)     | (12)   |  |
| Jun Wk 1              | 19.29 | 18.37   | 5.03     | 0.00       | 38.78                  | 38.34   | 1.15      | 0.22   | 41.78         | 41.41 | 0.88     | 0.03   |  |
| Wk 2                  | 19.29 | 18.45   | 4.56     | 0.00       | 38.78                  | 38.39   | 1.01      | -0.01  | 41.81         | 41.49 | 0.77     | 0.09   |  |
| Wk 3                  | 19.28 | 18.51   | 4.18     | -0.08      | 38.80                  | 38.43   | 0.97      | 0.07   | 41.80         | 41.51 | 0.70     | -0.05  |  |
| Wk 4 <sup>R</sup>     | 19.37 | 18.63   | 3.97     | 0.50       | 38.80                  | 38.39   | 1.08      | 0.00   | 41.80         | 41.54 | 0.62     | 0.00   |  |
| Jul Wk 1 <sup>P</sup> | 19.35 | 18.71   | 3.41     | -0.15      | 38.81                  | 38.49   | 0.82      | 0.02   | 41.83         | 41.56 | 0.65     | 0.09   |  |