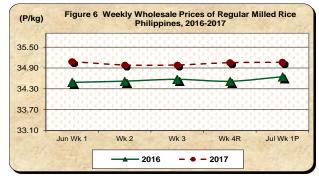

## D. Wholesale and Retail Prices of Regular Milled Rice (RMR)

- \* Upward adjustments of both wholesale and retail prices of regular milled rice continue
  - At the wholesale trade, the average price of regular milled rice at P35.07/kg posted respective increases of 0.03 percent from previous week's level and 1.20 percent from a year ago quotation of P34.65/kg (see Table 1).
  - Likewise, the average retail price of regular rice at P37.74/kg exhibited a price increment of 0.14 percent from previous week's level. Compared to the same week in the previous year, it was also higher by 1.42 percent (see Table 1).

#### Table 1- (Concluded)

|                       | Regular Milled Rice (RMR) |         |           |        |               |       |          |        |  |  |  |
|-----------------------|---------------------------|---------|-----------|--------|---------------|-------|----------|--------|--|--|--|
|                       |                           | Wholesa | le Prices |        | Retail Prices |       |          |        |  |  |  |
| Month/Week            | 2017                      | 2016    | % Ch      | nange  | 2017          | 2016  | % Change |        |  |  |  |
|                       | 2017                      | 2010    | Annual    | Weekly | 2017          | 2010  | Annual   | Weekly |  |  |  |
|                       | (13)                      | (14)    | (15)      | (16)   | (17)          | (18)  | (19)     | (20)   |  |  |  |
| Jun Wk 1              | 35.08                     | 34.49   | 1.73      | 0.14   | 37.68         | 36.95 | 1.98     | 0.00   |  |  |  |
| Wk 2                  | 34.99                     | 34.52   | 1.35      | -0.27  | 37.73         | 37.01 | 1.94     | 0.14   |  |  |  |
| Wk 3                  | 34.99                     | 34.57   | 1.20      | 0.00   | 37.68         | 37.05 | 1.69     | -0.14  |  |  |  |
| Wk 4 <sup>R</sup>     | 35.06                     | 34.52   | 1.55      | 0.19   | 37.69         | 37.13 | 1.49     | 0.02   |  |  |  |
| Jul Wk 1 <sup>P</sup> | 35.07                     | 34.65   | 1.20      | 0.03   | 37.74         | 37.21 | 1.42     | 0.14   |  |  |  |