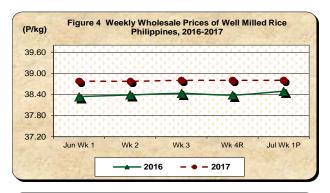

### C. Wholesale and Retail Prices of Well Milled Rice (WMR)

- \* Wholesale and retail trades of well milled rice exhibit higher prices during the week
  - Compared to previous week's level, the average wholesale price of well milled rice at P38.81/kg was higher by 0.02 percent this week and by 0.82 percent during the same week a year ago (see Table 1).
  - Similarly, the average retail price of well milled rice at P41.83/kg inched up by 0.09 percent from a week ago level. Relative to the previous year's record, it gained by 0.65 percent (see Table 1).

| (Prices per Kilogram) |       |         |          |            |                        |         |           |        |               |       |          |        |  |
|-----------------------|-------|---------|----------|------------|------------------------|---------|-----------|--------|---------------|-------|----------|--------|--|
| Month/Week            |       | Palay   | (Dry)    |            | Well Milled Rice (WMR) |         |           |        |               |       |          |        |  |
|                       |       | Farmgat | e Prices |            |                        | Wholesa | le Prices |        | Retail Prices |       |          |        |  |
|                       | 2017  | 2016    | % Ch     | hange 2017 |                        | 2016    | % Change  |        | 2017          | 2016  | % Change |        |  |
|                       |       | 2010    | Annual   | Weekly     | 2017                   | 2010    | Annual    | Weekly | 2017          | 2010  | Annual   | Weekly |  |
|                       | (1)   | (2)     | (3)      | (4)        | (5)                    | (6)     | (7)       | (8)    | (9)           | (10)  | (11)     | (12)   |  |
| Jun Wk 1              | 19.29 | 18.37   | 5.03     | 0.00       | 38.78                  | 38.34   | 1.15      | 0.22   | 41.78         | 41.41 | 0.88     | 0.03   |  |
| Wk 2                  | 19.29 | 18.45   | 4.56     | 0.00       | 38.78                  | 38.39   | 1.01      | -0.01  | 41.81         | 41.49 | 0.77     | 0.09   |  |
| Wk 3                  | 19.28 | 18.51   | 4.18     | -0.08      | 38.80                  | 38.43   | 0.97      | 0.07   | 41.80         | 41.51 | 0.70     | -0.05  |  |
| Wk 4 <sup>R</sup>     | 19.37 | 18.63   | 3.97     | 0.50       | 38.80                  | 38.39   | 1.08      | 0.00   | 41.80         | 41.54 | 0.62     | 0.00   |  |
| Jul Wk 1 <sup>P</sup> | 19.35 | 18.71   | 3.41     | -0.15      | 38.81                  | 38.49   | 0.82      | 0.02   | 41.83         | 41.56 | 0.65     | 0.09   |  |