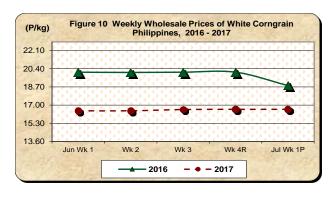

#### F. Wholesale and Retail Prices of Corngrain, White

- \* Prices are unchanged at both wholesale and retail trades
  - The average wholesale price of white corngrain **remained** at its previous week's level of P16.60/kg. However, a price **reduction** of 11.82 percent was noted from previous year's quotation of P18.83/kg (see Table 2).
  - For five (5) consecutive weeks now, the average retail price of white corngrain stood at P31.08/kg. Compared to the previous year's level of P24.02/kg, it gained by 29.39 percent (see Table 2).

#### Table 2- (Concluded)

|                       | Corngrain, White |         |          |            |       |          |           |        |               |          |        |        |
|-----------------------|------------------|---------|----------|------------|-------|----------|-----------|--------|---------------|----------|--------|--------|
| Month/Week            |                  | Farmgat | e Prices |            |       | Wholesa  | le Prices |        | Retail Prices |          |        |        |
|                       | 2017             | 2016    | % Ch     | hange 2017 | 2016  | % Change |           | 2017   | 2016          | % Change |        |        |
|                       |                  | 2010    | Annual   | Weekly     | 2017  | 2010     | Annual    | Weekly | 2017          | 2010     | Annual | Weekly |
|                       | (13)             | (14)    | (15)     | (16)       | (17)  | (18)     | (19)      | (20)   | (21)          | (22)     | (23)   | (24)   |
| Jun Wk 1              | 13.70            | 14.92   | -8.16    | 1.04       | 16.47 | 20.08    | -17.97    | -2.47  | 31.08         | 24.02    | 29.39  | -0.13  |
| Wk 2                  | 13.61            | 14.85   | -8.34    | -0.65      | 16.47 | 20.05    | -17.87    | 0.00   | 31.08         | 24.02    | 29.39  | 0.00   |
| Wk 3                  | 13.72            | 14.86   | -7.64    | 0.83       | 16.58 | 20.08    | -17.39    | 0.71   | 31.08         | 24.02    | 29.39  | 0.00   |
| Wk 4 <sup>R</sup>     | 13.74            | 14.96   | -8.14    | 0.12       | 16.60 | 20.08    | -17.31    | 0.10   | 31.08         | 24.02    | 29.39  | 0.00   |
| Jul Wk 1 <sup>P</sup> | 13.75            | 14.83   | -7.29    | 0.07       | 16.60 | 18.83    | -11.82    | 0.00   | 31.08         | 24.02    | 29.39  | 0.00   |