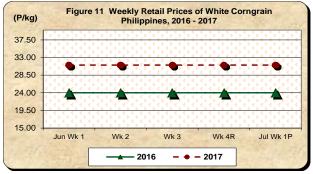

#### F. Wholesale and Retail Prices of Corngrain, White

- \* Prices are unchanged at both wholesale and retail trades
  - The average wholesale price of white corngrain **remained** at its previous week's level of P16.60/kg. However, a price **reduction** of 11.82 percent was noted from previous year's quotation of P18.83/kg (see Table 2).
  - For five (5) consecutive weeks now, the average retail price of white corngrain stood at P31.08/kg. Compared to the previous year's level of P24.02/kg, it gained by 29.39 percent (see Table 2).