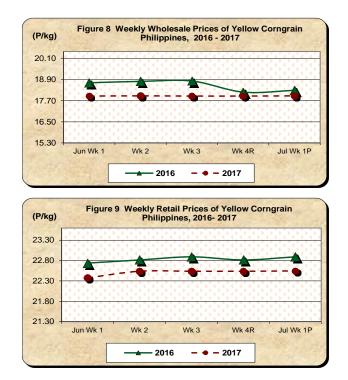

### E. Wholesale and Retail Prices of Corngrain, Yellow

- \* Both wholesale and retail prices of yellow corngrains pick up during the week
  - The average wholesale price of yellow corngrain at P17.98/kg during the week indicated a price hike of 0.06 percent from previous week's level. On the other hand, it went down by 1.71 percent from previous year's price level of P18.29/kg (see Table 2).
  - During the week, the average retail price of yellow corngrain posted a 0.03 percent **uptick** from previous week's level. Compared to the same period in the previous year, it however, **decreased** by 1.51 percent (see Table 2).

|                       | Corngrain, Yellow |        |           |            |       |          |           |        |               |       |          |       |        |
|-----------------------|-------------------|--------|-----------|------------|-------|----------|-----------|--------|---------------|-------|----------|-------|--------|
| Month/Week            |                   | Farmga | te Prices |            |       | <u> </u> | le Prices |        | Retail Prices |       |          |       |        |
|                       | 2017              | 2016   | % Ch      | hange 2017 |       | 2016     | % Change  |        | 2017          | 2016  | % Change |       |        |
|                       |                   | 2010   | Annual    | Weekly     | 2017  | 2017     | 2010      | Annual | Weekly        | 2017  | 2017     | 2010  | Annual |
|                       | (1)               | (2)    | (3)       | (4)        | (5)   | (6)      | (7)       | (8)    | (9)           | (10)  | (11)     | (12)  |        |
| Jun Wk 1              | 11.43             | 12.91  | -11.43    | -0.88      | 17.97 | 18.72    | -4.04     | 0.00   | 22.38         | 22.74 | -1.59    | -0.75 |        |
| Wk 2                  | 11.32             | 13.03  | -13.16    | -1.02      | 17.98 | 18.80    | -4.37     | 0.06   | 22.54         | 22.82 | -1.21    | 0.72  |        |
| Wk 3                  | 11.35             | 13.02  | -12.83    | 0.31       | 17.97 | 18.82    | -4.55     | -0.06  | 22.54         | 22.89 | -1.55    | 0.00  |        |
| Wk 4 <sup>R</sup>     | 11.23             | 13.03  | -13.78    | -1.05      | 17.97 | 18.19    | -1.23     | 0.00   | 22.54         | 22.82 | -1.21    | 0.00  |        |
| Jul Wk 1 <sup>P</sup> | 11.29             | 13.00  | -13.20    | 0.48       | 17.98 | 18.29    | -1.71     | 0.06   | 22.55         | 22.89 | -1.51    | 0.03  |        |