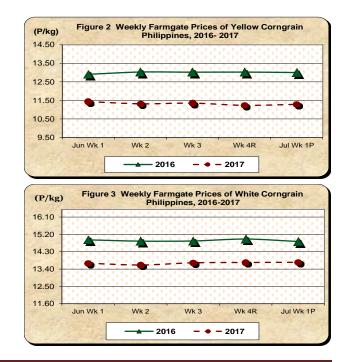

# **B. Farmgate Prices of Yellow and White Corngrains**

### **\*** Price increments are observed at both yellow and white corngrains

- The average farmgate price of yellow corngrain this week was pegged at P11.29/kg. This was higher by 0.48 percent from a week ago quotation of P11.23/kg. Relative to the same period in the previous year, it dropped by 13.20 percent (see Table 2).
- The average farmgate price of white corngrain at P13.75/kg recorded a 0.07 percent growth from previous week's level of P13.74/kg. Compared to the previous year's quotation, it however, declined by 7.29 percent (see Table 2).

|                       | Corngrain, Yellow |        |           |            |       |          |           |        |               |       |          |       |        |
|-----------------------|-------------------|--------|-----------|------------|-------|----------|-----------|--------|---------------|-------|----------|-------|--------|
| Month/Week            |                   | Farmga | te Prices |            |       | <u> </u> | le Prices |        | Retail Prices |       |          |       |        |
|                       | 2017              | 2016   | % Ch      | hange 2017 |       | 2016     | % Change  |        | 2017          | 2016  | % Change |       |        |
|                       |                   | 2010   | Annual    | Weekly     | 2017  | 2017     | 2010      | Annual | Weekly        | 2017  | 2017     | 2010  | Annual |
|                       | (1)               | (2)    | (3)       | (4)        | (5)   | (6)      | (7)       | (8)    | (9)           | (10)  | (11)     | (12)  |        |
| Jun Wk 1              | 11.43             | 12.91  | -11.43    | -0.88      | 17.97 | 18.72    | -4.04     | 0.00   | 22.38         | 22.74 | -1.59    | -0.75 |        |
| Wk 2                  | 11.32             | 13.03  | -13.16    | -1.02      | 17.98 | 18.80    | -4.37     | 0.06   | 22.54         | 22.82 | -1.21    | 0.72  |        |
| Wk 3                  | 11.35             | 13.02  | -12.83    | 0.31       | 17.97 | 18.82    | -4.55     | -0.06  | 22.54         | 22.89 | -1.55    | 0.00  |        |
| Wk 4 <sup>R</sup>     | 11.23             | 13.03  | -13.78    | -1.05      | 17.97 | 18.19    | -1.23     | 0.00   | 22.54         | 22.82 | -1.21    | 0.00  |        |
| Jul Wk 1 <sup>P</sup> | 11.29             | 13.00  | -13.20    | 0.48       | 17.98 | 18.29    | -1.71     | 0.06   | 22.55         | 22.89 | -1.51    | 0.03  |        |

#### Table 2- (Concluded)

|                       | Corngrain, White |         |          |            |       |          |           |        |               |          |        |        |
|-----------------------|------------------|---------|----------|------------|-------|----------|-----------|--------|---------------|----------|--------|--------|
| Month/Week            |                  | Farmgat | e Prices |            |       | Wholesa  | le Prices |        | Retail Prices |          |        |        |
|                       | 2017             | 2016    | % Ch     | hange 2017 | 2016  | % Change |           | 2017   | 2016          | % Change |        |        |
|                       |                  | 2010    | Annual   | Weekly     | 2017  | 2010     | Annual    | Weekly | 2017          | 2010     | Annual | Weekly |
|                       | (13)             | (14)    | (15)     | (16)       | (17)  | (18)     | (19)      | (20)   | (21)          | (22)     | (23)   | (24)   |
| Jun Wk 1              | 13.70            | 14.92   | -8.16    | 1.04       | 16.47 | 20.08    | -17.97    | -2.47  | 31.08         | 24.02    | 29.39  | -0.13  |
| Wk 2                  | 13.61            | 14.85   | -8.34    | -0.65      | 16.47 | 20.05    | -17.87    | 0.00   | 31.08         | 24.02    | 29.39  | 0.00   |
| Wk 3                  | 13.72            | 14.86   | -7.64    | 0.83       | 16.58 | 20.08    | -17.39    | 0.71   | 31.08         | 24.02    | 29.39  | 0.00   |
| Wk 4 <sup>R</sup>     | 13.74            | 14.96   | -8.14    | 0.12       | 16.60 | 20.08    | -17.31    | 0.10   | 31.08         | 24.02    | 29.39  | 0.00   |
| Jul Wk 1 <sup>P</sup> | 13.75            | 14.83   | -7.29    | 0.07       | 16.60 | 18.83    | -11.82    | 0.00   | 31.08         | 24.02    | 29.39  | 0.00   |