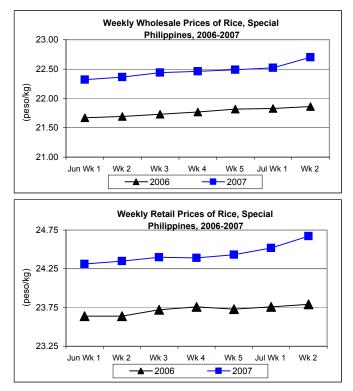

#### C. Wholesale and Retail Prices of Rice, Special

#### \* Prices showed increases for six months now at both wholesale and retail levels.

 Wholesale price settled at P22.70/kg which was highest during the last six months. This indicated **increments** from the prices of last week and a year-ago by 0.80% and 3.84%, respectively.

 For the week, retail price peaked at P24.67/kg or 0.61% higher than last week's level and by 3.70% from 2006 record.

### Annex 1

| Month/Week | Palay (Dry)<br>Farmgate Prices |       |         |          | Rice, Special    |       |         |          |               |       |           |          |  |
|------------|--------------------------------|-------|---------|----------|------------------|-------|---------|----------|---------------|-------|-----------|----------|--|
|            |                                |       |         |          | Wholesale Prices |       |         |          | Retail Prices |       |           |          |  |
|            | 2006                           | 2007  | % Cl    | nange    | 2006             | 2007  | % Cł    | nange    | 2006          | 2007  | % Cł      | nange    |  |
| (1)        | (2)                            | (3)   | (3)/(2) | (weekly) | (6)              | (7)   | (7)/(6) | (weekly) | (10)          | (11)  | (11)/(10) | (weekly) |  |
| Jun Wk 1   | 11.44                          | 11.84 | 3.50    | 0.68     | 21.67            | 22.32 | 3.00    | -0.13    | 23.64         | 24.31 | 2.83      | 0.12     |  |
| Wk 2       | 11.56                          | 11.90 | 2.94    | 0.51     | 21.69            | 22.36 | 3.09    | 0.18     | 23.64         | 24.35 | 3.00      | 0.16     |  |
| Wk 3       | 11.64                          | 11.90 | 2.23    | 0.00     | 21.73            | 22.44 | 3.27    | 0.36     | 23.72         | 24.40 | 2.87      | 0.21     |  |
| Wk 4       | 11.62                          | 11.95 | 2.84    | 0.42     | 21.77            | 22.46 | 3.17    | 0.09     | 23.76         | 24.39 | 2.65      | -0.04    |  |
| Wk 5       | 11.57                          | 12.02 | 3.89    | 0.59     | 21.82            | 22.49 | 3.07    | 0.13     | 23.73         | 24.43 | 2.95      | 0.16     |  |
| Jul Wk 1   | 11.56                          | 12.07 | 4.41    | 0.42     | 21.83            | 22.52 | 3.16    | 0.13     | 23.76         | 24.52 | 3.20      | 0.37     |  |
| Wk 2       | 11.52                          | 12.03 | 4.43    | -0.33    | 21.86            | 22.70 | 3.84    | 0.80     | 23.79         | 24.67 | 3.70      | 0.61     |  |