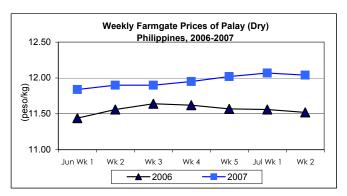

#### A. Farmgate Price of Palay

- Price of palay slowed down this week due to increased supply resulting from current season's harvests.
  - Price at P12.04/kg was down by 0.25% from last week's report. Relative to last year's record, price went up by 4.51%.

### Annex 1

| Month/Week | Palay (Dry)<br>Farmgate Prices |       |         |          | Rice, Special    |       |         |          |               |       |           |          |  |
|------------|--------------------------------|-------|---------|----------|------------------|-------|---------|----------|---------------|-------|-----------|----------|--|
|            |                                |       |         |          | Wholesale Prices |       |         |          | Retail Prices |       |           |          |  |
|            | 2006                           | 2007  | % Cl    | nange    | 2006             | 2007  | % Cł    | nange    | 2006          | 2007  | % Cł      | nange    |  |
| (1)        | (2)                            | (3)   | (3)/(2) | (weekly) | (6)              | (7)   | (7)/(6) | (weekly) | (10)          | (11)  | (11)/(10) | (weekly) |  |
| Jun Wk 1   | 11.44                          | 11.84 | 3.50    | 0.68     | 21.67            | 22.32 | 3.00    | -0.13    | 23.64         | 24.31 | 2.83      | 0.12     |  |
| Wk 2       | 11.56                          | 11.90 | 2.94    | 0.51     | 21.69            | 22.36 | 3.09    | 0.18     | 23.64         | 24.35 | 3.00      | 0.16     |  |
| Wk 3       | 11.64                          | 11.90 | 2.23    | 0.00     | 21.73            | 22.44 | 3.27    | 0.36     | 23.72         | 24.40 | 2.87      | 0.21     |  |
| Wk 4       | 11.62                          | 11.95 | 2.84    | 0.42     | 21.77            | 22.46 | 3.17    | 0.09     | 23.76         | 24.39 | 2.65      | -0.04    |  |
| Wk 5       | 11.57                          | 12.02 | 3.89    | 0.59     | 21.82            | 22.49 | 3.07    | 0.13     | 23.73         | 24.43 | 2.95      | 0.16     |  |
| Jul Wk 1   | 11.56                          | 12.07 | 4.41    | 0.42     | 21.83            | 22.52 | 3.16    | 0.13     | 23.76         | 24.52 | 3.20      | 0.37     |  |
| Wk 2       | 11.52                          | 12.03 | 4.43    | -0.33    | 21.86            | 22.70 | 3.84    | 0.80     | 23.79         | 24.67 | 3.70      | 0.61     |  |