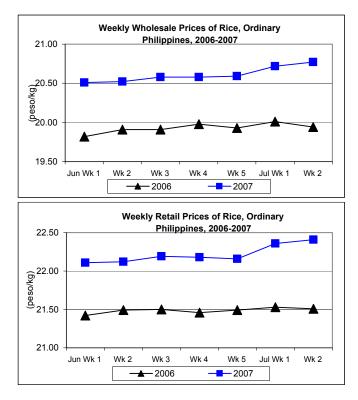

#### D. Wholesale and Retail Prices of Rice, Ordinary

- Wholesale and retail prices were above last week's and last year's levels.
  - Wholesale price averaged P20.77/kg and represented increases of 0.24% and 4.16% from the reports last week and last year, respectively.
  - Retail price was up from P22.36/kg last week to P22.41/kg this week. Average price for the week grew by 4.18% from last year's P21.51/kg.

## Comparative Weekly Farmgate, Wholesale and Retail Prices of Palay, Rice and Corn, Philippines

|            | Rice, Ordinary |           |          |          |               |       |          |          |  |  |  |
|------------|----------------|-----------|----------|----------|---------------|-------|----------|----------|--|--|--|
| Month/Week | V              | Vholesale | e Prices |          | Retail Prices |       |          |          |  |  |  |
|            | 2006           | 2007      | % Cł     | nange    | 2006 2007     |       | % Change |          |  |  |  |
| (1)        | (2)            | (3)       | (3)/(2)  | (weekly) | (6)           | (7)   | (7)/(6)  | (weekly) |  |  |  |
| Jun Wk 1   | 19.82          | 20.51     | 3.48     | 0.15     | 21.42         | 22.11 | 3.22     | 0.32     |  |  |  |
| Wk 2       | 19.91          | 20.52     | 3.06     | 0.05     | 21.49         | 22.12 | 2.93     | 0.05     |  |  |  |
| Wk 3       | 19.91          | 20.58     | 3.37     | 0.29     | 21.50         | 22.19 | 3.21     | 0.32     |  |  |  |
| Wk 4       | 19.98          | 20.58     | 3.00     | 0.00     | 21.46         | 22.18 | 3.36     | -0.05    |  |  |  |
| Wk 5       | 19.93          | 20.59     | 3.31     | 0.05     | 21.49         | 22.16 | 3.12     | -0.09    |  |  |  |
| Jul Wk 1   | 20.01          | 20.72     | 3.55     | 0.63     | 21.53         | 22.36 | 3.86     | 0.90     |  |  |  |
| Wk 2       | 19.94          | 20.77     | 4.16     | 0.24     | 21.51         | 22.41 | 4.18     | 0.22     |  |  |  |