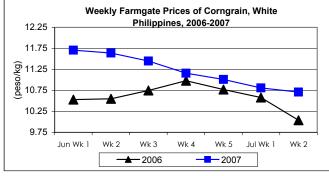

#### B. Farmgate Prices of Corngrain, Yellow and White

- Yellow and white corngrain prices at the farmgate indicated lower quotations from last week's prices.
  - Yellow corngrain price at P10.23/kg showed a 0.58% decrement from last week's price but an increase of 10.59% from last year's record.
  - White corngrain price at P10.71/kg was lower by 0.93% from the previous week's quotation but was higher by 6.67% from last year's P10.04/kg.

|            | Corngain, White |       |          |          |                  |       |          |          |               |       |           |          |  |
|------------|-----------------|-------|----------|----------|------------------|-------|----------|----------|---------------|-------|-----------|----------|--|
| Month/Week | Farmgate Prices |       |          |          | Wholesale Prices |       |          |          | Retail Prices |       |           |          |  |
|            | 2006            | 2007  | % Change |          | 2006             | 2007  | % Change |          | 2006          | 2007  | % Change  |          |  |
| (1)        | (2)             | (3)   | (3)/(2)  | (weekly) | (6)              | (7)   | (7)/(6)  | (weekly) | (10)          | (11)  | (11)/(10) | (weekly) |  |
| Jun Wk 1   | 10.53           | 11.71 | 11.21    | -1.01    | 11.24            | 12.34 | 9.79     | -0.64    | 15.81         | 15.61 | -1.27     | 0.52     |  |
| Wk 2       | 10.55           | 11.64 | 10.33    | -0.60    | 11.71            | 12.32 | 5.21     | -0.16    | 15.99         | 15.76 | -1.44     | 0.96     |  |
| Wk 3       | 10.75           | 11.45 | 6.51     | -1.63    | 11.65            | 12.29 | 5.49     | -0.24    | 16.16         | 15.71 | -2.78     | -0.32    |  |
| Wk 4       | 10.98           | 11.16 | 1.64     | -2.53    | 11.76            | 11.98 | 1.87     | -2.52    | 15.90         | 15.67 | -1.45     | -0.25    |  |
| Wk 5       | 10.77           | 11.01 | 2.23     | -1.34    | 11.39            | 11.65 | 2.28     | -2.75    | 16.04         | 15.75 | -1.81     | 0.51     |  |
| Jul Wk 1   | 10.58           | 10.81 | 2.17     | -1.82    | 11.24            | 11.58 | 3.02     | -0.60    | 15.81         | 15.81 | 0.00      | 0.38     |  |
| Wk 2       | 10.04           | 10.71 | 6.67     | -0.93    | 11.26            | 11.57 | 2.75     | -0.09    | 16.10         | 15.58 | -3.23     | -1.45    |  |