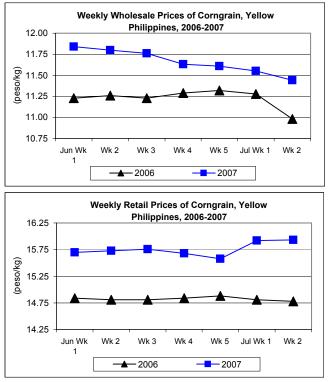

#### E. Wholesale and Retail Prices of Corngrain, Yellow

- Wholesale price was on its 7<sup>th</sup> week of downtrend while retail price was on its 2<sup>nd</sup> week of increase.
- Wholesale price at P11.44/kg declined by 0.95% from last week's report but reflected an increment of 4.19% from last year's record.

 Retail price averaged the highest at P15.93/kg. It increased by 0.06% from the preceding week's price and by 7.78% from the 2006 price.

| Month/Week | Corngrain, Yellow |       |         |          |                  |       |          |          |               |       |           |          |  |
|------------|-------------------|-------|---------|----------|------------------|-------|----------|----------|---------------|-------|-----------|----------|--|
|            | Farmgate Prices   |       |         |          | Wholesale Prices |       |          |          | Retail Prices |       |           |          |  |
|            | 2006              | 2007  | % Cł    | nange    | 2006             | 2007  | % Change |          | 2006          | 2007  | % Change  |          |  |
| (1)        | (2)               | (3)   | (3)/(2) | (weekly) | (6)              | (7)   | (7)/(6)  | (weekly) | (10)          | (11)  | (11)/(10) | (weekly) |  |
| Jun Wk 1   | 9.80              | 10.63 | 8.47    | 0.19     | 11.23            | 11.84 | 5.43     | 0.25     | 14.84         | 15.70 | 5.80      | 0.38     |  |
| Wk 2       | 9.73              | 10.58 | 8.74    | -0.47    | 11.26            | 11.80 | 4.80     | -0.34    | 14.81         | 15.73 | 6.21      | 0.19     |  |
| Wk 3       | 9.72              | 10.47 | 7.72    | -1.04    | 11.23            | 11.76 | 4.72     | -0.34    | 14.81         | 15.76 | 6.41      | 0.19     |  |
| Wk 4       | 9.69              | 10.27 | 5.99    | -1.91    | 11.29            | 11.63 | 3.01     | -1.11    | 14.84         | 15.68 | 5.66      | -0.51    |  |
| Wk 5       | 9.68              | 10.27 | 6.10    | 0.00     | 11.32            | 11.61 | 2.56     | -0.17    | 14.88         | 15.58 | 4.70      | -0.64    |  |
| Jul Wk 1   | 9.53              | 10.29 | 7.97    | 0.19     | 11.28            | 11.55 | 2.39     | -0.52    | 14.81         | 15.92 | 7.49      | 2.18     |  |
| Wk 2       | 9.25              | 10.23 | 10.59   | -0.58    | 10.98            | 11.43 | 4.10     | -1.04    | 14.78         | 15.93 | 7.78      | 0.06     |  |