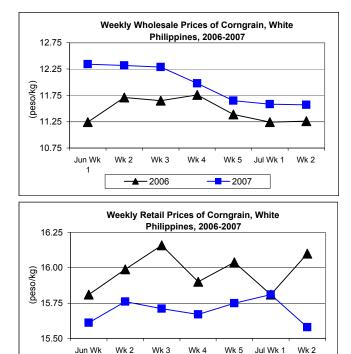

#### F. Wholesale and Retail Prices of Corngrain, White

- \* Wholesale and retail prices were lower than last week's price quotations.
- Wholesale price at P11.57/kg was slightly down by 0.09% from the previous week's report while up by 2.75% from the 2006 record.
- Retail price at P15.58/kg was lower by 1.45% from the quotations last week and stayed below last year's records by 3.23%.

|            | Corngain, White |       |          |          |                  |       |          |          |               |       |           |          |  |
|------------|-----------------|-------|----------|----------|------------------|-------|----------|----------|---------------|-------|-----------|----------|--|
| Month/Week | Farmgate Prices |       |          |          | Wholesale Prices |       |          |          | Retail Prices |       |           |          |  |
|            | 2006            | 2007  | % Change |          | 2006             | 2007  | % Change |          | 2006          | 2007  | % Change  |          |  |
| (1)        | (2)             | (3)   | (3)/(2)  | (weekly) | (6)              | (7)   | (7)/(6)  | (weekly) | (10)          | (11)  | (11)/(10) | (weekly) |  |
| Jun Wk 1   | 10.53           | 11.71 | 11.21    | -1.01    | 11.24            | 12.34 | 9.79     | -0.64    | 15.81         | 15.61 | -1.27     | 0.52     |  |
| Wk 2       | 10.55           | 11.64 | 10.33    | -0.60    | 11.71            | 12.32 | 5.21     | -0.16    | 15.99         | 15.76 | -1.44     | 0.96     |  |
| Wk 3       | 10.75           | 11.45 | 6.51     | -1.63    | 11.65            | 12.29 | 5.49     | -0.24    | 16.16         | 15.71 | -2.78     | -0.32    |  |
| Wk 4       | 10.98           | 11.16 | 1.64     | -2.53    | 11.76            | 11.98 | 1.87     | -2.52    | 15.90         | 15.67 | -1.45     | -0.25    |  |
| Wk 5       | 10.77           | 11.01 | 2.23     | -1.34    | 11.39            | 11.65 | 2.28     | -2.75    | 16.04         | 15.75 | -1.81     | 0.51     |  |
| Jul Wk 1   | 10.58           | 10.81 | 2.17     | -1.82    | 11.24            | 11.58 | 3.02     | -0.60    | 15.81         | 15.81 | 0.00      | 0.38     |  |
| Wk 2       | 10.04           | 10.71 | 6.67     | -0.93    | 11.26            | 11.57 | 2.75     | -0.09    | 16.10         | 15.58 | -3.23     | -1.45    |  |