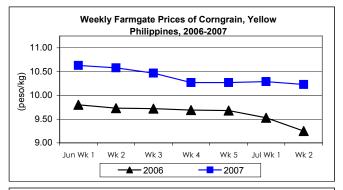

#### B. Farmgate Prices of Corngrain, Yellow and White

- Yellow and white corngrain prices at the farmgate indicated lower quotations from last week's prices.
  - Yellow corngrain price at P10.23/kg showed a 0.58% decrement from last week's price but an increase of 10.59% from last year's record.
  - White corngrain price at P10.71/kg was lower by 0.93% from the previous week's quotation but was higher by 6.67% from last year's P10.04/kg.

| Month/Week | Corngrain, Yellow |       |         |          |                  |       |          |          |               |       |           |          |  |
|------------|-------------------|-------|---------|----------|------------------|-------|----------|----------|---------------|-------|-----------|----------|--|
|            | Farmgate Prices   |       |         |          | Wholesale Prices |       |          |          | Retail Prices |       |           |          |  |
|            | 2006              | 2007  | % Cł    | nange    | 2006             | 2007  | % Change |          | 2006          | 2007  | % Change  |          |  |
| (1)        | (2)               | (3)   | (3)/(2) | (weekly) | (6)              | (7)   | (7)/(6)  | (weekly) | (10)          | (11)  | (11)/(10) | (weekly) |  |
| Jun Wk 1   | 9.80              | 10.63 | 8.47    | 0.19     | 11.23            | 11.84 | 5.43     | 0.25     | 14.84         | 15.70 | 5.80      | 0.38     |  |
| Wk 2       | 9.73              | 10.58 | 8.74    | -0.47    | 11.26            | 11.80 | 4.80     | -0.34    | 14.81         | 15.73 | 6.21      | 0.19     |  |
| Wk 3       | 9.72              | 10.47 | 7.72    | -1.04    | 11.23            | 11.76 | 4.72     | -0.34    | 14.81         | 15.76 | 6.41      | 0.19     |  |
| Wk 4       | 9.69              | 10.27 | 5.99    | -1.91    | 11.29            | 11.63 | 3.01     | -1.11    | 14.84         | 15.68 | 5.66      | -0.51    |  |
| Wk 5       | 9.68              | 10.27 | 6.10    | 0.00     | 11.32            | 11.61 | 2.56     | -0.17    | 14.88         | 15.58 | 4.70      | -0.64    |  |
| Jul Wk 1   | 9.53              | 10.29 | 7.97    | 0.19     | 11.28            | 11.55 | 2.39     | -0.52    | 14.81         | 15.92 | 7.49      | 2.18     |  |
| Wk 2       | 9.25              | 10.23 | 10.59   | -0.58    | 10.98            | 11.43 | 4.10     | -1.04    | 14.78         | 15.93 | 7.78      | 0.06     |  |