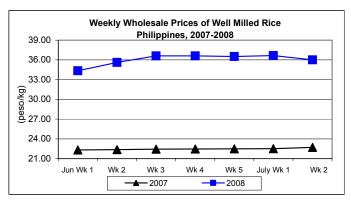

### C. Wholesale and Retail Prices of Well Milled Rice (WMR)

\* At wholesale, price dropped after registering a slight mark-up last week. At retail, a cut was noted after several weeks of increases.

- Average wholesale price at P36.02/kg slid by 1.77% from last week's price but gained by 58.68% from the 2007 level.
- Average retail price at P39.07/kg recorded decrement of 1.51% over last week's P39.67/kg but registered an increment of 58.37% compared to last year's P24.67/kg.

|            | Palay (Dry)     |       |          |          | Well Milled Rice (WMR) |       |          |          |               |       |           |          |  |
|------------|-----------------|-------|----------|----------|------------------------|-------|----------|----------|---------------|-------|-----------|----------|--|
| Month/Week | Farmgate Prices |       |          |          | Wholesale Prices       |       |          |          | Retail Prices |       |           |          |  |
|            | 2007            | 2008  | % Change |          | 2007                   | 2008  | % Change |          | 2007          | 2008  | % Change  |          |  |
| (1)        | (2)             | (3)   | (3)/(2)  | (weekly) | (6)                    | (7)   | (7)/(6)  | (weekly) | (10)          | (11)  | (11)/(10) | (weekly) |  |
| June Wk 1  | 11.84           | 17.41 | 33.01    | -0.11    | 22.32                  | 34.36 | 38.84    | -0.54    | 24.31         | 36.76 | 36.99     | 0.27     |  |
| Wk 2       | 11.90           | 18.26 | 53.45    | 4.88     | 22.36                  | 35.61 | 59.26    | 3.64     | 24.35         | 38.09 | 56.43     | 3.62     |  |
| Wk 3       | 11.90           | 18.66 | 56.81    | 2.19     | 22.44                  | 36.61 | 63.15    | 2.81     | 24.40         | 38.95 | 59.63     | 2.26     |  |
| Wk 4       | 11.95           | 18.41 | 54.06    | -1.34    | 22.46                  | 36.61 | 63.00    | 0.00     | 24.39         | 39.01 | 59.94     | 0.15     |  |
| Wk 5       | 12.02           | 18.32 | 52.41    | -0.49    | 22.49                  | 36.51 | 62.34    | -0.27    | 24.43         | 39.22 | 60.54     | 0.54     |  |
| July Wk 1  | 12.07           | 18.07 | 49.71    | -1.36    | 22.52                  | 36.67 | 62.83    | 0.44     | 24.52         | 39.67 | 61.79     | 1.15     |  |
| Wk 2       | 12.04           | 17.44 | 44.85    | -3.49    | 22.70                  | 36.02 | 58.68    | -1.77    | 24.67         | 39.07 | 58.37     | -1.51    |  |