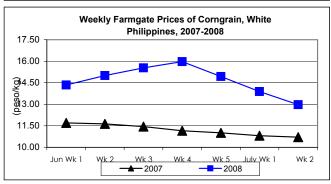

#### B. Farmgate Prices of Corngrain, Yellow and White

- \* A continuous downward movement was noted for both yellow and white corngrain prices.
  - Average price of yellow corngrain at P10.83/kg fell by 0.73% from last week's record but rose by 5.87% from 2007 quotation.
  - Average price of white corngrain at P12.97/kg was lower by 6.63% from last week's P13.89/kg but higher by 21.10% from last year's 10.71/kg.

| Month/Week | Corngrain, White |       |          |          |                  |       |          |          |               |       |           |          |  |
|------------|------------------|-------|----------|----------|------------------|-------|----------|----------|---------------|-------|-----------|----------|--|
|            | Farmgate Prices  |       |          |          | Wholesale Prices |       |          |          | Retail Prices |       |           |          |  |
|            | 2007             | 2008  | % Change |          | 2007             | 2008  | % Change |          | 2007          | 2008  | % Change  |          |  |
| (1)        | (2)              | (3)   | (3)/(2)  | (weekly) | (6)              | (7)   | (7)/(6)  | (weekly) | (10)          | (11)  | (11)/(10) | (weekly) |  |
| June Wk 1  | 11.71            | 14.35 | 17.50    | -0.37    | 12.34            | 14.45 | 15.05    | -3.01    | 15.61         | 16.69 | 6.13      | -0.74    |  |
| Wk 2       | 11.64            | 15.00 | 28.87    | 4.53     | 12.32            | 14.80 | 20.13    | 2.42     | 15.76         | 17.12 | 8.63      | 2.58     |  |
| Wk 3       | 11.45            | 15.54 | 35.72    | 3.60     | 12.29            | 15.91 | 29.45    | 7.50     | 15.71         | 17.52 | 11.52     | 2.34     |  |
| Wk 4       | 11.16            | 15.97 | 43.10    | 2.77     | 11.98            | 15.94 | 33.06    | 0.19     | 15.67         | 18.52 | 18.19     | 5.71     |  |
| Wk 5       | 11.01            | 14.94 | 35.69    | -6.45    | 11.65            | 15.07 | 29.36    | -5.46    | 15.75         | 18.07 | 14.73     | -2.43    |  |
| July Wk 1  | 10.81            | 13.89 | 28.49    | -7.03    | 11.58            | 15.22 | 31.42    | 0.99     | 15.81         | 19.03 | 20.37     | 5.32     |  |
| Wk 2       | 10.71            | 12.97 | 21.10    | -6.63    | 11.57            | 13.50 | 16.68    | -11.29   | 15.58         | 17.07 | 9.56      | -10.31   |  |