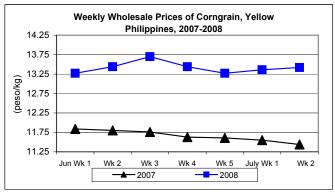

#### B. Farmgate Prices of Corngrain, Yellow and White

- \* A continuous downward movement was noted for both yellow and white corngrain prices.
  - Average price of yellow corngrain at P10.83/kg fell by 0.73% from last week's record but rose by 5.87% from 2007 quotation.
  - Average price of white corngrain at P12.97/kg was lower by 6.63% from last week's P13.89/kg but higher by 21.10% from last year's 10.71/kg.

#### E. Wholesale and Retail Prices of Corngrain, Yellow

\* Prices at both levels moved upward, that of retail on its 2<sup>nd</sup> week while that of retail was on its 4<sup>th</sup> week.

Price at wholesale, which averaged P13.42/kg, was higher by 0.45% and 17.31% from quotations of last week and last year, respectively.

 Price at retail, which averaged P18.31/kg, increased by 0.11% from last week's price and by 13.81% relative to 2007 record.

| Month/Week | Corngrain, Yellow |       |          |          |                  |       |          |          |               |       |           |          |
|------------|-------------------|-------|----------|----------|------------------|-------|----------|----------|---------------|-------|-----------|----------|
|            | Farmgate Prices   |       |          |          | Wholesale Prices |       |          |          | Retail Prices |       |           |          |
|            | 2007              | 2008  | % Change |          | 2007             | 2008  | % Change |          | 2007          | 2008  | % Change  |          |
| (1)        | (2)               | (3)   | (3)/(2)  | (weekly) | (6)              | (7)   | (7)/(6)  | (weekly) | (10)          | (11)  | (11)/(10) | (weekly) |
| June Wk 1  | 10.63             | 10.80 | 1.03     | -1.01    | 11.84            | 13.27 | 11.80    | -0.28    | 15.70         | 17.76 | 12.15     | -0.98    |
| Wk 2       | 10.58             | 10.86 | 2.65     | 0.56     | 11.80            | 13.44 | 13.90    | 1.28     | 15.73         | 17.83 | 13.35     | 0.39     |
| Wk 3       | 10.47             | 11.03 | 5.35     | 1.57     | 11.76            | 13.70 | 16.50    | 1.93     | 15.76         | 17.76 | 12.69     | -0.39    |
| Wk 4       | 10.27             | 11.12 | 8.28     | 0.82     | 11.63            | 13.44 | 15.56    | -1.90    | 15.68         | 17.77 | 13.33     | 0.06     |
| Wk 5       | 10.27             | 11.11 | 8.18     | -0.09    | 11.61            | 13.27 | 14.30    | -1.26    | 15.58         | 17.94 | 15.15     | 0.96     |
| July Wk 1  | 10.29             | 10.91 | 6.03     | -1.80    | 11.55            | 13.36 | 15.67    | 0.68     | 15.92         | 18.11 | 13.76     | 0.95     |
| Wk 2       | 10.23             | 10.83 | 5.87     | -0.73    | 11.44            | 13.42 | 17.31    | 0.45     | 15.93         | 18.13 | 13.81     | 0.11     |