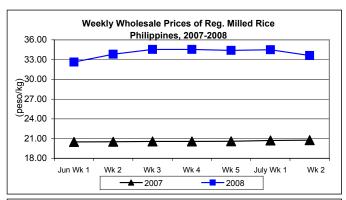

## D. Wholesale and Retail Prices of Regular Milled Rice (RMR)

- \* Both wholesale and retail prices posted declines.
  - Average wholesale price of P33.61/kg was down by 2.58% from last week's level but was up by 61.82% from price of last year.

|            | Regular Milled Rice (RMR) |         |                  |       |               |       |          |          |  |  |  |
|------------|---------------------------|---------|------------------|-------|---------------|-------|----------|----------|--|--|--|
| Month/Week | 1                         | Wholesa | le Price         | S     | Retail Prices |       |          |          |  |  |  |
|            | 2007                      | 2008    | % Cl             | nange | 2007 2008     |       | % Change |          |  |  |  |
| (1)        | (2)                       | (3)     | (3)/(2) (weekly) |       | (6)           | (7)   | (7)/(6)  | (weekly) |  |  |  |
| June Wk 1  | 20.51                     | 32.62   | 40.99            | -1.28 | 22.11         | 34.17 | 40.07    | 0.27     |  |  |  |
| Wk 2       | 20.52                     | 33.81   | 64.77            | 3.65  | 22.12         | 35.51 | 60.53    | 3.92     |  |  |  |
| Wk 3       | 20.58                     | 34.55   | 67.88            | 2.19  | 22.19         | 36.60 | 64.94    | 3.07     |  |  |  |
| Wk 4       | 20.58                     | 34.55   | 67.88            | 0.00  | 22.18         | 36.33 | 63.80    | -0.74    |  |  |  |
| Wk 5       | 20.59                     | 34.39   | 67.02            | -0.46 | 22.16         | 36.37 | 64.12    | 0.11     |  |  |  |
| July Wk 1  | 20.72                     | 34.50   | 66.51            | 0.32  | 22.36         | 36.72 | 64.22    | 0.96     |  |  |  |
| Wk 2       | 20.77                     | 33.61   | 61.82            | -2.58 | 22.41         | 35.80 | 59.75    | -2.51    |  |  |  |