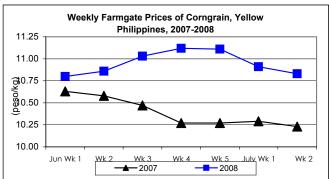

#### B. Farmgate Prices of Corngrain, Yellow and White

- \* A continuous downward movement was noted for both yellow and white corngrain prices.
  - Average price of yellow corngrain at P10.83/kg fell by 0.73% from last week's record but rose by 5.87% from 2007 quotation.
  - Average price of white corngrain at P12.97/kg was lower by 6.63% from last week's P13.89/kg but higher by 21.10% from last year's 10.71/kg.

| Month/Week | Corngrain, Yellow |       |          |          |                  |       |          |          |               |       |           |          |
|------------|-------------------|-------|----------|----------|------------------|-------|----------|----------|---------------|-------|-----------|----------|
|            | Farmgate Prices   |       |          |          | Wholesale Prices |       |          |          | Retail Prices |       |           |          |
|            | 2007              | 2008  | % Change |          | 2007             | 2008  | % Change |          | 2007          | 2008  | % Change  |          |
| (1)        | (2)               | (3)   | (3)/(2)  | (weekly) | (6)              | (7)   | (7)/(6)  | (weekly) | (10)          | (11)  | (11)/(10) | (weekly) |
| June Wk 1  | 10.63             | 10.80 | 1.03     | -1.01    | 11.84            | 13.27 | 11.80    | -0.28    | 15.70         | 17.76 | 12.15     | -0.98    |
| Wk 2       | 10.58             | 10.86 | 2.65     | 0.56     | 11.80            | 13.44 | 13.90    | 1.28     | 15.73         | 17.83 | 13.35     | 0.39     |
| Wk 3       | 10.47             | 11.03 | 5.35     | 1.57     | 11.76            | 13.70 | 16.50    | 1.93     | 15.76         | 17.76 | 12.69     | -0.39    |
| Wk 4       | 10.27             | 11.12 | 8.28     | 0.82     | 11.63            | 13.44 | 15.56    | -1.90    | 15.68         | 17.77 | 13.33     | 0.06     |
| Wk 5       | 10.27             | 11.11 | 8.18     | -0.09    | 11.61            | 13.27 | 14.30    | -1.26    | 15.58         | 17.94 | 15.15     | 0.96     |
| July Wk 1  | 10.29             | 10.91 | 6.03     | -1.80    | 11.55            | 13.36 | 15.67    | 0.68     | 15.92         | 18.11 | 13.76     | 0.95     |
| Wk 2       | 10.23             | 10.83 | 5.87     | -0.73    | 11.44            | 13.42 | 17.31    | 0.45     | 15.93         | 18.13 | 13.81     | 0.11     |