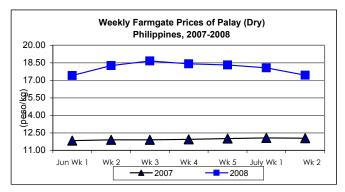

## A. Farmgate Price of Palay

- \* Price of palay was on the 4<sup>th</sup> week of downtrend.
  - Average price at P17.44/kg registered a decrease of 3.49% from last week's level but increased by 44.85% over last year's price.

|            | Palay (Dry)     |       |          |          | Well Milled Rice (WMR) |       |          |          |               |       |           |          |  |
|------------|-----------------|-------|----------|----------|------------------------|-------|----------|----------|---------------|-------|-----------|----------|--|
| Month/Week | Farmgate Prices |       |          |          | Wholesale Prices       |       |          |          | Retail Prices |       |           |          |  |
|            | 2007            | 2008  | % Change |          | 2007                   | 2008  | % Change |          | 2007          | 2008  | % Change  |          |  |
| (1)        | (2)             | (3)   | (3)/(2)  | (weekly) | (6)                    | (7)   | (7)/(6)  | (weekly) | (10)          | (11)  | (11)/(10) | (weekly) |  |
| June Wk 1  | 11.84           | 17.41 | 33.01    | -0.11    | 22.32                  | 34.36 | 38.84    | -0.54    | 24.31         | 36.76 | 36.99     | 0.27     |  |
| Wk 2       | 11.90           | 18.26 | 53.45    | 4.88     | 22.36                  | 35.61 | 59.26    | 3.64     | 24.35         | 38.09 | 56.43     | 3.62     |  |
| Wk 3       | 11.90           | 18.66 | 56.81    | 2.19     | 22.44                  | 36.61 | 63.15    | 2.81     | 24.40         | 38.95 | 59.63     | 2.26     |  |
| Wk 4       | 11.95           | 18.41 | 54.06    | -1.34    | 22.46                  | 36.61 | 63.00    | 0.00     | 24.39         | 39.01 | 59.94     | 0.15     |  |
| Wk 5       | 12.02           | 18.32 | 52.41    | -0.49    | 22.49                  | 36.51 | 62.34    | -0.27    | 24.43         | 39.22 | 60.54     | 0.54     |  |
| July Wk 1  | 12.07           | 18.07 | 49.71    | -1.36    | 22.52                  | 36.67 | 62.83    | 0.44     | 24.52         | 39.67 | 61.79     | 1.15     |  |
| Wk 2       | 12.04           | 17.44 | 44.85    | -3.49    | 22.70                  | 36.02 | 58.68    | -1.77    | 24.67         | 39.07 | 58.37     | -1.51    |  |