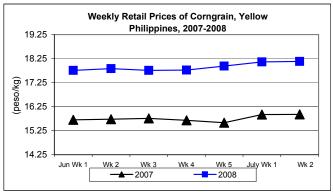

#### E. Wholesale and Retail Prices of Corngrain, Yellow

\* Prices at both levels moved upward, that of retail on its 2<sup>nd</sup> week while that of retail was on its 4<sup>th</sup> week.

Price at wholesale, which averaged P13.42/kg, was higher by 0.45% and 17.31% from quotations of last week and last year, respectively.

 Price at retail, which averaged P18.31/kg, increased by 0.11% from last week's price and by 13.81% relative to 2007 record.

| Month/Week | Corngrain, Yellow |       |          |          |                  |       |          |          |               |       |           |          |
|------------|-------------------|-------|----------|----------|------------------|-------|----------|----------|---------------|-------|-----------|----------|
|            | Farmgate Prices   |       |          |          | Wholesale Prices |       |          |          | Retail Prices |       |           |          |
|            | 2007              | 2008  | % Change |          | 2007             | 2008  | % Change |          | 2007          | 2008  | % Change  |          |
| (1)        | (2)               | (3)   | (3)/(2)  | (weekly) | (6)              | (7)   | (7)/(6)  | (weekly) | (10)          | (11)  | (11)/(10) | (weekly) |
| June Wk 1  | 10.63             | 10.80 | 1.03     | -1.01    | 11.84            | 13.27 | 11.80    | -0.28    | 15.70         | 17.76 | 12.15     | -0.98    |
| Wk 2       | 10.58             | 10.86 | 2.65     | 0.56     | 11.80            | 13.44 | 13.90    | 1.28     | 15.73         | 17.83 | 13.35     | 0.39     |
| Wk 3       | 10.47             | 11.03 | 5.35     | 1.57     | 11.76            | 13.70 | 16.50    | 1.93     | 15.76         | 17.76 | 12.69     | -0.39    |
| Wk 4       | 10.27             | 11.12 | 8.28     | 0.82     | 11.63            | 13.44 | 15.56    | -1.90    | 15.68         | 17.77 | 13.33     | 0.06     |
| Wk 5       | 10.27             | 11.11 | 8.18     | -0.09    | 11.61            | 13.27 | 14.30    | -1.26    | 15.58         | 17.94 | 15.15     | 0.96     |
| July Wk 1  | 10.29             | 10.91 | 6.03     | -1.80    | 11.55            | 13.36 | 15.67    | 0.68     | 15.92         | 18.11 | 13.76     | 0.95     |
| Wk 2       | 10.23             | 10.83 | 5.87     | -0.73    | 11.44            | 13.42 | 17.31    | 0.45     | 15.93         | 18.13 | 13.81     | 0.11     |