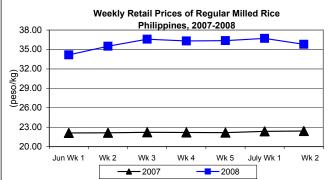

## D. Wholesale and Retail Prices of Regular Milled Rice (RMR)

- \* Both wholesale and retail prices posted declines.
  - Average wholesale price of P33.61/kg was down by 2.58% from last week's level but was up by 61.82% from price of last year.

Average retail price of P35.80/kg was below last week's price by 2.51% but above last year's record by 59.75%.

|            | Regular Milled Rice (RMR) |         |                  |       |               |       |          |          |  |  |  |
|------------|---------------------------|---------|------------------|-------|---------------|-------|----------|----------|--|--|--|
| Month/Week | 1                         | Wholesa | le Price         | S     | Retail Prices |       |          |          |  |  |  |
|            | 2007                      | 2008    | % Cl             | nange | 2007 2008     |       | % Change |          |  |  |  |
| (1)        | (2)                       | (3)     | (3)/(2) (weekly) |       | (6)           | (7)   | (7)/(6)  | (weekly) |  |  |  |
| June Wk 1  | 20.51                     | 32.62   | 40.99            | -1.28 | 22.11         | 34.17 | 40.07    | 0.27     |  |  |  |
| Wk 2       | 20.52                     | 33.81   | 64.77            | 3.65  | 22.12         | 35.51 | 60.53    | 3.92     |  |  |  |
| Wk 3       | 20.58                     | 34.55   | 67.88            | 2.19  | 22.19         | 36.60 | 64.94    | 3.07     |  |  |  |
| Wk 4       | 20.58                     | 34.55   | 67.88            | 0.00  | 22.18         | 36.33 | 63.80    | -0.74    |  |  |  |
| Wk 5       | 20.59                     | 34.39   | 67.02            | -0.46 | 22.16         | 36.37 | 64.12    | 0.11     |  |  |  |
| July Wk 1  | 20.72                     | 34.50   | 66.51            | 0.32  | 22.36         | 36.72 | 64.22    | 0.96     |  |  |  |
| Wk 2       | 20.77                     | 33.61   | 61.82            | -2.58 | 22.41         | 35.80 | 59.75    | -2.51    |  |  |  |