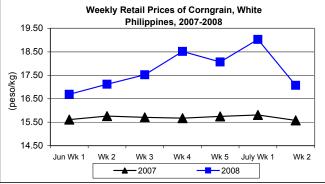

Retail price at P17.07/kg slowed down by 10.31% from last week's price but went up by 9.56% from 2007 level.

Annex 1

Comparative Weekly Farmgate, Wholesale and Retail Prices of Palay, Rice and Corn, Philippines

| Month/Week | Corngrain, White |       |          |          |                  |       |          |          |               |       |           |          |  |
|------------|------------------|-------|----------|----------|------------------|-------|----------|----------|---------------|-------|-----------|----------|--|
|            | Farmgate Prices  |       |          |          | Wholesale Prices |       |          |          | Retail Prices |       |           |          |  |
|            | 2007             | 2008  | % Change |          | 2007             | 2008  | % Change |          | 2007          | 2008  | % Change  |          |  |
| (1)        | (2)              | (3)   | (3)/(2)  | (weekly) | (6)              | (7)   | (7)/(6)  | (weekly) | (10)          | (11)  | (11)/(10) | (weekly) |  |
| June Wk 1  | 11.71            | 14.35 | 17.50    | -0.37    | 12.34            | 14.45 | 15.05    | -3.01    | 15.61         | 16.69 | 6.13      | -0.74    |  |
| Wk 2       | 11.64            | 15.00 | 28.87    | 4.53     | 12.32            | 14.80 | 20.13    | 2.42     | 15.76         | 17.12 | 8.63      | 2.58     |  |
| Wk 3       | 11.45            | 15.54 | 35.72    | 3.60     | 12.29            | 15.91 | 29.45    | 7.50     | 15.71         | 17.52 | 11.52     | 2.34     |  |
| Wk 4       | 11.16            | 15.97 | 43.10    | 2.77     | 11.98            | 15.94 | 33.06    | 0.19     | 15.67         | 18.52 | 18.19     | 5.71     |  |
| Wk 5       | 11.01            | 14.94 | 35.69    | -6.45    | 11.65            | 15.07 | 29.36    | -5.46    | 15.75         | 18.07 | 14.73     | -2.43    |  |
| July Wk 1  | 10.81            | 13.89 | 28.49    | -7.03    | 11.58            | 15.22 | 31.42    | 0.99     | 15.81         | 19.03 | 20.37     | 5.32     |  |
| Wk 2       | 10.71            | 12.97 | 21.10    | -6.63    | 11.57            | 13.50 | 16.68    | -11.29   | 15.58         | 17.07 | 9.56      | -10.31   |  |