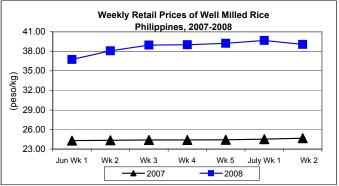

### C. Wholesale and Retail Prices of Well Milled Rice (WMR)

\* At wholesale, price dropped after registering a slight mark-up last week. At retail, a cut was noted after several weeks of increases.

- Average wholesale price at P36.02/kg slid by 1.77% from last week's price but gained by 58.68% from the 2007 level.
- Average retail price at P39.07/kg recorded decrement of 1.51% over last week's P39.67/kg but registered an increment of 58.37% compared to last year's P24.67/kg.

|            | Palay (Dry)     |       |          |          | Well Milled Rice (WMR) |       |          |          |               |       |           |          |  |
|------------|-----------------|-------|----------|----------|------------------------|-------|----------|----------|---------------|-------|-----------|----------|--|
| Month/Week | Farmgate Prices |       |          |          | Wholesale Prices       |       |          |          | Retail Prices |       |           |          |  |
|            | 2007            | 2008  | % Change |          | 2007                   | 2008  | % Change |          | 2007          | 2008  | % Change  |          |  |
| (1)        | (2)             | (3)   | (3)/(2)  | (weekly) | (6)                    | (7)   | (7)/(6)  | (weekly) | (10)          | (11)  | (11)/(10) | (weekly) |  |
| June Wk 1  | 11.84           | 17.41 | 33.01    | -0.11    | 22.32                  | 34.36 | 38.84    | -0.54    | 24.31         | 36.76 | 36.99     | 0.27     |  |
| Wk 2       | 11.90           | 18.26 | 53.45    | 4.88     | 22.36                  | 35.61 | 59.26    | 3.64     | 24.35         | 38.09 | 56.43     | 3.62     |  |
| Wk 3       | 11.90           | 18.66 | 56.81    | 2.19     | 22.44                  | 36.61 | 63.15    | 2.81     | 24.40         | 38.95 | 59.63     | 2.26     |  |
| Wk 4       | 11.95           | 18.41 | 54.06    | -1.34    | 22.46                  | 36.61 | 63.00    | 0.00     | 24.39         | 39.01 | 59.94     | 0.15     |  |
| Wk 5       | 12.02           | 18.32 | 52.41    | -0.49    | 22.49                  | 36.51 | 62.34    | -0.27    | 24.43         | 39.22 | 60.54     | 0.54     |  |
| July Wk 1  | 12.07           | 18.07 | 49.71    | -1.36    | 22.52                  | 36.67 | 62.83    | 0.44     | 24.52         | 39.67 | 61.79     | 1.15     |  |
| Wk 2       | 12.04           | 17.44 | 44.85    | -3.49    | 22.70                  | 36.02 | 58.68    | -1.77    | 24.67         | 39.07 | 58.37     | -1.51    |  |