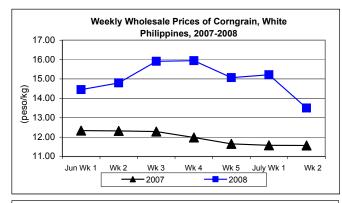

### F. Wholesale and Retail Prices of Corngrain, White

- ☀ Both wholesale and retail prices were now on the third week of fluctuations.
  - Wholesale price at P13.50/kg dropped by 11.29% from last week's price but gained by 16.68% compared to price of last year.

| Month/Week | Corngrain, White |       |          |          |                  |       |          |          |               |       |           |          |  |
|------------|------------------|-------|----------|----------|------------------|-------|----------|----------|---------------|-------|-----------|----------|--|
|            | Farmgate Prices  |       |          |          | Wholesale Prices |       |          |          | Retail Prices |       |           |          |  |
|            | 2007             | 2008  | % Change |          | 2007             | 2008  | % Change |          | 2007          | 2008  | % Change  |          |  |
| (1)        | (2)              | (3)   | (3)/(2)  | (weekly) | (6)              | (7)   | (7)/(6)  | (weekly) | (10)          | (11)  | (11)/(10) | (weekly) |  |
| June Wk 1  | 11.71            | 14.35 | 17.50    | -0.37    | 12.34            | 14.45 | 15.05    | -3.01    | 15.61         | 16.69 | 6.13      | -0.74    |  |
| Wk 2       | 11.64            | 15.00 | 28.87    | 4.53     | 12.32            | 14.80 | 20.13    | 2.42     | 15.76         | 17.12 | 8.63      | 2.58     |  |
| Wk 3       | 11.45            | 15.54 | 35.72    | 3.60     | 12.29            | 15.91 | 29.45    | 7.50     | 15.71         | 17.52 | 11.52     | 2.34     |  |
| Wk 4       | 11.16            | 15.97 | 43.10    | 2.77     | 11.98            | 15.94 | 33.06    | 0.19     | 15.67         | 18.52 | 18.19     | 5.71     |  |
| Wk 5       | 11.01            | 14.94 | 35.69    | -6.45    | 11.65            | 15.07 | 29.36    | -5.46    | 15.75         | 18.07 | 14.73     | -2.43    |  |
| July Wk 1  | 10.81            | 13.89 | 28.49    | -7.03    | 11.58            | 15.22 | 31.42    | 0.99     | 15.81         | 19.03 | 20.37     | 5.32     |  |
| Wk 2       | 10.71            | 12.97 | 21.10    | -6.63    | 11.57            | 13.50 | 16.68    | -11.29   | 15.58         | 17.07 | 9.56      | -10.31   |  |