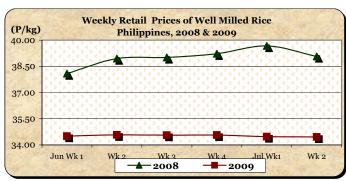

### C. Wholesale and Retail Prices of Well Milled Rice (WMR)

- \* Wholesale price increased while retail price continued to decrease.
- At wholesale, the average price of P31.71/kg was 0.16% **higher** than last week's price but was 11.97% **lower** than last year's level.

■ At retail, the average price of P34.46/kg dropped by 0.06% from last week's P34.48/kg and by 11.80% from last year's P39.07/kg.

|            | Palay (Dry)     |               |                  |       | Well Milled Rice (WMR) |        |           |          |               |       |           |          |  |
|------------|-----------------|---------------|------------------|-------|------------------------|--------|-----------|----------|---------------|-------|-----------|----------|--|
| Month/Week | Farmgate Prices |               |                  |       |                        | Wholes | ale Price | S        | Retail Prices |       |           |          |  |
|            | 2008            | 2009 % Change |                  |       | 2008                   | 2009   | % Ch      | ange     | 2008          | 2009  | % Change  |          |  |
| (1)        | (2)             | (3)           | (3)/(2) (weekly) |       | (6)                    | (7)    | (7)/(6)   | (weekly) | (10)          | (11)  | (11)/(10) | (weekly) |  |
| Jun Wk 1   | 18.26           | 15.66         | -14.24           | -0.70 | 35.61                  | 31.85  | -10.56    | -0.03    | 38.09         | 34.50 | -9.43     | -0.06    |  |
| Wk 2       | 18.66           | 15.58         | -16.51           | -0.51 | 36.61                  | 31.78  | -13.19    | -0.22    | 38.95         | 34.58 | -11.22    | 0.23     |  |
| Wk 3       | 18.41           | 15.58         | -15.37           | 0.00  | 36.61                  | 31.78  | -13.19    | 0.00     | 39.01         | 34.56 | -11.41    | -0.06    |  |
| Wk 4       | 18.32           | 15.57         | -15.01           | -0.06 | 36.51                  | 31.74  | -13.06    | -0.13    | 39.22         | 34.57 | -11.86    | 0.03     |  |
| Jul Wk1R   | 18.07           | 15.44         | -14.55           | -0.83 | 36.67                  | 31.66  | -13.66    | -0.25    | 39.67         | 34.48 | -13.08    | -0.26    |  |
| Wk 2P      | 17.44           | 15.45         | -11.41           | 0.06  | 36.02                  | 31.71  | -11.97    | 0.16     | 39.07         | 34.46 | -11.80    | -0.06    |  |