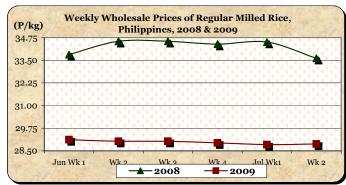

### D. Wholesale and Retail Prices of Regular Milled Rice (RMR)

\* Price at wholesale level recorded a slight increase but price at retail sustained a downtrend.

■ Average wholesale price at P28.88/kg was 0.14% **above** last week's quotation but was 14.07% **below** last year's report.

|            | Regular Milled Rice (RMR) |        |                  |       |               |       |         |          |  |  |  |
|------------|---------------------------|--------|------------------|-------|---------------|-------|---------|----------|--|--|--|
| Month/Week |                           | Wholes | ale Price        | s     | Retail Prices |       |         |          |  |  |  |
|            | 2008                      | 2009   | % Ch             | ange  | 2008          | 2009  | % Ch    | ange     |  |  |  |
| (1)        | (2)                       | (3)    | (3)/(2) (weekly) |       | (6)           | (7)   | (7)/(6) | (weekly) |  |  |  |
| Jun Wk 1   | 33.81                     | 29.12  | -13.87           | 0.21  | 35.51         | 31.38 | -11.63  | -0.16    |  |  |  |
| Wk 2       | 34.55                     | 29.03  | -15.98           | -0.31 | 36.60         | 31.42 | -14.15  | 0.13     |  |  |  |
| Wk 3       | 34.55                     | 29.03  | -15.98           | 0.00  | 36.33         | 31.40 | -13.57  | -0.06    |  |  |  |
| Wk 4       | 34.39                     | 28.94  | -15.85           | -0.31 | 36.37         | 31.38 | -13.72  | -0.06    |  |  |  |
| Jul Wk1R   | 34.50                     | 28.84  | -16.41           | -0.35 | 36.72         | 31.31 | -14.73  | -0.22    |  |  |  |
| Wk 2P      | 33.61                     | 28.88  | -14.07           | 0.14  | 35.80         | 31.23 | -12.77  | -0.26    |  |  |  |