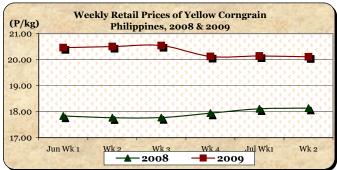

#### E. Wholesale and Retail Prices of Corngrain, Yellow

- \* Price reductions were noted at both wholesale and retail levels.
- The average wholesale price of P13.59/kg was 1.02% **lower** than last week's P13.73/kg but it was **higher** by 1.27% relative to last year's P13.42/kg.

At retail, the average price of P20.11/kg was 0.15% **below** last week's price but was 10.92% **above** 2008 level.

|            | Corngrain, Yellow |       |          |          |       |        |           |          |               |       |           |          |
|------------|-------------------|-------|----------|----------|-------|--------|-----------|----------|---------------|-------|-----------|----------|
| Month/Week | Farmgate Prices   |       |          |          |       | Wholes | ale Price | s        | Retail Prices |       |           |          |
|            | 2008              | 2009  | % Change |          | 2008  | 2009   | % Change  |          | 2008          | 2009  | % Change  |          |
| (1)        | (2)               | (3)   | (3)/(2)  | (weekly) | (6)   | (7)    | (7)/(6)   | (weekly) | (10)          | (11)  | (11)/(10) | (weekly) |
| Jun Wk 1   | 10.86             | 10.61 | -2.30    | -1.12    | 13.44 | 13.88  | 3.27      | 0.22     | 17.83         | 20.46 | 14.75     | -0.63    |
| Wk 2       | 11.03             | 10.27 | -6.89    | -3.20    | 13.70 | 13.79  | 0.66      | -0.65    | 17.76         | 20.50 | 15.43     | 0.20     |
| Wk 3       | 11.12             | 10.10 | -9.17    | -1.66    | 13.44 | 13.85  | 3.05      | 0.44     | 17.77         | 20.54 | 15.59     | 0.20     |
| Wk 4       | 11.11             | 10.08 | -9.27    | -0.20    | 13.27 | 14.06  | 5.95      | 1.52     | 17.94         | 20.12 | 12.15     | -2.04    |
| Jul Wk1R   | 10.91             | 10.14 | -7.06    | 0.60     | 13.36 | 13.73  | 2.77      | -2.35    | 18.11         | 20.14 | 11.21     | 0.10     |
| Wk 2P      | 10.83             | 10.04 | -7.29    | -0.99    | 13.42 | 13.59  | 1.27      | -1.02    | 18.13         | 20.11 | 10.92     | -0.15    |