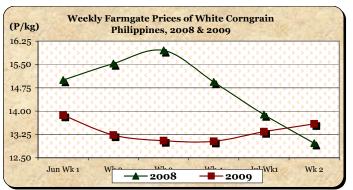

■ White corngrain price at P13.59/kg indicated mark-ups of 1.87% from last week's quotation and 4.78% from 2008 record.

|            |                 | Corngrain, White |          |          |                  |       |          |          |               |       |           |          |  |  |
|------------|-----------------|------------------|----------|----------|------------------|-------|----------|----------|---------------|-------|-----------|----------|--|--|
| Month/Week | Farmgate Prices |                  |          |          | Wholesale Prices |       |          |          | Retail Prices |       |           |          |  |  |
|            | 2008            | 2009             | % Change |          | 2008             | 2009  | % Change |          | 2008          | 2009  | % Change  |          |  |  |
| (1)        | (2)             | (3)              | (3)/(2)  | (weekly) | (6)              | (7)   | (7)/(6)  | (weekly) | (10)          | (11)  | (11)/(10) | (weekly) |  |  |
| Jun Wk 1   | 15.00           | 13.87            | -7.53    | -1.28    | 14.80            | 16.62 | 12.30    | 3.55     | 17.12         | 20.50 | 19.74     | 4.27     |  |  |
| Wk 2       | 15.53           | 13.23            | -14.81   | -4.61    | 15.93            | 16.46 | 3.33     | -0.96    | 17.52         | 20.00 | 14.16     | -2.44    |  |  |
| Wk 3       | 15.95           | 13.05            | -18.18   | -1.36    | 16.00            | 16.40 | 2.50     | -0.36    | 18.52         | 20.20 | 9.07      | 1.00     |  |  |
| Wk 4       | 14.94           | 13.03            | -12.78   | -0.15    | 15.07            | 16.38 | 8.69     | -0.12    | 18.07         | 20.30 | 12.34     | 0.50     |  |  |
| Jul Wk1R   | 13.89           | 13.34            | -3.96    | 2.38     | 15.22            | 16.63 | 9.26     | 1.53     | 19.03         | 20.50 | 7.72      | 0.99     |  |  |
| Wk 2P      | 12.97           | 13.59            | 4.78     | 1.87     | 13.50            | 16.11 | 19.33    | -3.13    | 17.07         | 20.20 | 18.34     | -1.46    |  |  |