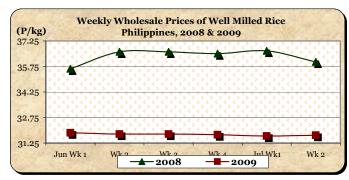

### C. Wholesale and Retail Prices of Well Milled Rice (WMR)

- \* Wholesale price increased while retail price continued to decrease.
- At wholesale, the average price of P31.71/kg was 0.16% **higher** than last week's price but was 11.97% **lower** than last year's level.

|            | Palay (Dry)     |               |                  |       | Well Milled Rice (WMR) |        |           |          |               |       |           |          |  |
|------------|-----------------|---------------|------------------|-------|------------------------|--------|-----------|----------|---------------|-------|-----------|----------|--|
| Month/Week | Farmgate Prices |               |                  |       |                        | Wholes | ale Price | S        | Retail Prices |       |           |          |  |
|            | 2008            | 2009 % Change |                  |       | 2008                   | 2009   | % Ch      | ange     | 2008          | 2009  | % Change  |          |  |
| (1)        | (2)             | (3)           | (3)/(2) (weekly) |       | (6)                    | (7)    | (7)/(6)   | (weekly) | (10)          | (11)  | (11)/(10) | (weekly) |  |
| Jun Wk 1   | 18.26           | 15.66         | -14.24           | -0.70 | 35.61                  | 31.85  | -10.56    | -0.03    | 38.09         | 34.50 | -9.43     | -0.06    |  |
| Wk 2       | 18.66           | 15.58         | -16.51           | -0.51 | 36.61                  | 31.78  | -13.19    | -0.22    | 38.95         | 34.58 | -11.22    | 0.23     |  |
| Wk 3       | 18.41           | 15.58         | -15.37           | 0.00  | 36.61                  | 31.78  | -13.19    | 0.00     | 39.01         | 34.56 | -11.41    | -0.06    |  |
| Wk 4       | 18.32           | 15.57         | -15.01           | -0.06 | 36.51                  | 31.74  | -13.06    | -0.13    | 39.22         | 34.57 | -11.86    | 0.03     |  |
| Jul Wk1R   | 18.07           | 15.44         | -14.55           | -0.83 | 36.67                  | 31.66  | -13.66    | -0.25    | 39.67         | 34.48 | -13.08    | -0.26    |  |
| Wk 2P      | 17.44           | 15.45         | -11.41           | 0.06  | 36.02                  | 31.71  | -11.97    | 0.16     | 39.07         | 34.46 | -11.80    | -0.06    |  |