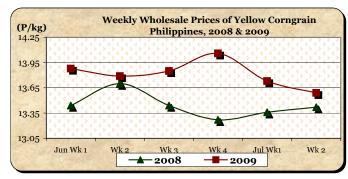

# B. Farmgate Prices of Corngrain, Yellow and White

\* Price of yellow corngrain went down after last week's increase but that of white corngrain continued to move upward.

■ Yellow corngrain price at P10.04/kg posted reductions of 0.99% and 7.29% compared to prices of last week and last year, respectively.

#### E. Wholesale and Retail Prices of Corngrain, Yellow

- \* Price reductions were noted at both wholesale and retail levels.
- The average wholesale price of P13.59/kg was 1.02% **lower** than last week's P13.73/kg but it was **higher** by 1.27% relative to last year's P13.42/kg.

At retail, the average price of P20.11/kg was 0.15% **below** last week's price but was 10.92% **above** 2008 level.

|            | Corngrain, Yellow |       |          |          |       |        |           |          |               |       |           |          |
|------------|-------------------|-------|----------|----------|-------|--------|-----------|----------|---------------|-------|-----------|----------|
| Month/Week | Farmgate Prices   |       |          |          |       | Wholes | ale Price | s        | Retail Prices |       |           |          |
|            | 2008              | 2009  | % Change |          | 2008  | 2009   | % Change  |          | 2008          | 2009  | % Change  |          |
| (1)        | (2)               | (3)   | (3)/(2)  | (weekly) | (6)   | (7)    | (7)/(6)   | (weekly) | (10)          | (11)  | (11)/(10) | (weekly) |
| Jun Wk 1   | 10.86             | 10.61 | -2.30    | -1.12    | 13.44 | 13.88  | 3.27      | 0.22     | 17.83         | 20.46 | 14.75     | -0.63    |
| Wk 2       | 11.03             | 10.27 | -6.89    | -3.20    | 13.70 | 13.79  | 0.66      | -0.65    | 17.76         | 20.50 | 15.43     | 0.20     |
| Wk 3       | 11.12             | 10.10 | -9.17    | -1.66    | 13.44 | 13.85  | 3.05      | 0.44     | 17.77         | 20.54 | 15.59     | 0.20     |
| Wk 4       | 11.11             | 10.08 | -9.27    | -0.20    | 13.27 | 14.06  | 5.95      | 1.52     | 17.94         | 20.12 | 12.15     | -2.04    |
| Jul Wk1R   | 10.91             | 10.14 | -7.06    | 0.60     | 13.36 | 13.73  | 2.77      | -2.35    | 18.11         | 20.14 | 11.21     | 0.10     |
| Wk 2P      | 10.83             | 10.04 | -7.29    | -0.99    | 13.42 | 13.59  | 1.27      | -1.02    | 18.13         | 20.11 | 10.92     | -0.15    |