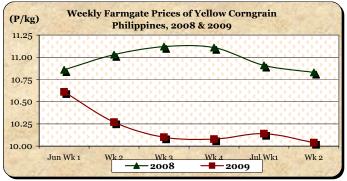

# B. Farmgate Prices of Corngrain, Yellow and White

\* Price of yellow corngrain went down after last week's increase but that of white corngrain continued to move upward.

■ Yellow corngrain price at P10.04/kg posted reductions of 0.99% and 7.29% compared to prices of last week and last year, respectively.

|            | Corngrain, Yellow |       |          |          |       |        |           |          |               |       |           |          |
|------------|-------------------|-------|----------|----------|-------|--------|-----------|----------|---------------|-------|-----------|----------|
| Month/Week | Farmgate Prices   |       |          |          |       | Wholes | ale Price | s        | Retail Prices |       |           |          |
|            | 2008              | 2009  | % Change |          | 2008  | 2009   | % Change  |          | 2008          | 2009  | % Change  |          |
| (1)        | (2)               | (3)   | (3)/(2)  | (weekly) | (6)   | (7)    | (7)/(6)   | (weekly) | (10)          | (11)  | (11)/(10) | (weekly) |
| Jun Wk 1   | 10.86             | 10.61 | -2.30    | -1.12    | 13.44 | 13.88  | 3.27      | 0.22     | 17.83         | 20.46 | 14.75     | -0.63    |
| Wk 2       | 11.03             | 10.27 | -6.89    | -3.20    | 13.70 | 13.79  | 0.66      | -0.65    | 17.76         | 20.50 | 15.43     | 0.20     |
| Wk 3       | 11.12             | 10.10 | -9.17    | -1.66    | 13.44 | 13.85  | 3.05      | 0.44     | 17.77         | 20.54 | 15.59     | 0.20     |
| Wk 4       | 11.11             | 10.08 | -9.27    | -0.20    | 13.27 | 14.06  | 5.95      | 1.52     | 17.94         | 20.12 | 12.15     | -2.04    |
| Jul Wk1R   | 10.91             | 10.14 | -7.06    | 0.60     | 13.36 | 13.73  | 2.77      | -2.35    | 18.11         | 20.14 | 11.21     | 0.10     |
| Wk 2P      | 10.83             | 10.04 | -7.29    | -0.99    | 13.42 | 13.59  | 1.27      | -1.02    | 18.13         | 20.11 | 10.92     | -0.15    |