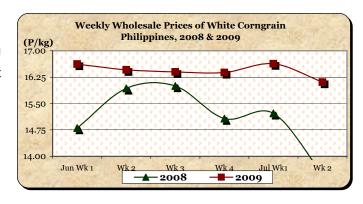

#### F. Wholesale and Retail Prices of Corngrain, White

- \* Price cuts were recorded at both wholesale and retail levels.
- Average wholesale price at P16.11/kg reflected a 3.13% **decrement** from last week's report but indicated a 19.33% **increment** from last year's price.

|            |                 | Corngrain, White |          |          |                  |       |          |          |               |       |           |          |  |  |
|------------|-----------------|------------------|----------|----------|------------------|-------|----------|----------|---------------|-------|-----------|----------|--|--|
| Month/Week | Farmgate Prices |                  |          |          | Wholesale Prices |       |          |          | Retail Prices |       |           |          |  |  |
|            | 2008            | 2009             | % Change |          | 2008             | 2009  | % Change |          | 2008          | 2009  | % Change  |          |  |  |
| (1)        | (2)             | (3)              | (3)/(2)  | (weekly) | (6)              | (7)   | (7)/(6)  | (weekly) | (10)          | (11)  | (11)/(10) | (weekly) |  |  |
| Jun Wk 1   | 15.00           | 13.87            | -7.53    | -1.28    | 14.80            | 16.62 | 12.30    | 3.55     | 17.12         | 20.50 | 19.74     | 4.27     |  |  |
| Wk 2       | 15.53           | 13.23            | -14.81   | -4.61    | 15.93            | 16.46 | 3.33     | -0.96    | 17.52         | 20.00 | 14.16     | -2.44    |  |  |
| Wk 3       | 15.95           | 13.05            | -18.18   | -1.36    | 16.00            | 16.40 | 2.50     | -0.36    | 18.52         | 20.20 | 9.07      | 1.00     |  |  |
| Wk 4       | 14.94           | 13.03            | -12.78   | -0.15    | 15.07            | 16.38 | 8.69     | -0.12    | 18.07         | 20.30 | 12.34     | 0.50     |  |  |
| Jul Wk1R   | 13.89           | 13.34            | -3.96    | 2.38     | 15.22            | 16.63 | 9.26     | 1.53     | 19.03         | 20.50 | 7.72      | 0.99     |  |  |
| Wk 2P      | 12.97           | 13.59            | 4.78     | 1.87     | 13.50            | 16.11 | 19.33    | -3.13    | 17.07         | 20.20 | 18.34     | -1.46    |  |  |