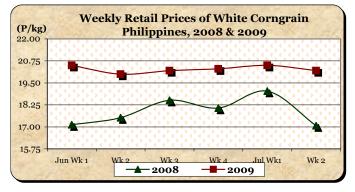

#### F. Wholesale and Retail Prices of Corngrain, White

- \* Price cuts were recorded at both wholesale and retail levels.
- Average wholesale price at P16.11/kg reflected a 3.13% **decrement** from last week's report but indicated a 19.33% **increment** from last year's price.

Average retail price at P20.20/kg was 1.46% lower than last week's quotation but was 18.34% higher than that of last year.

Annex 1 Comparative Weekly Farmgate, Wholesale and Retail Prices of Palay, Rice and Corn, Philippines

|            |                 | Corngrain, White |          |          |                  |       |          |          |               |       |           |          |  |  |
|------------|-----------------|------------------|----------|----------|------------------|-------|----------|----------|---------------|-------|-----------|----------|--|--|
| Month/Week | Farmgate Prices |                  |          |          | Wholesale Prices |       |          |          | Retail Prices |       |           |          |  |  |
|            | 2008            | 2009             | % Change |          | 2008             | 2009  | % Change |          | 2008          | 2009  | % Change  |          |  |  |
| (1)        | (2)             | (3)              | (3)/(2)  | (weekly) | (6)              | (7)   | (7)/(6)  | (weekly) | (10)          | (11)  | (11)/(10) | (weekly) |  |  |
| Jun Wk 1   | 15.00           | 13.87            | -7.53    | -1.28    | 14.80            | 16.62 | 12.30    | 3.55     | 17.12         | 20.50 | 19.74     | 4.27     |  |  |
| Wk 2       | 15.53           | 13.23            | -14.81   | -4.61    | 15.93            | 16.46 | 3.33     | -0.96    | 17.52         | 20.00 | 14.16     | -2.44    |  |  |
| Wk 3       | 15.95           | 13.05            | -18.18   | -1.36    | 16.00            | 16.40 | 2.50     | -0.36    | 18.52         | 20.20 | 9.07      | 1.00     |  |  |
| Wk 4       | 14.94           | 13.03            | -12.78   | -0.15    | 15.07            | 16.38 | 8.69     | -0.12    | 18.07         | 20.30 | 12.34     | 0.50     |  |  |
| Jul Wk1R   | 13.89           | 13.34            | -3.96    | 2.38     | 15.22            | 16.63 | 9.26     | 1.53     | 19.03         | 20.50 | 7.72      | 0.99     |  |  |
| Wk 2P      | 12.97           | 13.59            | 4.78     | 1.87     | 13.50            | 16.11 | 19.33    | -3.13    | 17.07         | 20.20 | 18.34     | -1.46    |  |  |