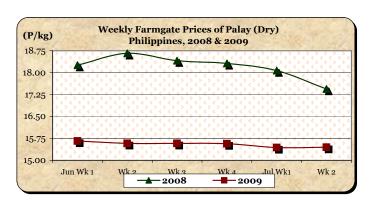

## A. Farmgate Price of Palay

- \* Palay slightly recovered from two (2) consecutive weeks of declining prices.
- Average price at P15.45/kg was **up** by 0.06% from last week's P15.44/kg but was **down** by 11.41% relative to last year's P17.44/kg.

|            | Palay (Dry)     |               |                  |       | Well Milled Rice (WMR) |        |           |          |               |       |           |          |  |
|------------|-----------------|---------------|------------------|-------|------------------------|--------|-----------|----------|---------------|-------|-----------|----------|--|
| Month/Week | Farmgate Prices |               |                  |       |                        | Wholes | ale Price | S        | Retail Prices |       |           |          |  |
|            | 2008            | 2009 % Change |                  |       | 2008                   | 2009   | % Ch      | ange     | 2008          | 2009  | % Change  |          |  |
| (1)        | (2)             | (3)           | (3)/(2) (weekly) |       | (6)                    | (7)    | (7)/(6)   | (weekly) | (10)          | (11)  | (11)/(10) | (weekly) |  |
| Jun Wk 1   | 18.26           | 15.66         | -14.24           | -0.70 | 35.61                  | 31.85  | -10.56    | -0.03    | 38.09         | 34.50 | -9.43     | -0.06    |  |
| Wk 2       | 18.66           | 15.58         | -16.51           | -0.51 | 36.61                  | 31.78  | -13.19    | -0.22    | 38.95         | 34.58 | -11.22    | 0.23     |  |
| Wk 3       | 18.41           | 15.58         | -15.37           | 0.00  | 36.61                  | 31.78  | -13.19    | 0.00     | 39.01         | 34.56 | -11.41    | -0.06    |  |
| Wk 4       | 18.32           | 15.57         | -15.01           | -0.06 | 36.51                  | 31.74  | -13.06    | -0.13    | 39.22         | 34.57 | -11.86    | 0.03     |  |
| Jul Wk1R   | 18.07           | 15.44         | -14.55           | -0.83 | 36.67                  | 31.66  | -13.66    | -0.25    | 39.67         | 34.48 | -13.08    | -0.26    |  |
| Wk 2P      | 17.44           | 15.45         | -11.41           | 0.06  | 36.02                  | 31.71  | -11.97    | 0.16     | 39.07         | 34.46 | -11.80    | -0.06    |  |