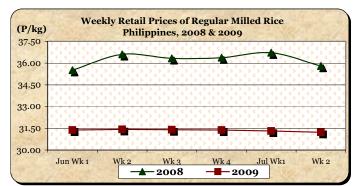

### D. Wholesale and Retail Prices of Regular Milled Rice (RMR)

\* Price at wholesale level recorded a slight increase but price at retail sustained a downtrend.

■ Average wholesale price at P28.88/kg was 0.14% **above** last week's quotation but was 14.07% **below** last year's report.

■ Retail price which averaged P31.23/kg slid by 0.26% and 12.77% from prices of last week and last year, respectively.

|            | Regular Milled Rice (RMR) |        |                  |       |               |       |         |          |  |  |  |
|------------|---------------------------|--------|------------------|-------|---------------|-------|---------|----------|--|--|--|
| Month/Week |                           | Wholes | ale Price        | s     | Retail Prices |       |         |          |  |  |  |
|            | 2008                      | 2009   | % Ch             | ange  | 2008          | 2009  | % Ch    | ange     |  |  |  |
| (1)        | (2)                       | (3)    | (3)/(2) (weekly) |       | (6)           | (7)   | (7)/(6) | (weekly) |  |  |  |
| Jun Wk 1   | 33.81                     | 29.12  | -13.87           | 0.21  | 35.51         | 31.38 | -11.63  | -0.16    |  |  |  |
| Wk 2       | 34.55                     | 29.03  | -15.98           | -0.31 | 36.60         | 31.42 | -14.15  | 0.13     |  |  |  |
| Wk 3       | 34.55                     | 29.03  | -15.98           | 0.00  | 36.33         | 31.40 | -13.57  | -0.06    |  |  |  |
| Wk 4       | 34.39                     | 28.94  | -15.85           | -0.31 | 36.37         | 31.38 | -13.72  | -0.06    |  |  |  |
| Jul Wk1R   | 34.50                     | 28.84  | -16.41           | -0.35 | 36.72         | 31.31 | -14.73  | -0.22    |  |  |  |
| Wk 2P      | 33.61                     | 28.88  | -14.07           | 0.14  | 35.80         | 31.23 | -12.77  | -0.26    |  |  |  |