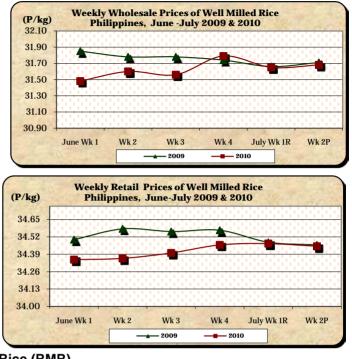

 White corngrain price at P12.36/kg slid by 1.67% from last week's P12.57/kg and by 8.98% relative to last year's P13.58/kg.

- C. Wholesale and Retail Prices of Well Milled Rice (WMR)
  - \* Wholesale price recovered from last week's reduction. At retail, price declined after successive gains.
  - At wholesale, the average price of P31.68/kg was up by 0.09% from last week's price but was down by 0.09% from 2009 level.
  - At retail. the average price of P34.45/kg dropped by 0.06% and 0.03% from last week's and last year's prices, respectively.

## Annex 1

Comparative Weekly Farmgate, Wholesale and Retail Prices of Palay, Rice and Corn, Philippines

| Month/Week | Palay (Dry)     |       |          |          | Well Milled Rice (WMR) |       |          |          |               |       |           |          |  |
|------------|-----------------|-------|----------|----------|------------------------|-------|----------|----------|---------------|-------|-----------|----------|--|
|            | Farmgate Prices |       |          |          | Wholesale Prices       |       |          |          | Retail Prices |       |           |          |  |
|            | 2009            | 2010  | % Change |          | 2009                   | 2010  | % Change |          | 2009          | 2010  | % Change  |          |  |
| (1)        | (2)             | (3)   | (3)/(2)  | (weekly) | (6)                    | (7)   | (7)/(6)  | (weekly) | (10)          | (11)  | (11)/(10) | (weekly) |  |
| June Wk 1  | 15.66           | 15.55 | -0.70    | 0.84     | 31.85                  | 31.48 | -1.16    | 0.22     | 34.50         | 34.35 | -0.43     | 0.17     |  |
| Wk 2       | 15.58           | 15.40 | -1.16    | -0.96    | 31.78                  | 31.60 | -0.57    | 0.38     | 34.58         | 34.36 | -0.64     | 0.03     |  |
| Wk 3       | 15.58           | 15.60 | 0.13     | 1.30     | 31.78                  | 31.56 | -0.69    | -0.13    | 34.56         | 34.40 | -0.46     | 0.12     |  |
| Wk 4       | 15.57           | 15.52 | -0.32    | -0.51    | 31.74                  | 31.79 | 0.16     | 0.73     | 34.57         | 34.46 | -0.32     | 0.17     |  |
| July Wk 1R | 15.44           | 15.64 | 1.30     | 0.77     | 31.66                  | 31.65 | -0.03    | -0.44    | 34.48         | 34.47 | -0.03     | 0.03     |  |
| Wk 2P      | 15.46           | 15.61 | 0.97     | -0.19    | 31.71                  | 31.68 | -0.09    | 0.09     | 34.46         | 34.45 | -0.03     | -0.06    |  |