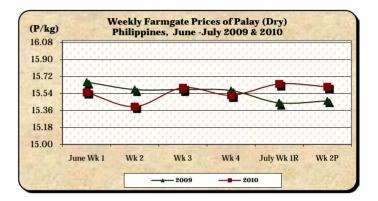

## A. Farmgate Price of Palay

- \* Farmgate price declined this week.
  - The average price of P15.61/kg was 0.19% lower than last week's price but was 0.97% higher than last year's quotation.

## Annex 1

Comparative Weekly Farmgate, Wholesale and Retail Prices of Palay, Rice and Corn, Philippines

| Month/Week | Palay (Dry)     |       |          |          | Well Milled Rice (WMR) |       |          |          |               |       |           |          |  |
|------------|-----------------|-------|----------|----------|------------------------|-------|----------|----------|---------------|-------|-----------|----------|--|
|            | Farmgate Prices |       |          |          | Wholesale Prices       |       |          |          | Retail Prices |       |           |          |  |
|            | 2009            | 2010  | % Change |          | 2009                   | 2010  | % Change |          | 2009          | 2010  | % Change  |          |  |
| (1)        | (2)             | (3)   | (3)/(2)  | (weekly) | (6)                    | (7)   | (7)/(6)  | (weekly) | (10)          | (11)  | (11)/(10) | (weekly) |  |
| June Wk 1  | 15.66           | 15.55 | -0.70    | 0.84     | 31.85                  | 31.48 | -1.16    | 0.22     | 34.50         | 34.35 | -0.43     | 0.17     |  |
| Wk 2       | 15.58           | 15.40 | -1.16    | -0.96    | 31.78                  | 31.60 | -0.57    | 0.38     | 34.58         | 34.36 | -0.64     | 0.03     |  |
| Wk 3       | 15.58           | 15.60 | 0.13     | 1.30     | 31.78                  | 31.56 | -0.69    | -0.13    | 34.56         | 34.40 | -0.46     | 0.12     |  |
| Wk 4       | 15.57           | 15.52 | -0.32    | -0.51    | 31.74                  | 31.79 | 0.16     | 0.73     | 34.57         | 34.46 | -0.32     | 0.17     |  |
| July Wk 1R | 15.44           | 15.64 | 1.30     | 0.77     | 31.66                  | 31.65 | -0.03    | -0.44    | 34.48         | 34.47 | -0.03     | 0.03     |  |
| Wk 2P      | 15.46           | 15.61 | 0.97     | -0.19    | 31.71                  | 31.68 | -0.09    | 0.09     | 34.46         | 34.45 | -0.03     | -0.06    |  |