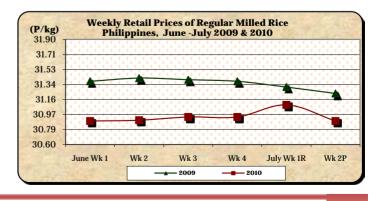

D. Wholesale and Retail Prices of Regular Milled Rice (RMR)

- \* Price at wholesale increased but that at retail decreased.
- The average wholesale price of P28.62/kg registered a 0.10% mark-up from last week's P28.59/kg but posted a 0.90% reduction from last year's P28.88/kg.
- The average retail price of P30.89/kg indicated cuts of 0.64% and 1.09% from prices of last week and last year, respectively.

|            | Regular Milled Rice (RMR) |        |             |      |               |       |          |          |  |  |  |
|------------|---------------------------|--------|-------------|------|---------------|-------|----------|----------|--|--|--|
| Month/Week |                           | Wholes | ale Price   | S    | Retail Prices |       |          |          |  |  |  |
|            | 2009                      | 2010   | % Ch        | ange | 2009          | 2010  | % Change |          |  |  |  |
| (1)        | (2)                       | (3)    | (3) (3)/(2) |      | (6)           | (7)   | (7)/(6)  | (weekly) |  |  |  |
| June Wk 1  | 29.12                     | 28.44  | -2.34       | 0.42 | 31.38         | 30.89 | -1.56    | 0.16     |  |  |  |
| Wk 2       | 29.03                     | 28.45  | -2.00       | 0.04 | 31.42         | 30.90 | -1.65    | 0.03     |  |  |  |
| Wk 3       | 29.03                     | 28.52  | -1.76       | 0.25 | 31.40         | 30.94 | -1.46    | 0.13     |  |  |  |
| Wk 4       | 28.94                     | 28.54  | -1.38       | 0.07 | 31.38         | 30.94 | -1.40    | 0.00     |  |  |  |
| July Wk 1R | 28.84                     | 28.59  | -0.87       | 0.18 | 31.31         | 31.09 | -0.70    | 0.48     |  |  |  |
| Wk 2P      | 28.88                     | 28.62  | -0.90       | 0.10 | 31.23         | 30.89 | -1.09    | -0.64    |  |  |  |