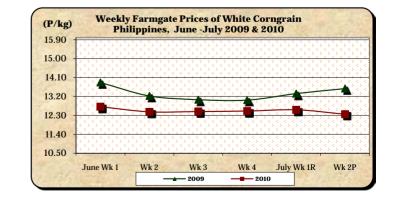

 White corngrain price at P12.36/kg slid by 1.67% from last week's P12.57/kg and by 8.98% relative to last year's P13.58/kg.

- C. Wholesale and Retail Prices of Well Milled Rice (WMR)
  - \* Wholesale price recovered from last week's reduction. At retail, price declined after successive gains.
  - At wholesale, the average price of P31.68/kg was up by 0.09% from last week's price but was down by 0.09% from 2009 level.
  - At retail. the average price of P34.45/kg dropped by 0.06% and 0.03% from last week's and last year's prices, respectively.

|            | Corngrain, White |       |          |          |                  |       |          |          |               |       |           |          |  |
|------------|------------------|-------|----------|----------|------------------|-------|----------|----------|---------------|-------|-----------|----------|--|
| Month/Week | Farmgate Prices  |       |          |          | Wholesale Prices |       |          |          | Retail Prices |       |           |          |  |
|            | 2009             | 2010  | % Change |          | 2009             | 2010  | % Change |          | 2009          | 2010  | % Change  |          |  |
| (1)        | (2)              | (3)   | (3)/(2)  | (weekly) | (6)              | (7)   | (7)/(6)  | (weekly) | (10)          | (11)  | (11)/(10) | (weekly) |  |
| June Wk 1  | 13.87            | 12.72 | -8.29    | 0.47     | 16.62            | 13.92 | -16.25   | -1.83    | 20.50         | 19.44 | -5.17     | -0.77    |  |
| Wk 2       | 13.23            | 12.47 | -5.74    | -1.97    | 16.46            | 14.65 | -11.00   | 5.24     | 20.00         | 19.56 | -2.20     | 0.62     |  |
| Wk 3       | 13.05            | 12.49 | -4.29    | 0.16     | 16.40            | 13.56 | -17.32   | -7.44    | 20.20         | 17.73 | -12.23    | -9.36    |  |
| Wk 4       | 13.03            | 12.51 | -3.99    | 0.16     | 16.38            | 14.24 | -13.06   | 5.01     | 20.30         | 17.99 | -11.38    | 1.47     |  |
| July Wk 1R | 13.34            | 12.57 | -5.77    | 0.48     | 16.63            | 14.10 | -15.21   | -0.98    | 20.50         | 17.92 | -12.59    | -0.39    |  |
| Wk 2P      | 13.58            | 12.36 | -8.98    | -1.67    | 16.11            | 13.80 | -14.34   | -2.13    | 20.20         | 17.58 | -12.97    | -1.90    |  |