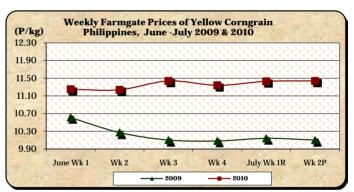

## B. Farmgate Prices of Corngrain, Yellow and White

- \* Price of yellow corngrain continued to go up but that of white corngrain dropped.
  - Yellow corngrain price at P11.44/kg registered increments of 0.09% and 13.27% relative to prices of last week and last year, respectively.

| Month/Week | Corngrain, Yellow |       |         |          |                  |       |          |          |               |       |           |          |  |
|------------|-------------------|-------|---------|----------|------------------|-------|----------|----------|---------------|-------|-----------|----------|--|
|            | Farmgate Prices   |       |         |          | Wholesale Prices |       |          |          | Retail Prices |       |           |          |  |
|            | 2009              | 2010  | % Ch    | ange     | 2009             | 2010  | % Change |          | 2009          | 2010  | % Change  |          |  |
| (1)        | (2)               | (3)   | (3)/(2) | (weekly) | (6)              | (7)   | (7)/(6)  | (weekly) | (10)          | (11)  | (11)/(10) | (weekly) |  |
| June Wk 1  | 10.61             | 11.25 | 6.03    | 1.17     | 13.88            | 14.31 | 3.10     | -0.69    | 20.46         | 19.28 | -5.77     | -0.31    |  |
| Wk 2       | 10.27             | 11.24 | 9.44    | -0.09    | 13.79            | 14.39 | 4.35     | 0.56     | 20.50         | 19.64 | -4.20     | 1.87     |  |
| Wk 3       | 10.10             | 11.44 | 13.27   | 1.78     | 13.85            | 14.39 | 3.90     | 0.00     | 20.54         | 19.64 | -4.38     | 0.00     |  |
| Wk 4       | 10.08             | 11.34 | 12.50   | -0.87    | 14.06            | 14.61 | 3.91     | 1.53     | 20.12         | 19.44 | -3.38     | -1.02    |  |
| July Wk 1R | 10.14             | 11.43 | 12.72   | 0.79     | 13.73            | 14.64 | 6.63     | 0.21     | 20.14         | 19.41 | -3.62     | -0.15    |  |
| Wk 2P      | 10.10             | 11.44 | 13.27   | 0.09     | 13.59            | 14.66 | 7.87     | 0.14     | 20.11         | 19.39 | -3.58     | -0.10    |  |