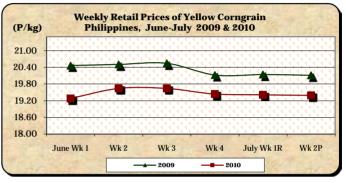

- E. Wholesale and Retail Prices of Corngrain, Yellow
  - \* Wholesale price sustained upward movement while retail price went further down.
  - At wholesale, the average price of P14.66/kg indicated increments of 0.14% and 7.87% from prices of last week and last year, respectively..
  - At retail, the average price of P19.39/kg posted decrements of 0.10% from last week's P19.41/kg and 3.58% from last year's P20.11/kg.

| Month/Week | Corngrain, Yellow |       |         |          |                  |       |          |          |               |       |           |          |  |
|------------|-------------------|-------|---------|----------|------------------|-------|----------|----------|---------------|-------|-----------|----------|--|
|            | Farmgate Prices   |       |         |          | Wholesale Prices |       |          |          | Retail Prices |       |           |          |  |
|            | 2009              | 2010  | % Ch    | ange     | 2009             | 2010  | % Change |          | 2009          | 2010  | % Change  |          |  |
| (1)        | (2)               | (3)   | (3)/(2) | (weekly) | (6)              | (7)   | (7)/(6)  | (weekly) | (10)          | (11)  | (11)/(10) | (weekly) |  |
| June Wk 1  | 10.61             | 11.25 | 6.03    | 1.17     | 13.88            | 14.31 | 3.10     | -0.69    | 20.46         | 19.28 | -5.77     | -0.31    |  |
| Wk 2       | 10.27             | 11.24 | 9.44    | -0.09    | 13.79            | 14.39 | 4.35     | 0.56     | 20.50         | 19.64 | -4.20     | 1.87     |  |
| Wk 3       | 10.10             | 11.44 | 13.27   | 1.78     | 13.85            | 14.39 | 3.90     | 0.00     | 20.54         | 19.64 | -4.38     | 0.00     |  |
| Wk 4       | 10.08             | 11.34 | 12.50   | -0.87    | 14.06            | 14.61 | 3.91     | 1.53     | 20.12         | 19.44 | -3.38     | -1.02    |  |
| July Wk 1R | 10.14             | 11.43 | 12.72   | 0.79     | 13.73            | 14.64 | 6.63     | 0.21     | 20.14         | 19.41 | -3.62     | -0.15    |  |
| Wk 2P      | 10.10             | 11.44 | 13.27   | 0.09     | 13.59            | 14.66 | 7.87     | 0.14     | 20.11         | 19.39 | -3.58     | -0.10    |  |