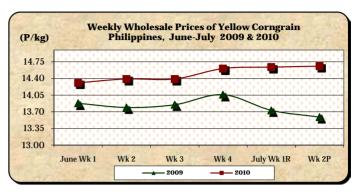

- E. Wholesale and Retail Prices of Corngrain, Yellow
  - \* Wholesale price sustained upward movement while retail price went further down.
  - At wholesale, the average price of P14.66/kg indicated increments of 0.14% and 7.87% from prices of last week and last year, respectively..
  - At retail, the average price of P19.39/kg posted decrements of 0.10% from last week's P19.41/kg and 3.58% from last year's P20.11/kg.

| Month/Week | Corngrain, Yellow |       |         |          |                  |       |          |          |               |       |           |          |  |
|------------|-------------------|-------|---------|----------|------------------|-------|----------|----------|---------------|-------|-----------|----------|--|
|            | Farmgate Prices   |       |         |          | Wholesale Prices |       |          |          | Retail Prices |       |           |          |  |
|            | 2009              | 2010  | % Ch    | ange     | 2009             | 2010  | % Change |          | 2009          | 2010  | % Change  |          |  |
| (1)        | (2)               | (3)   | (3)/(2) | (weekly) | (6)              | (7)   | (7)/(6)  | (weekly) | (10)          | (11)  | (11)/(10) | (weekly) |  |
| June Wk 1  | 10.61             | 11.25 | 6.03    | 1.17     | 13.88            | 14.31 | 3.10     | -0.69    | 20.46         | 19.28 | -5.77     | -0.31    |  |
| Wk 2       | 10.27             | 11.24 | 9.44    | -0.09    | 13.79            | 14.39 | 4.35     | 0.56     | 20.50         | 19.64 | -4.20     | 1.87     |  |
| Wk 3       | 10.10             | 11.44 | 13.27   | 1.78     | 13.85            | 14.39 | 3.90     | 0.00     | 20.54         | 19.64 | -4.38     | 0.00     |  |
| Wk 4       | 10.08             | 11.34 | 12.50   | -0.87    | 14.06            | 14.61 | 3.91     | 1.53     | 20.12         | 19.44 | -3.38     | -1.02    |  |
| July Wk 1R | 10.14             | 11.43 | 12.72   | 0.79     | 13.73            | 14.64 | 6.63     | 0.21     | 20.14         | 19.41 | -3.62     | -0.15    |  |
| Wk 2P      | 10.10             | 11.44 | 13.27   | 0.09     | 13.59            | 14.66 | 7.87     | 0.14     | 20.11         | 19.39 | -3.58     | -0.10    |  |