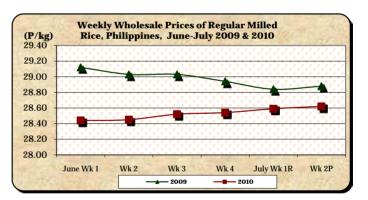

D. Wholesale and Retail Prices of Regular Milled Rice (RMR)

- \* Price at wholesale increased but that at retail decreased.
- The average wholesale price of P28.62/kg registered a 0.10% mark-up from last week's P28.59/kg but posted a 0.90% reduction from last year's P28.88/kg.
- The average retail price of P30.89/kg indicated cuts of 0.64% and 1.09% from prices of last week and last year, respectively.

|            | Regular Milled Rice (RMR) |        |             |      |               |       |          |          |  |  |  |
|------------|---------------------------|--------|-------------|------|---------------|-------|----------|----------|--|--|--|
| Month/Week |                           | Wholes | ale Price   | S    | Retail Prices |       |          |          |  |  |  |
|            | 2009                      | 2010   | % Ch        | ange | 2009          | 2010  | % Change |          |  |  |  |
| (1)        | (2)                       | (3)    | (3) (3)/(2) |      | (6)           | (7)   | (7)/(6)  | (weekly) |  |  |  |
| June Wk 1  | 29.12                     | 28.44  | -2.34       | 0.42 | 31.38         | 30.89 | -1.56    | 0.16     |  |  |  |
| Wk 2       | 29.03                     | 28.45  | -2.00       | 0.04 | 31.42         | 30.90 | -1.65    | 0.03     |  |  |  |
| Wk 3       | 29.03                     | 28.52  | -1.76       | 0.25 | 31.40         | 30.94 | -1.46    | 0.13     |  |  |  |
| Wk 4       | 28.94                     | 28.54  | -1.38       | 0.07 | 31.38         | 30.94 | -1.40    | 0.00     |  |  |  |
| July Wk 1R | 28.84                     | 28.59  | -0.87       | 0.18 | 31.31         | 31.09 | -0.70    | 0.48     |  |  |  |
| Wk 2P      | 28.88                     | 28.62  | -0.90       | 0.10 | 31.23         | 30.89 | -1.09    | -0.64    |  |  |  |