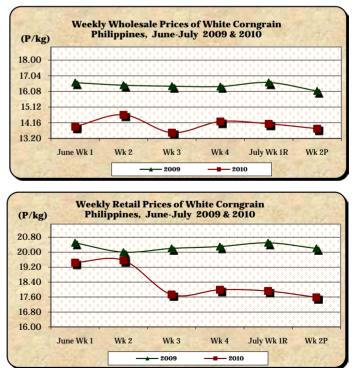

## F. Wholesale and Retail Prices of Corngrain, White

- \* Both wholesale and retail prices continued to decline.
- The average wholesale price of P13.80/kg recorded cuts of 2.13% and 14.34% relative to last week's and last year's prices, respectively.

 The average retail price of P17.58/kg was lower by 1.90% from last week's price and by 12.97% from 2009 report.

|            | Corngrain, White |       |          |          |                  |       |          |          |               |       |           |          |  |
|------------|------------------|-------|----------|----------|------------------|-------|----------|----------|---------------|-------|-----------|----------|--|
| Month/Week | Farmgate Prices  |       |          |          | Wholesale Prices |       |          |          | Retail Prices |       |           |          |  |
|            | 2009             | 2010  | % Change |          | 2009             | 2010  | % Change |          | 2009          | 2010  | % Change  |          |  |
| (1)        | (2)              | (3)   | (3)/(2)  | (weekly) | (6)              | (7)   | (7)/(6)  | (weekly) | (10)          | (11)  | (11)/(10) | (weekly) |  |
| June Wk 1  | 13.87            | 12.72 | -8.29    | 0.47     | 16.62            | 13.92 | -16.25   | -1.83    | 20.50         | 19.44 | -5.17     | -0.77    |  |
| Wk 2       | 13.23            | 12.47 | -5.74    | -1.97    | 16.46            | 14.65 | -11.00   | 5.24     | 20.00         | 19.56 | -2.20     | 0.62     |  |
| Wk 3       | 13.05            | 12.49 | -4.29    | 0.16     | 16.40            | 13.56 | -17.32   | -7.44    | 20.20         | 17.73 | -12.23    | -9.36    |  |
| Wk 4       | 13.03            | 12.51 | -3.99    | 0.16     | 16.38            | 14.24 | -13.06   | 5.01     | 20.30         | 17.99 | -11.38    | 1.47     |  |
| July Wk 1R | 13.34            | 12.57 | -5.77    | 0.48     | 16.63            | 14.10 | -15.21   | -0.98    | 20.50         | 17.92 | -12.59    | -0.39    |  |
| Wk 2P      | 13.58            | 12.36 | -8.98    | -1.67    | 16.11            | 13.80 | -14.34   | -2.13    | 20.20         | 17.58 | -12.97    | -1.90    |  |