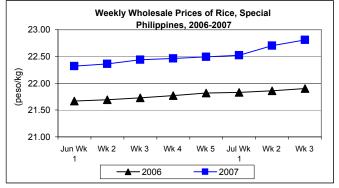

#### C. Wholesale and Retail Prices of Rice, Special

- \* There was a sustained uptrend of prices relative to last week's and last year's levels.
  - Wholesale price was higher this week at P22.81/kg gaining 0.48% from last week's price and by 4.16% above last year's quotation.

|            | Palay (Dry)        |       |         |          | Rice, Special    |          |         |          |               |       |           |          |  |
|------------|--------------------|-------|---------|----------|------------------|----------|---------|----------|---------------|-------|-----------|----------|--|
| Month/Week | Farmgate Prices    |       |         |          | Wholesale Prices |          |         |          | Retail Prices |       |           |          |  |
|            | 2006 2007 % Change |       | nange   | 2006     | 2007             | % Change |         | 2006     | 2007 % C      |       | nange     |          |  |
| (1)        | (2)                | (3)   | (3)/(2) | (weekly) | (6)              | (7)      | (7)/(6) | (weekly) | (10)          | (11)  | (11)/(10) | (weekly) |  |
| Jun Wk 1   | 11.44              | 11.84 | 3.50    | 0.68     | 21.67            | 22.32    | 3.00    | -0.13    | 23.64         | 24.31 | 2.83      | 0.12     |  |
| Wk 2       | 11.56              | 11.90 | 2.94    | 0.51     | 21.69            | 22.36    | 3.09    | 0.18     | 23.64         | 24.35 | 3.00      | 0.16     |  |
| Wk 3       | 11.64              | 11.90 | 2.23    | 0.00     | 21.73            | 22.44    | 3.27    | 0.36     | 23.72         | 24.40 | 2.87      | 0.21     |  |
| Wk 4       | 11.62              | 11.95 | 2.84    | 0.42     | 21.77            | 22.46    | 3.17    | 0.09     | 23.76         | 24.39 | 2.65      | -0.04    |  |
| Wk 5       | 11.57              | 12.02 | 3.89    | 0.59     | 21.82            | 22.49    | 3.07    | 0.13     | 23.73         | 24.43 | 2.95      | 0.16     |  |
| Jul Wk 1   | 11.56              | 12.07 | 4.41    | 0.42     | 21.83            | 22.52    | 3.16    | 0.13     | 23.76         | 24.52 | 3.20      | 0.37     |  |
| Wk 2       | 11.52              | 12.03 | 4.43    | -0.33    | 21.86            | 22.70    | 3.84    | 0.80     | 23.79         | 24.67 | 3.70      | 0.61     |  |
| Wk 3       | 11.51              | 12.10 | 5.13    | 0.58     | 21.90            | 22.81    | 4.16    | 0.48     | 23.82         | 24.74 | 3.86      | 0.28     |  |