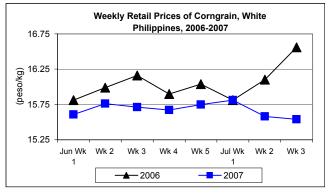

## F. Wholesale and Retail Prices of Corngrain, White

\* With an increase this week, wholesale price halted its uptrend. Retail prices were on its 2<sup>nd</sup> week of moving up.

Wholesale price averaged P11.59/kg which indicated increments of 0.17% from last week's report and 3.95% from last year's record.

Retail price was down from P15.58/kg to P15.54/kg this week. Weekly average price dropped by 6.16% from last year's record.

Annex 1

Comparative Weekly Farmgate, Wholesale and Retail Prices of Palay, Rice and Corn, Philippines