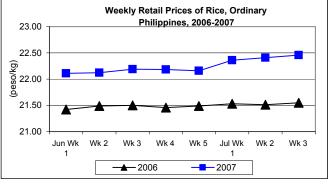

### D. Wholesale and Retail Prices of Rice, Ordinary

- \* Both price levels were higher this week. Both levels gained increases from last year's prices.
  - Wholesale price at P20.87/kg showed a 0.48% increment from last week's price. Compared to 2006 report, price increased by 4.56%.

Retail price at P22.46/kg was higher this week. It went up by 0.22% from last week's quotation and by 4.22% from last year's records.