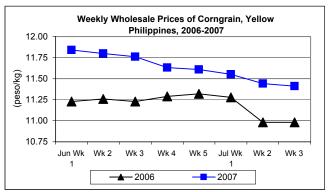

#### E. Wholesale and Retail Prices of Corngrain, Yellow

- \* Wholesale prices were on a continuous uptrend while retail prices showed increases for three weeks now.
- Wholesale price which averaged P11.41/kg was down by 0.26% from last week's report but up by 3.92% from last year's record.

 Retail price at P16.09/kg indicated increases of 1% to 9.53% from last week's and last year's record, respectively.