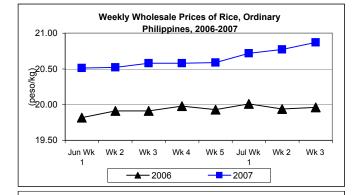

### D. Wholesale and Retail Prices of Rice, Ordinary

- \* Both price levels were higher this week. Both levels gained increases from last year's prices.
  - Wholesale price at P20.87/kg showed a 0.48% increment from last week's price. Compared to 2006 report, price increased by 4.56%.