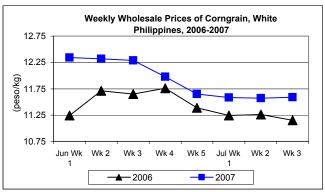

## F. Wholesale and Retail Prices of Corngrain, White

\* With an increase this week, wholesale price halted its uptrend. Retail prices were on its 2<sup>nd</sup> week of moving up.

Wholesale price averaged P11.59/kg which indicated increments of 0.17% from last week's report and 3.95% from last year's record.

Retail price was down from P15.58/kg to P15.54/kg this week. Weekly average price dropped by 6.16% from last year's record.

Annex 1

Comparative Weekly Farmgate, Wholesale and Retail Prices of Palay, Rice and Corn, Philippines