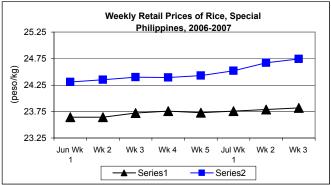

#### C. Wholesale and Retail Prices of Rice, Special

- \* There was a sustained uptrend of prices relative to last week's and last year's levels.
  - Wholesale price was higher this week at P22.81/kg gaining 0.48% from last week's price and by 4.16% above last year's quotation.

Retail price was quoted at P24.74/kg, up by 0.28% from the report last week and by 3.86% from the price of 2006.