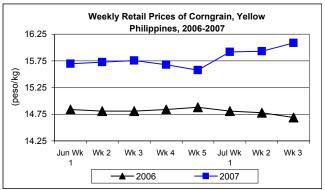

#### E. Wholesale and Retail Prices of Corngrain, Yellow

- \* Wholesale prices were on a continuous uptrend while retail prices showed increases for three weeks now.
- Wholesale price which averaged P11.41/kg was down by 0.26% from last week's report but up by 3.92% from last year's record.

 Retail price at P16.09/kg indicated increases of 1% to 9.53% from last week's and last year's record, respectively.