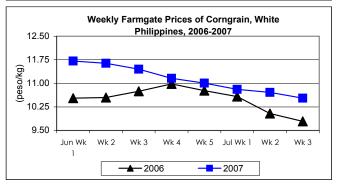

#### B. Farmgate Prices of Corngrain, Yellow and White

- \* Farmgate prices of yellow and white corngrain prices moved down from last week's prices but both maintained higher levels than last year's records.
  - Yellow corngrain price at P10.17/kg fell by 0.59% from last week's record but grew by 11.27% from last year's price.
  - White corngrain price settled at P10.53/kg and recorded a decrement of 1.68% from the previous week's price but a 7.56% gain from last year's record.

| Month/Week | Corngain, White |       |         |          |                  |       |               |          |               |       |           |          |
|------------|-----------------|-------|---------|----------|------------------|-------|---------------|----------|---------------|-------|-----------|----------|
|            | Farmgate Prices |       |         |          | Wholesale Prices |       |               |          | Retail Prices |       |           |          |
|            | 2006            | 2007  | % Ch    | nange    | 2006             | 2007  | 2007 % Change |          | 2006 2007     |       | % Change  |          |
| (1)        | (2)             | (3)   | (3)/(2) | (weekly) | (6)              | (7)   | (7)/(6)       | (weekly) | (10)          | (11)  | (11)/(10) | (weekly) |
| Jun Wk 1   | 10.53           | 11.71 | 11.21   | -1.01    | 11.24            | 12.34 | 9.79          | -0.64    | 15.81         | 15.61 | -1.27     | 0.52     |
| Wk 2       | 10.55           | 11.64 | 10.33   | -0.60    | 11.71            | 12.32 | 5.21          | -0.16    | 15.99         | 15.76 | -1.44     | 0.96     |
| Wk 3       | 10.75           | 11.45 | 6.51    | -1.63    | 11.65            | 12.29 | 5.49          | -0.24    | 16.16         | 15.71 | -2.78     | -0.32    |
| Wk 4       | 10.98           | 11.16 | 1.64    | -2.53    | 11.76            | 11.98 | 1.87          | -2.52    | 15.90         | 15.67 | -1.45     | -0.25    |
| Wk 5       | 10.77           | 11.01 | 2.23    | -1.34    | 11.39            | 11.65 | 2.28          | -2.75    | 16.04         | 15.75 | -1.81     | 0.51     |
| Jul Wk 1   | 10.58           | 10.81 | 2.17    | -1.82    | 11.24            | 11.58 | 3.02          | -0.60    | 15.81         | 15.81 | 0.00      | 0.38     |
| Wk 2       | 10.04           | 10.71 | 6.67    | -0.93    | 11.26            | 11.57 | 2.75          | -0.09    | 16.10         | 15.58 | -3.23     | -1.45    |
| Wk 3       | 9.79            | 10.53 | 7.56    | -1.68    | 11.15            | 11.59 | 3.95          | 0.17     | 16.56         | 15.54 | -6.16     | -0.26    |