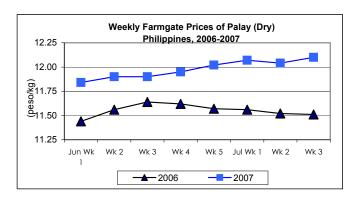

#### A. Farmgate Price of Palay

- \* Palay price posted an upswing after the decrease last week.
  - Price at P12.10/kg was higher by 0.50% than the preceding week's price and by 5.13% than the 2006 record.

|            | Palay (Dry)        |       |         |          | Rice, Special    |          |         |          |               |       |           |          |  |
|------------|--------------------|-------|---------|----------|------------------|----------|---------|----------|---------------|-------|-----------|----------|--|
| Month/Week | Farmgate Prices    |       |         |          | Wholesale Prices |          |         |          | Retail Prices |       |           |          |  |
|            | 2006 2007 % Change |       | nange   | 2006     | 2007             | % Change |         | 2006     | 2007 % C      |       | nange     |          |  |
| (1)        | (2)                | (3)   | (3)/(2) | (weekly) | (6)              | (7)      | (7)/(6) | (weekly) | (10)          | (11)  | (11)/(10) | (weekly) |  |
| Jun Wk 1   | 11.44              | 11.84 | 3.50    | 0.68     | 21.67            | 22.32    | 3.00    | -0.13    | 23.64         | 24.31 | 2.83      | 0.12     |  |
| Wk 2       | 11.56              | 11.90 | 2.94    | 0.51     | 21.69            | 22.36    | 3.09    | 0.18     | 23.64         | 24.35 | 3.00      | 0.16     |  |
| Wk 3       | 11.64              | 11.90 | 2.23    | 0.00     | 21.73            | 22.44    | 3.27    | 0.36     | 23.72         | 24.40 | 2.87      | 0.21     |  |
| Wk 4       | 11.62              | 11.95 | 2.84    | 0.42     | 21.77            | 22.46    | 3.17    | 0.09     | 23.76         | 24.39 | 2.65      | -0.04    |  |
| Wk 5       | 11.57              | 12.02 | 3.89    | 0.59     | 21.82            | 22.49    | 3.07    | 0.13     | 23.73         | 24.43 | 2.95      | 0.16     |  |
| Jul Wk 1   | 11.56              | 12.07 | 4.41    | 0.42     | 21.83            | 22.52    | 3.16    | 0.13     | 23.76         | 24.52 | 3.20      | 0.37     |  |
| Wk 2       | 11.52              | 12.03 | 4.43    | -0.33    | 21.86            | 22.70    | 3.84    | 0.80     | 23.79         | 24.67 | 3.70      | 0.61     |  |
| Wk 3       | 11.51              | 12.10 | 5.13    | 0.58     | 21.90            | 22.81    | 4.16    | 0.48     | 23.82         | 24.74 | 3.86      | 0.28     |  |