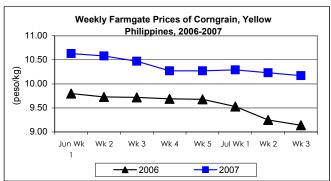

#### B. Farmgate Prices of Corngrain, Yellow and White

- \* Farmgate prices of yellow and white corngrain prices moved down from last week's prices but both maintained higher levels than last year's records.
  - Yellow corngrain price at P10.17/kg fell by 0.59% from last week's record but grew by 11.27% from last year's price.
  - White corngrain price settled at P10.53/kg and recorded a decrement of 1.68% from the previous week's price but a 7.56% gain from last year's record.

|            | Corngrain, Yellow  |       |         |          |                  |       |         |          |               |       |           |          |
|------------|--------------------|-------|---------|----------|------------------|-------|---------|----------|---------------|-------|-----------|----------|
| Month/Week | Farmgate Prices    |       |         |          | Wholesale Prices |       |         |          | Retail Prices |       |           |          |
|            | 2006 2007 % Change |       | 2006    | 2007     | % Change         |       | 2006    | 2007     | % Cł          | nange |           |          |
| (1)        | (2)                | (3)   | (3)/(2) | (weekly) | (6)              | (7)   | (7)/(6) | (weekly) | (10)          | (11)  | (11)/(10) | (weekly) |
| Jun Wk 1   | 9.80               | 10.63 | 8.47    | 0.19     | 11.23            | 11.84 | 5.43    | 0.25     | 14.84         | 15.70 | 5.80      | 0.38     |
| Wk 2       | 9.73               | 10.58 | 8.74    | -0.47    | 11.26            | 11.80 | 4.80    | -0.34    | 14.81         | 15.73 | 6.21      | 0.19     |
| Wk 3       | 9.72               | 10.47 | 7.72    | -1.04    | 11.23            | 11.76 | 4.72    | -0.34    | 14.81         | 15.76 | 6.41      | 0.19     |
| Wk 4       | 9.69               | 10.27 | 5.99    | -1.91    | 11.29            | 11.63 | 3.01    | -1.11    | 14.84         | 15.68 | 5.66      | -0.51    |
| Wk 5       | 9.68               | 10.27 | 6.10    | 0.00     | 11.32            | 11.61 | 2.56    | -0.17    | 14.88         | 15.58 | 4.70      | -0.64    |
| Jul Wk 1   | 9.53               | 10.29 | 7.97    | 0.19     | 11.28            | 11.55 | 2.39    | -0.52    | 14.81         | 15.92 | 7.49      | 2.18     |
| Wk 2       | 9.25               | 10.23 | 10.59   | -0.58    | 10.98            | 11.43 | 4.10    | -1.04    | 14.78         | 15.93 | 7.78      | 0.06     |
| Wk 3       | 9.14               | 10.17 | 11.27   | -0.59    | 10.98            | 11.41 | 3.92    | -0.17    | 14.69         | 16.09 | 9.53      | 1.00     |