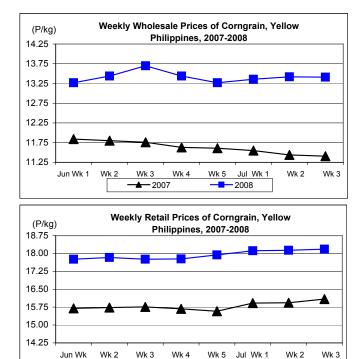

#### E. Wholesale and Retail Prices of Corngrain, Yellow

\* At wholesale, price slightly dropped; but, at retail, a continuous uptrend in prices was noted.

1

- Wholesale price at P13.41/kg decreased by 0.07% from last week's price but increased by 17.53% from last year's record.
- Retail price at P18.18/kg rose by 0.28% and 12.99% from prices of last week and last year, respectively.

\_\_\_\_\_\_ 2007

\_\_\_\_\_2008