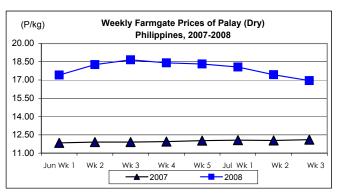

# A. Farmgate Price of Palay

- \* Price of palay sustained a downward trend but at a slower rate than that of last week.
  - Average price at P16.95/kg recorded a decrement of 2.81% from last week's price but registered an increment of 40.08% over last year's level.

# Annex 1

| Month/Week | Palay (Dry)     |       |          |          | Well Milled Rice (WMR) |       |          |          |               |       |           |          |  |
|------------|-----------------|-------|----------|----------|------------------------|-------|----------|----------|---------------|-------|-----------|----------|--|
|            | Farmgate Prices |       |          |          | Wholesale Prices       |       |          |          | Retail Prices |       |           |          |  |
|            | 2007            | 2008  | % Change |          | 2007                   | 2008  | % Change |          | 2007          | 2008  | % Change  |          |  |
| (1)        | (2)             | (3)   | (3)/(2)  | (weekly) | (6)                    | (7)   | (7)/(6)  | (weekly) | (10)          | (11)  | (11)/(10) | (weekly) |  |
| June Wk 1  | 11.84           | 17.41 | 33.01    | -0.11    | 22.32                  | 34.36 | 38.84    | -0.54    | 24.31         | 36.76 | 36.99     | 0.27     |  |
| Wk 2       | 11.90           | 18.26 | 53.45    | 4.88     | 22.36                  | 35.61 | 59.26    | 3.64     | 24.35         | 38.09 | 56.43     | 3.62     |  |
| Wk 3       | 11.90           | 18.66 | 56.81    | 2.19     | 22.44                  | 36.61 | 63.15    | 2.81     | 24.40         | 38.95 | 59.63     | 2.26     |  |
| Wk 4       | 11.95           | 18.41 | 54.06    | -1.34    | 22.46                  | 36.61 | 63.00    | 0.00     | 24.39         | 39.01 | 59.94     | 0.15     |  |
| Wk 5       | 12.02           | 18.32 | 52.41    | -0.49    | 22.49                  | 36.51 | 62.34    | -0.27    | 24.43         | 39.22 | 60.54     | 0.54     |  |
| July Wk 1  | 12.07           | 18.07 | 49.71    | -1.36    | 22.52                  | 36.67 | 62.83    | 0.44     | 24.52         | 39.67 | 61.79     | 1.15     |  |
| Wk 2       | 12.04           | 17.44 | 44.85    | -3.49    | 22.70                  | 36.02 | 58.68    | -1.77    | 24.67         | 39.07 | 58.37     | -1.51    |  |
| Wk 3       | 12.10           | 16.95 | 40.08    | -2.81    | 22.81                  | 35.06 | 53.70    | -2.67    | 24.74         | 38.40 | 55.21     | -1.71    |  |