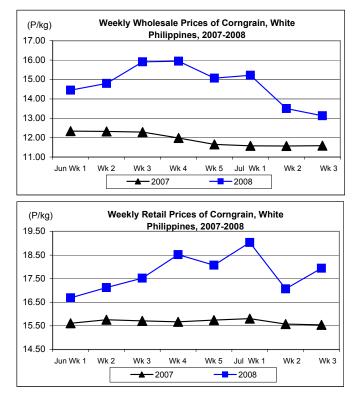

# F. Wholesale and Retail Prices of Corngrain, White

# \* Price at wholesale posted a cut but price at retail registered a mark-up.

 Wholesale price at P13.13/kg dropped by 2.74% from last week's P13.50/kg but gained by 13.29% from last year's P11.59/kg.

 Retail price at P17.94/kg posted increments of 5.10% and 15.44% compared to prices of last week and last year, respectively.