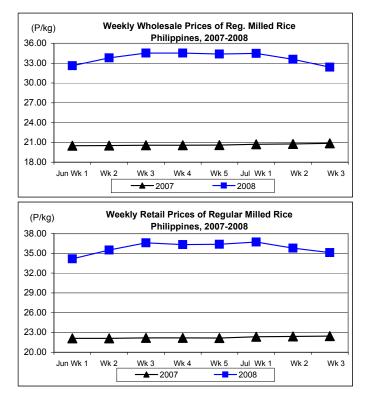

#### D. Wholesale and Retail Prices of Regular Milled Rice (RMR)

➡ Prices at both wholesale and retail levels registered cuts for two (2) successive weeks.

At wholesale, average price of P32.41/kg was 3.57% below last week's level but 55.29% above the 2007 quotation.

 At retail, average price of P35.12/kg was lower by 1.90% relative to last week's price but higher by 56.37% compared to last year's level.