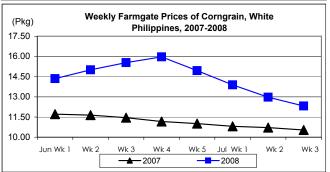

# B. Farmgate Prices of Corngrain, Yellow and White

- Prices of both yellow and white corngrains were going down over the last four (4) weeks.
  - Average price of yellow corngrain at P10.56/kg was down by 2.49% from last week's level but was up by 3.83% from 2007 quotation.
  - Average price of white corngrain at P12.32/kg slowed down by 5.01% from last week's price but moved up by 17.00% from last year's level.

|            | Corngrain, White   |       |         |          |                  |       |         |          |               |        |           |                |
|------------|--------------------|-------|---------|----------|------------------|-------|---------|----------|---------------|--------|-----------|----------------|
| Month/Week | Farmgate Prices    |       |         |          | Wholesale Prices |       |         |          | Retail Prices |        |           |                |
|            | 2007 2008 % Change |       | 2007    | 2008     | 2008 % Change    |       |         | 7 2008 % |               | Change |           |                |
| (1)        | (2)                | (3)   | (3)/(2) | (weekly) | (6)              | (7)   | (7)/(6) | (weekly) | (10)          | (11)   | (11)/(10) | (weekly)       |
| June Wk 1  | 11.71              | 14.35 | 17.50   | -0.37    | 12.34            | 14.45 | 15.05   | -3.01    | 15.61         | 16.69  | 6.13      | -0.74          |
| Wk 2       | 11.64              | 15.00 | 28.87   | 4.53     | 12.32            | 14.80 | 20.13   | 2.42     | 15.76         | 17.12  | 8.63      | 2.58           |
| Wk 3       | 11.45              | 15.54 | 35.72   | 3.60     | 12.29            | 15.91 | 29.45   | 7.50     | 15.71         | 17.52  | 11.52     | 2.34           |
| Wk 4       | 11.16              | 15.97 | 43.10   | 2.77     | 11.98            | 15.94 | 33.06   | 0.19     | 15.67         | 18.52  | 18.19     | 5.71           |
| Wk 5       | 11.01              | 14.94 | 35.69   | -6.45    | 11.65            | 15.07 | 29.36   | -5.46    | 15.75         | 18.07  | 14.73     | -2.43          |
| July Wk 1  | 10.81              | 13.89 | 28.49   | -7.03    | 11.58            | 15.22 | 31.42   | 0.99     | 15.81         | 19.03  | 20.37     | 5.32           |
| Wk 2       | 10.71              | 12.97 | 21.10   | -6.63    | 11.57            | 13.50 | 16.68   | -11.29   | 15.58         | 17.07  | 9.56      | -10.31         |
| Wk 3       | 10.53              | 12.32 | 17.00   | -5.01    | 11.59            | 13.13 | 13.29   | -2.74    | 15.54         | 17.94  | 15.44     | 5 <u>.4</u> 10 |