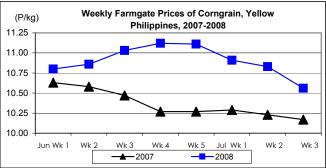

# B. Farmgate Prices of Corngrain, Yellow and White

- Prices of both yellow and white corngrains were going down over the last four (4) weeks.
  - Average price of yellow corngrain at P10.56/kg was down by 2.49% from last week's level but was up by 3.83% from 2007 quotation.
  - Average price of white corngrain at P12.32/kg slowed down by 5.01% from last week's price but moved up by 17.00% from last year's level.

|            | Corngrain, Yellow |       |         |          |                  |       |          |          |               |       |           |          |
|------------|-------------------|-------|---------|----------|------------------|-------|----------|----------|---------------|-------|-----------|----------|
| Month/Week | Farmgate Prices   |       |         |          | Wholesale Prices |       |          |          | Retail Prices |       |           |          |
|            | 2007              | 2008  | % Cł    | % Change |                  | 2008  | % Change |          | 2007          | 2008  | % Change  |          |
| (1)        | (2)               | (3)   | (3)/(2) | (weekly) | (6)              | (7)   | (7)/(6)  | (weekly) | (10)          | (11)  | (11)/(10) | (weekly) |
| June Wk 1  | 10.63             | 10.80 | 1.03    | -1.01    | 11.84            | 13.27 | 11.80    | -0.28    | 15.70         | 17.76 | 12.15     | -0.98    |
| Wk 2       | 10.58             | 10.86 | 2.65    | 0.56     | 11.80            | 13.44 | 13.90    | 1.28     | 15.73         | 17.83 | 13.35     | 0.39     |
| Wk 3       | 10.47             | 11.03 | 5.35    | 1.57     | 11.76            | 13.70 | 16.50    | 1.93     | 15.76         | 17.76 | 12.69     | -0.39    |
| Wk 4       | 10.27             | 11.12 | 8.28    | 0.82     | 11.63            | 13.44 | 15.56    | -1.90    | 15.68         | 17.77 | 13.33     | 0.06     |
| Wk 5       | 10.27             | 11.11 | 8.18    | -0.09    | 11.61            | 13.27 | 14.30    | -1.26    | 15.58         | 17.94 | 15.15     | 0.96     |
| July Wk 1  | 10.29             | 10.91 | 6.03    | -1.80    | 11.55            | 13.36 | 15.67    | 0.68     | 15.92         | 18.11 | 13.76     | 0.95     |
| Wk 2       | 10.23             | 10.83 | 5.87    | -0.73    | 11.44            | 13.42 | 17.31    | 0.45     | 15.93         | 18.13 | 13.81     | 0.11     |
| Wk 3       | 10.17             | 10.56 | 3.83    | -2.49    | 11.41            | 13.41 | 17.53    | -0.07    | 16.09         | 18.18 | 12.99     | 0.28     |