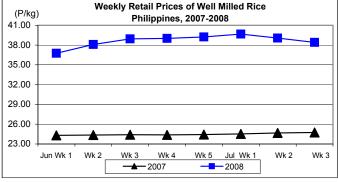

# C. Wholesale and Retail Prices of Well Milled Rice (WMR)

# ★ Both wholesale and retail prices recorded drops for two (2) consecutive weeks.

 Wholesale price at P35.06/kg fell by 2.67% from last week's price but rose by 53.70% over last year's record.

 Retail price at P38.40/kg slid by 1.71% relative to last week's price but gained by 55.21% compared to last year's price.