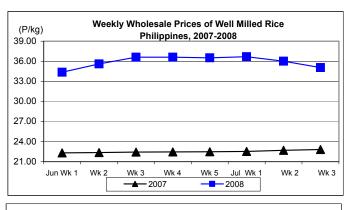

# C. Wholesale and Retail Prices of Well Milled Rice (WMR)

# ★ Both wholesale and retail prices recorded drops for two (2) consecutive weeks.

 Wholesale price at P35.06/kg fell by 2.67% from last week's price but rose by 53.70% over last year's record.

 Retail price at P38.40/kg slid by 1.71% relative to last week's price but gained by 55.21% compared to last year's price.

# Annex 1

| Month/Week | Palay (Dry)     |       |          |          | Well Milled Rice (WMR) |       |          |          |               |       |           |          |  |
|------------|-----------------|-------|----------|----------|------------------------|-------|----------|----------|---------------|-------|-----------|----------|--|
|            | Farmgate Prices |       |          |          | Wholesale Prices       |       |          |          | Retail Prices |       |           |          |  |
|            | 2007            | 2008  | % Change |          | 2007                   | 2008  | % Change |          | 2007          | 2008  | % Change  |          |  |
| (1)        | (2)             | (3)   | (3)/(2)  | (weekly) | (6)                    | (7)   | (7)/(6)  | (weekly) | (10)          | (11)  | (11)/(10) | (weekly) |  |
| June Wk 1  | 11.84           | 17.41 | 33.01    | -0.11    | 22.32                  | 34.36 | 38.84    | -0.54    | 24.31         | 36.76 | 36.99     | 0.27     |  |
| Wk 2       | 11.90           | 18.26 | 53.45    | 4.88     | 22.36                  | 35.61 | 59.26    | 3.64     | 24.35         | 38.09 | 56.43     | 3.62     |  |
| Wk 3       | 11.90           | 18.66 | 56.81    | 2.19     | 22.44                  | 36.61 | 63.15    | 2.81     | 24.40         | 38.95 | 59.63     | 2.26     |  |
| Wk 4       | 11.95           | 18.41 | 54.06    | -1.34    | 22.46                  | 36.61 | 63.00    | 0.00     | 24.39         | 39.01 | 59.94     | 0.15     |  |
| Wk 5       | 12.02           | 18.32 | 52.41    | -0.49    | 22.49                  | 36.51 | 62.34    | -0.27    | 24.43         | 39.22 | 60.54     | 0.54     |  |
| July Wk 1  | 12.07           | 18.07 | 49.71    | -1.36    | 22.52                  | 36.67 | 62.83    | 0.44     | 24.52         | 39.67 | 61.79     | 1.15     |  |
| Wk 2       | 12.04           | 17.44 | 44.85    | -3.49    | 22.70                  | 36.02 | 58.68    | -1.77    | 24.67         | 39.07 | 58.37     | -1.51    |  |
| Wk 3       | 12.10           | 16.95 | 40.08    | -2.81    | 22.81                  | 35.06 | 53.70    | -2.67    | 24.74         | 38.40 | 55.21     | -1.71    |  |