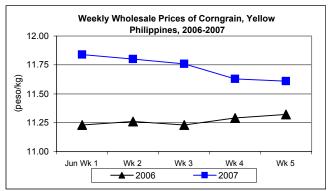

### E. Wholesale and Retail Prices of Corngrain, Yellow

- \* Weekly price decreases at wholesale were noted during the month. Retail prices indicated upswings on the 4<sup>th</sup> and last week of the month.
- Wholesale price at P11.73/kg posted a 0.59% drop from the previous month's level but showed a 4.27% mark-up from last year's record.

Retail price closed at P15.72/kg and increased by 0.90% from May 2007 price and by 6% over June 2006 report.