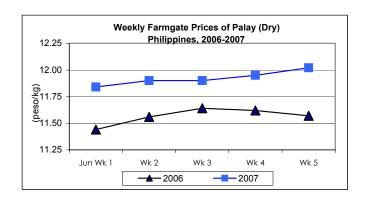

# A. Farmgate Price of Palay

- \* Prices of palay remained stable on the 3<sup>rd</sup> week but moved up until the end of the month.
  - in June, the average price of palay was P11.91/kg. It registered increments of 1.79% from May 2007 price and 3.12% from June 2006 record.