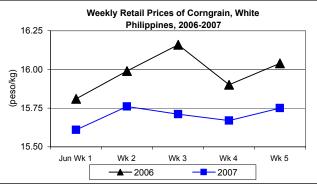

#### F. Wholesale and Retail Prices of Corngrain, White

- \* Prices at wholesale posted weekly decreases while retail prices recorded weekly fluctuations.
- Wholesale price at P12.12/kg was lower by 1.86% from the month-ago price but was higher by 6.60% from the quotation of 2006.

Average retail price at P15.70/kg increased by 1.95% over last month's report but decreased by 1.32% from last year's level.

Annex 1

Comparative Farmgate, Wholesale and Retail Prices of Palay, Rice and Corn,
Philippines for the month of June 2007

|            | Corngrain, White |          |                  |          |               |          |  |
|------------|------------------|----------|------------------|----------|---------------|----------|--|
| Month/Week | Farmgate Prices  |          | Wholesale Prices |          | Retail Prices |          |  |
|            | Price/kg         | % Change | Price/kg         | % Change | Price/kg      | % Change |  |
| Wk 1       | 11.71            | -        | 12.34            | -        | 15.61         | -        |  |
| Wk 2       | 11.64            | -0.60    | 12.32            | -0.16    | 15.76         | 0.96     |  |
| Wk 3       | 11.45            | -1.63    | 12.29            | -0.24    | 15.71         | -0.32    |  |
| Wk 4       | 11.16            | -2.53    | 11.98            | -2.52    | 15.67         | -0.25    |  |
| Wk 5       | 11.01            | -1.34    | 11.65            | -2.75    | 15.75         | 0.51     |  |
| Jun 2007   | 11.39            | -        | 12.12            | -        | 15.70         | -        |  |
| Jun 2006   | 10.59            | 7.55     | 11.37            | 6.60     | 15.91         | -1.32    |  |
| May 2007   | 11.69            | -2.57    | 12.35            | -1.86    | 15.40         | 1.95     |  |