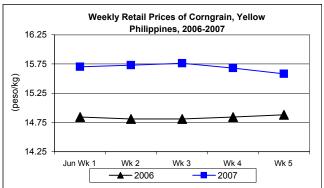

### E. Wholesale and Retail Prices of Corngrain, Yellow

- \* Weekly price decreases at wholesale were noted during the month. Retail prices indicated upswings on the 4<sup>th</sup> and last week of the month.
- Wholesale price at P11.73/kg posted a 0.59% drop from the previous month's level but showed a 4.27% mark-up from last year's record.

Retail price closed at P15.72/kg and increased by 0.90% from May 2007 price and by 6% over June 2006 report.

| Month/Week | Corngrain, Yellow |          |                  |          |               |          |  |
|------------|-------------------|----------|------------------|----------|---------------|----------|--|
|            | Farmgate Prices   |          | Wholesale Prices |          | Retail Prices |          |  |
|            | Price/kg          | % Change | Price/kg         | % Change | Price/kg      | % Change |  |
| Wk 1       | 10.63             | -        | 11.84            | -        | 15.70         | -        |  |
| Wk 2       | 10.58             | -0.47    | 11.80            | -0.34    | 15.73         | 0.19     |  |
| Wk 3       | 10.47             | -1.04    | 11.76            | -0.34    | 15.76         | 0.19     |  |
| Wk 4       | 10.27             | -1.91    | 11.63            | -1.11    | 15.68         | -0.51    |  |
| Wk 5       | 10.27             | 0.00     | 11.61            | -0.17    | 15.58         | -0.64    |  |
| Jun 2007   | 10.51             | -        | 11.73            | -        | 15.72         | -        |  |
| Jun 2006   | 9.74              | 7.91     | 11.25            | 4.27     | 14.83         | 6.00     |  |
| May 2007   | 10.65             | -1.31    | 11.80            | -0.59    | 15.58         | 0.90     |  |