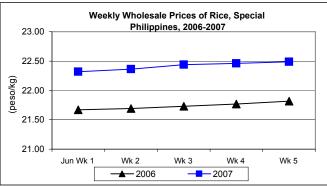

#### C. Wholesale and Retail Prices of Rice, Special

\* Wholesale prices sustained their uptrend while retail prices dropped on the 4<sup>th</sup> week but recovered at the close of the month.

- Wholesale price at P 22.41/kg was above the previous month's quotation by 0.63% and by 3.22% from last year's record.
- Retail price at P24.38/kg was higher by 0.37% from May 2007 price and by 2.91% from June 2006 report.