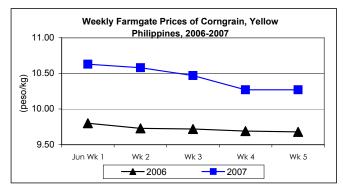

## B. Farmgate Prices of Corngrain, Yellow and White

- \* Both varieties reflected decreasing prices over the weeks until the close of the month. But, quotations were still higher from last year's prices.
  - Yellow corngrain price at P10.51/kg was down by 1.31% from the previous month's price but was up by 7.91% from last year's record.
  - White corngrain price settled this month at P11.39/kg which was 2.57% lower than last month's price but higher by 7.55% from year's quotation.