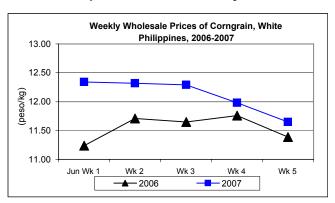

#### F. Wholesale and Retail Prices of Corngrain, White

- \* Prices at wholesale posted weekly decreases while retail prices recorded weekly fluctuations.
- Wholesale price at P12.12/kg was lower by 1.86% from the month-ago price but was higher by 6.60% from the quotation of 2006.

Average retail price at P15.70/kg increased by 1.95% over last month's report but decreased by 1.32% from last year's level.

Annex 1

Comparative Farmgate, Wholesale and Retail Prices of Palay, Rice and Corn,
Philippines for the month of June 2007

|            | Corngrain, White |          |                  |          |               |          |  |
|------------|------------------|----------|------------------|----------|---------------|----------|--|
| Month/Week | Farmgate Prices  |          | Wholesale Prices |          | Retail Prices |          |  |
|            | Price/kg         | % Change | Price/kg         | % Change | Price/kg      | % Change |  |
| Wk 1       | 11.71            | -        | 12.34            | -        | 15.61         | -        |  |
| Wk 2       | 11.64            | -0.60    | 12.32            | -0.16    | 15.76         | 0.96     |  |
| Wk 3       | 11.45            | -1.63    | 12.29            | -0.24    | 15.71         | -0.32    |  |
| Wk 4       | 11.16            | -2.53    | 11.98            | -2.52    | 15.67         | -0.25    |  |
| Wk 5       | 11.01            | -1.34    | 11.65            | -2.75    | 15.75         | 0.51     |  |
| Jun 2007   | 11.39            | -        | 12.12            | -        | 15.70         | -        |  |
| Jun 2006   | 10.59            | 7.55     | 11.37            | 6.60     | 15.91         | -1.32    |  |
| May 2007   | 11.69            | -2.57    | 12.35            | -1.86    | 15.40         | 1.95     |  |