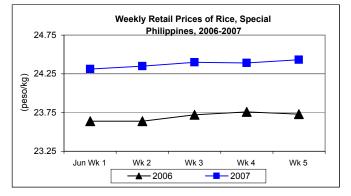

#### C. Wholesale and Retail Prices of Rice, Special

\* Wholesale prices sustained their uptrend while retail prices dropped on the 4<sup>th</sup> week but recovered at the close of the month.

- Wholesale price at P 22.41/kg was above the previous month's quotation by 0.63% and by 3.22% from last year's record.
- Retail price at P24.38/kg was higher by 0.37% from May 2007 price and by 2.91% from June 2006 report.