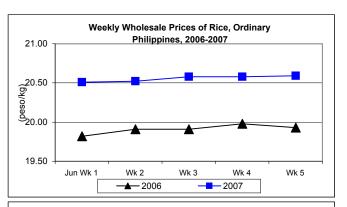

# D. Wholesale and Retail Prices of Rice, Ordinary

- \* Wholesale prices halted their uptrend on the 4<sup>th</sup> week but the monthly average price was higher. Retail prices dropped during the last two weeks but levels were still higher than the start of the month quotation.
  - Monthly average wholesale price at P20.56/kg was 0.64% and 3.32% higher than the preceding month's and last year's prices, respectively.
  - Retail price at P22.15/kg recorded increases of 0.64% from May 2007 price and 3.17% from June 2006 record.