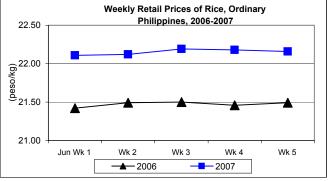

# D. Wholesale and Retail Prices of Rice, Ordinary

- \* Wholesale prices halted their uptrend on the 4<sup>th</sup> week but the monthly average price was higher. Retail prices dropped during the last two weeks but levels were still higher than the start of the month quotation.
  - Monthly average wholesale price at P20.56/kg was 0.64% and 3.32% higher than the preceding month's and last year's prices, respectively.
  - Retail price at P22.15/kg recorded increases of 0.64% from May 2007 price and 3.17% from June 2006 record.