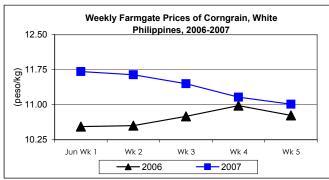

## B. Farmgate Prices of Corngrain, Yellow and White

- \* Both varieties reflected decreasing prices over the weeks until the close of the month. But, quotations were still higher from last year's prices.
  - Yellow corngrain price at P10.51/kg was down by 1.31% from the previous month's price but was up by 7.91% from last year's record.
  - White corngrain price settled this month at P11.39/kg which was 2.57% lower than last month's price but higher by 7.55% from year's quotation.