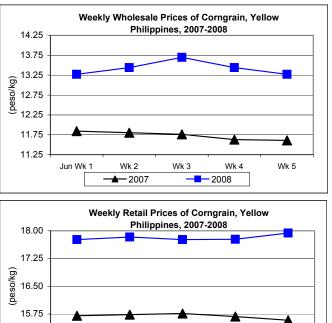

E. Wholesale and Retail Prices of Corngrain, Yellow

Wholesale prices continuously increased for three weeks but went down during the last half of the month. Retail prices, on the other hand, slowed down on the 3<sup>rd</sup> week but resumed its

upward movement on the 4<sup>th</sup> week until the close of the month.

- Wholesale price at P13.42/kg gained 1.21% and 14.41% relative to prices of last month and last year, respectively.
- Retail price at P17.81/kg was slightly up by 0.56% from last month's price and 13.30% above last year's price.

|            | Corngrain, Yellow |          |                  |          |               |          |  |
|------------|-------------------|----------|------------------|----------|---------------|----------|--|
| Month/Week | Farmgate Prices   |          | Wholesale Prices |          | Retail Prices |          |  |
|            | Price/kg          | % Change | Price/kg         | % Change | Price/kg      | % Change |  |
| Wk 1       | 10.80             | 0.65     | 13.27            | 0.15     | 17.76         | 0.68     |  |
| Wk 2       | 10.86             | 0.56     | 13.44            | 1.28     | 17.83         | 0.39     |  |
| Wk 3       | 11.03             | 1.57     | 13.70            | 1.93     | 17.76         | -0.39    |  |
| Wk 4       | 11.12             | 0.82     | 13.44            | -1.90    | 17.77         | 0.06     |  |
| Wk 5       | 10.99             | -1.17    | 13.27            | -1.26    | 17.94         | 0.96     |  |
| Jun 2008   | 11.04             | -        | 13.42            | -        | 17.81         | -        |  |
| Jun 2007   | 10.51             | 5.04     | 11.73            | 14.41    | 15.72         | 13.30    |  |
| May 2008   | 10.74             | 2.79     | 13.26            | 1.21     | 17.71         | 0.56     |  |