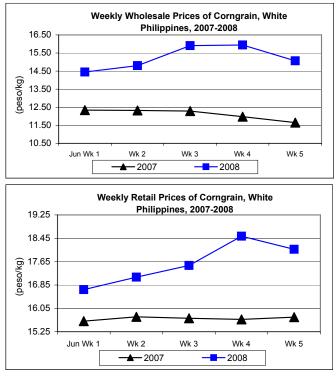

- F. Wholesale and Retail Prices of Corngrain, White
  - Wholesale prices went down at the start and at the close of the month while increases were posted in between weeks. Retail prices showed a sustained upward trend up to the 4<sup>th</sup> week but decreased on the 5<sup>th</sup> week.

- Wholesale price at P14.86/kg went up by 4.35% and 22.61% from prices of last month and last year, respectively.
- Retail price at 18.06/kg was higher by 8.99% from last month's P16.57/kg and by 15.03% from last year's P15.70/kg.

|            | Corngrain, White |          |                  |          |               |          |  |
|------------|------------------|----------|------------------|----------|---------------|----------|--|
| Month/Week | Farmgate Prices  |          | Wholesale Prices |          | Retail Prices |          |  |
|            | Price/kg         | % Change | Price/kg         | % Change | Price/kg      | % Change |  |
| Wk 1       | 14.35            | 1.85     | 14.45            | -0.07    | 16.69         | 0.36     |  |
| Wk 2       | 15.00            | 4.53     | 14.80            | 2.42     | 17.12         | 2.58     |  |
| Wk 3       | 15.54            | 3.60     | 15.91            | 7.50     | 17.52         | 2.34     |  |
| Wk 4       | 15.97            | 2.77     | 15.94            | 0.19     | 18.52         | 5.71     |  |
| Wk 5       | 14.86            | -6.95    | 15.07            | -5.46    | 18.07         | -2.43    |  |
| Jun 2008   | 14.85            | -        | 14.86            | -        | 18.06         | -        |  |
| Jun 2007   | 11.39            | 30.38    | 12.12            | 22.61    | 15.70         | 15.03    |  |
| May 2008   | 13.81            | 7.53     | 14.24            | 4.35     | 16.57         | 8.99     |  |