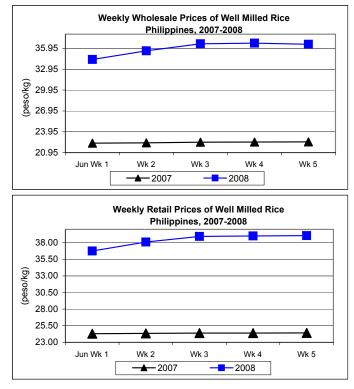

- C. Wholesale and Retail Prices of Well Milled Rice (WMR)
  - At wholesale, prices rose successively up to the 4<sup>th</sup> week but fell at the close of the month. At retail, sustained upward movement of prices noted although rates were reduced weekly.
    - Average wholesale price at P35.98/kg, recorded mark-ups of 14.66% from last month's level and 60.55% over 2007 quotation.
    - Retail price averaged P38.37/kg, posted increments of 13.89% from May 2008 record and 57.38% relative to the previous year's report.