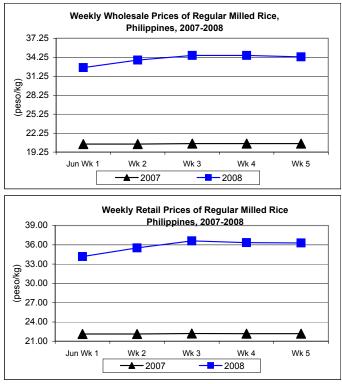

D. Wholesale and Retail Prices of Regular Milled Rice (RMR)

- ★ Both wholesale and retail prices moved upward but at slower rates until prices slid at the close of the month.
- Wholesale price at P33.98/kg was above by 15.26% and by 65.27% compared to last month's and last year's records, respectively.
- Retail price at P35.78/kg was up by 14.31% from last month's price and by 61.53% from last year's level.

## Comparative Farmgate, Wholesale and Retail Prices of Palay, Rice and Corn, Philippines for the month of June 2008

|            | Regular Milled Rice (RMR) |           |               |          |  |  |  |
|------------|---------------------------|-----------|---------------|----------|--|--|--|
| Month/Week | Wholesa                   | le Prices | Retail Prices |          |  |  |  |
|            | Price/kg                  | % Change  | Price/kg      | % Change |  |  |  |
| Wk 1       | 32.62                     | 7.16      | 34.17         | 6.38     |  |  |  |
| Wk 2       | 33.81                     | 3.65      | 35.51         | 3.92     |  |  |  |
| Wk 3       | 34.55                     | 2.19      | 36.60         | 3.07     |  |  |  |
| Wk 4       | 34.55                     | 0.00      | 36.33         | -0.74    |  |  |  |
| Wk 5       | 34.32                     | -0.67     | 36.28         | -0.14    |  |  |  |
| Jun 2008   | 33.98                     | -         | 35.78         | -        |  |  |  |
| Jun 2007   | 20.56                     | 65.27     | 22.15         | 61.53    |  |  |  |
| May 2008   | 29.48                     | 15.26     | 31.30         | 14.31    |  |  |  |