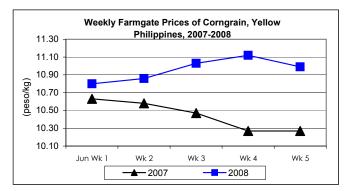

## A. Farmgate Price of Palay

- \* Prices at farmgate continuously moved up for the first three weeks although at decreasing rates. On the 4th and 5<sup>th</sup> weeks, prices declined consecutively.
  - The monthly average price of palay at P18.18/kg was higher by 13.63% from last month's price and by 52.64% from that of last year.
- B. Farmgate Prices of Corngrain, Yellow and White
  - Both yellow and white corngrain prices went up for four consecutive weeks but dropped in the final week.
    - For yellow corngrain, average price at P11.04/kg was up by 2.79% and 5.04% from last month's and last year's records, respectively.
    - For white corngrain, price closed at P14.85/kg, higher by 7.53% from last month's level of P13.81/kg and by 30.38% compared to P11.39/kg of the previous year.