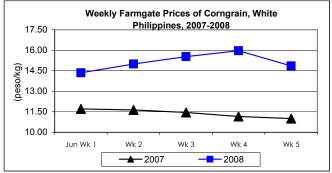

## A. Farmgate Price of Palay

- \* Prices at farmgate continuously moved up for the first three weeks although at decreasing rates. On the 4th and 5<sup>th</sup> weeks, prices declined consecutively.
  - The monthly average price of palay at P18.18/kg was higher by 13.63% from last month's price and by 52.64% from that of last year.
- B. Farmgate Prices of Corngrain, Yellow and White
  - Both yellow and white corngrain prices went up for four consecutive weeks but dropped in the final week.
    - For yellow corngrain, average price at P11.04/kg was up by 2.79% and 5.04% from last month's and last year's records, respectively.
    - For white corngrain, price closed at P14.85/kg, higher by 7.53% from last month's level of P13.81/kg and by 30.38% compared to P11.39/kg of the previous year.