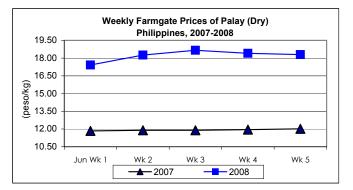

## A. Farmgate Price of Palay

- \* Prices at farmgate continuously moved up for the first three weeks although at decreasing rates. On the 4th and 5<sup>th</sup> weeks, prices declined consecutively.
  - The monthly average price of palay at P18.18/kg was higher by 13.63% from last month's price and by 52.64% from that of last year.
- B. Farmgate Prices of Corngrain, Yellow and White
  - Both yellow and white corngrain prices went up for four consecutive weeks but dropped in the final week.
    - For yellow corngrain, average price at P11.04/kg was up by 2.79% and 5.04% from last month's and last year's records, respectively.
    - For white corngrain, price closed at P14.85/kg, higher by 7.53% from last month's level of P13.81/kg and by 30.38% compared to P11.39/kg of the previous year.