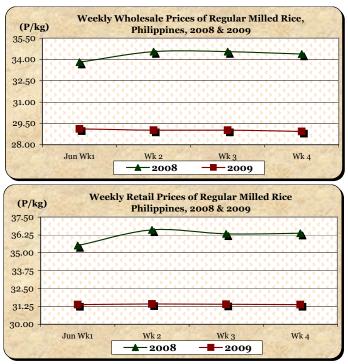

 Average retail price at P34.55/kg indicated a 0.12% increment from last month's quotation but posted a 10.03% reduction from 2008 level.

- D. Wholesale and Retail Prices of Regular Milled Rice (RMR)
  - \* Intermittent weekly fluctuations were observed at wholesale level. Retail price posted decrements except on the 2<sup>nd</sup> week.
  - At wholesale, average price at P29.03/kg dropped by 0.34% and 14.62% from last month's and last year's levels, respectively.

 At retail, average price at P31.40/kg went down by 0.19% from last week's P31.46/kg and by 12.27% from last year's P35.79/kg.

- E. Wholesale and Retail Prices of Corngrain, Yellow
  - At wholesale, a cut was registered on the 2<sup>nd</sup> week while increases were noted on the remaining weeks. At retail, price increments were recorded on the 2<sup>nd</sup> and 3<sup>rd</sup> weeks of the month.
  - At wholesale, the monthly average price closed at P13.90/kg, still lower by 3.47% compared to last month's P14.40/kg but was higher than last year's P13.42/kg.
  - At retail, average price at P20.44/kg was 0.29% lower than last month's level but was higher by 14.77% from last year's record.