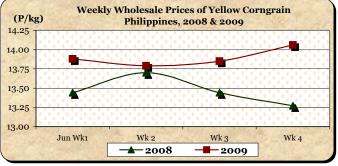

 At retail, average price at P31.40/kg went down by 0.19% from last week's P31.46/kg and by 12.27% from last year's P35.79/kg.

- E. Wholesale and Retail Prices of Corngrain, Yellow
  - At wholesale, a cut was registered on the 2<sup>nd</sup> week while increases were noted on the remaining weeks. At retail, price increments were recorded on the 2<sup>nd</sup> and 3<sup>rd</sup> weeks of the month.
  - At wholesale, the monthly average price closed at P13.90/kg, still lower by 3.47% compared to last month's P14.40/kg but was higher than last year's P13.42/kg.
  - At retail, average price at P20.44/kg was 0.29% lower than last month's level but was higher by 14.77% from last year's record.