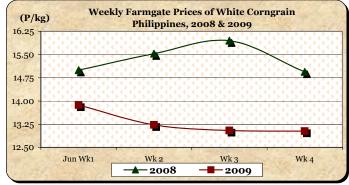

## B. Farmgate Prices of Corngrain, Yellow and White

- \* Prices of yellow and white corngrain sustained weekly reductions.
- Yellow corngrain price at P10.35/kg was down by 10.08% and 6.76% relative to prices of last month and last year, respectively.

White corngrain price at P13.44/kg was 7.82%
lower than last month's P14.58/kg and 10.52% down from last year's P15.02/kg.

|            | Corngrain, White |          |                  |          |               |          |
|------------|------------------|----------|------------------|----------|---------------|----------|
| Month/Week | Farmgate Prices  |          | Wholesale Prices |          | Retail Prices |          |
|            | Price/kg         | % Change | Price/kg         | % Change | Price/kg      | % Change |
| Wk 1       | 13.87            | -1.28    | 16.62            | 3.55     | 20.50         | 4.27     |
| Wk 2       | 13.23            | -4.61    | 16.46            | -0.96    | 20.00         | -2.44    |
| Wk 3R      | 13.05            | -1.36    | 16.40            | -0.36    | 20.20         | 1.00     |
| Wk 4P      | 13.03            | -0.15    | 16.38            | -0.12    | 20.30         | 0.50     |
| Jun 2009P  | 13.44            | -        | 16.22            | -        | 20.16         | -        |
| Jun 2008   | 15.02            | -10.52   | 14.88            | 9.01     | 18.06         | 11.63    |
| May 2009R  | 14.58            | -7.82    | 16.91            | -4.08    | 20.08         | 0.40     |