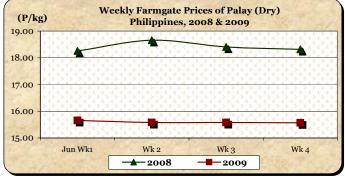

## A. Farmgate Price of Palay

- \* Farmgate price exhibited an almost weekly reduction during the month.
- Average price at P15.63/kg dropped by 1.82% and by 14.07% from last month's and last year's levels.

## Annex 1

|            | Palay, dry      |          | Well Milled Rice (WMR) |          |               |          |
|------------|-----------------|----------|------------------------|----------|---------------|----------|
| Month/Week | Farmgate Prices |          | Wholesale Prices       |          | Retail Prices |          |
|            | Price/kg        | % Change | Price/kg               | % Change | Price/kg      | % Change |
| Wk 1       | 15.66           | -0.70    | 31.85                  | -0.03    | 34.50         | -0.06    |
| Wk 2       | 15.58           | -0.51    | 31.78                  | -0.22    | 34.58         | 0.23     |
| Wk 3R      | 15.58           | 0.00     | 31.78                  | 0.00     | 34.56         | -0.06    |
| Wk 4P      | 15.57           | -0.06    | 31.74                  | -0.13    | 34.57         | 0.03     |
| Jun 2009P  | 15.63           | -        | 31.78                  | -        | 34.55         | -        |
| Jun 2008   | 18.19           | -14.07   | 35.94                  | -11.57   | 38.40         | -10.03   |
| May 2009R  | 15.92           | -1.82    | 31.87                  | -0.28    | 34.51         | 0.12     |