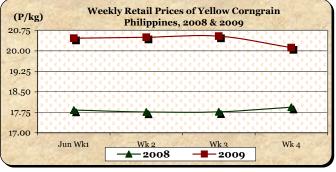

 At retail, average price at P31.40/kg went down by 0.19% from last week's P31.46/kg and by 12.27% from last year's P35.79/kg.

- E. Wholesale and Retail Prices of Corngrain, Yellow
  - At wholesale, a cut was registered on the 2<sup>nd</sup> week while increases were noted on the remaining weeks. At retail, price increments were recorded on the 2<sup>nd</sup> and 3<sup>rd</sup> weeks of the month.
  - At wholesale, the monthly average price closed at P13.90/kg, still lower by 3.47% compared to last month's P14.40/kg but was higher than last year's P13.42/kg.
  - At retail, average price at P20.44/kg was 0.29% lower than last month's level but was higher by 14.77% from last year's record.