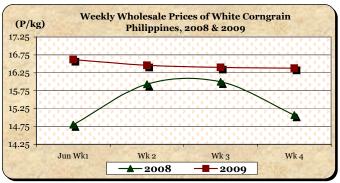

## F. Wholesale and Retail Prices of Corngrain, White

- \* Wholesale price rose on the 1<sup>st</sup> week but went down on the last three weeks. Retail prices increased on the 3<sup>rd</sup> and 4<sup>th</sup> weeks.
- Average wholesale price at P16.22/kg was 4.08% lower than last month's level but was higher by 9.01% from 2008 record.