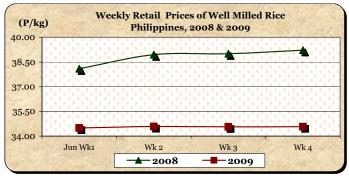

## C. Wholesale and Retail Prices of Well Milled Rice (WMR)

- \* Wholesale price reflected a downtrend while retail price fluctuated during the month.
  - Average wholesale price at P31.78/kg was 0.28% and 11.57% below last month's and last year's records.

 Average retail price at P34.55/kg indicated a 0.12% increment from last month's quotation but posted a 10.03% reduction from 2008 level.

- D. Wholesale and Retail Prices of Regular Milled Rice (RMR)
  - \* Intermittent weekly fluctuations were observed at wholesale level. Retail price posted decrements except on the 2<sup>nd</sup> week.
  - At wholesale, average price at P29.03/kg dropped by 0.34% and 14.62% from last month's and last year's levels, respectively.