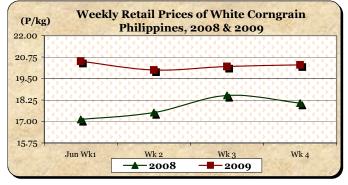

## F. Wholesale and Retail Prices of Corngrain, White

- \* Wholesale price rose on the 1<sup>st</sup> week but went down on the last three weeks. Retail prices increased on the 3<sup>rd</sup> and 4<sup>th</sup> weeks.
- Average wholesale price at P16.22/kg was 4.08% lower than last month's level but was higher by 9.01% from 2008 record.

 Average retail price at P20.16/kg showed mark-ups of 0.40% and 11.63% relative to last month's and last year's prices.