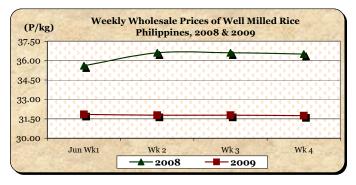

## C. Wholesale and Retail Prices of Well Milled Rice (WMR)

- \* Wholesale price reflected a downtrend while retail price fluctuated during the month.
  - Average wholesale price at P31.78/kg was 0.28% and 11.57% below last month's and last year's records.

## Annex 1

|            | Palay, dry      |          | Well Milled Rice (WMR) |          |               |          |
|------------|-----------------|----------|------------------------|----------|---------------|----------|
| Month/Week | Farmgate Prices |          | Wholesale Prices       |          | Retail Prices |          |
|            | Price/kg        | % Change | Price/kg               | % Change | Price/kg      | % Change |
| Wk 1       | 15.66           | -0.70    | 31.85                  | -0.03    | 34.50         | -0.06    |
| Wk 2       | 15.58           | -0.51    | 31.78                  | -0.22    | 34.58         | 0.23     |
| Wk 3R      | 15.58           | 0.00     | 31.78                  | 0.00     | 34.56         | -0.06    |
| Wk 4P      | 15.57           | -0.06    | 31.74                  | -0.13    | 34.57         | 0.03     |
| Jun 2009P  | 15.63           | -        | 31.78                  | -        | 34.55         | -        |
| Jun 2008   | 18.19           | -14.07   | 35.94                  | -11.57   | 38.40         | -10.03   |
| May 2009R  | 15.92           | -1.82    | 31.87                  | -0.28    | 34.51         | 0.12     |