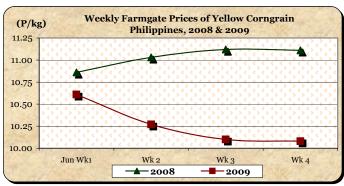

## B. Farmgate Prices of Corngrain, Yellow and White

- \* Prices of yellow and white corngrain sustained weekly reductions.
- Yellow corngrain price at P10.35/kg was down by 10.08% and 6.76% relative to prices of last month and last year, respectively.

|            | Corngrain, Yellow |          |                  |          |               |          |
|------------|-------------------|----------|------------------|----------|---------------|----------|
| Month/Week | Farmgate Prices   |          | Wholesale Prices |          | Retail Prices |          |
|            | Price/kg          | % Change | Price/kg         | % Change | Price/kg      | % Change |
| Wk 1       | 10.61             | -1.12    | 13.88            | 0.22     | 20.46         | -0.63    |
| Wk 2       | 10.27             | -3.20    | 13.79            | -0.65    | 20.50         | 0.20     |
| Wk 3R      | 10.10             | -1.66    | 13.85            | 0.44     | 20.54         | 0.20     |
| Wk 4P      | 10.08             | -0.20    | 14.06            | 1.52     | 20.12         | -2.04    |
| Jun 2009P  | 10.35             | -        | 13.90            | -        | 20.44         | -        |
| Jun 2008   | 11.10             | -6.76    | 13.42            | 3.58     | 17.81         | 14.77    |
| May 2009R  | 11.51             | -10.08   | 14.40            | -3.47    | 20.50         | -0.29    |